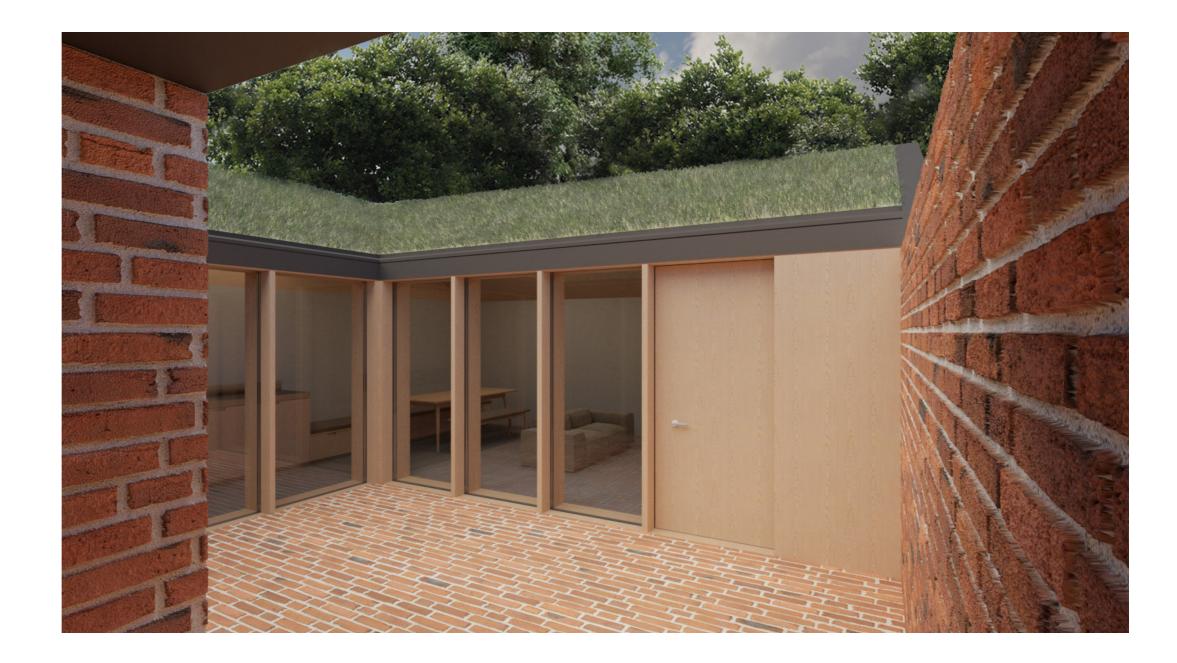

The proposed house itself and the access route are completely level and barrier free - thereby creating wheelchair accessible dwelling, in an area which has a low provision of barrier free housing.

We propose a hipped roof, offering nice voluminous spaces internally, whilst keeping low eave lines, which give the building a low profile. We envisage a green roof planted with extensive grasses. The external walls are to be built in London stock brick, to match the existing buildings and garden walls. The combination of these materials will ensure that the house nestles comfortably into its surroundings, indeed it will hardly be visible.

Gross internal Area 50.6m2

QQ

TENNING TUMMEL S ARCHITECTS LOD

Gate House, 1 Smugglers Yard London W12 8HU, United Kingdom +44 (0) 797 313 1882 +44 (0) 208 749 0794 maii@henningstummelarchitects.com www.henningstummelarchitects.com