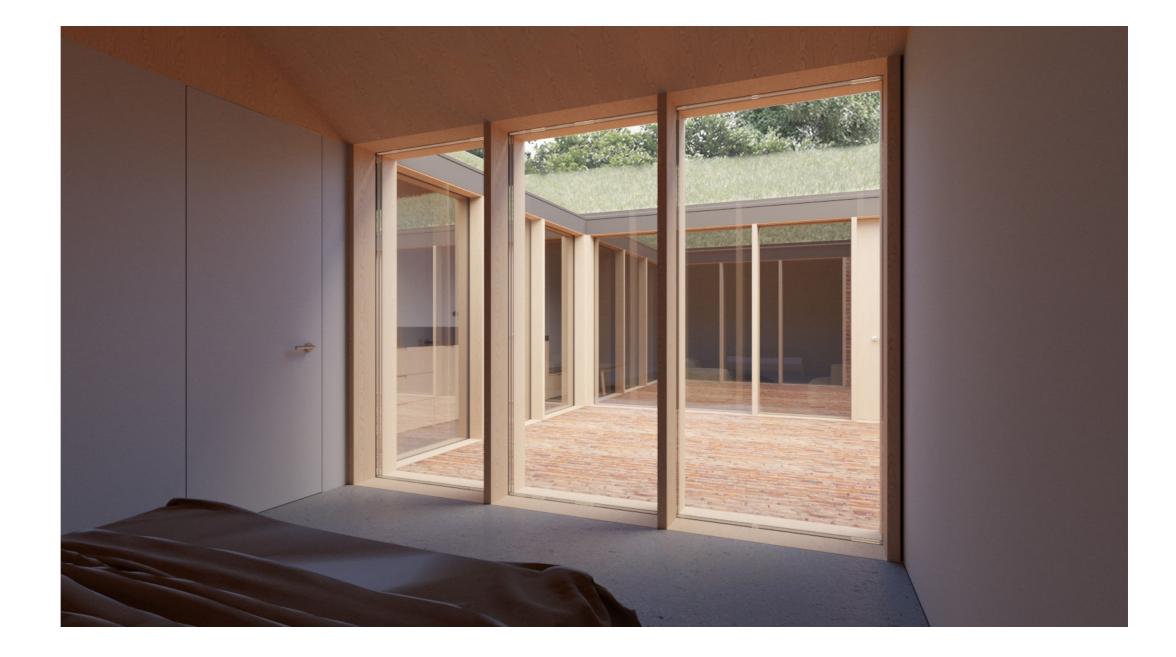

The proposed house itself and the access route are completely level and barrier free - thereby creating wheelchair accessible dwelling, in an area which has a low provision of barrier free housing.

We propose a hipped roof, offering nice voluminous spaces internally, whilst keeping low eave lines, which give the building a low profile. We envisage a green roof planted with extensive grasses. The external walls are to be built in London stock brick, to match the existing buildings and garden walls. The combination of these materials will ensure that the house nestles comfortably into its surroundings, indeed it will hardly be visible.

The grass roof will also regulate the rain-water run-off.

Finally the house is to be highly insulated and heated with a ground source heat pump, thereby minimising it's carbon footprint.

Henning Stummel Architects