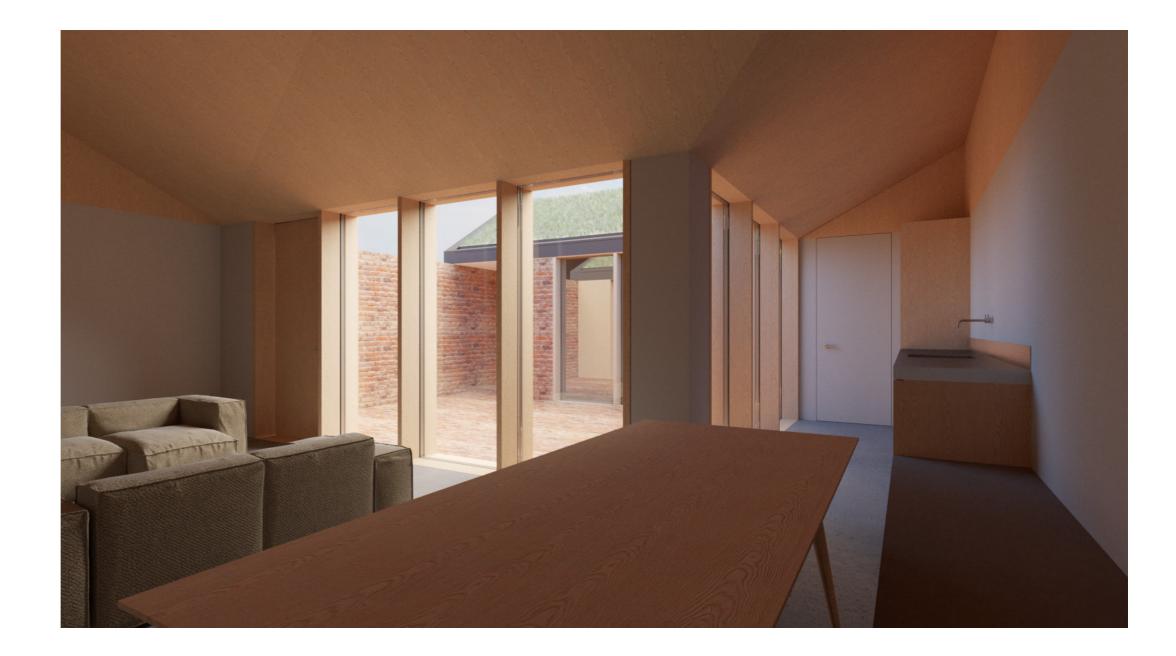

The proposed house itself and the access route are completely level and barrier free - thereby creating wheelchair accessible dwelling, in an area which has a low provision of barrier free housing.

We propose a hipped roof, offering nice voluminous spaces internally, whilst keeping low eave lines, which give the building a low profile. We envisage a green roof planted with extensive grasses. The external walls are to be built in London stock brick, to match the existing buildings and garden walls. The combination of these materials will ensure that the house nestles comfortably into its surroundings, indeed it will hardly be visible.

The grass roof will also regulate the rain-water run-off.

Finally the house is to be highly insulated and heated with a ground source heat pump, thereby minimising it's carbon footprint.

Henning Stummel Architects