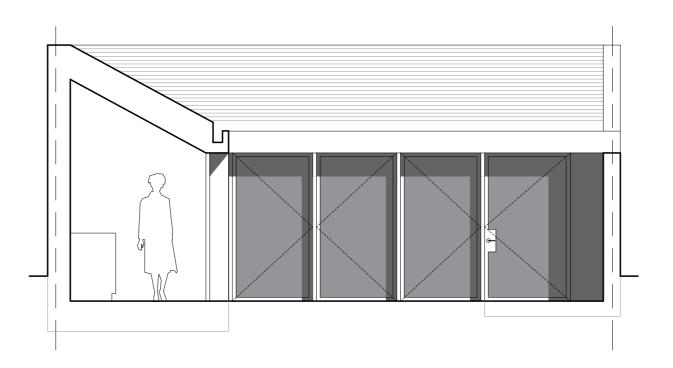

 Project No.
 135 - Land Behind 65 Agar Grove

 Drawing Title
 Section BB

 Date
 December 2020
 Scale
 1:50 @ A3

 Drawing No.
 135 300 PR
 Rev.
 A

| Date       | Rev. | Drawn | Description |
|------------|------|-------|-------------|
| 08-12-2020 | A    | M.B   | Application |
|            |      |       |             |
|            |      |       |             |

| Project No.   | 135 - Land Behind 65 Agar ( |       | Date       | Rev. | Drawn | Description |  |
|---------------|-----------------------------|-------|------------|------|-------|-------------|--|
| Drawing Title | Section BB                  |       | 08-12-2020 | А    | M.B   | Application |  |
| Date          | December 2020               | Scale | 1:50 @ A3  |      |       |             |  |
| Drawing No.   | 135 310 PR                  | Rev.  | A          |      |       |             |  |