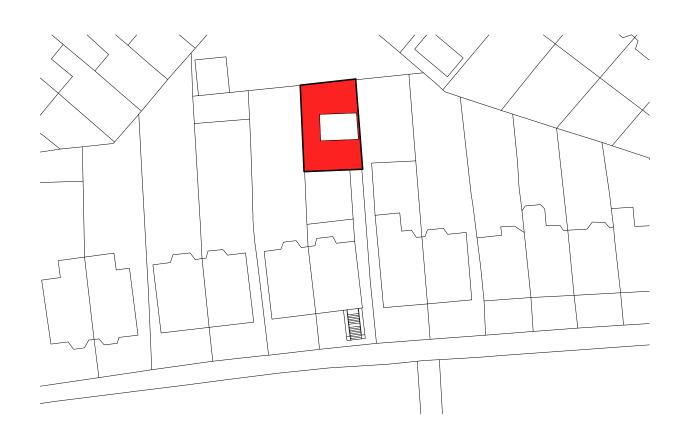

## **Courtyard House at** 65 Agar Grove, London NW1

This is a proposal for a small inward looking courtyard house in the back garden of a large Victorian semi-detached town house located within the 'Camden Square conservation area'. This semidetached villa has been converted to flats and the ground floor apartment has access to an external amenity area.

We are proposing to use the remaining garden area to build a small dwelling and to thereby gently increase the density in an urban and central part of London, without this becoming apparent on the streetscape. This is off course, subject to the conservation area guidance.

The house would be accessed via a 1.2m wide pedestrian access path on the east side of the existing dwelling.

Because the local provision of public transport is excellent, this can be a car free development.