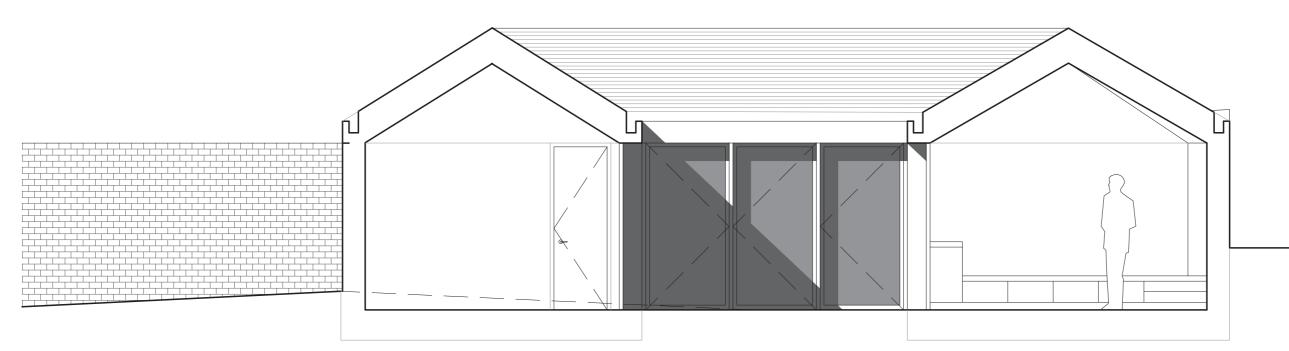

 Project No.
 135 - Land Behind 65 Agar Grove

 Drawing Title
 Section BB

 Date
 December 2020
 Scale
 1:50 @ A3

 Drawing No.
 135 300 PR
 Rev.
 A

| Date       | Rev. | Drawn | Description |
|------------|------|-------|-------------|
| 08-12-2020 | A    | M.B   | Application |
|            |      |       |             |
|            |      |       |             |

| Project No.   | 135 - Land Behind 65 Agar ( |       | Date       | Rev. | Drawn | Description |  |
|---------------|-----------------------------|-------|------------|------|-------|-------------|--|
| Drawing Title | Section BB                  |       | 08-12-2020 | А    | M.B   | Application |  |
| Date          | December 2020               | Scale | 1:50 @ A3  |      |       |             |  |
| Drawing No.   | 135 310 PR                  | Rev.  | A          |      |       |             |  |