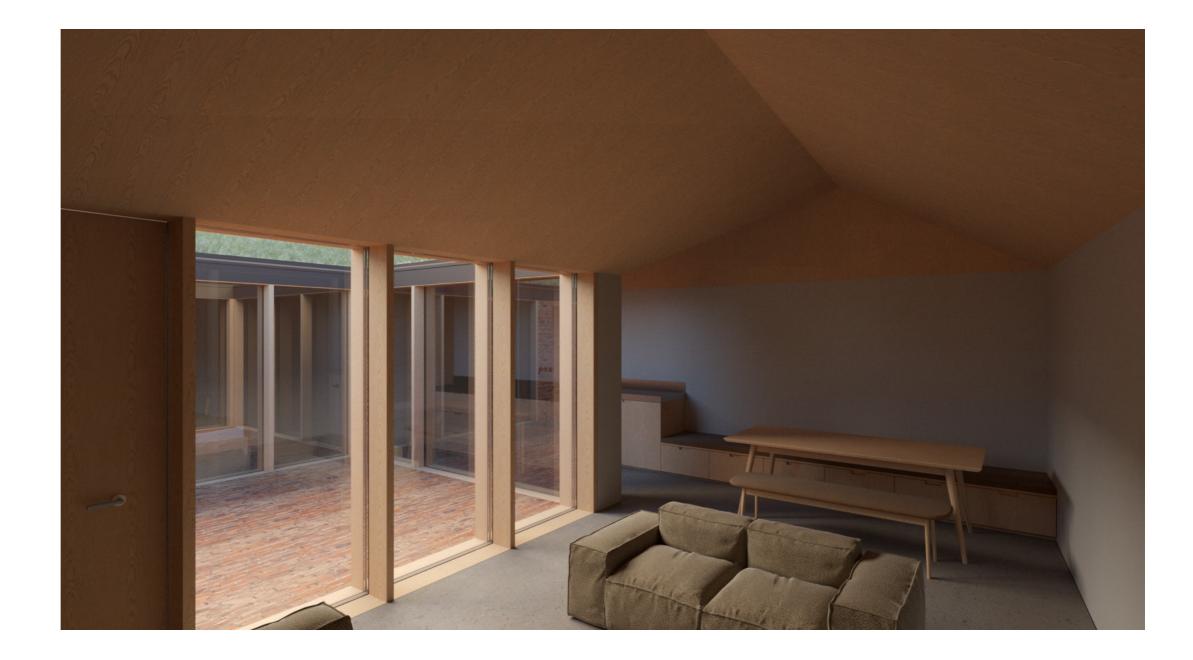

The proposed house itself and the access route are completely level and barrier free - thereby creating wheelchair accessible dwelling, in an area which has a low provision of barrier free housing.

We propose a hipped roof, offering nice voluminous spaces internally, whilst keeping low eave lines, which give the building a low profile. We envisage a green roof planted with extensive grasses. The external walls are to be built in London stock brick, to match the existing buildings and garden walls. The combination of these materials will ensure that the house nestles comfortably into its surroundings, indeed it will hardly be visible.

The grass roof will also regulate the rain-water run-off.

Finally the house is to be highly insulated and heated with a ground source heat pump, thereby minimising it's carbon footprint.

Henning Stummel Architects