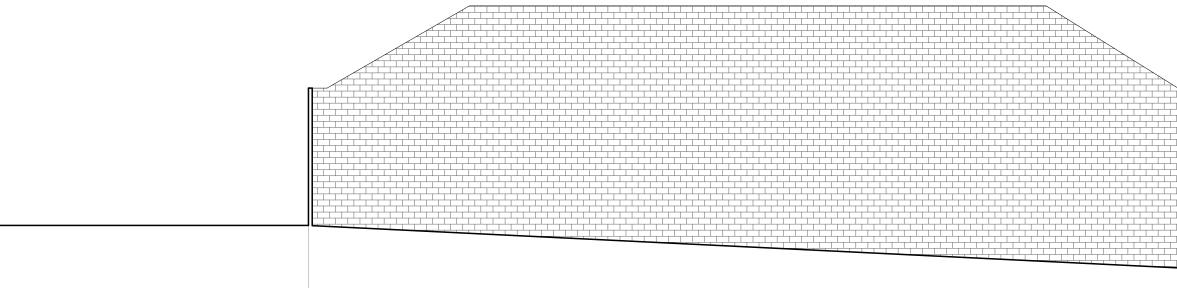

| Project No.   | 135 - Land Behind 65 Agar ( |       | Date       | Rev. | Drawn | Description |  |
|---------------|-----------------------------|-------|------------|------|-------|-------------|--|
| Drawing Title | South Elevation             |       | 08-12-2020 | А    | M.B   | Application |  |
| Date          | December 2020               | Scale | 1:50 @ A3  |      |       |             |  |
| Drawing No.   | 135 200 PR                  | Rev.  | A          |      |       |             |  |

The proposed house itself and the access route are completely level and barrier free - thereby creating wheelchair accessible dwelling, in an area which has a low provision of barrier free housing.

We propose a hipped roof, offering nice voluminous spaces internally, whilst keeping low eave lines, which give the building a low profile. We envisage a green roof planted with extensive grasses. The external walls are to be built in London stock brick, to match the existing buildings and garden walls. The combination of these materials will ensure that the house nestles comfortably into its surroundings, indeed it will hardly be visible.