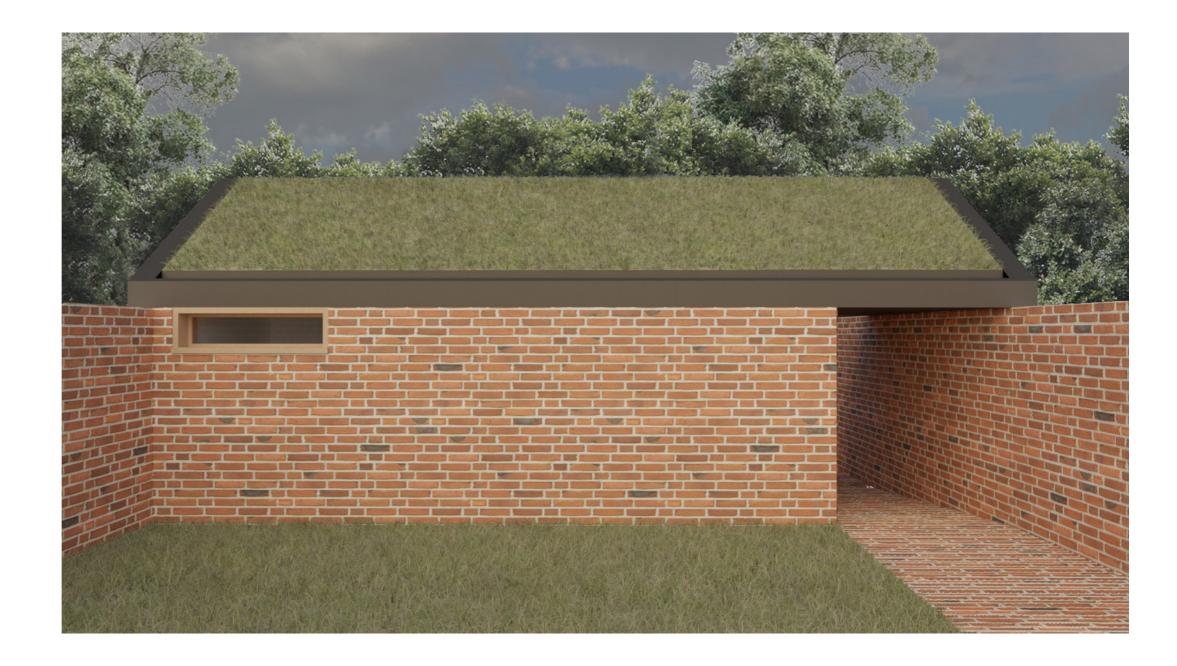

The proposed house itself and the access route are completely level and barrier free - thereby creating wheelchair accessible dwelling, in an area which has a low provision of barrier free housing.

We propose a hipped roof, offering nice voluminous spaces internally, whilst keeping low eave lines, which give the building a low profile. We envisage a green roof planted with extensive grasses. The external walls are to be built in London stock brick, to match the existing buildings and garden walls. The combination of these materials will ensure that the house nestles comfortably into its surroundings, indeed it will hardly be visible.

The grass roof will also regulate the rain-water run-off.

Finally the house is to be highly insulated and heated with a ground source heat pump, thereby minimising it's carbon footprint.

Henning Stummel Architects