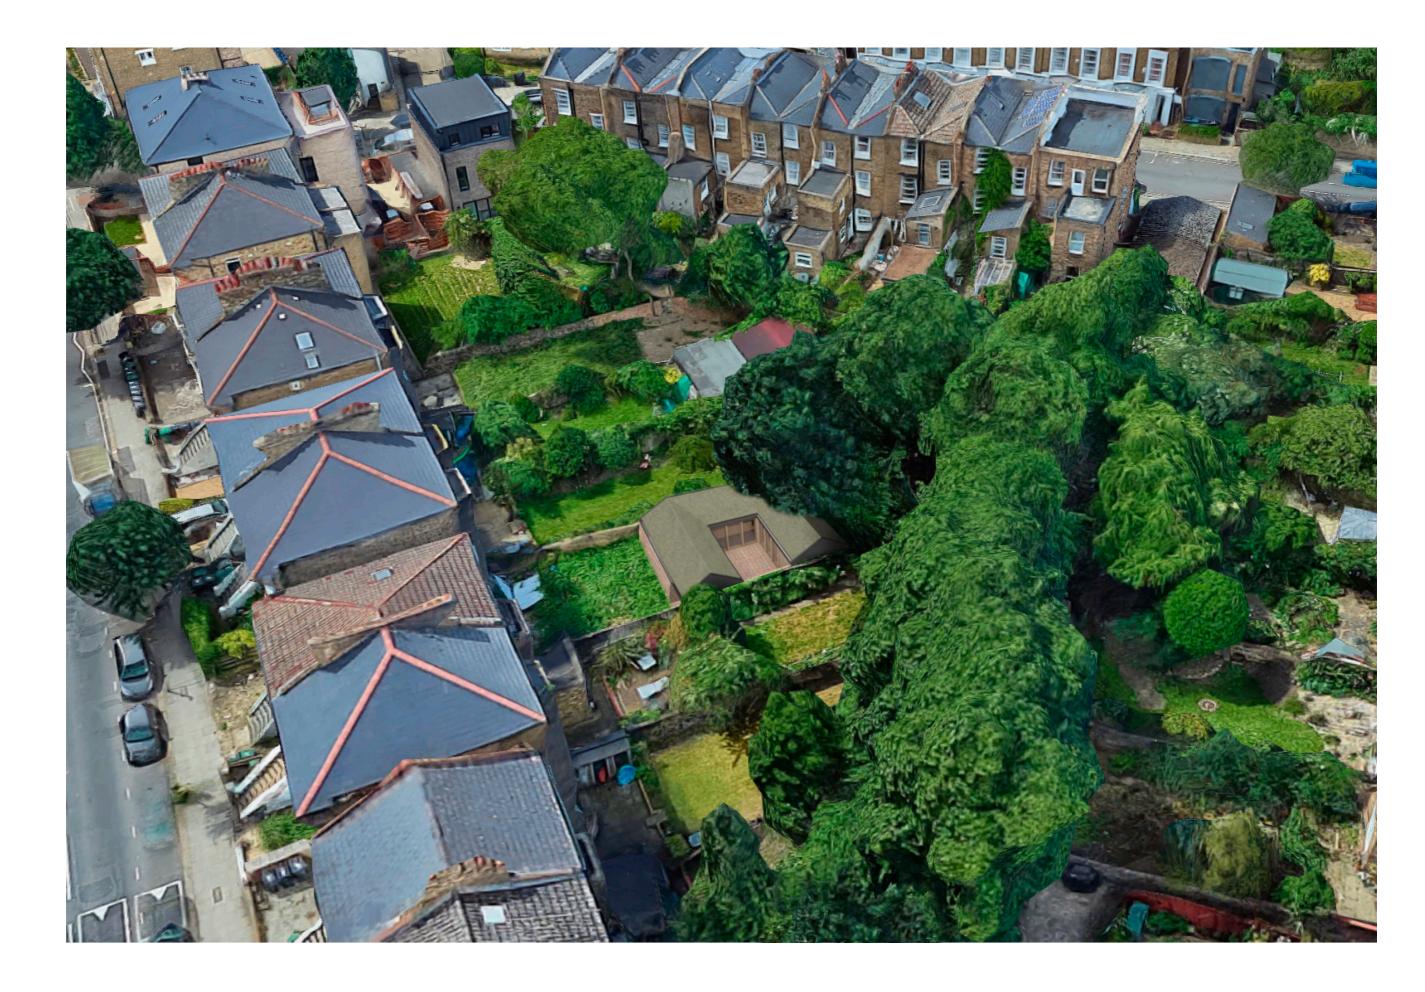

## **Courtyard House at** 65 Agar Grove, London NW1

This is a proposal for a small inward looking courtyard house in the back garden of a large Victorian semi-detached town house located within the 'Camden Square conservation area'. This semidetached villa has been converted to flats and the ground floor apartment has access to an external amenity area.

We are proposing to use the remaining garden area to build a small dwelling and to thereby gently increase the density in an urban and central part of London, without this becoming apparent on the streetscape. This is off course, subject to the conservation area guidance.

The house would be accessed via a 1.2m wide pedestrian access path on the east side of the existing dwelling.

Because the local provision of public transport is excellent, this can be a car free development.

The proposed house itself and the access route are completely level and barrier free - thereby creating wheelchair accessible dwelling, in an area which has a low provision of barrier free housing.

We propose a hipped roof, offering nice voluminous spaces internally, whilst keeping low eave lines, which give the building a low profile. We envisage a green roof planted with extensive grasses. The external walls are to be built in London stock brick, to match the existing buildings and garden walls. The combination of these materials will ensure that the house nestles comfortably into its surroundings, indeed it will hardly be visible.