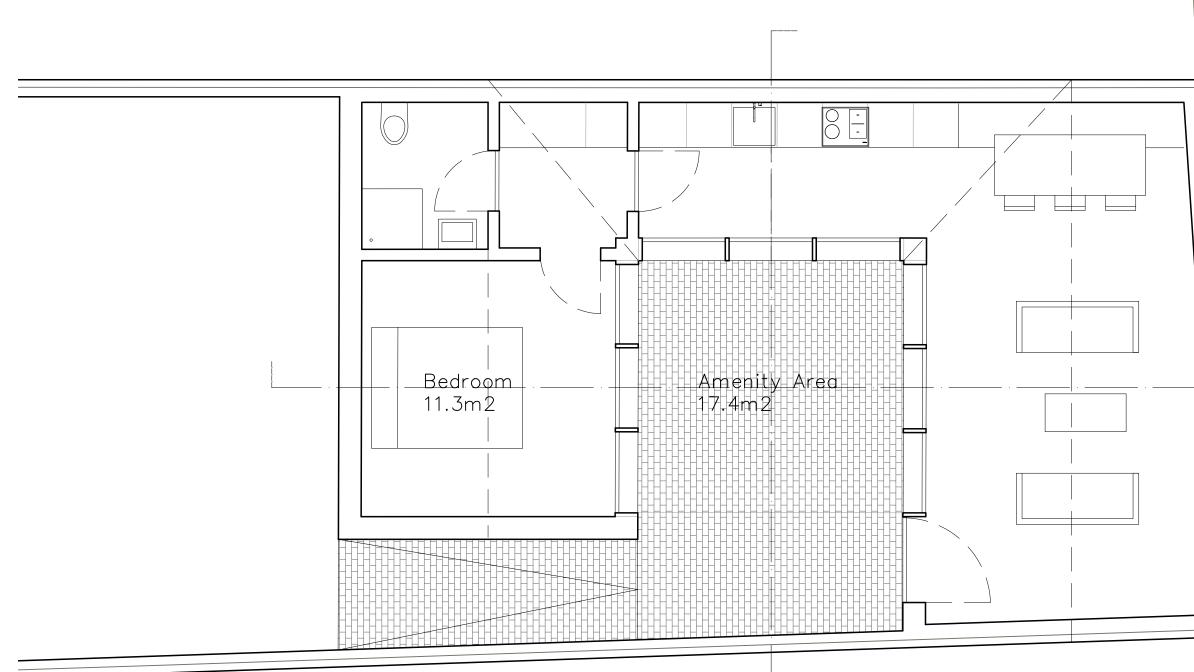

Gross internal Area 50.6m2

QQ

TENNING TUMMEL S ARCHITECTS LOD

Gate House, 1 Smugglers Yard London W12 8HU, United Kingdom +44 (0) 797 313 1882 +44 (0) 208 749 0794 maii@henningstummelarchitects.com www.henningstummelarchitects.com