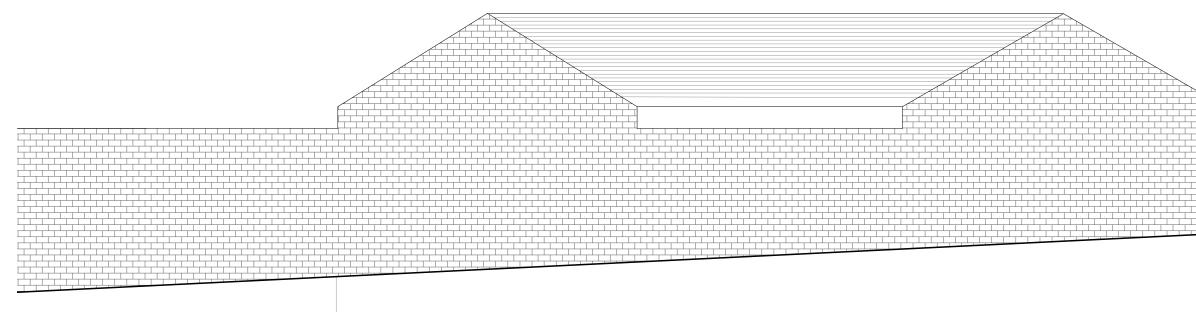

The proposed house itself and the access route are completely level and barrier free - thereby creating wheelchair accessible dwelling, in an area which has a low provision of barrier free housing.

We propose a hipped roof, offering nice voluminous spaces internally, whilst keeping low eave lines, which give the building a low profile. We envisage a green roof planted with extensive grasses. The external walls are to be built in London stock brick, to match the existing buildings and garden walls. The combination of these materials will ensure that the house nestles comfortably into its surroundings, indeed it will hardly be visible.