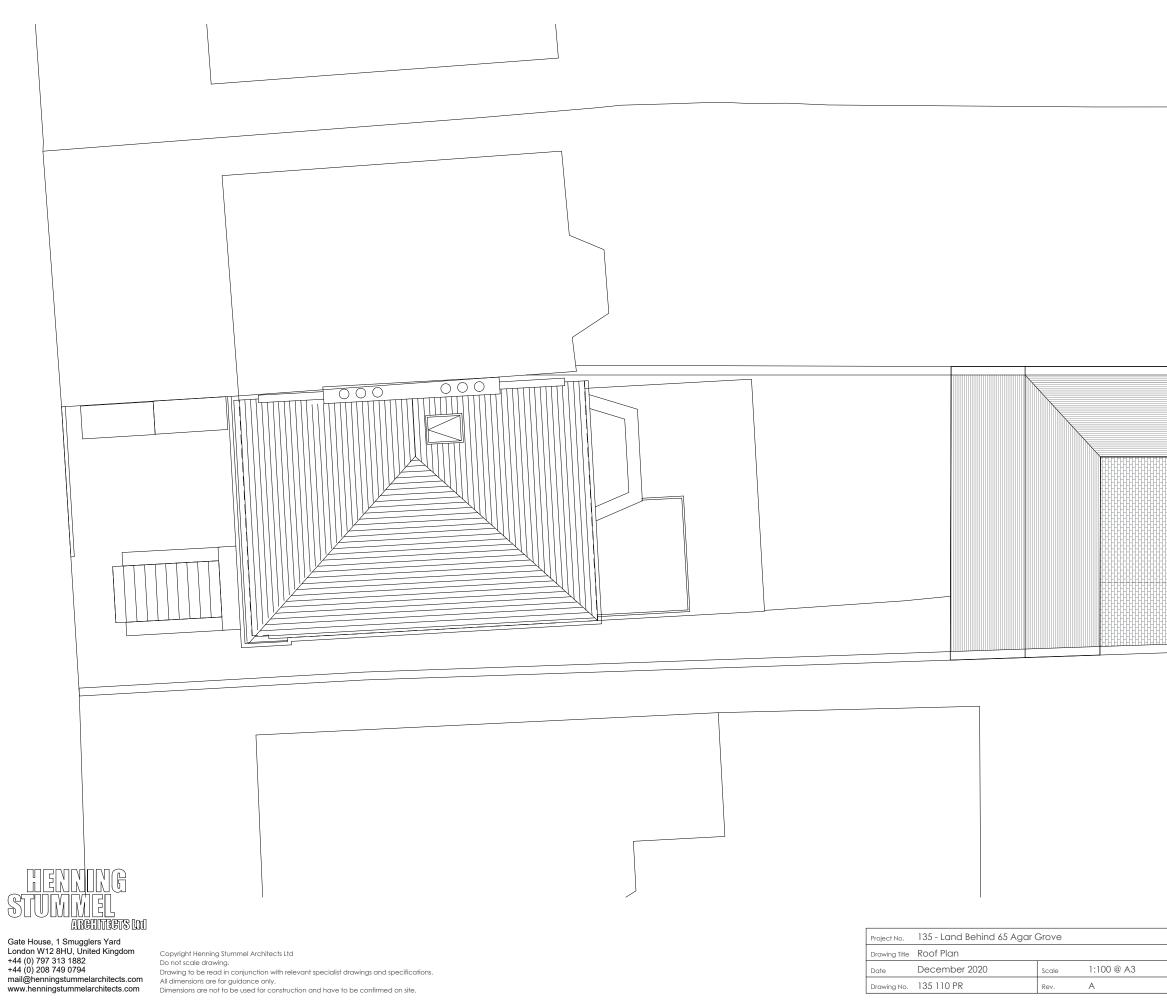

The proposed house itself and the access route are completely level and barrier free - thereby creating wheelchair accessible dwelling, in an area which has a low provision of barrier free housing.

We propose a hipped roof, offering nice voluminous spaces internally, whilst keeping low eave lines, which give the building a low profile. We envisage a green roof planted with extensive grasses. The external walls are to be built in London stock brick, to match the existing buildings and garden walls. The combination of these materials will ensure that the house nestles comfortably into its surroundings, indeed it will hardly be visible.

The grass roof will also regulate the rain-water run-off.

Finally the house is to be highly insulated and heated with a ground source heat pump, thereby minimising it's carbon footprint.

Henning Stummel Architects