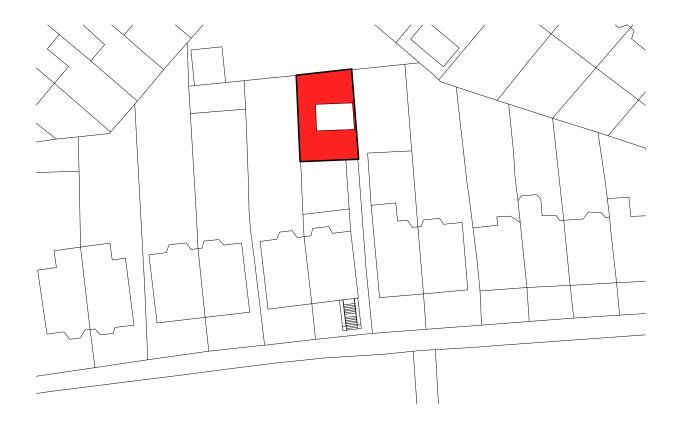

| Project No.   | 135 - Land Behind 65 Agar Grove |       |            | Date       | Rev. | Drawn | Description |
|---------------|---------------------------------|-------|------------|------------|------|-------|-------------|
| Drawing Title | Site Plan                       |       |            | 10-12-2020 | Α    | M.B   | Application |
| Date          | December 2020                   | Scale | 1:500 @ A3 |            |      |       |             |
| Drawing No.   | 135 010 PR                      | Rev.  | A          |            |      |       |             |