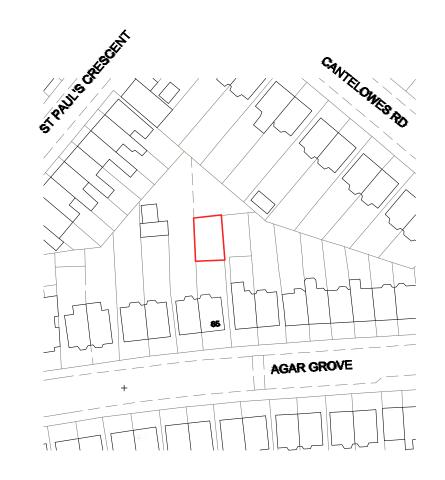

| ' ) |
|-----|

| Project No.   | 135 - Land Behind 65 Agar Grove |       |             | Date       | Rev. | Drawn | Description          |
|---------------|---------------------------------|-------|-------------|------------|------|-------|----------------------|
| Drawing Title | Location Plan                   |       |             | 18-12-2020 | Α    | M.B   | Planning Application |
| Date          | December 2020                   | Scale | 1:1000 @ A3 |            |      |       |                      |
| Drawing No.   | 135 001 PR                      | Rev.  | A           |            |      |       |                      |