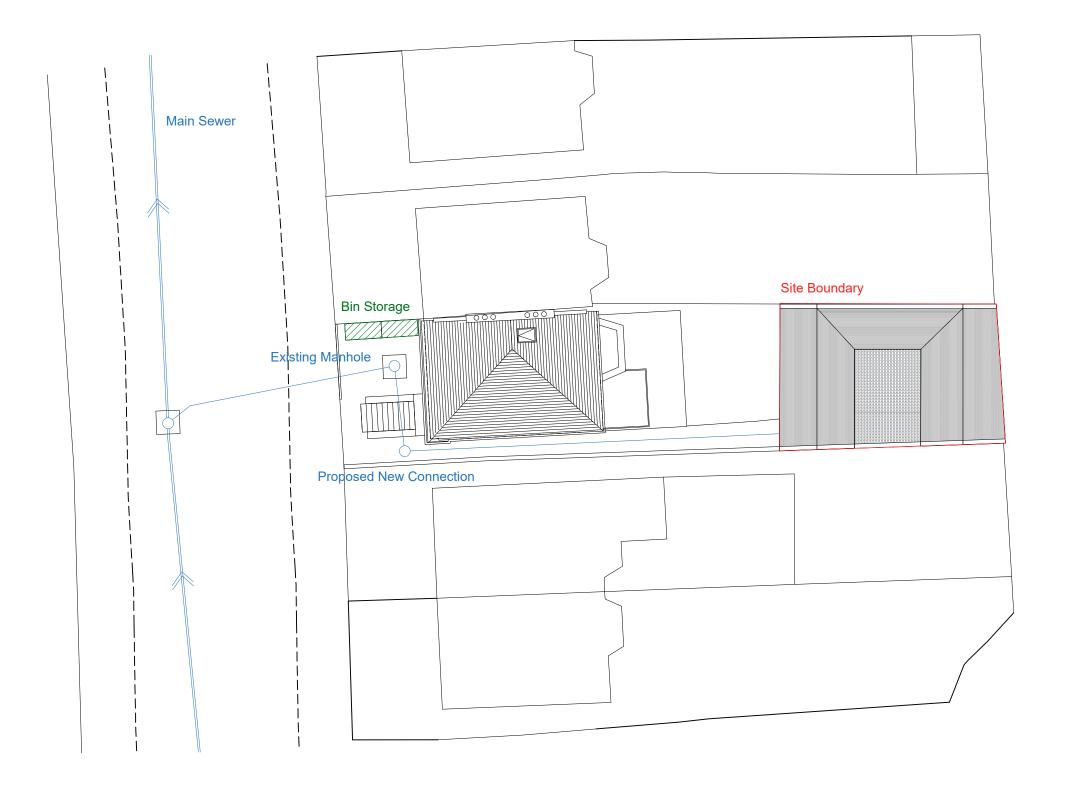

| Project No.   | 135 - Land Behind 65 Agar | Date  | Rev.       | Drawn      | Description |     |                      |
|---------------|---------------------------|-------|------------|------------|-------------|-----|----------------------|
| Drawing Title | Sewer & Bin Site Plan     |       |            | 18-12-2020 | Α           | M.B | Planning Application |
| Date          | December 2020             | Scale | 1:100 @ A3 |            |             |     |                      |
| Drawing No.   | 135 020 PR                | Rev.  | A          |            |             |     |                      |