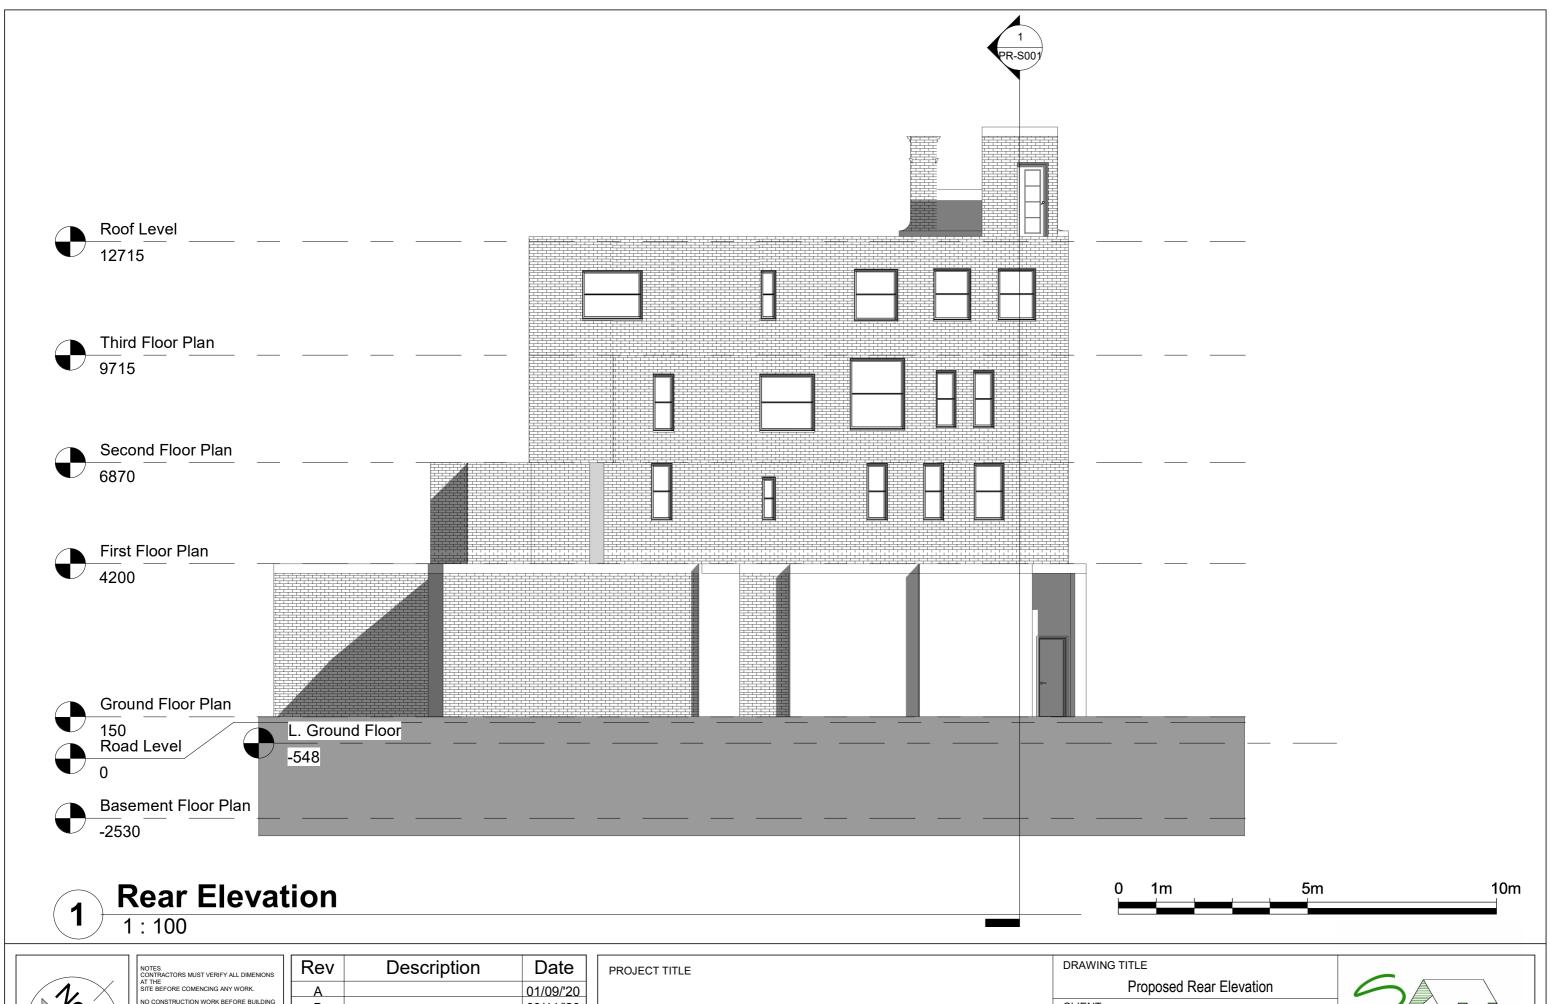

| PROJECT TITLE      |                |                 | DRAWING TITLE           |          |   |
|--------------------|----------------|-----------------|-------------------------|----------|---|
|                    |                |                 | Proposed Rear Elevation |          | 6 |
| 34 Kilburn NW6 5UA |                | Mr Nishel Patel |                         | P L      |   |
| Date               | Project number | DRWAING NUMBER  | Scale (@ A3)            | Drawn by |   |

PR-E002

1:100

Niloufar