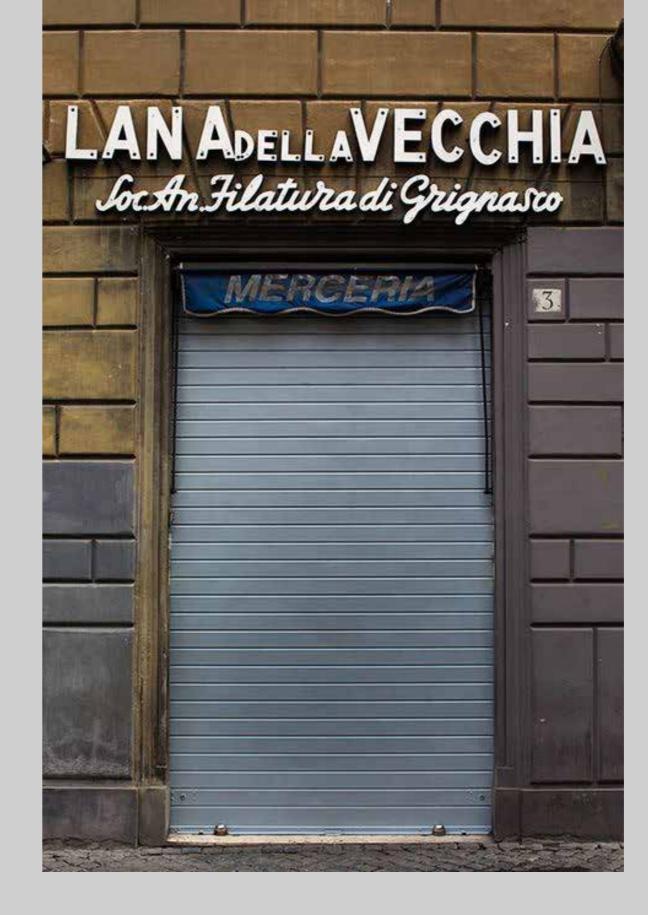

#### Fascia Signage

- Extruded metal lettering
- Fixed to brickwork with aluminium channel/fixing rails and bolts directly to the wall