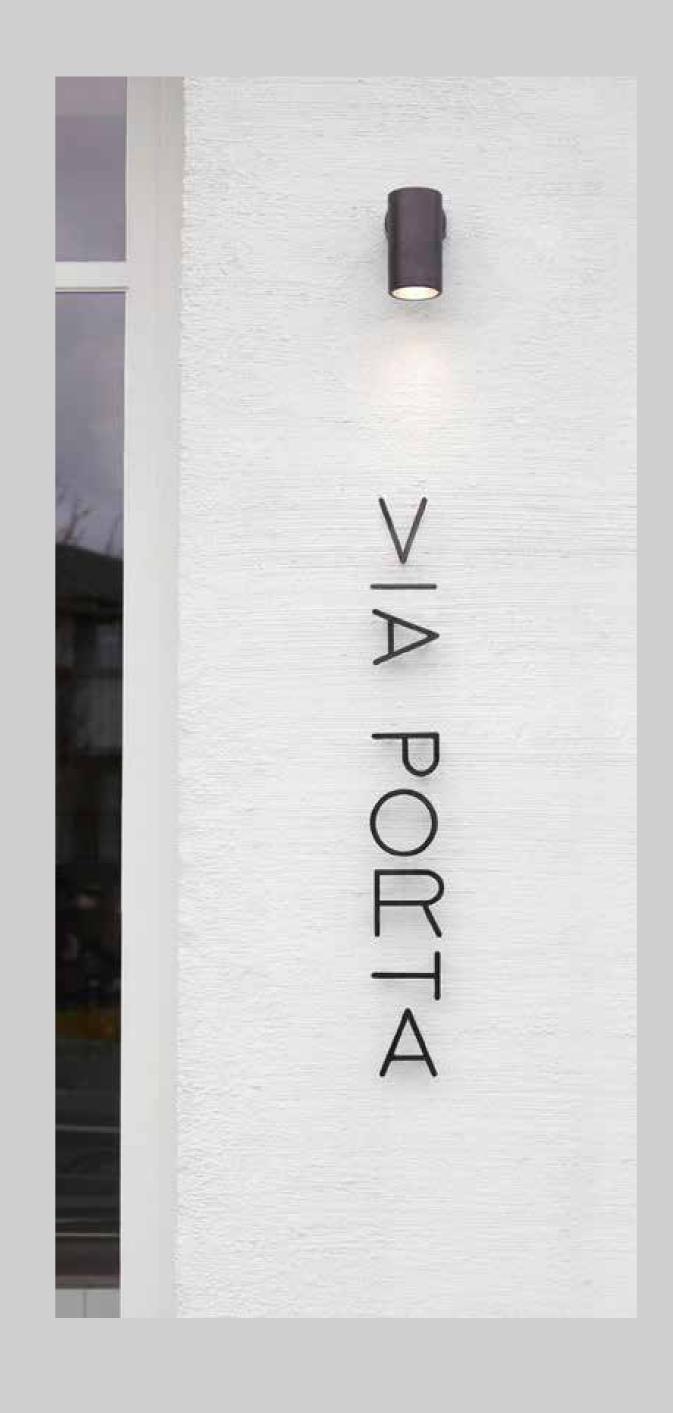

# SIGNAGE METHOD LIGHTING CONCEPTS

ENTRANCE SIGNAGE NORTH YARD

## SIGNAGE METHOD LIGHTING

CONCEPT 1

Uplit from wall ledge area

Lighting

Direction of light

ENTRANCE SIGNAGE NORTH YARD

## SIGNAGE METHOD LIGHTING

CONCEPT 2

LED strip lighting to metal lettering support posts

Lighting

Direction of light

Lettering Sign, Side views

## CAMDEN MARKET

ENTRANCE SIGNAGE NORTH YARD

### SIGNAGE METHOD LIGHTING

CONCEPT 3

Use of existing floodlights

Lighting

Direction of light