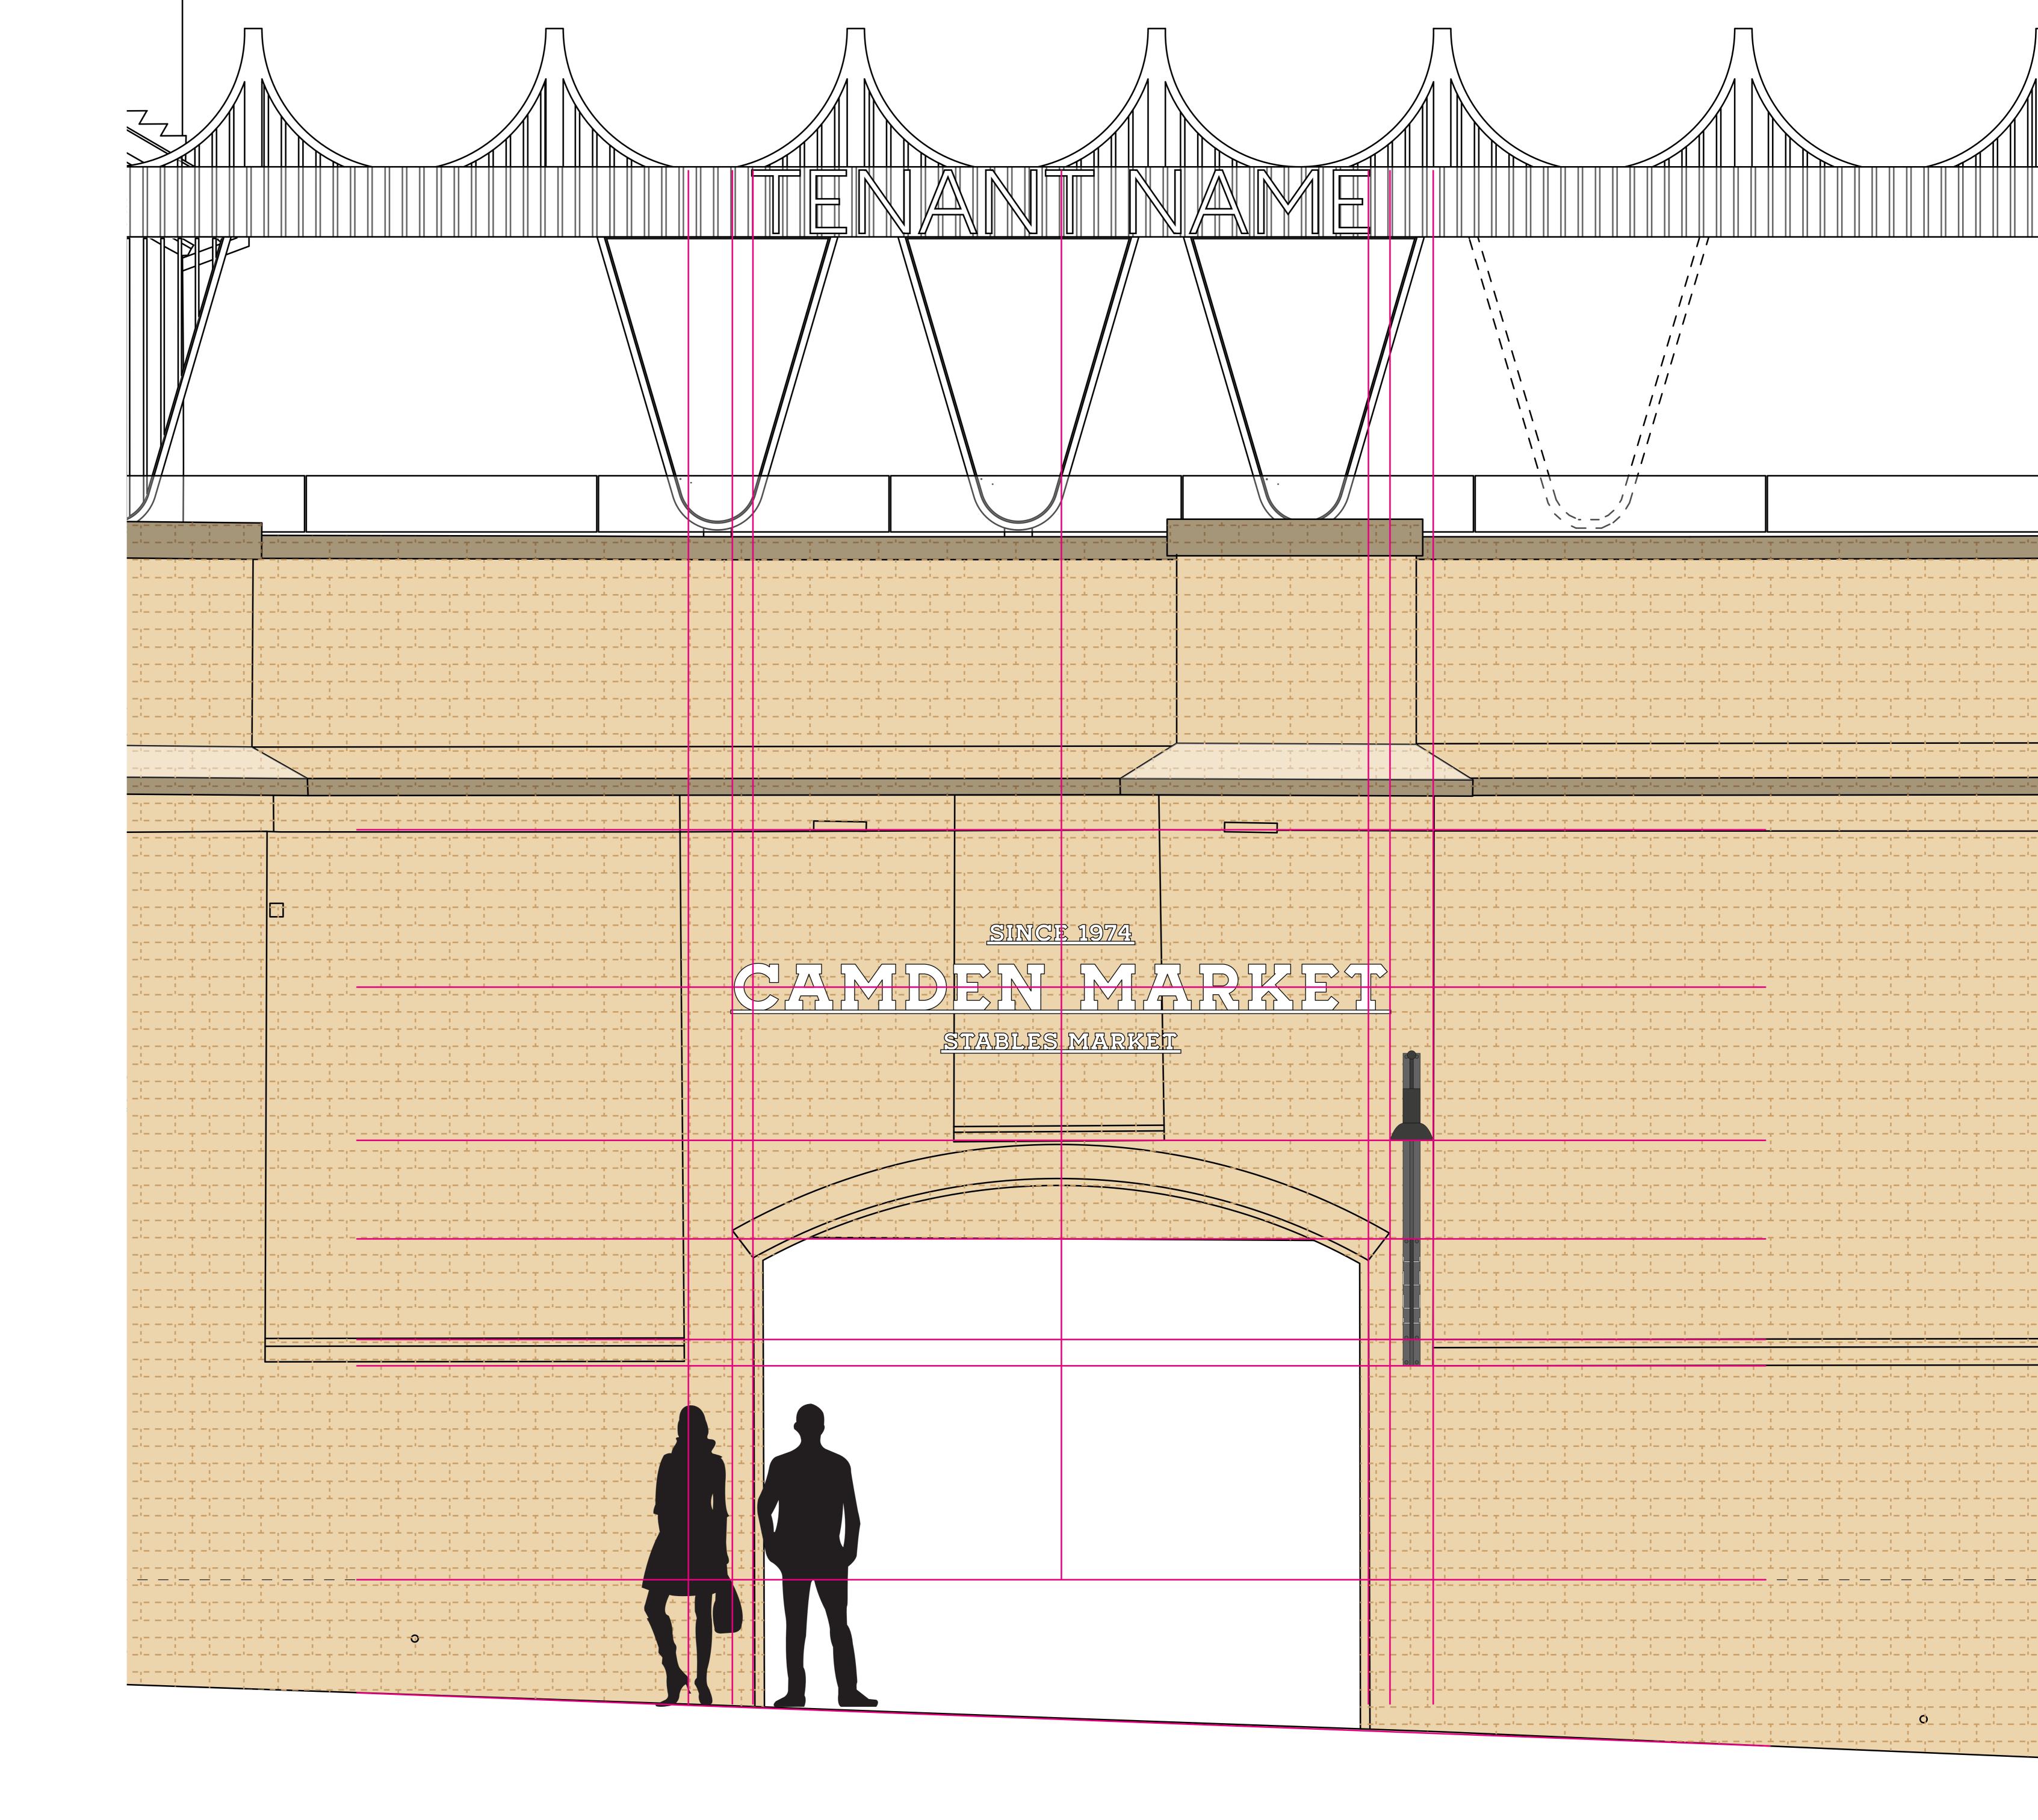

# SIGNAGE METHOD ELEVATIONS

North Yard entrance

ENTRANCE SIGNAGE NORTH YARD

# SIGNAGE METHOD SITE RHYTHMS

North Yard entrance

ENTRANCE SIGNAGE NORTH YARD

# SIGNAGE METHOD ELEVATIONS

Chalk Farm Road

CAMDEN MARKET