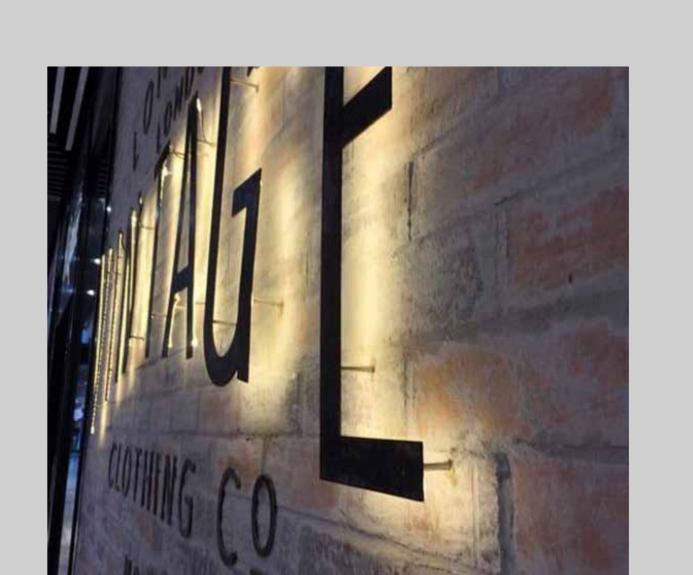

## SIGNAGE METHOD LIGHTING

CONCEPT 2

LED strip lighting to metal lettering support posts

Lighting

Direction of light

Lettering Sign, Side views