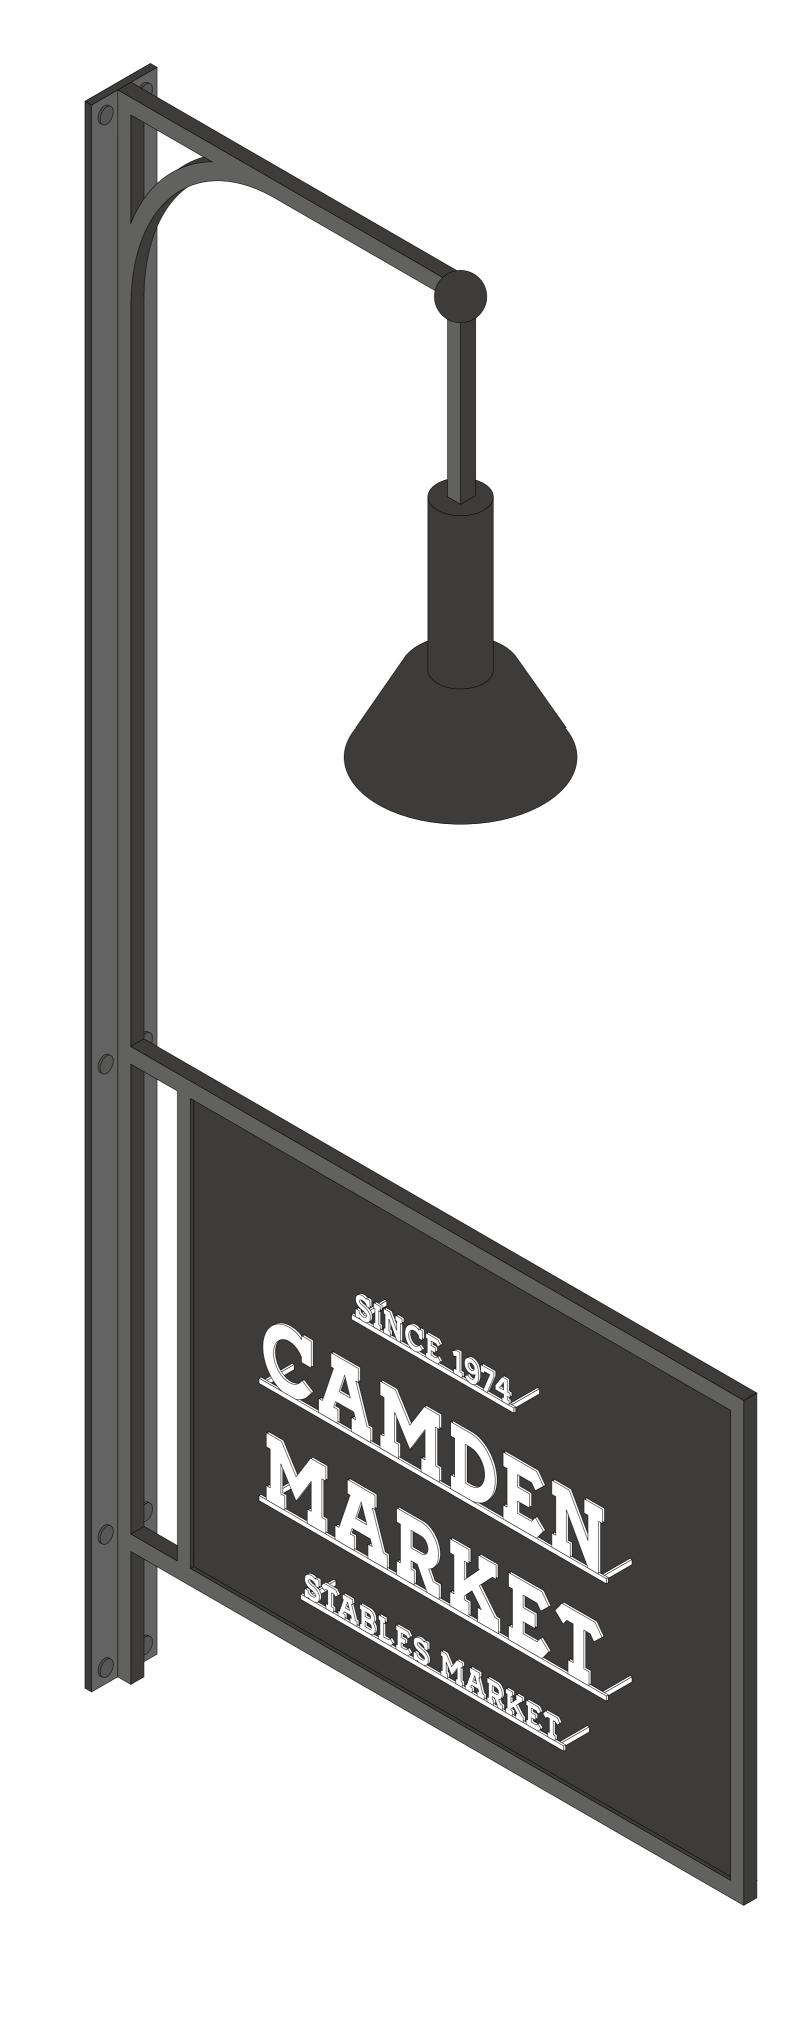

#### Projecting Signage (Option 2)

• Single unit sign with extruded metal lettering and lamp

ENTRANCE SIGNAGE NORTH YARD

# PROJECTING SIGNAGE DETAIL