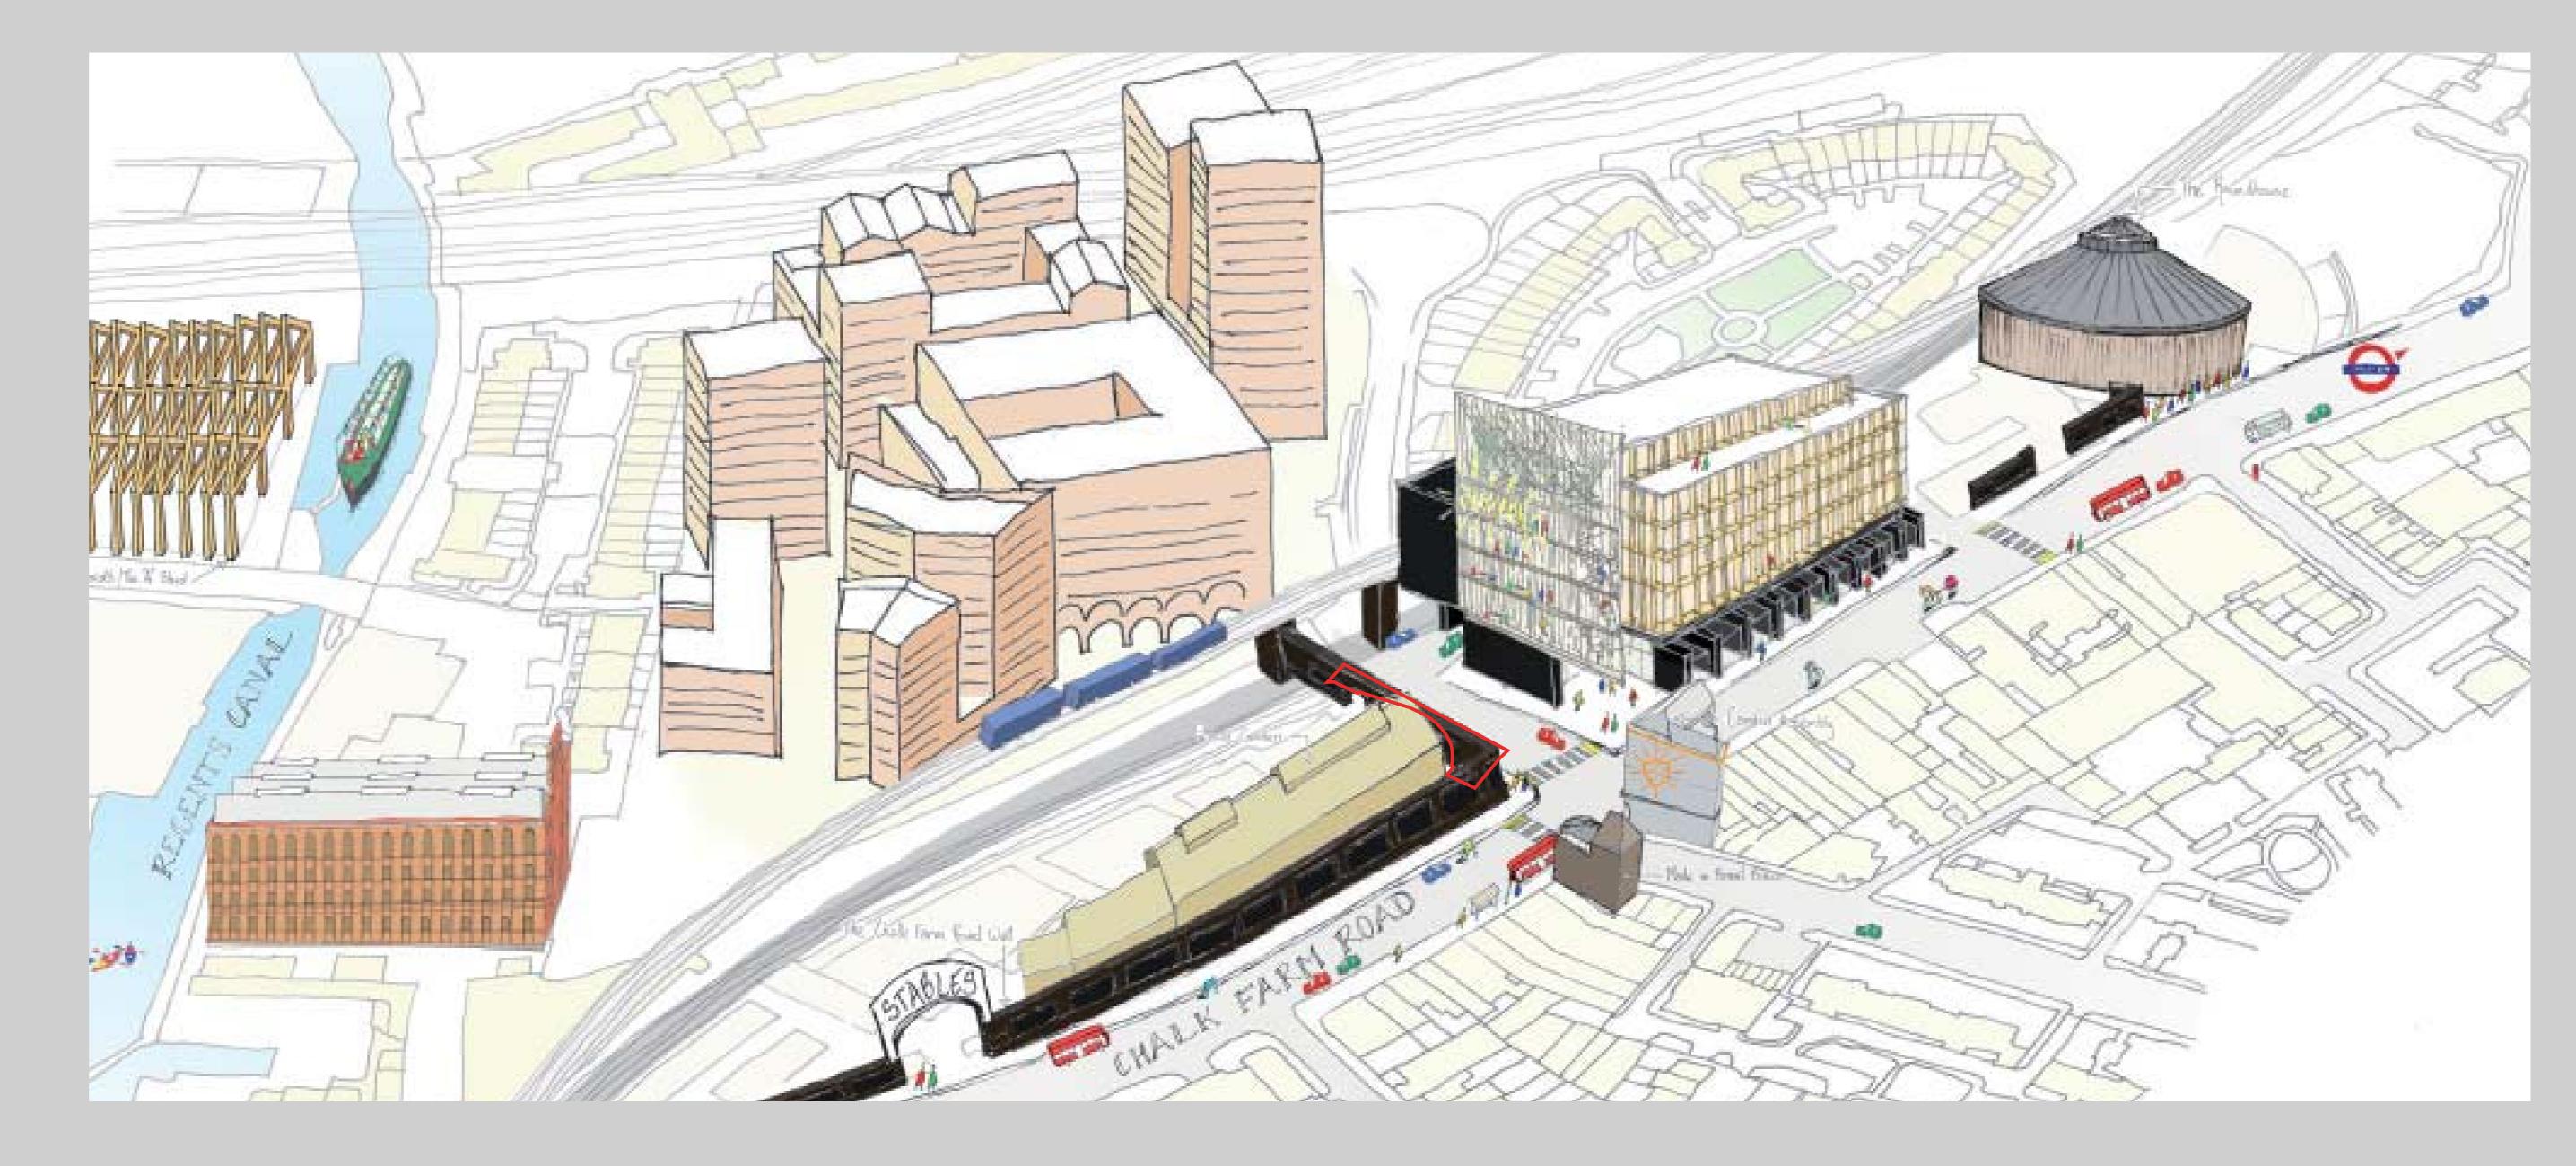

# SIGNAGE METHOD SITE RHYTHMS

North Yard entrance

ENTRANCE SIGNAGE NORTH YARD

# SIGNAGE METHOD ELEVATIONS

Chalk Farm Road

CAMDEN MARKET