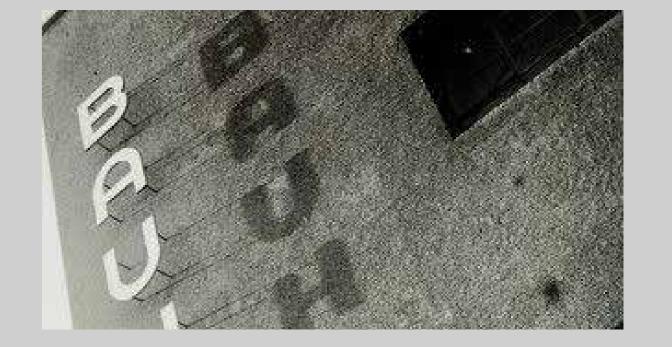

# ENTRANCE SIGNAGE NORTH YARD



## ENTRANCE SIGNAGE NORTH YARD

## CONTENTS

| RESEARCH                  | page 3  |
|---------------------------|---------|
| REFERENCE                 | page 4  |
| CONSIDERATIONS            | page 6  |
|                           |         |
| SIGNAGE METHOD            | page 8  |
| ELEVATIONS                | page 10 |
| LETTERING SIGNAGE DETAIL  | page 14 |
| PROJECTING SIGNAGE DETAIL | page 16 |
|                           |         |
| LIGHTING CONCEPTS         | page 18 |

# RESEARCH



ENTRANCE SIGNAGE
NORTH YARD
RESEARCH

### REFERENCE

Methods & Materials





































ENTRANCE SIGNAGE
NORTH YARD
RESEARCH

## REFERENCE CONTINUED

Methods & Materials





































ENTRANCE SIGNAGE NORTH YARD RESEARCH

### CONSIDERATIONS

Existing signage







ENTRANCE SIGNAGE NORTH YARD RESEARCH

# CONSIDERATIONS CONTINUED

The changing landscape









## SIGNAGE METHOD

## SIGNAGE METHOD

#### Fascia Signage

- Extruded metal lettering
- Fixed to brickwork with aluminium channel/fixing rails and bolts directly to the wall

#### Projecting Signage (Option 2)

• Single unit sign with extruded metal lettering and lamp





ENTRANCE SIGNAGE NORTH YARD

# SIGNAGE METHOD ELEVATIONS

North Yard entrance





ENTRANCE SIGNAGE NORTH YARD

# SIGNAGE METHOD SITE RHYTHMS

North Yard entrance





ENTRANCE SIGNAGE NORTH YARD

# SIGNAGE METHOD ELEVATIONS

Chalk Farm Road



CAMDEN MARKET

# LETTERING SIGNAGE DETAIL



## LETTERING SIGNAGE DETAIL

Not to scale

Front