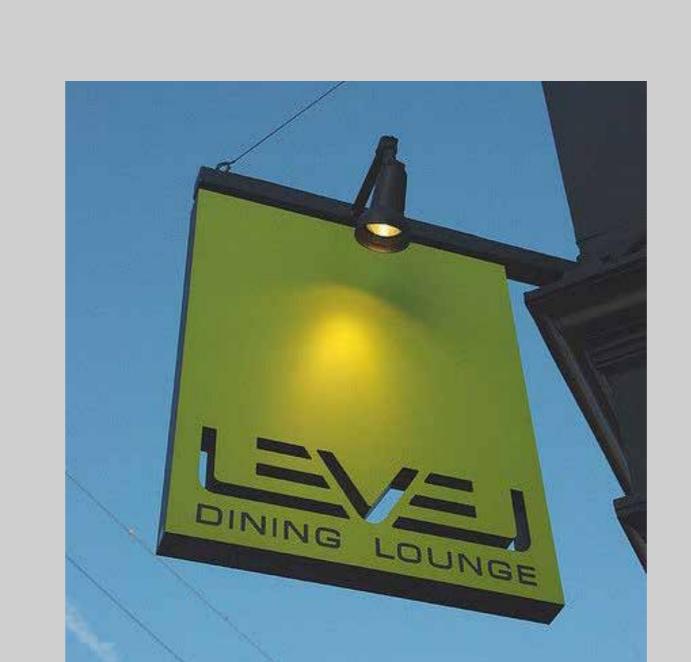

# SIGNAGE METHOD LIGHTING CONCEPTS

ENTRANCE SIGNAGE NORTH YARD

## SIGNAGE METHOD LIGHTING

CONCEPT 1

Uplit from wall ledge area

Lighting

Direction of light

ENTRANCE SIGNAGE NORTH YARD

## SIGNAGE METHOD LIGHTING

CONCEPT 2

LED strip lighting to metal lettering support posts

Lighting

Direction of light

Lettering Sign, Side views

## CAMDEN MARKET

ENTRANCE SIGNAGE NORTH YARD

### SIGNAGE METHOD LIGHTING

CONCEPT 3

Use of existing floodlights

Lighting

Direction of light