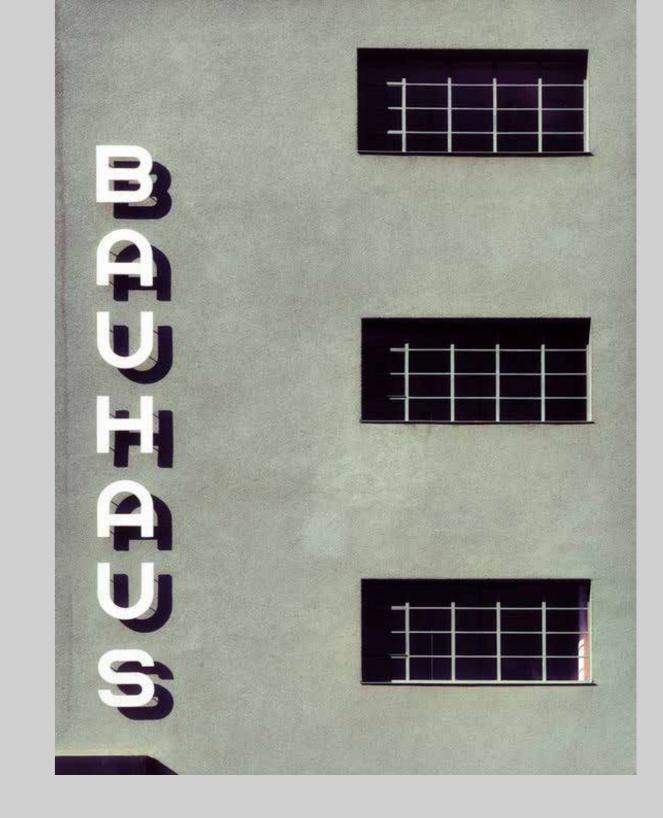

# ENTRANCE SIGNAGE NORTH YARD



## ENTRANCE SIGNAGE NORTH YARD

## CONTENTS

| RESEARCH                  | page 3  |
|---------------------------|---------|
| REFERENCE                 | page 4  |
| CONSIDERATIONS            | page 6  |
|                           |         |
| SIGNAGE METHOD            | page 8  |
| ELEVATIONS                | page 10 |
| LETTERING SIGNAGE DETAIL  | page 14 |
| PROJECTING SIGNAGE DETAIL | page 16 |
|                           |         |
| LIGHTING CONCEPTS         | page 18 |

# RESEARCH



ENTRANCE SIGNAGE
NORTH YARD
RESEARCH

### REFERENCE

Methods & Materials





































ENTRANCE SIGNAGE
NORTH YARD
RESEARCH

## REFERENCE CONTINUED

Methods & Materials





































ENTRANCE SIGNAGE NORTH YARD RESEARCH

### CONSIDERATIONS

Existing signage







ENTRANCE SIGNAGE NORTH YARD RESEARCH

# CONSIDERATIONS CONTINUED

The changing landscape









## SIGNAGE METHOD

## SIGNAGE METHOD

#### Fascia Signage

- Extruded metal lettering
- Fixed to brickwork with aluminium channel/fixing rails and bolts directly to the wall

#### Projecting Signage (Option 2)

• Single unit sign with extruded metal lettering and lamp





ENTRANCE SIGNAGE NORTH YARD

# SIGNAGE METHOD ELEVATIONS

North Yard entrance





ENTRANCE SIGNAGE NORTH YARD

# SIGNAGE METHOD SITE RHYTHMS

North Yard entrance





ENTRANCE SIGNAGE NORTH YARD

# SIGNAGE METHOD ELEVATIONS

Chalk Farm Road



CAMDEN MARKET

# LETTERING SIGNAGE DETAIL



## LETTERING SIGNAGE DETAIL

Not to scale

Fro