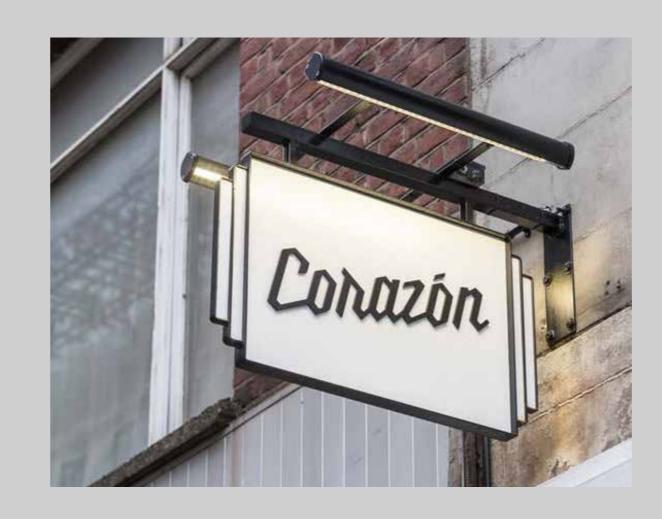

# SIGNAGE METHOD LIGHTING CONCEPTS

ENTRANCE SIGNAGE NORTH YARD

## SIGNAGE METHOD LIGHTING

CONCEPT 1

Uplit from wall ledge area

Lighting

Direction of light

ENTRANCE SIGNAGE NORTH YARD

## SIGNAGE METHOD LIGHTING

CONCEPT 2

LED strip lighting to metal lettering support posts

Lighting

Direction of light

Lettering Sign, Side views

## CAMDEN MARKET

ENTRANCE SIGNAGE NORTH YARD

### SIGNAGE METHOD LIGHTING

CONCEPT 3

Use of existing floodlights

Lighting

Direction of light