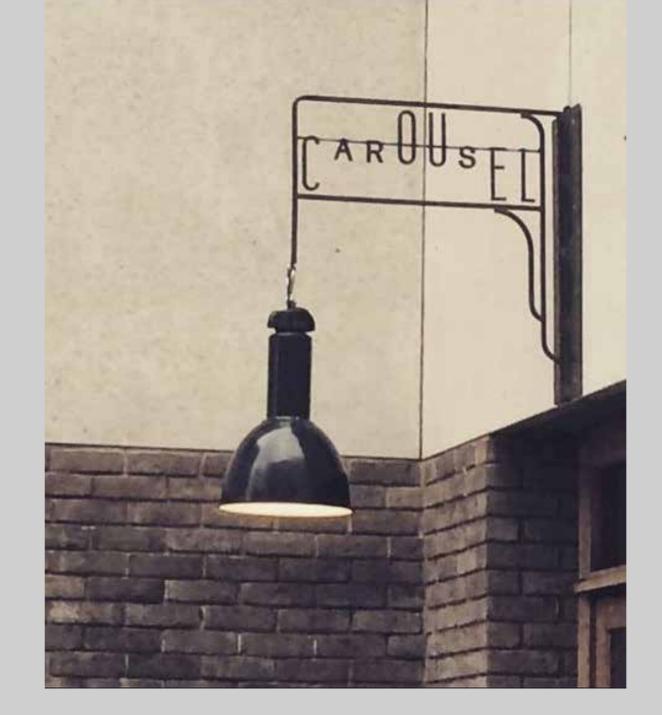

#### Projecting Signage (Option 2)

• Single unit sign with extruded metal lettering and lamp

ENTRANCE SIGNAGE NORTH YARD

### CONSIDERATIONS

Existing signage

ENTRANCE SIGNAGE NORTH YARD RESEARCH