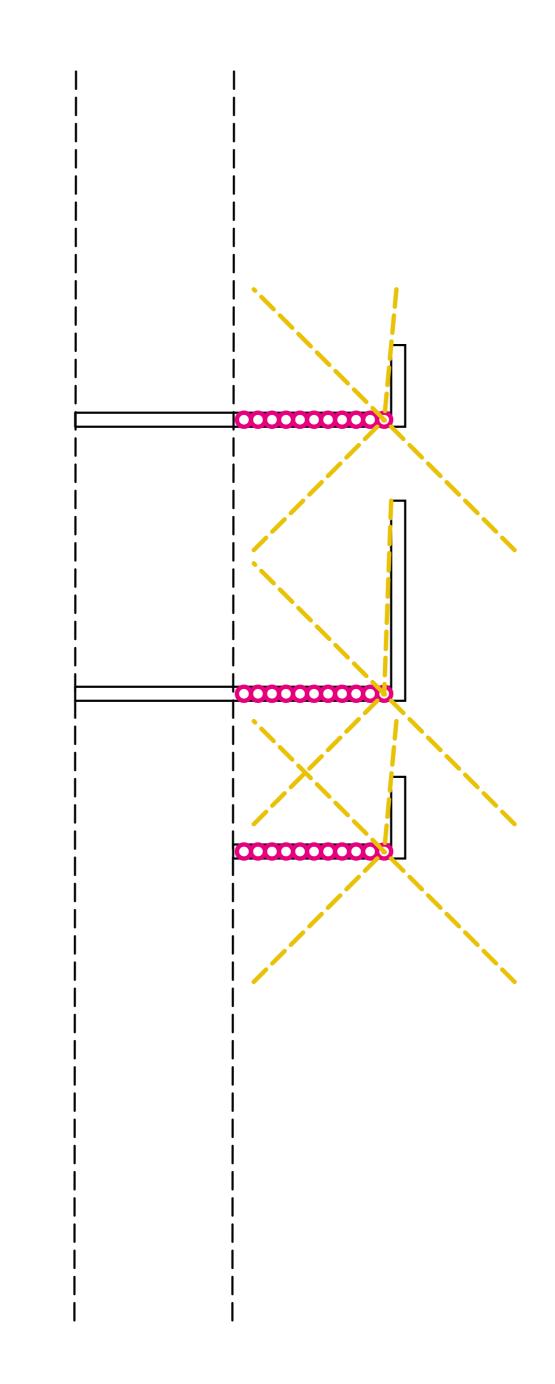

## SIGNAGE METHOD LIGHTING

CONCEPT 1

Uplit from wall ledge area

Lighting

Direction of light

ENTRANCE SIGNAGE NORTH YARD

## SIGNAGE METHOD LIGHTING

CONCEPT 2

LED strip lighting to metal lettering support posts

Lighting

Direction of light

Lettering Sign, Side views

### SIGNAGE METHOD LIGHTING

CONCEPT 3

Use of existing floodlights

Lighting

Direction of light