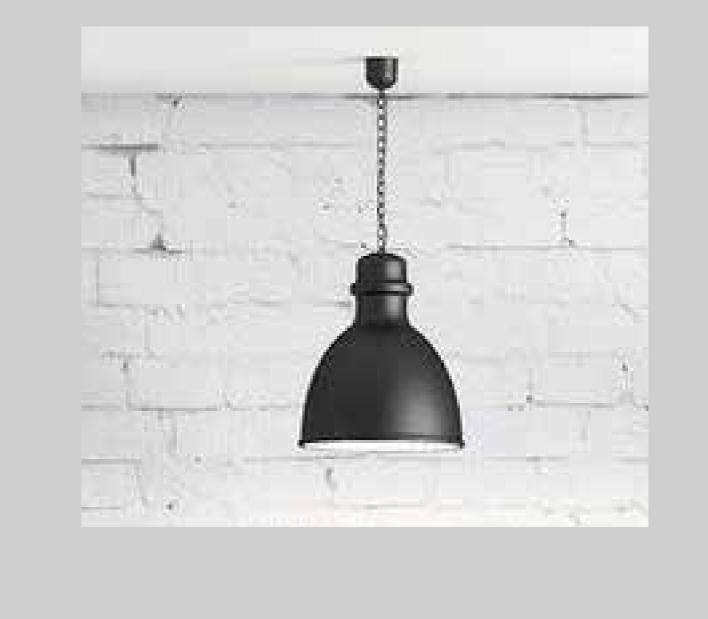

# SIGNAGE METHOD LIGHTING CONCEPTS

ENTRANCE SIGNAGE NORTH YARD

## SIGNAGE METHOD LIGHTING

CONCEPT 1

Uplit from wall ledge area

Lighting

Direction of light

ENTRANCE SIGNAGE NORTH YARD