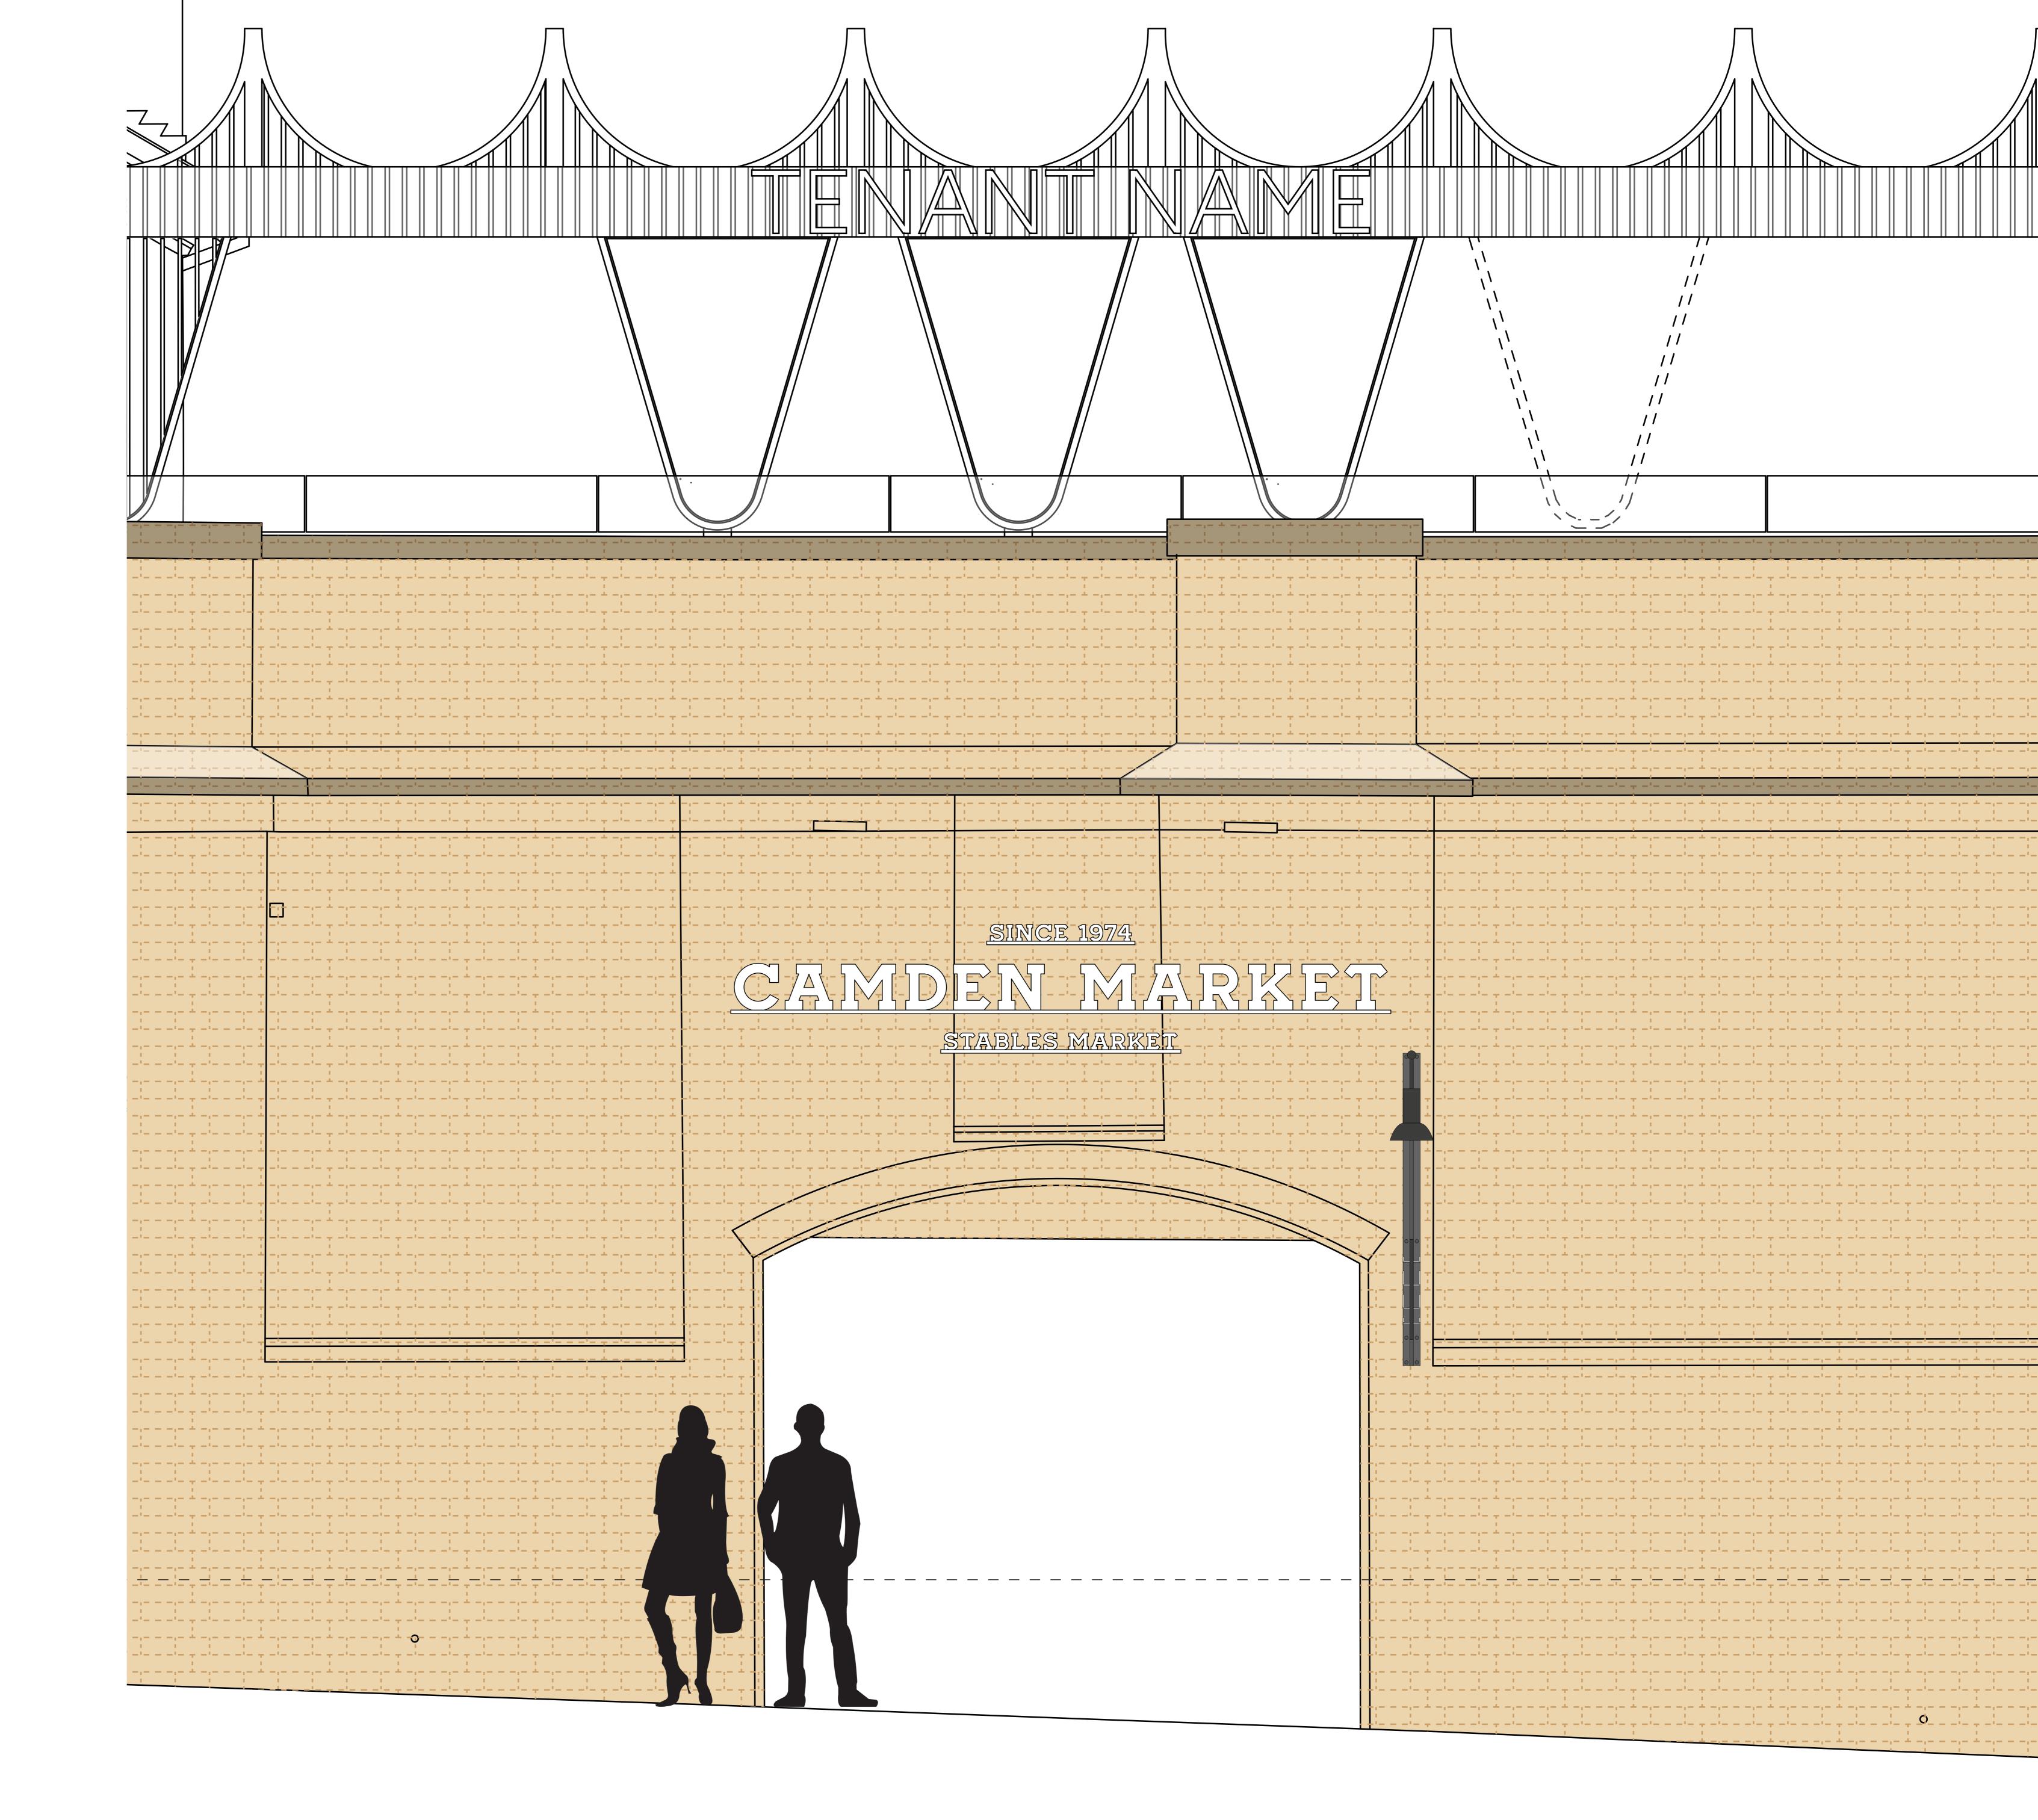

# LETTERING SIGNAGE DETAIL

## LETTERING SIGNAGE DETAIL

Not to scale

Front view

## CAMDEN MARKET

#### ENTRANCE SIGNAGE NORTH YARD

#### LETTERING SIGNAGE

#### **Lettering Signage Dimensions**

| 'Camden Market'  | max. w5260mm x max. h380mm |
|------------------|----------------------------|
| 'Since 1974'     | max. w1140mm x max. h150mm |
| 'Stables Market' | max. w1880mm x max. h150mm |