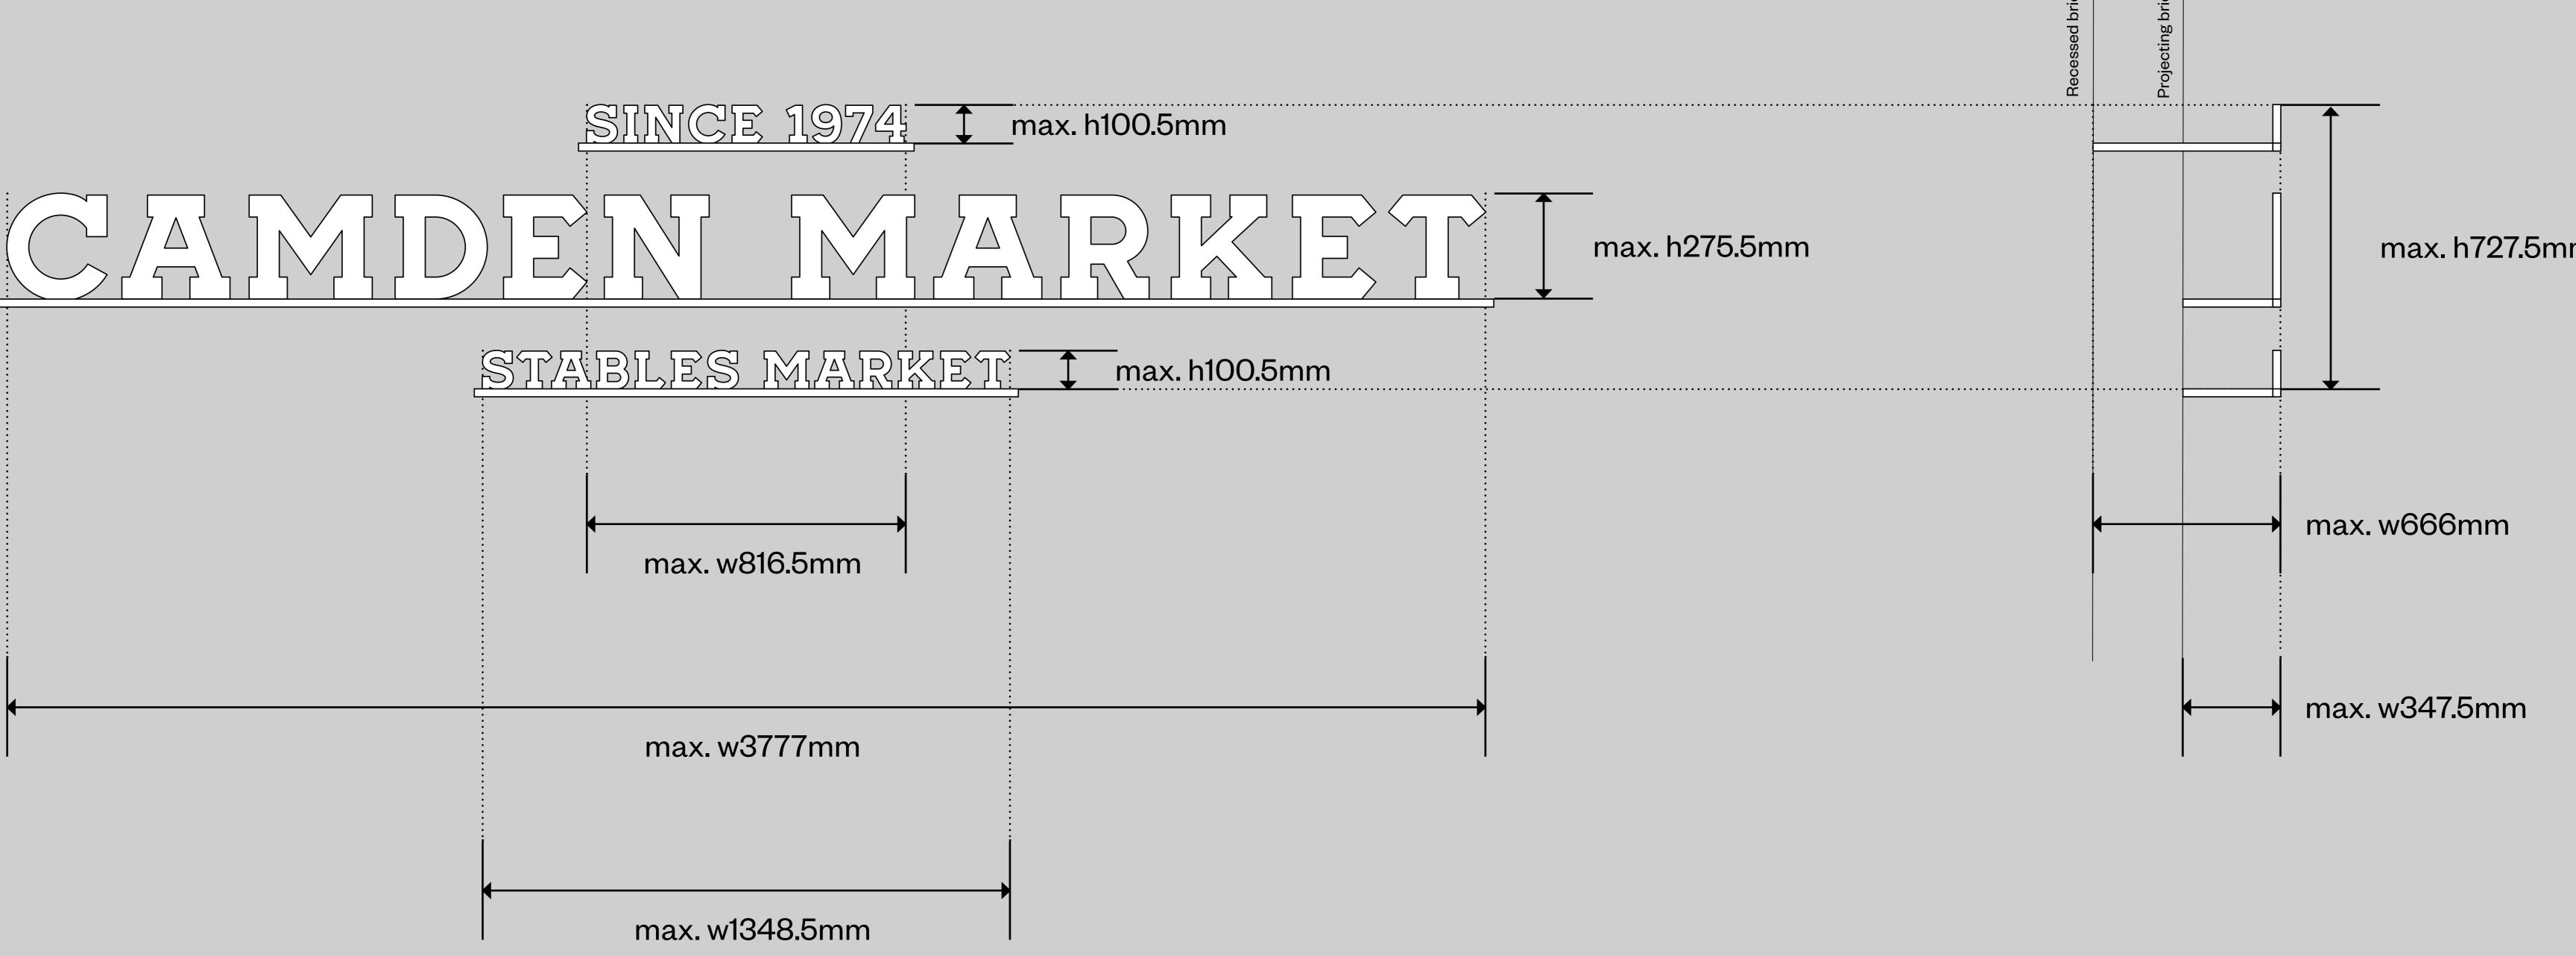

# LETTERING SIGNAGE DETAIL

## LETTERING SIGNAGE DETAIL

Not to scale

Front view

#### LETTERING SIGNAGE

#### **Lettering Signage Dimensions**

| 'Camden Market'  | max. w5260mm x max. h380mm |
|------------------|----------------------------|
| 'Since 1974'     | max. w1140mm x max. h150mm |
| 'Stables Market' | max. w1880mm x max. h150mm |