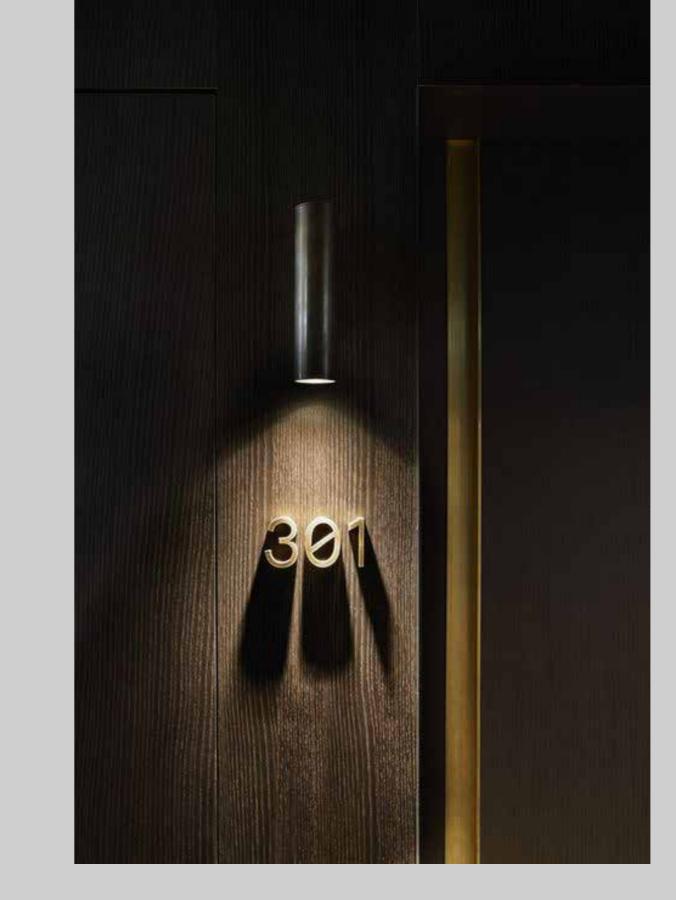

# SIGNAGE METHOD LIGHTING CONCEPTS

ENTRANCE SIGNAGE NORTH YARD

## SIGNAGE METHOD LIGHTING

CONCEPT 1

Uplit from wall ledge area

Lighting

Direction of light

ENTRANCE SIGNAGE NORTH YARD

## SIGNAGE METHOD LIGHTING

CONCEPT 2

LED strip lighting to metal lettering support posts

Lighting

Direction of light

Lettering Sign, Side views

## CAMDEN MARKET

ENTRANCE SIGNAGE NORTH YARD

### SIGNAGE METHOD LIGHTING

CONCEPT 3

Use of existing floodlights

Lighting

Direction of light