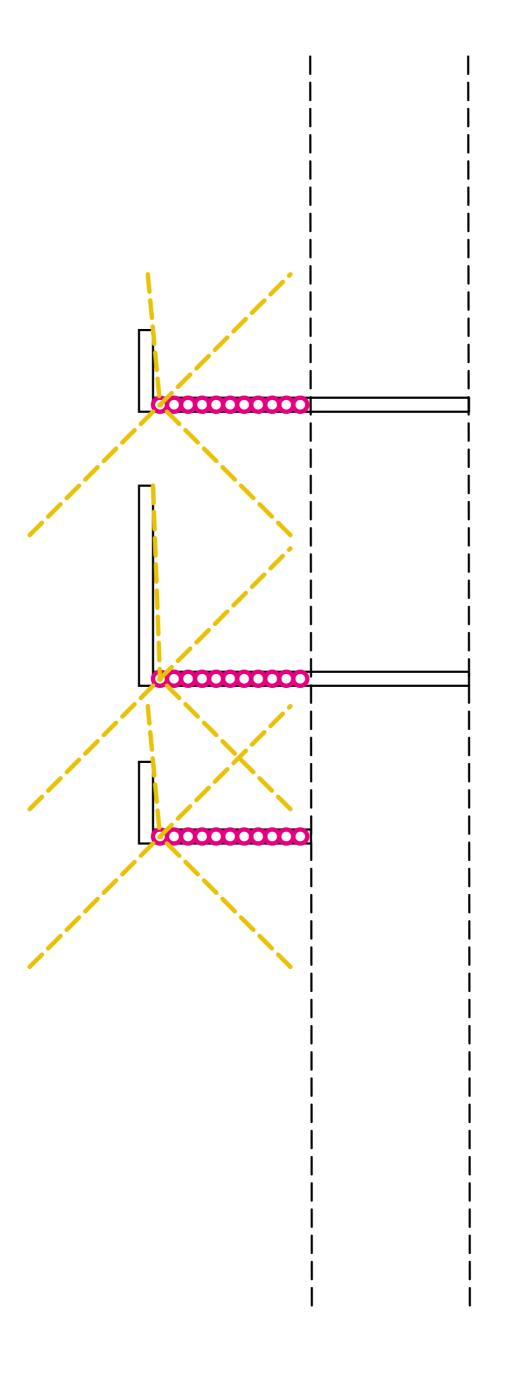

-------|
| 'Since 1974'     | max. w1140mm x max. h150mm |
| 'Stables Market' | max. w1880mm x max. h150mm |

#### Side view



# PROJECTING SIGNAGE DETAIL



# PROJECTING SIGNAGE DETAIL



### CAMDEN MARKET

#### ENTRANCE SIGNAGE NORTH YARD

#### PROJECTING SIGNAGE

**Lettering Signage Dimensions** 

| w519.3mm x h80.2mm |
|--------------------|
| w519.3mm x h80.2mm |
| w237mm x h29.5mm   |
| w391mm x h29.5mm   |
|                    |

3D view



# SIGNAGE METHOD LIGHTING CONCEPTS



ENTRANCE SIGNAGE NORTH YARD

## SIGNAGE METHOD LIGHTING

CONCEPT 1

Uplit from wall ledge area

Lighting

Direction of light





ENTRANCE SIGNAGE NORTH YARD

## SIGNAGE METHOD LIGHTING

CONCEPT 2

LED strip lighting to metal lettering support posts

Lighting

Direction of light

Lettering Sign, Side views





## CAMDEN MARKET

ENTRANCE SIGNAGE NORTH YARD

### SIGNAGE METHOD LIGHTING

CONCEPT 3

Use of existing floodlights

Lighting

Direction of light





# THANK YOU