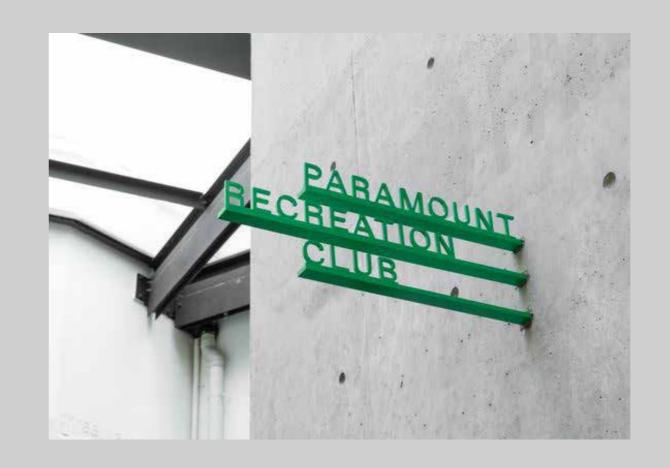

#### Projecting Signage (Option 2)

• Single unit sign with extruded metal lettering and lamp

ENTRANCE SIGNAGE NORTH YARD