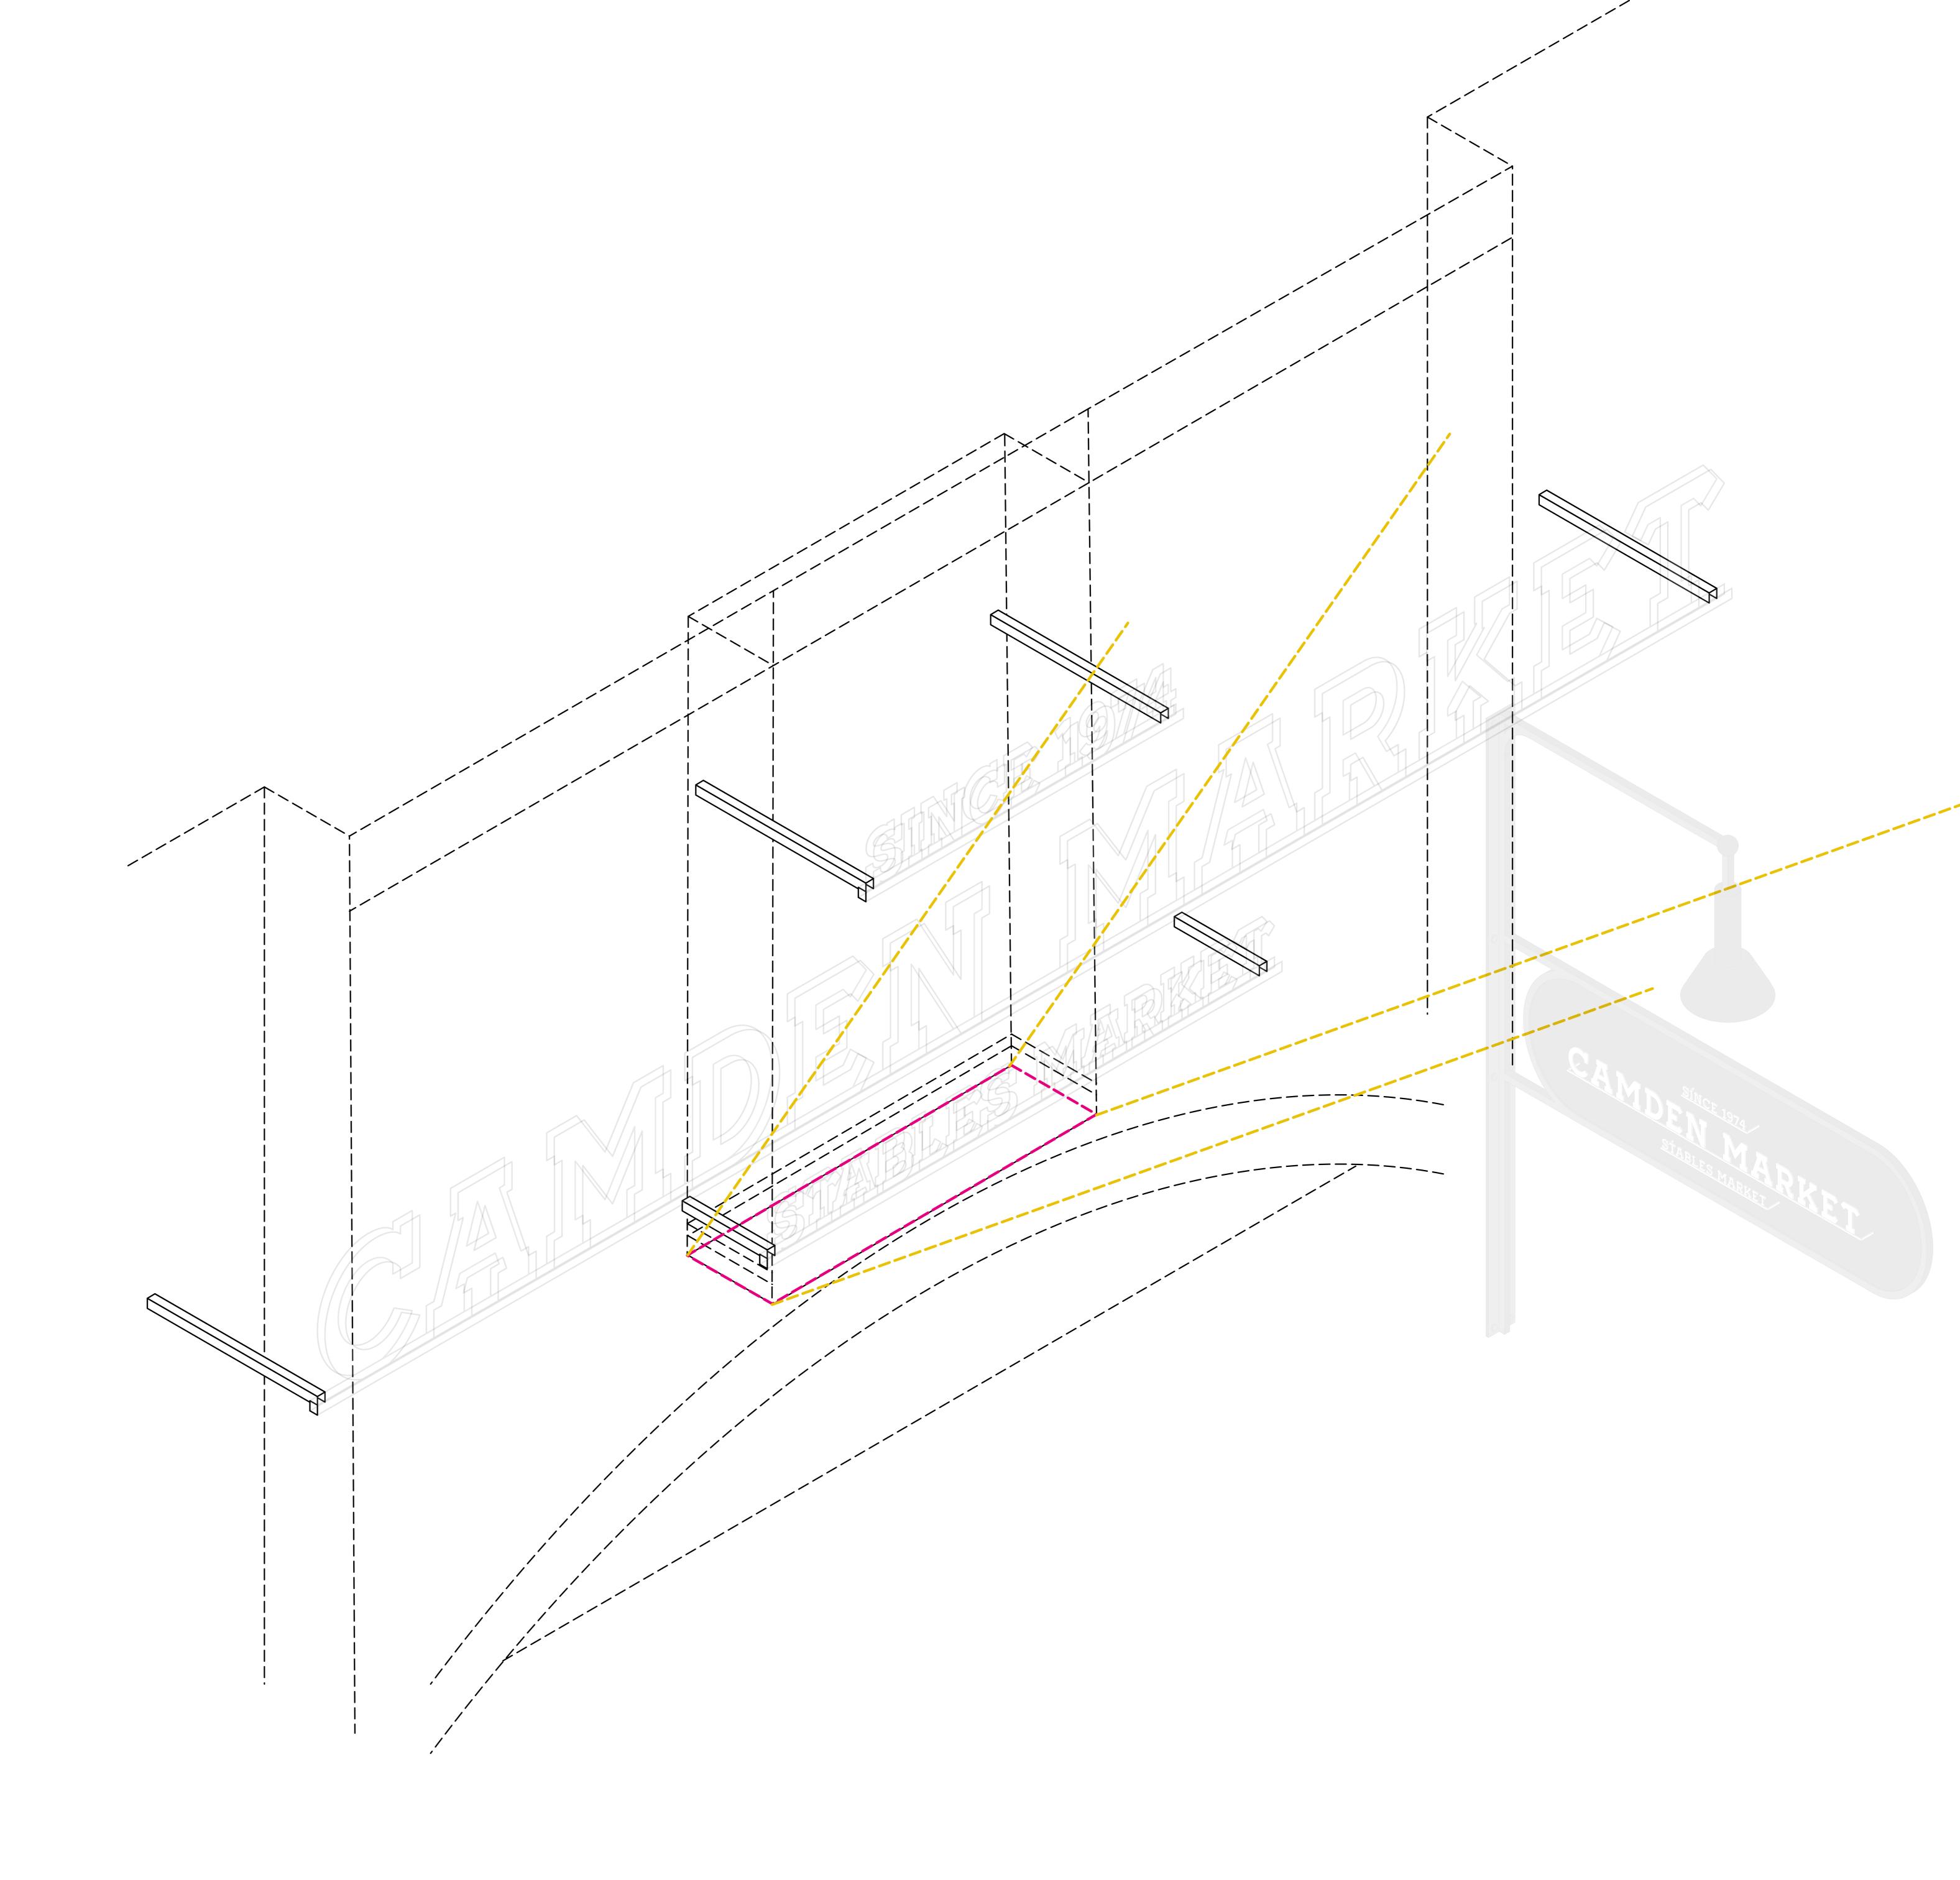

TRANCE SIGNAGE NORTH YARD

#### LETTERING SIGNAGE

#### **Lettering Signage Dimensions**

| 'Camden Market'  | max. w5260mm x max. h380mm |
|------------------|----------------------------|
| 'Since 1974'     | max. w1140mm x max. h150mm |
| 'Stables Market' | max. w1880mm x max. h150mm |

#### Side view



# PROJECTING SIGNAGE DETAIL



# PROJECTING SIGNAGE DETAIL



### CAMDEN MARKET

#### ENTRANCE SIGNAGE NORTH YARD

#### PROJECTING SIGNAGE

**Lettering Signage Dimensions** 

| w519.3mm x h80.2mm |
|--------------------|
| w519.3mm x h80.2mm |
| w237mm x h29.5mm   |
| w391mm x h29.5mm   |
|                    |

3D view



# SIGNAGE METHOD LIGHTING CONCEPTS



ENTRANCE SIGNAGE NORTH YARD

## SIGNAGE METHOD LIGHTING

CONCEPT 1

Uplit from wall ledge area

Lighting

Direction of light





ENTRANCE SIGNAGE NORTH YARD

## SIGNAGE METHOD LIGHTING

CONCEPT 2

LED strip lighting to metal lettering support posts

Lighting

Direction of light

Lettering Sign, Side views





## CAMDEN MARKET

ENTRANCE SIGNAGE NORTH YARD

### SIGNAGE METHOD LIGHTING

CONCEPT 3

Use of existing floodlights

Lighting

Direction of light





# THANK YOU