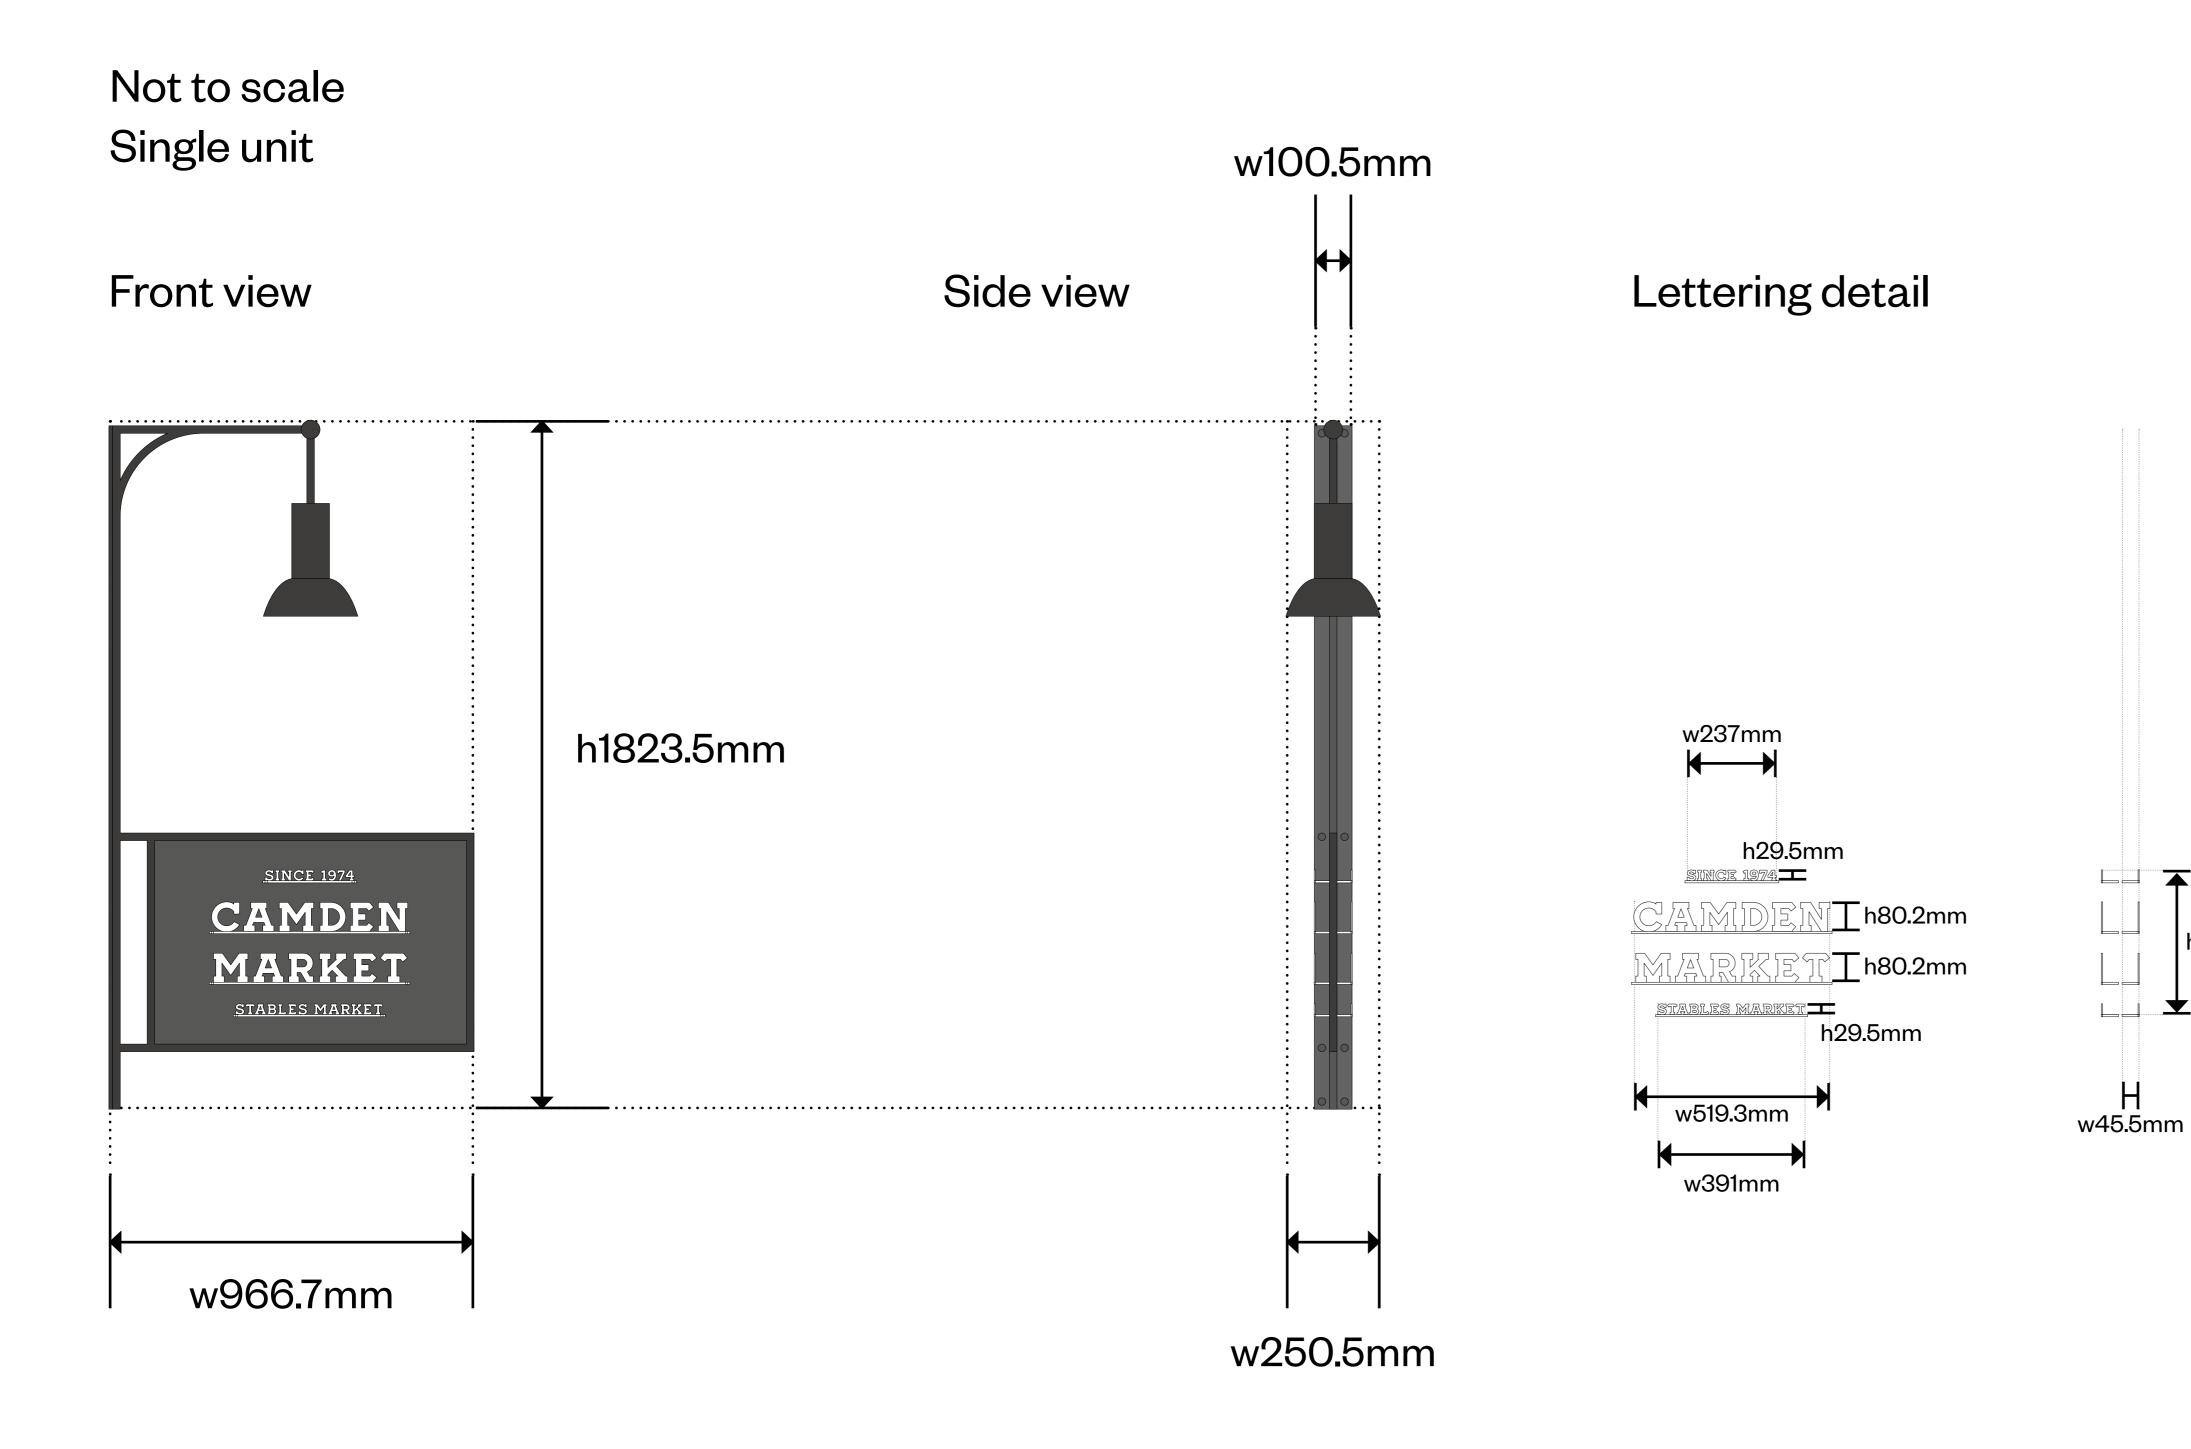

# PROJECTING SIGNAGE DETAIL

#### PROJECTING SIGNAGE

**Lettering Signage Dimensions** 

| w519.3mm x h80.2mm |
|--------------------|
| w519.3mm x h80.2mm |
| w237mm x h29.5mm   |
| w391mm x h29.5mm   |
|                    |

3D view