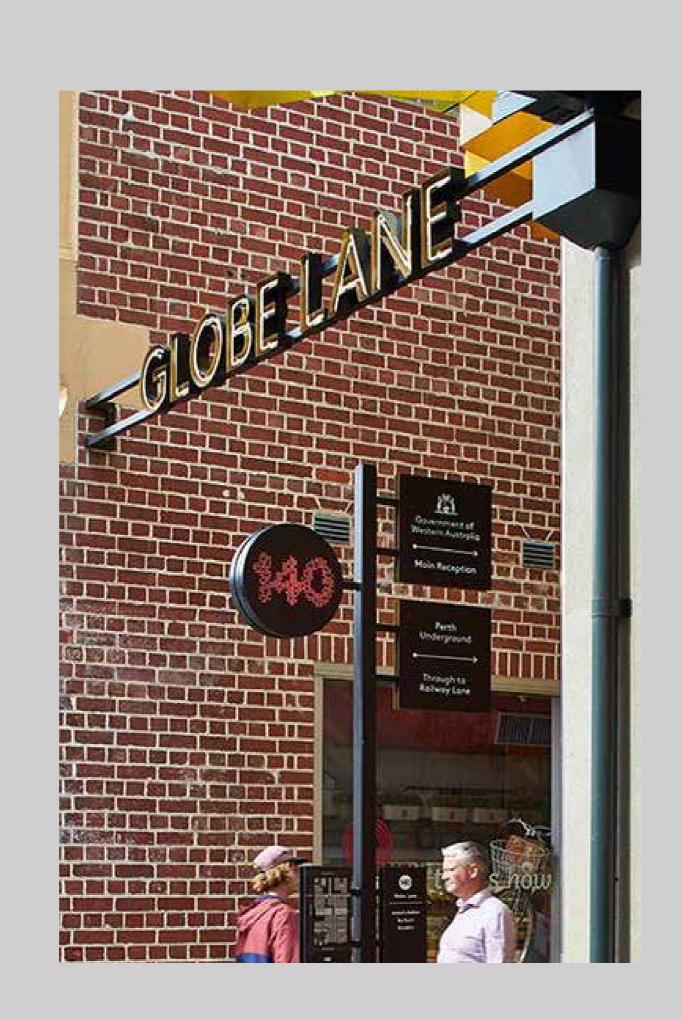

#### Projecting Signage (Option 2)

• Single unit sign with extruded metal lettering and lamp

ENTRANCE SIGNAGE NORTH YARD

### CONSIDERATIONS

Existing signage

ENTRANCE SIGNAGE NORTH YARD RESEARCH