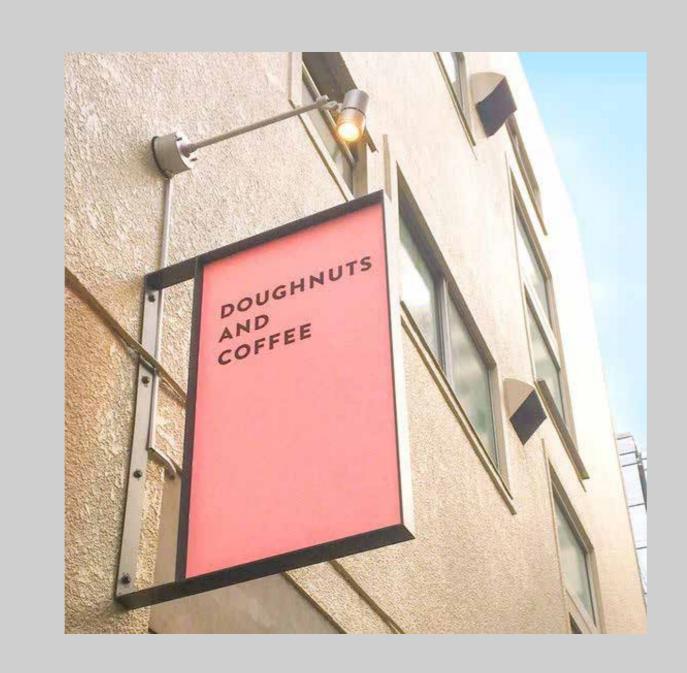

#### Projecting Signage (Option 2)

• Single unit sign with extruded metal lettering and lamp

ENTRANCE SIGNAGE NORTH YARD