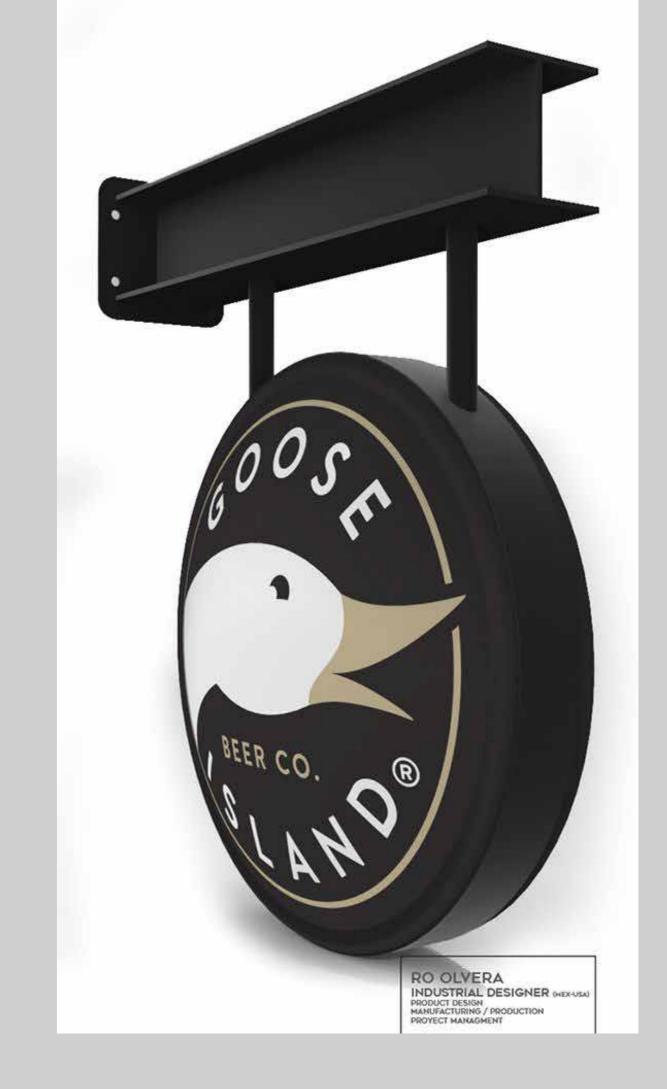

#### Projecting Signage (Option 2)

• Single unit sign with extruded metal lettering and lamp

ENTRANCE SIGNAGE NORTH YARD