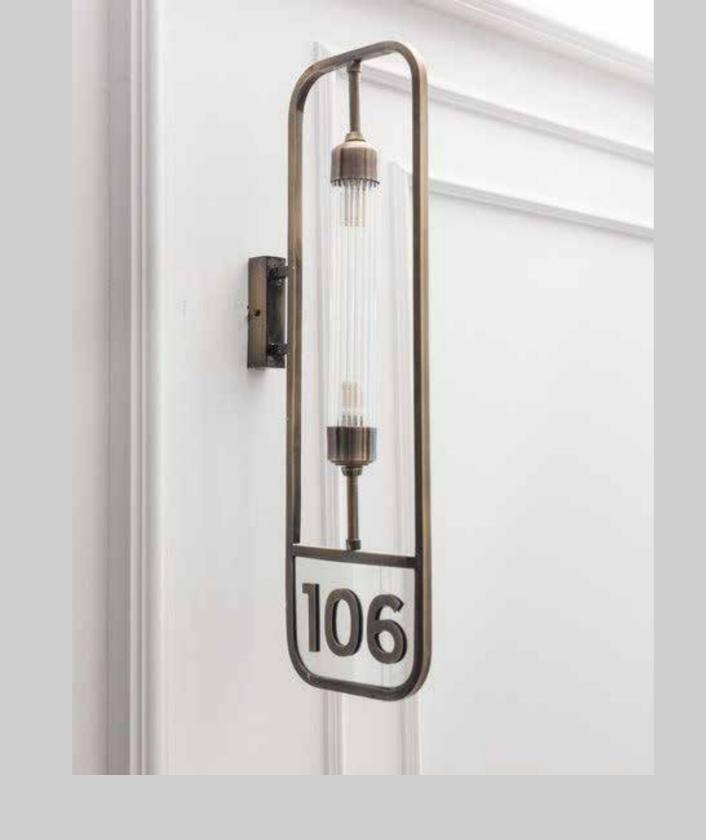

# SIGNAGE METHOD LIGHTING CONCEPTS

ENTRANCE SIGNAGE NORTH YARD

## SIGNAGE METHOD LIGHTING

CONCEPT 1

Uplit from wall ledge area

Lighting

Direction of light

ENTRANCE SIGNAGE NORTH YARD