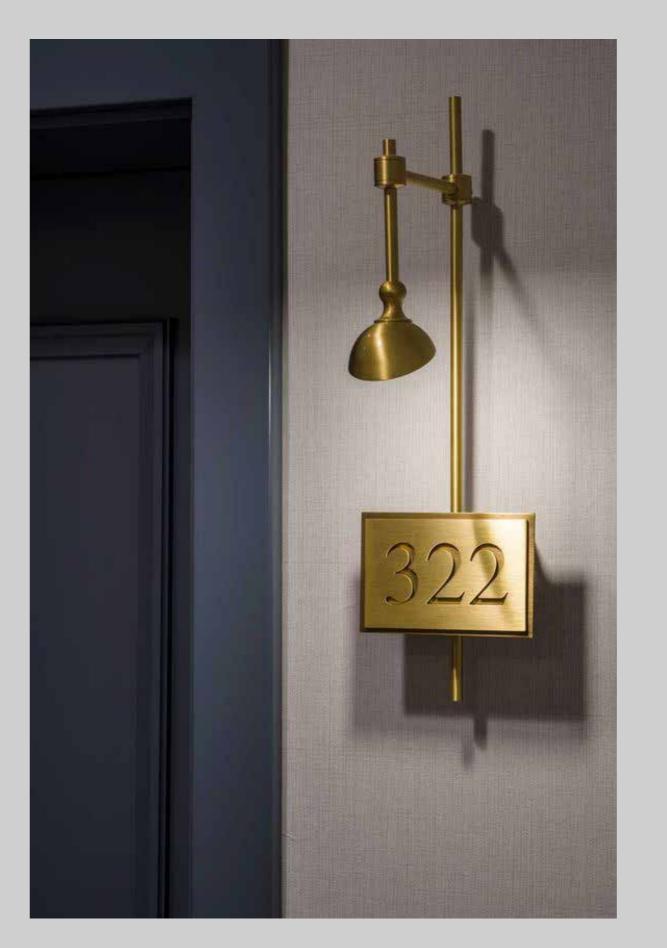

# SIGNAGE METHOD LIGHTING CONCEPTS

ENTRANCE SIGNAGE NORTH YARD

### SIGNAGE METHOD LIGHTING

CONCEPT 3

Use of existing floodlights

Lighting

Direction of light