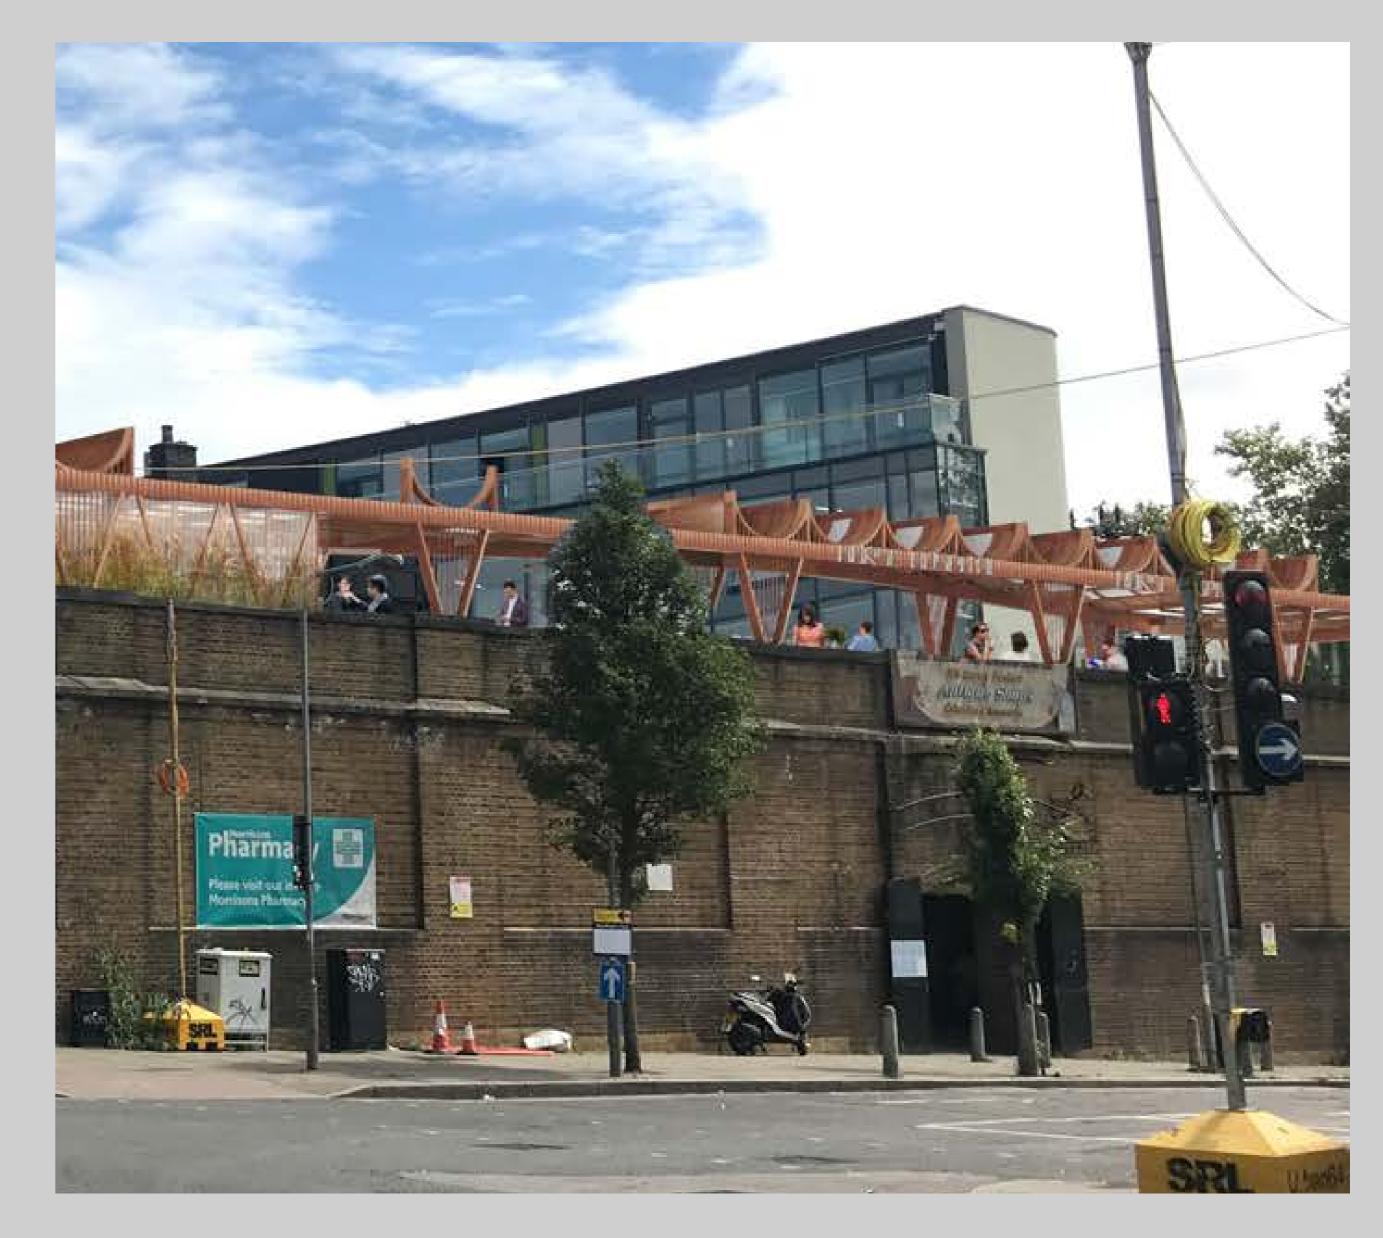

### CONSIDERATIONS

Existing signage

ENTRANCE SIGNAGE NORTH YARD RESEARCH

# CONSIDERATIONS CONTINUED

The changing landscape