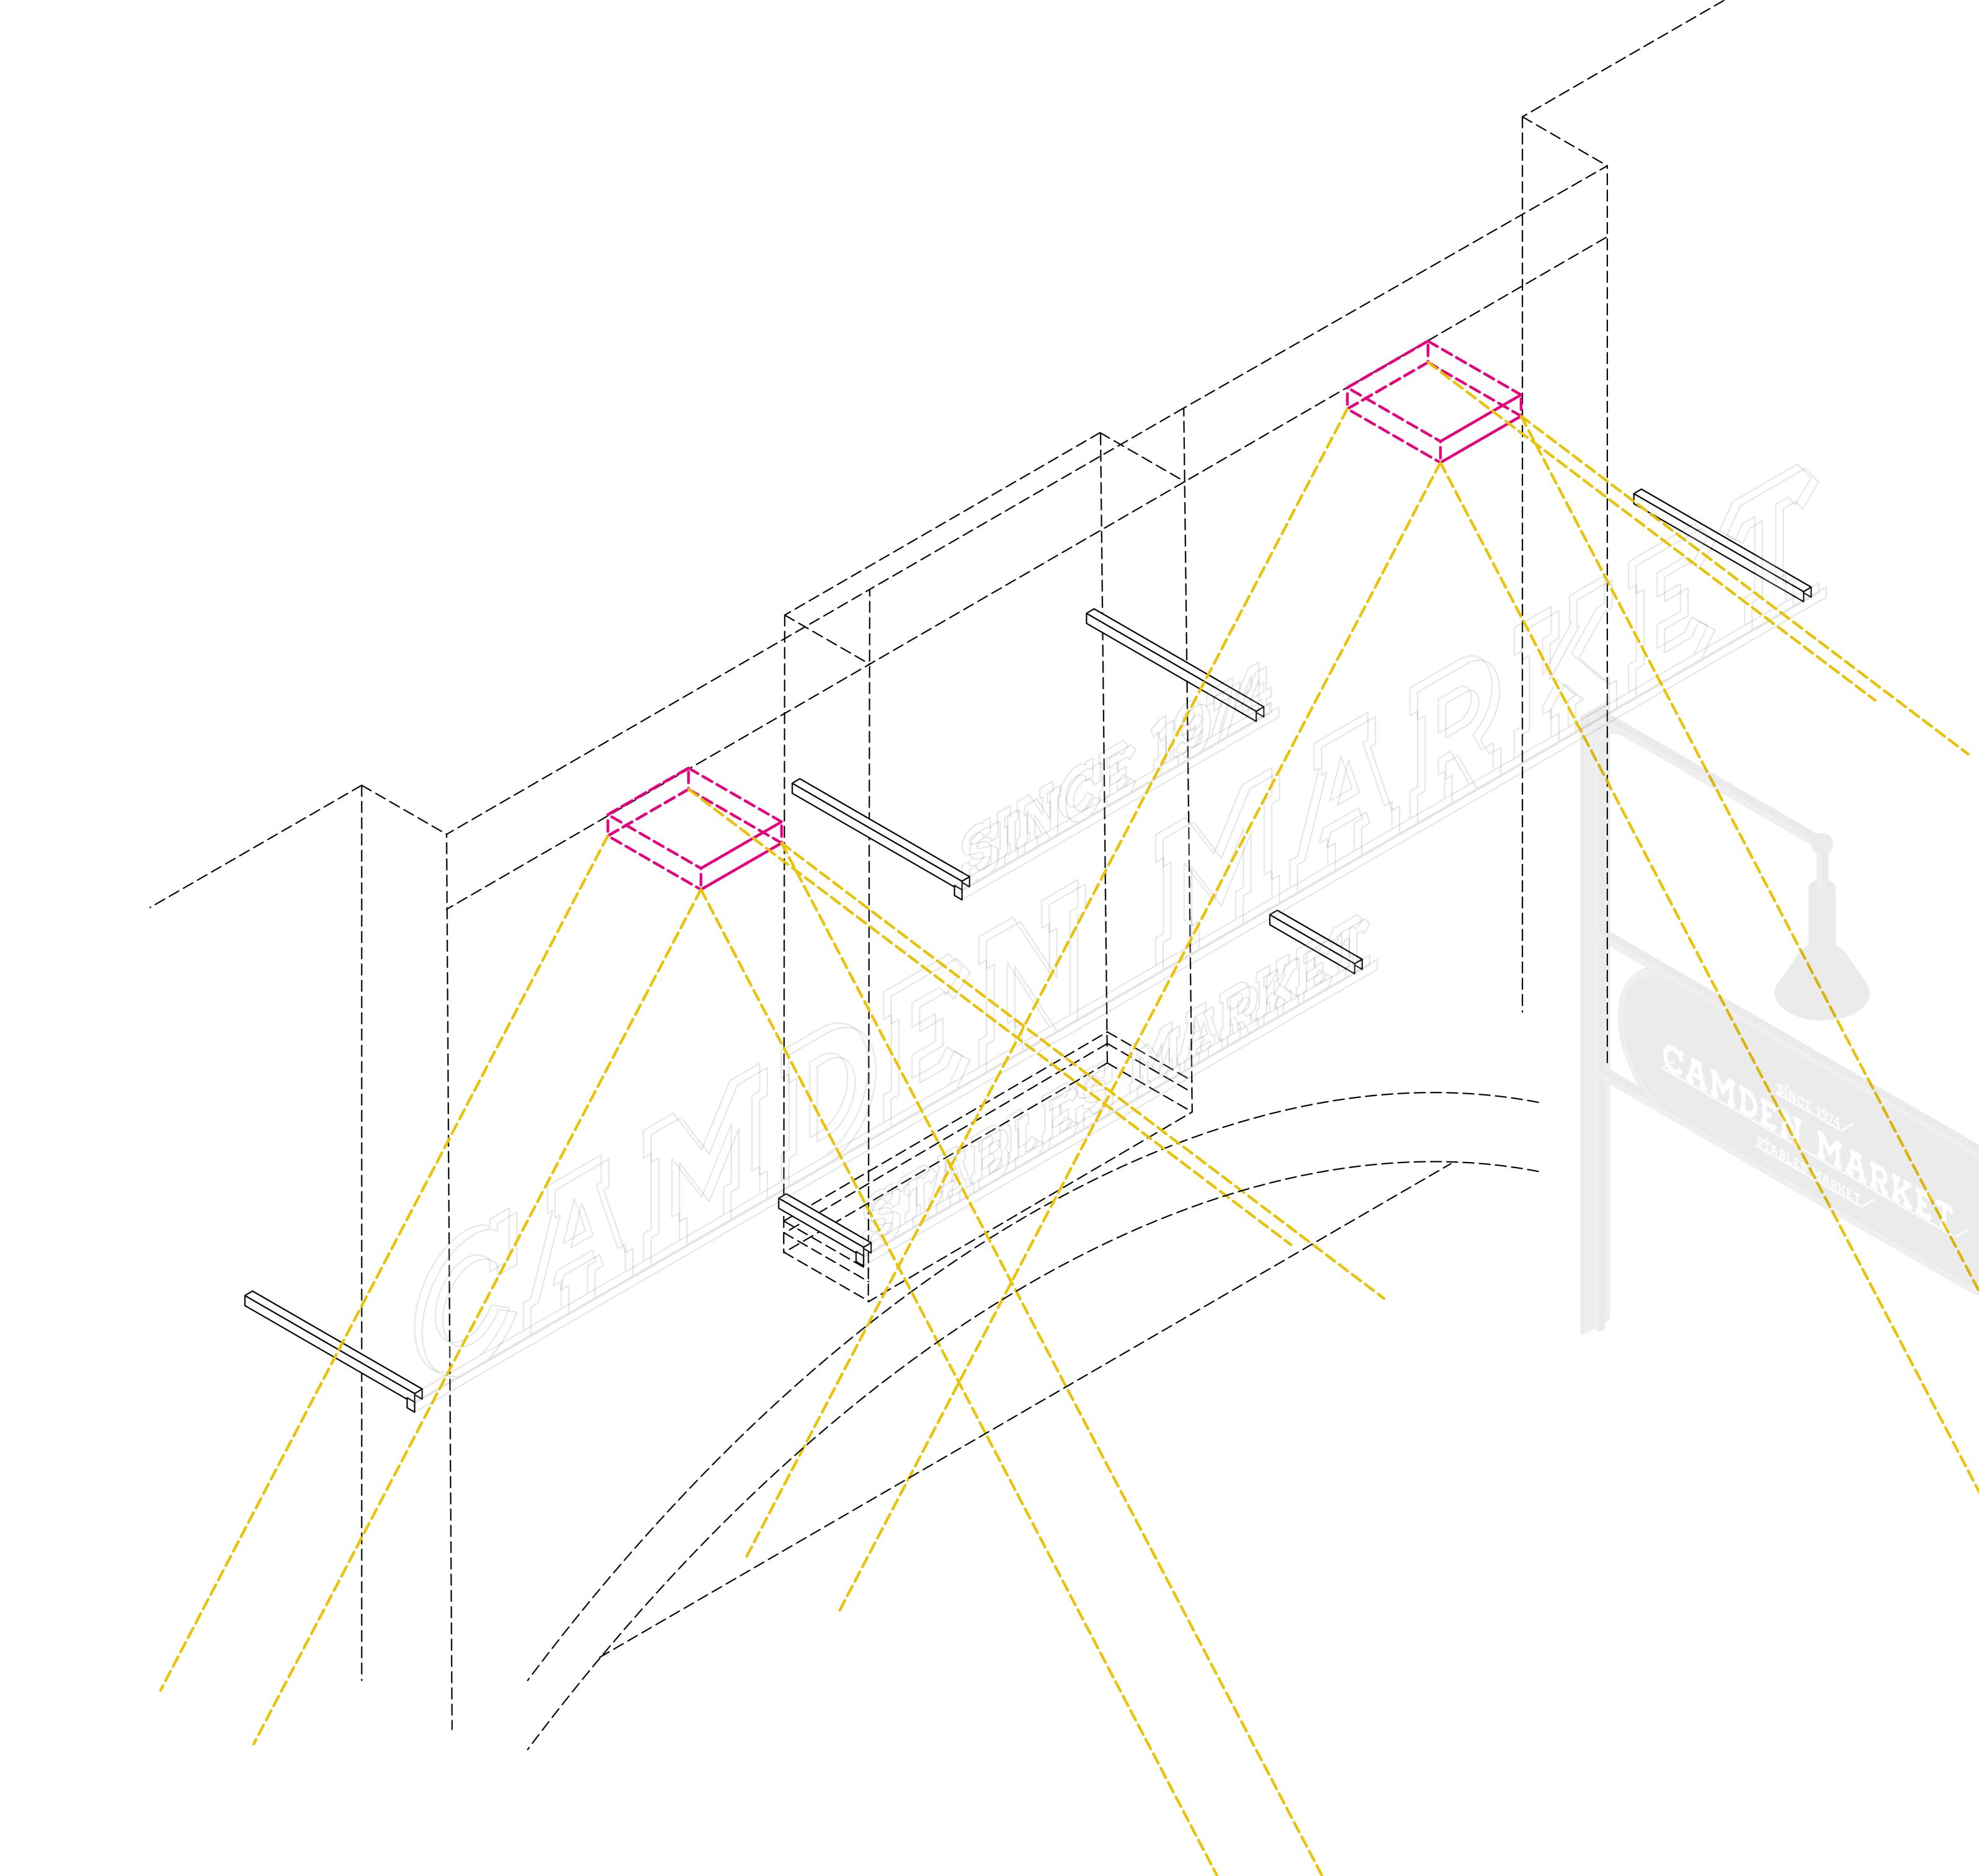

AIL



# PROJECTING SIGNAGE DETAIL



### CAMDEN MARKET

#### ENTRANCE SIGNAGE NORTH YARD

#### PROJECTING SIGNAGE

**Lettering Signage Dimensions** 

| w519.3mm x h80.2mm |
|--------------------|
| w519.3mm x h80.2mm |
| w237mm x h29.5mm   |
| w391mm x h29.5mm   |
|                    |

3D view



# SIGNAGE METHOD LIGHTING CONCEPTS



ENTRANCE SIGNAGE NORTH YARD

## SIGNAGE METHOD LIGHTING

CONCEPT 1

Uplit from wall ledge area

Lighting

Direction of light





ENTRANCE SIGNAGE NORTH YARD

## SIGNAGE METHOD LIGHTING

CONCEPT 2

LED strip lighting to metal lettering support posts

Lighting

Direction of light

Lettering Sign, Side views





## CAMDEN MARKET

ENTRANCE SIGNAGE NORTH YARD

### SIGNAGE METHOD LIGHTING

CONCEPT 3

Use of existing floodlights

Lighting

Direction of light





# THANK YOU