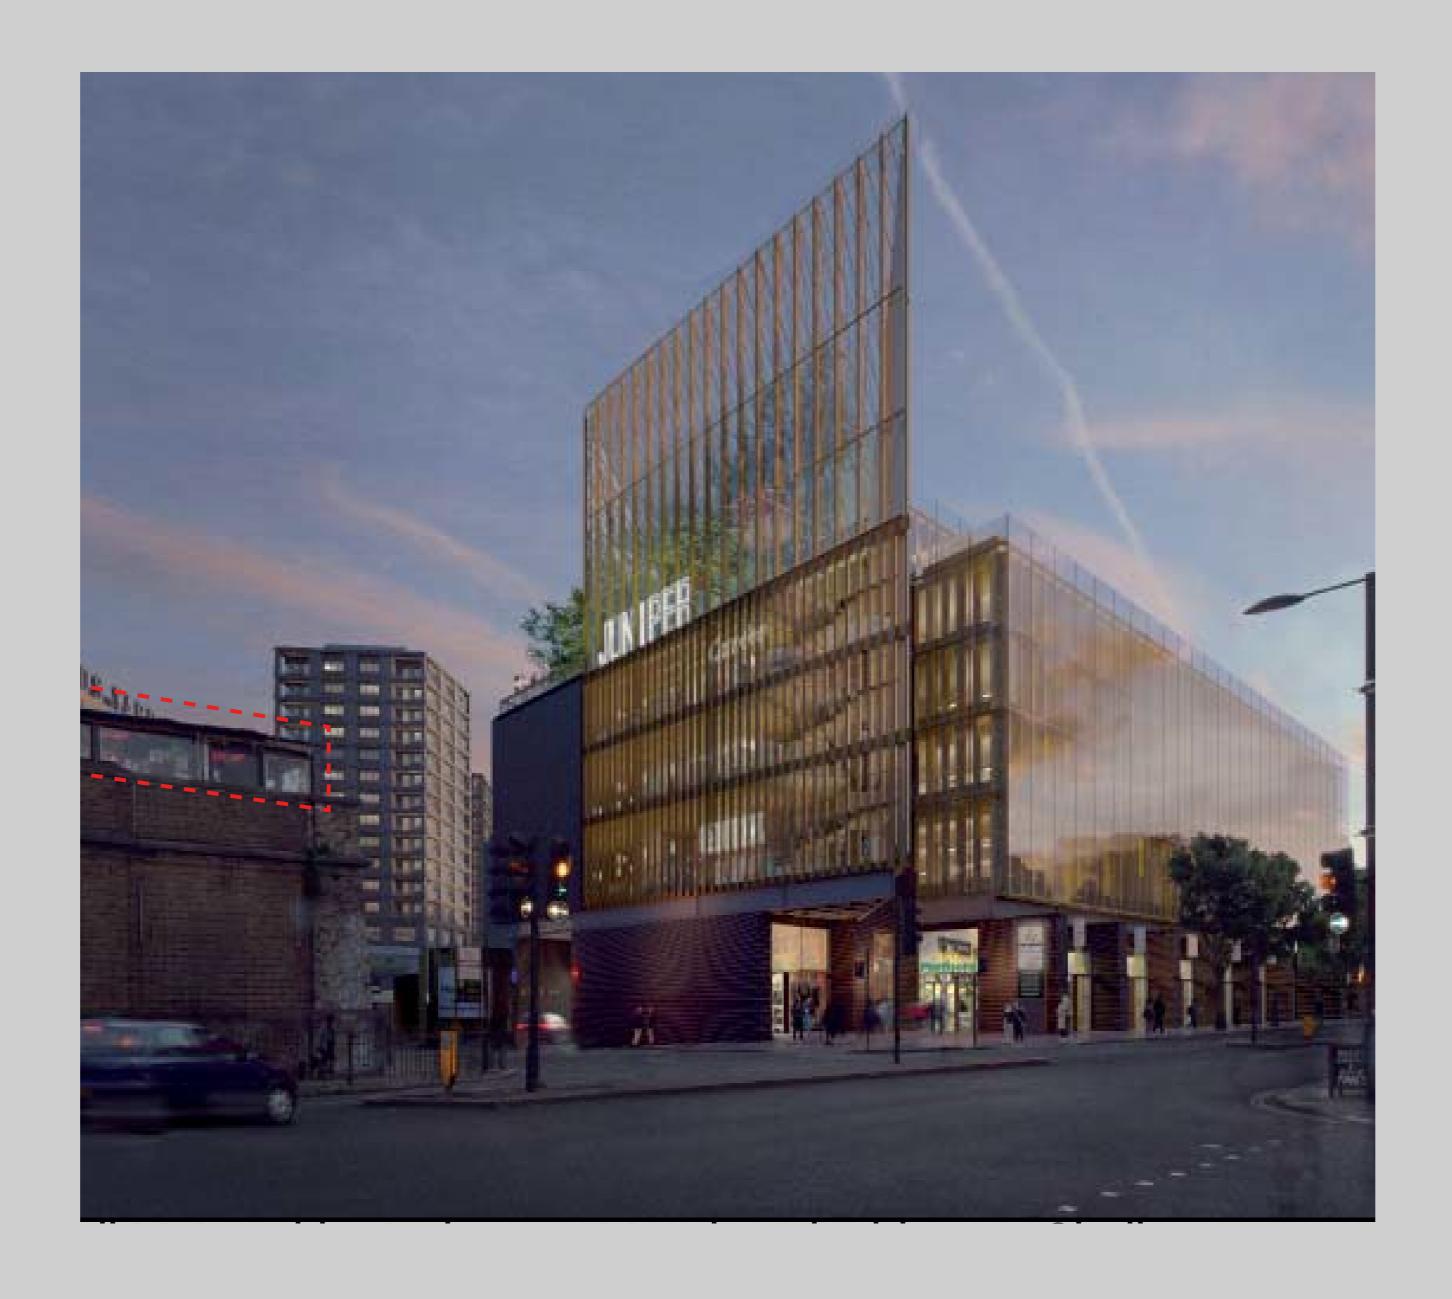

----------|---------|
| REFERENCE                 | page 4  |
| CONSIDERATIONS            | page 6  |
|                           |         |
| SIGNAGE METHOD            | page 8  |
| ELEVATIONS                | page 10 |
| LETTERING SIGNAGE DETAIL  | page 14 |
| PROJECTING SIGNAGE DETAIL | page 16 |
|                           |         |
| LIGHTING CONCEPTS         | page 18 |

# RESEARCH



ENTRANCE SIGNAGE
NORTH YARD
RESEARCH

### REFERENCE

Methods & Materials





































ENTRANCE SIGNAGE
NORTH YARD
RESEARCH

## REFERENCE CONTINUED

Methods & Materials





































ENTRANCE SIGNAGE NORTH YARD RESEARCH

### CONSIDERATIONS

Existing signage







ENTRANCE SIGNAGE NORTH YARD RESEARCH

# CONSIDERATIONS CONTINUED

The changing landscape









## SIGNAGE METHOD

## SIGNAGE METHOD

#### Fascia Signage

- Extruded metal lettering
- Fixed to brickwork with aluminium channel/fixing rails and bolts directly to the wall

#### Projecting Signage (Option 2)

• Single unit sign with extruded metal lettering and lamp





ENTRANCE SIGNAGE NORTH YARD

# SIGNAGE METHOD ELEVATIONS

North Yard entrance





ENTRANCE SIGNAGE NORTH YARD

# SIGNAGE METHOD SITE RHYTHMS

North Yard entrance





ENTRANCE SIGNAGE NORTH YARD

# SIGNAGE METHOD ELEVATIONS

Chalk Farm Road



CAMDEN MARKET

# LETTERING SIGNAGE DETAIL



## LETTERING SIGNAGE DETAIL

Not to scale

Front view



## CAMDEN MARKET

#### ENTRANCE SIGNAGE NORTH YARD

#### LETTERING SIGNAGE

#### **Lettering Signage Dimensions**

| 'Camden Market'  | max. w5260mm x max. h380mm |
|-------