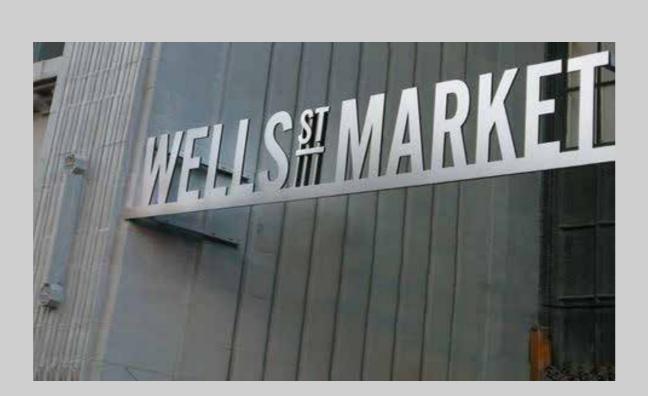

#### Fascia Signage

- Extruded metal lettering
- Fixed to brickwork with aluminium channel/fixing rails and bolts directly to the wall

### CONSIDERATIONS

Existing signage

ENTRANCE SIGNAGE NORTH YARD RESEARCH