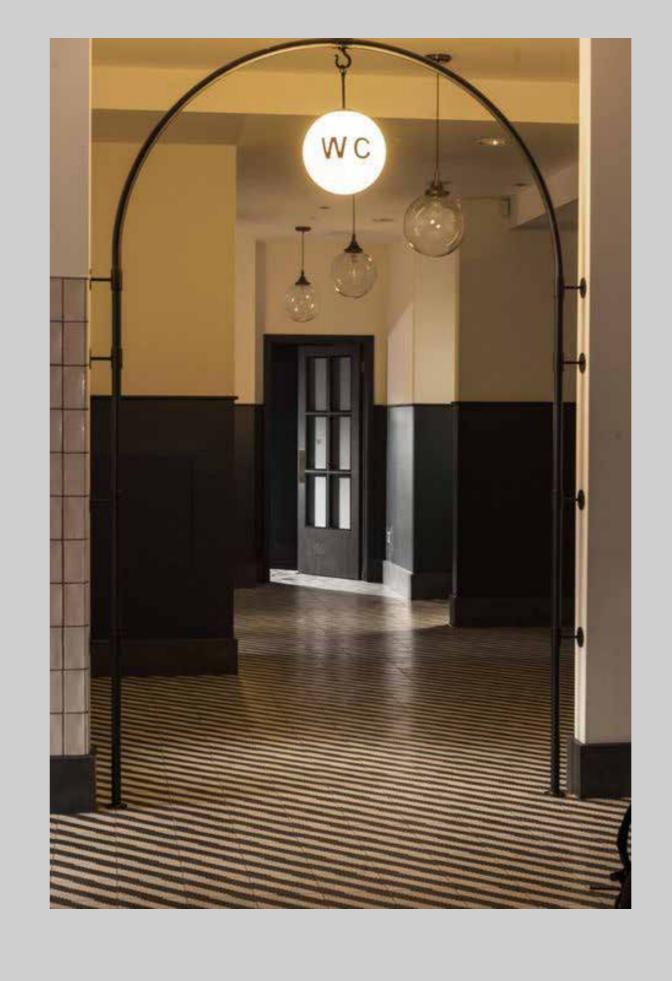

# SIGNAGE METHOD LIGHTING CONCEPTS

ENTRANCE SIGNAGE NORTH YARD

## SIGNAGE METHOD LIGHTING

CONCEPT 1

Uplit from wall ledge area

Lighting

Direction of light

ENTRANCE SIGNAGE NORTH YARD