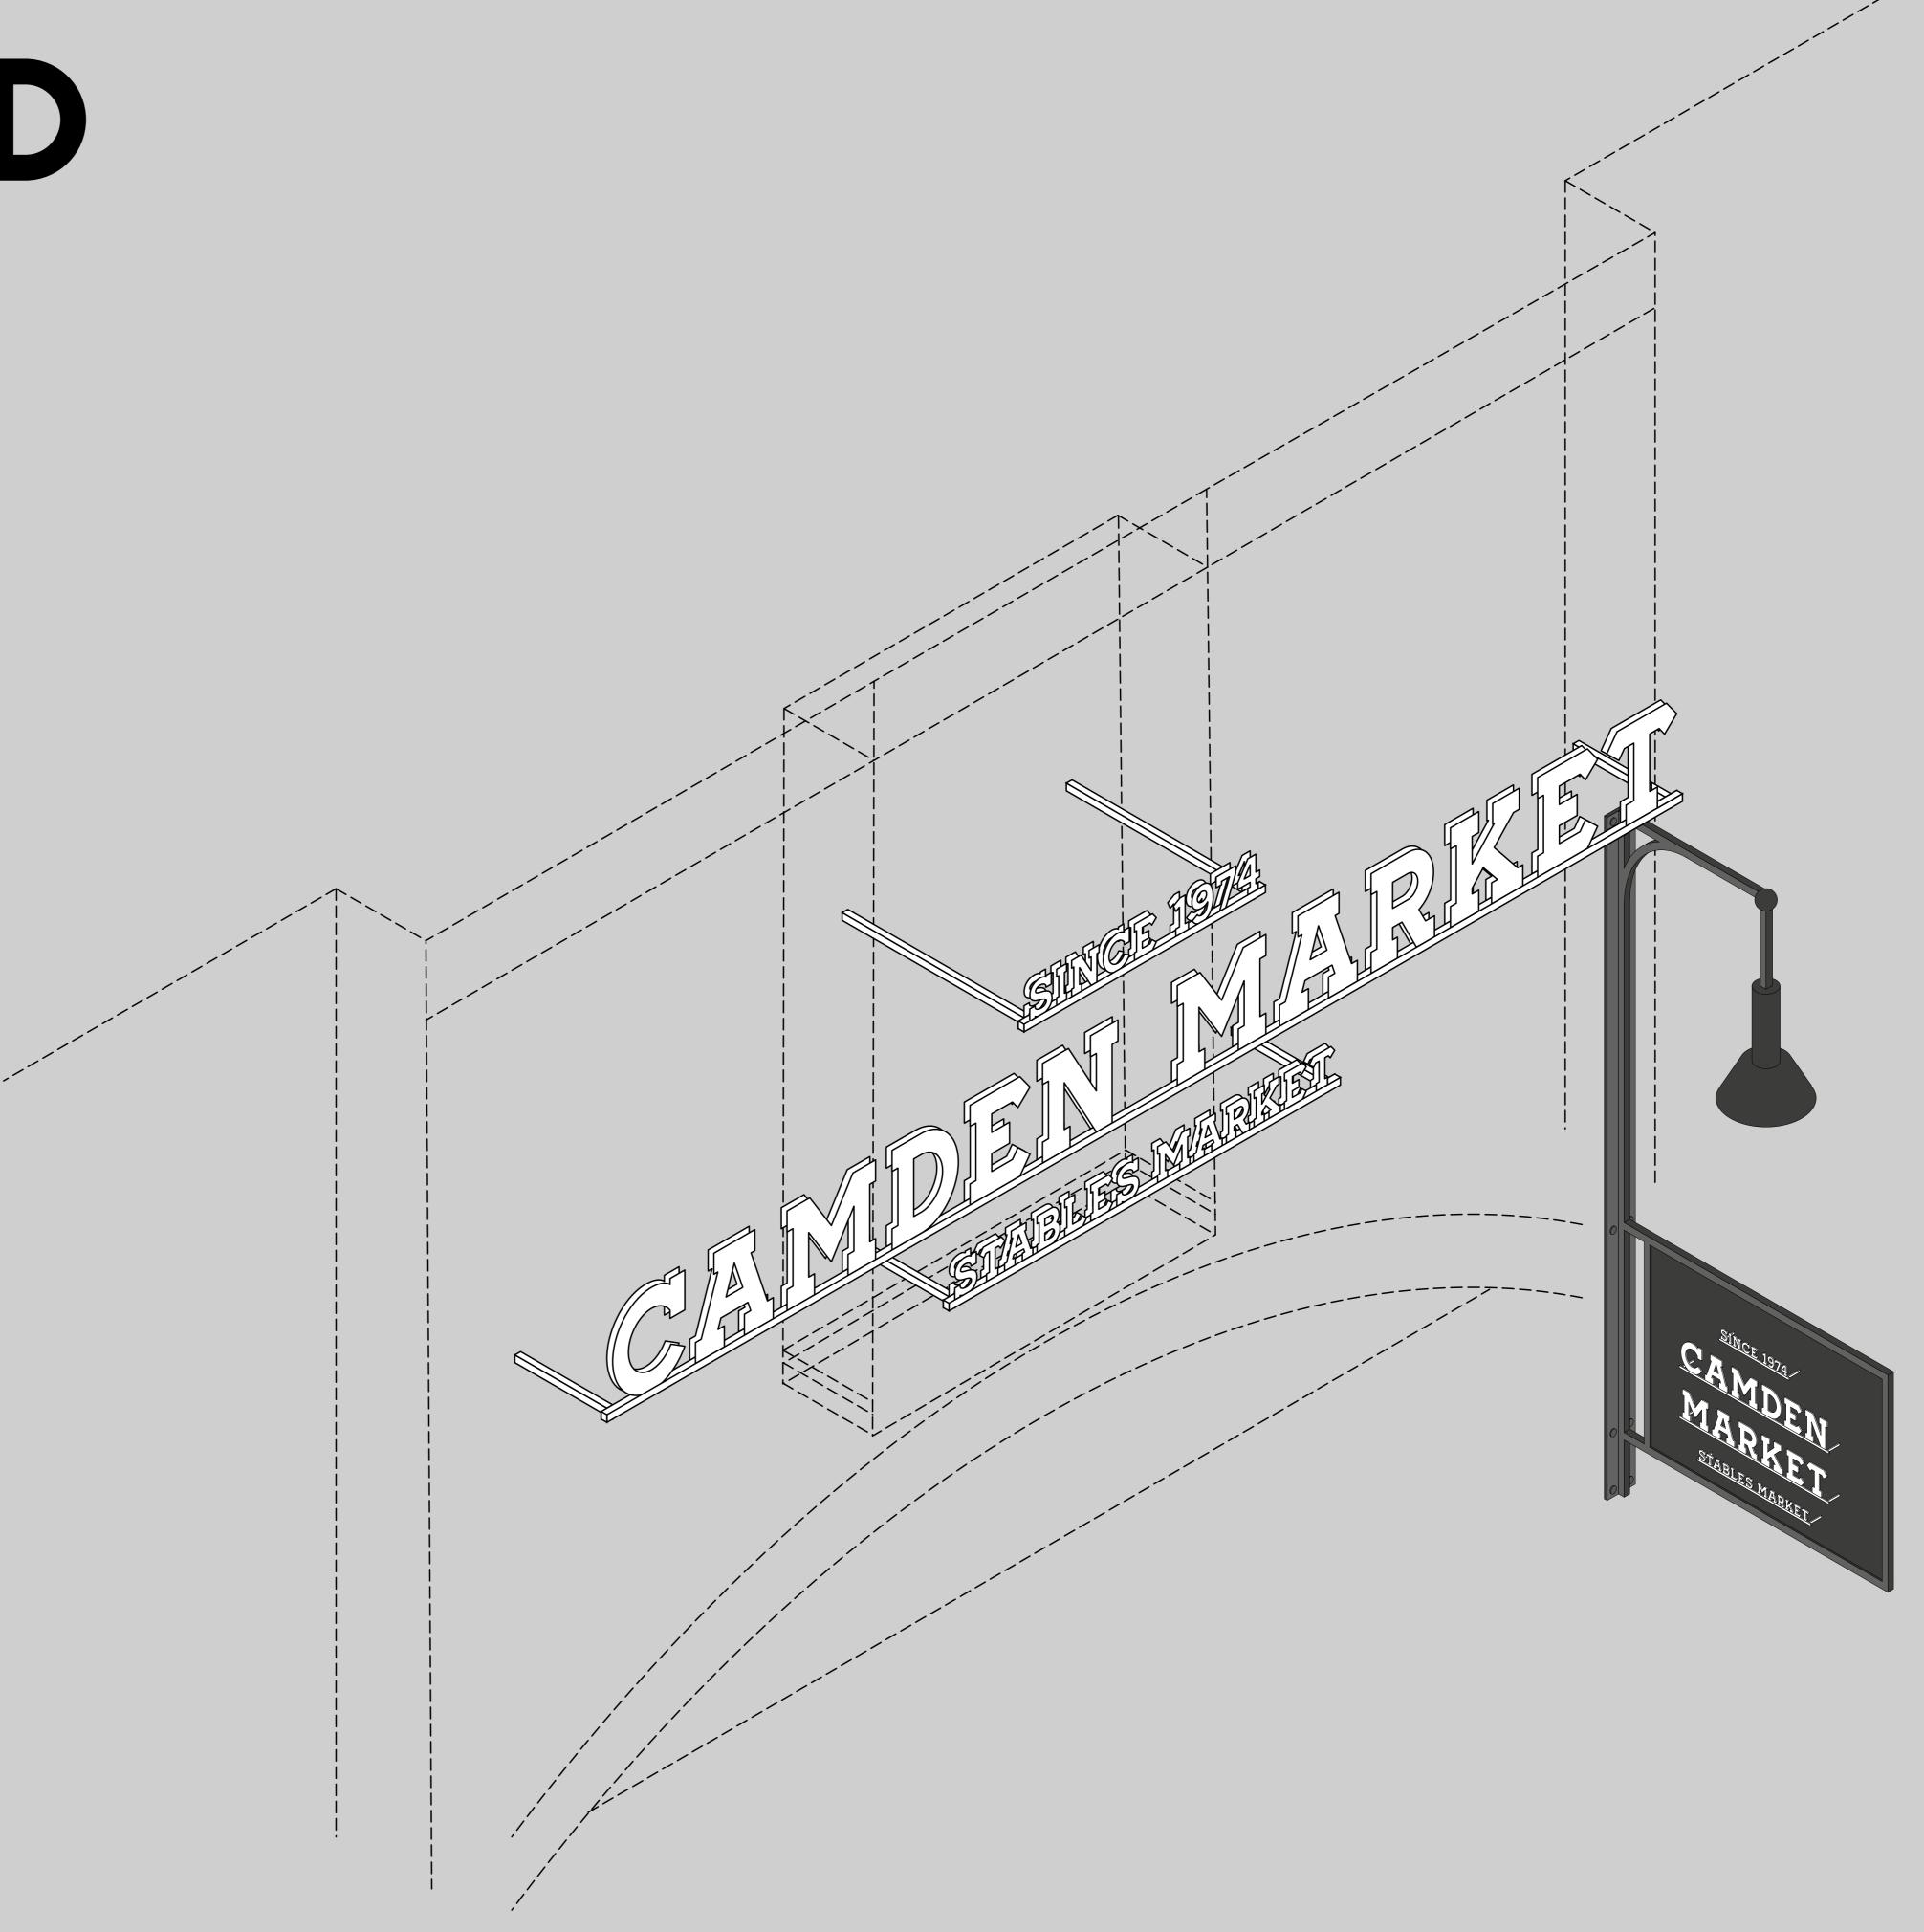

# PROJECTING SIGNAGE DETAIL

### CAMDEN MARKET

#### ENTRANCE SIGNAGE NORTH YARD

#### PROJECTING SIGNAGE

**Lettering Signage Dimensions** 

| w519.3mm x h80.2mm |
|--------------------|
| w519.3mm x h80.2mm |
| w237mm x h29.5mm   |
| w391mm x h29.5mm   |
|                    |

3D view