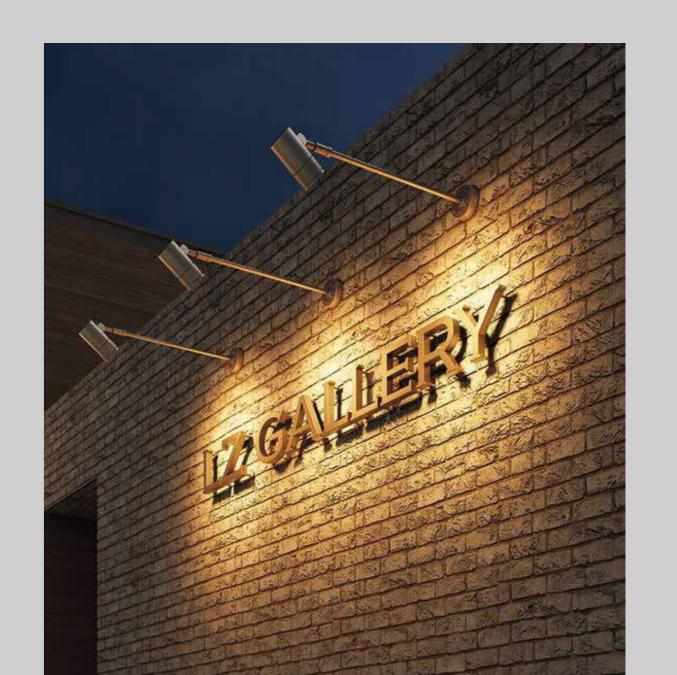

# SIGNAGE METHOD LIGHTING CONCEPTS

ENTRANCE SIGNAGE NORTH YARD

## SIGNAGE METHOD LIGHTING

CONCEPT 1

Uplit from wall ledge area

Lighting

Direction of light

ENTRANCE SIGNAGE NORTH YARD