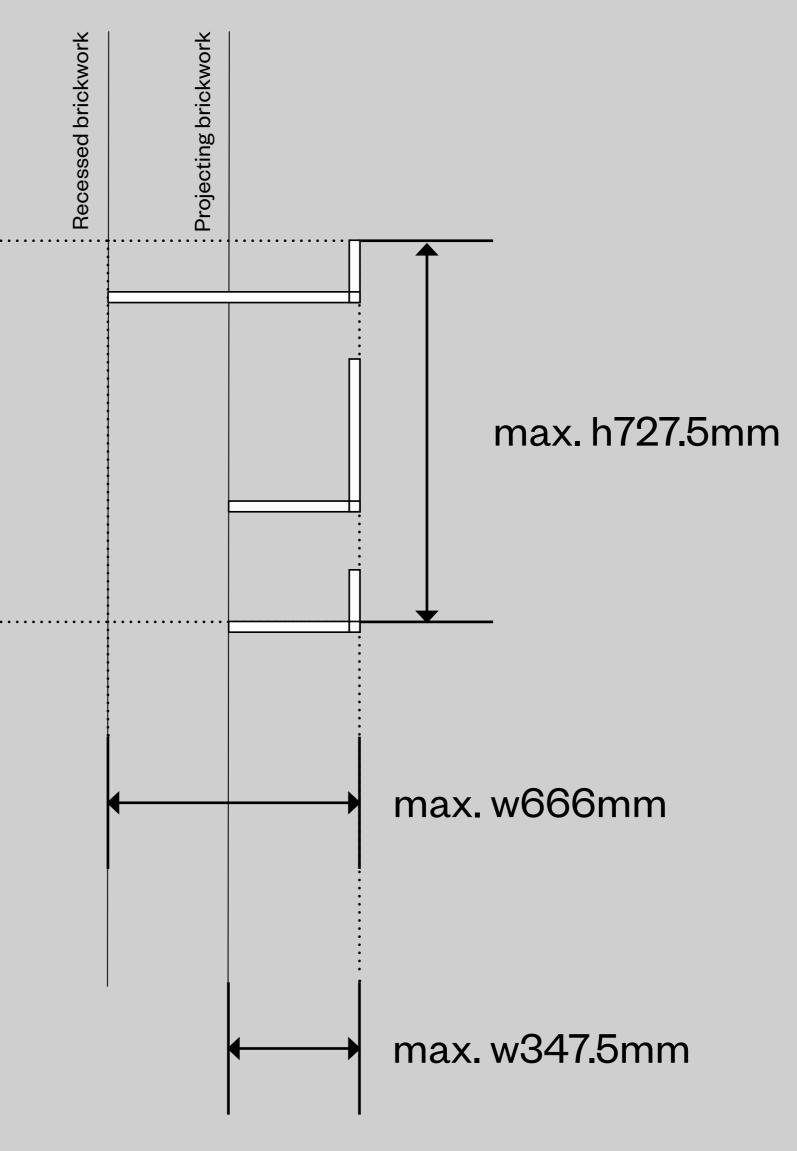

# PROJECTING SIGNAGE DETAIL

#### PROJECTING SIGNAGE

**Lettering Signage Dimensions** 

| w519.3mm x h80.2mm |
|--------------------|
| w519.3mm x h80.2mm |
| w237mm x h29.5mm   |
| w391mm x h29.5mm   |
|                    |

3D view