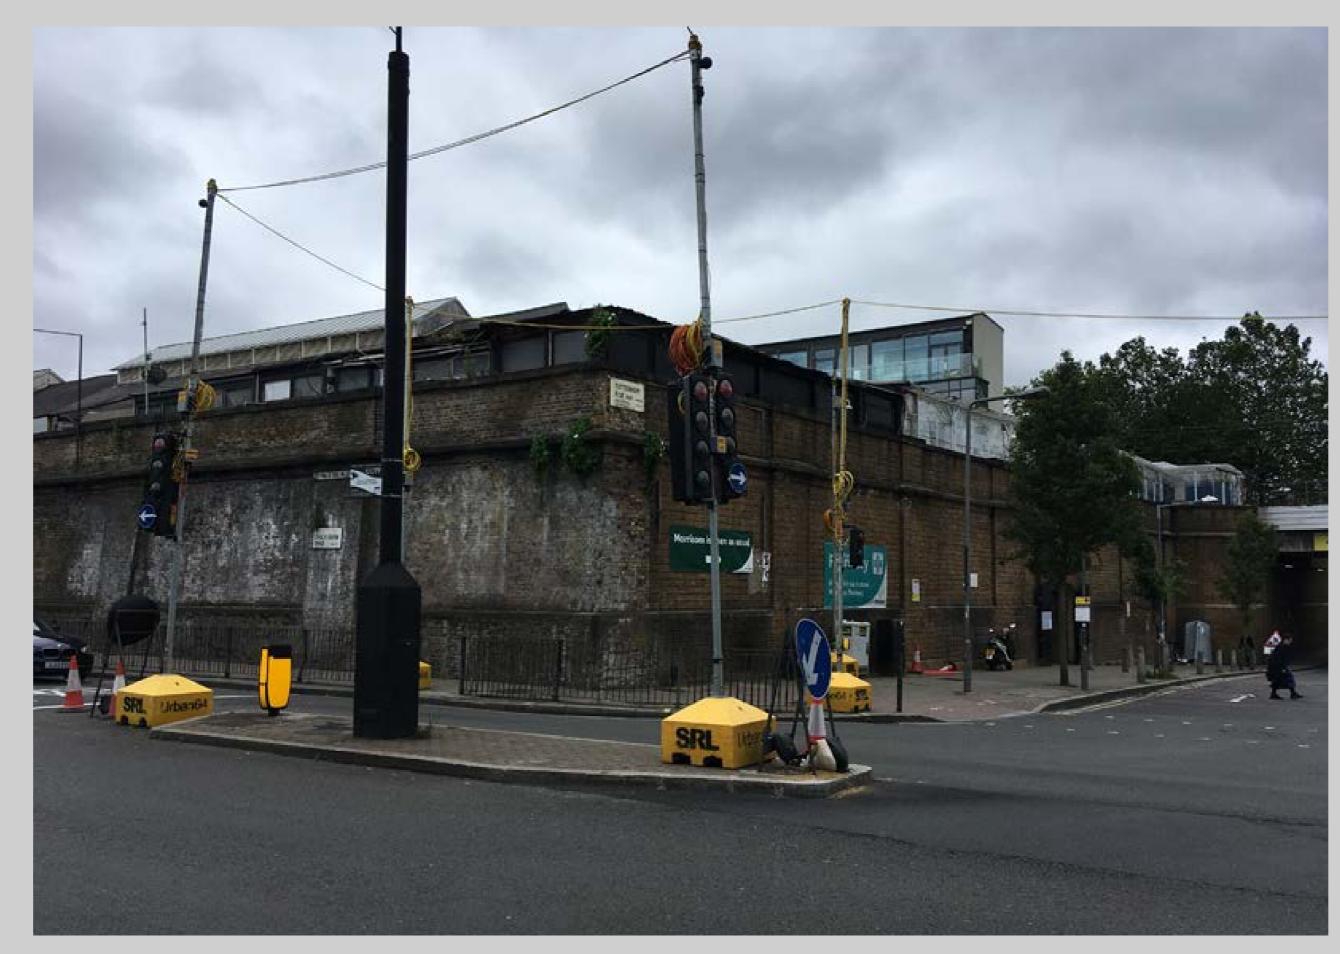

# SIGNAGE METHOD ELEVATIONS

North Yard entrance

ENTRANCE SIGNAGE NORTH YARD

# SIGNAGE METHOD SITE RHYTHMS

North Yard entrance

ENTRANCE SIGNAGE NORTH YARD