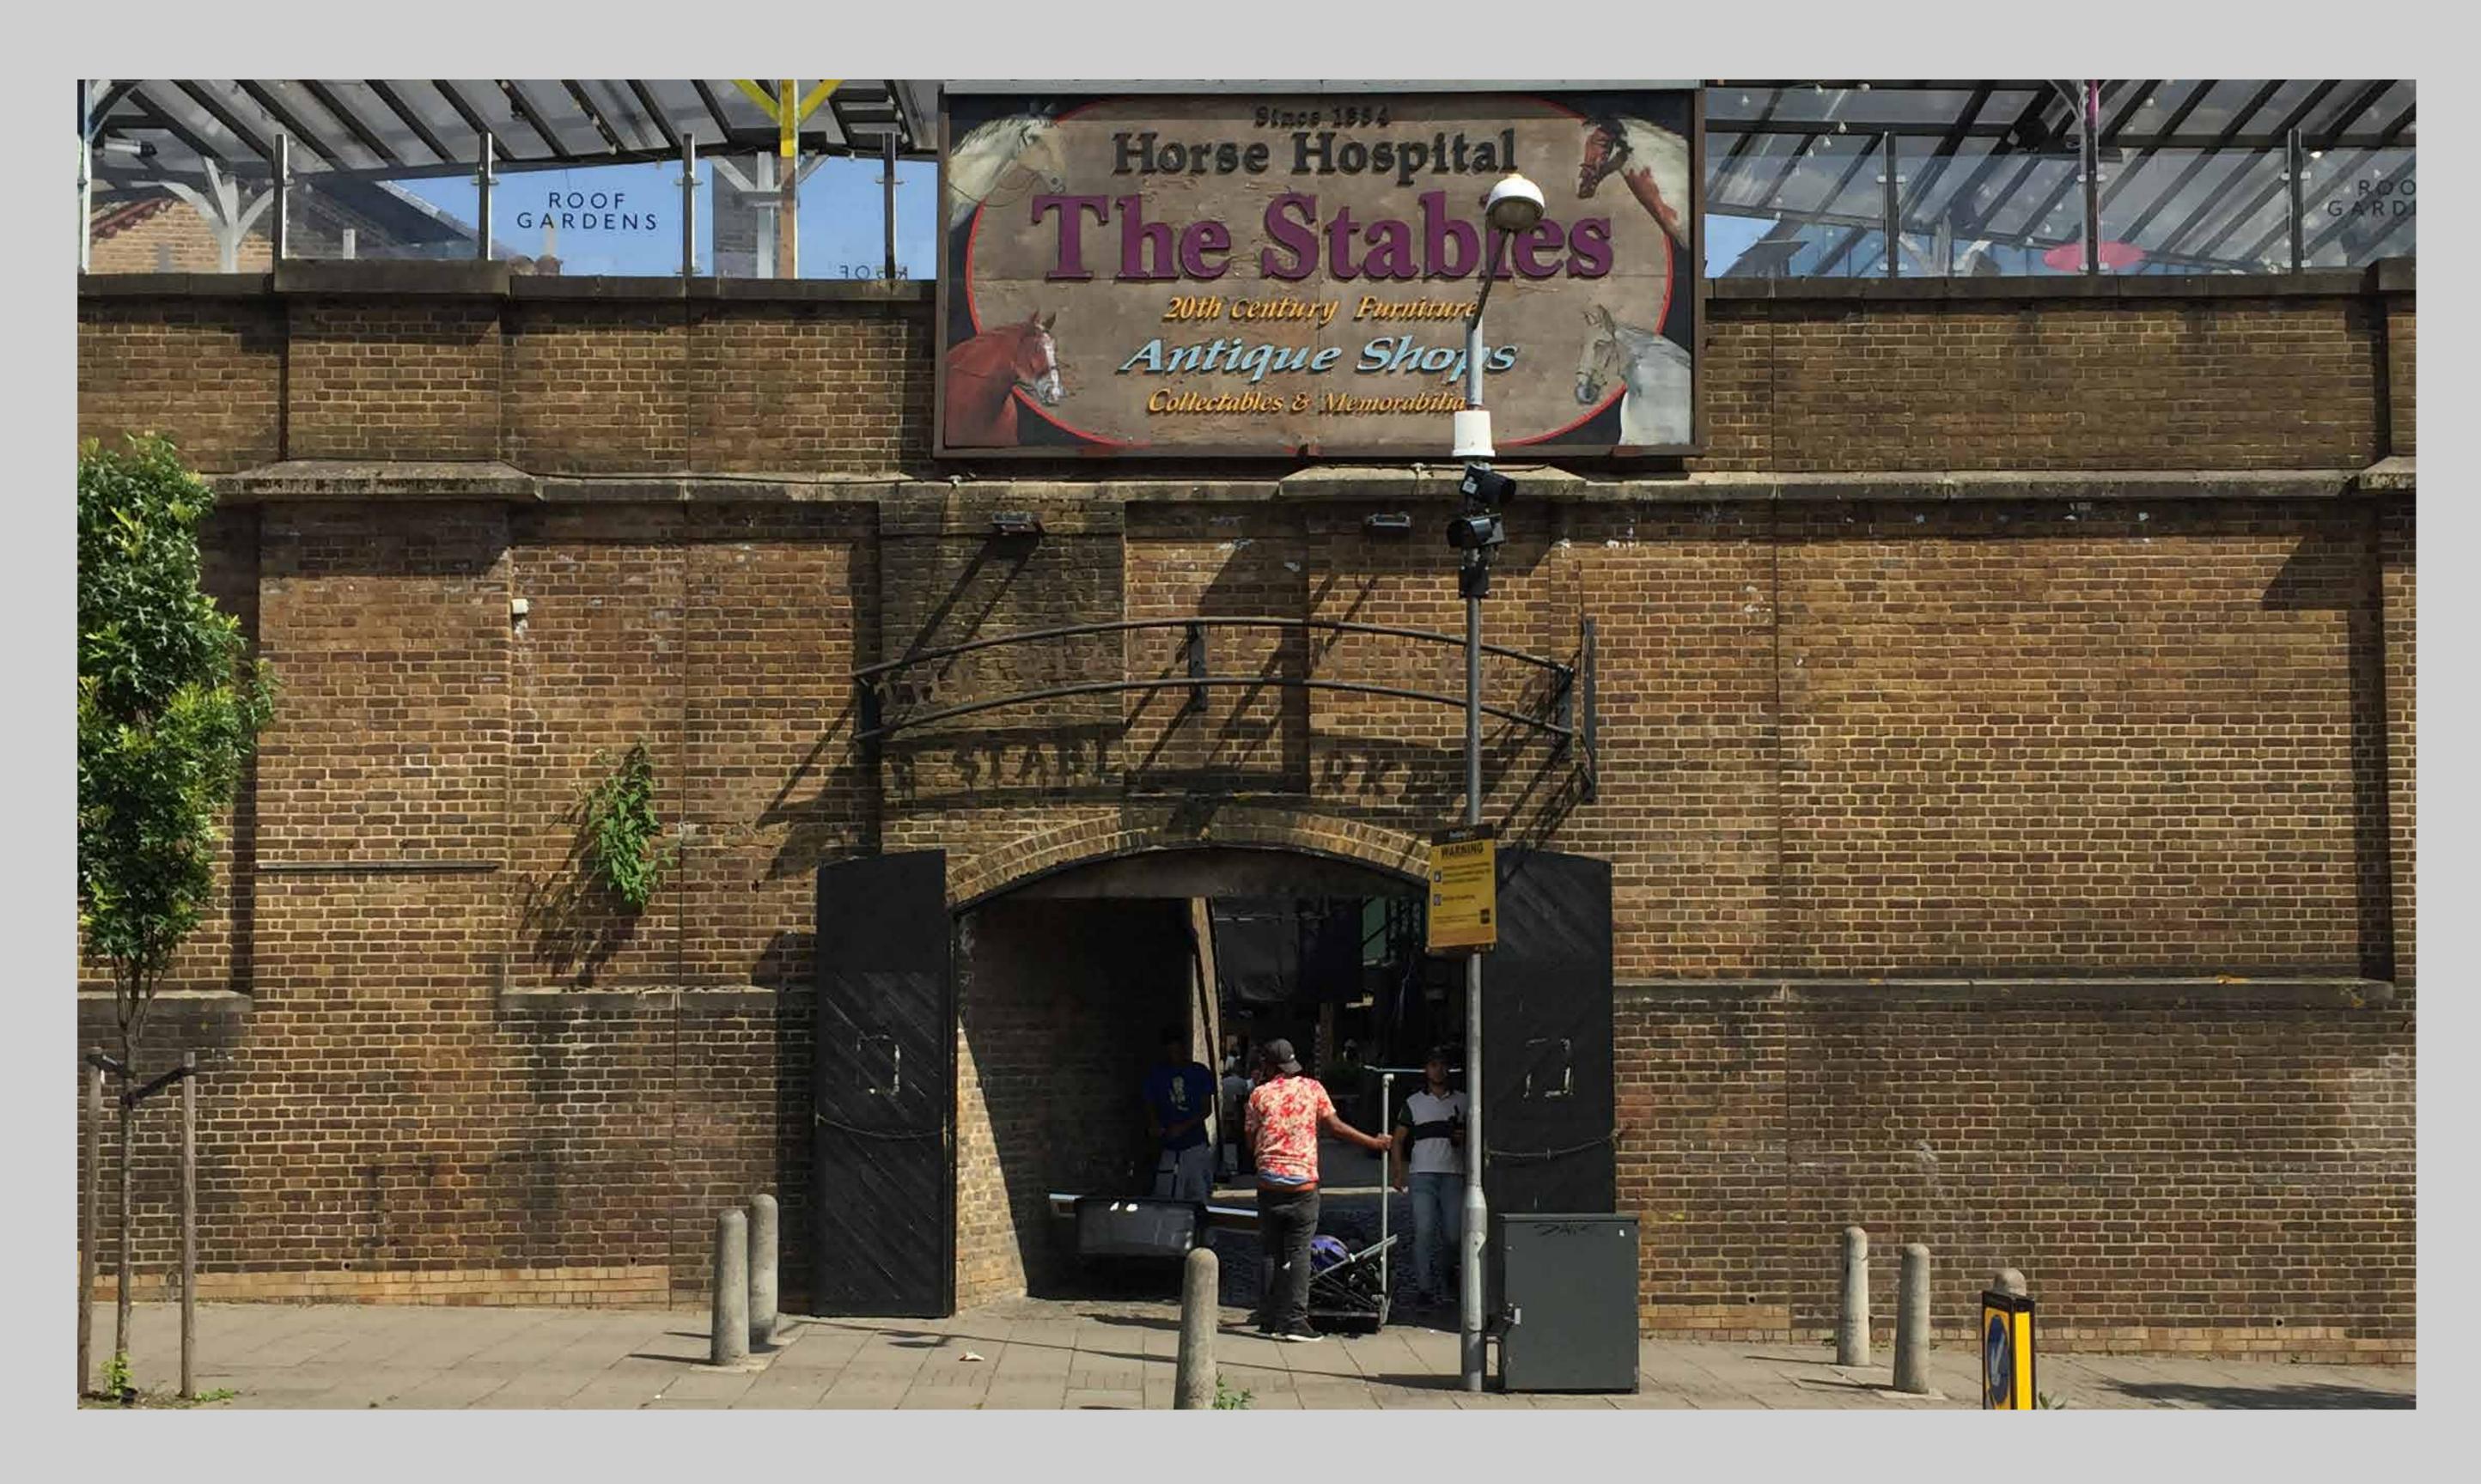

### CONSIDERATIONS

Existing signage

ENTRANCE SIGNAGE NORTH YARD RESEARCH

# CONSIDERATIONS CONTINUED

The changing landscape