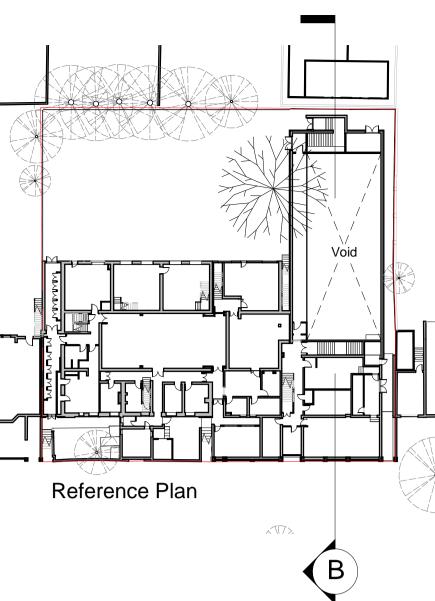

## Existing Section B 1:100

This drawing is subject to full verification by measured and structural survey, engineering design, confirmation of boundaries, easements and covenants.

This drawing is subject to full consultation with statutory bodies and associated consents.