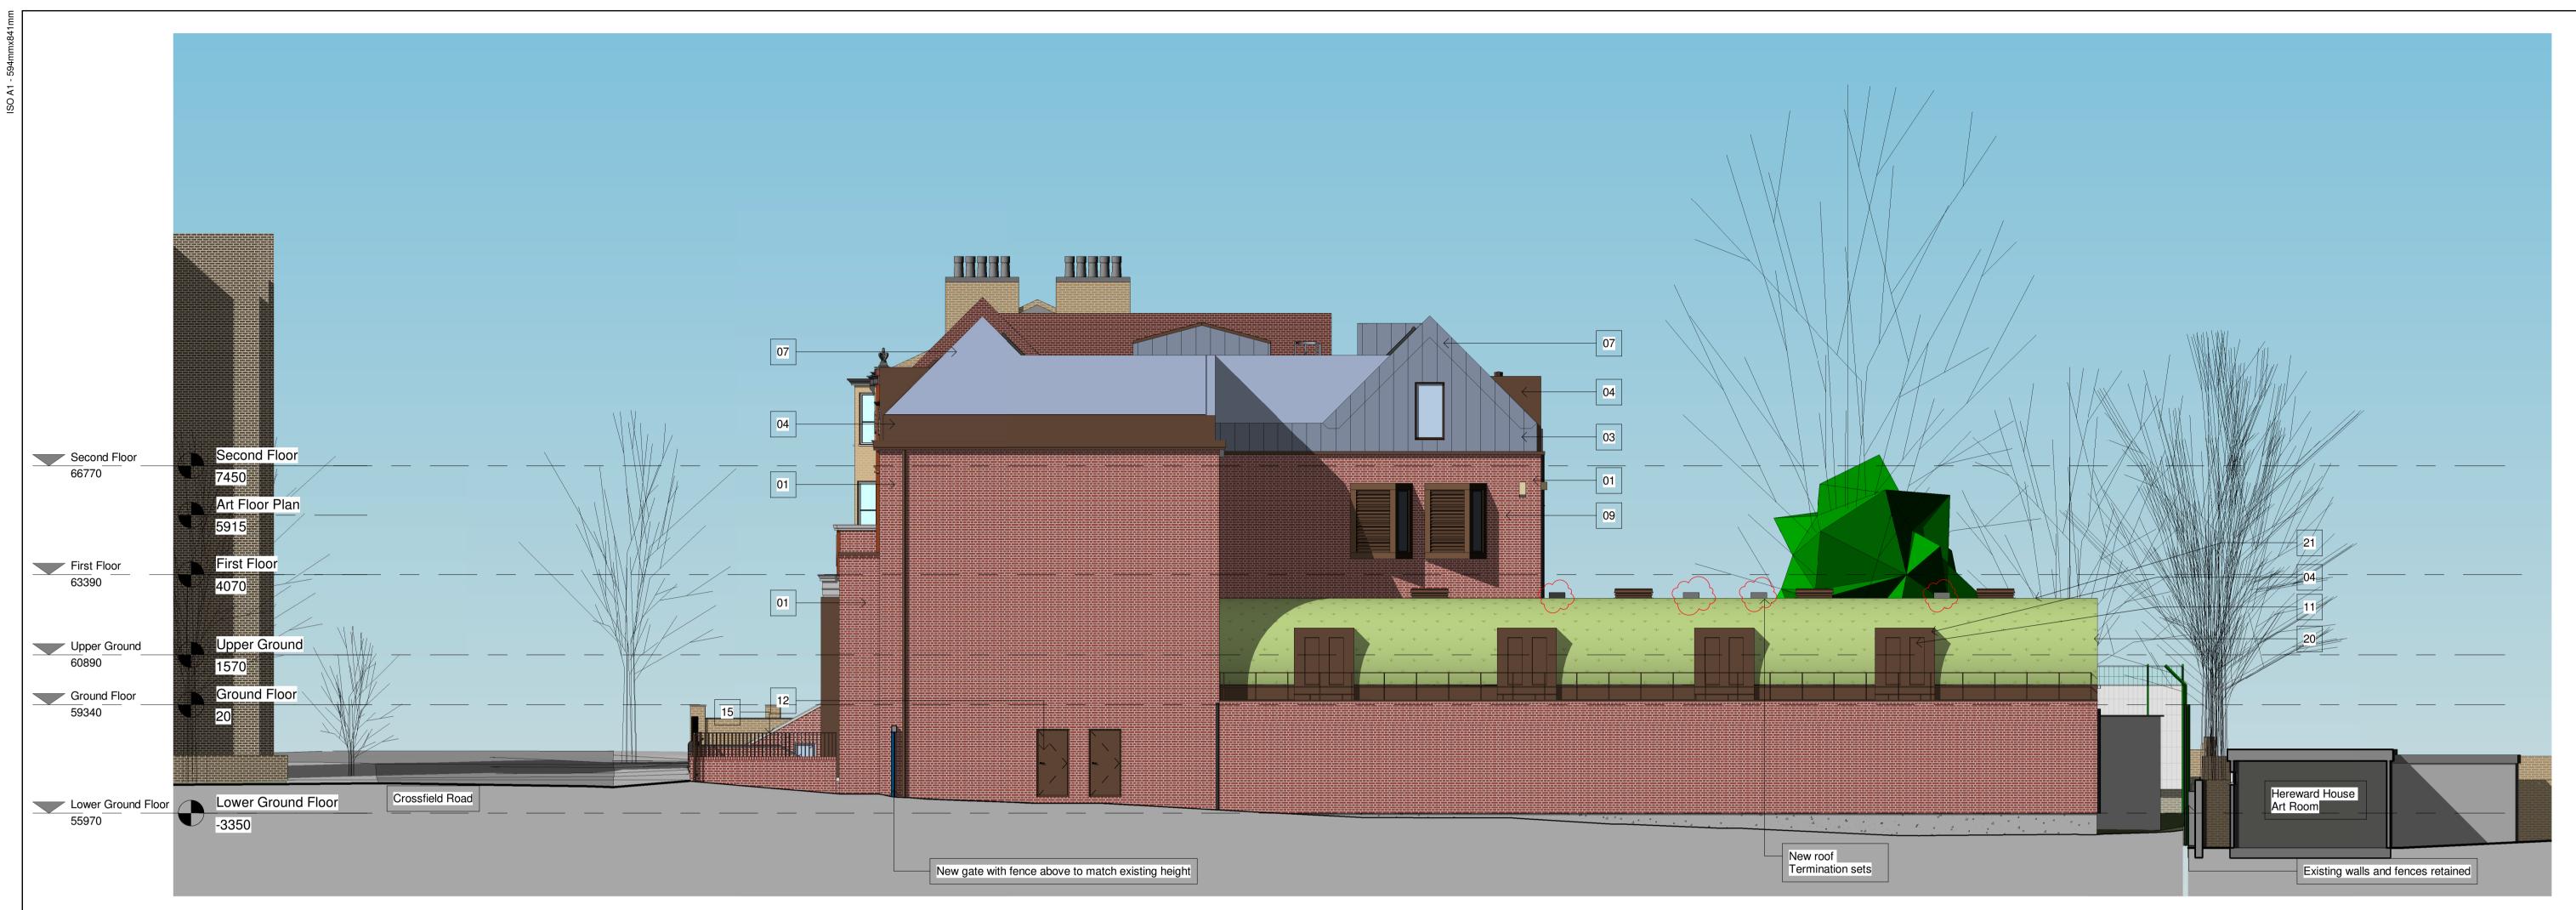

# **Proposed South Elevation** 1:100

## **WALL FINISHES:**

01 - RED BRICK - Facing brick in red blend subject to sample approval. Metric sizes in English bond to match existing. Flush mortar joints in pale colour to match existing.

02 - TERRACOTTA ROSEMARY TILES - Clay rosemary tiles similar to existing subject to sample approval to match roof. Special tiles to form mansard and vertical corners as required.

03 - BLUE/GREY ZINC STANDING SEAM - Blue/grey zinc formed into vertical standing seams subject to sample approval to match

04 - BRONZE COLOUR COATED DETAILS - Dark bronze powder coated aluminium panels and profiles.

05 - LEAD COLOUR COATED DETAILS - Soft grey powder coated aluminium panels and profiles

20 - GREEN WALL SYSTEM - To match planting with green roof

22 - FIBRE CEMENT CLADDING - Concrete finish

## **ROOF FINISHES:**

**06** - TERRACOTTA ROSEMARY TILES - To match walls. Special tiles to form hips, ridges and verges as required.

07 - BLUE/GREY ZINC STANDING SEAM - To match walls.

08 - ASPHALT FLAT ROOFING - Two ply system with trims and copings in bronze ppc aluminium.

21 - GREEN ROOF SYSTEM - To go over two ply roofing system, extensive system with native wildflower mix.

## WINDOWS, DOORS & LOUVRES:

09 - CLEAR GLAZING - Double glazed units in slim profile aluminium frames. Colour bronze colour coating to match details.

10 - OBSCURED GLAZING - Double glazed units in slim profile aluminium frames. Grey ceramic coating on inside face to obscure insulation for solar control.

11 - DECORATIVE VENTILATION SCREENS - Bronze coloured louvre screens with decorative pattern. Design to limit risk of falling and make opening windows secure.

12 - VENTILATION LOUVRES - Bronze colour coated aluminium.

13 - ACOUSTIC LOUVRES - Bronze colour coated aluminium louvres. Acoustic rating as required in acoustic report to mitigate

EXTERNAL WORKS:

14 - PAVING FLAGS - Large format pavers in staggered pattern, subject to sample approval.

15 - RAILINGS - Metal railings, bronze colour coated to match building details.

16 - BENCHES - Treated timber seating

17 - TIMBER ENCLOSURES - Fencing screen to cycle storage

18 - GREEN ROOFS - System to allow planting to garden enclosures to blend with landscaping

19 - TRELLIS WITH CLIMBERS - No longer required, replaced with green wall/roof