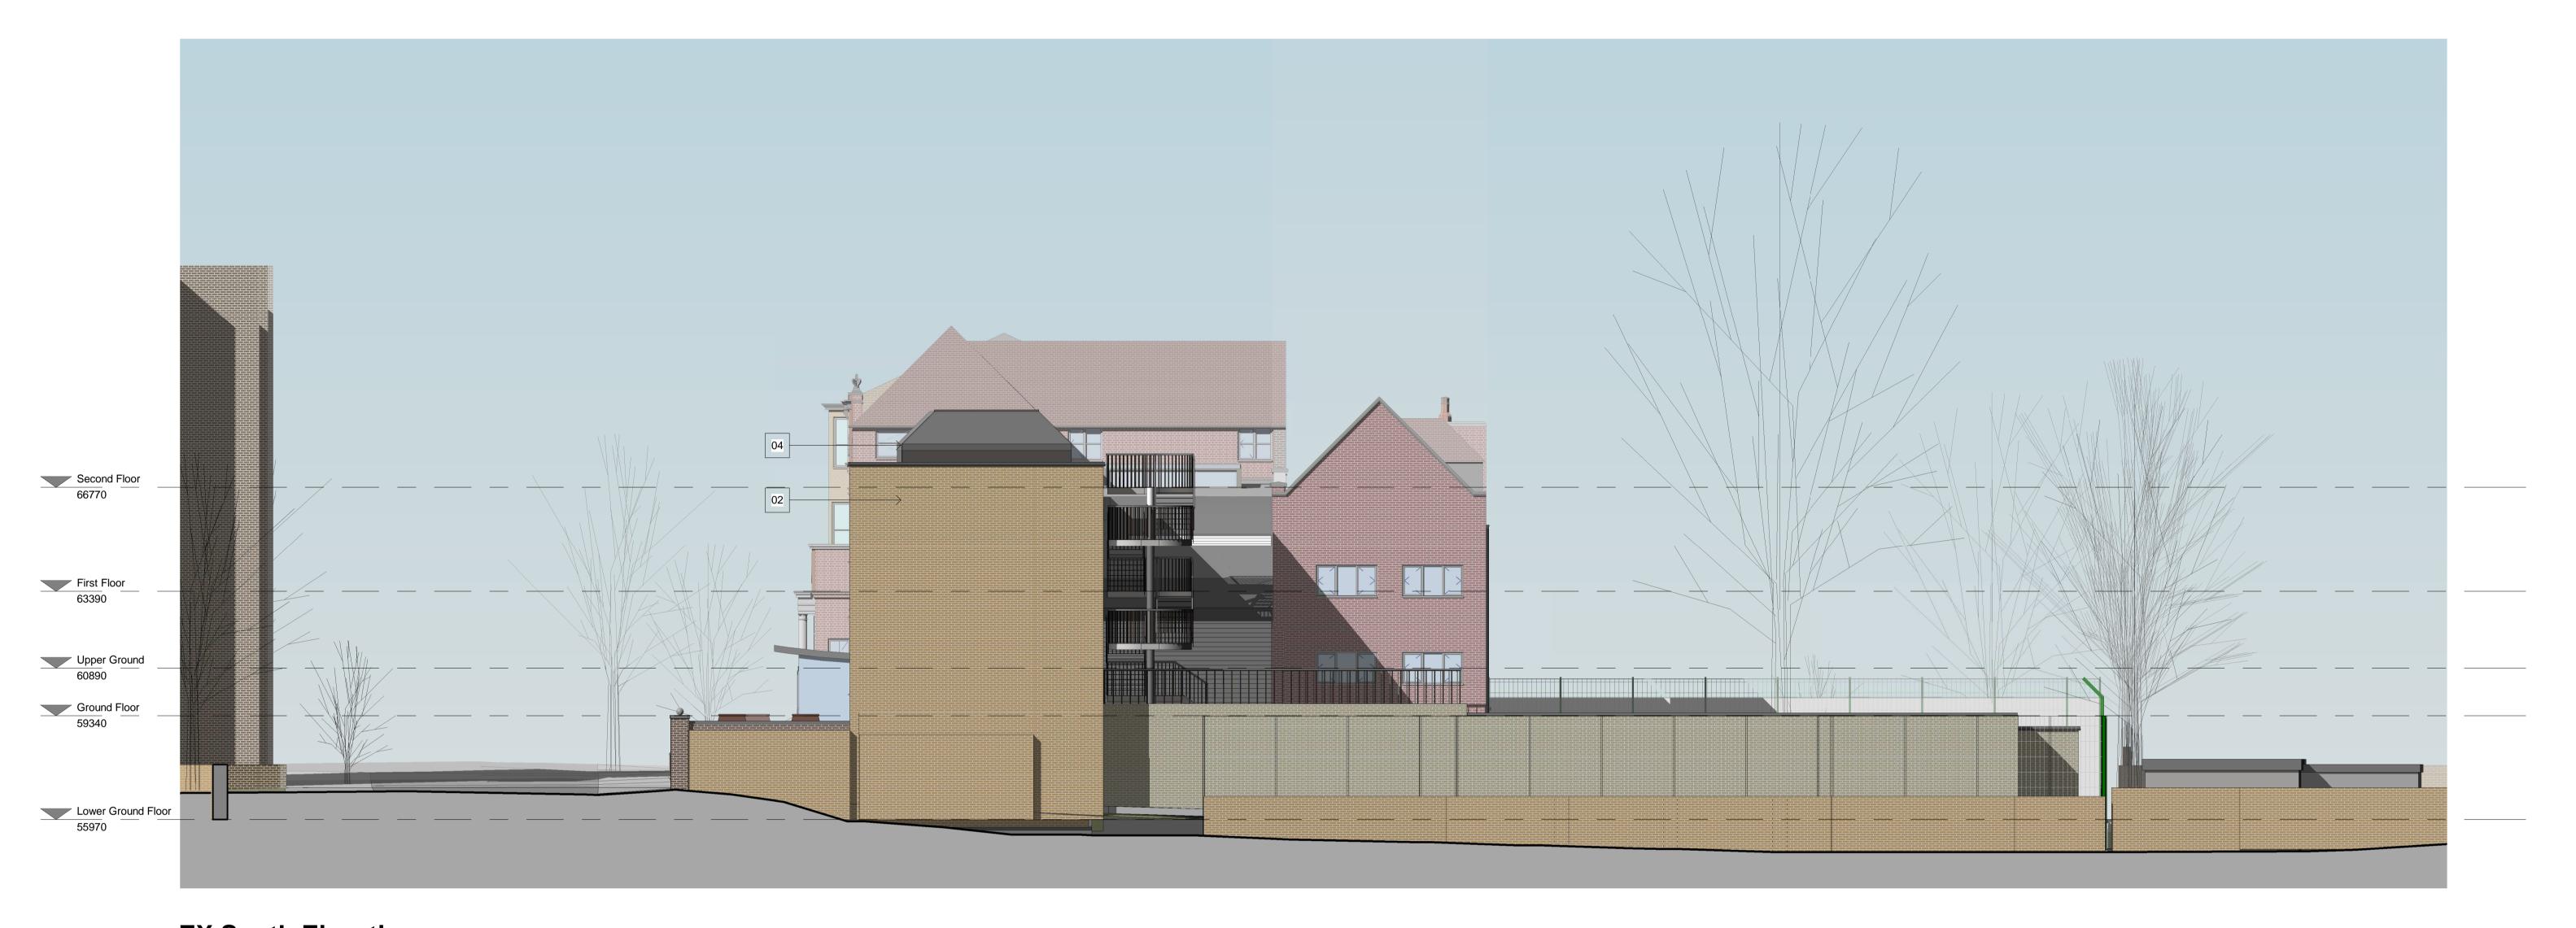

**EX South Elevation** 

## **WALL FINISHES:**

01 - RED BRICK

02 - YELLOW BRICK

### **ROOF FINISHES:**

03 - TERRACOTTA ROSEMARY TILES

04 - LEAD COLOUR COATED DETAILS

**05** - ASPHALT FLAT ROOFING