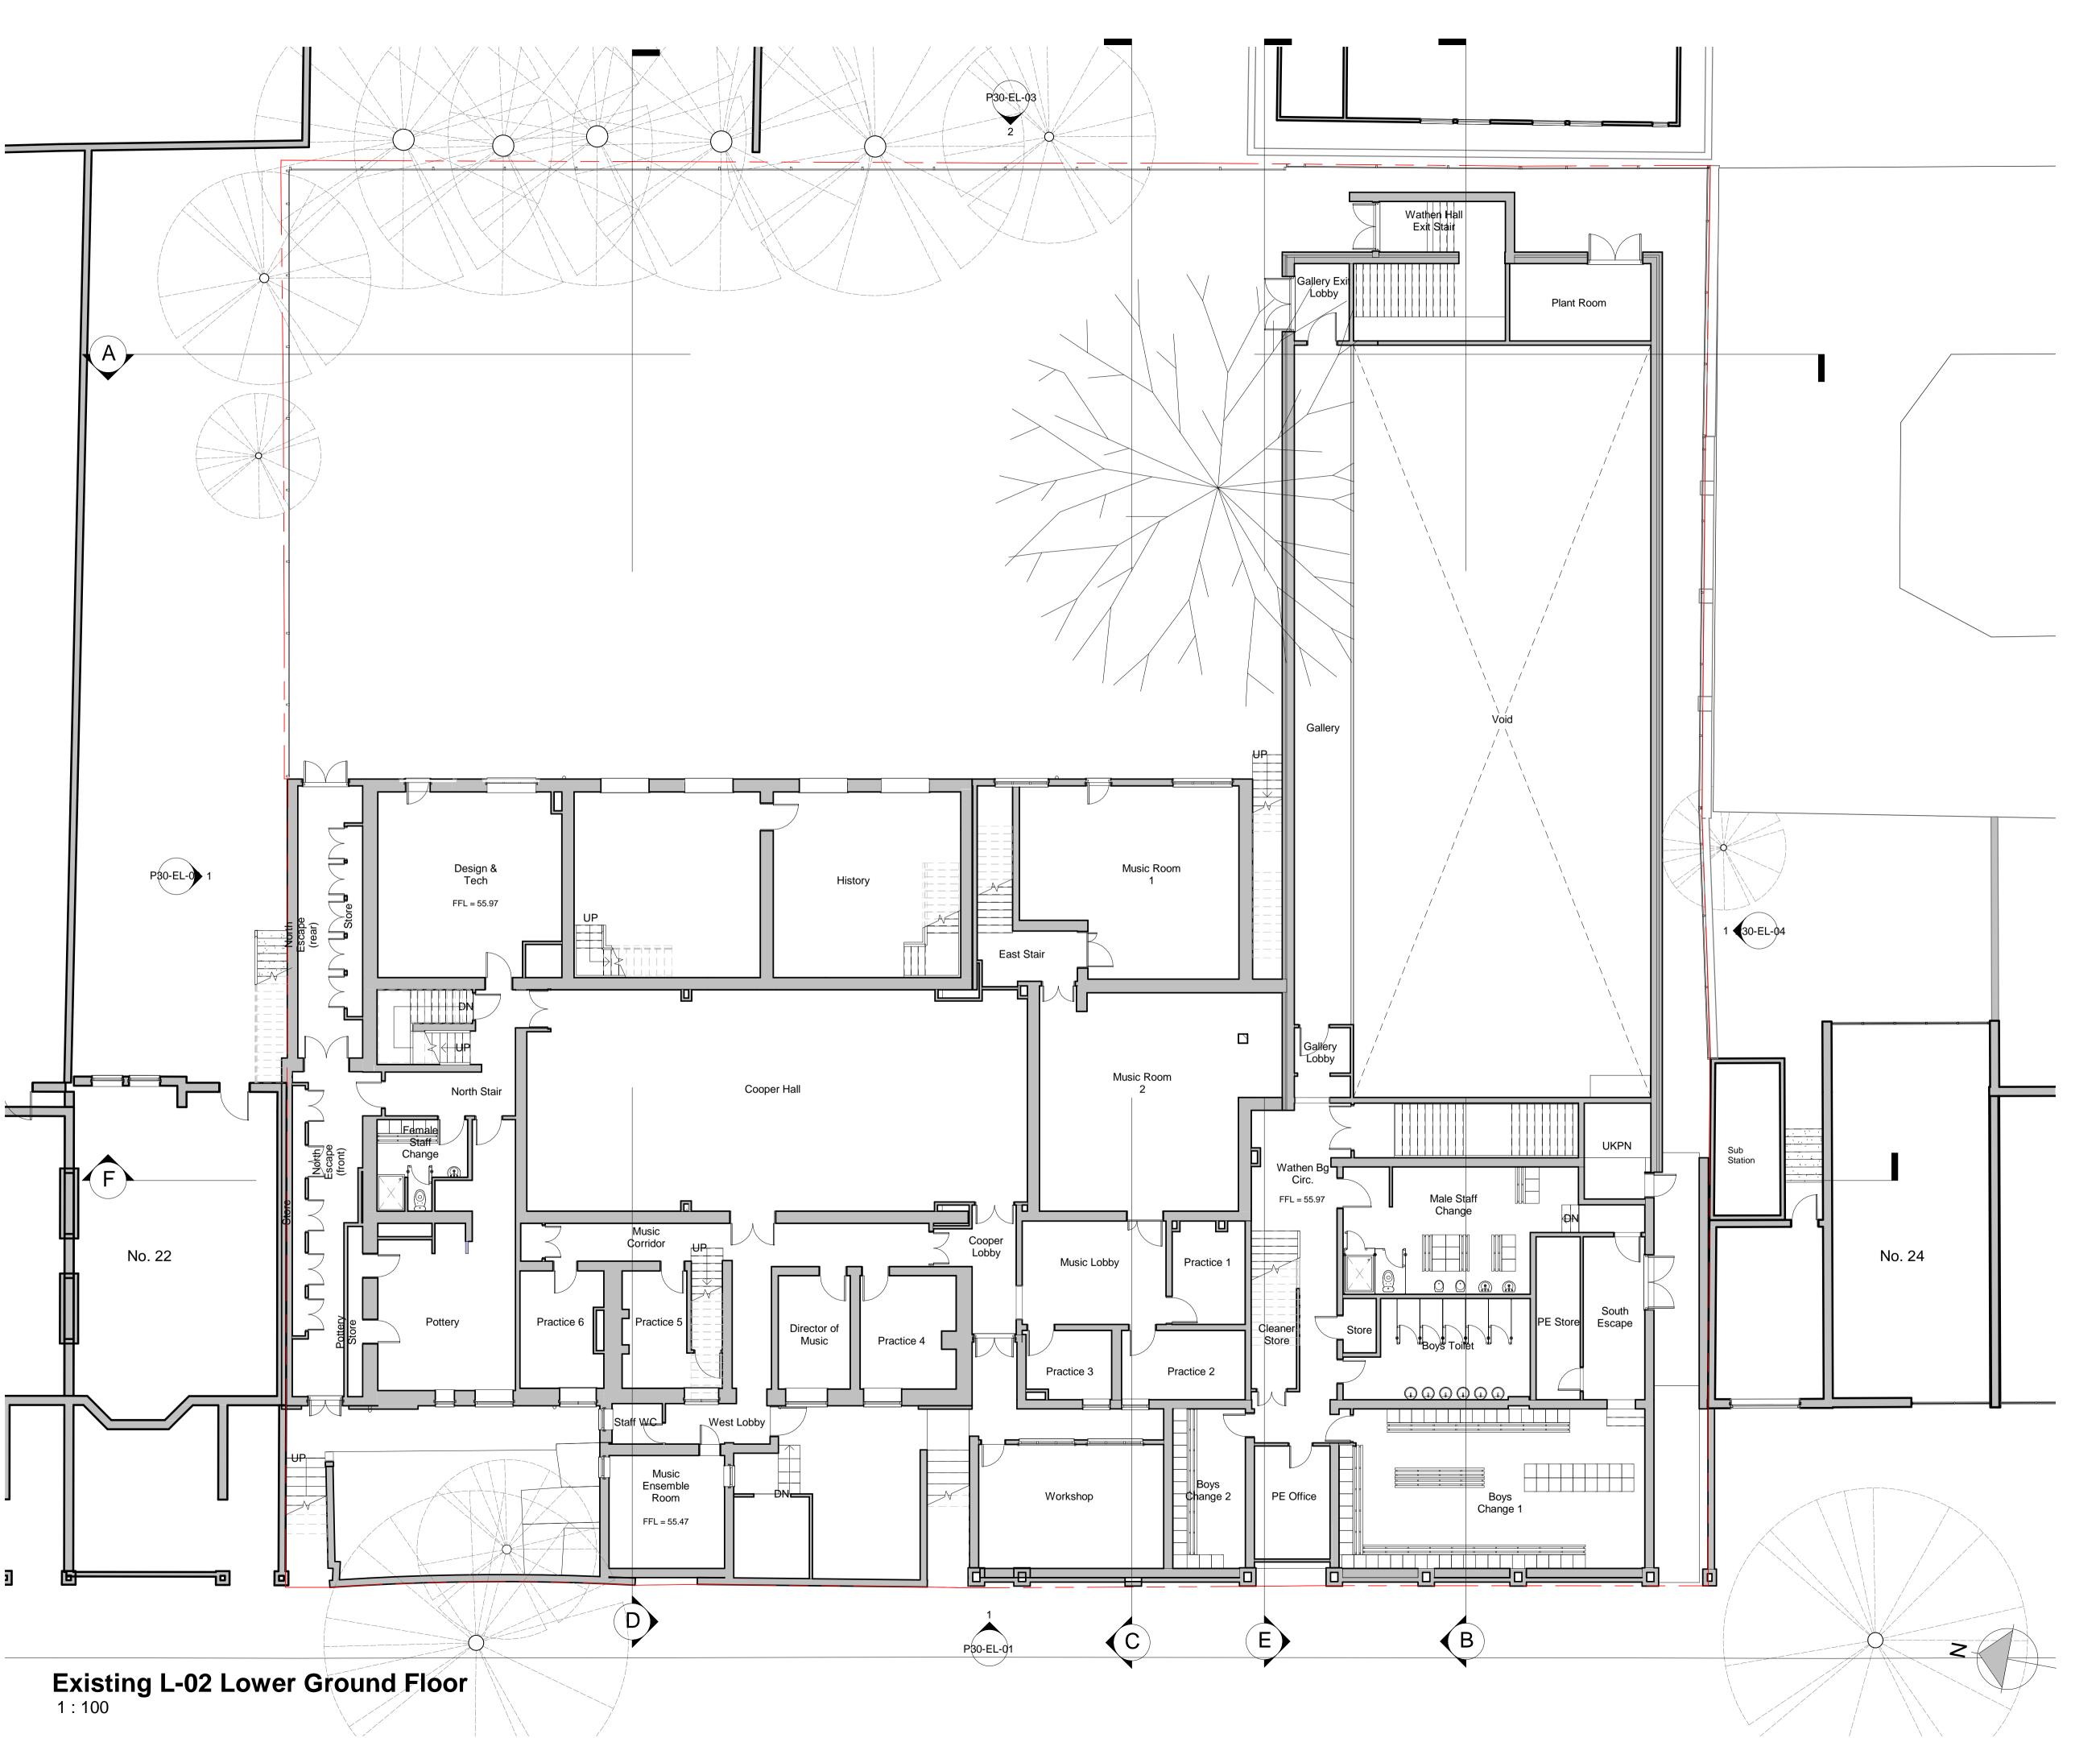

| Project/Client:                               | Project No:                    |          |
|-----------------------------------------------|--------------------------------|----------|
| The Hall Senior School<br>Hampstead<br>London | IALN14-0046  Dwg No: P20-LG-01 |          |
|                                               |                                |          |
|                                               | D                              |          |
|                                               | Drawing:                       | Scale:   |
| Existing Lower Ground Floor Plan              | As indicated                   | @A1      |
|                                               | Drawn By:                      | Date:    |
|                                               | CB                             | 04.11.16 |
| Existing                                      | Checked By:                    | Date:    |
|                                               | KS                             | 04.11.16 |