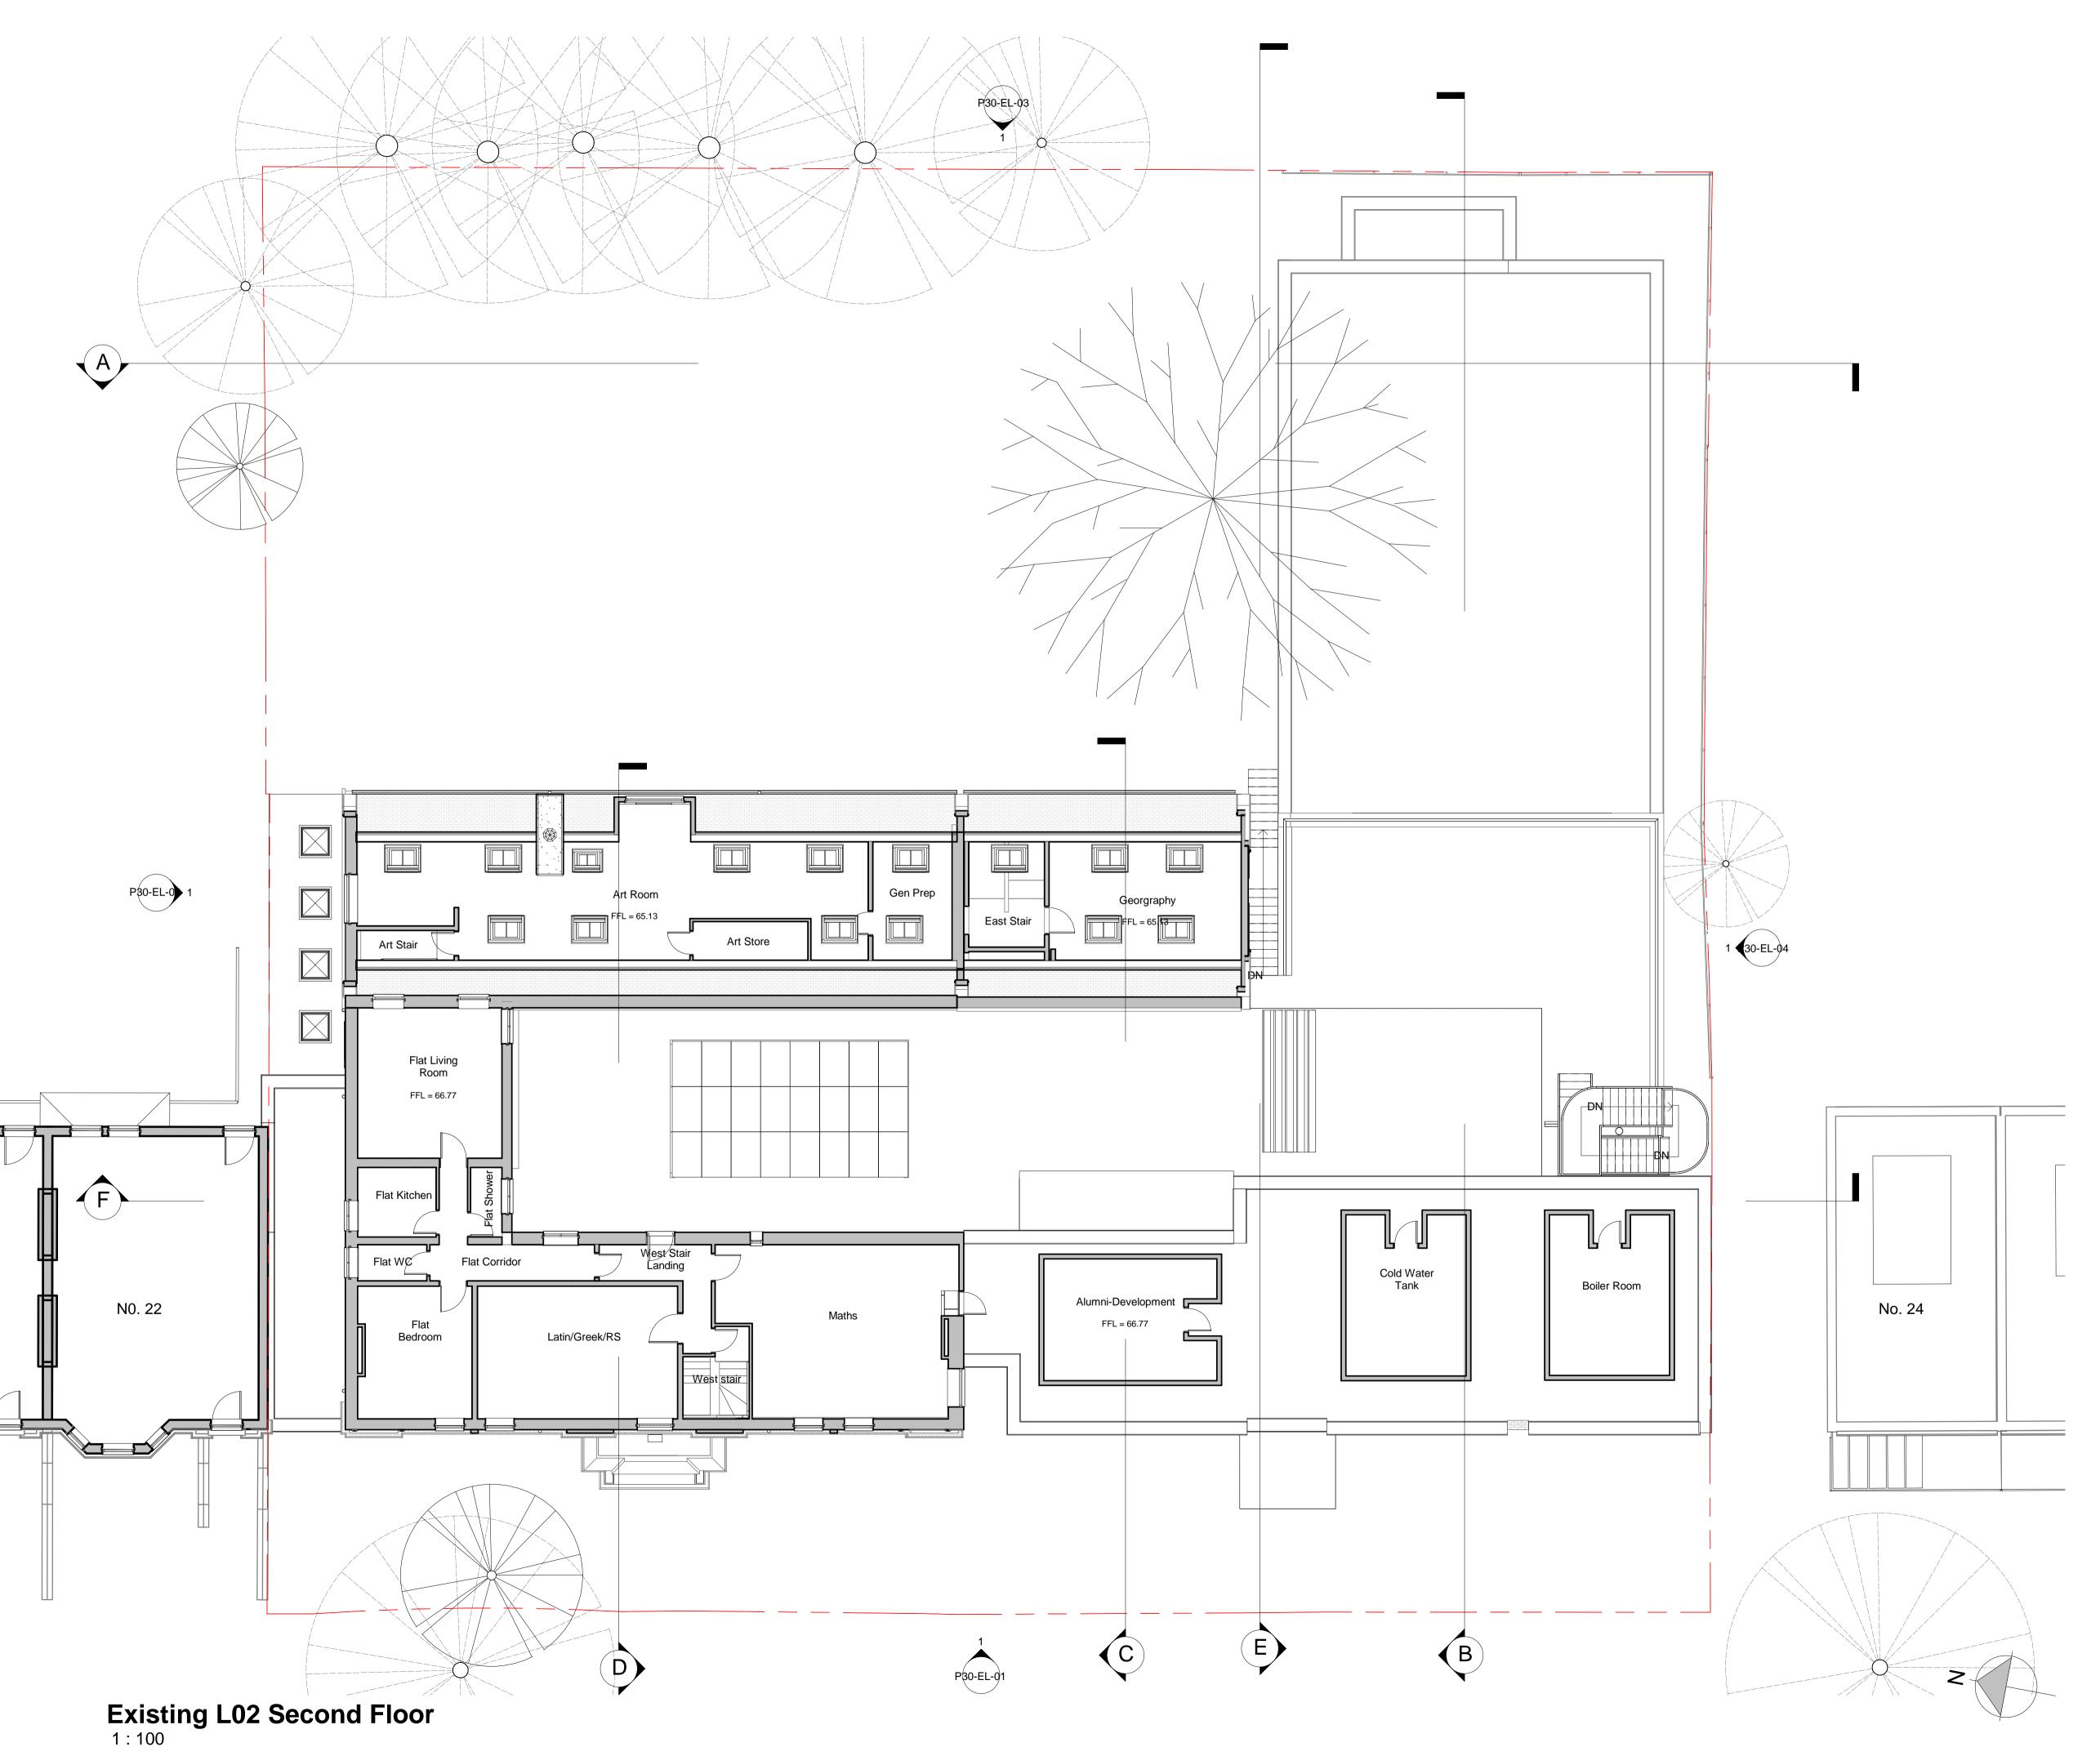

## **PLANNING**

| Project/Client:                               | Project No:          |          |
|-----------------------------------------------|----------------------|----------|
| The Hall Senior School<br>Hampstead<br>London | IALN14-0046          |          |
|                                               | Dwg No:<br>P20-02-01 |          |
|                                               | Rev:                 |          |
|                                               | D                    |          |
| Drawing:                                      | Scale:               |          |
| Eviating Cooped Floor Plan                    | As indicated         | @A1      |
| Existing Second Floor Plan                    | Drawn By:            | Date:    |
| Existing                                      | СВ                   | 04.11.16 |
|                                               | Checked By:          | Date:    |
|                                               | KS                   | 04.11.16 |