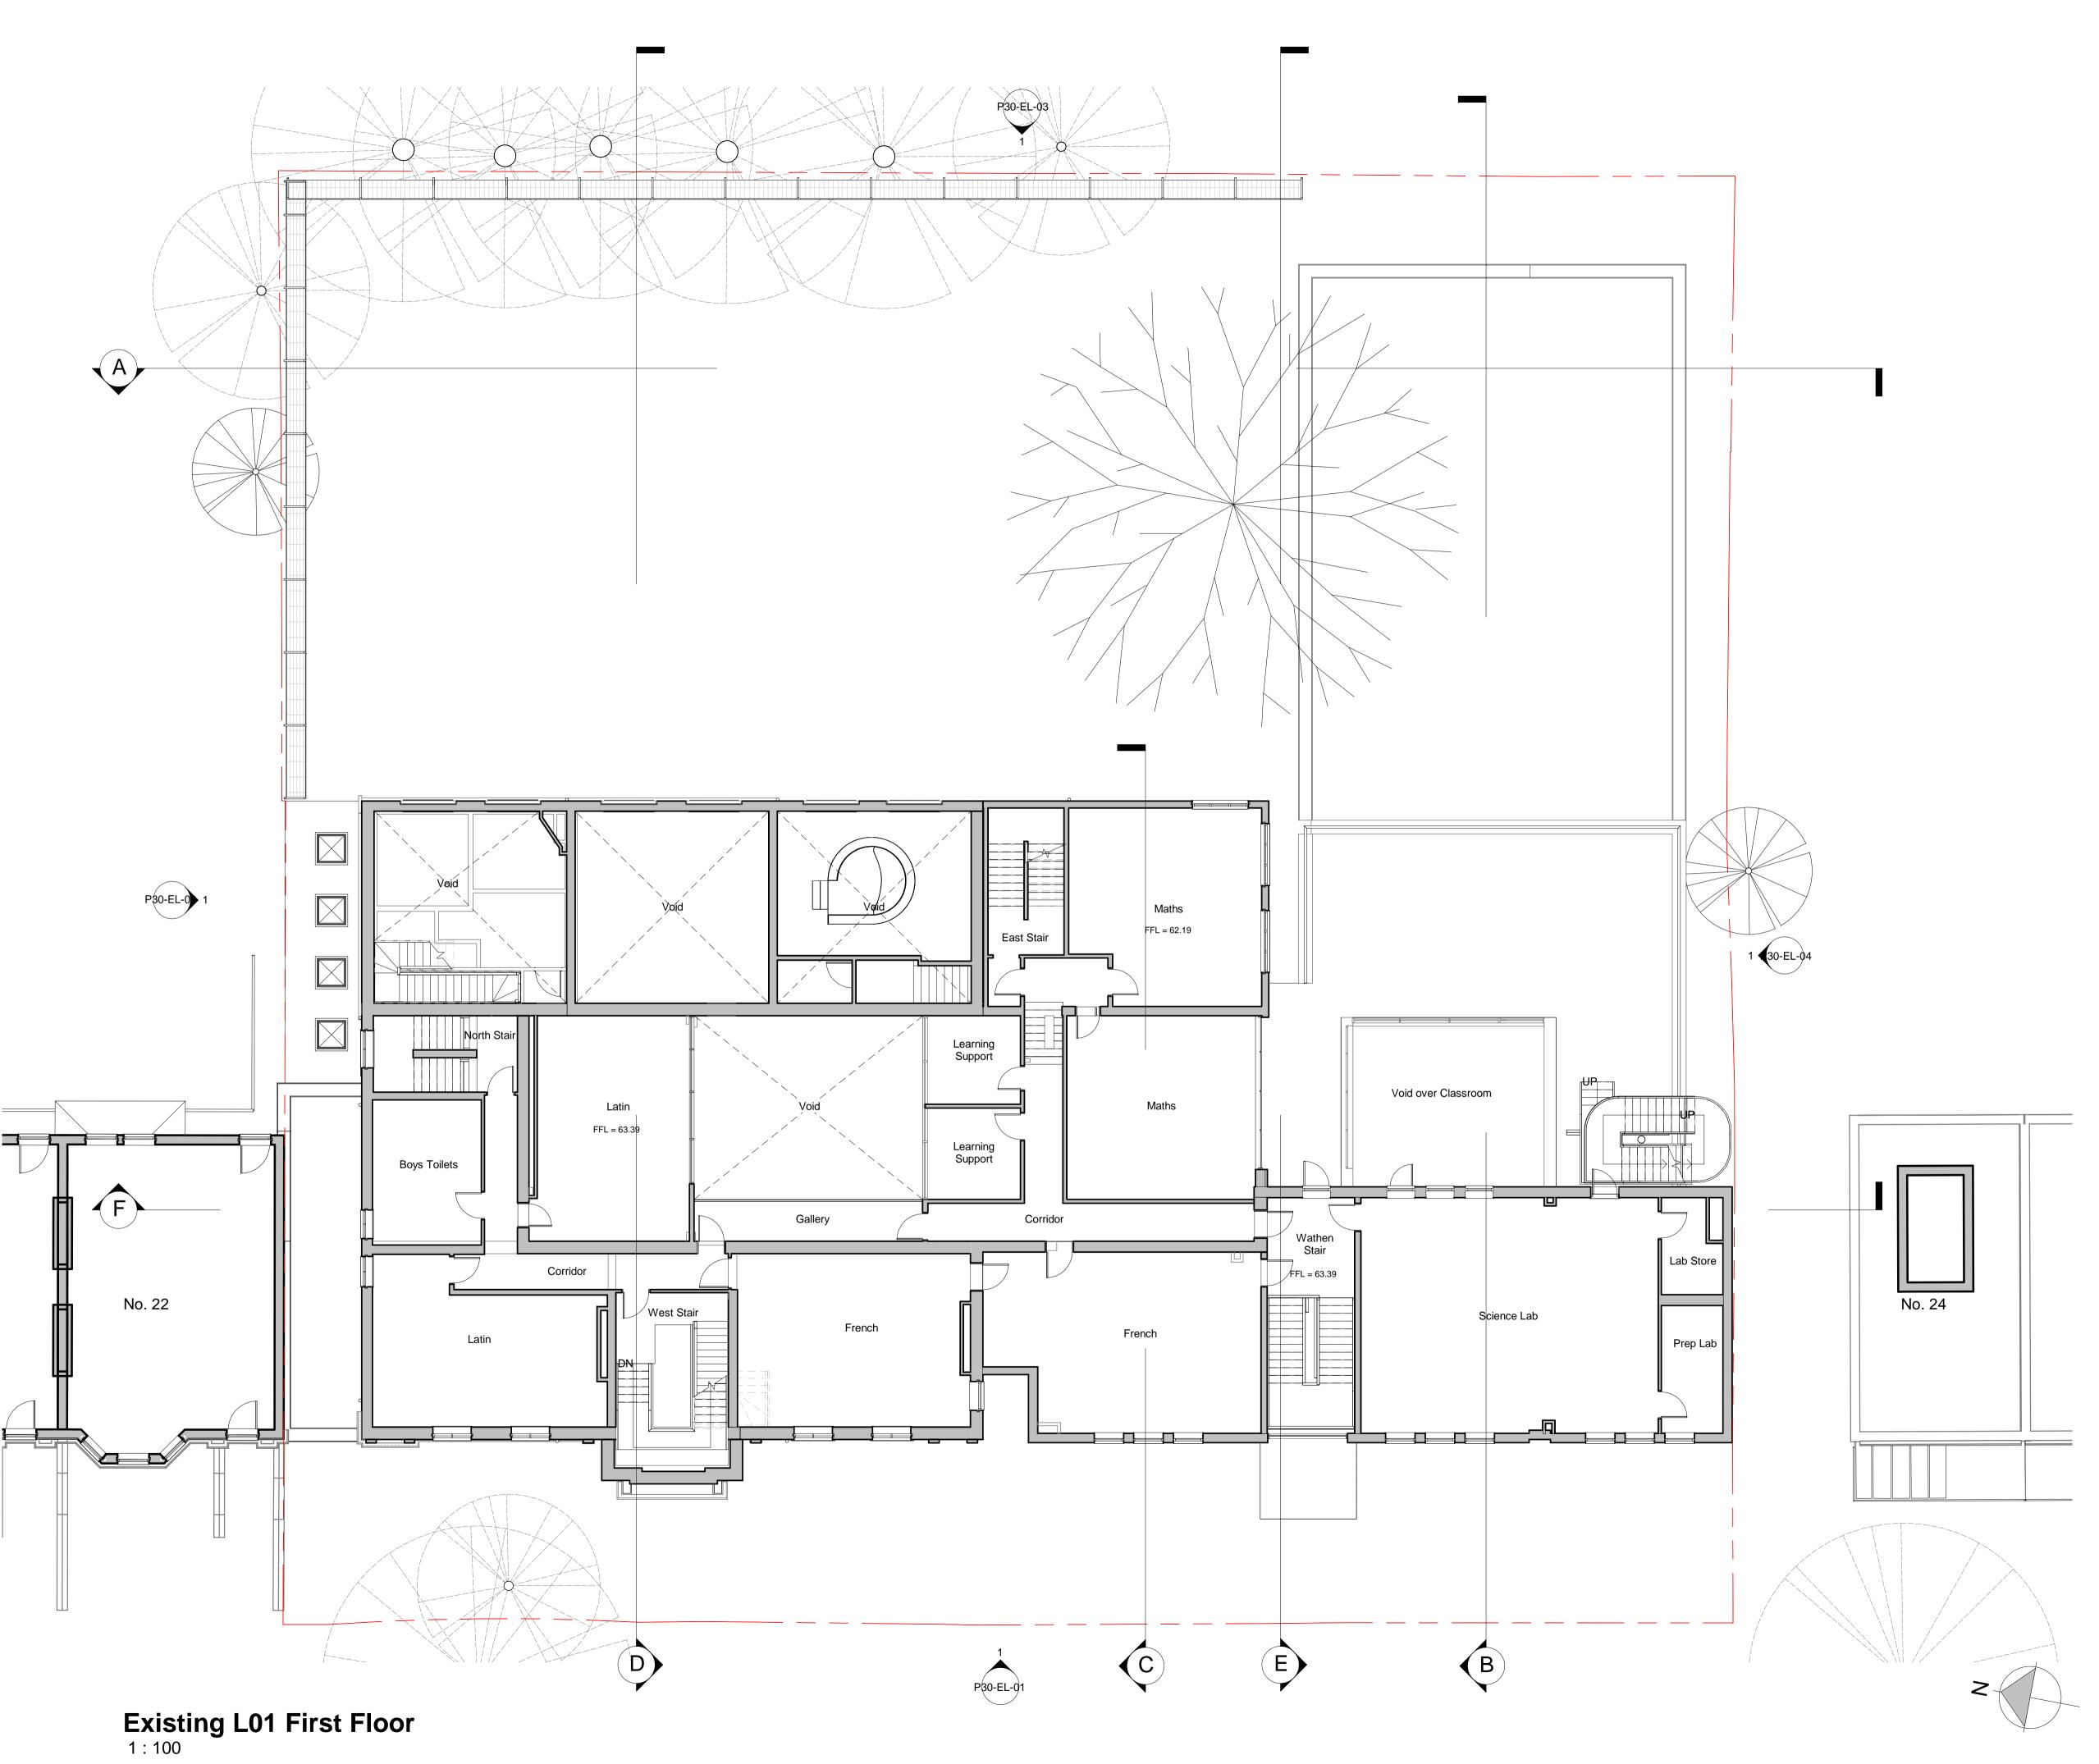

## **PLANNING**

| Project/Client:                               | Project No:          |          |
|-----------------------------------------------|----------------------|----------|
| The Hall Senior School<br>Hampstead<br>London | IALN14-0046          |          |
|                                               | Dwg No:<br>P20-01-01 |          |
|                                               | Rev:                 |          |
|                                               | D                    |          |
| Drawing:                                      | Scale:               |          |
| Eviating First Floor Plan                     | As indicated         | @A1      |
| Existing First Floor Plan                     | Drawn By:            | Date:    |
| Existing                                      | СВ                   | 04.11.16 |
|                                               | Checked By:          | Date:    |
|                                               | KS                   | 04.11.16 |