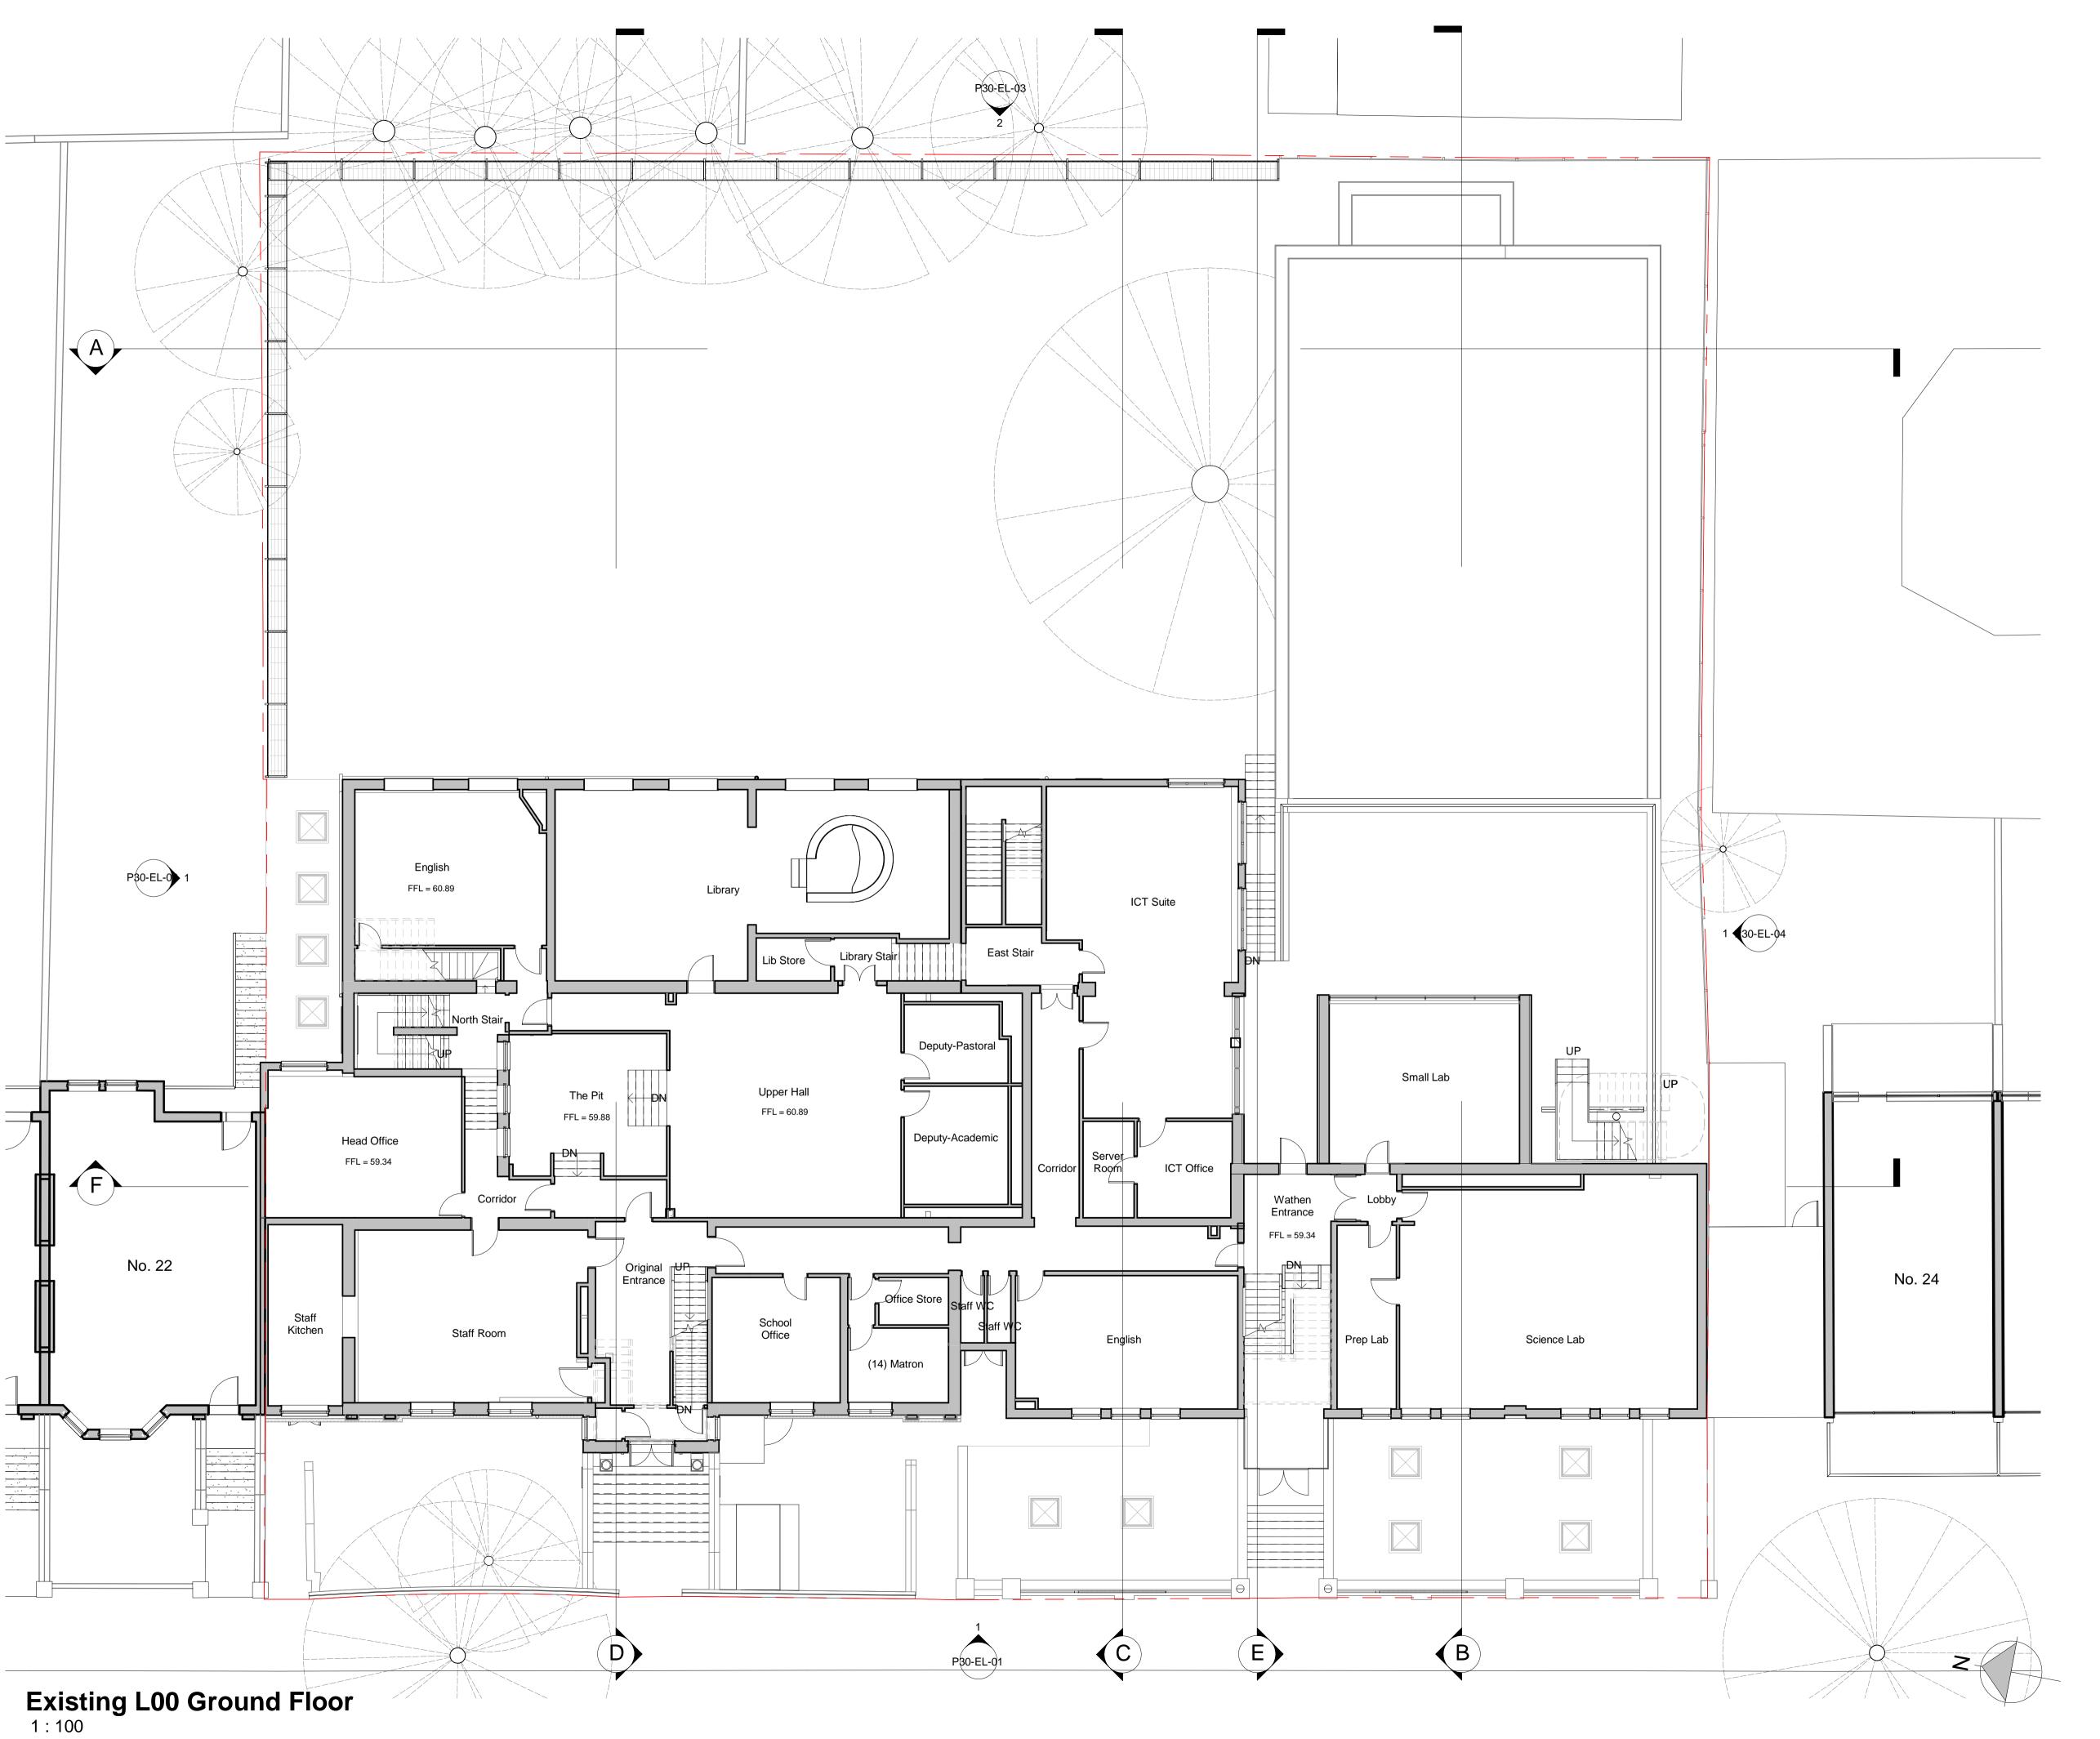

## **PLANNING**

| Project/Client:                               | Project No:<br>IALN14-0046 |          |
|-----------------------------------------------|----------------------------|----------|
| The Hall Senior School<br>Hampstead<br>London | Dwg No:<br>P20-00-01       |          |
|                                               | Rev:                       |          |
| Drawing:                                      | Scale:                     |          |
| Eviation Crown d Floor Plan                   | As indicated               | @A1      |
| Existing Ground Floor Plan                    | Drawn By:                  | Date:    |
| Existing                                      | СВ                         | 04.11.16 |
|                                               | Checked By:                | Date:    |
|                                               | KS                         | 04.11.16 |