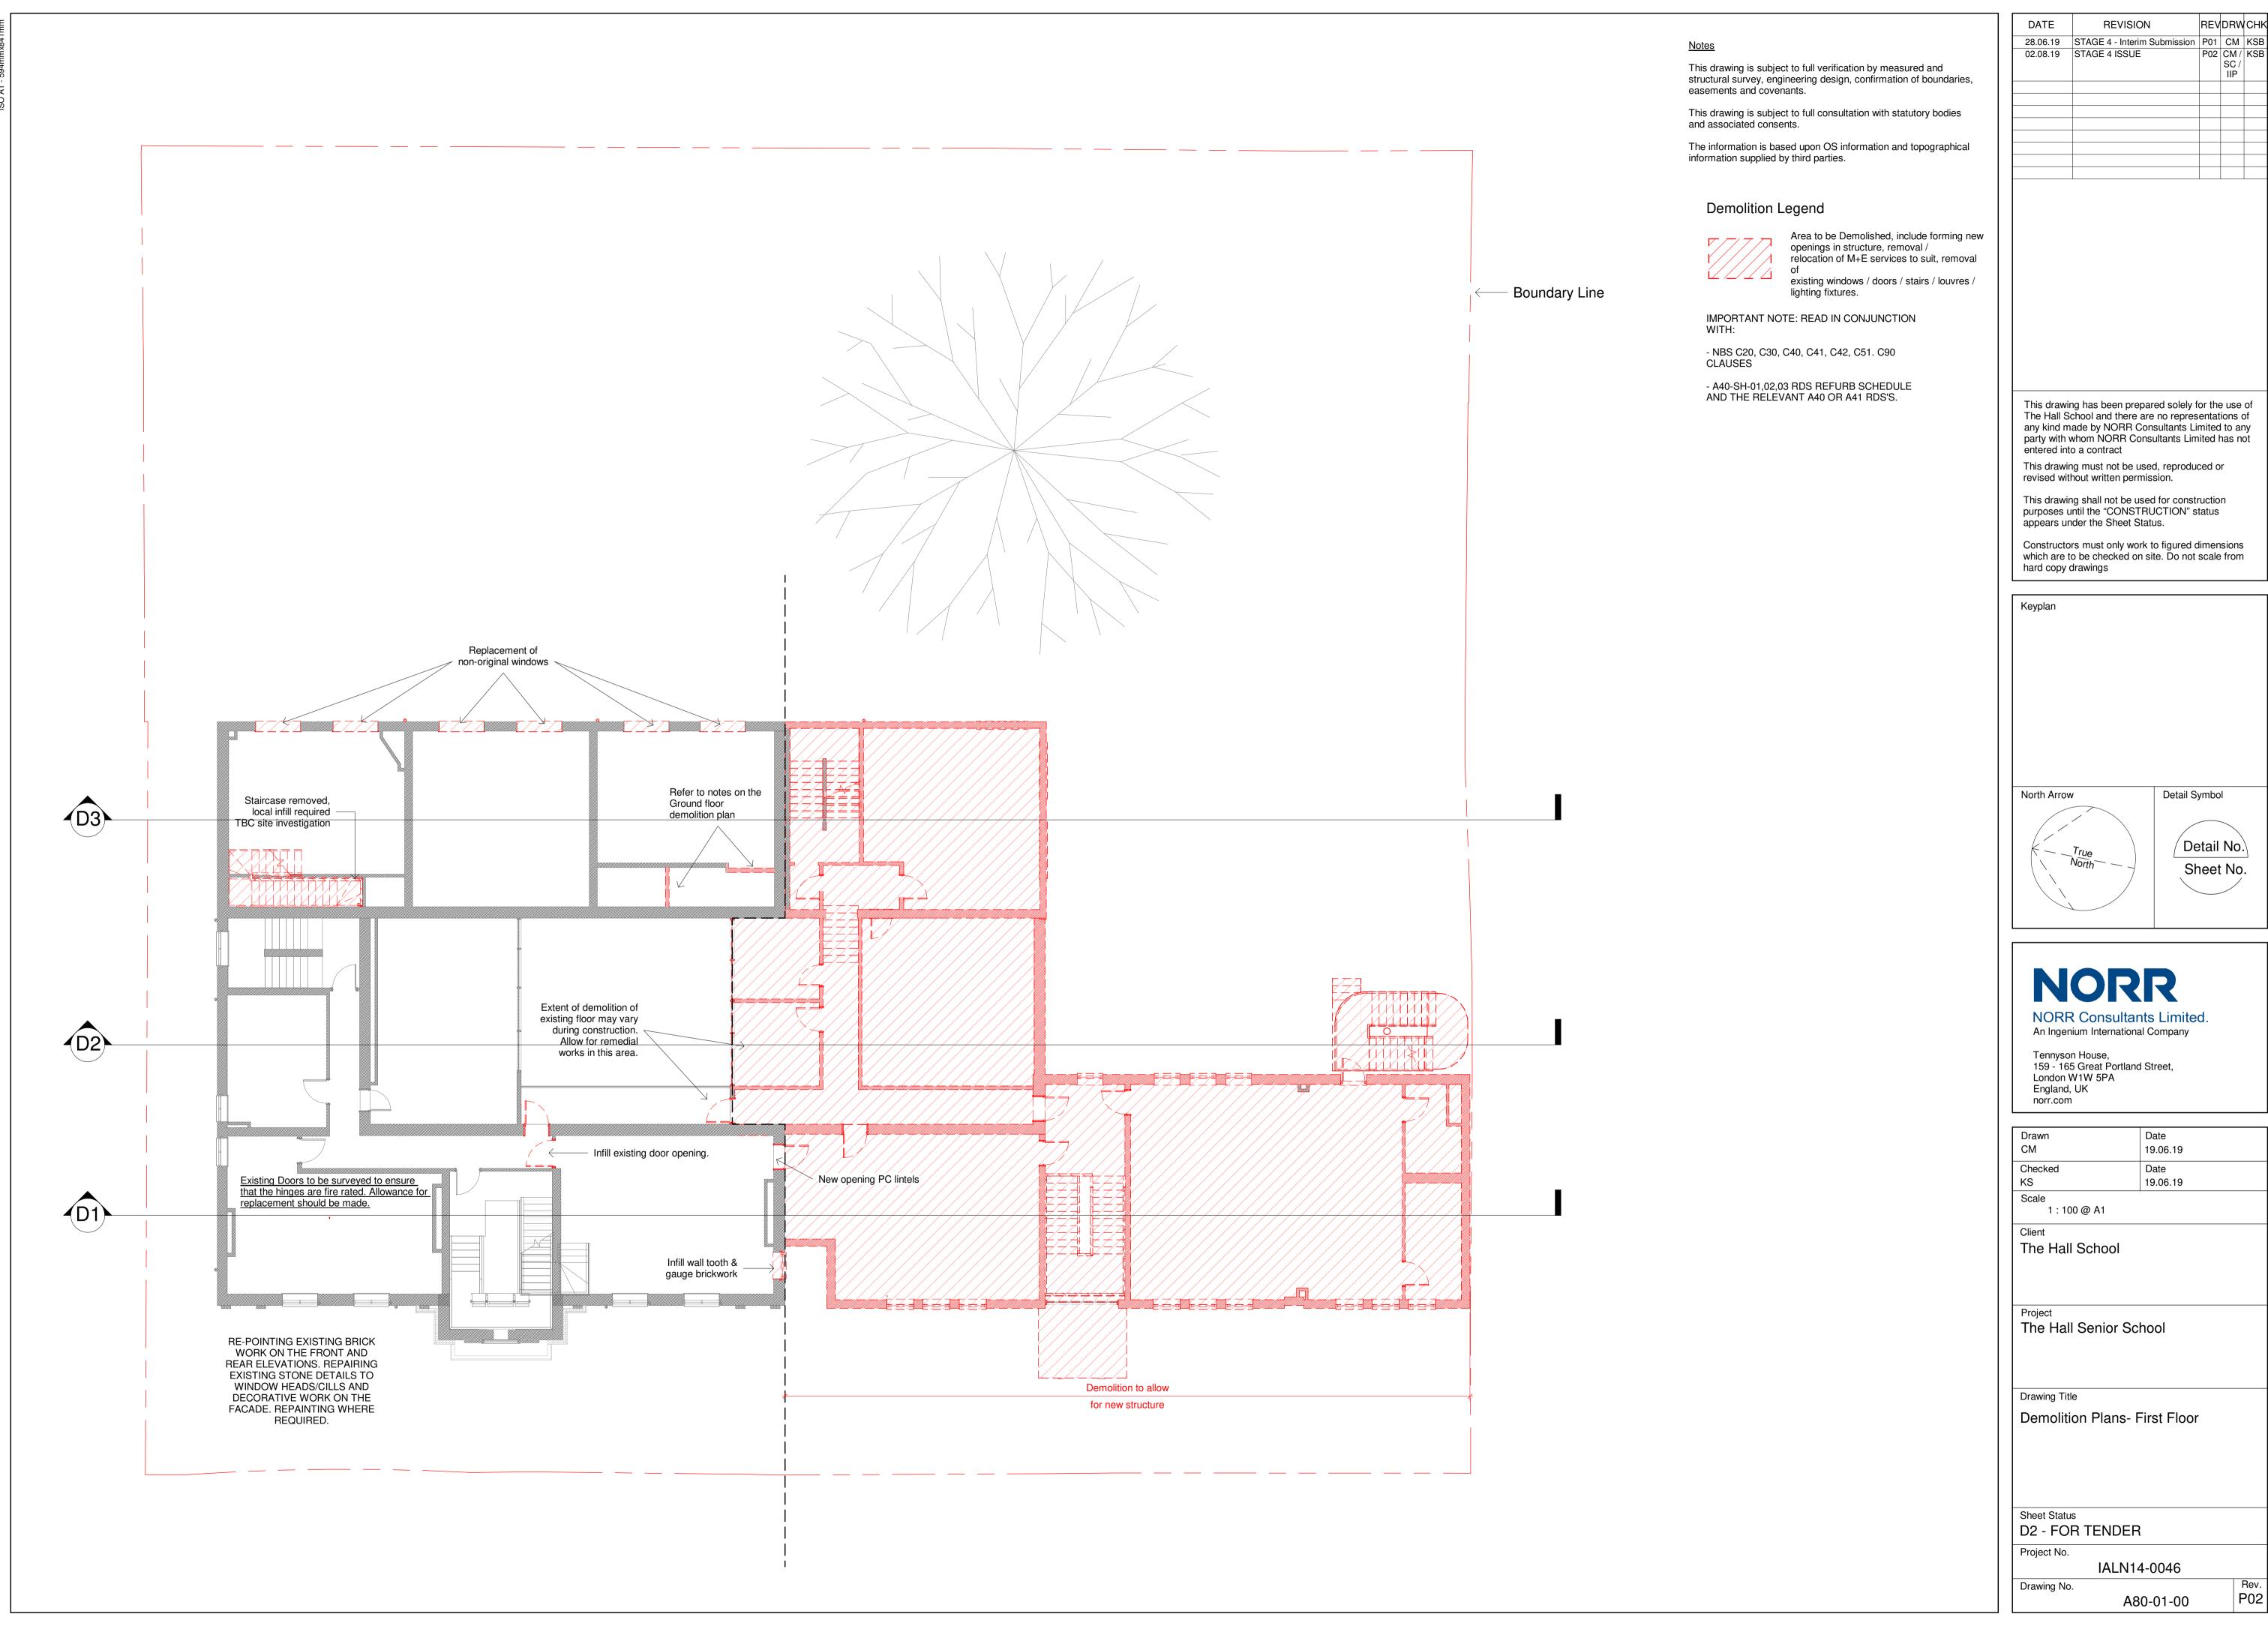

## **Demolition Legend**

Area to be Demolished, include forming new openings in structure, removal / relocation of M+E services to suit, removal existing windows / doors / stairs / louvres / lighting fixtures.

IMPORTANT NOTE: READ IN CONJUNCTION

- NBS C20, C30, C40, C41, C42, C51. C90 CLAUSES

- A40-SH-01,02,03 RDS REFURB SCHEDULE AND THE RELEVANT A40 OR A41 RDS'S.

| 28.06.19 | STAGE 4 - Interim Submission | P01 | CM  | KSE |
|----------|------------------------------|-----|-----|-----|
| 02.08.19 | STAGE 4 ISSUE                | P02 | CM/ | KSE |
|          |                              |     | SC/ |     |
|          |                              |     | IIP |     |
|          |                              |     |     |     |
|          |                              |     |     |     |
|          |                              |     |     |     |
|          |                              |     |     |     |
|          |                              |     |     |     |
|          |                              |     |     |     |
|          |                              |     |     |     |
|          |                              |     |     |     |
|          |                              |     |     |     |
|          |                              |     |     |     |