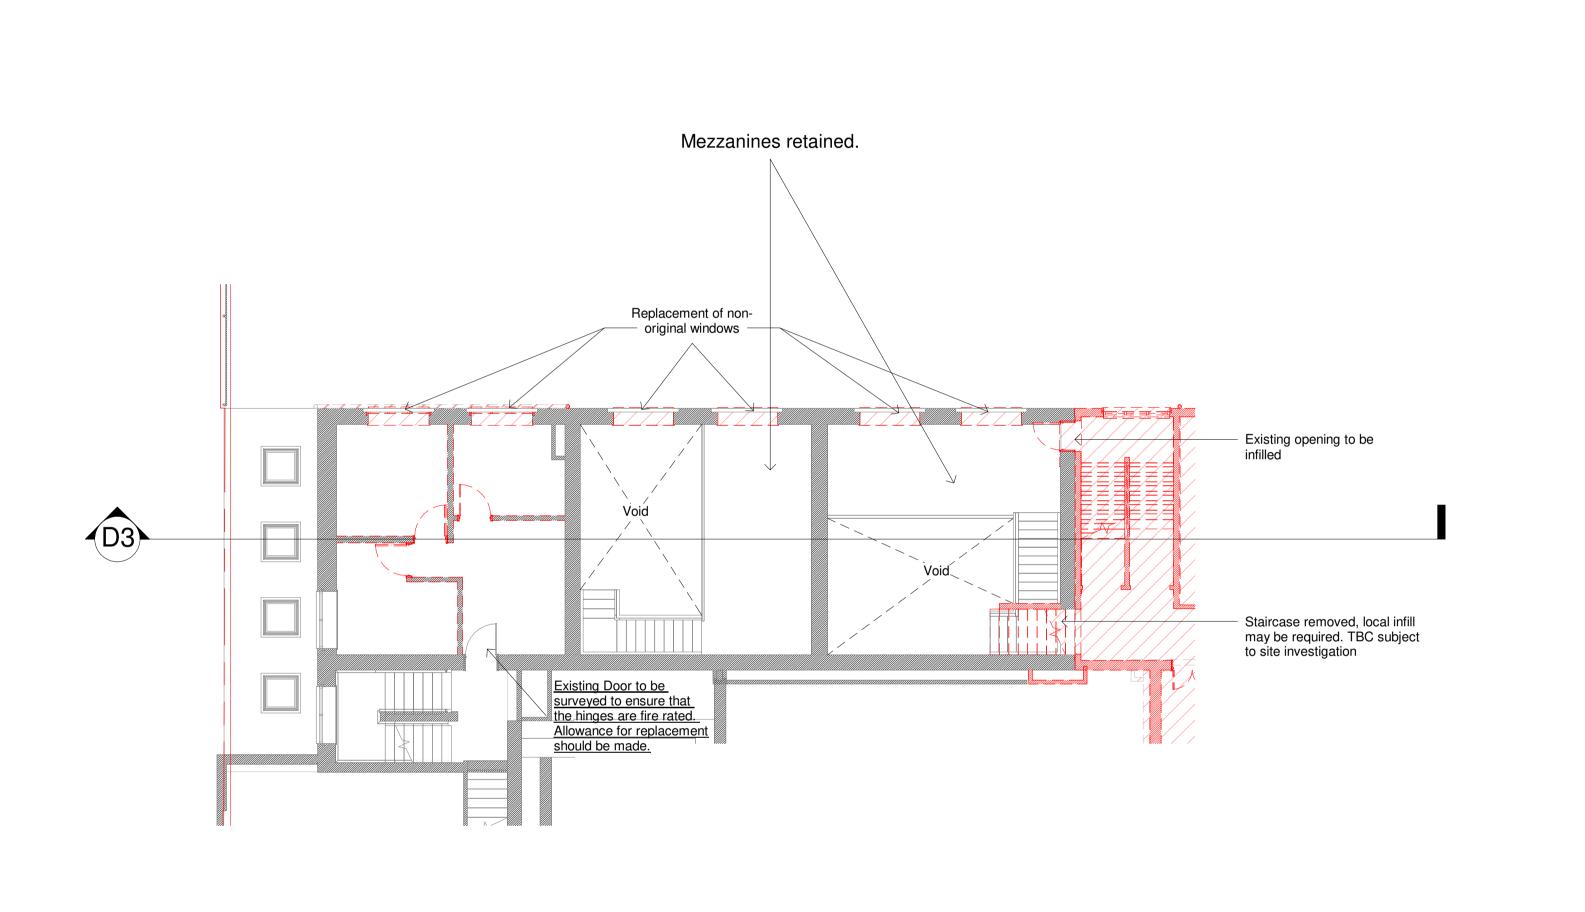

| Drawn   | Date     |
|---------|----------|
| СМ      | 19.06.19 |
| Checked | Date     |
| KS      | 19.06.19 |
| Scale   |          |

1 : 100 @ A1

The Hall School

The Hall Senior School

Drawing Title

Demolition Plans- Mezzanine

Sheet Status D2 - FOR TENDER

Project No.

IALN14-0046 Drawing No. P02 A80-M1-00

| 28.06.19 | STAGE 4 - Interim Submission | P01 | СМ                  | KSB                                  |
|----------|------------------------------|-----|---------------------|--------------------------------------|
| 02.08.19 | STAGE 4 ISSUE                | P02 | CM /<br>SC /<br>IIP | KSB                                  |
|          |                              |     |                     |                                      |
|          |                              |     |                     |                                      |
|          |                              |     |                     |                                      |
|          |                              |     |                     | 02.08.19 STAGE 4 ISSUE P02 CM / SC / |