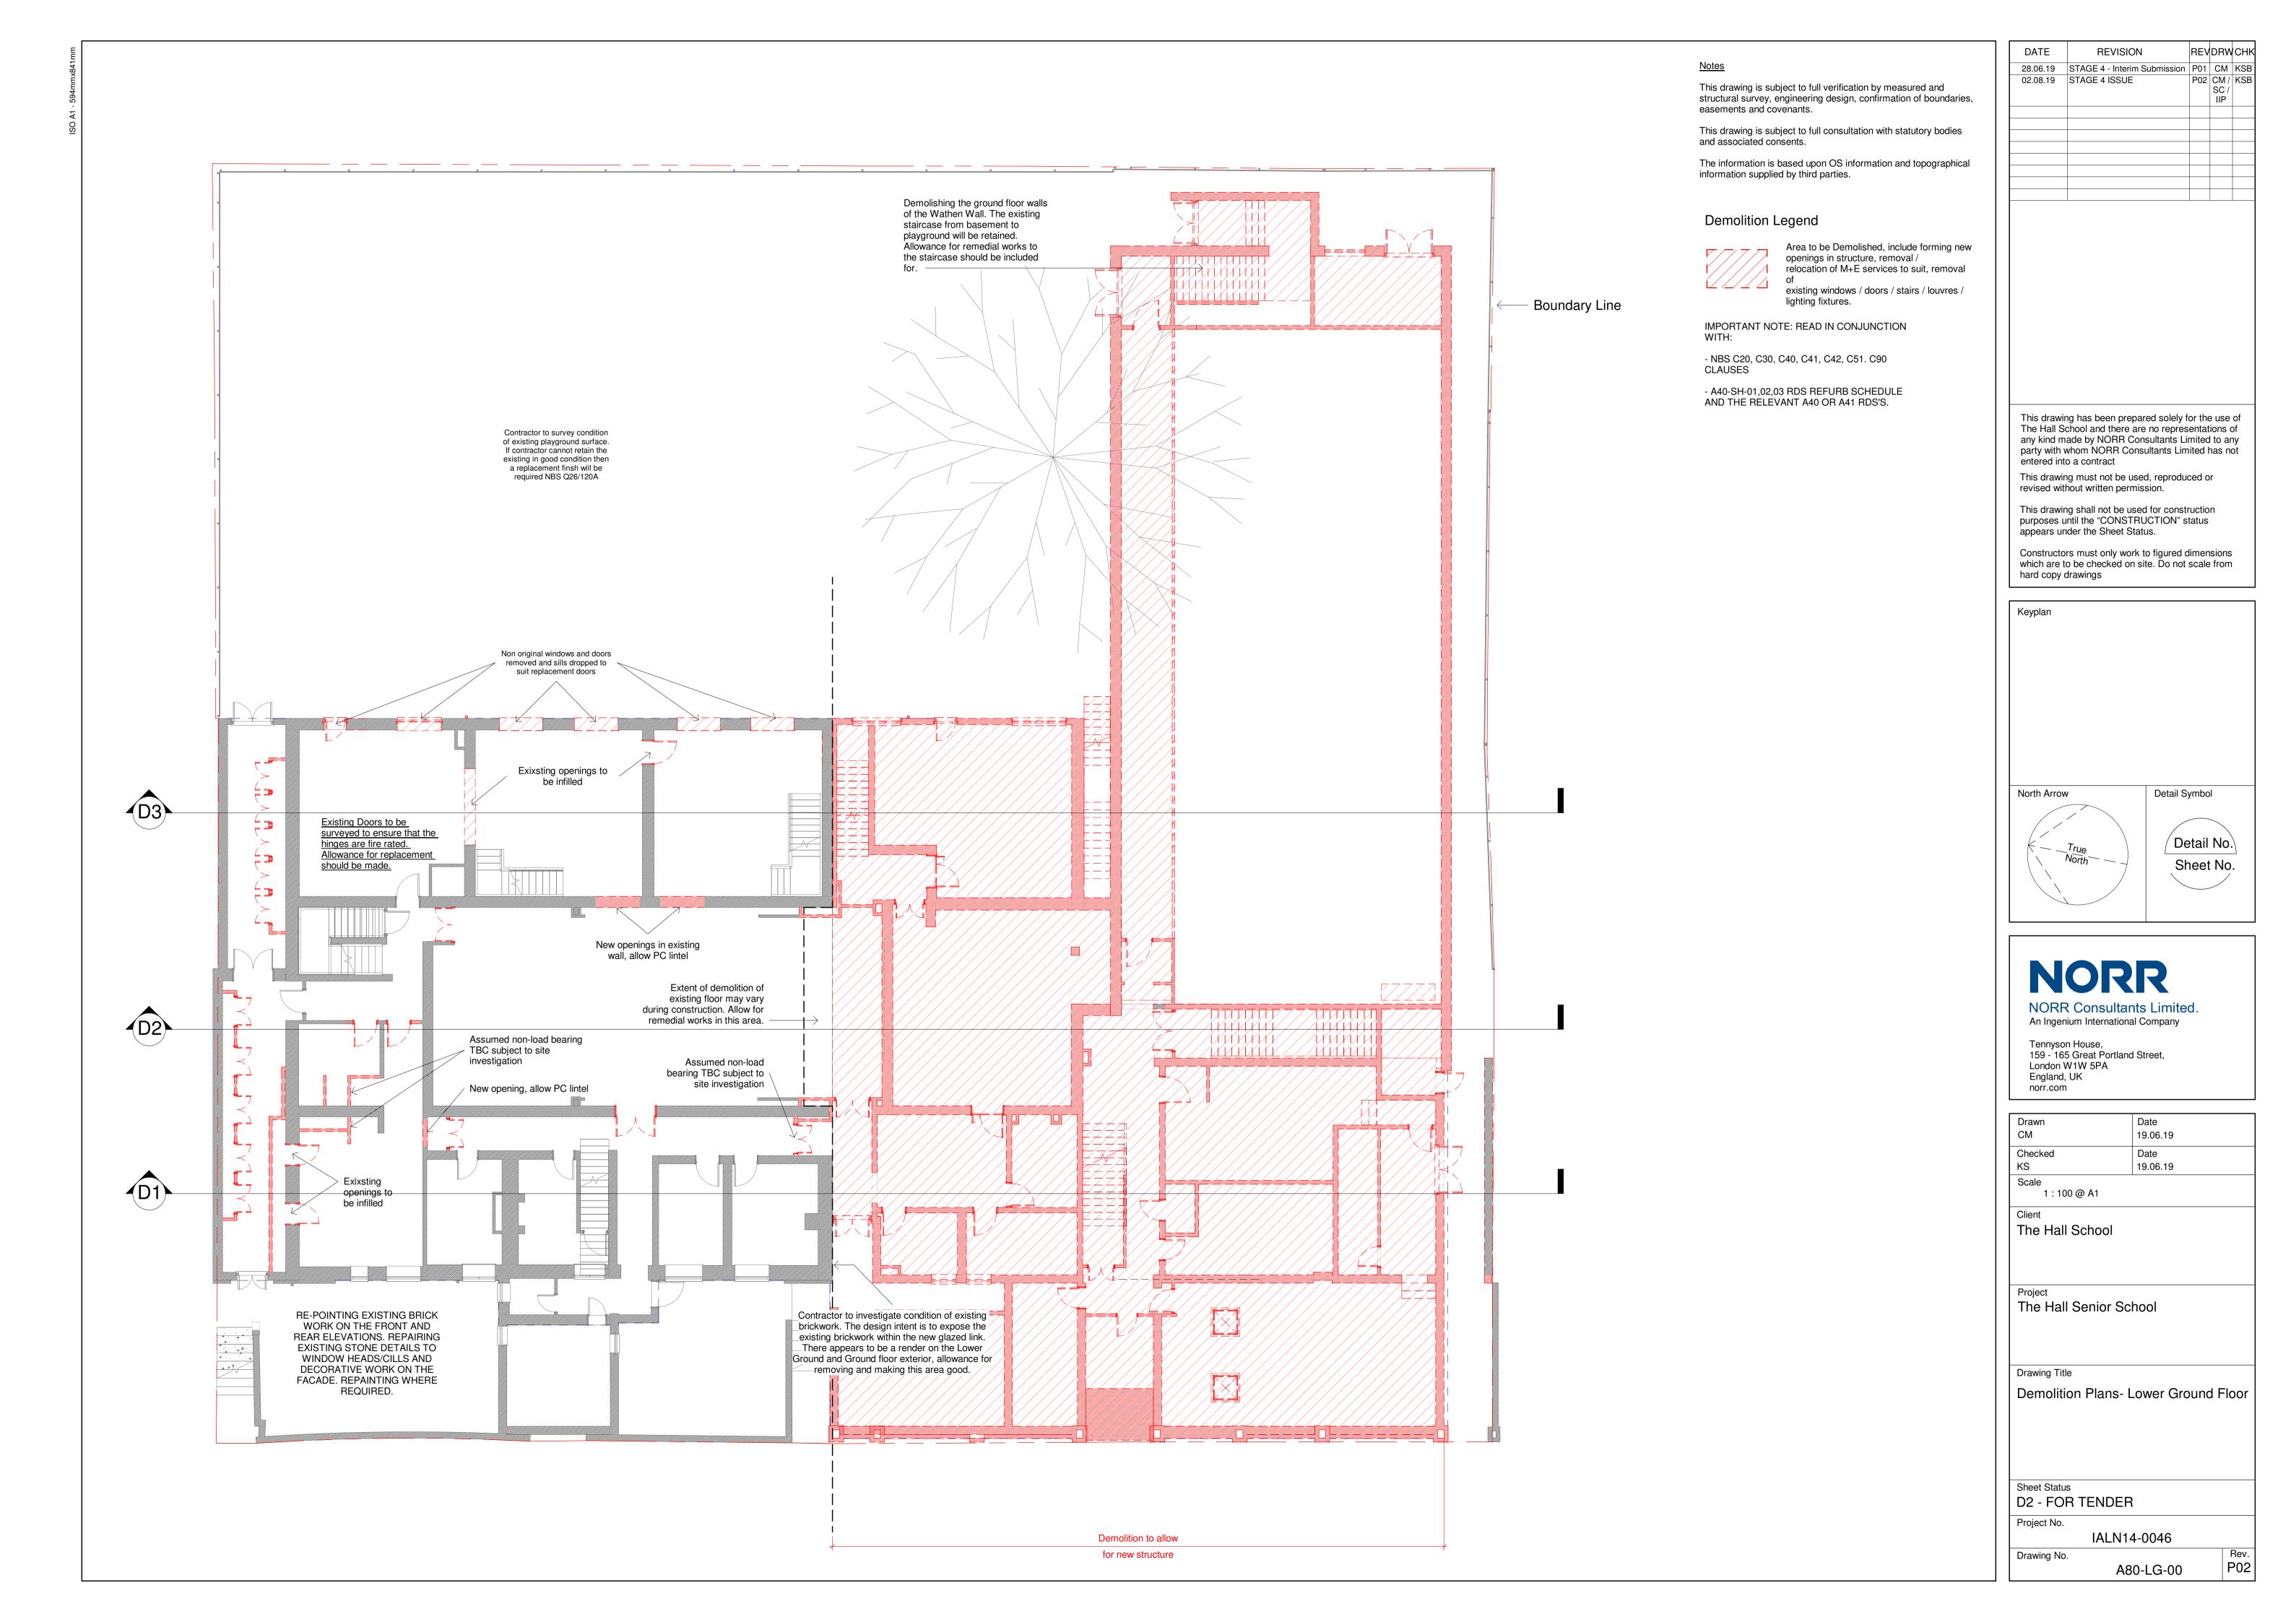

## **Demolition Legend**

Area to be Demolished, include forming new openings in structure, removal / relocation of M+E services to suit, removal existing windows / doors / stairs / louvres / lighting fixtures.

IMPORTANT NOTE: READ IN CONJUNCTION

- NBS C20, C30, C40, C41, C42, C51. C90 CLAUSES

- A40-SH-01,02,03 RDS REFURB SCHEDULE AND THE RELEVANT A40 OR A41 RDS'S.

| 28.06.19 | STAGE 4 - Interim Submission | P01 | CM  | KSE |
|----------|------------------------------|-----|-----|-----|
| 02.08.19 | STAGE 4 ISSUE                | P02 | CM/ | KSE |
|          |                              |     | SC/ |     |
|          |                              |     | IIP |     |
|          |                              |     |     |     |
|          |                              |     |     |     |
|          |                              |     |     |     |
|          |                              |     |     |     |
|          |                              |     |     |     |
|          |                              |     |     |     |
|          |                              |     |     |     |
|          |                              |     |     |     |
|          |                              |     |     |     |
|          |                              |     |     |     |