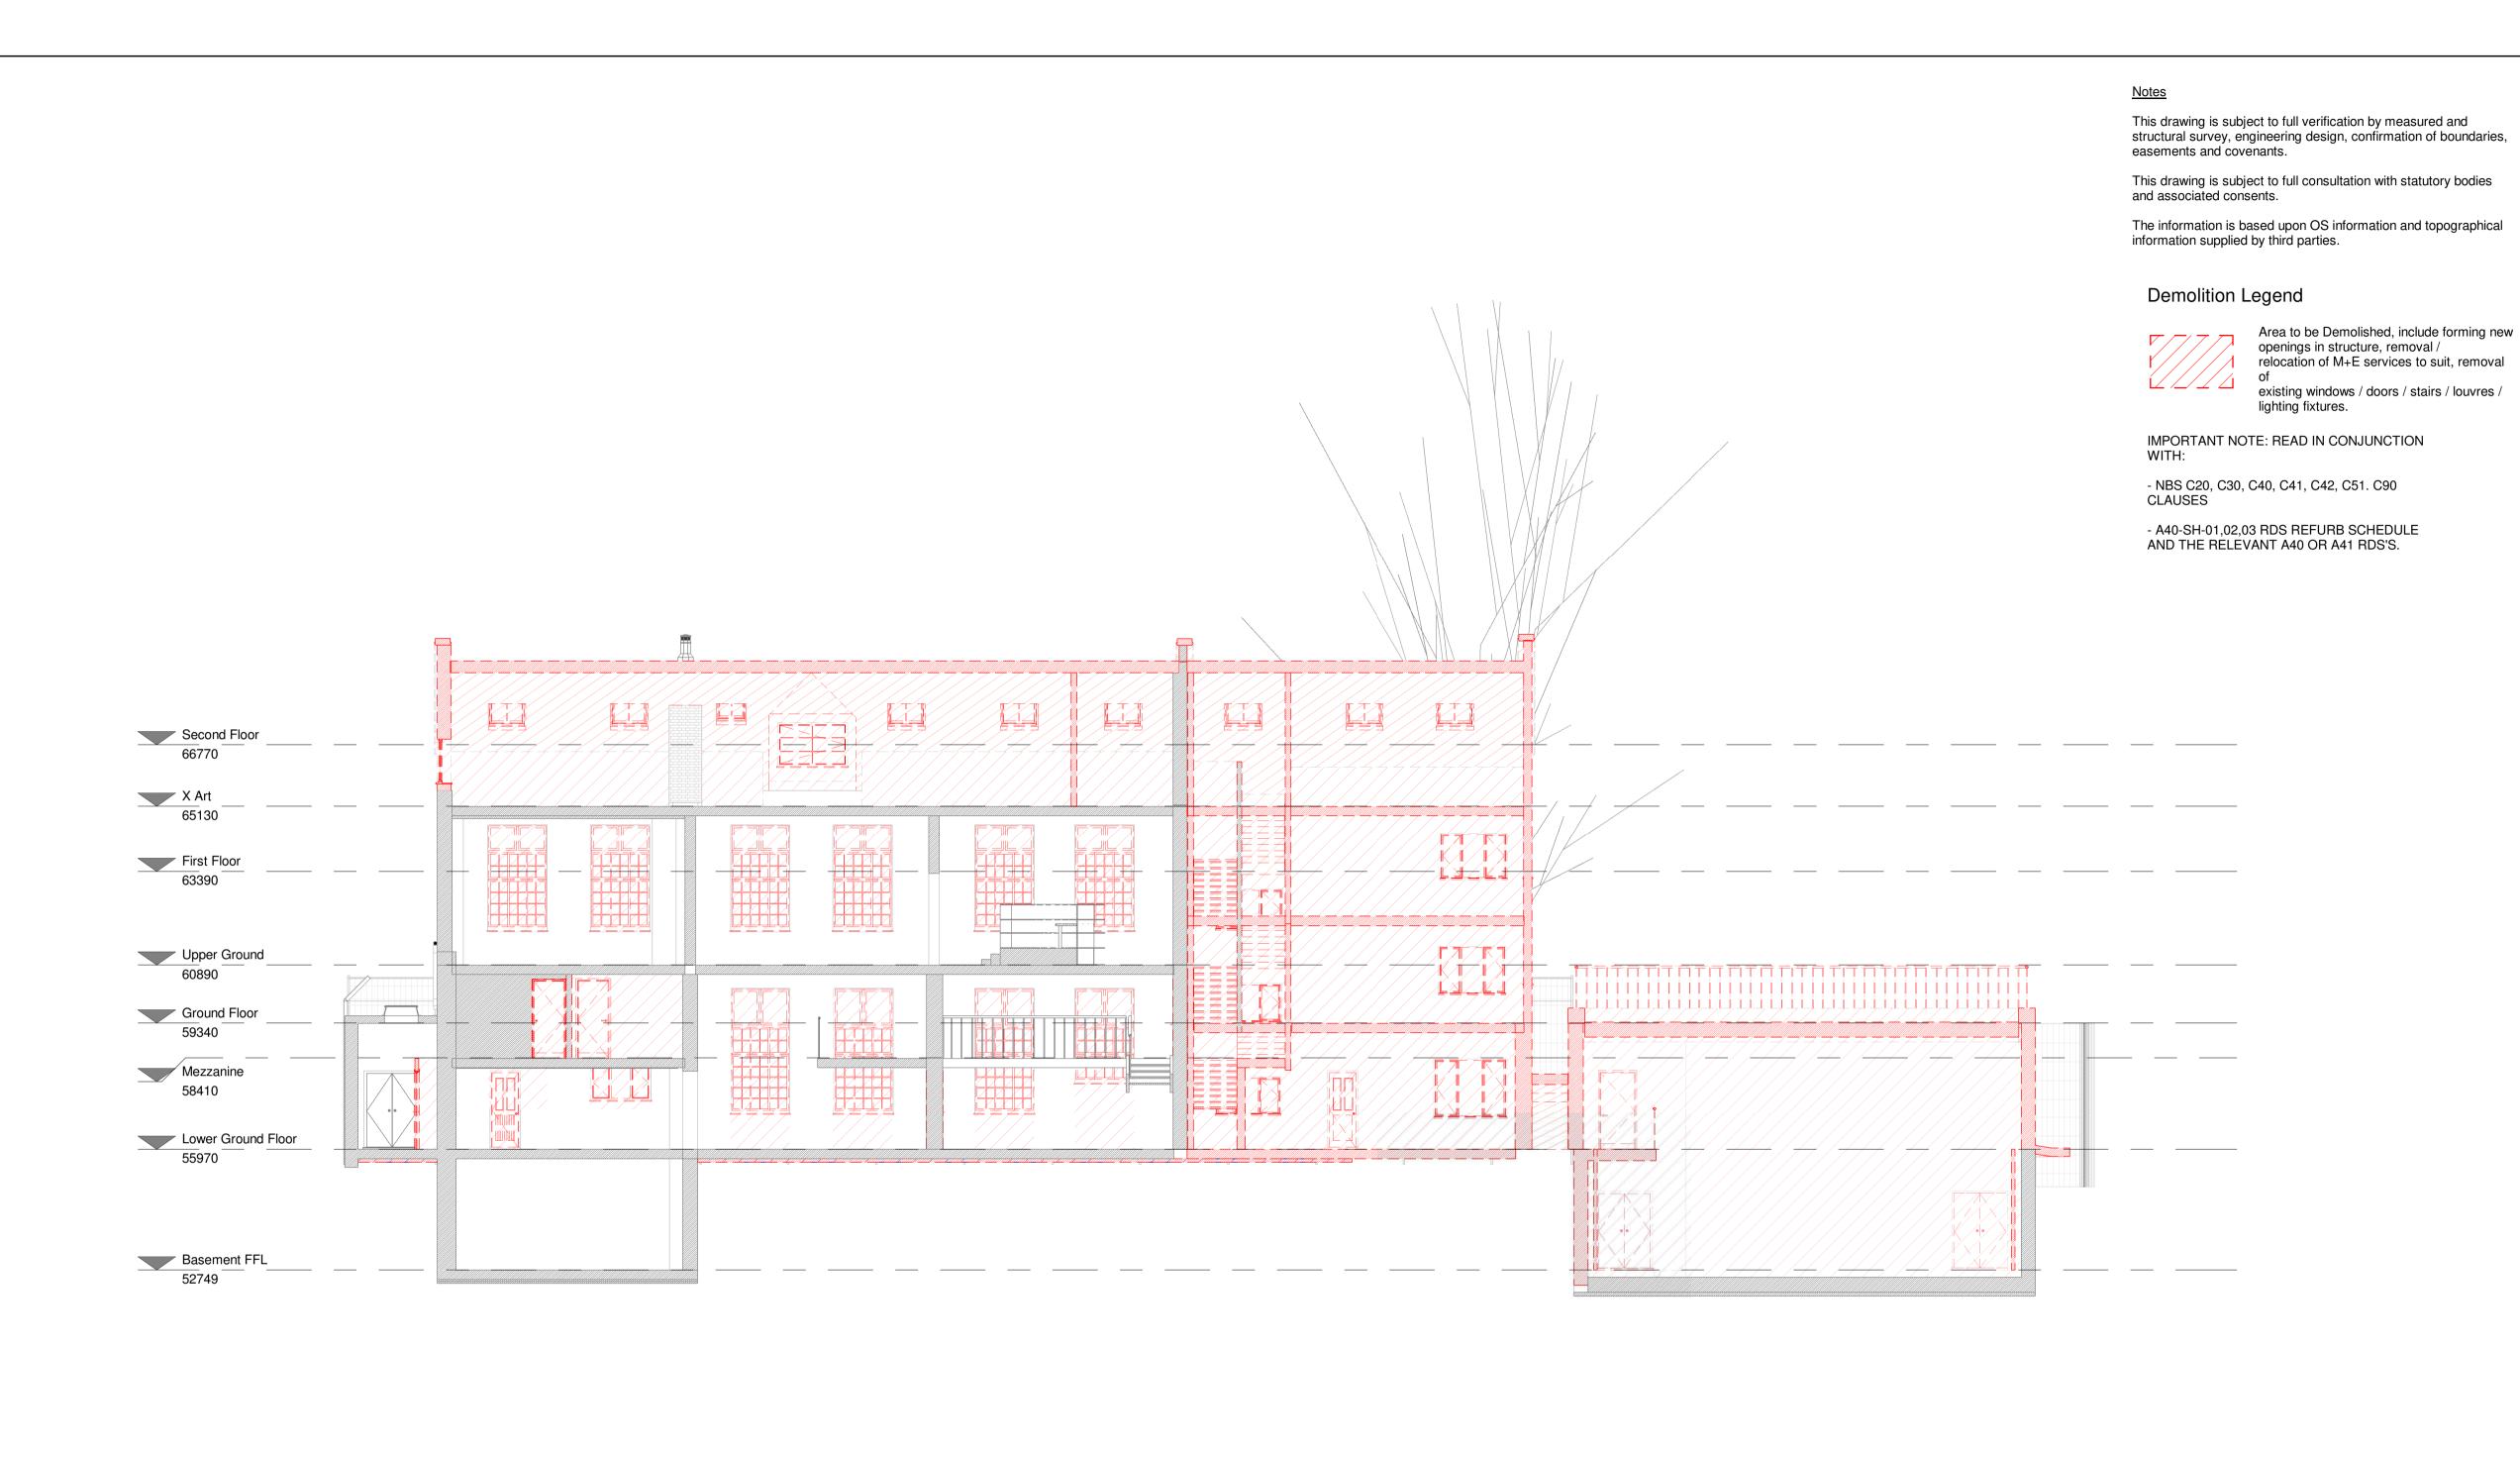

## **Demolition Legend**

Area to be Demolished, include forming new openings in structure, removal / relocation of M+E services to suit, removal existing windows / doors / stairs / louvres / lighting fixtures.