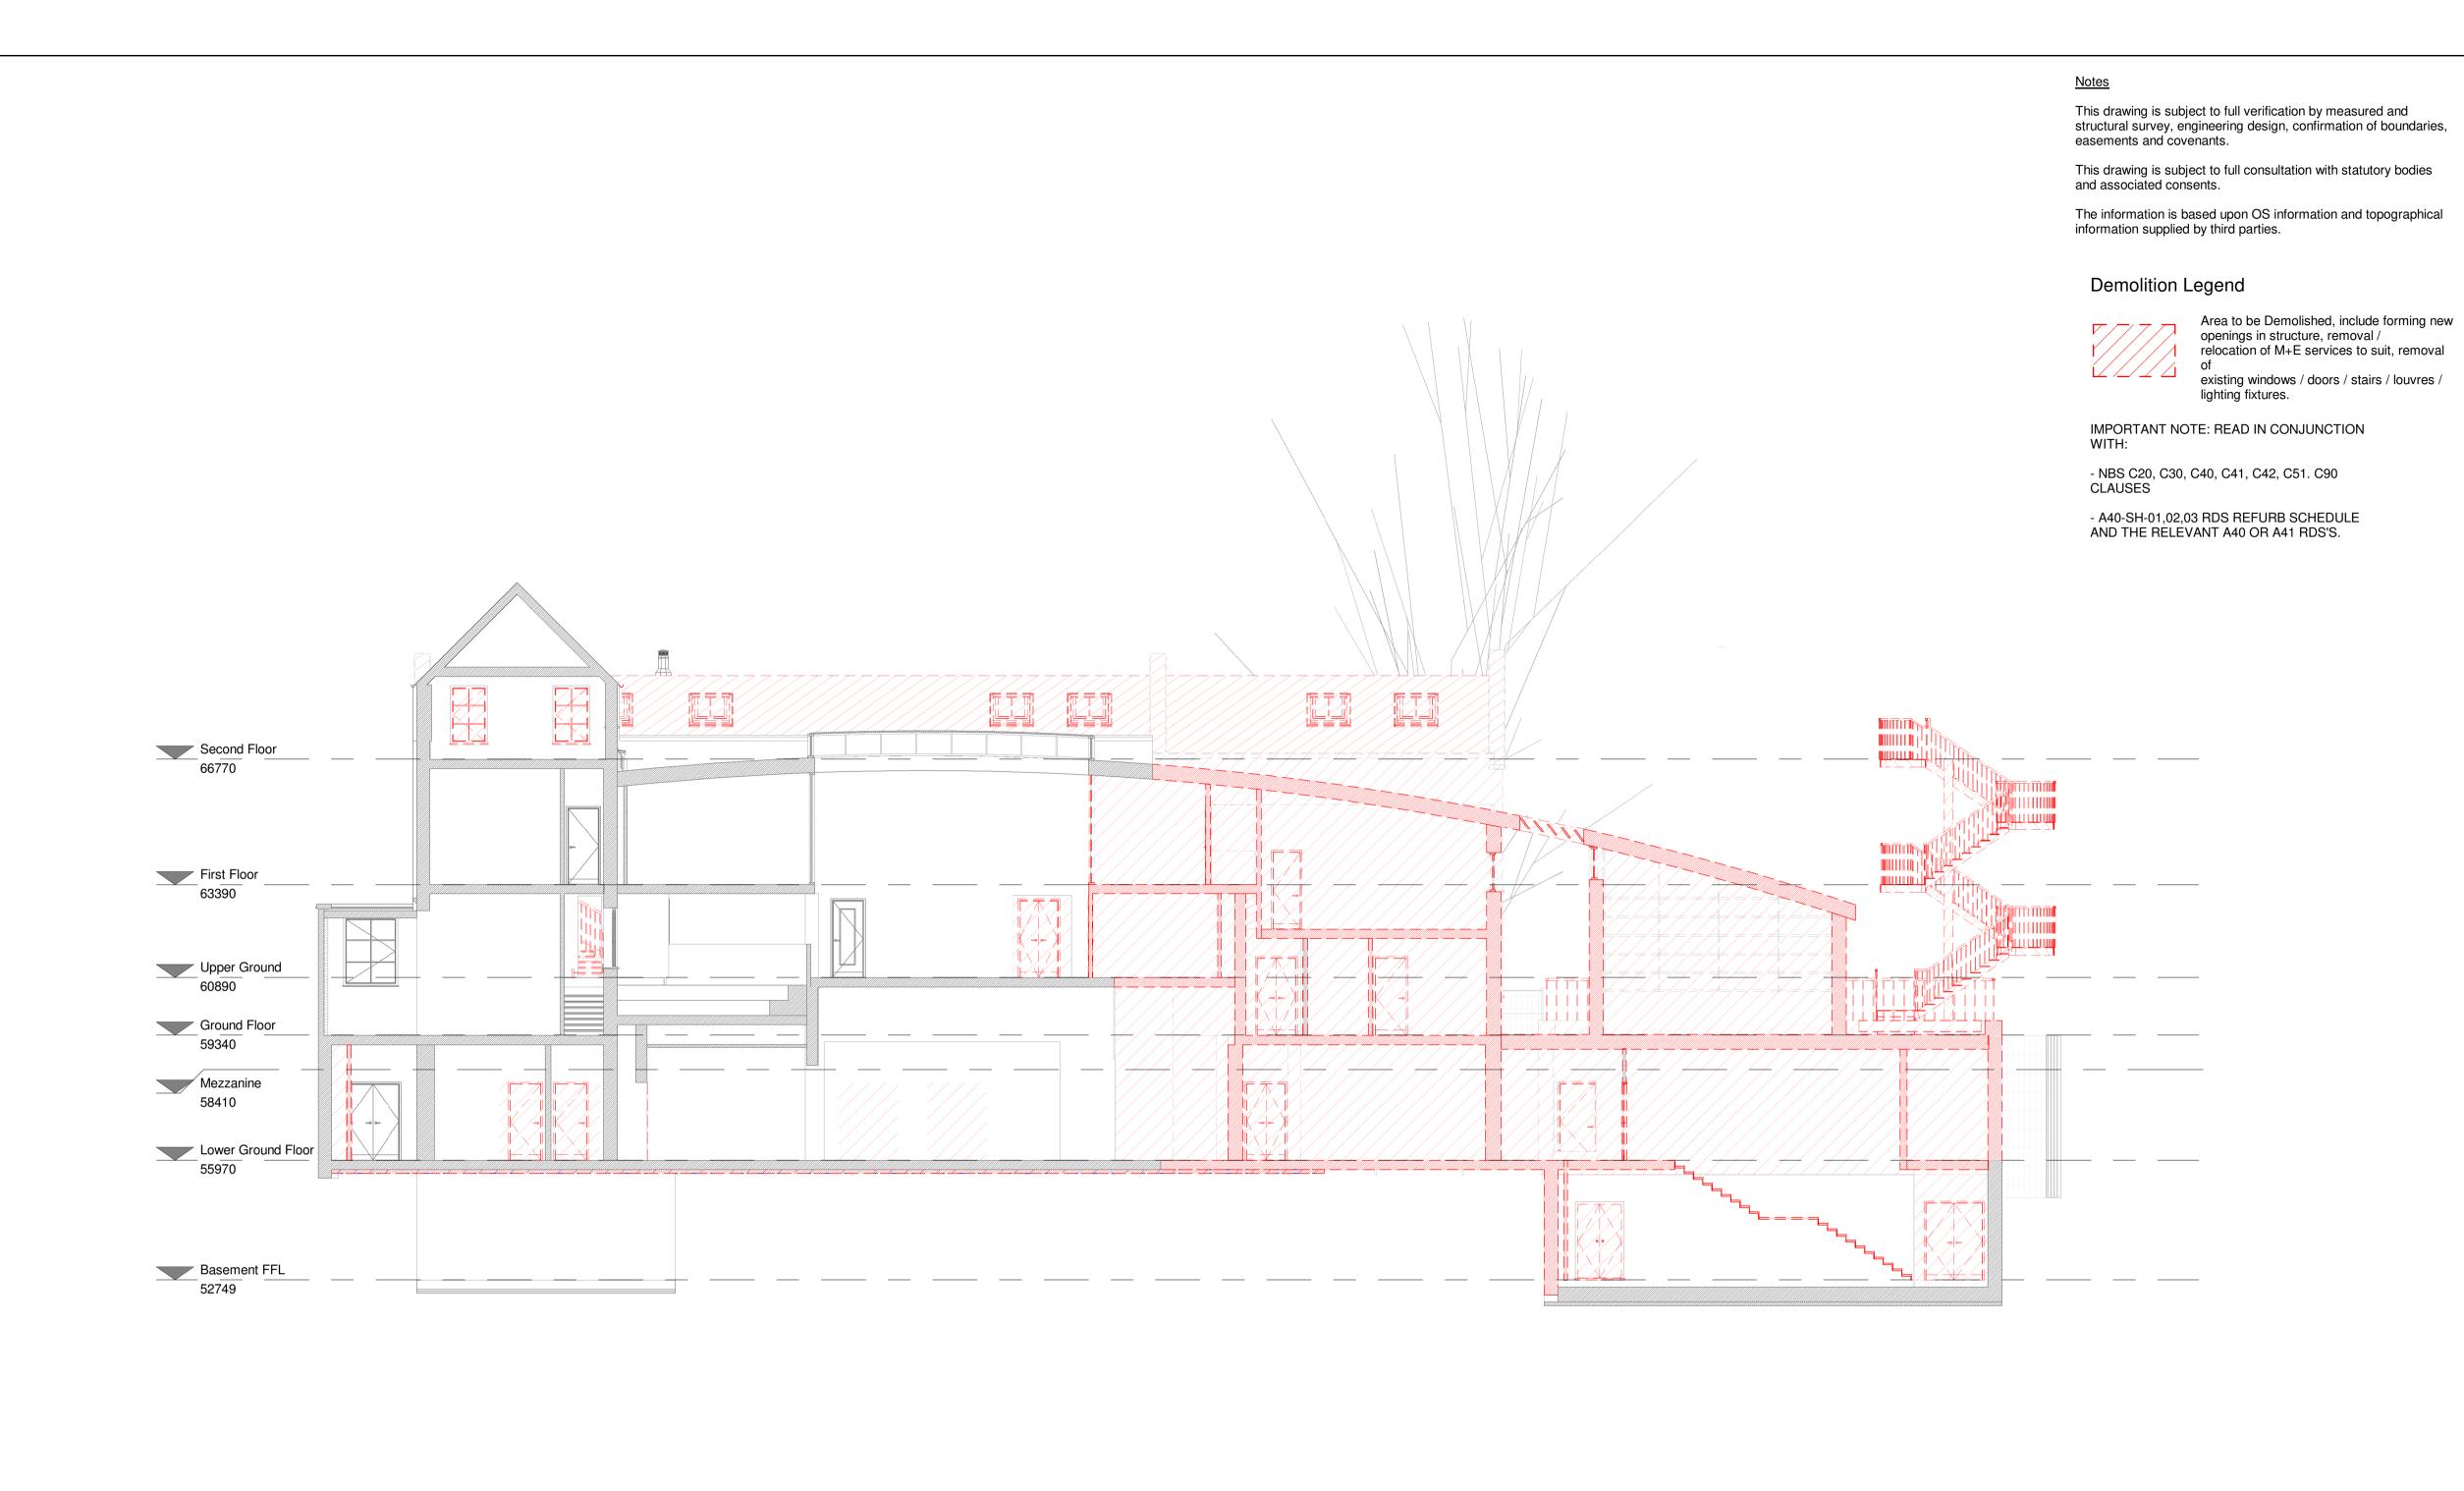

## **Demolition Legend**

Area to be Demolished, include forming new openings in structure, removal / relocation of M+E services to suit, removal existing windows / doors / stairs / louvres / lighting fixtures.

The Hall School

Project
The Hall Senior School

Drawing Title

Demolition Section - D2

Sheet Status
D2 - FOR TENDER

Project No. IALN14-0046

Drawing No. Rev. P02

| DA   | IE   | REVISION                     | REV | DRW                 | CHK |
|------|------|------------------------------|-----|---------------------|-----|
| 28.0 | 6.19 | STAGE 4 - Interim Submission | P01 | СМ                  | KSB |
| 02.0 | 8.19 | STAGE 4 ISSUE                | P02 | CM /<br>SC /<br>IIP | KSB |
|      |      |                              |     |                     |     |
|      |      |                              |     |                     |     |
|      |      |                              |     |                     |     |
|      |      |                              |     |                     |     |
|      |      |                              |     |                     |     |
|      |      |                              |     |                     |     |
|      |      |                              |     |                     |     |
|      |      |                              |     |                     |     |

Client The Hall School

The Hall Senior School

Drawing Title

Demolition Section - D3

Sheet Status D2 - FOR TENDER

Project No.

IALN14-0046 Drawing No. P02

A80-SC-13