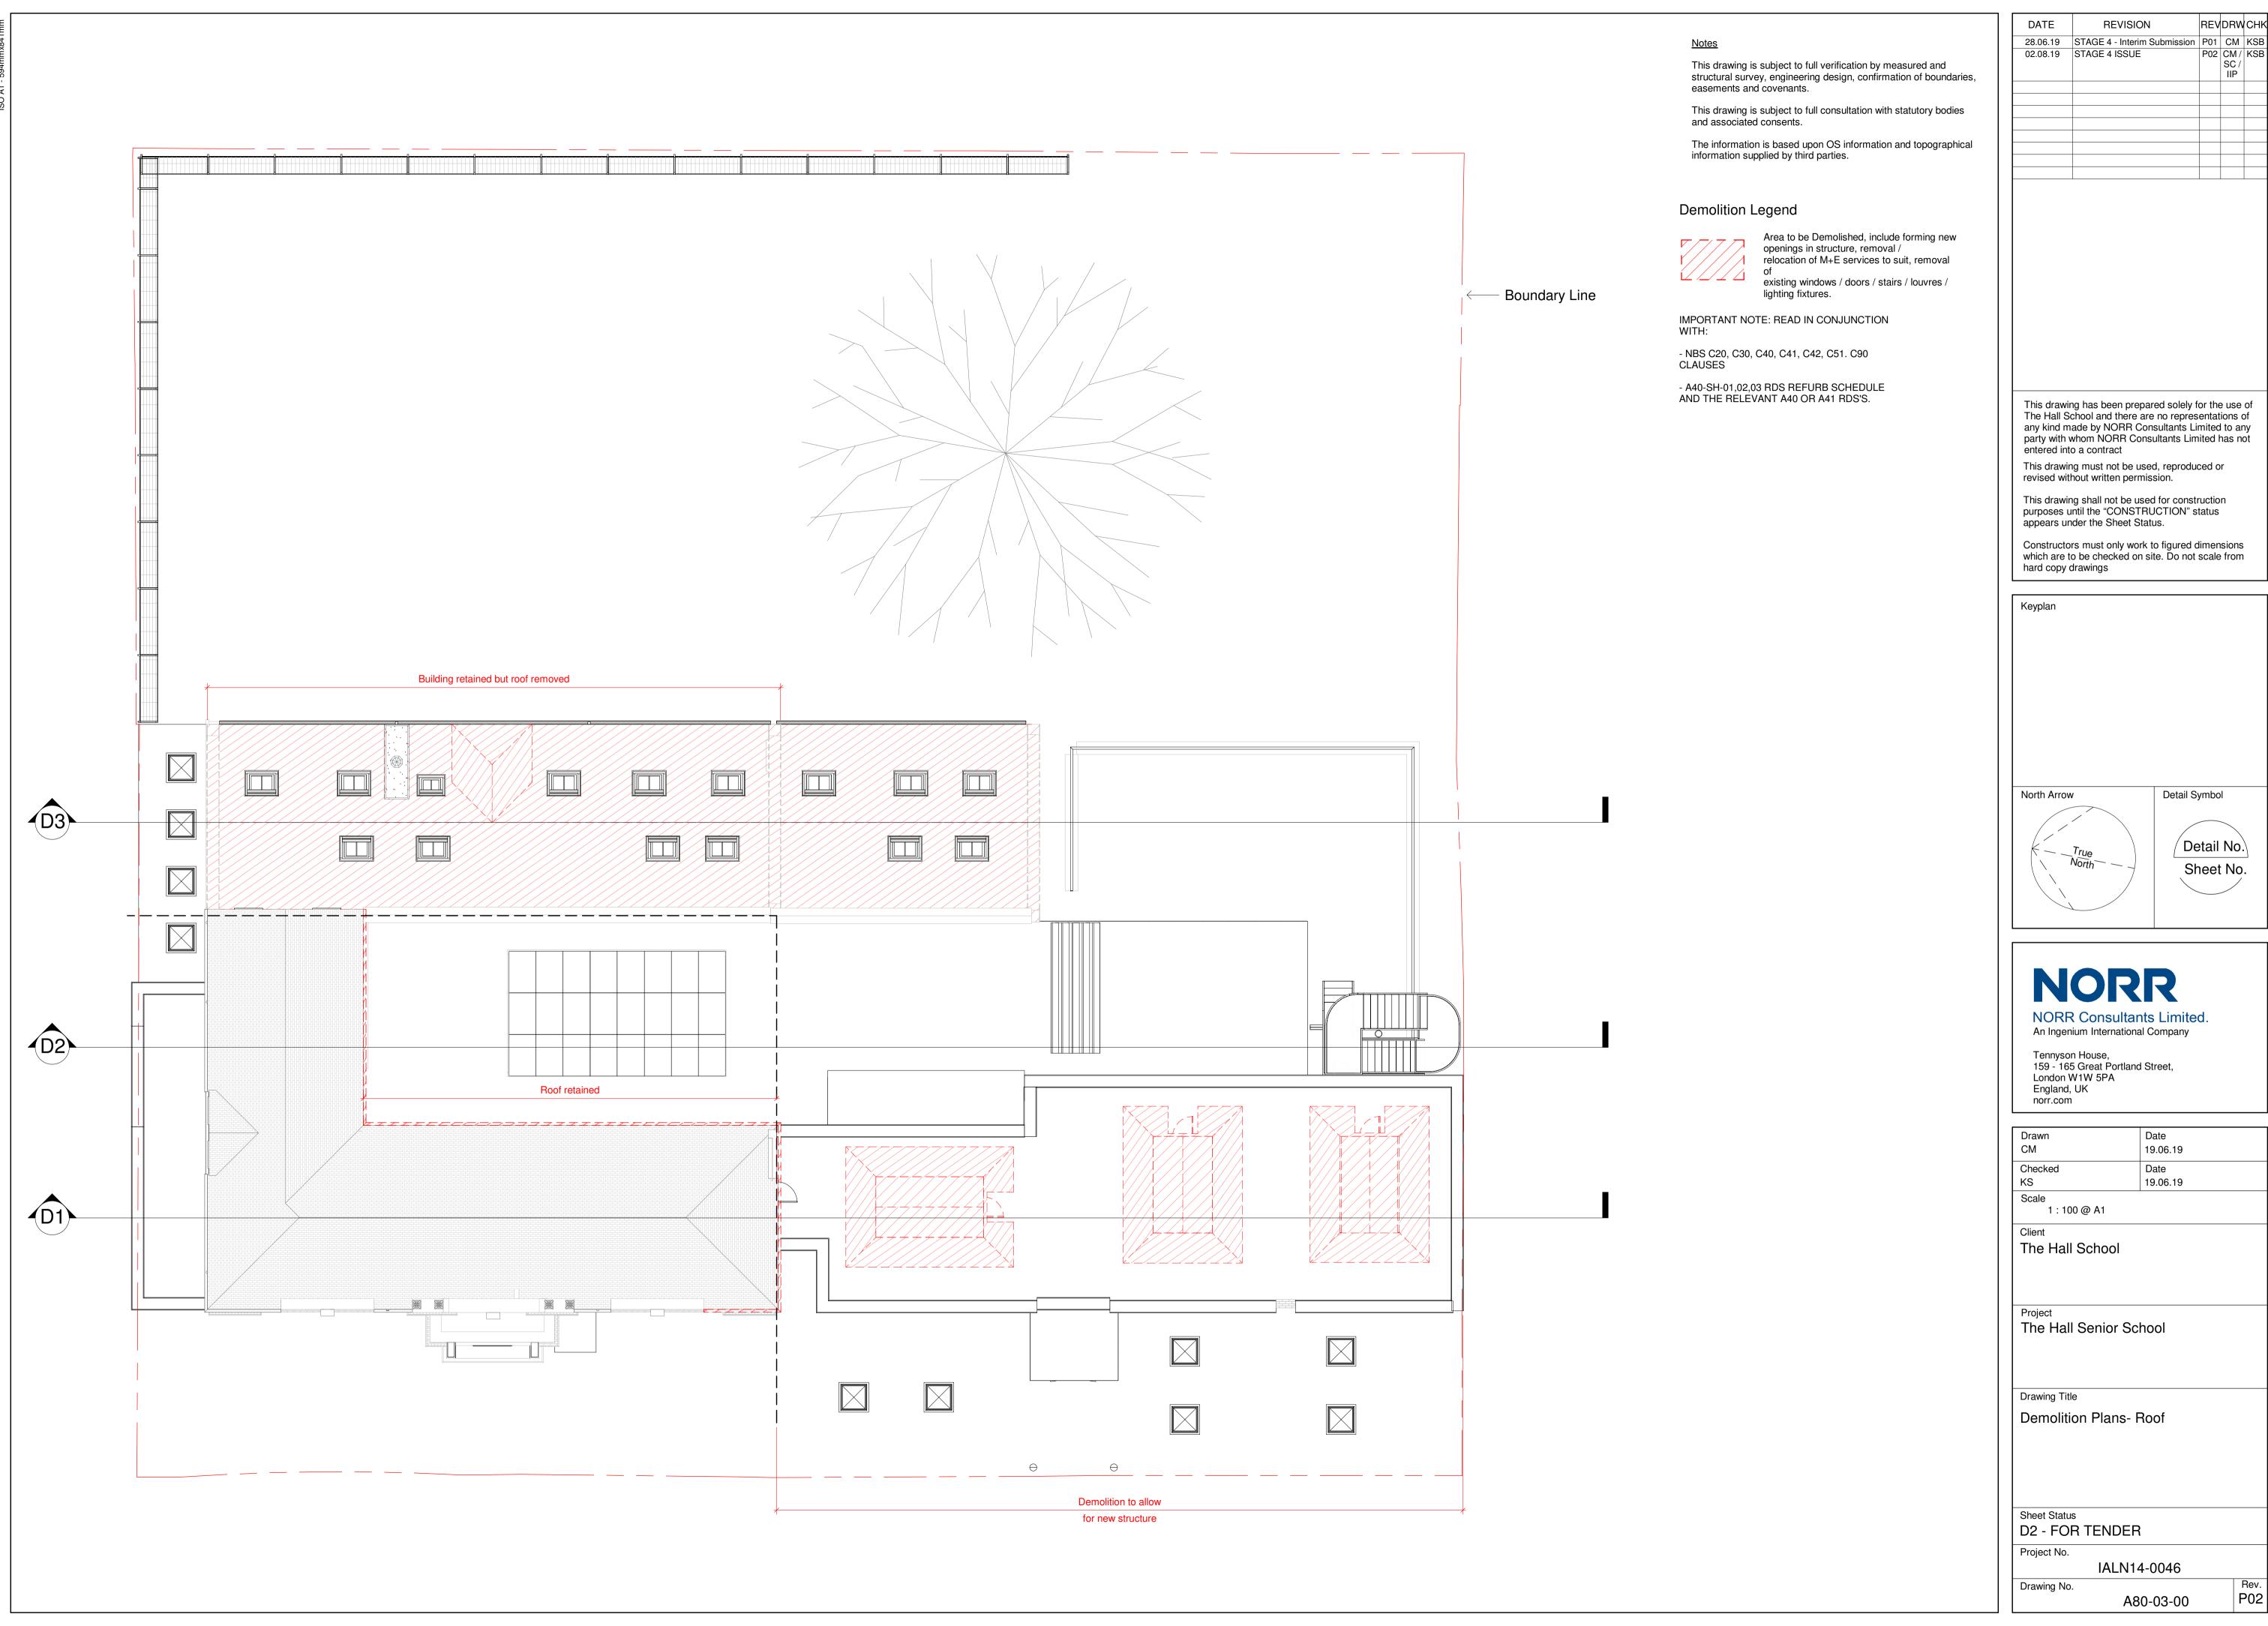

## **Demolition Legend**

Area to be Demolished, include forming new openings in structure, removal / relocation of M+E services to suit, removal existing windows / doors / stairs / louvres / lighting fixtures.

IMPORTANT NOTE: READ IN CONJUNCTION

- NBS C20, C30, C40, C41, C42, C51. C90 CLAUSES

- A40-SH-01,02,03 RDS REFURB SCHEDULE AND THE RELEVANT A40 OR A41 RDS'S.

| 28.06.19 | STAGE 4 - Interim Submission | P01 | CM  | KSE |
|----------|------------------------------|-----|-----|-----|
| 02.08.19 | STAGE 4 ISSUE                | P02 | CM/ | KSE |
|          |                              |     | SC/ |     |
|          |                              |     | IIP |     |
|          |                              |     |     |     |
|          |                              |     |     |     |
|          |                              |     |     |     |
|          |                              |     |     |     |
|          |                              |     |     |     |
|          |                              |     |     |     |
|          |                              |     |     |     |
|          |                              |     |     |     |
|          |                              |     |     |     |
|          |                              |     |     |     |

1 : 100 @ A1

Client The Hall School

The Hall Senior School

Drawing Title

Demolition Plans- Second Floor

Sheet Status D2 - FOR TENDER

Project No. IALN14-0046

> P02 A80-02-00