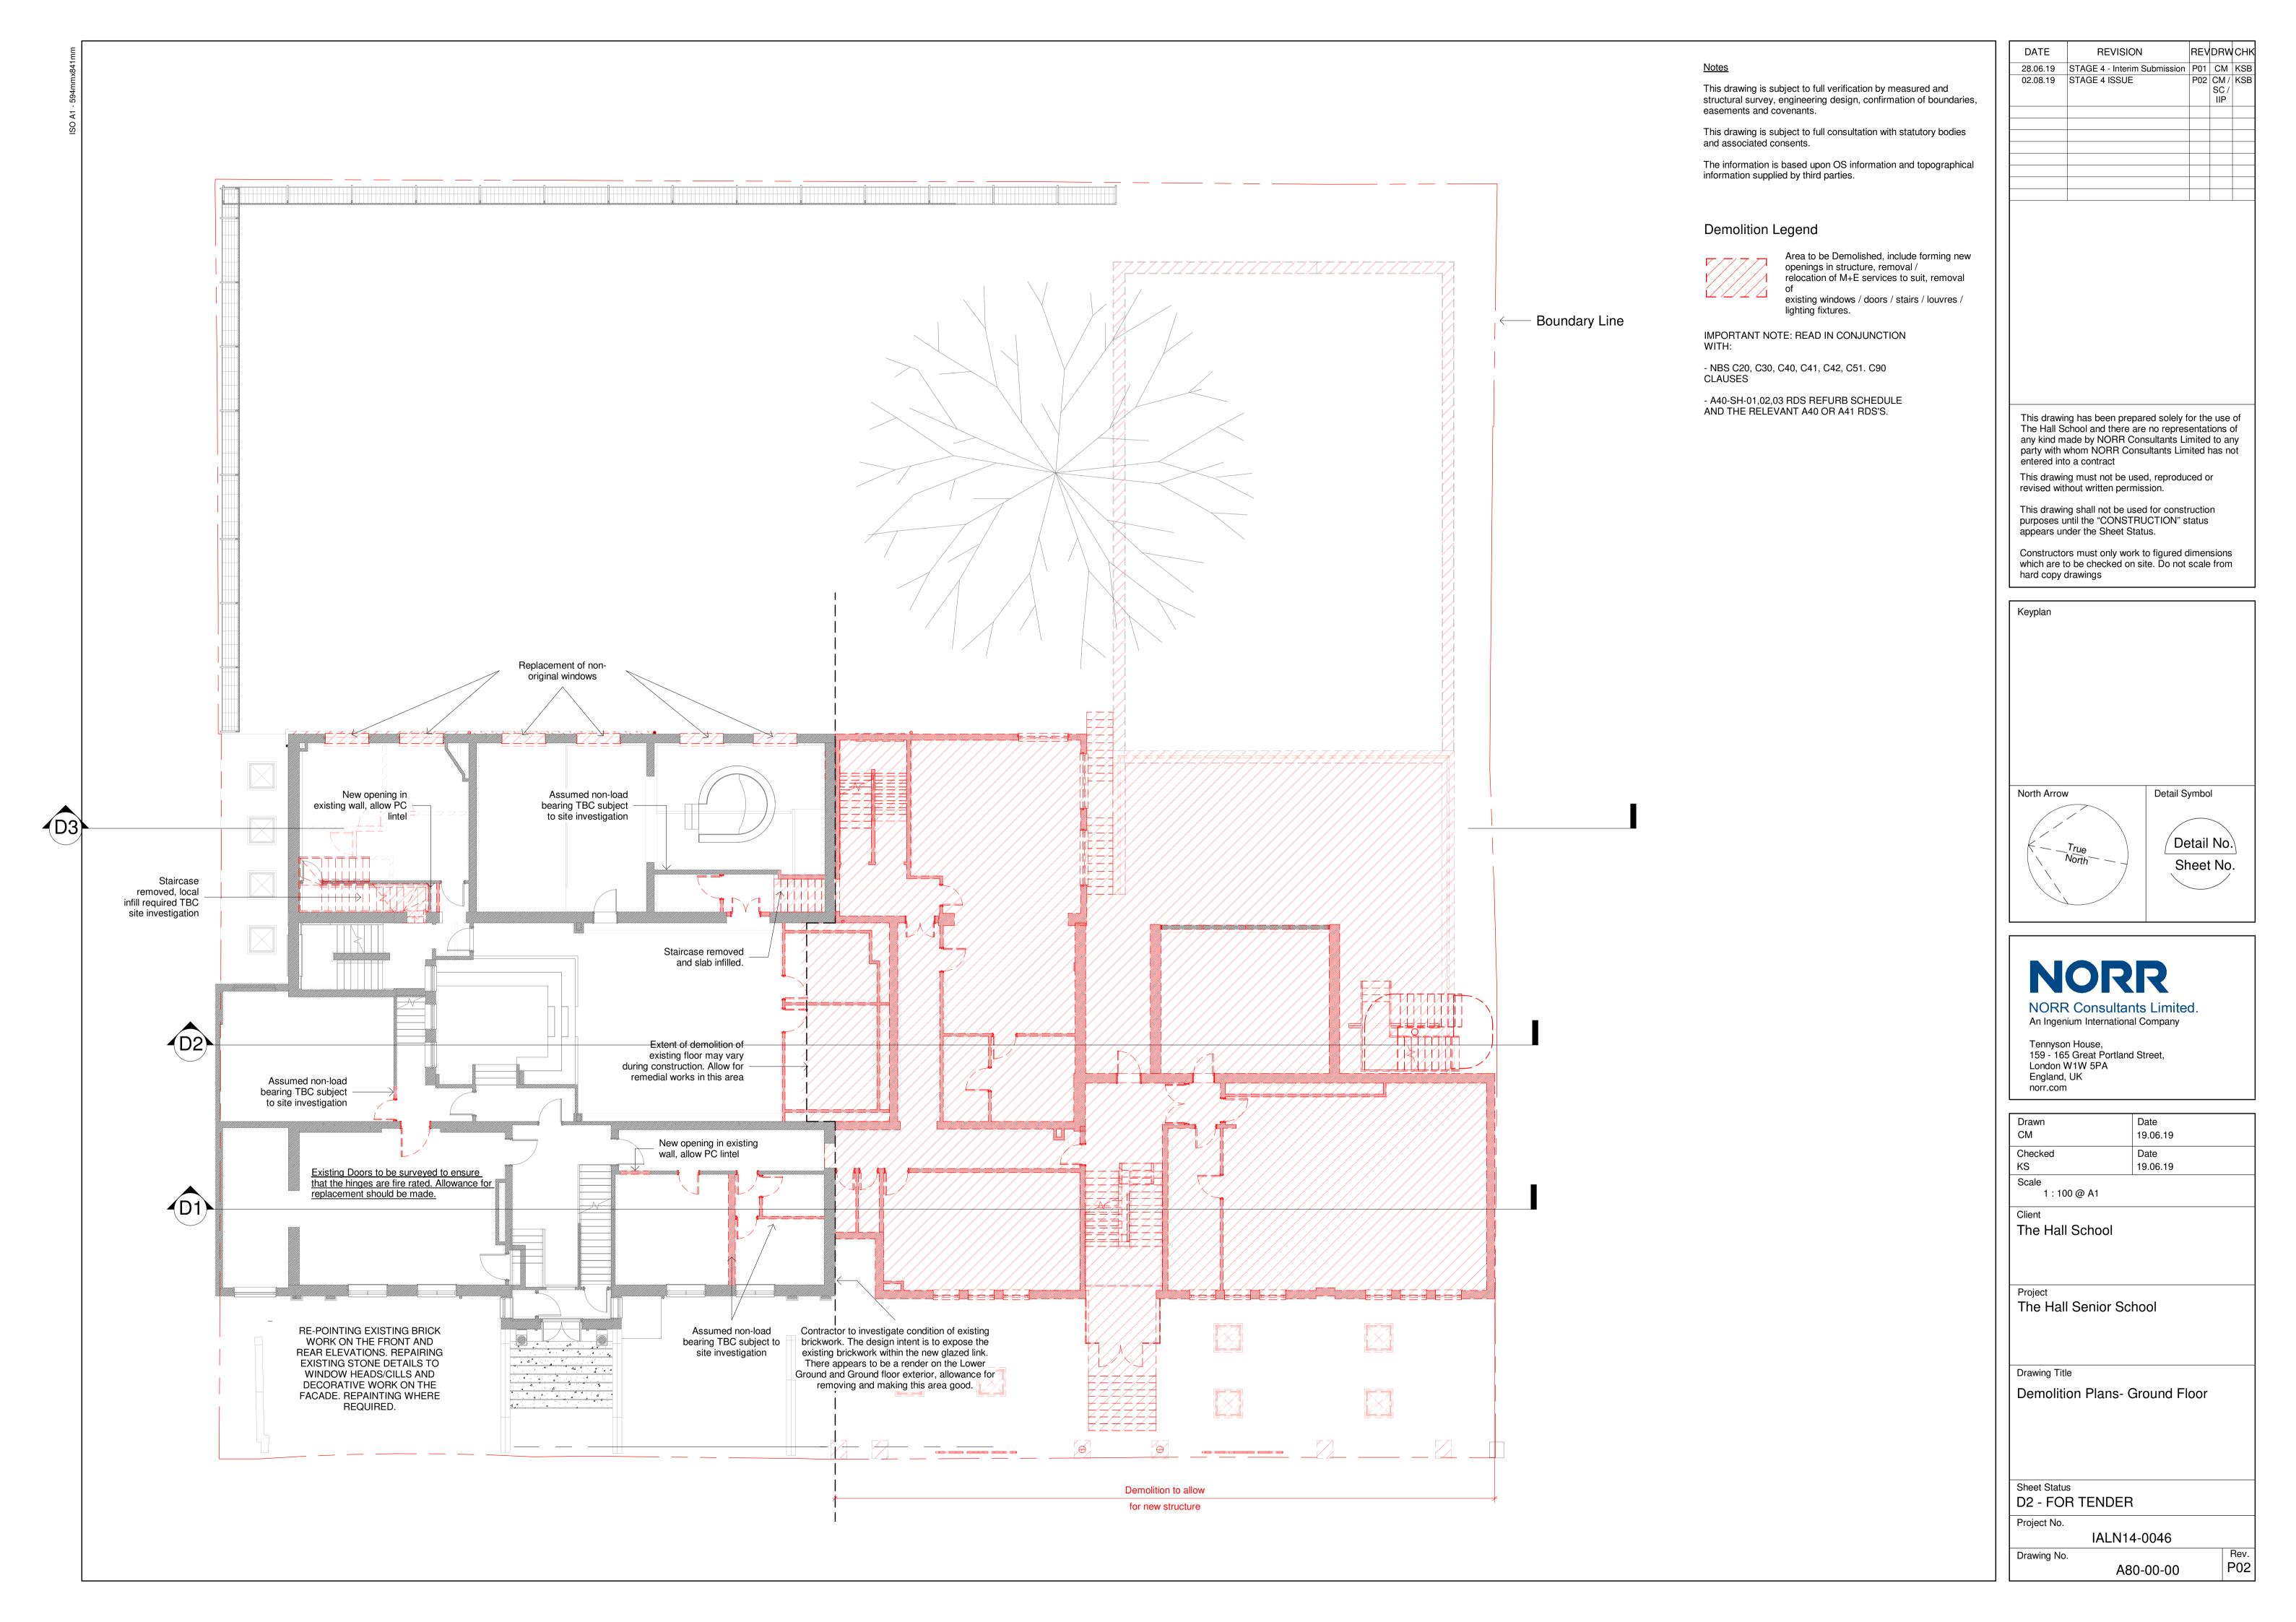

## **Demolition Legend**

Area to be Demolished, include forming new openings in structure, removal / relocation of M+E services to suit, removal existing windows / doors / stairs / louvres / lighting fixtures.

IMPORTANT NOTE: READ IN CONJUNCTION

- NBS C20, C30, C40, C41, C42, C51. C90 CLAUSES

- A40-SH-01,02,03 RDS REFURB SCHEDULE AND THE RELEVANT A40 OR A41 RDS'S.

| 28.06.19 | STAGE 4 - Interim Submission | P01 | CM  | KSE |
|----------|------------------------------|-----|-----|-----|
| 02.08.19 | STAGE 4 ISSUE                | P02 | CM/ | KSE |
|          |                              |     | SC/ |     |
|          |                              |     | IIP |     |
|          |                              |     |     |     |
|          |                              |     |     |     |
|          |                              |     |     |     |
|          |                              |     |     |     |
|          |                              |     |     |     |
|          |                              |     |     |     |
|          |                              |     |     |     |
|          |                              |     |     |     |
|          |                              |     |     |     |
|          |                              |     |     |     |