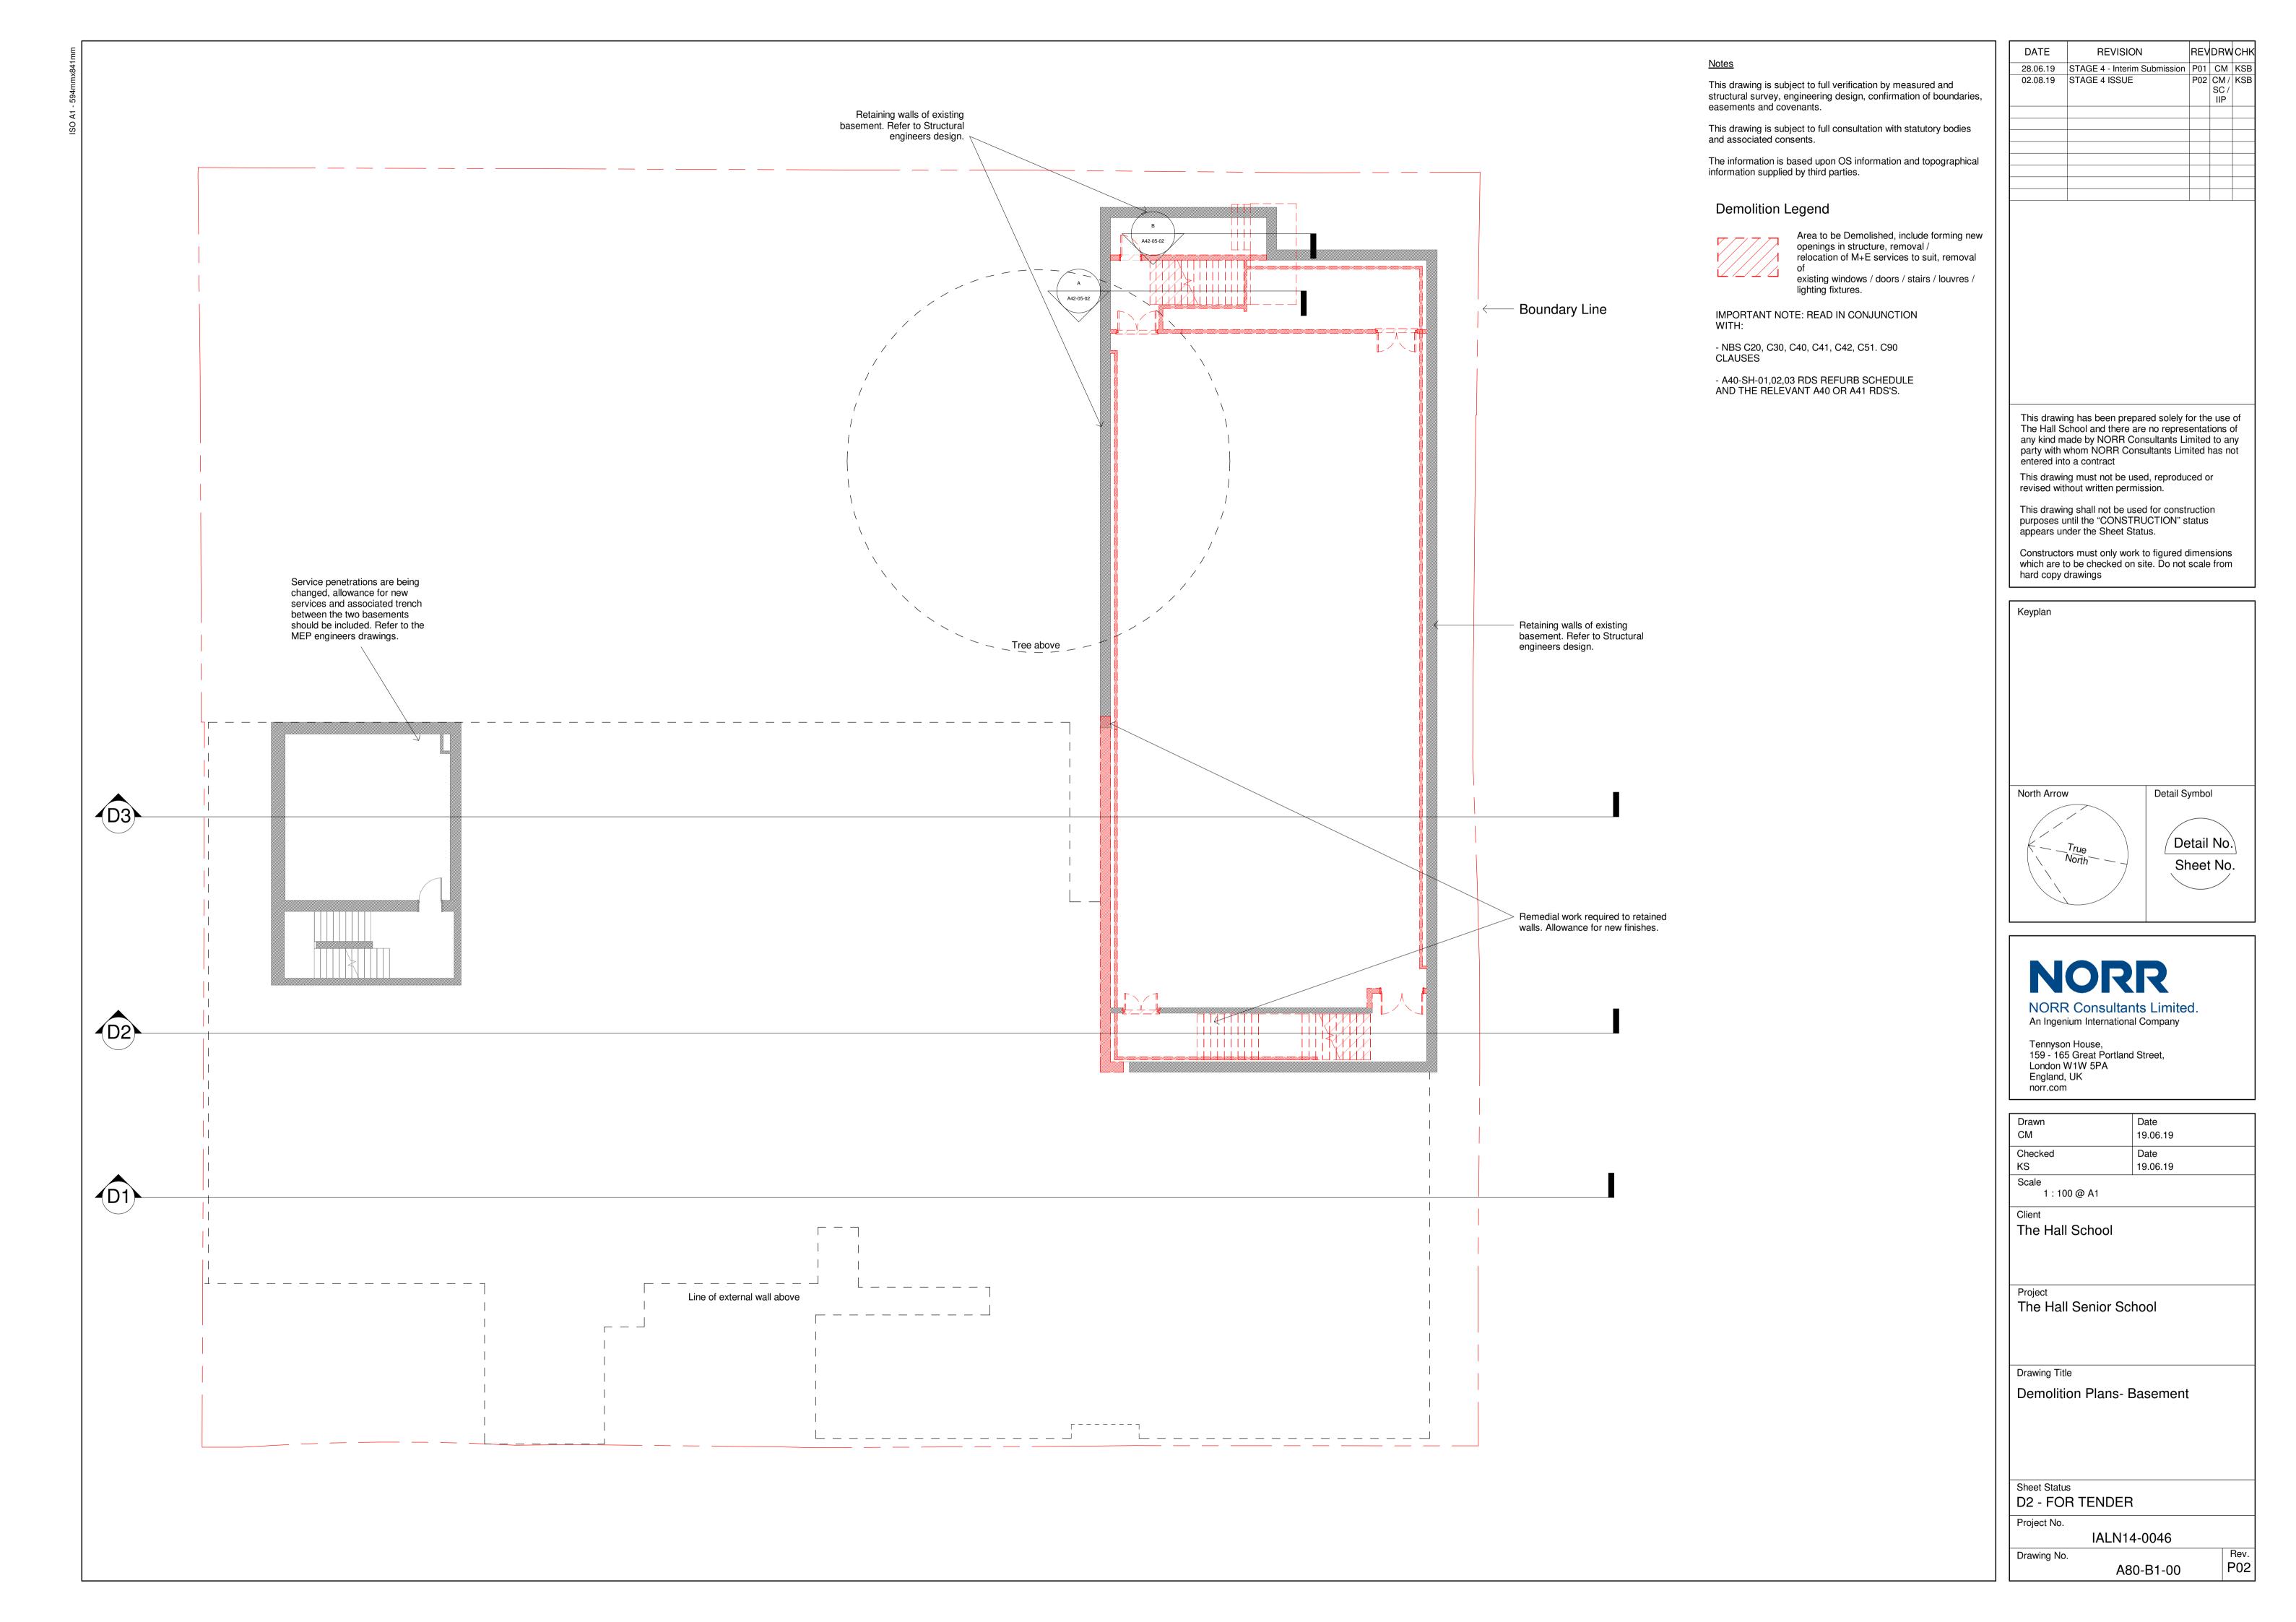

## **Demolition Legend**

Area to be Demolished, include forming new openings in structure, removal / relocation of M+E services to suit, removal existing windows / doors / stairs / louvres / lighting fixtures.

IMPORTANT NOTE: READ IN CONJUNCTION

- NBS C20, C30, C40, C41, C42, C51. C90 CLAUSES

- A40-SH-01,02,03 RDS REFURB SCHEDULE AND THE RELEVANT A40 OR A41 RDS'S.

| 28.06.19 | STAGE 4 - Interim Submission | P01 | CM  | KSE |
|----------|------------------------------|-----|-----|-----|
| 02.08.19 | STAGE 4 ISSUE                | P02 | CM/ | KSE |
|          |                              |     | SC/ |     |
|          |                              |     | IIP |     |
|          |                              |     |     |     |
|          |                              |     |     |     |
|          |                              |     |     |     |
|          |                              |     |     |     |
|          |                              |     |     |     |
|          |                              |     |     |     |
|          |                              |     |     |     |
|          |                              |     |     |     |
|          |                              |     |     |     |
|          |                              |     |     |     |