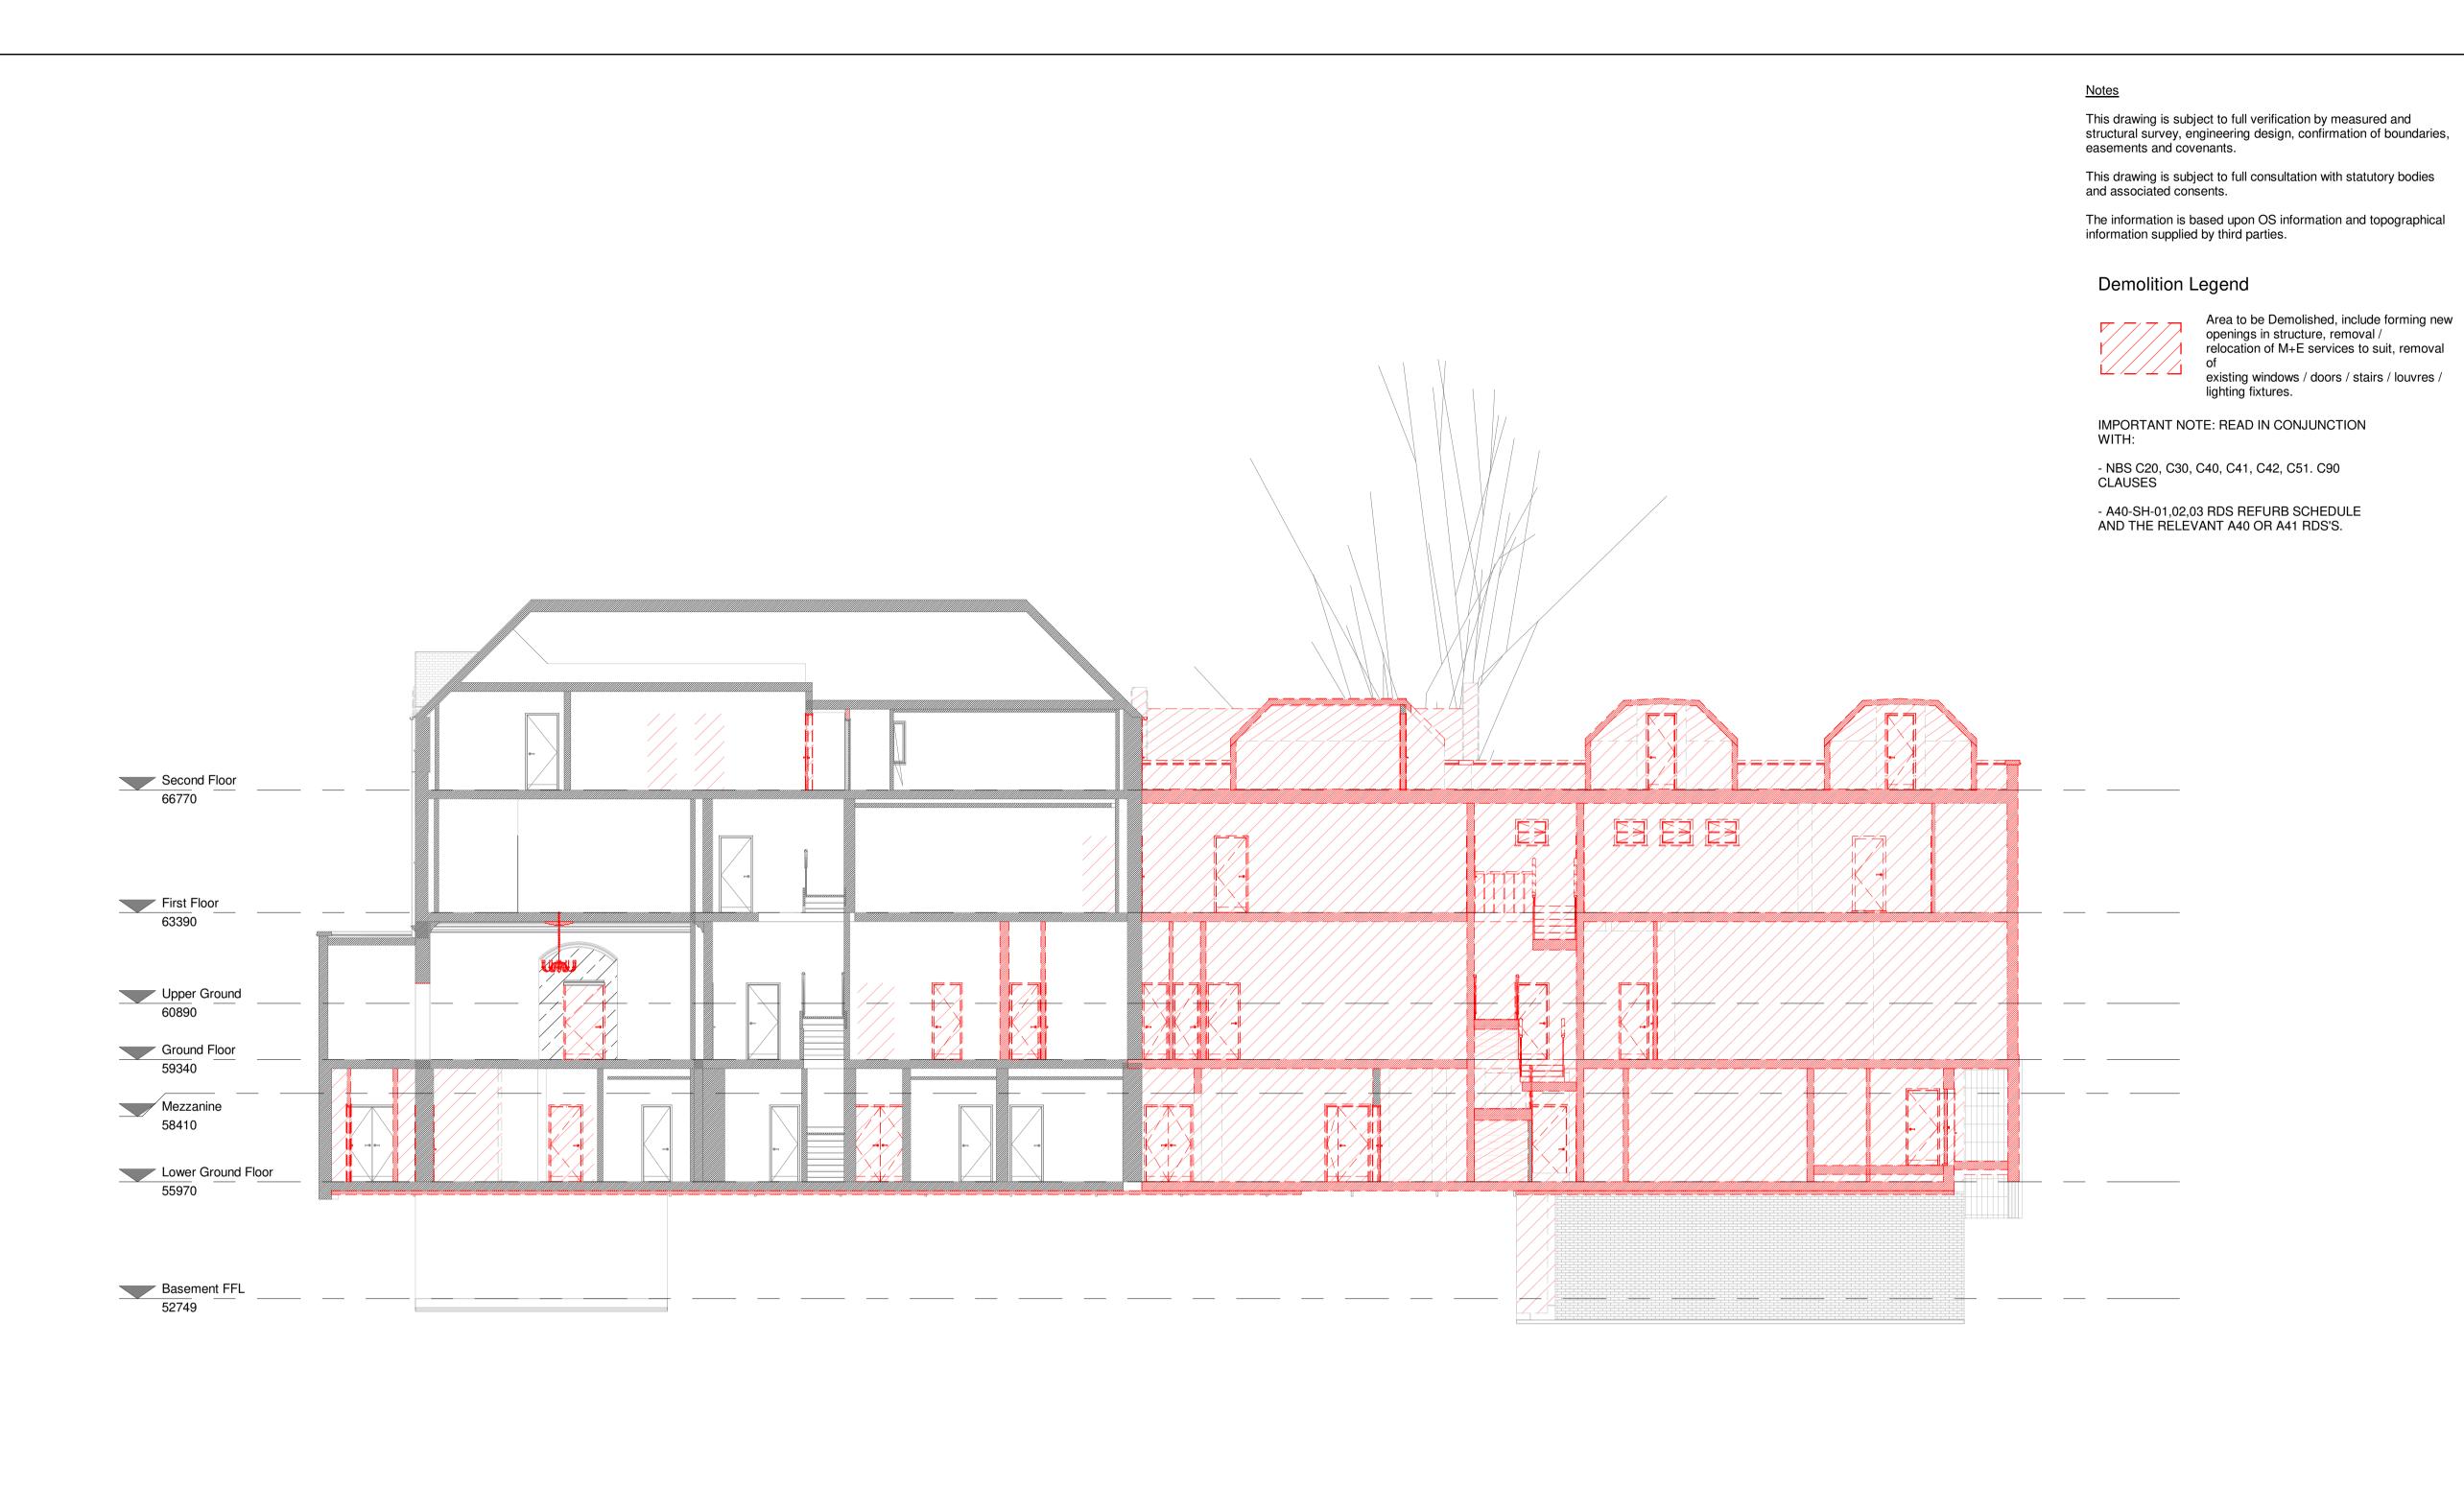

## **Demolition Legend**

Area to be Demolished, include forming new openings in structure, removal / relocation of M+E services to suit, removal existing windows / doors / stairs / louvres / lighting fixtures.

| Drawn   | Date     |
|---------|----------|
| СМ      | 19.06.19 |
| Checked | Date     |
| KSB     | 19.06.19 |
| Scale   |          |

1 : 100 @ A1

The Hall School

The Hall Senior School

Drawing Title Demolition Section - D1

Sheet Status D2 - FOR TENDER

Project No.

IALN14-0046 Drawing No. P02 A80-SC-11

| DATE     | REVISION                     | REV | DRW                 | CHK |
|----------|------------------------------|-----|---------------------|-----|
| 28.06.19 | STAGE 4 - Interim Submission | P01 | СМ                  | KSB |
| 02.08.19 | STAGE 4 ISSUE                | P02 | CM /<br>SC /<br>IIP | KSB |
|          |                              |     |                     |     |
|          |                              |     |                     |     |
|          |                              |     |                     |     |
|          |                              |     |                     |     |
|          |                              |     |                     |     |
|          |                              |     |                     |     |
|          |                              |     |                     |     |
|          |                              |     |                     |     |