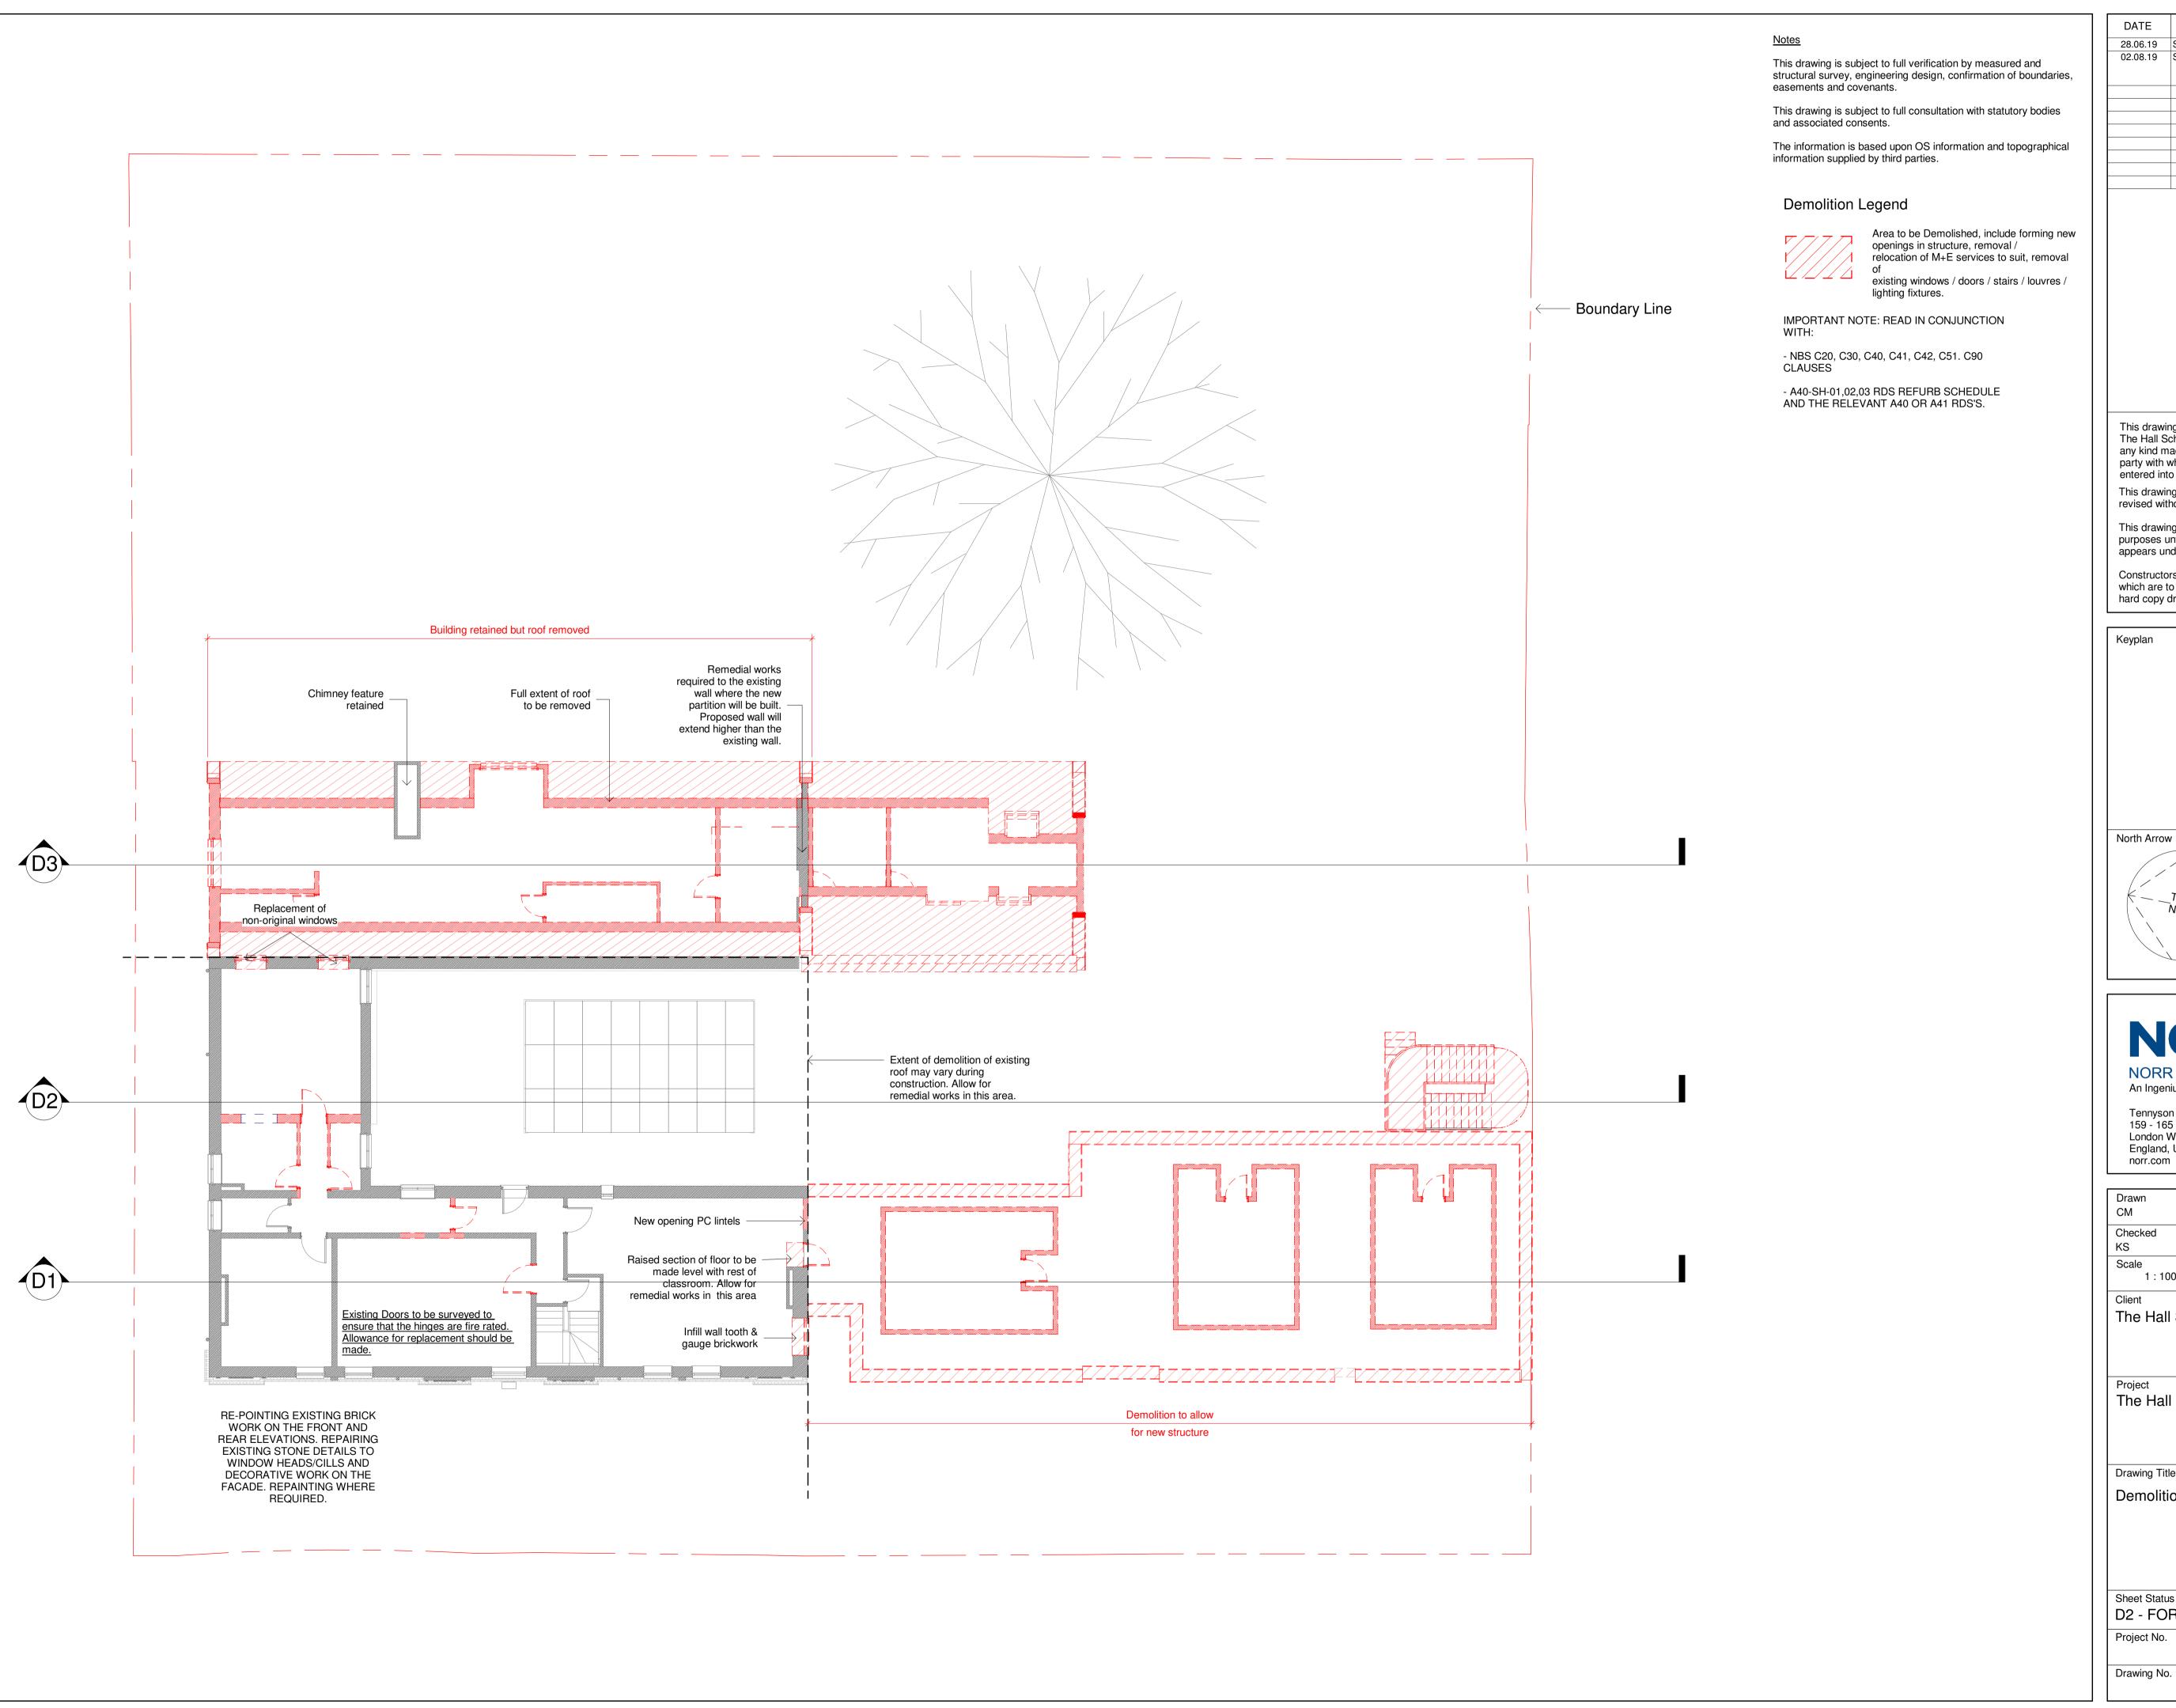

## **Demolition Legend**

Area to be Demolished, include forming new openings in structure, removal / relocation of M+E services to suit, removal existing windows / doors / stairs / louvres / lighting fixtures.

IMPORTANT NOTE: READ IN CONJUNCTION

- NBS C20, C30, C40, C41, C42, C51. C90 CLAUSES

- A40-SH-01,02,03 RDS REFURB SCHEDULE AND THE RELEVANT A40 OR A41 RDS'S.

| 28.06.19 | STAGE 4 - Interim Submission | P01 | CM  | KSE |
|----------|------------------------------|-----|-----|-----|
| 02.08.19 | STAGE 4 ISSUE                | P02 | CM/ | KSE |
|          |                              |     | SC/ |     |
|          |                              |     | IIP |     |
|          |                              |     |     |     |
|          |                              |     |     |     |
|          |                              |     |     |     |
|          |                              |     |     |     |
|          |                              |     |     |     |
|          |                              |     |     |     |
|          |                              |     |     |     |
|          |                              |     |     |     |
|          |                              |     |     |     |
|          |                              |     |     |     |