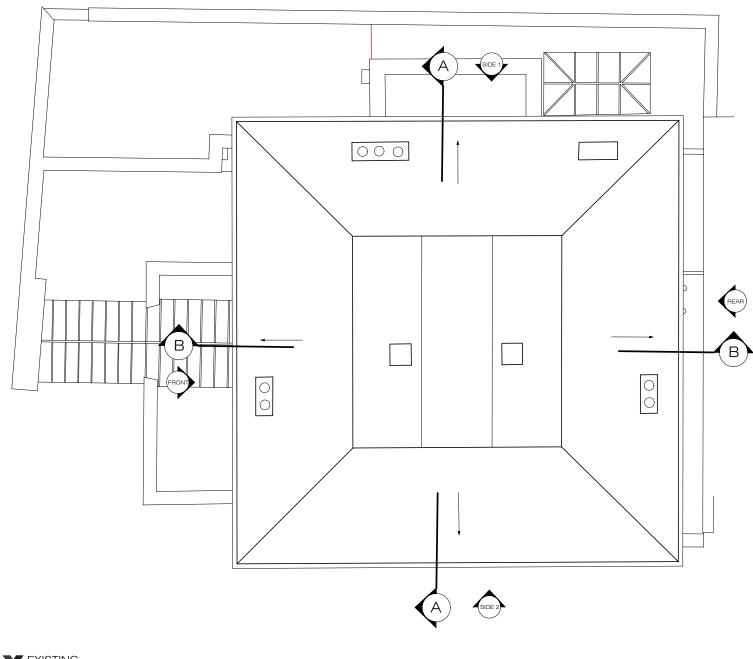

| <br>1 2          | <b>1</b><br>3 4           | 5        |             |          |       | <b>1</b><br>10m |
|------------------|---------------------------|----------|-------------|----------|-------|-----------------|
| lssue key:       | Project Adress            |          | Issue For:  |          |       |                 |
| Information (I)  | 35 Greville Road, NW6 5JB |          |             | PLANNING |       |                 |
| Planning (P)     | Scale                     | 1:100@A3 | EXISTING    |          |       |                 |
| Tender (T)       | Rev. Date                 | 15.09.20 | Roof Plan   |          |       |                 |
| Construction (C) | Drawn                     | TP       | Dwg. No.    | EX-03    | Rev.  | P-00            |
| As Built (B)     | Checked                   | SL       | Project Num | ıber     | 19115 |                 |