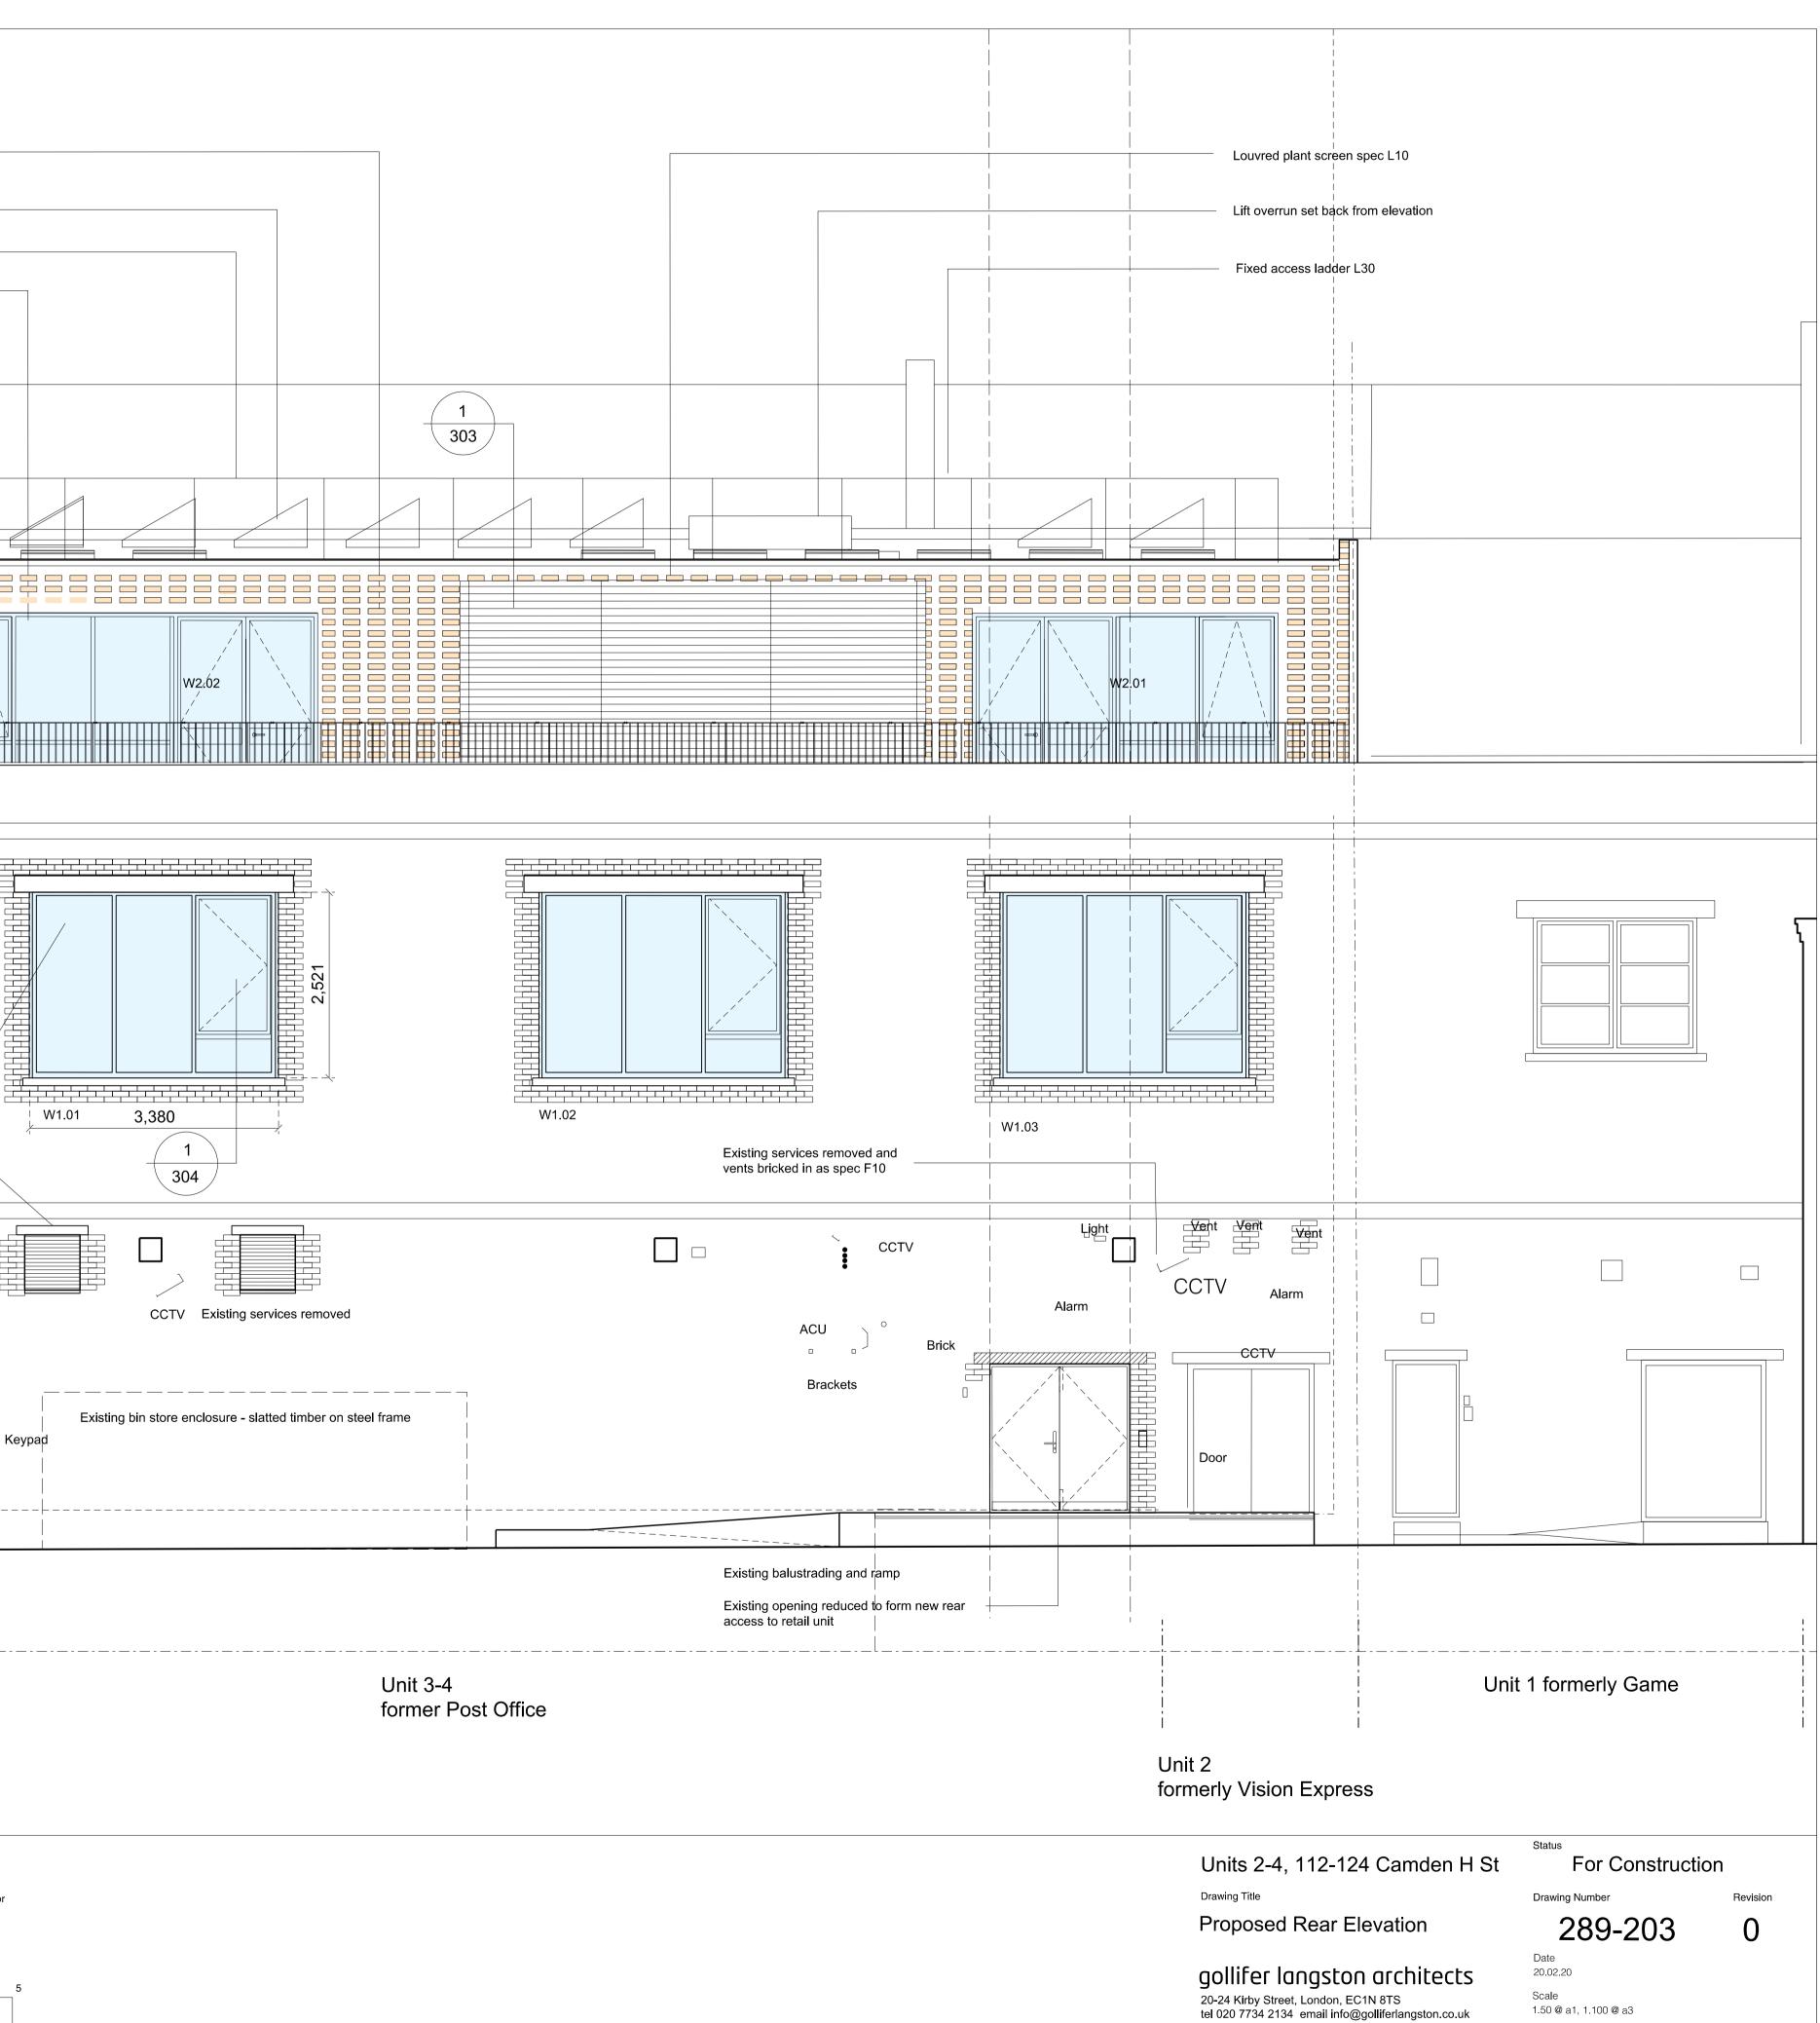

|  | a1          |                                  |                                                                                                       |                                                              |                                                                                                                                                                                                                   |                                     |
|--|-------------|----------------------------------|-------------------------------------------------------------------------------------------------------|--------------------------------------------------------------|-------------------------------------------------------------------------------------------------------------------------------------------------------------------------------------------------------------------|-------------------------------------|
|  |             |                                  |                                                                                                       | Brick patterr<br>Stack bond<br>Mortar point<br>PV installati | k tile spec H92<br>n continues behind Louvred area<br>pattern in proprietary metal rails<br>ted to finish<br>ion on framing on new roof finish spec J42<br>s balustrading L30                                     |                                     |
|  |             |                                  |                                                                                                       | Aluminium f                                                  | framed glazing Spec L10                                                                                                                                                                                           |                                     |
|  |             |                                  |                                                                                                       |                                                              |                                                                                                                                                                                                                   |                                     |
|  |             |                                  |                                                                                                       | Steel balust<br>Bespoke pa<br>steel flat se                  | trading PPC finish<br>attern formed from standard<br>ections                                                                                                                                                      |                                     |
|  |             |                                  |                                                                                                       | spec L10<br>New Lintol t<br>precast to n<br>Brickwork to     | Image: spec with external match extg   o match existing spec F10   ng and aluminium louvre as                                                                                                                     |                                     |
|  |             |                                  |                                                                                                       | spec L10                                                     |                                                                                                                                                                                                                   | CCTV<br>Door                        |
|  |             |                                  | Unit 5 McDonald                                                                                       | S                                                            |                                                                                                                                                                                                                   |                                     |
|  | 0<br>B<br>A | 30.11.20<br>28.08.20<br>20.02.20 | Construction Issue RI<br>Window dims added, 2nd fl doors moved following B Regs. At<br>First Issue Ad | W AG<br>G                                                    | Gollifer Langston Architects Ltd registered in<br>Do not scale from drawings. All dimensions<br>and such dimensions<br>to be the contractors responsibility. Drawing<br>reported to the architect.<br>Metres<br>0 | to be checked on site by contractor |
|  | Rev         | Date                             | Amendment By                                                                                          | y Checked                                                    |                                                                                                                                                                                                                   |                                     |