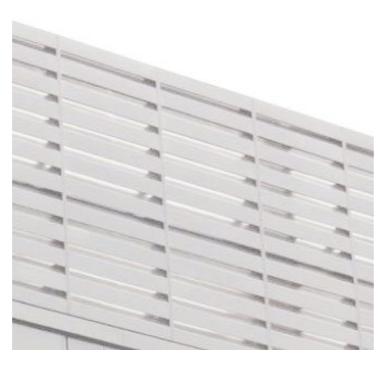

## 2.1 External Materials 2nd floor Extension

New windows in existing brick elevation at 1st floor to match the colour of the existing windows as image below.

Acustic Louvres, windows and door frames, window reveals
Plain colour RAL 7047