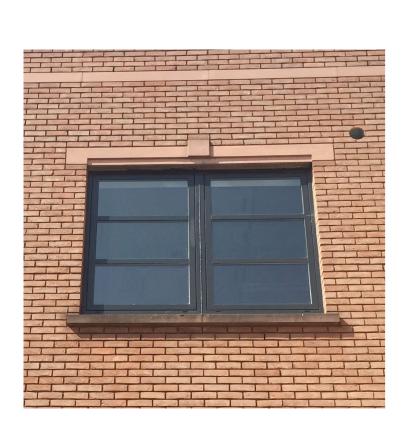

## 2.1 External Materials 2nd floor Extension

New windows in existing brick elevation at 1st floor to match the colour of the existing windows as image below.

Acustic Louvres, windows and door frames, window reveals
Plain colour RAL 7047