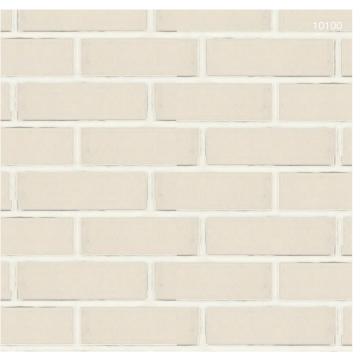

Wienerberger brick in stack bond Plain colour 10100 White mortar

Terrace tile
Domus 'Industrial' Colour 02
in 20mm format