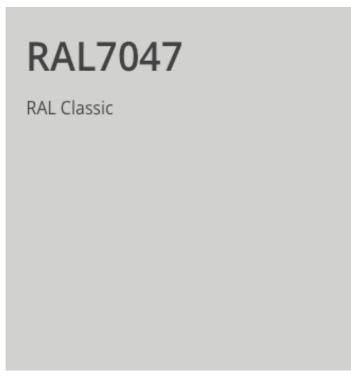

## 2.1 External Materials 2nd floor Extension

New windows in existing brick elevation at 1st floor to match the colour of the existing windows as image below.

Acustic Louvres, windows and door frames, window reveals
Plain colour RAL 7047