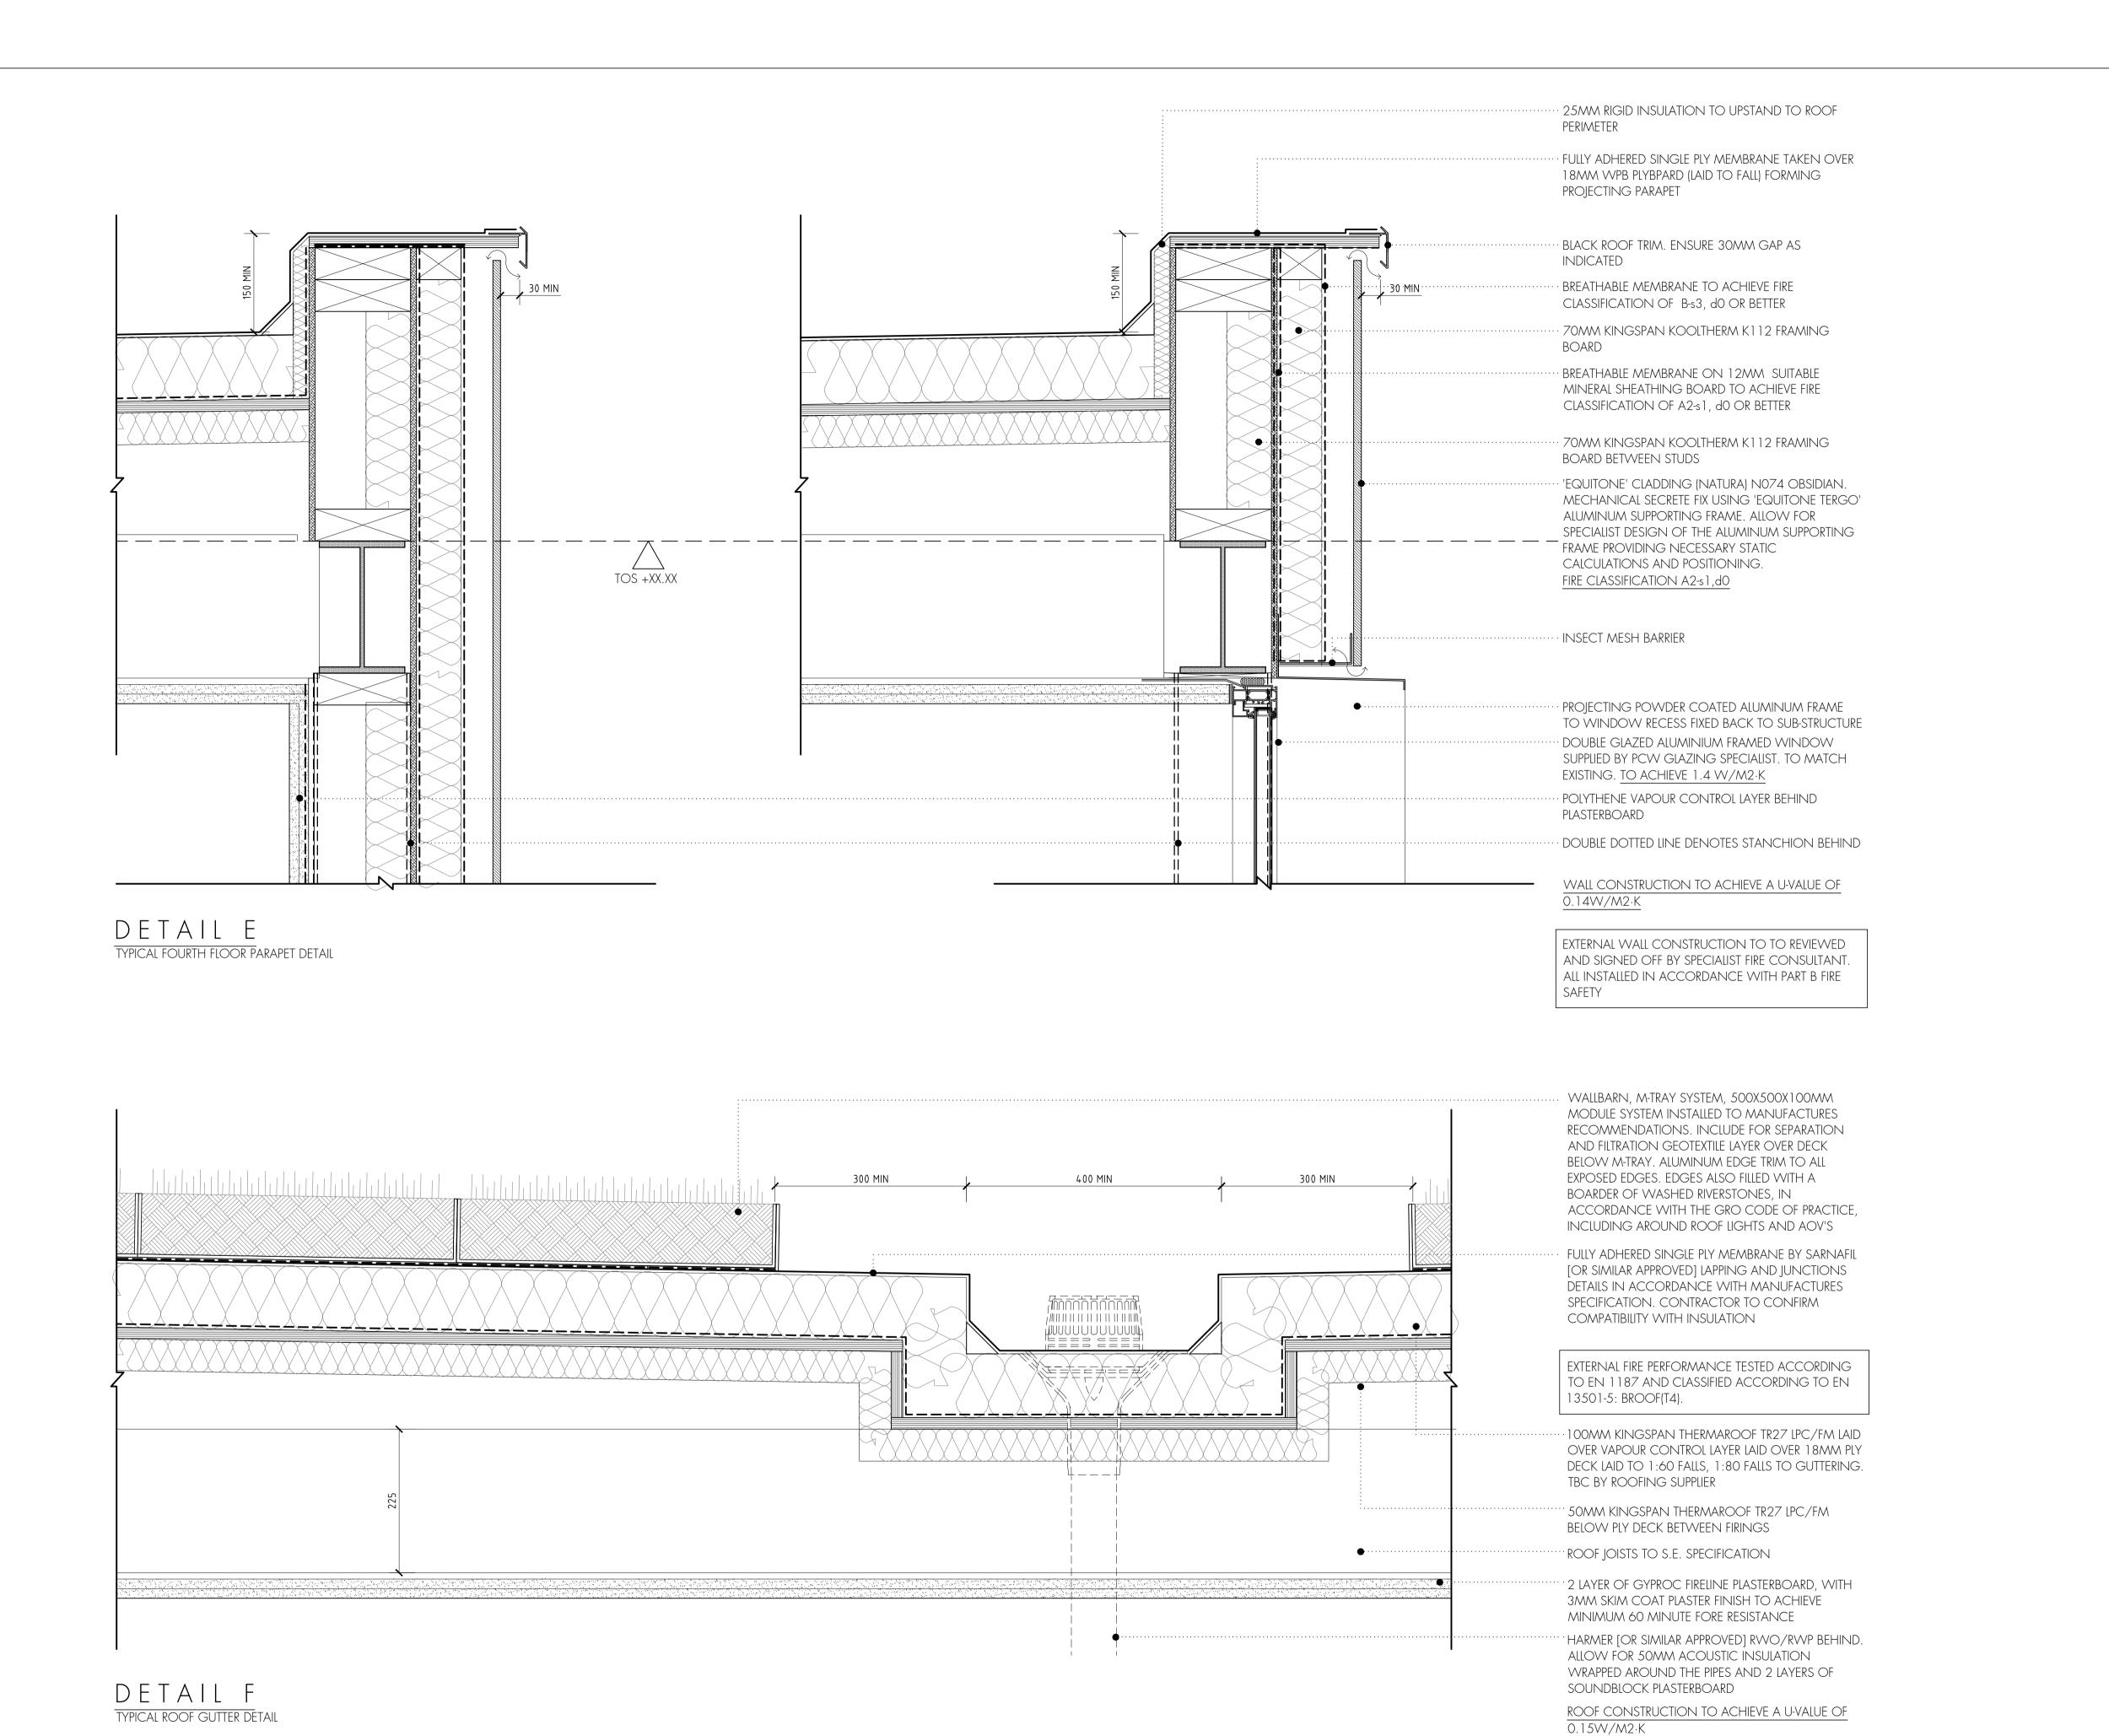

## TENDER

4 Amwell Street, London. EC1R 1UQ T:020 7713 7070 F:020 7713 7071 E:tasou@tasou.co.uk

ST PANCRAS WAY (18-20) LONDON, NW1 0QG

drwg title

DETAIL E - F

Typical Paraper and Roof Details

OCTOBER 2020 DD.04 scale @ A1 job no. 1744