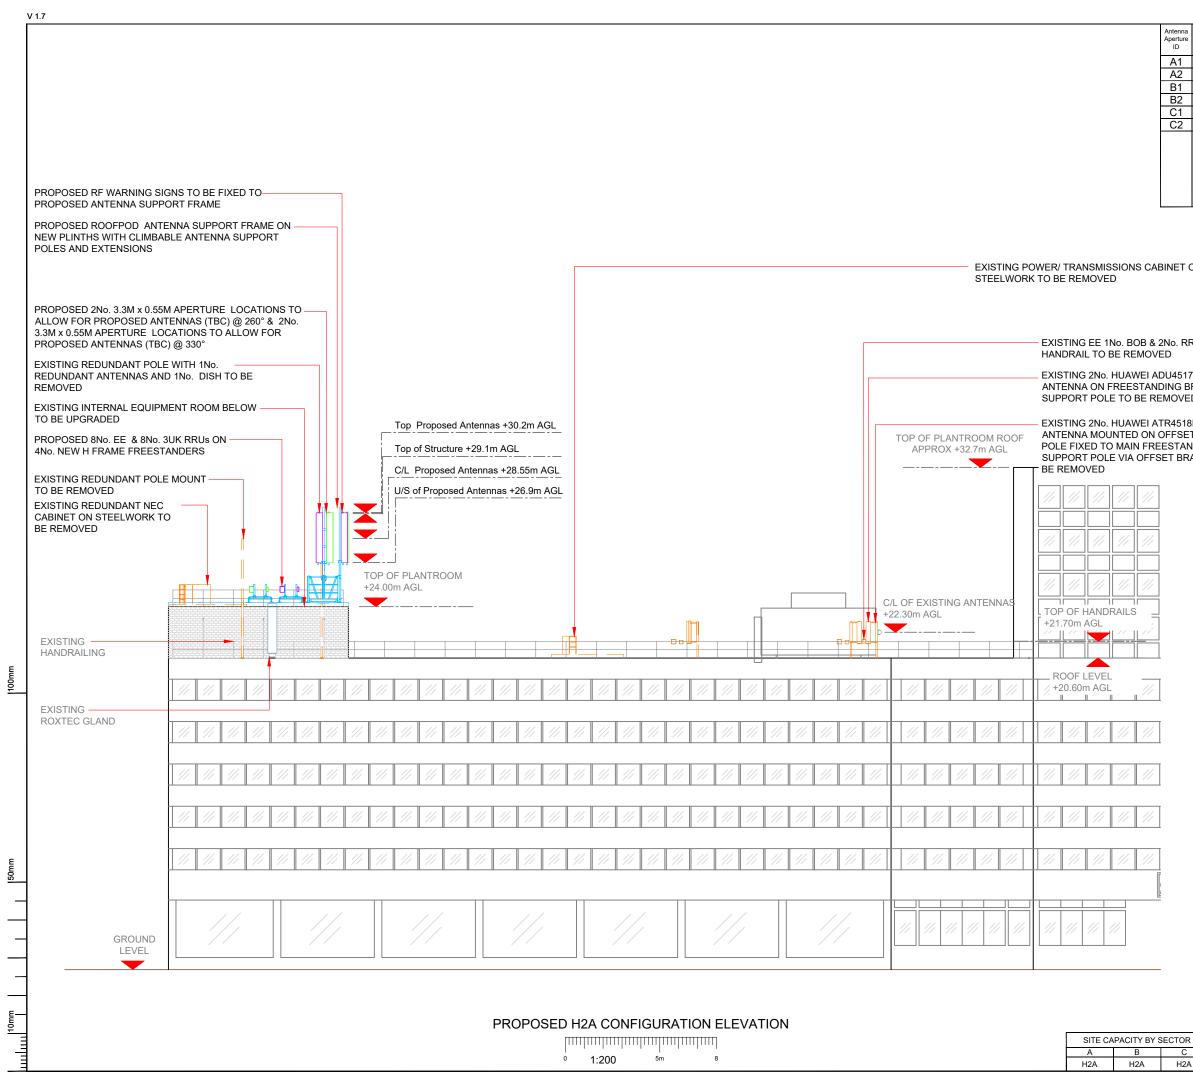

<sup>0</sup> 1:200

5m

8

|                                            |                   | -                    | -                                                                                             |                                                 |                                   |                         |                               |             |  |
|--------------------------------------------|-------------------|----------------------|-----------------------------------------------------------------------------------------------|-------------------------------------------------|-----------------------------------|-------------------------|-------------------------------|-------------|--|
| Antenna<br>Aperture                        | Proposed<br>4G/5G | Operator:<br>Shared/ | NOTES:                                                                                        |                                                 |                                   |                         |                               |             |  |
| ID<br>A1                                   | Bearing<br>330°   | EE/H3G<br>EE         | 1.                                                                                            | 1. ALL DIMENSIONS IN MM UNLESS OTHERWISE NOTED. |                                   |                         |                               |             |  |
| A2                                         | 330°              | H3G                  |                                                                                               |                                                 |                                   |                         |                               |             |  |
| B1<br>B2                                   | 160°<br>160°      | EE<br>H3G            |                                                                                               |                                                 |                                   |                         |                               |             |  |
| C1                                         | 260°              | EE                   |                                                                                               |                                                 |                                   |                         |                               |             |  |
| C2                                         | 260°              | H3G                  |                                                                                               |                                                 |                                   |                         |                               |             |  |
|                                            |                   |                      |                                                                                               |                                                 |                                   |                         |                               |             |  |
|                                            |                   |                      |                                                                                               |                                                 |                                   |                         |                               |             |  |
|                                            |                   |                      | Master:                                                                                       | MBNL / EE / H3G:                                | Project:                          |                         | Purpose of Issue:             | Issue:      |  |
|                                            |                   |                      | M007                                                                                          | MBNL                                            | ATAP                              |                         | Detailed Design               | D3          |  |
|                                            |                   |                      | Date:<br>Drawn:<br>Checked:                                                                   |                                                 |                                   | d RRU locations revised |                               |             |  |
|                                            |                   |                      | Approved:<br>Master:                                                                          | S.D.Gilroy<br>MBNL / EE / H3G:                  | Project:                          |                         | Purpose of Issue:             | Issue:      |  |
| NET ON                                     |                   |                      | M006<br>Date:                                                                                 | MBNL<br>17/08/20                                | ATAP<br>Revision / Upgrade Desi   | cription:               | Detailed Design               | D2          |  |
|                                            |                   |                      | Drawn:<br>Checked:                                                                            | S.Meek<br>T.Monk                                | Site Safety Feature               |                         |                               |             |  |
|                                            |                   |                      | Approved:<br>Master:                                                                          | S.D.Gilroy<br>MBNL / EE / H3G:                  | Project: Purpose of Issue: Issue: |                         |                               |             |  |
|                                            |                   |                      | M005<br>Date:                                                                                 | MBNL<br>03/07/20                                | ATAP<br>Revision / Upgrade Des    | cription:               | Detailed Design               | D1          |  |
| No. RF                                     | RU ON             |                      | Drawn:<br>Checked:                                                                            | S.Meek<br>T.Monk                                | Detailed Design                   |                         |                               |             |  |
| C                                          |                   |                      | Approved:<br>Master:                                                                          | S.D.Gilroy<br>MBNL / EE / H3G:                  | Project:                          |                         | Purpose of Issue:             | Issue:      |  |
| U4517                                      |                   |                      | M004<br>Date:                                                                                 | MBNL<br>30/04/20                                | ATAP<br>Revision / Upgrade Desi   | cription:               | Planning                      | D           |  |
| NG BI                                      | RACED<br>D        | ,                    | Drawn:<br>Checked:                                                                            | S.Meek<br>T.Monk                                | Roofpod Deployed                  | -p                      |                               |             |  |
| R4518                                      | R3                |                      | Approved:<br>Master:                                                                          | S.D.Gilroy<br>MBNL / EE / H3G:                  | Project:                          |                         | Purpose of Issue:             | Issue:      |  |
| FFSET SUPPORT<br>STANDING<br>T BRACKETS TO |                   |                      | M003<br>Date:                                                                                 | MBNL<br>13/03/20                                | ATAP<br>Revision / Upgrade Des    | cription:               | Planning                      | C           |  |
|                                            |                   |                      | Drawn:<br>Checked:<br>Approved:                                                               | S.Meek<br>T.Monk<br>S.D.Gilroy                  | Site Re-Designed                  |                         |                               |             |  |
|                                            |                   |                      | Master:<br>M002                                                                               | MBNL / EE / H3G:<br>MBNL                        | Project:<br>ATAP                  |                         | Purpose of Issue:<br>Planning | Issue:<br>B |  |
|                                            |                   |                      | Date:<br>Drawn:                                                                               | 07/08/19<br>K. Soper                            |                                   |                         | ny reference to 3 sector      | site. Dish  |  |
|                                            |                   |                      | Checked T. C Ciliford Schedule updated. Approved: M. Venner                                   |                                                 |                                   |                         |                               |             |  |
|                                            |                   |                      | Hutchison 3G UK Limited<br>Star House, 20 Grentell Read<br>Hatfield Business Park<br>Hatfield |                                                 |                                   |                         |                               |             |  |
|                                            |                   |                      | Maidenhead, SA 16H Hertfordshire<br>Tet: 01620 765 000<br>Fax: 01620 765 001 AL 10 9BW        |                                                 |                                   |                         |                               |             |  |
|                                            |                   |                      | HGG Base Station Information Inte<br>Del5 6040000<br>Available Bandem Monday to Folgar        |                                                 |                                   |                         |                               |             |  |
|                                            |                   |                      |                                                                                               | Availa                                          | ble 8am-8pm Monday to Friday      |                         | Fax: 01707 3                  | 19001       |  |
|                                            |                   |                      | Mobile Broadband Network Limited<br>Sixth Floor, Thames Tower, Station Road, Reading, RG1 1LX |                                                 |                                   |                         |                               |             |  |
|                                            |                   |                      | Design C                                                                                      | Consultant:                                     |                                   | Principal               | Contractor:                   |             |  |
|                                            |                   |                      |                                                                                               |                                                 | 4                                 |                         |                               |             |  |
|                                            |                   |                      |                                                                                               |                                                 |                                   |                         |                               |             |  |
|                                            |                   |                      |                                                                                               |                                                 |                                   |                         |                               |             |  |
|                                            |                   |                      | SICCC Infrastructure Services Ltd                                                             |                                                 |                                   |                         |                               |             |  |
|                                            |                   |                      |                                                                                               |                                                 |                                   |                         |                               |             |  |
|                                            |                   |                      | Site Name:<br>EUSTON PREMIER INN                                                              |                                                 |                                   |                         |                               |             |  |
|                                            |                   |                      | Site ID: 918517                                                                               |                                                 |                                   |                         |                               |             |  |
|                                            |                   |                      | Address:<br>141 EUSTON ROAD<br>REGENTS PARK                                                   |                                                 |                                   |                         |                               |             |  |
|                                            |                   |                      |                                                                                               |                                                 |                                   |                         |                               |             |  |
|                                            |                   |                      |                                                                                               |                                                 |                                   |                         |                               |             |  |
|                                            |                   |                      | CAMDEN<br>LONDON                                                                              |                                                 |                                   |                         |                               |             |  |
|                                            |                   |                      | WC1H 9AA                                                                                      |                                                 |                                   |                         |                               |             |  |
|                                            |                   |                      | Title:<br>265 H2A CONFIGURATION ELEVATION (NW)                                                |                                                 |                                   |                         |                               |             |  |
|                                            |                   |                      | Project:<br>T&A STRATEGIC                                                                     |                                                 |                                   |                         |                               |             |  |
|                                            |                   |                      |                                                                                               |                                                 |                                   |                         |                               |             |  |
|                                            |                   |                      | EE Cell ID: MBNL Cell ID: 3UK Cell ID:                                                        |                                                 |                                   |                         |                               |             |  |
| CTOR<br>C                                  |                   |                      | Master Drawing No:                                                                            |                                                 |                                   |                         |                               |             |  |
| H2A                                        |                   |                      | 91                                                                                            | 0517_CMI                                        | vuus_suubu_                       | _INVVU1                 | ∠0_IVIUU/                     | D3          |  |