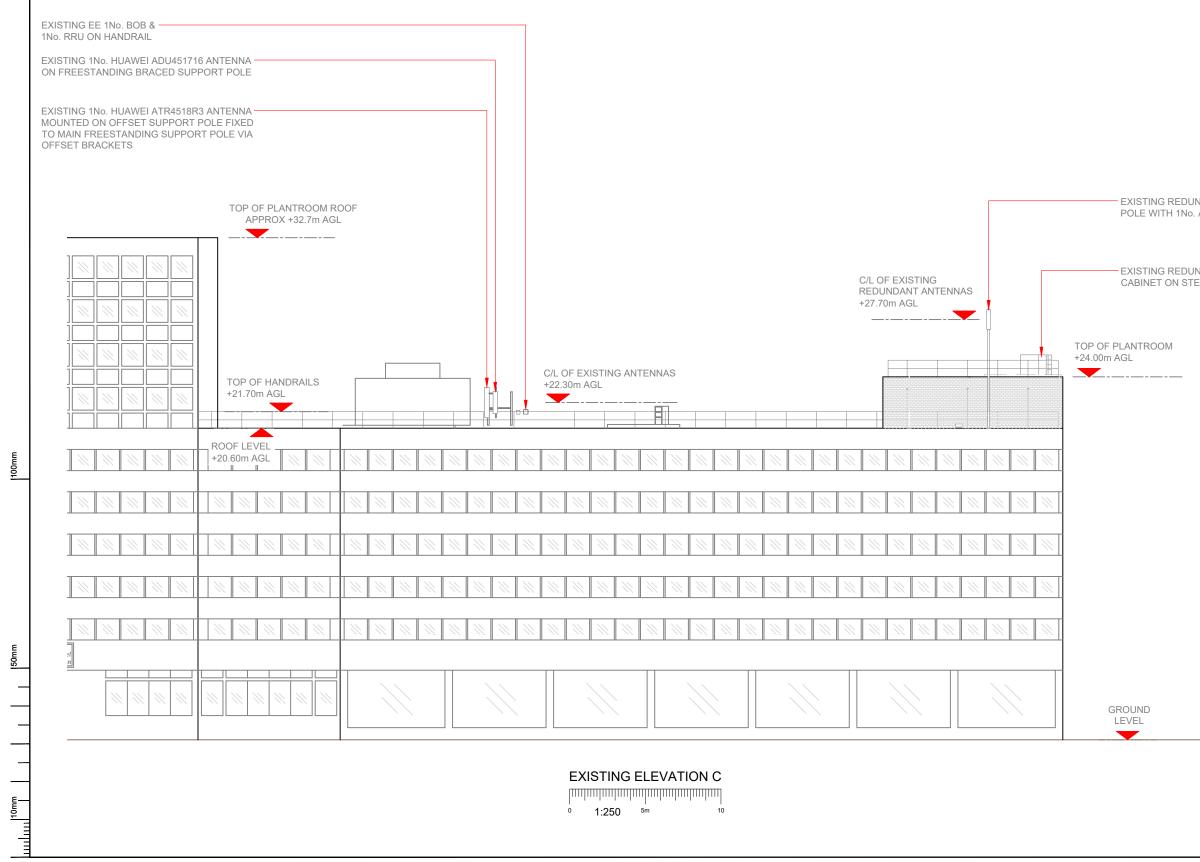

100mm

50mm

-\_\_\_\_\_

\_\_\_\_

|            | Arterna 3G<br>D Bearing NOTES: |                                                                                                                                                                                                                                                                                                      |                                                                                                                                                                                                   |                                                             |                                                                    |           |                                    |              |
|------------|--------------------------------|------------------------------------------------------------------------------------------------------------------------------------------------------------------------------------------------------------------------------------------------------------------------------------------------------|---------------------------------------------------------------------------------------------------------------------------------------------------------------------------------------------------|-------------------------------------------------------------|--------------------------------------------------------------------|-----------|------------------------------------|--------------|
|            | uA1                            | 30°                                                                                                                                                                                                                                                                                                  | 1. ALL DIMENSIONS IN MM UNLESS OTHERWISE NOTED.                                                                                                                                                   |                                                             |                                                                    |           |                                    |              |
|            | uB1                            | 150°                                                                                                                                                                                                                                                                                                 |                                                                                                                                                                                                   |                                                             |                                                                    |           |                                    |              |
|            | uC1                            | 270°                                                                                                                                                                                                                                                                                                 |                                                                                                                                                                                                   |                                                             |                                                                    |           |                                    |              |
|            |                                |                                                                                                                                                                                                                                                                                                      | Master:<br>M007<br>Date:<br>Drawn:<br>Checked:<br>Approved:                                                                                                                                       | MBNL / EE / H3G:<br>MBNL<br>09/12/10<br>J. Eatock<br>T.Monk | Project:<br>ATAP<br>Revision / Upgrade Dess<br>Elevation added and | cription: | Purpose of Issue:<br>tailed Design | Issue:<br>D3 |
|            |                                |                                                                                                                                                                                                                                                                                                      | Master:                                                                                                                                                                                           | S.D.Gilroy<br>MBNL/EE/H3G:<br>MBNL                          | Project:<br>ATAP                                                   | De        | Purpose of Issue:<br>tailed Design | Issue:<br>D2 |
|            |                                |                                                                                                                                                                                                                                                                                                      | Date:<br>Drawn:                                                                                                                                                                                   | 17/08/20<br>S.Meek                                          | Revision / Upgrade Dese<br>Site Safety Features                    | cription: | talled Design                      | DZ           |
|            |                                |                                                                                                                                                                                                                                                                                                      | Checked:<br>Approved:                                                                                                                                                                             | T.Monk<br>S.D.Gilroy                                        | Project:                                                           |           |                                    |              |
| INDANT     |                                |                                                                                                                                                                                                                                                                                                      | Master:<br>M005                                                                                                                                                                                   | MBNL / EE / H3G:<br>MBNL                                    | ATAP                                                               |           | Purpose of Issue:<br>tailed Design | Issue:<br>D1 |
|            |                                |                                                                                                                                                                                                                                                                                                      | Date:<br>Drawn:<br>Checked:<br>Approved:                                                                                                                                                          | 03/07/20<br>S.Meek<br>T.Monk<br>S.D.Gilroy                  | Revision / Upgrade Dese<br>Detailed Design                         | cription: | D ()                               |              |
| . ANTENNA. |                                |                                                                                                                                                                                                                                                                                                      | Master:<br>M004                                                                                                                                                                                   | MBNL / EE / H3G:<br>MBNL                                    | Project:<br>ATAP                                                   |           | Purpose of Issue:<br>Planning      | Issue:<br>D  |
|            |                                |                                                                                                                                                                                                                                                                                                      | Date:<br>Drawn:<br>Checked:                                                                                                                                                                       | 30/04/20<br>S.Meek<br>T.Monk                                | Revision / Upgrade Dese<br>Roofpod Deployed                        | cription: |                                    |              |
| INDANT NEC |                                |                                                                                                                                                                                                                                                                                                      | Approved:<br>Master:<br>M003                                                                                                                                                                      | S.D.Gilroy<br>MBNL / EE / H3G:<br>MBNL                      | Project:<br>ATAP                                                   |           | Purpose of Issue:<br>Planning      | Issue:       |
| EELWORK.   |                                |                                                                                                                                                                                                                                                                                                      | Date:                                                                                                                                                                                             | 13/03/20<br>S.Meek                                          | Revision / Upgrade Dese<br>Site Re-Designed                        | cription: | Tianning                           | 0            |
|            |                                |                                                                                                                                                                                                                                                                                                      | Checked: T. Monk<br>Approved: S.D.Gilroy                                                                                                                                                          |                                                             |                                                                    |           |                                    |              |
|            |                                | Star Houz, 20 Greenfell Road<br>Machines, Sta 191<br>Te: 0183 765 001<br>Fee: 0183 765 001<br>Machines Action 191<br>Generation Internation Internet<br>045 604:000<br>Machine Ram Monday to Friday<br>Mobile Broadband Network Limited<br>Sixth Floor, Thames Tower, Station Road, Reading, RG1 1LX |                                                                                                                                                                                                   |                                                             |                                                                    |           |                                    |              |
|            |                                |                                                                                                                                                                                                                                                                                                      | Design Consultant:<br>Principal Contractor:<br>Principal Contractor:<br>Principal Contractor:<br>Principal Contractor:<br>Principal Contractor:<br>Principal Contractor:<br>Principal Contractor: |                                                             |                                                                    |           |                                    |              |
|            |                                |                                                                                                                                                                                                                                                                                                      | Site Name:<br>EUSTON PREMIER INN                                                                                                                                                                  |                                                             |                                                                    |           |                                    |              |
|            |                                |                                                                                                                                                                                                                                                                                                      | Site ID: 918517                                                                                                                                                                                   |                                                             |                                                                    |           |                                    |              |
|            |                                |                                                                                                                                                                                                                                                                                                      | Address:<br>141 EUSTON ROAD<br>REGENTS PARK<br>CAMDEN<br>LONDON<br>WC1H 9AA                                                                                                                       |                                                             |                                                                    |           |                                    |              |
|            |                                |                                                                                                                                                                                                                                                                                                      | Title: 151 EXISTING ELEVATION (SE)                                                                                                                                                                |                                                             |                                                                    |           |                                    |              |
|            |                                |                                                                                                                                                                                                                                                                                                      | Project:<br>T&A STRATEGIC                                                                                                                                                                         |                                                             |                                                                    |           |                                    |              |
|            |                                |                                                                                                                                                                                                                                                                                                      | Purpose of Issue:<br>DETAILED DESIGN                                                                                                                                                              |                                                             |                                                                    |           |                                    |              |
|            |                                |                                                                                                                                                                                                                                                                                                      | EE Cell ID: MBNL Cell ID: 3UK Cell ID:<br>50060 CMN003 NW0126                                                                                                                                     |                                                             |                                                                    |           |                                    |              |
|            |                                |                                                                                                                                                                                                                                                                                                      | Master Drawing No:<br>918517_CMN003_50060_NW0126_M007<br>U3                                                                                                                                       |                                                             |                                                                    |           |                                    |              |