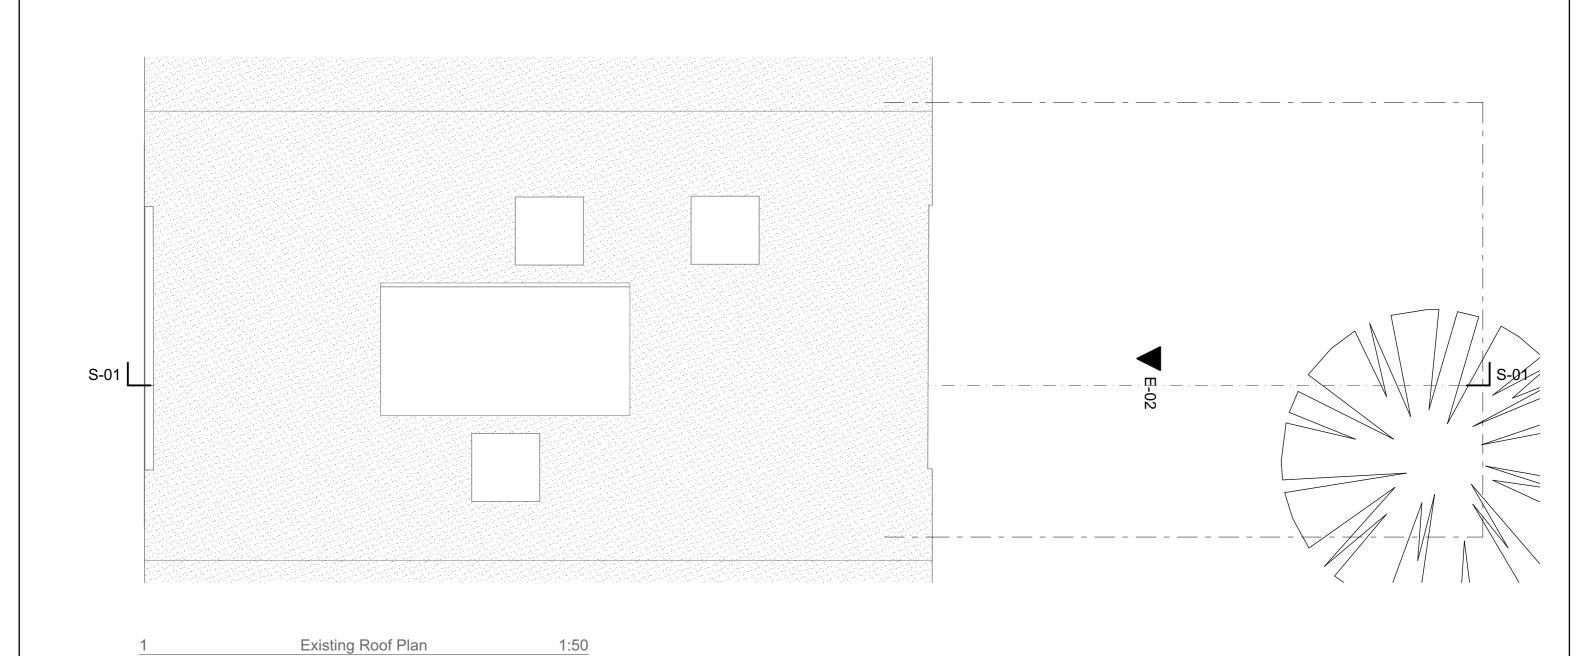

Produced 14 Nov 2020 from the Ordnance Survey MasterMap (Topography) Database and incorporating surveyed revision available at this date.

The representation of a road, track or path is no evidence of a right of way. The representation of features as lines is no evidence of a property boundary.



N 2, Huson Cl, London NW3 3JW

Supplied by: Stanfords 14 Nov 2020 Licence: © Crown Copyright and database rights 2020 OS100035409 Order Licence Reference: OI1435334 Centre coordinates: 527191 184334



## FOR APPROVAL



**A3** 



FOR APPROVAL



Existing Roof

CLIENT: Amanda Ellis
PROJECT: 2 Huson Close

backroom studios architecture Itd
T 0207 193 2042 E info@backroomstudios.co.uk

A2095\_**S3-P004** A 17/12/20 PROJ. NO. \_\_ DWG NO. REV. DATE:



FOR APPROVAL



Existing Front Elevation

1:50

Existing Front Elevation
Title:

CLIENT: Amanda Ellis
PROJECT: 2 Huson Close

backroom studios backroomstudios architecture Itd

A2095\_**S3-P005** A 17/12/20 PROJ. NO. \_\_ DWG NO. REV. DATE:







Existing Rear Elevation

1:50



## FOR APPROVAL



**A3** 

Proposed Roof Layout



FOR APPROVAL



CLIENT: Amanda Ellis

PROJECT: 2 Huson Close

1:50

backroom studios architecture Itd
T 0207 193 2042 E info@backroomstudios.co.uk

A2095\_**S3-P104** A

17/12/20

**A3** New Proposed Vents New Proposed Window: Frames to match existing

Do no