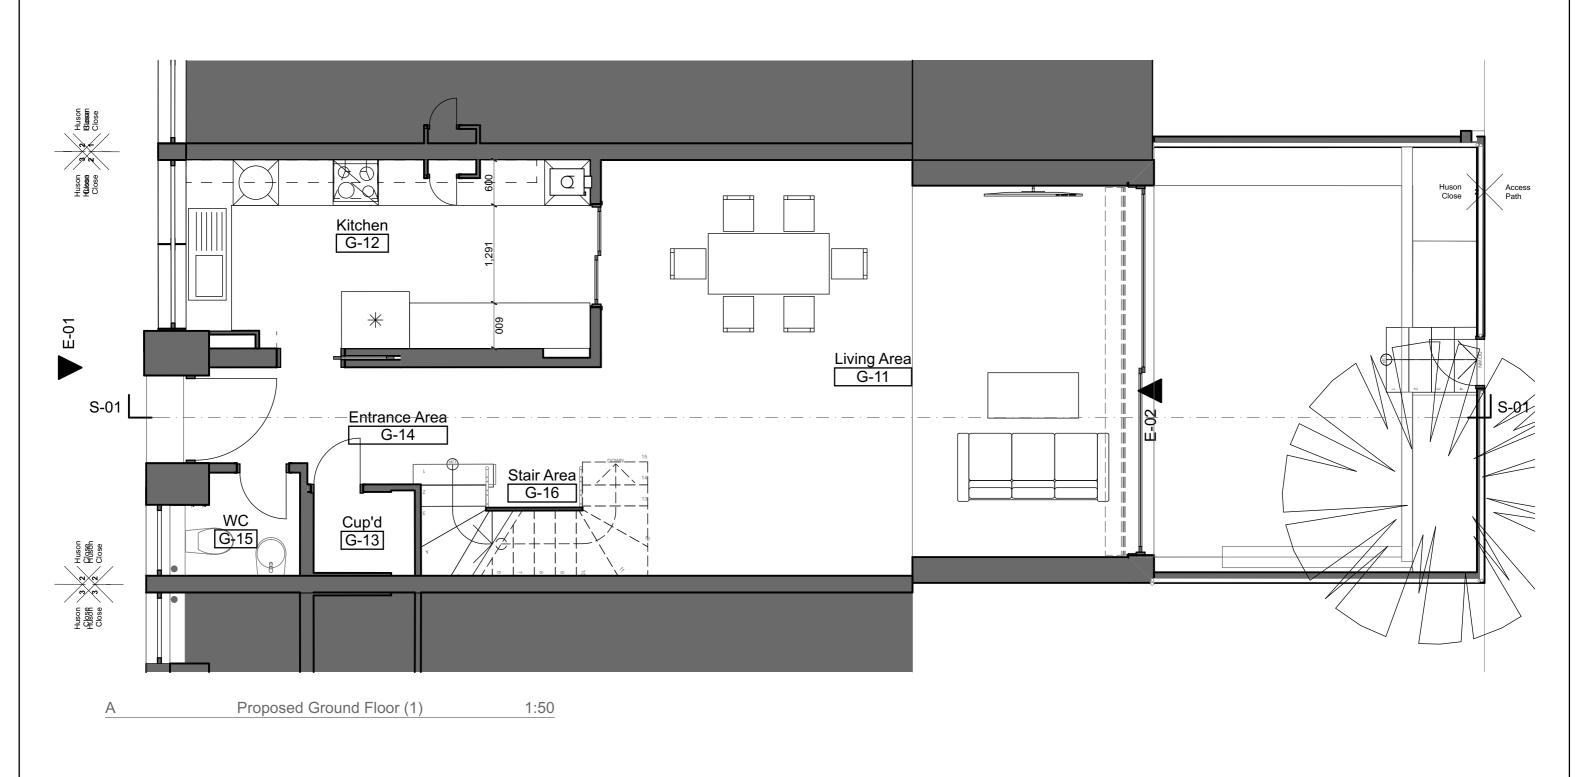

Produced 14 Nov 2020 from the Ordnance Survey MasterMap (Topography) Database and incorporating surveyed revision available at this date.

The representation of a road, track or path is no evidence of a right of way. The representation of features as lines is no evidence of a property boundary.

N 2, Huson Cl, London NW3 3JW

Supplied by: Stanfords 14 Nov 2020 Licence: © Crown Copyright and database rights 2020 OS100035409 Order Licence Reference: OI1435334 Centre coordinates: 527191 184334