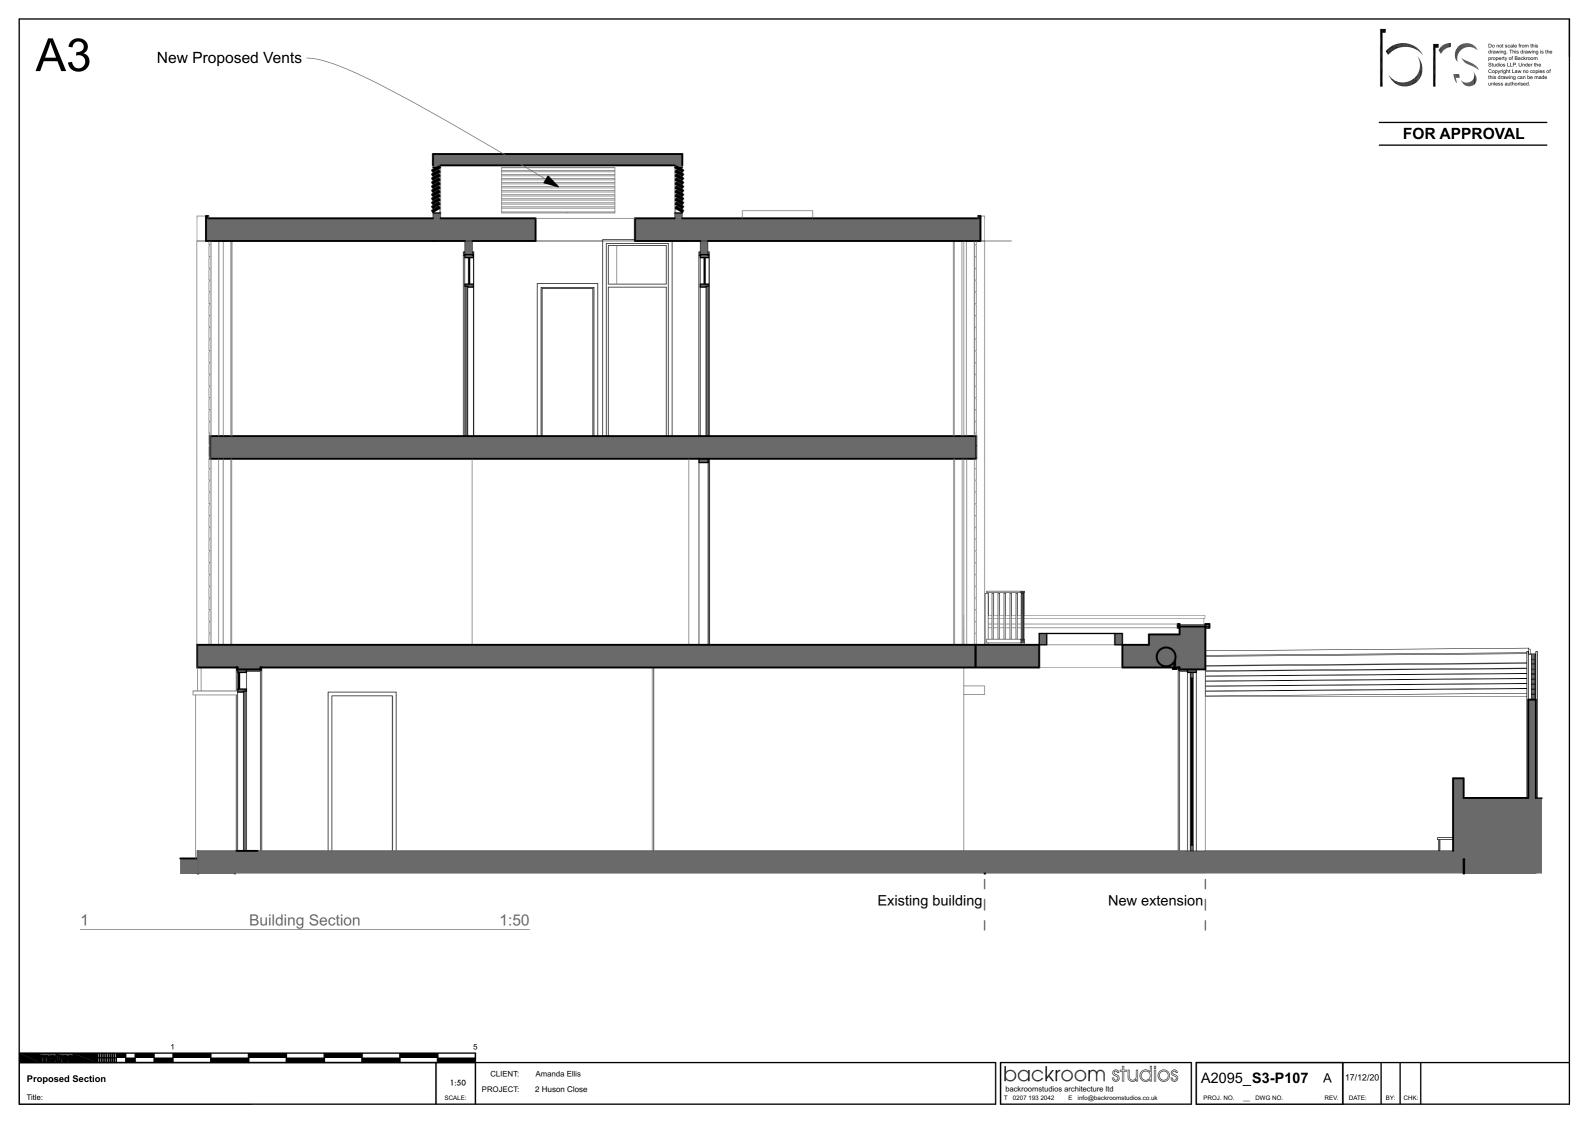

A2095\_**S3-P104** A

17/12/20

**A3** New Proposed Vents New Proposed Window: Frames to match existing

Do not scale from this drawing. This drawing is the property of Backroom Studios LLP. Under the Copyright Law no copies of this drawing can be made unless authorised.