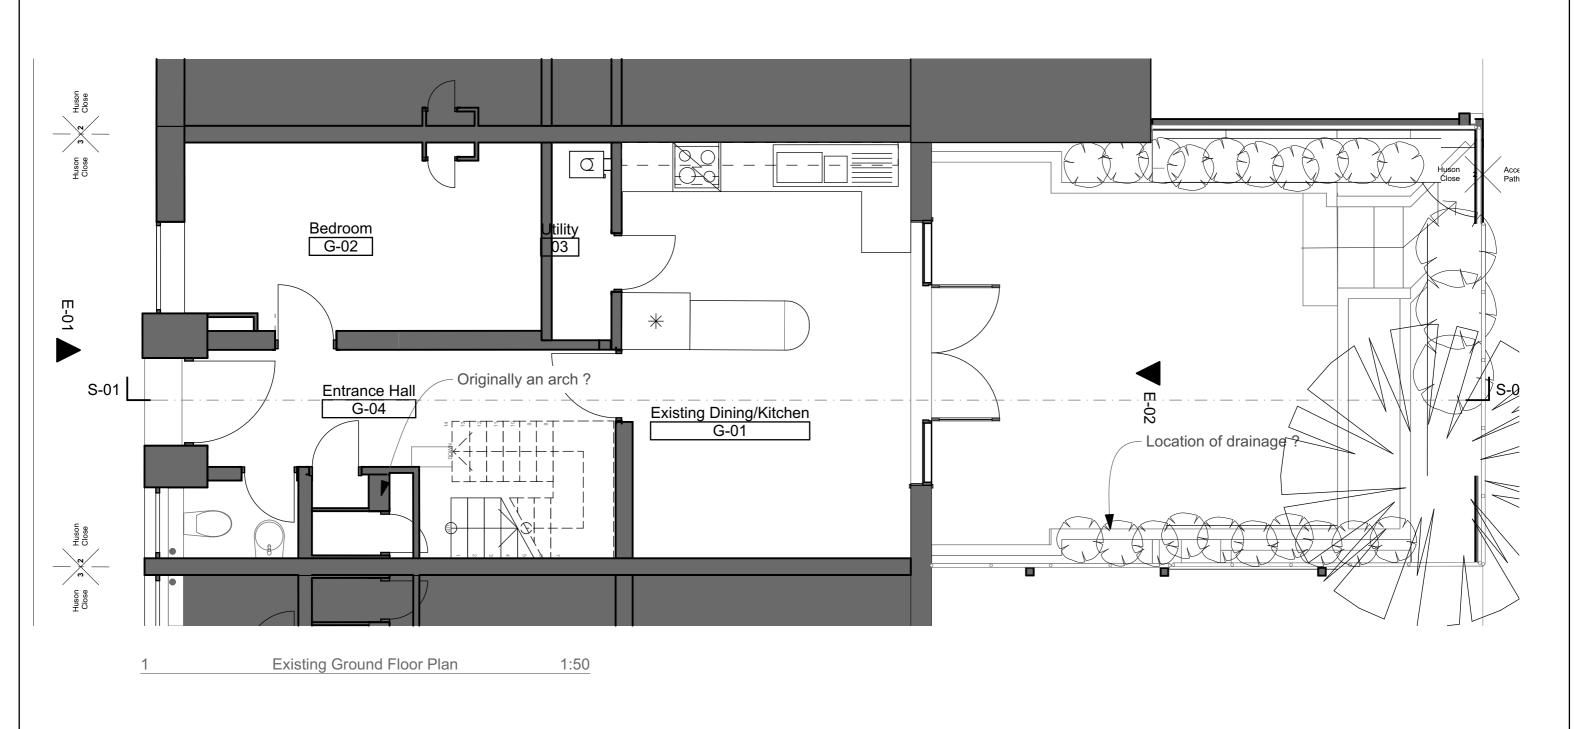

Produced 14 Nov 2020 from the Ordnance Survey MasterMap (Topography) Database and incorporating surveyed revision available at this date.

The representation of a road, track or path is no evidence of a right of way. The representation of features as lines is no evidence of a property boundary.



N 2, Huson Cl, London NW3 3JW

Supplied by: Stanfords 14 Nov 2020 Licence: © Crown Copyright and database rights 2020 OS100035409 Order Licence Reference: OI1435334 Centre coordinates: 527191 184334



## FOR APPROVAL



**A3** 



FOR APPROVAL



Existing Roof

CLIENT: Amanda Ellis
PROJECT: 2 Huson Close

backroom studios architecture Itd
T 0207 193 2042 E info@backroomstudios.co.uk

A2095\_**S3-P004** A 17/12/20 PROJ. NO. \_\_ DWG NO. REV. DATE:



FOR APPROVAL



Existing Front Elevation

1:50

Existing Front Elevation
Title:

CLIENT: Amanda Ellis
PROJECT: 2 Huson Close

backroom studios backroomstudios architecture Itd

A2095\_**S3-P005** A 17/12/20 PROJ. NO. \_\_ DWG NO. REV. DATE:







Existing Rear Elevation

1:50



## FOR APPROVAL



**A3** 

Proposed Roof Layout



FOR APPROVAL



CLIENT: Amanda Ellis

PROJECT: 2 Huson Close

1:50

backroom studios architecture Itd
T 0207 193 2042 E info@backroomstudios.co.uk

A2095\_**S3-P104** A

17/12/20

**A3** New Proposed Vents New Proposed Window: Fram