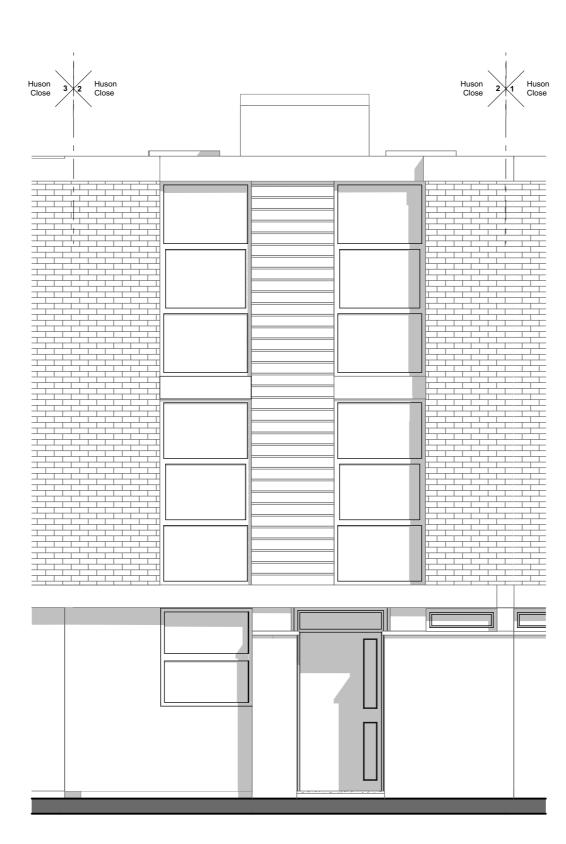

FOR APPROVAL

Existing Front Elevation

1:50

Existing Front Elevation
Title:

CLIENT: Amanda Ellis
PROJECT: 2 Huson Close

backroom studios backroomstudios architecture Itd

A2095\_**S3-P005** A 17/12/20 PROJ. NO. \_\_ DWG NO. REV. DATE:

Existing Rear Elevation

1:50