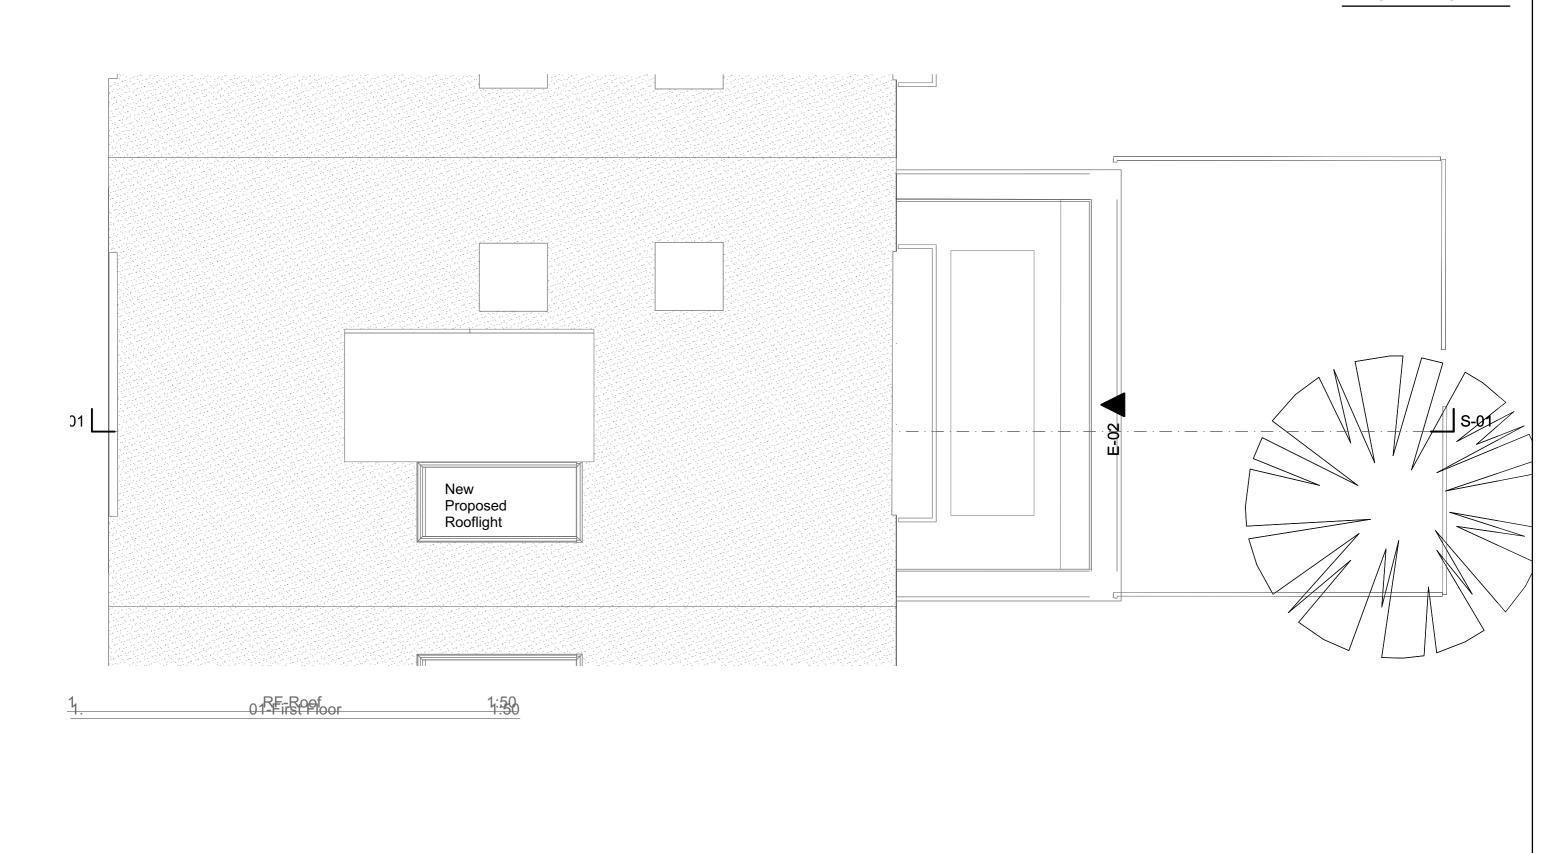

## FOR APPROVAL

**A3** 

Proposed Roof Layout

FOR APPROVAL

CLIENT: Amanda Ellis

PROJECT: 2 Huson Close

1:50

backroom studios architecture Itd
T 0207 193 2042 E info@backroomstudios.co.uk

A2095\_**S3-P104** A

17/12/20

**A3** New Proposed Vents New Proposed Window: Frames to match existing

Do not scale from this drawing. This drawing is the property of Backroom Studios LLP. Under the Copyright Law no copies of this drawing can be made unless authorised.