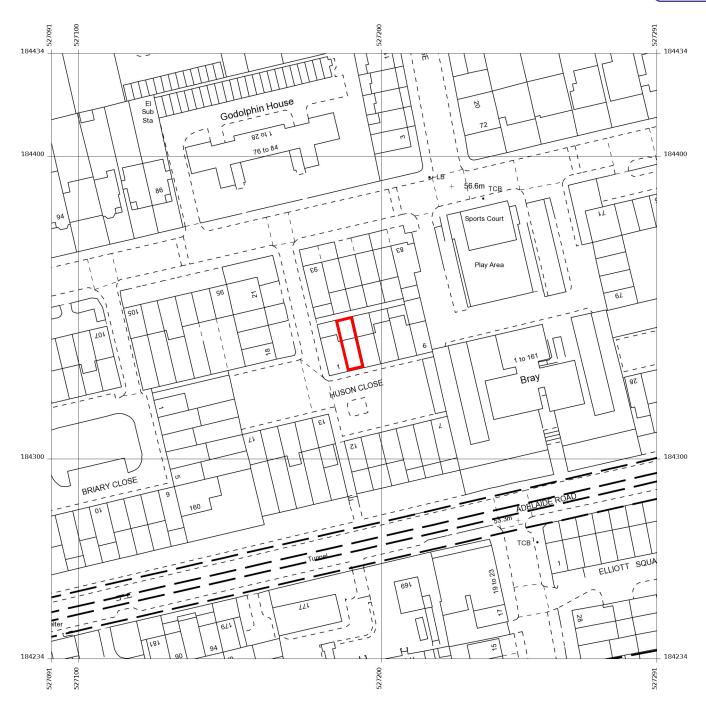

Produced 14 Nov 2020 from the Ordnance Survey MasterMap (Topography) Database and incorporating surveyed revision available at this date.

The representation of a road, track or path is no evidence of a right of way. The representation of features as lines is no evidence of a property boundary.

N 2, Huson Cl, London NW3 3JW

Supplied by: Stanfords 14 Nov 2020 Licence: © Crown Copyright and database rights 2020 OS100035409 Order Licence Reference: OI1435334 Centre coordinates: 527191 184334