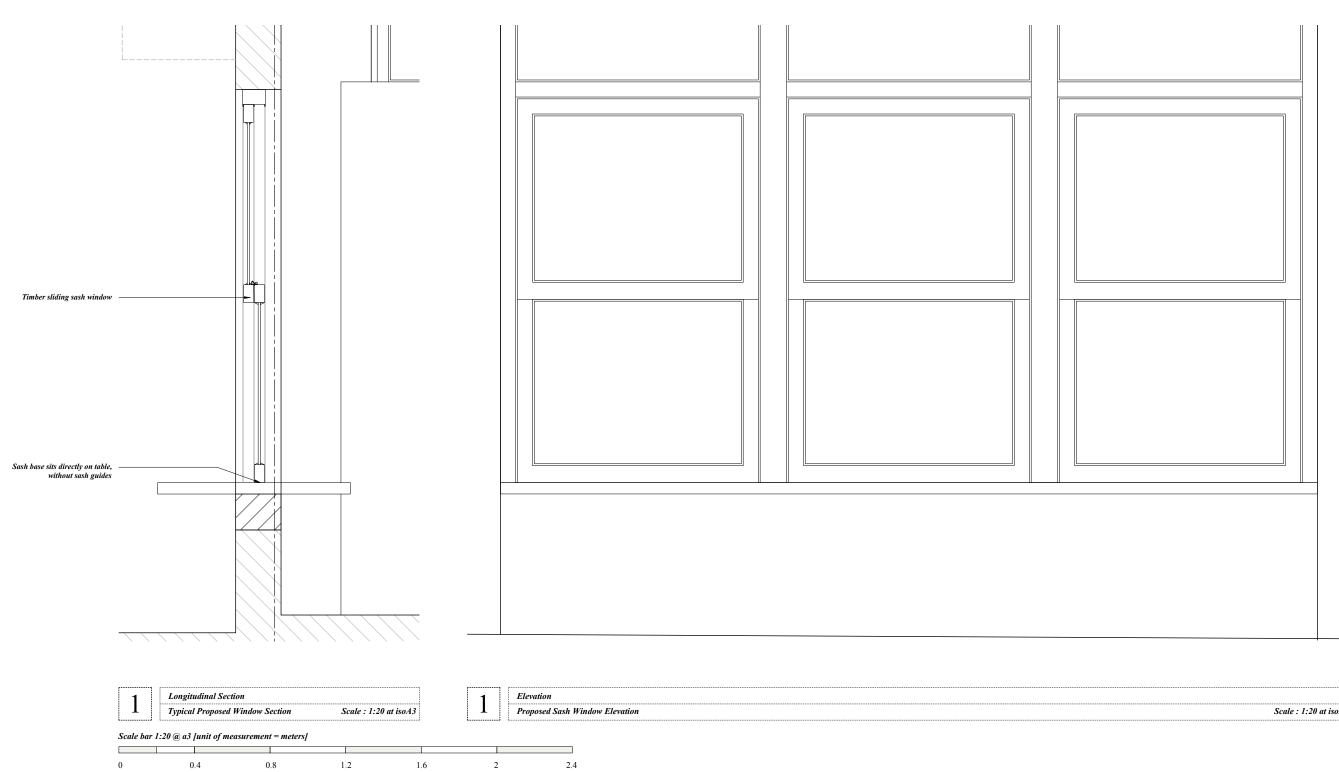

|                   | 1                                                                                                       |                                                         |                                                                       |          |                           |                                            |          | 1            | 1                               | 1                      | 1                        | 1                        |
|-------------------|---------------------------------------------------------------------------------------------------------|---------------------------------------------------------|-----------------------------------------------------------------------|----------|---------------------------|--------------------------------------------|----------|--------------|---------------------------------|------------------------|--------------------------|--------------------------|
| <b>I●I</b><br>▲+⊅ | <u>101 Architecture+Design</u><br>First Floor, 108c Stokes<br>Croft, St Pauls, Bristol,<br>BS1 3RU, UK. | Project Client                                          | Project Address                                                       | Drawin   | ng Submissions            |                                            |          | <u>Notes</u> | Project Reference               | Drawing Number.        | Drawing Revision Status. | Drawing Scale.           |
|                   |                                                                                                         | WatchHouse.<br>36 Malthy Street, London,<br>SEI 3PA, UK | Ground Floor, 1-3<br>Denmark Street, Soho,<br>London, WC2H 8LP,<br>UK | 14.12.20 | Issued to Planning Office | lanning Office N/A Not applicable 166.2020 | 1// 2020 | 101 DDC 427  | 27/4                            | 1.00                   |                          |                          |
|                   |                                                                                                         |                                                         |                                                                       |          |                           |                                            |          | 166.2020     | 101_DRG_A3.7                    | N/A                    | 1:20 at iso A3           |                          |
|                   |                                                                                                         |                                                         |                                                                       |          |                           |                                            |          |              | Project Title                   | Drawing Title.         | Project Status.          | Drawing Submission Date. |
|                   |                                                                                                         |                                                         |                                                                       |          |                           |                                            |          |              | Watch House, 1-3 Denmark Street | Typical window section | Pre-Start                | 14th December 2020       |
|                   |                                                                                                         |                                                         |                                                                       |          |                           |                                            |          |              |                                 |                        |                          |                          |
|                   |                                                                                                         |                                                         |                                                                       |          |                           |                                            |          |              |                                 |                        |                          |                          |
|                   |                                                                                                         |                                                         |                                                                       |          | 1                         |                                            |          |              |                                 |                        |                          | 1                        |