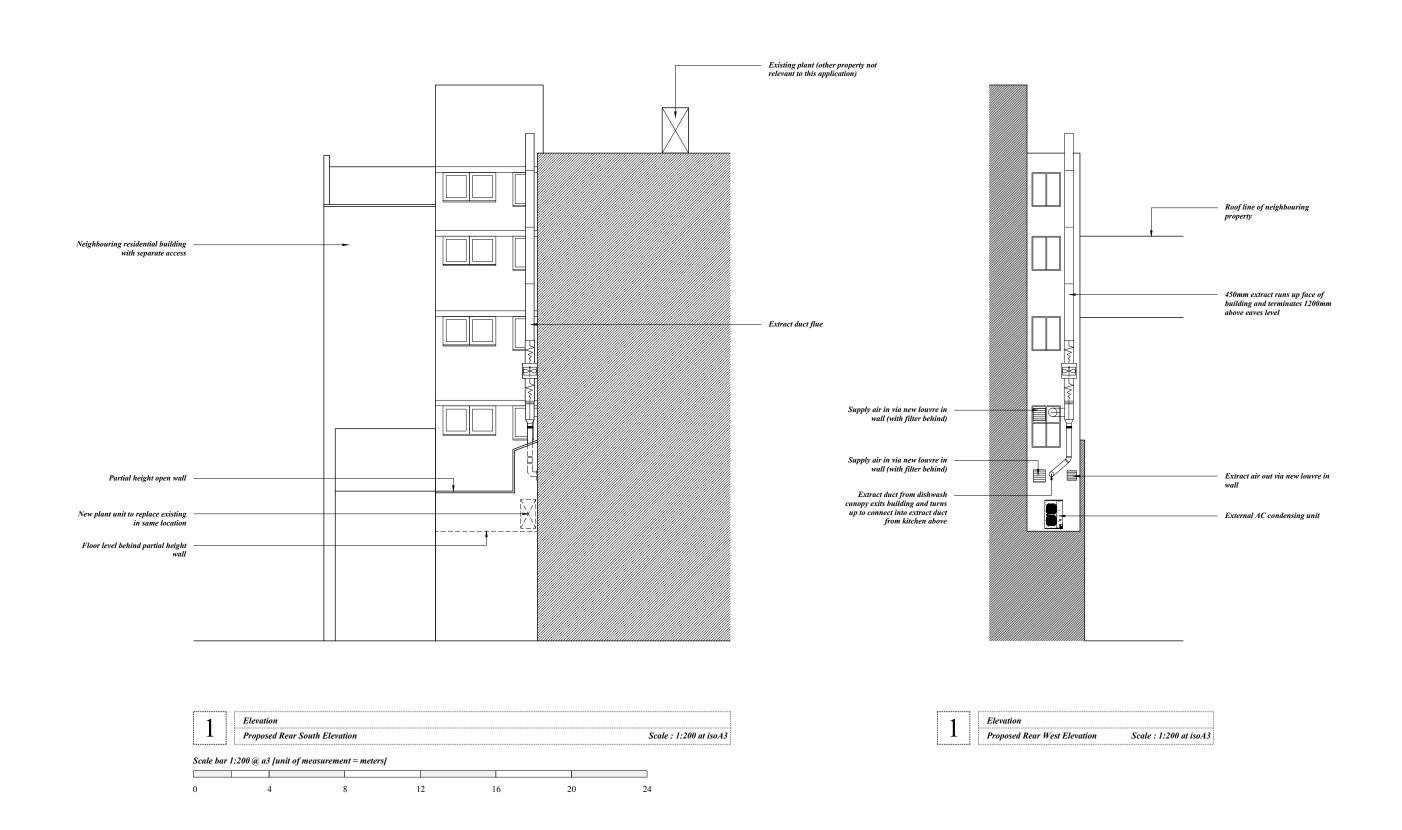

All drawings are presented in iso a3 with dimensions in [mm] millimeters unless stated otherwise.

These drawings are indicative design intent. all dimensions must be verified by the appointed site representative.

Do not scale from draw

101 A+D retain all rights to any version of this drawing regardless of receipt of payment by the client.

| •   |
|-----|
| A+D |

| 101 Architecture+Design<br>First Floor, 108c Stokes<br>Croft, St Pauls, Bristol,<br>BS1 3RU, UK. |                      | Project Client            | Project Address                            | Drawing Submissions       |     |                |  | Notes                           | Project Reference | Drawing Number. | Drawing Revision Status. | Drawing Scale.           |
|--------------------------------------------------------------------------------------------------|----------------------|---------------------------|--------------------------------------------|---------------------------|-----|----------------|--|---------------------------------|-------------------|-----------------|--------------------------|--------------------------|
|                                                                                                  | WatchHouse.          | Ground Floor, 1-3         | 14.12.20                                   | Issued to Planning Office | N/A | Not applicable |  | 166.2020                        | 101_DRG_A3.6      | N/A             | 1:20 at iso A3           |                          |
|                                                                                                  | , St Pauls, Bristol, | 36 Malthy Street, London, | Denmark Street, Soho,<br>London, WC2H 8LP, |                           |     |                |  |                                 | Project Title     | Drawing Title.  | Project Status.          | Drawing Submission Date. |
|                                                                                                  | SE1 3PA, UK          | UK                        |                                            |                           |     |                |  | Watch House, 1-3 Denmark Street | Rear elevations   | Pre-Start       | 14th December 2020       |                          |
|                                                                                                  |                      |                           |                                            |                           |     | 1              |  |                                 |                   |                 | 170 50070                | 1 m December 2020        |