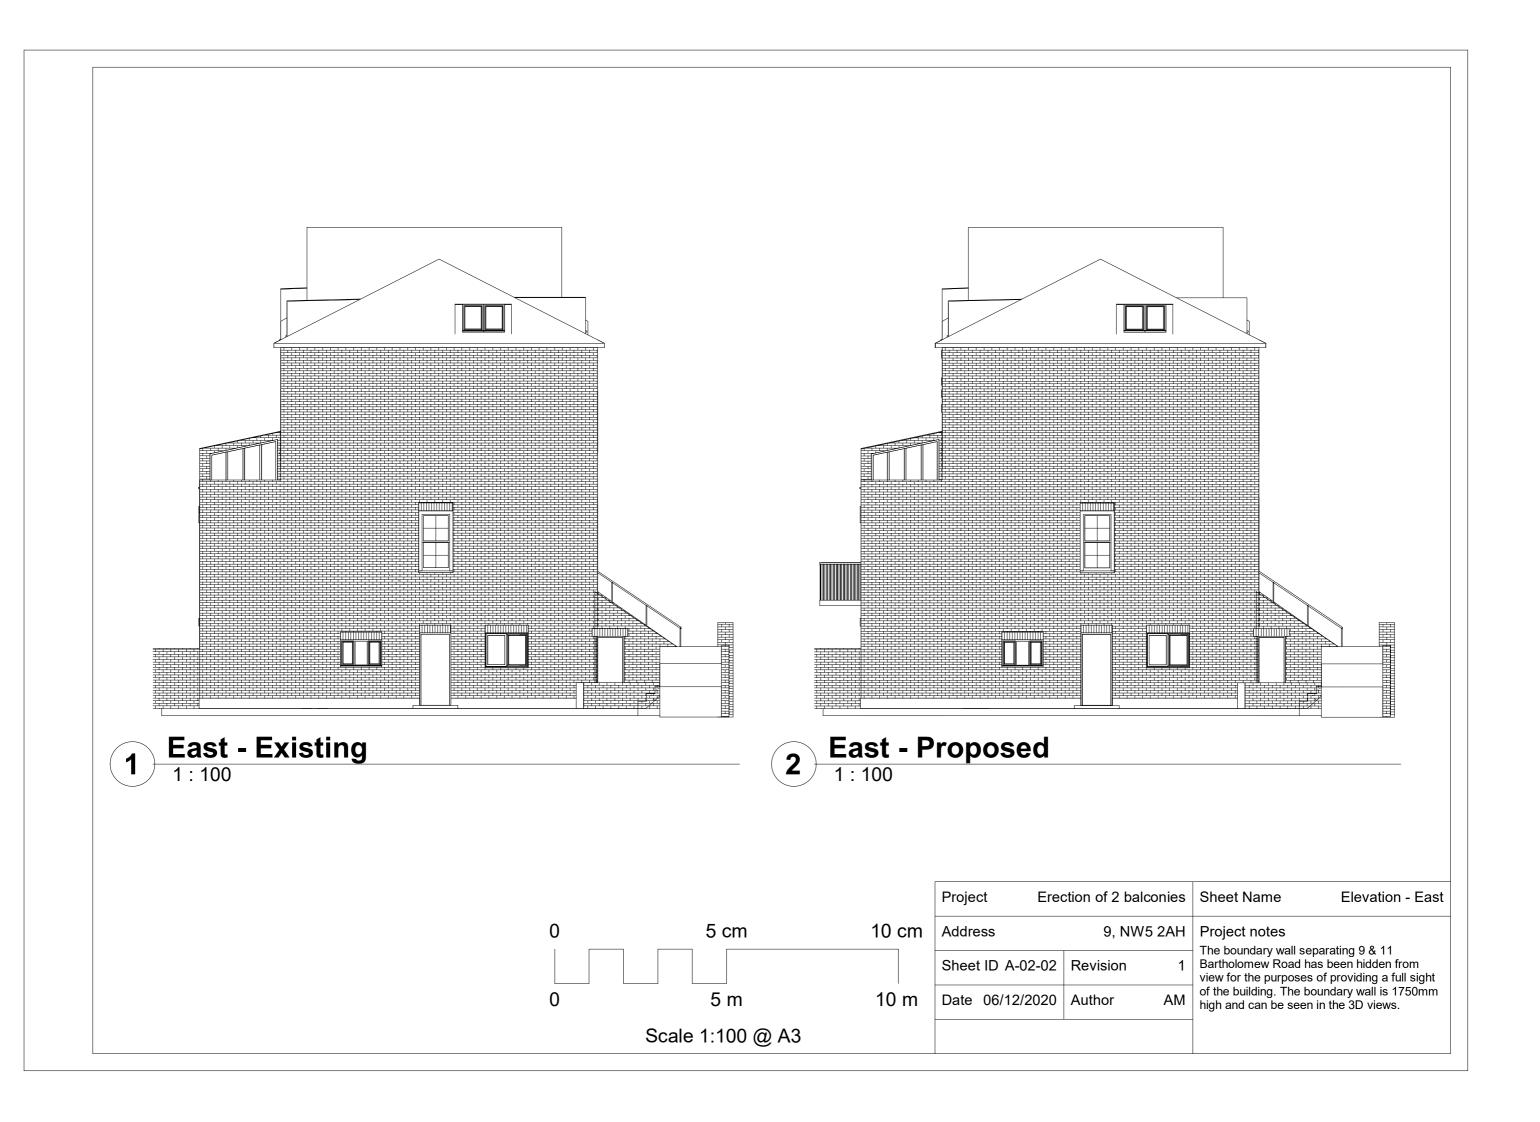

Raised ground - Existing

Raised ground - Proposed

| 0 | 5 cm             | 10 cm |  |
|---|------------------|-------|--|
|   |                  | 40    |  |
| U | 5 m              | 10 m  |  |
|   | Scale 1:100 @ A3 |       |  |

|   | Project Ere      | Erection of 2 balconies |    | Sheet Name Floorplan raised ground |
|---|------------------|-------------------------|----|------------------------------------|
| 1 | Address          | 9, NW5 2AH              |    | Project notes                      |
|   | Sheet ID A-01-01 | Revision                | 1  | None                               |
|   | Date 06/12/2020  | Author                  | AM |                                    |
|   |                  | I                       |    |                                    |