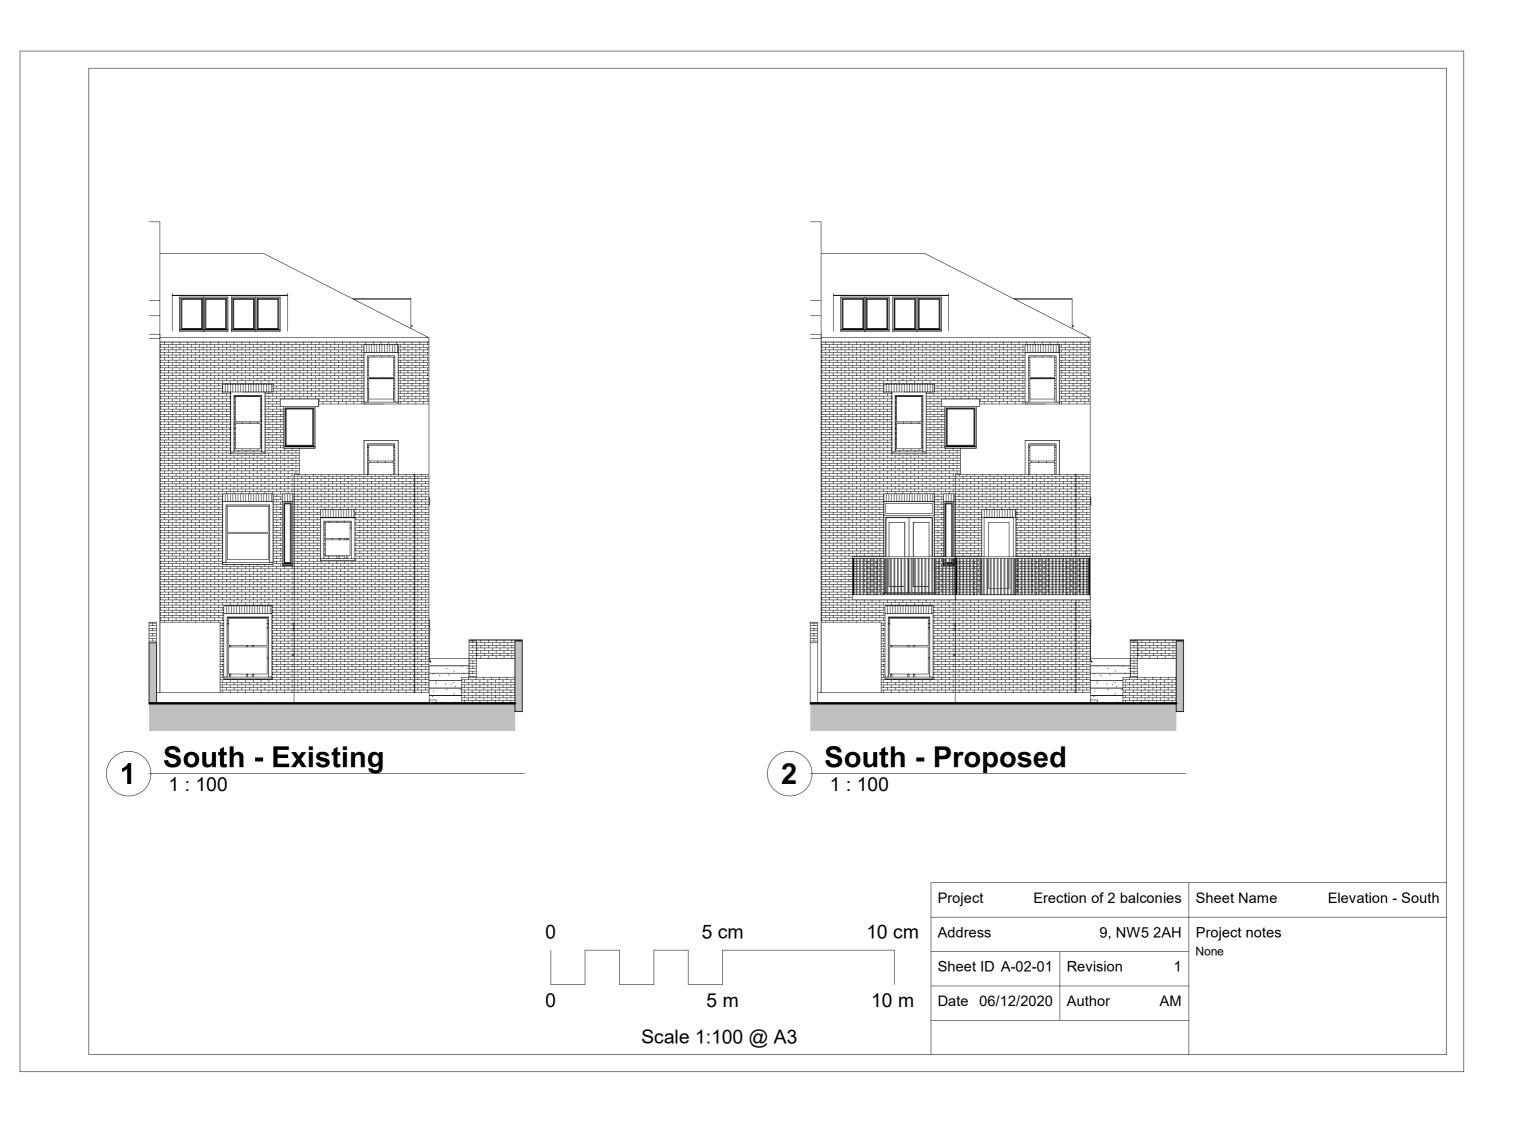

Raised ground - Existing

Raised ground - Proposed

| 0 | 5 cm             | 10 cm |  |
|---|------------------|-------|--|
|   |                  | 40    |  |
| U | 5 m              | 10 m  |  |
|   | Scale 1:100 @ A3 |       |  |