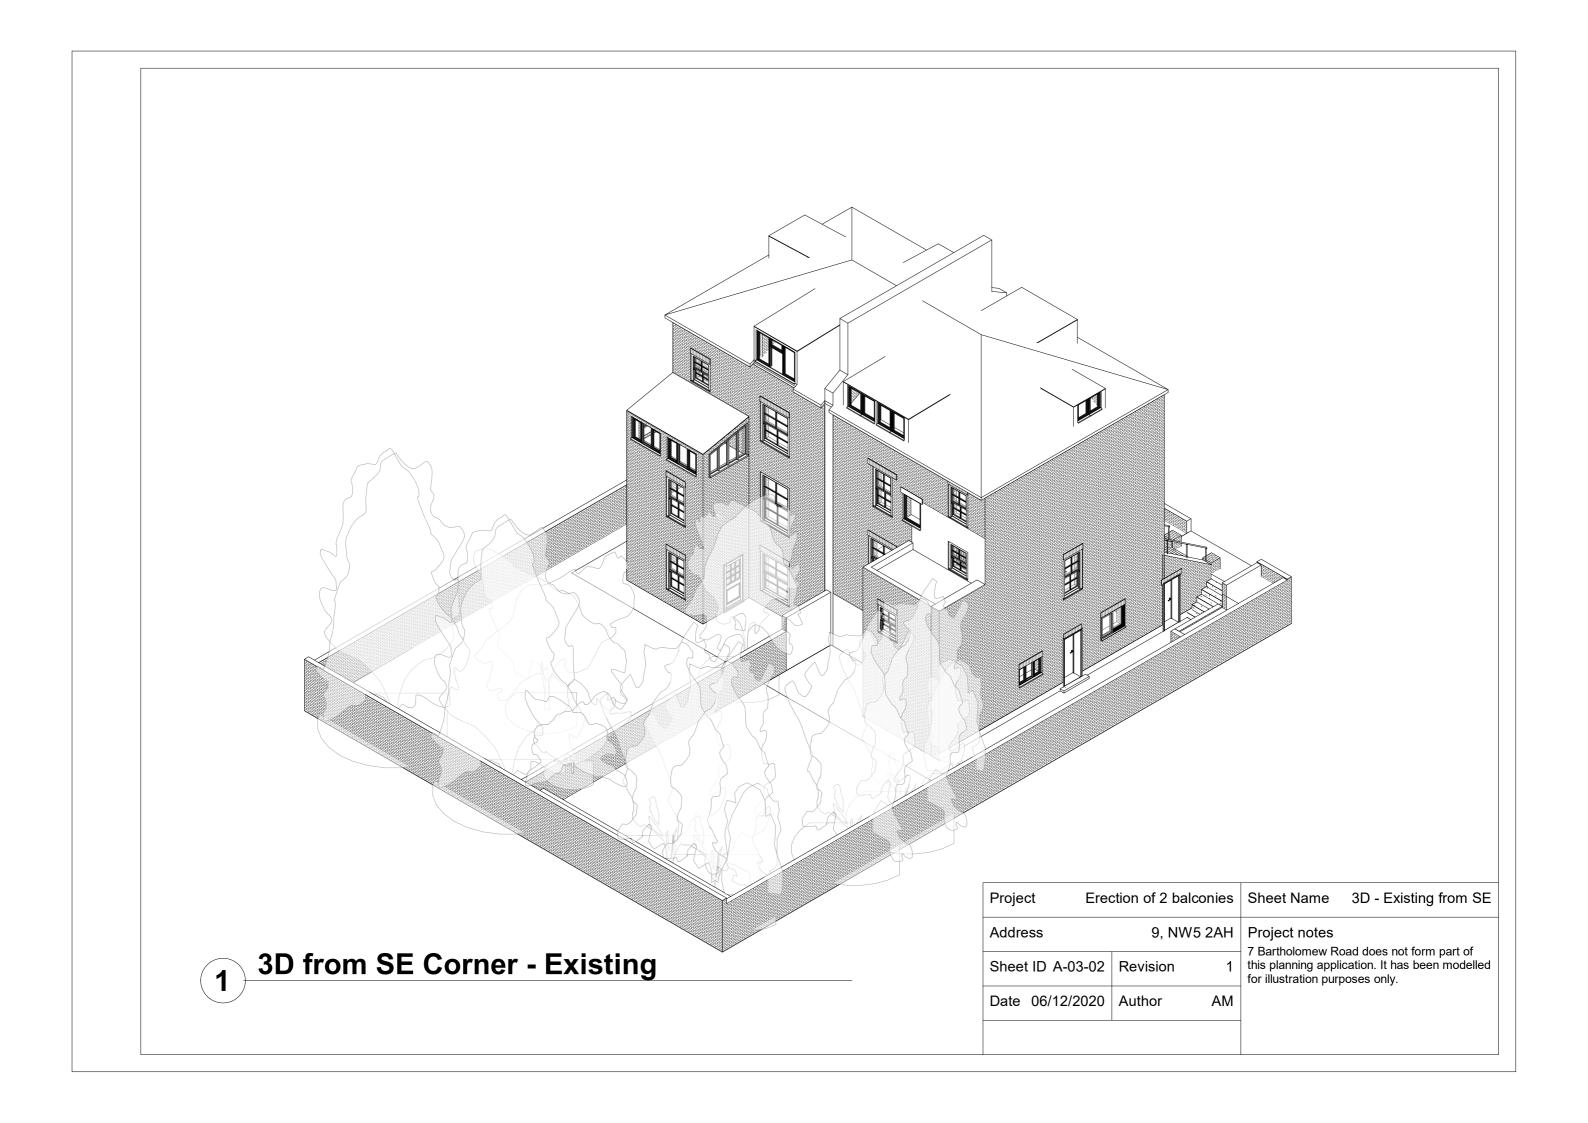

Raised ground - Existing

Raised ground - Proposed

| 0 | 5 cm             | 10 cm |  |
|---|------------------|-------|--|
|   |                  | 40    |  |
| U | 5 m              | 10 m  |  |
|   | Scale 1:100 @ A3 |       |  |

|   | Project Ere      | Erection of 2 balconies |    | Sheet Name Floorplan raised ground |
|---|------------------|-------------------------|----|------------------------------------|
| 1 | Address          | 9, NW5 2AH              |    | Project notes                      |
|   | Sheet ID A-01-01 | Revision                | 1  | None                               |
|   | Date 06/12/2020  | Author                  | AM |                                    |
|   |                  | I                       |    |                                    |