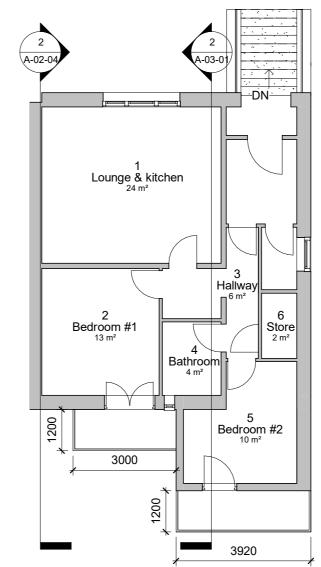

|   | Project Ere      | Erection of 2 balconies |    | Sheet Name Floorplan raised ground |
|---|------------------|-------------------------|----|------------------------------------|
| 1 | Address          | 9, NW5 2AH              |    | Project notes                      |
|   | Sheet ID A-01-01 | Revision                | 1  | None                               |
|   | Date 06/12/2020  | Author                  | AM |                                    |
|   |                  | I                       |    |                                    |