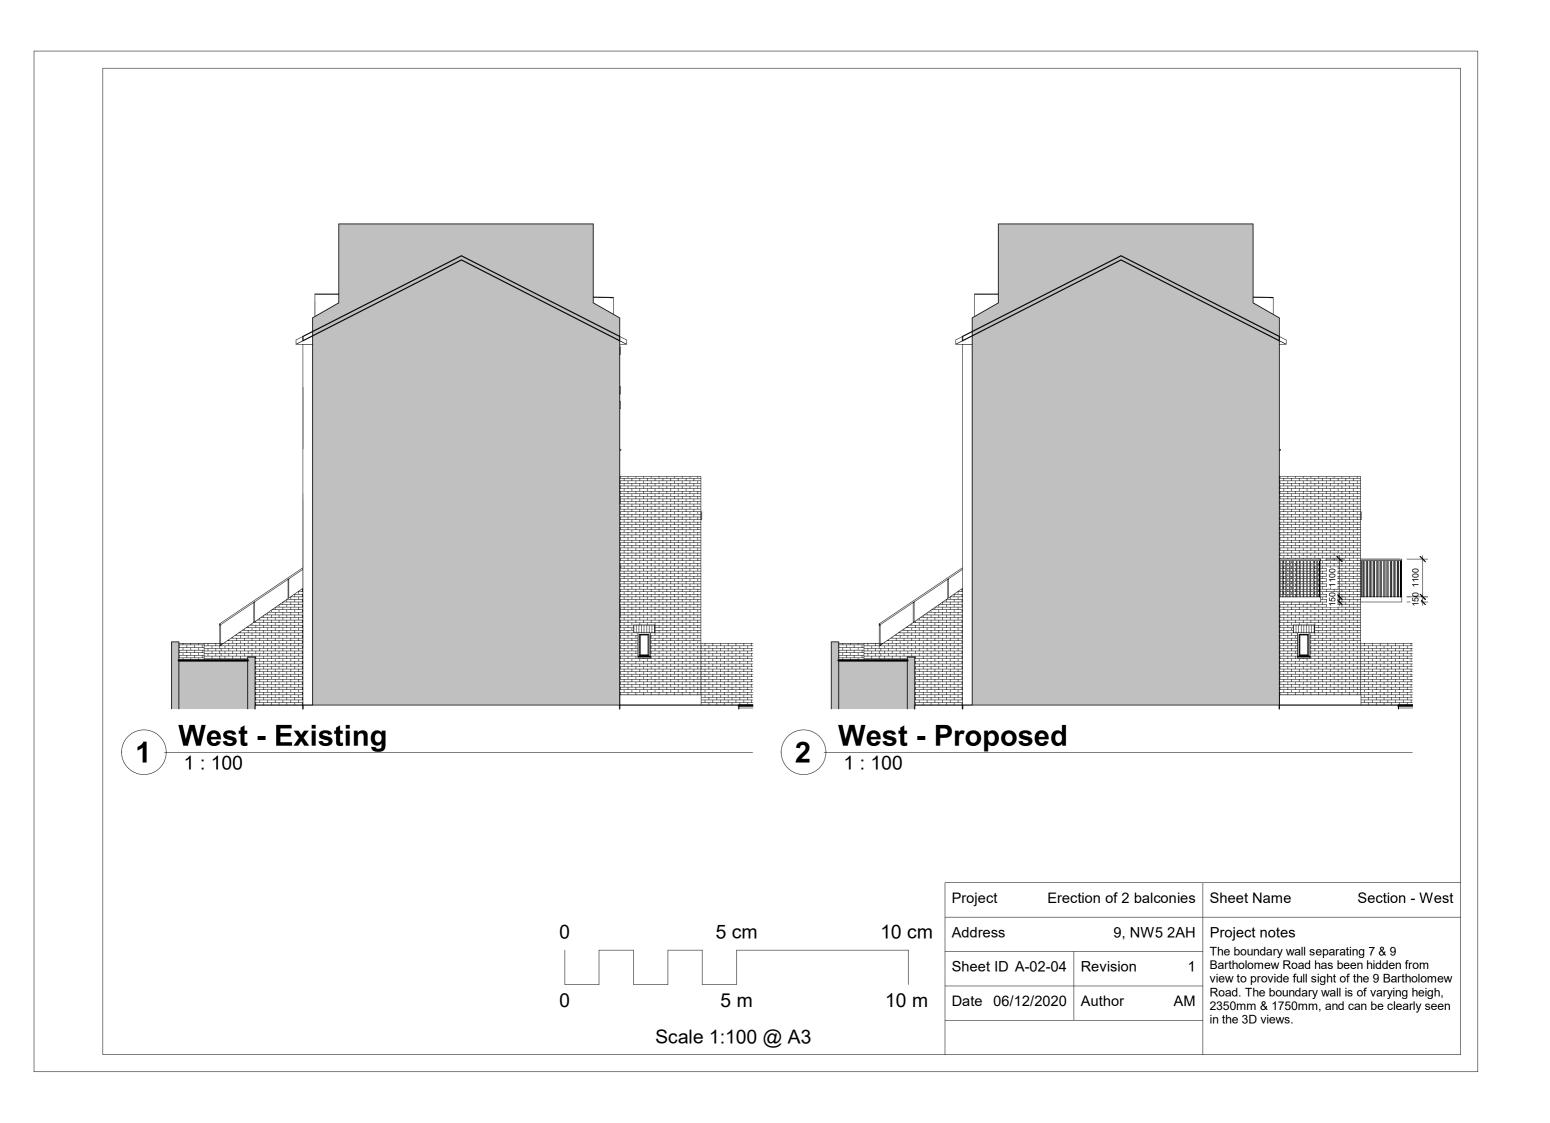

Raised ground - Existing

Raised ground - Proposed

| 0 | 5 cm             | 10 cm |  |
|---|------------------|-------|--|
|   |                  | 40    |  |
| U | 5 m              | 10 m  |  |
|   | Scale 1:100 @ A3 |       |  |

|   | Project Ere      | Erection of 2 balconies |    | Sheet Name Floorplan raised ground |
|---|------------------|-------------------------|----|------------------------------------|
| 1 | Address          | 9, NW5 2AH              |    | Project notes                      |
|   | Sheet ID A-01-01 | Revision                | 1  | None                               |
|   | Date 06/12/2020  | Author                  | AM |                                    |
|   |                  | I                       |    |                                    |