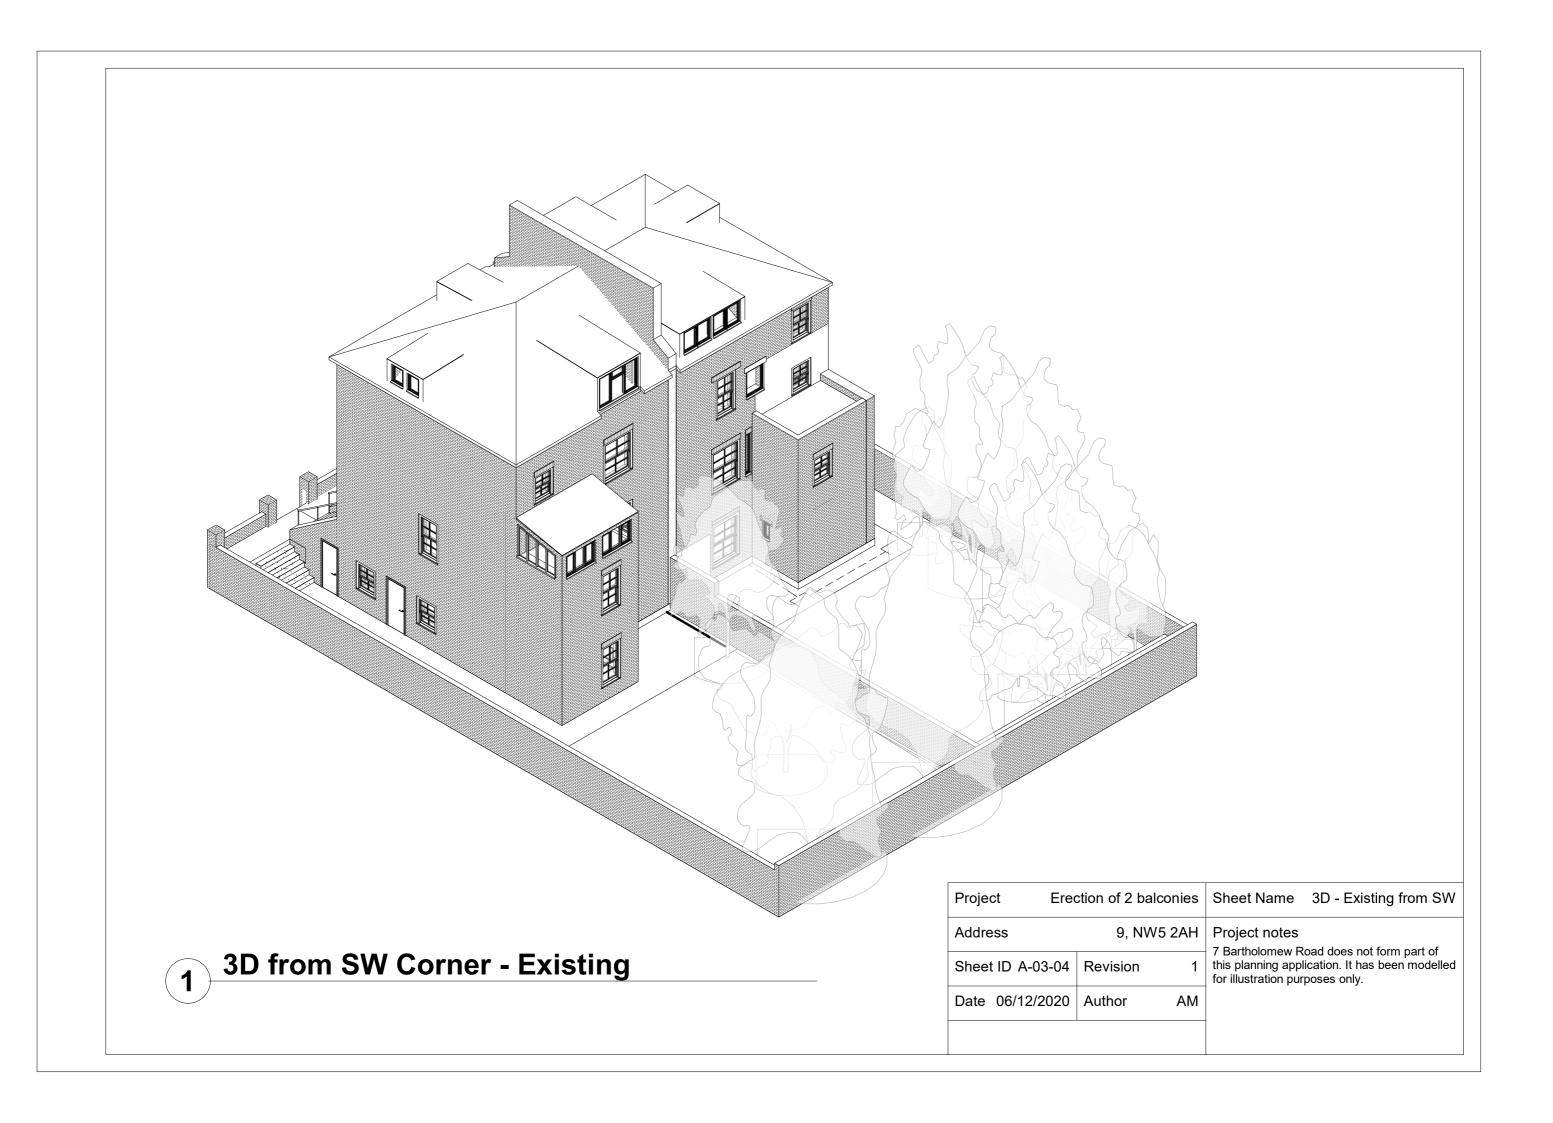

Raised ground - Existing

Raised ground - Proposed

| 0 | 5 cm             | 10 cm |  |
|---|------------------|-------|--|
|   |                  | 40    |  |
| U | 5 m              | 10 m  |  |
|   | Scale 1:100 @ A3 |       |  |

|   | Project Ere      | Erection of 2 balconies |    | Sheet Name Floorplan raised ground |
|---|------------------|-------------------------|----|------------------------------------|
| 1 | Address          | 9, NW5 2AH              |    | Project notes                      |
|   | Sheet ID A-01-01 | Revision                | 1  | None                               |
|   | Date 06/12/2020  | Author                  | AM |                                    |
|   |                  | I                       |    |                                    |