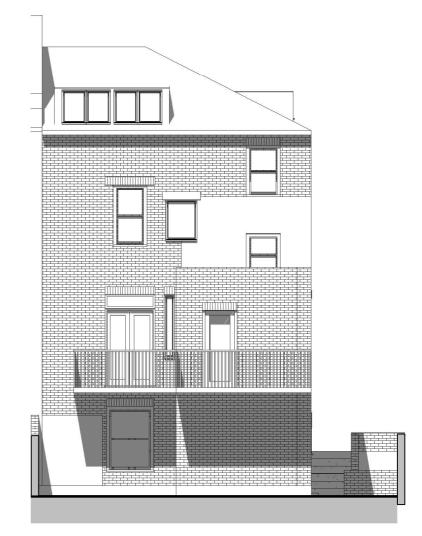

|   | Project Ere      | Erection of 2 balconies |    | Sheet Name Floorplan raised ground |
|---|------------------|-------------------------|----|------------------------------------|
| 1 | Address          | 9, NW5 2AH              |    | Project notes                      |
|   | Sheet ID A-01-01 | Revision                | 1  | None                               |
|   | Date 06/12/2020  | Author                  | AM |                                    |
|   |                  | I                       |    |                                    |