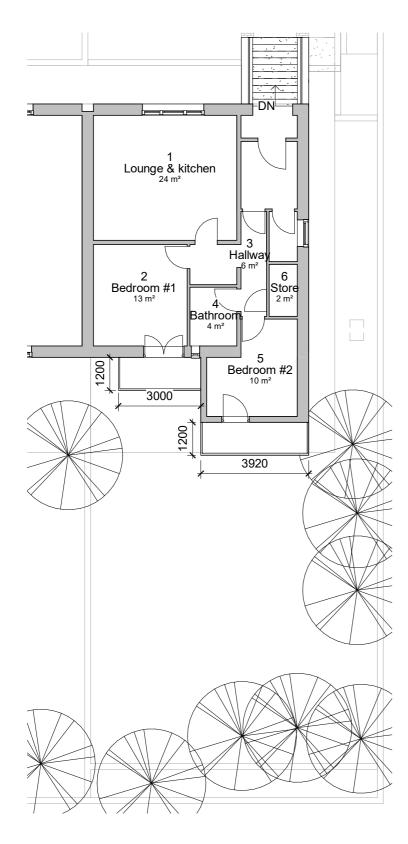

Raised ground - Proposed Floorplan incl. trees

| Project Erection of 2 balconies |            | Sheet Name Garden plan incl. trees                      |
|---------------------------------|------------|---------------------------------------------------------|
| Address                         | 9, NW5 2AH | Project notes  Small trees and shrubs not mapped due to |
| Sheet ID A-03-08                | Revision 1 | not being relevant to the planning application.         |
| Date 06/12/2020                 | Author AM  |                                                         |
| Scale 1:125 @A3                 |            |                                                         |