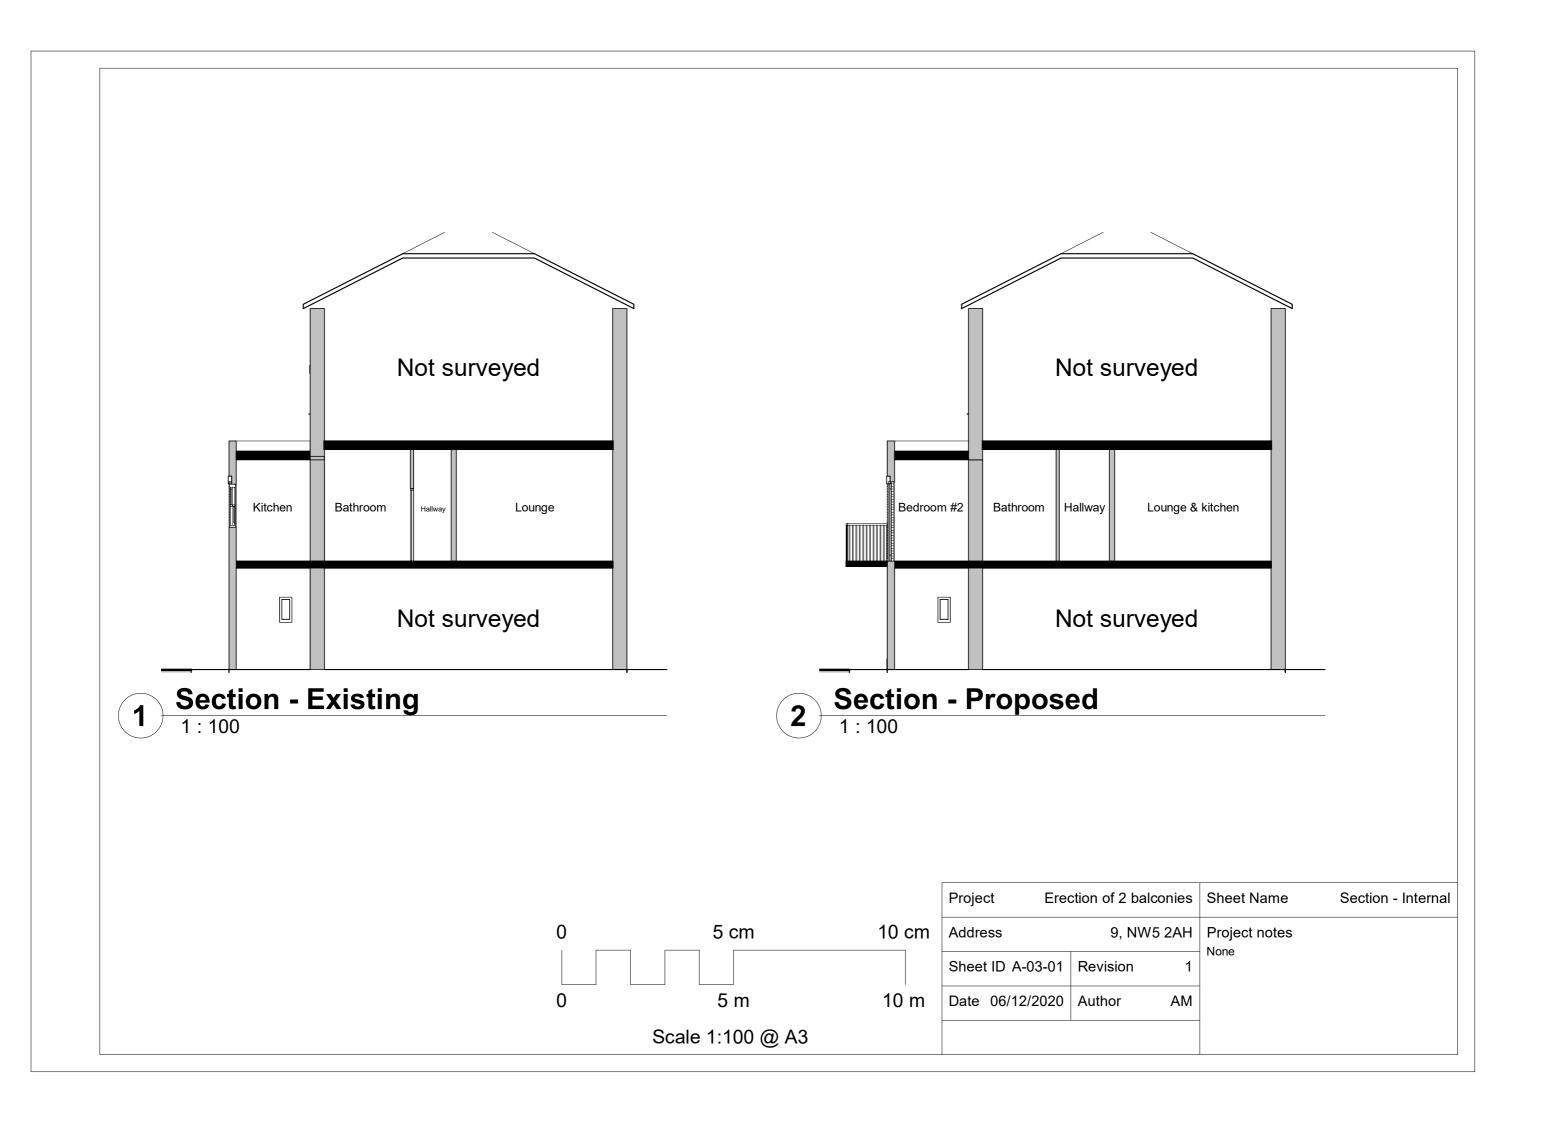

Raised ground - Existing

Raised ground - Proposed

| 0 | 5 cm             | 10 cm |  |
|---|------------------|-------|--|
|   |                  | 40    |  |
| U | 5 m              | 10 m  |  |
|   | Scale 1:100 @ A3 |       |  |

|   | Project Ere      | Erection of 2 balconies |    | Sheet Name Floorplan raised ground |
|---|------------------|-------------------------|----|------------------------------------|
| 1 | Address          | 9, NW5 2AH              |    | Project notes                      |
|   | Sheet ID A-01-01 | Revision                | 1  | None                               |
|   | Date 06/12/2020  | Author                  | AM |                                    |
|   |                  | I                       |    |                                    |