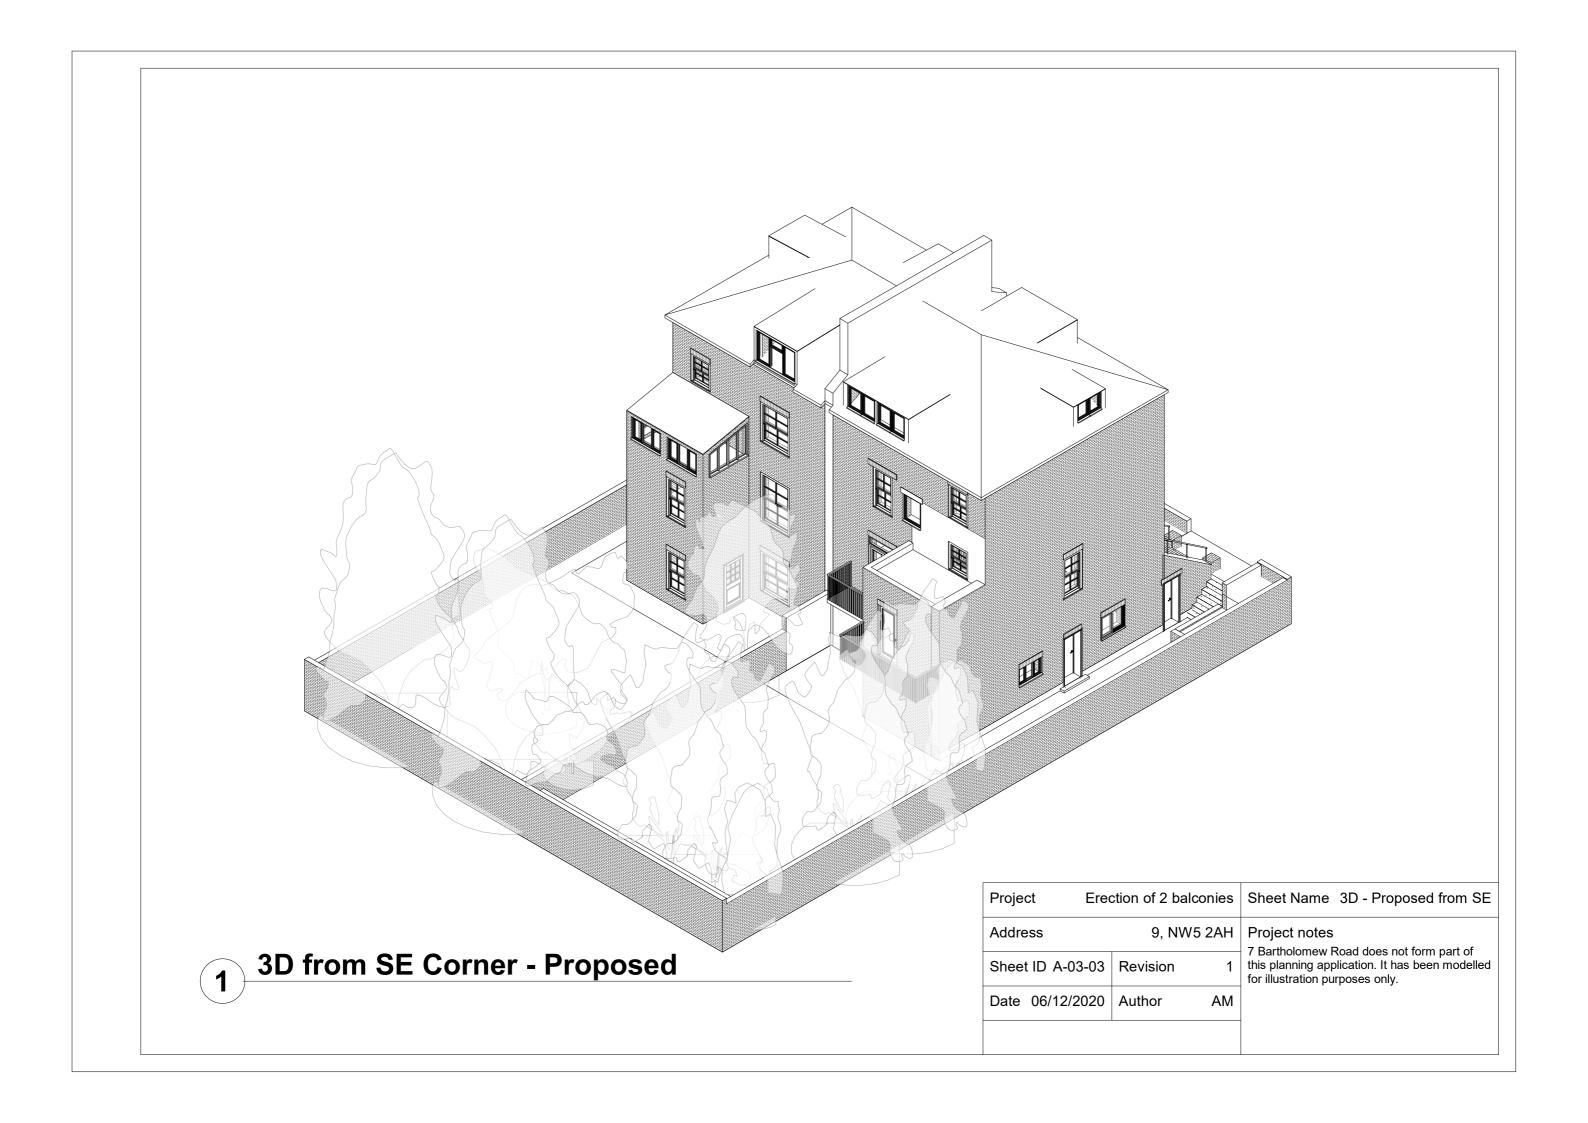

Raised ground - Existing

Raised ground - Proposed

| 0 | 5 cm             | 10 cm |  |
|---|------------------|-------|--|
|   |                  | 40    |  |
| U | 5 m              | 10 m  |  |
|   | Scale 1:100 @ A3 |       |  |

|   | Project Ere      | Erection of 2 balconies |    | Sheet Name Floorplan raised ground |
|---|------------------|-------------------------|----|------------------------------------|
| 1 | Address          | 9, NW5 2AH              |    | Project notes                      |
|   | Sheet ID A-01-01 | Revision                | 1  | None                               |
|   | Date 06/12/2020  | Author                  | AM |                                    |
|   |                  | I                       |    |                                    |