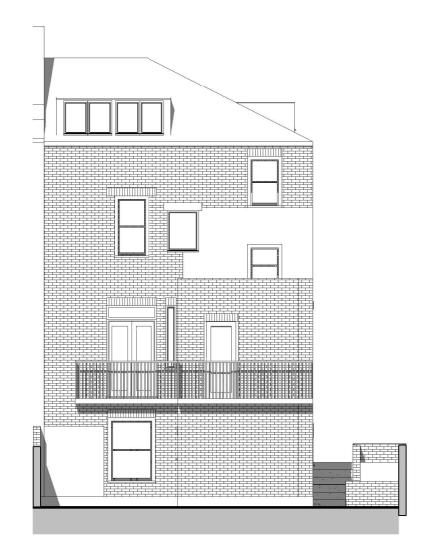

|   | Project Ere      | Erection of 2 balconies |    | Sheet Name Floorplan raised ground |
|---|------------------|-------------------------|----|------------------------------------|
| 1 | Address          | 9, NW5 2AH              |    | Project notes                      |
|   | Sheet ID A-01-01 | Revision                | 1  | None                               |
|   | Date 06/12/2020  | Author                  | AM |                                    |
|   |                  | I                       |    |                                    |