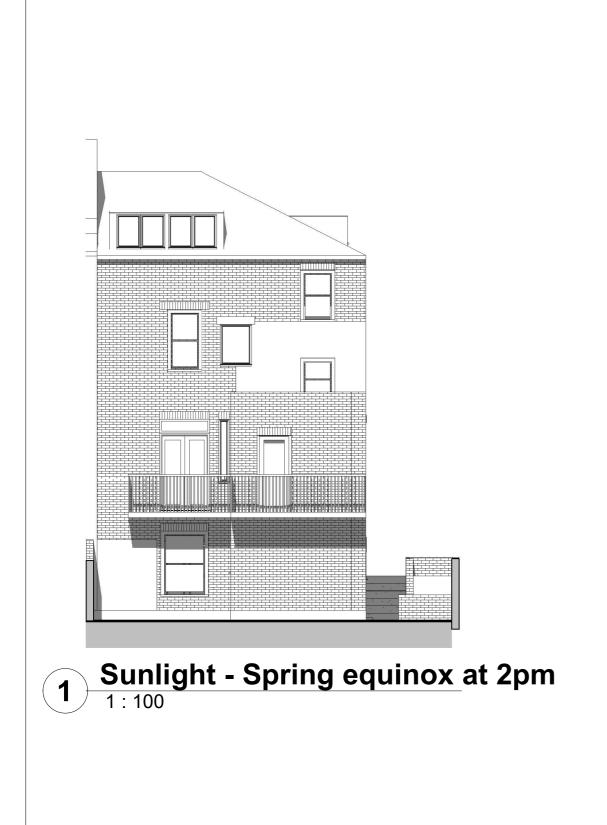

2 Sunlight - Autumn equinox at 2pm

| Project Erection of 2 balconies |          |               | Sheet Name                                                                                                                                                                                                                       | Sunlight - Equinox |
|---------------------------------|----------|---------------|----------------------------------------------------------------------------------------------------------------------------------------------------------------------------------------------------------------------------------|--------------------|
| Address 9, NW5 2AH              |          | Project notes |                                                                                                                                                                                                                                  |                    |
| Sheet ID A-03-07                | Revision | 1             | Coordinates used for the building: 51.5458488464355,-0.139927580952644 Sunlight study performed using inbuilt tools of Revit 2020. 2pm chosen as it is allows the sun to be more perpendicular to the south elevation than at it | -0.139927580952644 |
| Date 06/12/2020                 | Author   | AM            |                                                                                                                                                                                                                                  |                    |
| ·                               |          |               | is at noon.                                                                                                                                                                                                                      |                    |