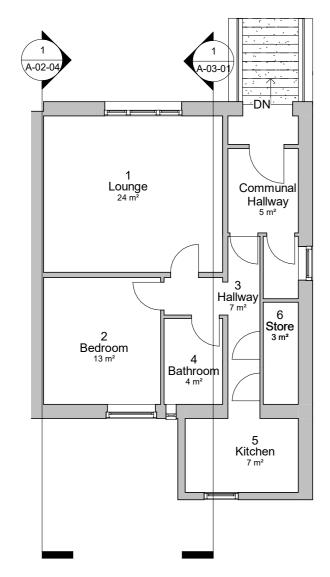

|   | Project Ere      | Erection of 2 balconies |    | Sheet Name Floorplan raised ground |
|---|------------------|-------------------------|----|------------------------------------|
| 1 | Address          | 9, NW5 2AH              |    | Project notes                      |
|   | Sheet ID A-01-01 | Revision                | 1  | None                               |
|   | Date 06/12/2020  | Author                  | AM |                                    |
|   |                  | I                       |    |                                    |