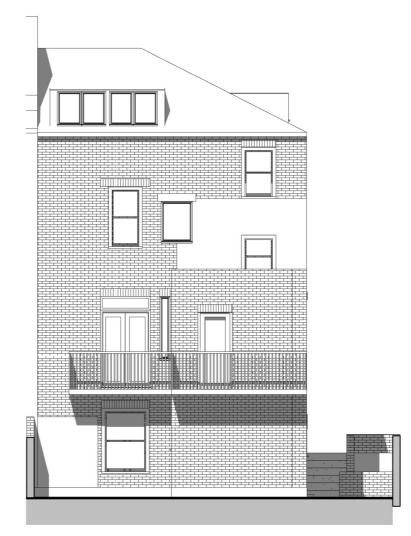

|   | Project Ere      | Erection of 2 balconies |    | Sheet Name Floorplan raised ground |
|---|------------------|-------------------------|----|------------------------------------|
| 1 | Address          | 9, NW5 2AH              |    | Project notes                      |
|   | Sheet ID A-01-01 | Revision                | 1  | None                               |
|   | Date 06/12/2020  | Author                  | AM |                                    |
|   |                  | I                       |    |                                    |