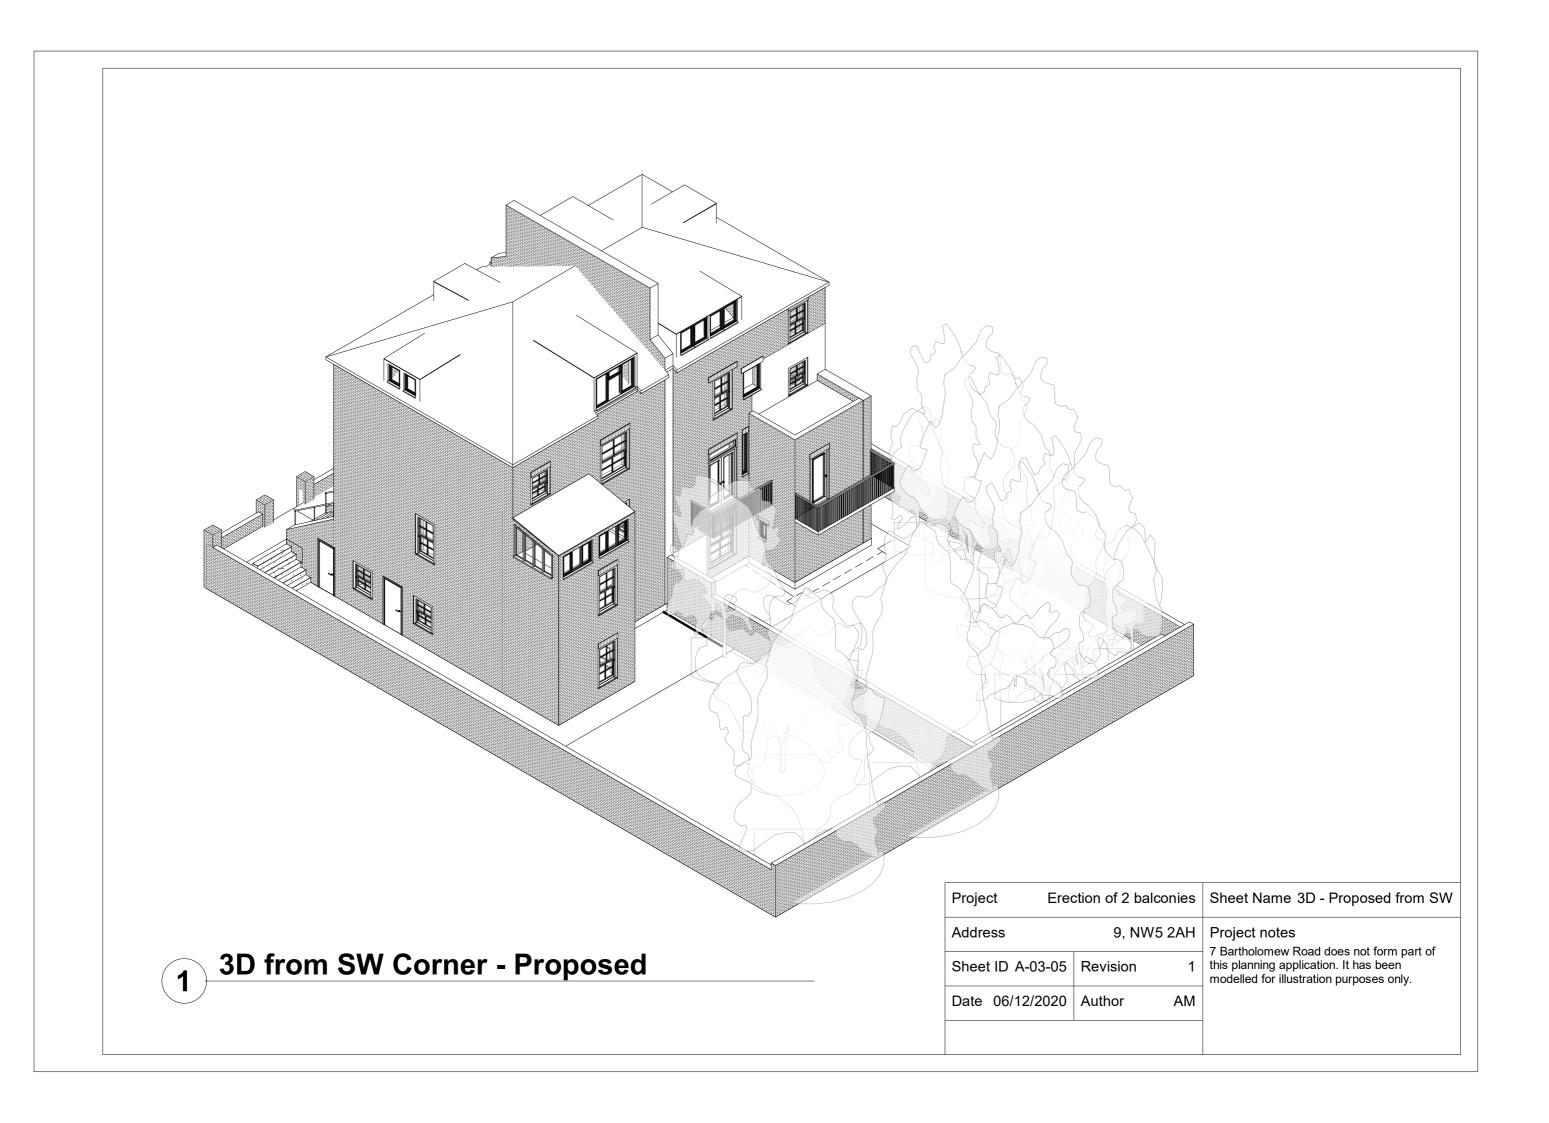

Raised ground - Existing

Raised ground - Proposed

| 0 | 5 cm             | 10 cm |  |
|---|------------------|-------|--|
|   |                  | 40    |  |
| U | 5 m              | 10 m  |  |
|   | Scale 1:100 @ A3 |       |  |

|   | Project Ere      | Erection of 2 balconies |    | Sheet Name Floorplan raised ground |
|---|------------------|-------------------------|----|------------------------------------|
| 1 | Address          | 9, NW5 2AH              |    | Project notes                      |
|   | Sheet ID A-01-01 | Revision                | 1  | None                               |
|   | Date 06/12/2020  | Author                  | AM |                                    |
|   |                  | I                       |    |                                    |