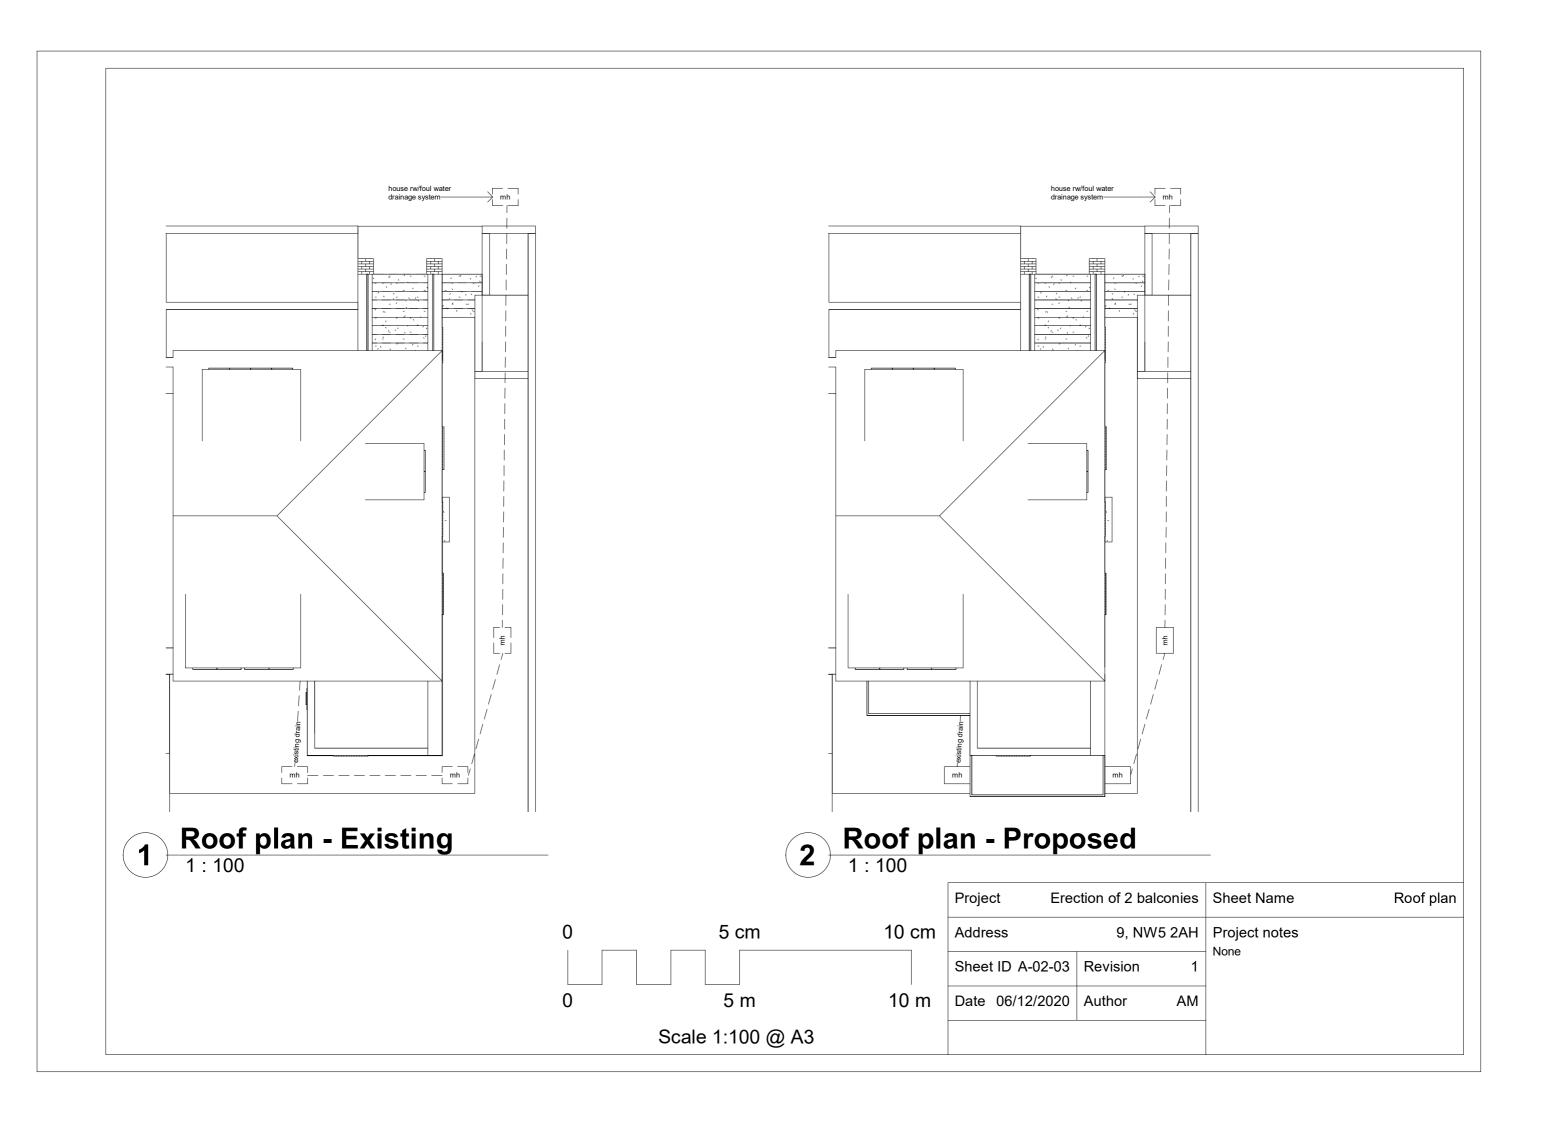

Raised ground - Proposed Floorplan incl. trees

| Project Erection of 2 balconies |            | Sheet Name Garden plan incl. trees                      |
|---------------------------------|------------|---------------------------------------------------------|
| Address                         | 9, NW5 2AH | Project notes  Small trees and shrubs not mapped due to |
| Sheet ID A-03-08                | Revision 1 | not being relevant to the planning application.         |
| Date 06/12/2020                 | Author AM  |                                                         |
| Scale 1:125 @A3                 |            |                                                         |