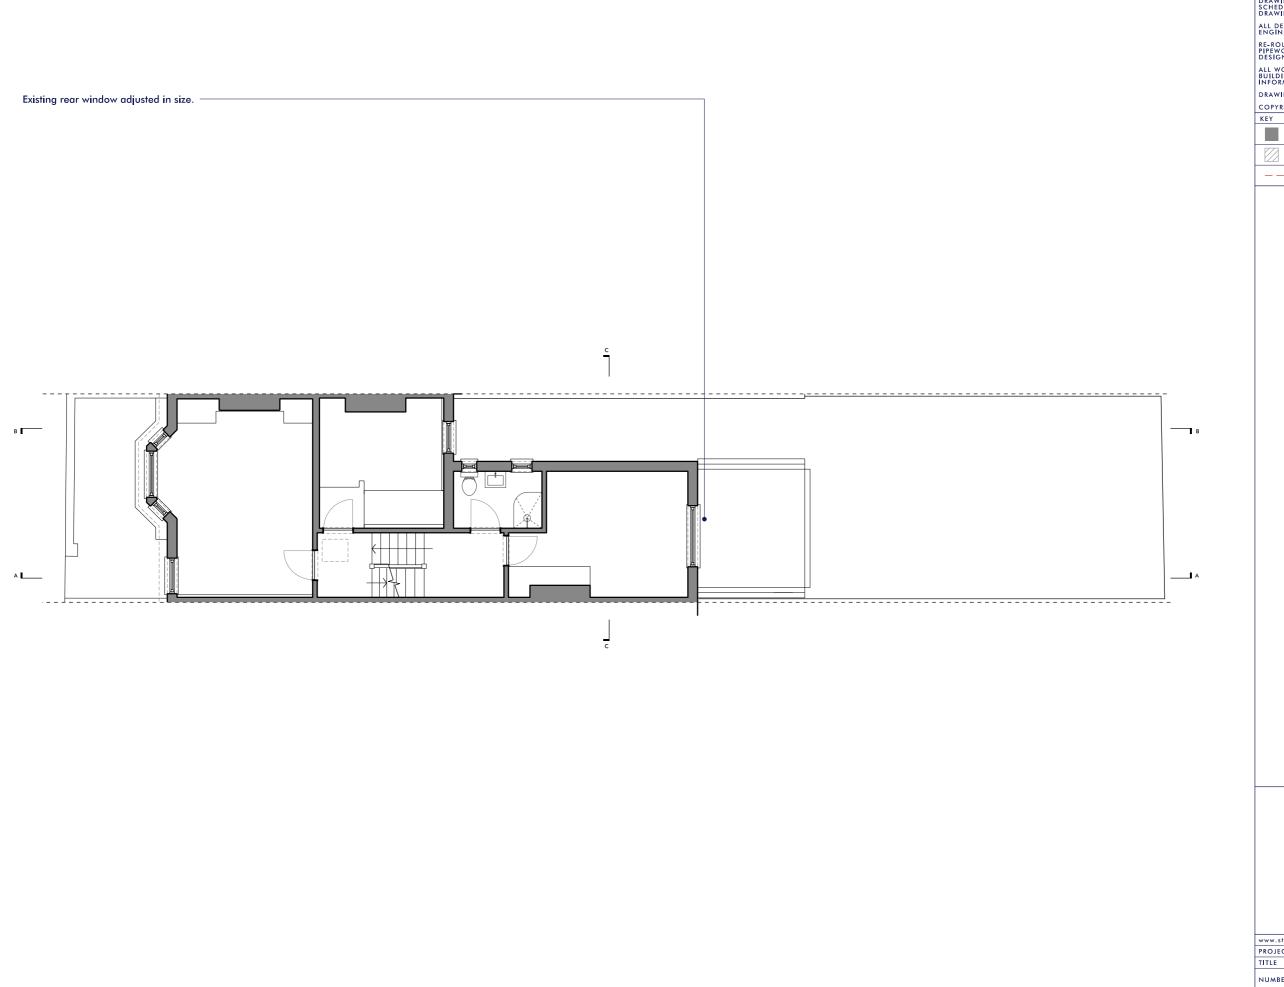

DO NOT SCALE FROM THIS DRAWING

VERIFY ALL DIMENSIONS ON SITE

DRAWINGS TO BE READ IN CONJUNCTION WITH SCHEDULE OF WORKS AND STRUCTURAL ENGINEER'S DRAWINGS AND INFORMATION

ALL DEMOLITION TO BE APPROVED BY STRUCTURAL ENGINEER PRIOR TO COMMENCEMENT

RE-ROUTING OF EXISTING AND RUNNING OF NEW PIPEWORK AND DRAINAGE TO BE TO CONTRACTOR'S DESIGN

ALL WORKS TO BE IN ACCORDANCE WITH CURRENT BUILDING REGULATIONS AND STRUCTURAL ENGINEER'S INFORMATION

DRAWINGS FOR PLANNING PURPOSES ONLY

COPYRIGHT STUDIO WERC

NEW WALLS

EXISTING WALLS

— — — LINE OF EXISTING

STUDIO WERC ARCHITECTS

| www.studi | owerc.com info@studiowe           | rc.com 075 | 45374440 |
|-----------|-----------------------------------|------------|----------|
| PROJECT   | 35 ACHILLES ROAD, LONDON, NW6 1DZ |            |          |
| TITLE     | FIRST FLOOR PLAN                  |            |          |
| NUMBER    | 2059_P3_11                        | REVISION   |          |
| STATUS    | PROPOSED                          | SCALE      | 1:100@A3 |
| 0         | 1 m 2.5 m                         | •          | 5 m (X)  |