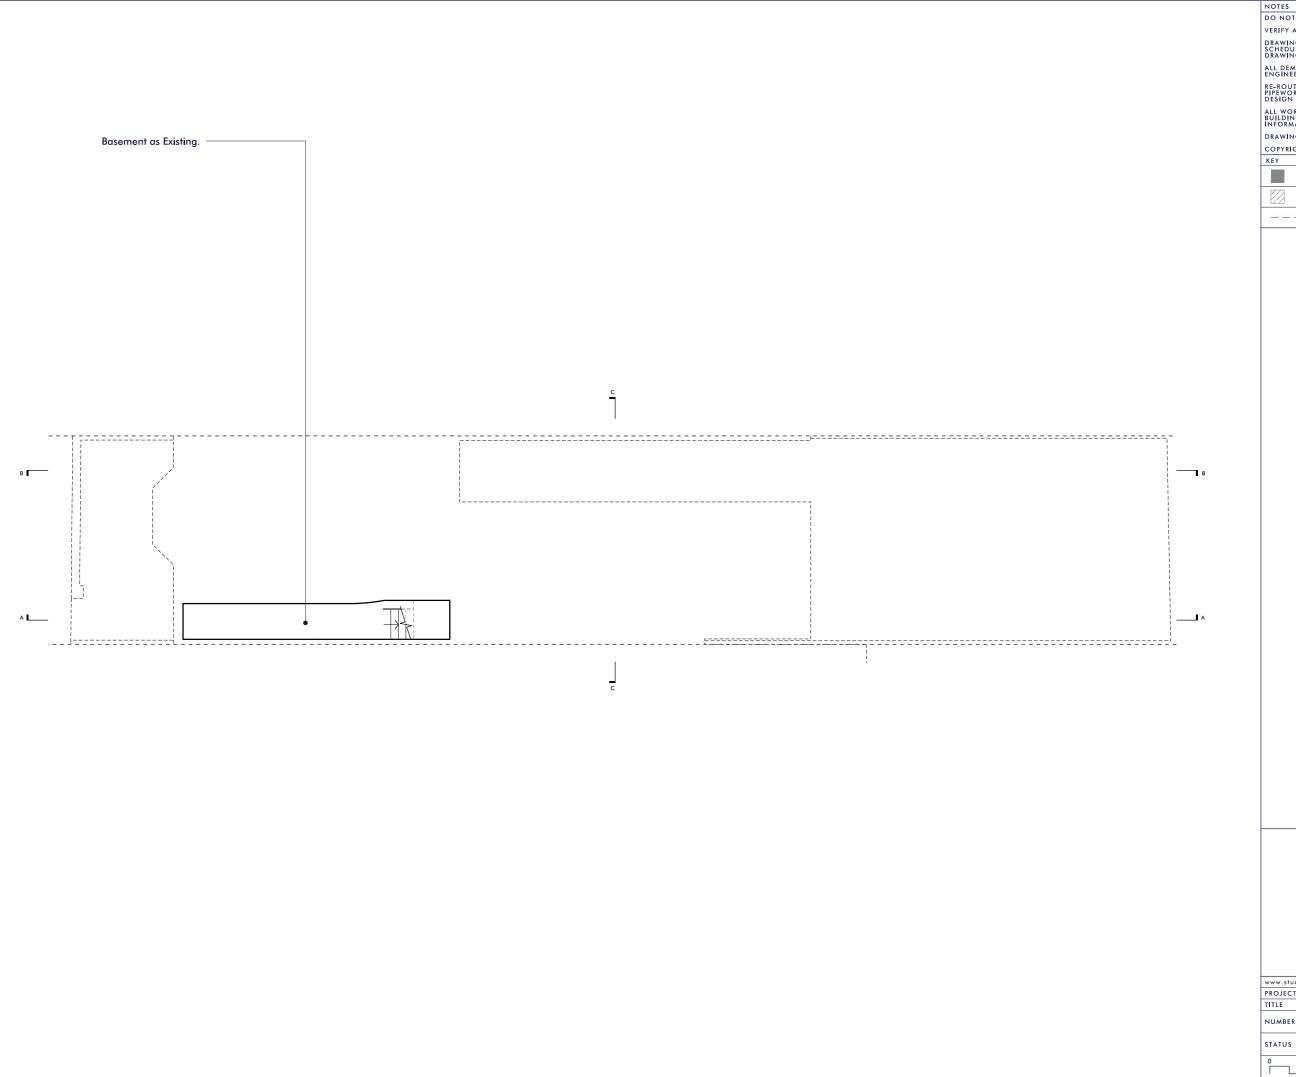

DO NOT SCALE FROM THIS DRAWING

VERIFY ALL DIMENSIONS ON SITE

DRAWINGS TO BE READ IN CONJUNCTION WITH SCHEDULE OF WORKS AND STRUCTURAL ENGINEER'S DRAWINGS AND INFORMATION

ALL DEMOLITION TO BE APPROVED BY STRUCTURAL ENGINEER PRIOR TO COMMENCEMENT

RE-ROUTING OF EXISTING AND RUNNING OF NEW PIPEWORK AND DRAINAGE TO BE TO CONTRACTOR'S DESIGN

ALL WORKS TO BE IN ACCORDANCE WITH CURRENT BUILDING REGULATIONS AND STRUCTURAL ENGINEER'S INFORMATION

DRAWINGS FOR PLANNING PURPOSES ONLY

COPYRIGHT STUDIO WERC

EXISTING WALLS

NEW WALLS

— — — LINE OF EXISTING

STUDIO WERC

| www.studi | owerc.com info@studio             | werc.com 075 | 4537444 |
|-----------|-----------------------------------|--------------|---------|
| PROJECT   | 35 ACHILLES ROAD, LONDON, NW6 1DZ |              |         |
| TITLE     | BASEMENT PLAN                     |              |         |
| NUMBER    | 2059_P3_09                        | REVISION     |         |
| STATUS    | PROPOSED                          | SCALE        | 1:100@A |
| 0         | 1m 2.5m                           |              | 5 m 🧷   |