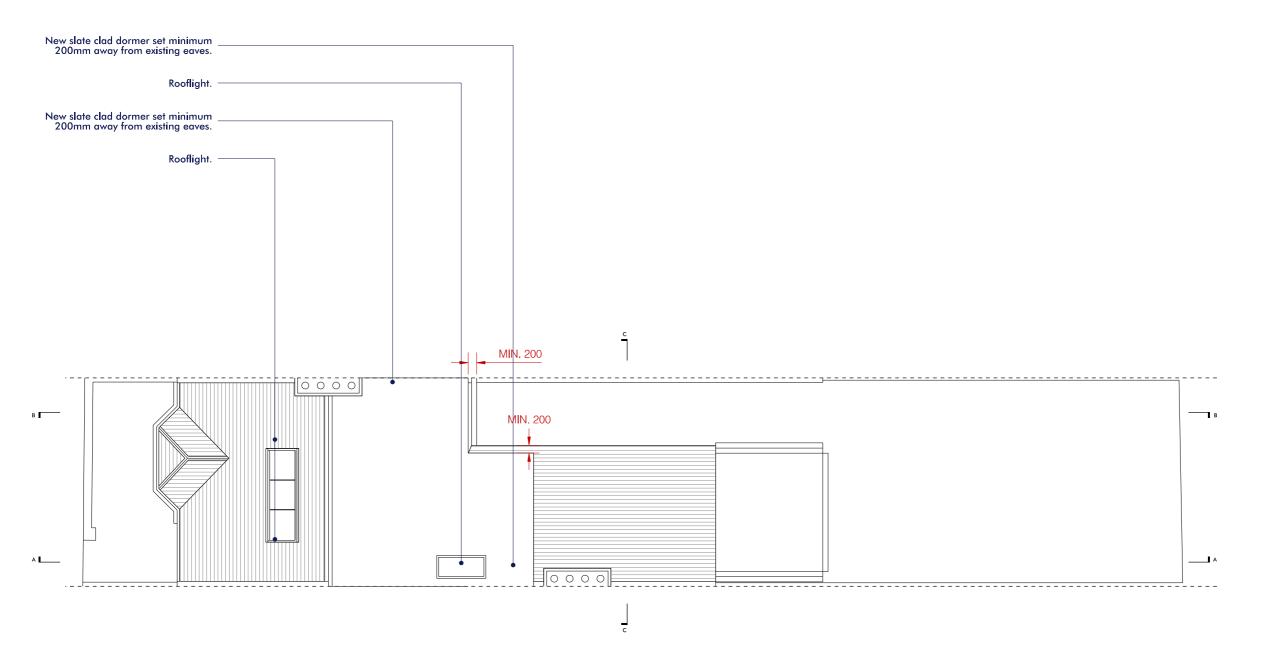

COPYRIGHT STUDIO WERC

EXISTING WALLS

KEY

NEW WALLS

---- LINE OF EXISTING

STUDIO WERC

www.studiowerc.com info@studiowerc.com 07545374440
PROJECT 35 ACHILLES ROAD, LONDON, NW6 1DZ
TITLE ROOF PLAN
NUMBER 2059\_P3\_13 REVISION

STATUS PROPOSED SCALE 1:100@A3

0 1m 2.5m 5m

DO NOT SCALE FROM THIS DRAWING

VERIFY ALL DIMENSIONS ON SITE

DRAWINGS TO BE READ IN CONJUNCTION WITH SCHEDULE OF WORKS AND STRUCTURAL ENGINEER'S DRAWINGS AND INFORMATION