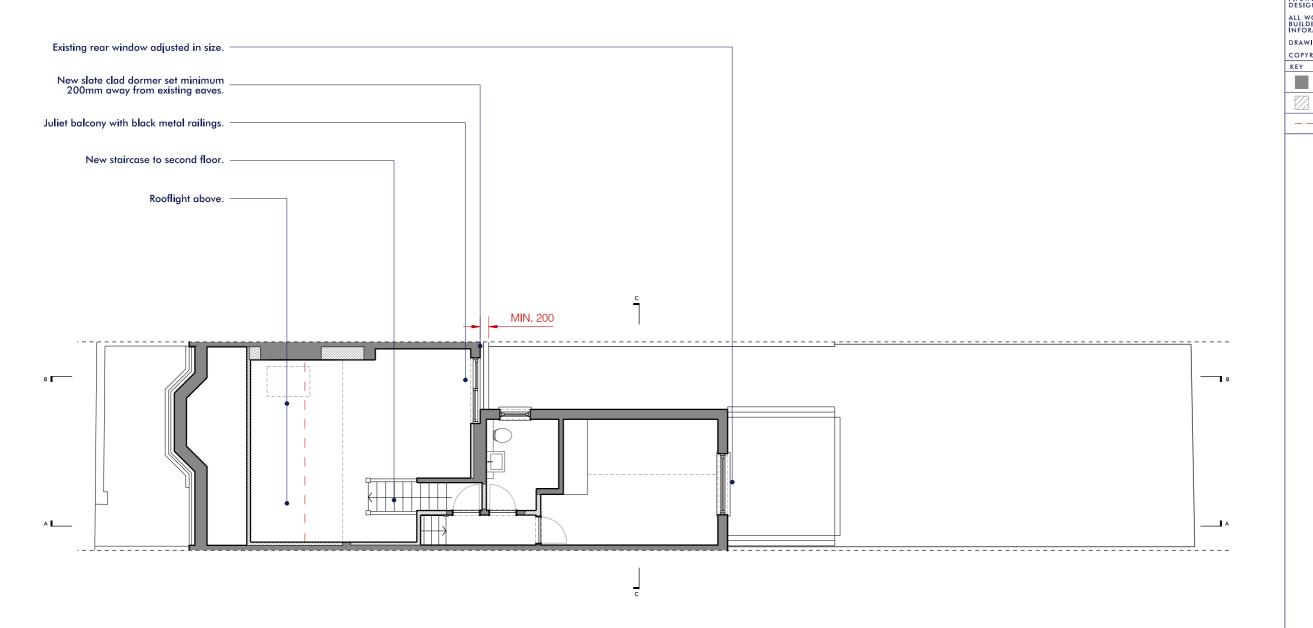

DO NOT SCALE FROM THIS DRAWING

VERIFY ALL DIMENSIONS ON SITE

DRAWINGS TO BE READ IN CONJUNCTION WITH SCHEDULE OF WORKS AND STRUCTURAL ENGINEER'S DRAWINGS AND INFORMATION

ALL DEMOLITION TO BE APPROVED BY STRUCTURAL ENGINEER PRIOR TO COMMENCEMENT

RE-ROUTING OF EXISTING AND RUNNING OF NEW PIPEWORK AND DRAINAGE TO BE TO CONTRACTOR'S DESIGN

ALL WORKS TO BE IN ACCORDANCE WITH CURRENT BUILDING REGULATIONS AND STRUCTURAL ENGINEER'S INFORMATION

DRAWINGS FOR PLANNING PURPOSES ONLY

COPYRIGHT STUDIO WERC

EXISTING WALLS

NEW WALLS

— — LINE OF EXISTING

STUDIO WERC ARCHITECTS

| www.studi | owerc.com info@studiowe           | rc.com 075 | 45374440 |
|-----------|-----------------------------------|------------|----------|
| PROJECT   | 35 ACHILLES ROAD, LONDON, NW6 1DZ |            |          |
| TITLE     | SECOND FLOOR PLAN                 |            |          |
| NUMBER    | 2059_P3_12                        | REVISION   |          |
| STATUS    | PROPOSED                          | SCALE      | 1:100@A  |
| 0         | 1 m 2.5 m                         |            | 5 m      |

Juliet balcony with black metal railings. New slate clad dormer set minimum 200mm away from existing eaves. MIN. 200 NOTES

DO NOT SCALE FROM THIS DRAWING

VERIFY ALL DIMENSIONS ON SITE

DRAWINGS TO BE READ IN CONJUNCTION WITH SCHEDULE OF WORKS AND STRUCTURAL ENGINEER'S DRAWINGS AND INFORMATION