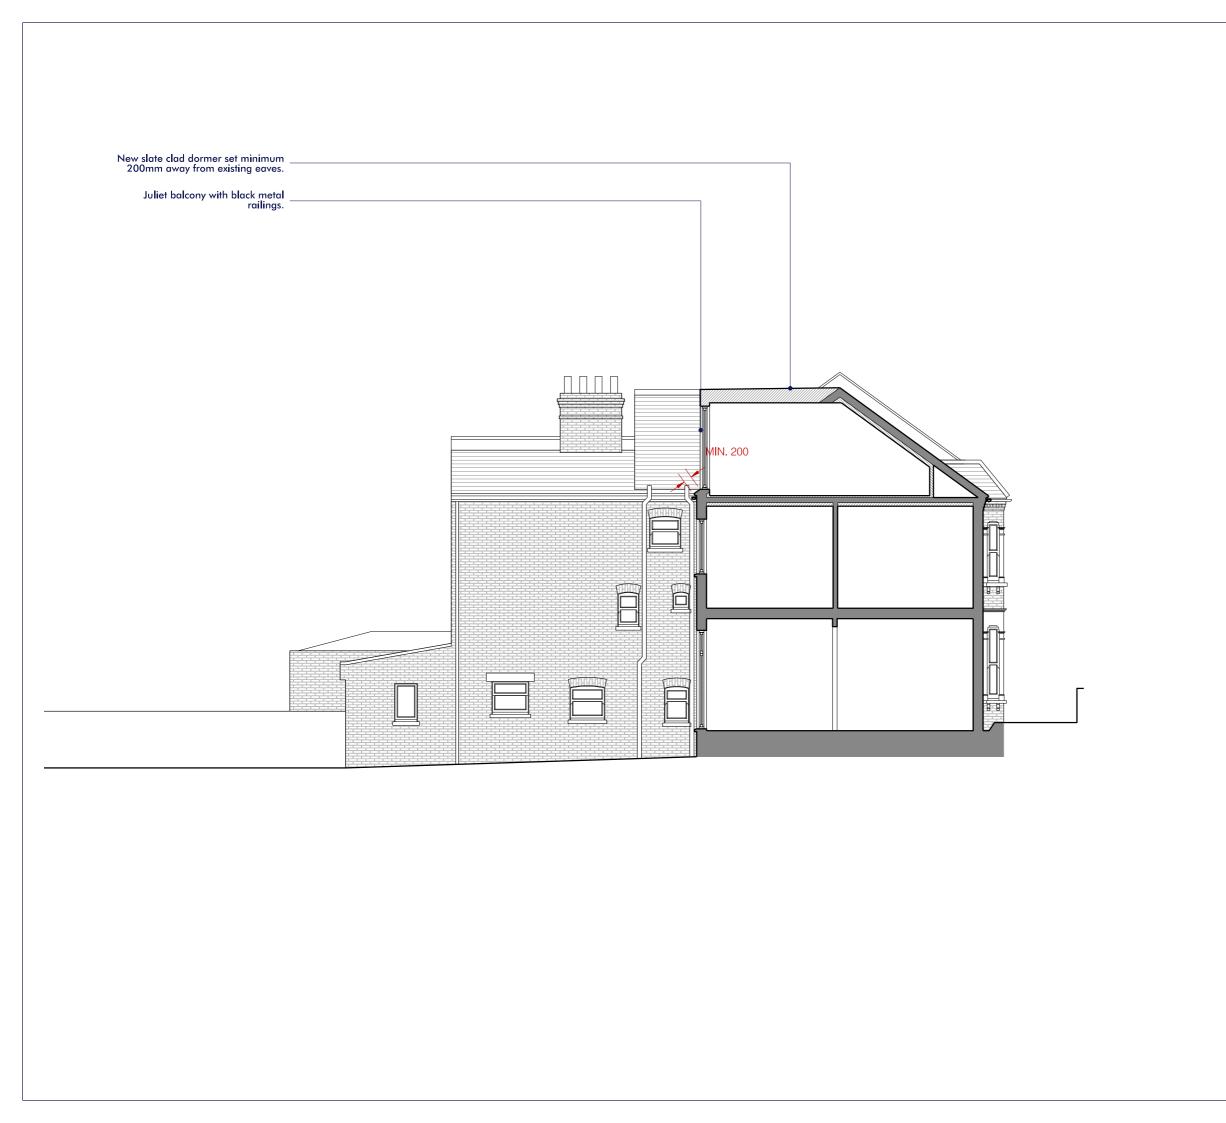

Juliet balcony with black metal railings. New slate clad dormer set minimum 200mm away from existing eaves. MIN. 200 NOTES

DO NOT SCALE FROM THIS DRAWING

VERIFY ALL DIMENSIONS ON SITE

DRAWINGS TO BE READ IN CONJUNCTION WITH SCHEDULE OF WORKS AND STRUCTURAL ENGINEER'S DRAWINGS AND INFORMATION

ALL DEMOLITION TO BE APPROVED BY STRUCTURAL ENGINEER PRIOR TO COMMENCEMENT

RE-ROUTING OF EXISTING AND RUNNING OF NEW PIPEWORK AND DRAINAGE TO BE TO CONTRACTOR'S DESIGN

ALL WORKS TO BE IN ACCORDANCE WITH CURRENT BUILDING REGULATIONS AND STRUCTURAL ENGINEER'S INFORMATION