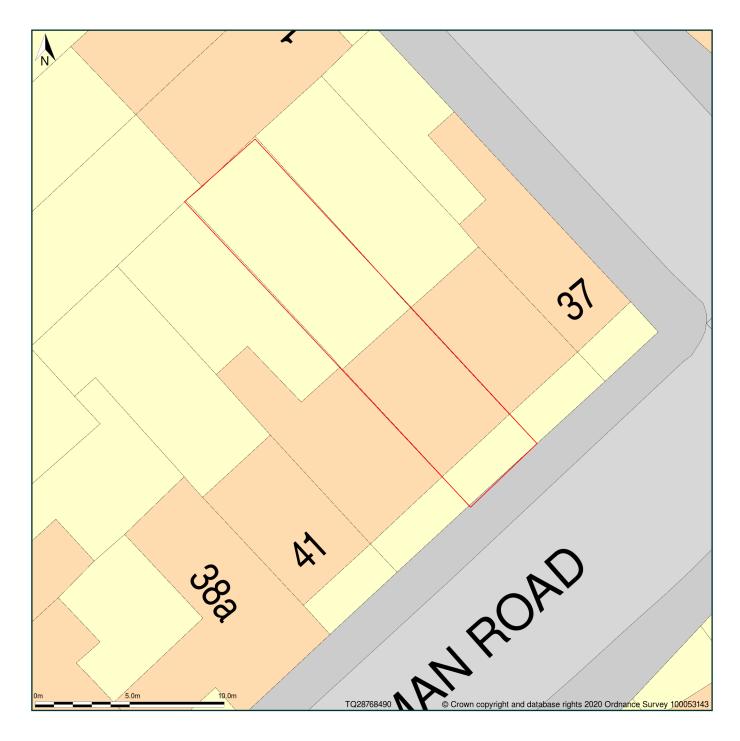

## block 39, Inkerman Road, London, Camden, NW5 3BP

Block Plan shows area bounded by: 528747.19, 184885.17 528783.19, 184921.17 (at a scale of 1:200), OSGridRef: TQ28768490. The representation of a road, track or path is no evidence of a right of way. The representation of features as lines is no evidence of a property boundary.