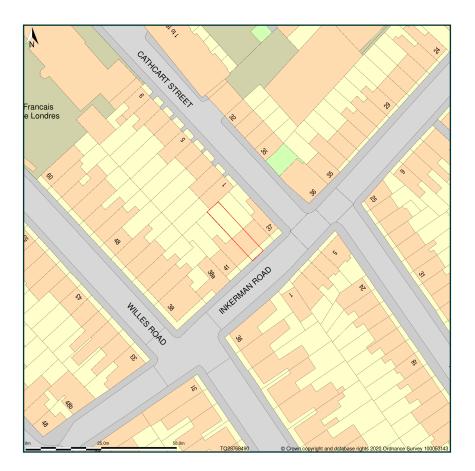

## location 39, Inkerman Road, London, Camden, NW5 3BP

Site Plan shows area bounded by: 528694.55, 184832.48 528835.97, 184973.9 (at a scale of 1:1250), OSGridRef: TQ28768490. The representation of a road, track or path is no evidence of a right of way. The representation of features as lines is no evidence of a property boundary.