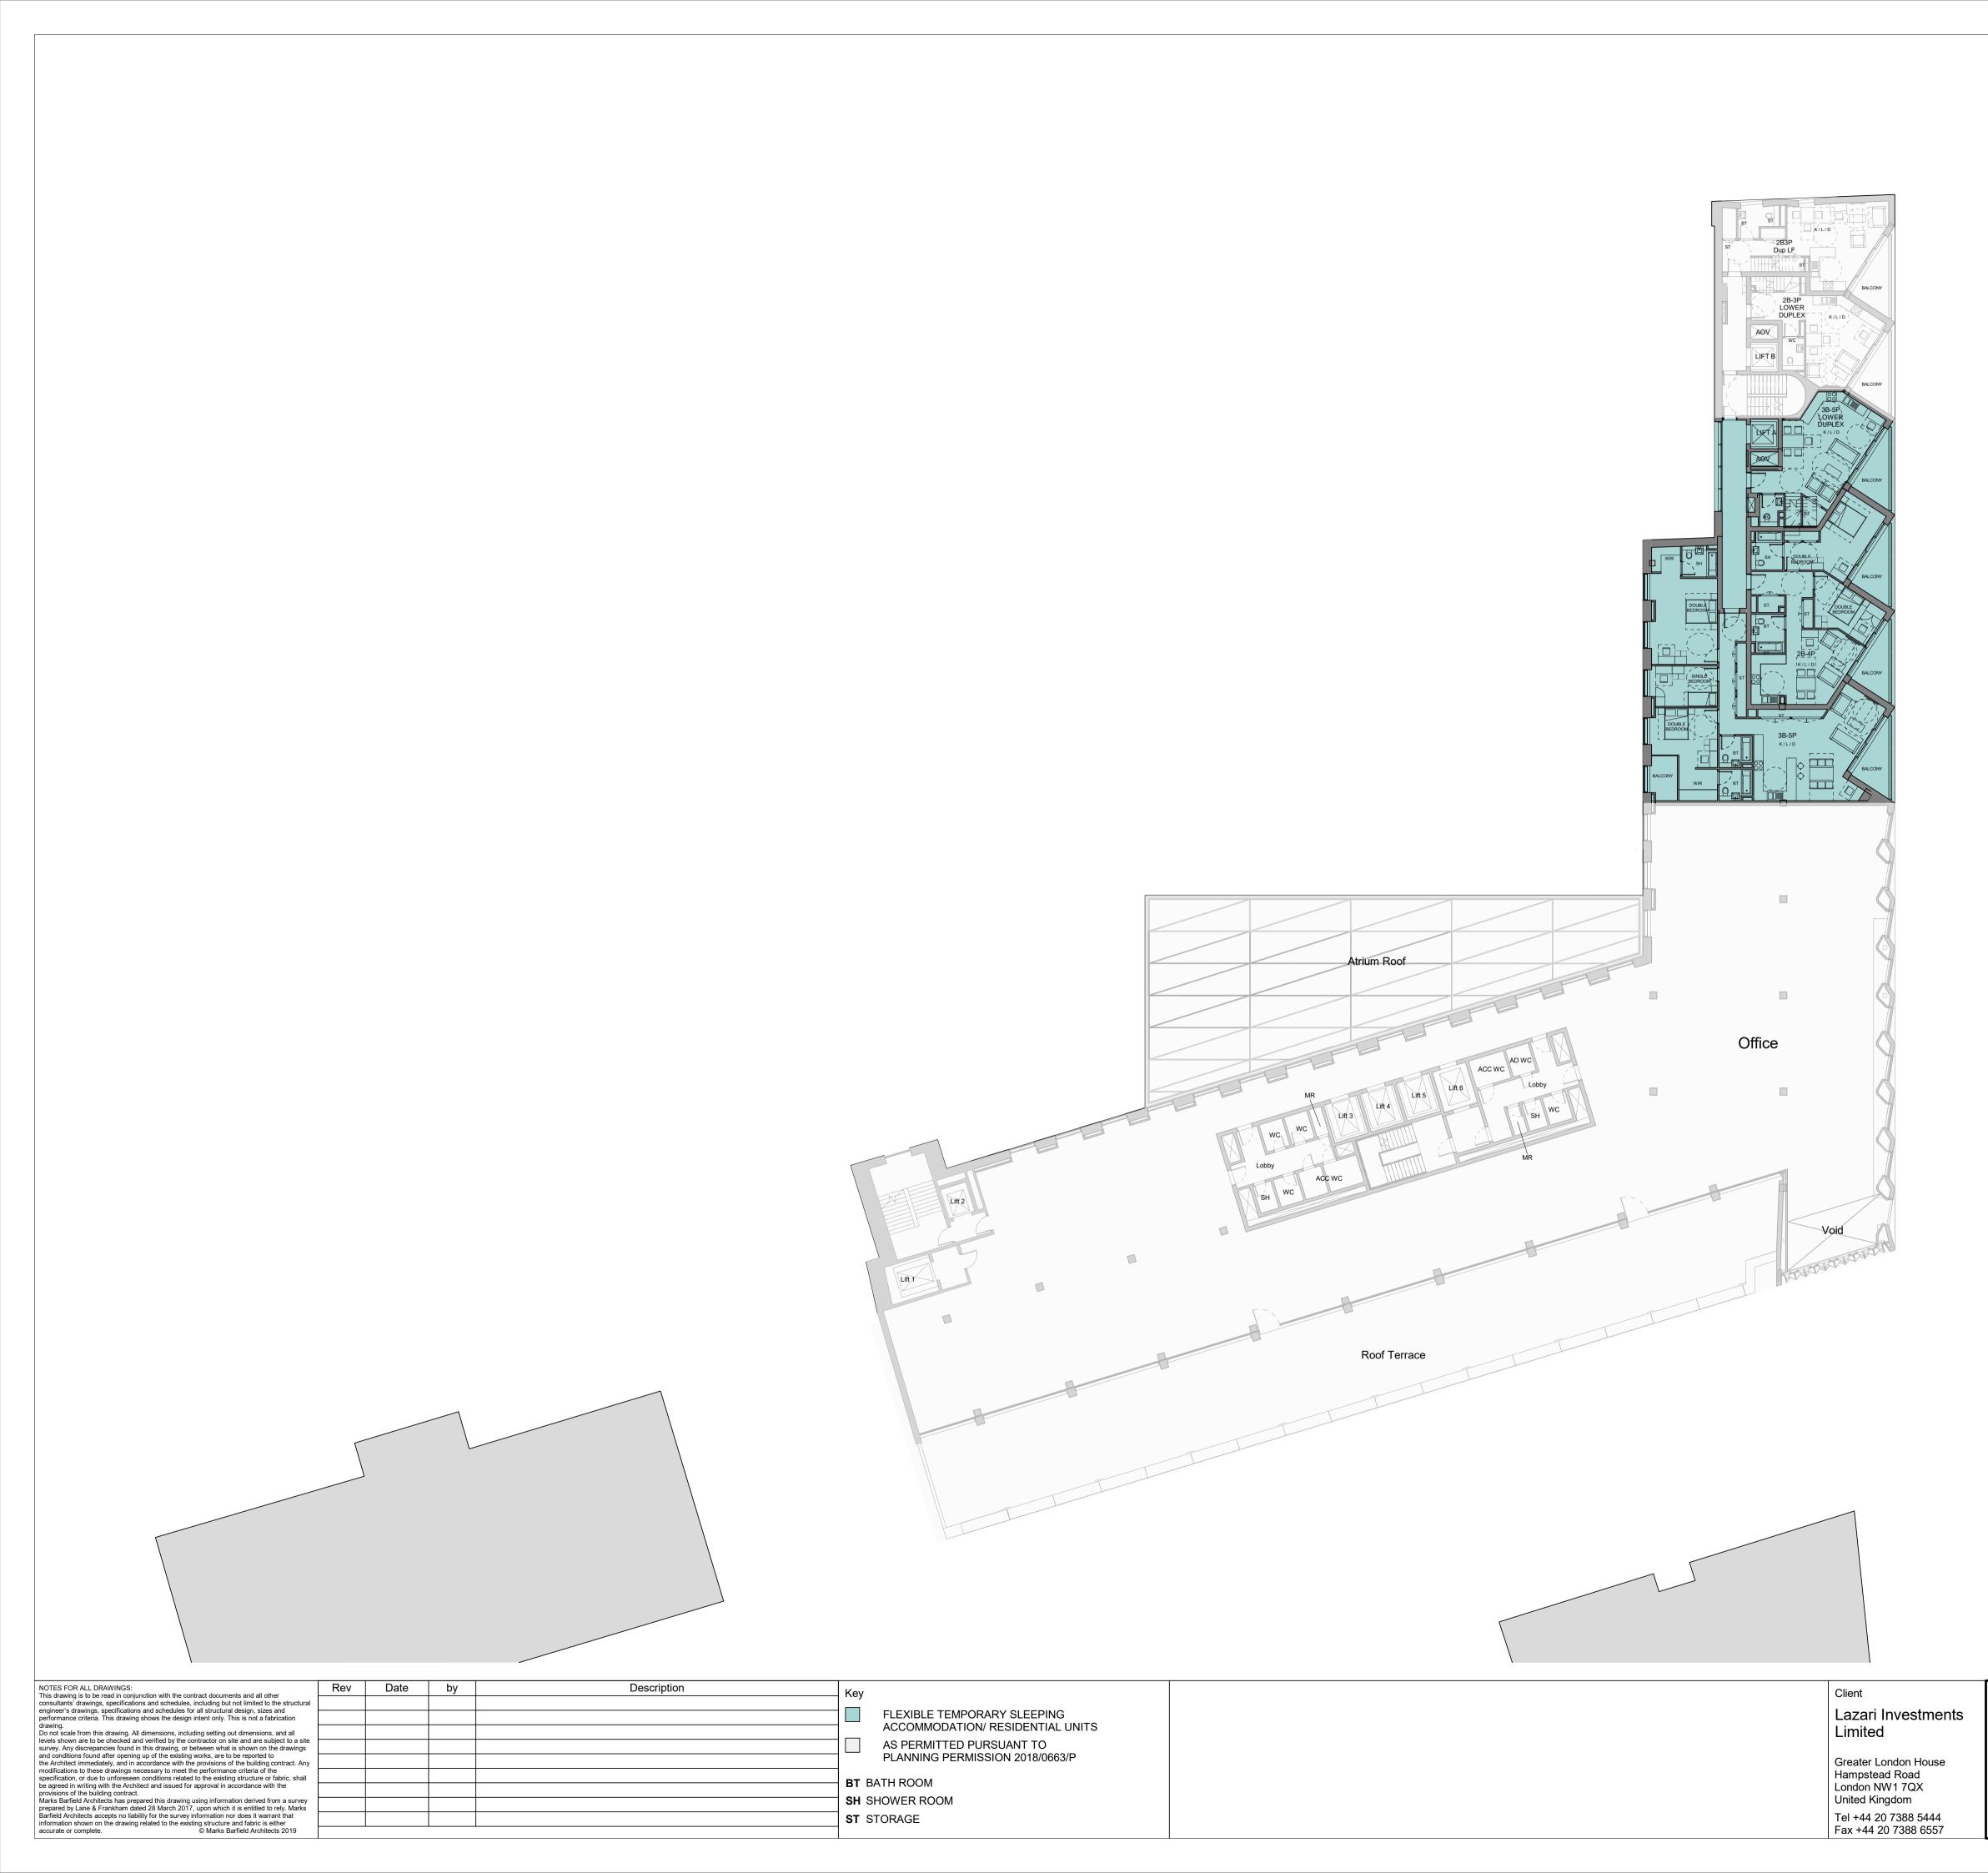

50 Lo Ur Te

| Architect                                            | Stephenson House          |                                                                |             |          |          |  |
|------------------------------------------------------|---------------------------|----------------------------------------------------------------|-------------|----------|----------|--|
| marks barfield<br>architects                         | Drawing Title<br>Proposed | Drawing Title<br>Proposed Sixth Floor General Arrangement Plan |             |          |          |  |
| 50 Bromells Road<br>.ondon SW4 0BG<br>Jnited Kingdom | Job no<br>601             | Scale (@ A1)<br>1 : 200                                        |             | Revision | Status   |  |
| Fel +44 20 7501 0180<br>Fax +44 20 7498 7103         | Date<br>23/12/19          | Checked<br>IR                                                  | — A-0518-PL |          | Planning |  |
|                                                      |                           |                                                                |             |          |          |  |