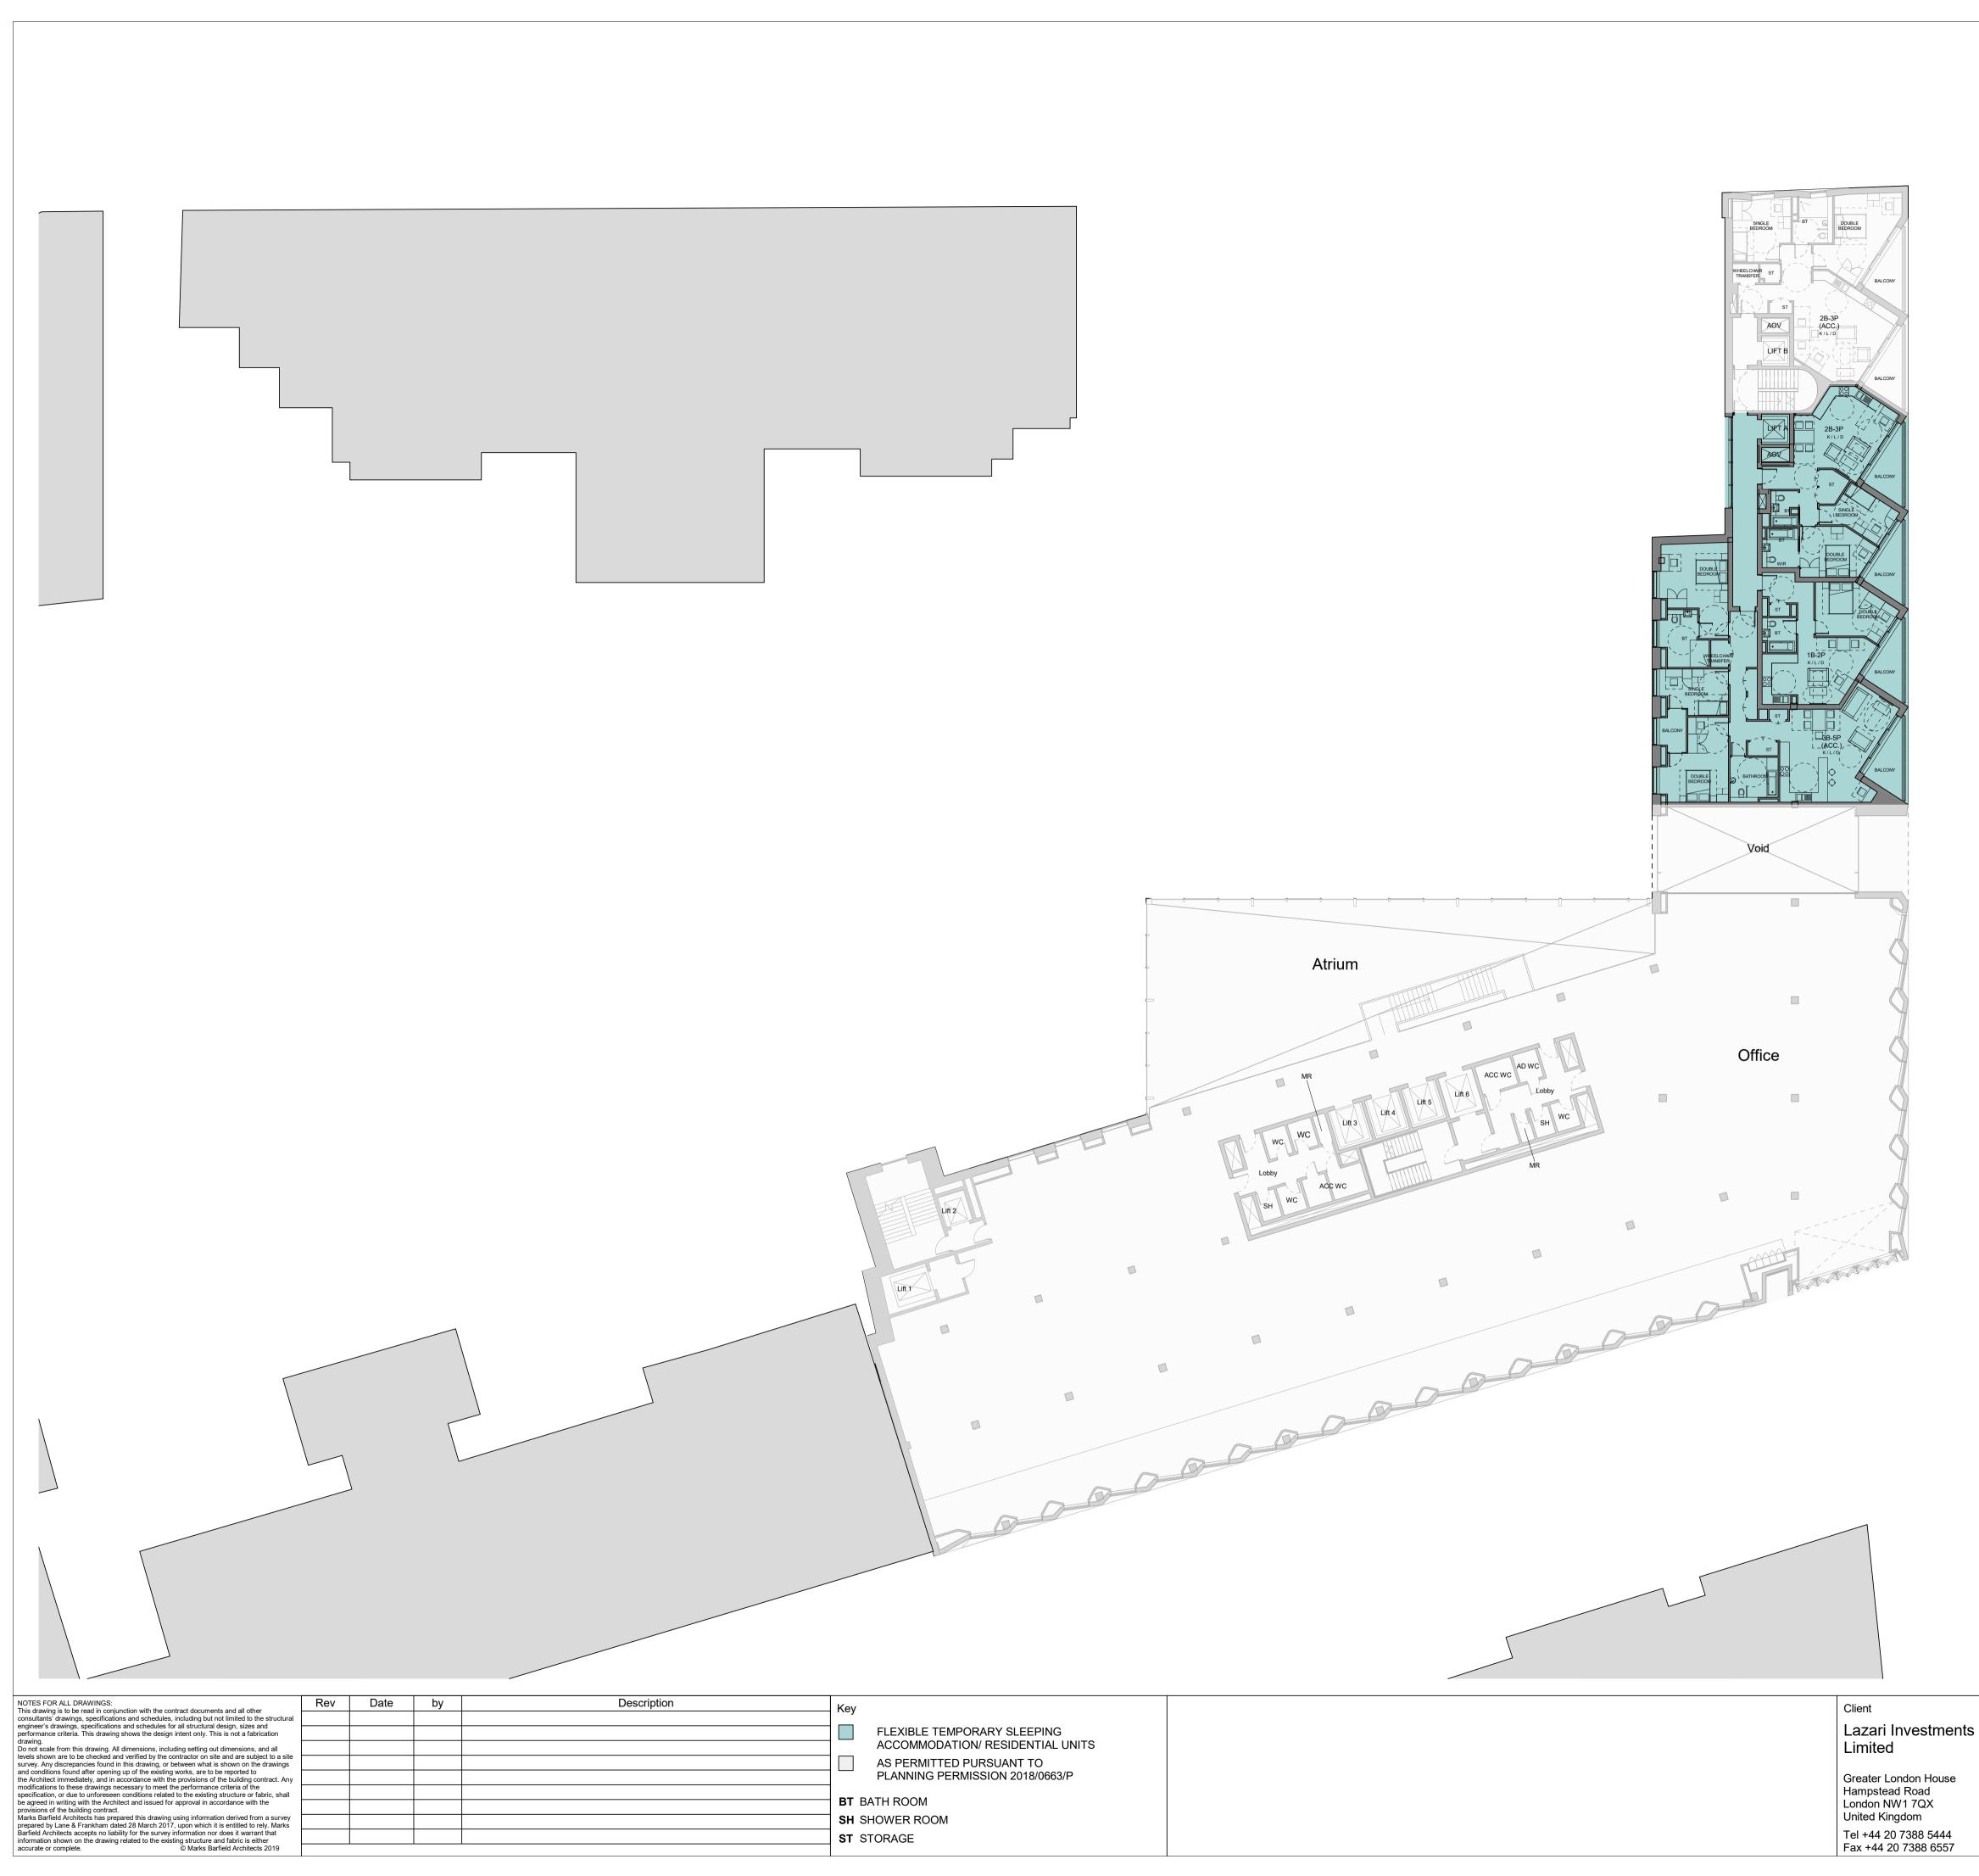

arc 50 E Lond United

| Architect                                            | Stephenson House                                               |                         |                         |          |          |
|------------------------------------------------------|----------------------------------------------------------------|-------------------------|-------------------------|----------|----------|
| marks barfield<br>architects                         | Drawing Title<br>Proposed Fifth Floor General Arrangement Plan |                         |                         |          |          |
| 50 Bromells Road<br>London SW4 0BG<br>United Kingdom | Job no<br>601                                                  | Scale (@ A1)<br>1 : 200 | Drawing No<br>A-0517-PL | Revision | Status   |
| Tel +44 20 7501 0180<br>Fax +44 20 7498 7103         | <sup>Date</sup><br>23/12/19                                    | Checked<br>IR           | A-0317-FL               |          | Planning |