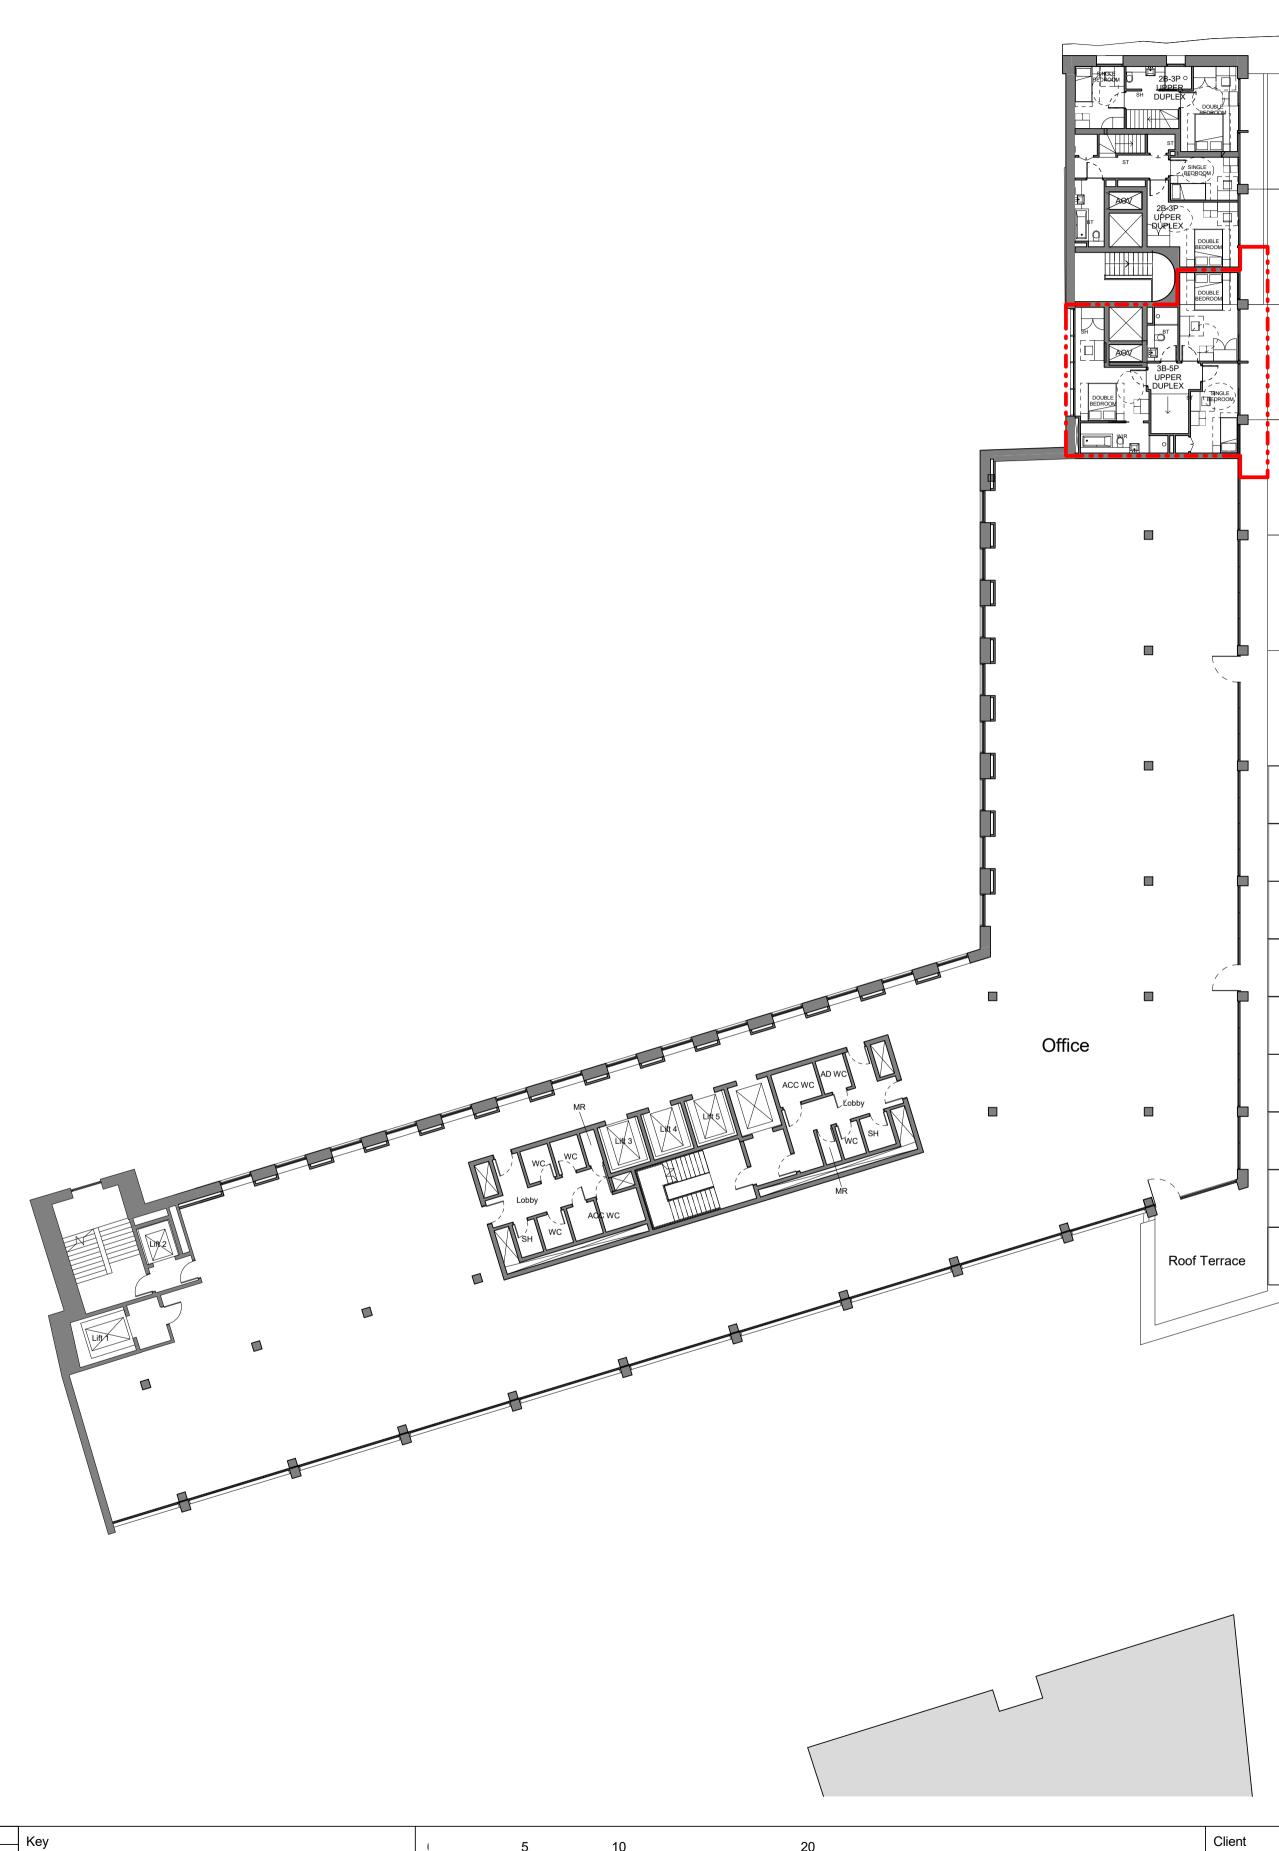

| Stephenson House                            |                       |                      |          |          |  |  |  |
|---------------------------------------------|-----------------------|----------------------|----------|----------|--|--|--|
| Drawing Title Red Line Plan - Seventh Floor |                       |                      |          |          |  |  |  |
| Job no<br>601                               | Scale (@ A1)<br>1:200 | Drawing No A-0509-PL | Revision | Status   |  |  |  |
| Date 23/12/19                               | Checked IR            | A-0009-PL            |          | Planning |  |  |  |