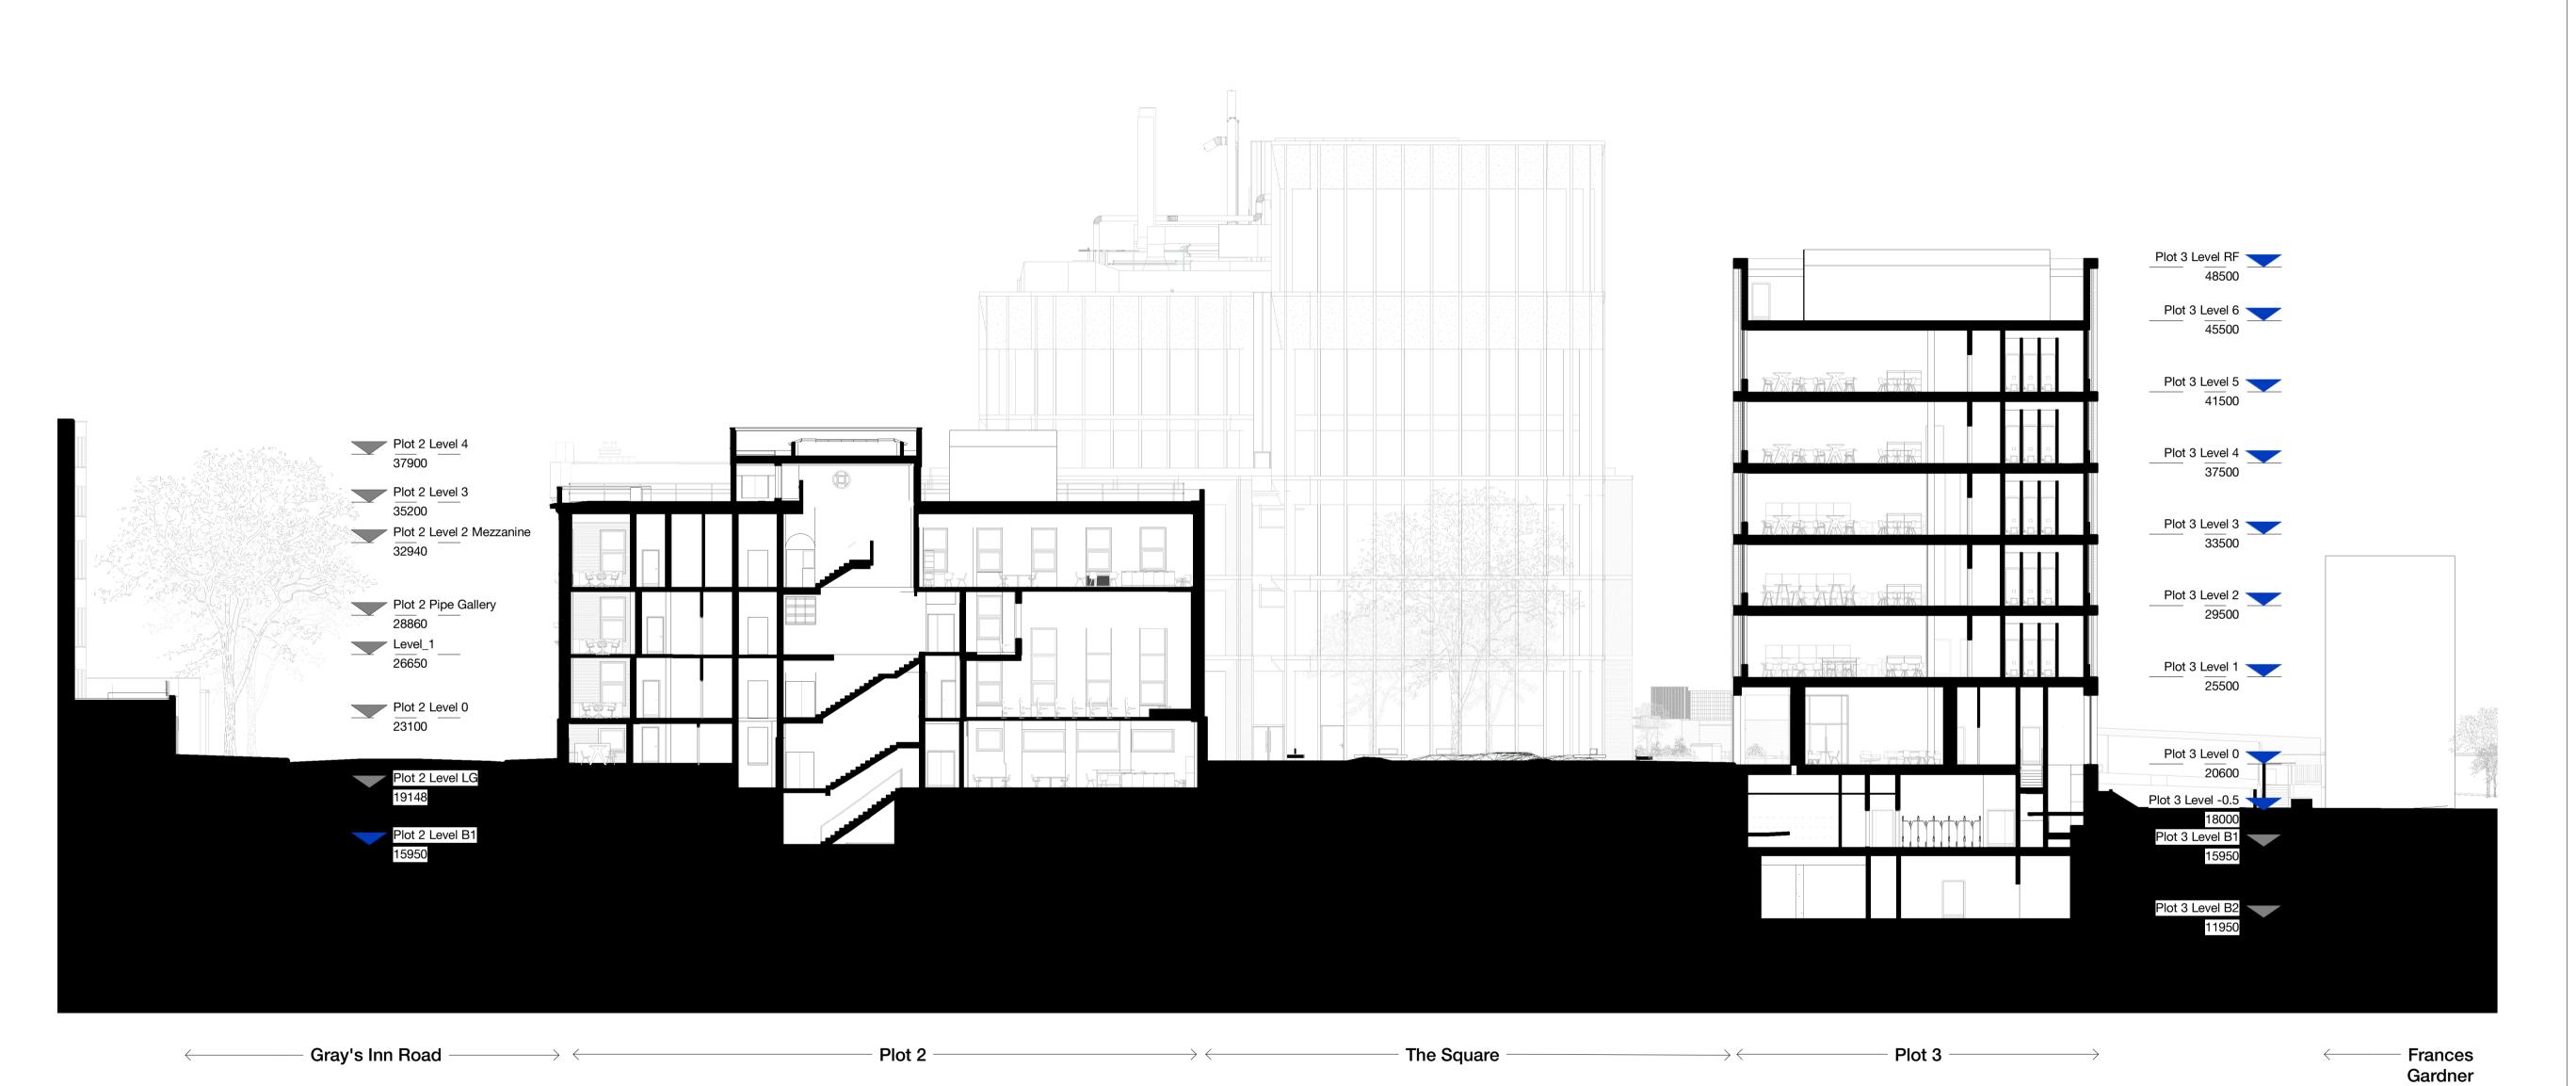

## Hawkins\ Brown

Proje

256 Gray's Inn Road London WC1X 8LD

Drawing

Site Section AA - Proposed

|  | Scale @ A1 |        | Date             |  |
|--|------------|--------|------------------|--|
|  | 1 : 200    |        | May 2019         |  |
|  | Drawn By   |        | Checked By       |  |
|  | Job Number | Status | Purpose of Issue |  |
|  | 17056      | P1     | Planning         |  |
|  |            |        |                  |  |

Drawing No. F
BEMP-HBA-SW-ZZ-DR-A-20-1300

Copyright Hawkins\Brown Architects
No implied licence exists. This drawing should
not be used to calculate areas for the purposes
of valuation. Do not scale this drawing. All
dimensions to be checked on the site by the
contractor and such dimensions to be their
responsibility. All work must comply with
relevant British Standards and Building
Regulations requirements. Drawing errors and
omissions to be reported to the architect. To be
read in
conjunction with Architect's specification and
other consultant information.