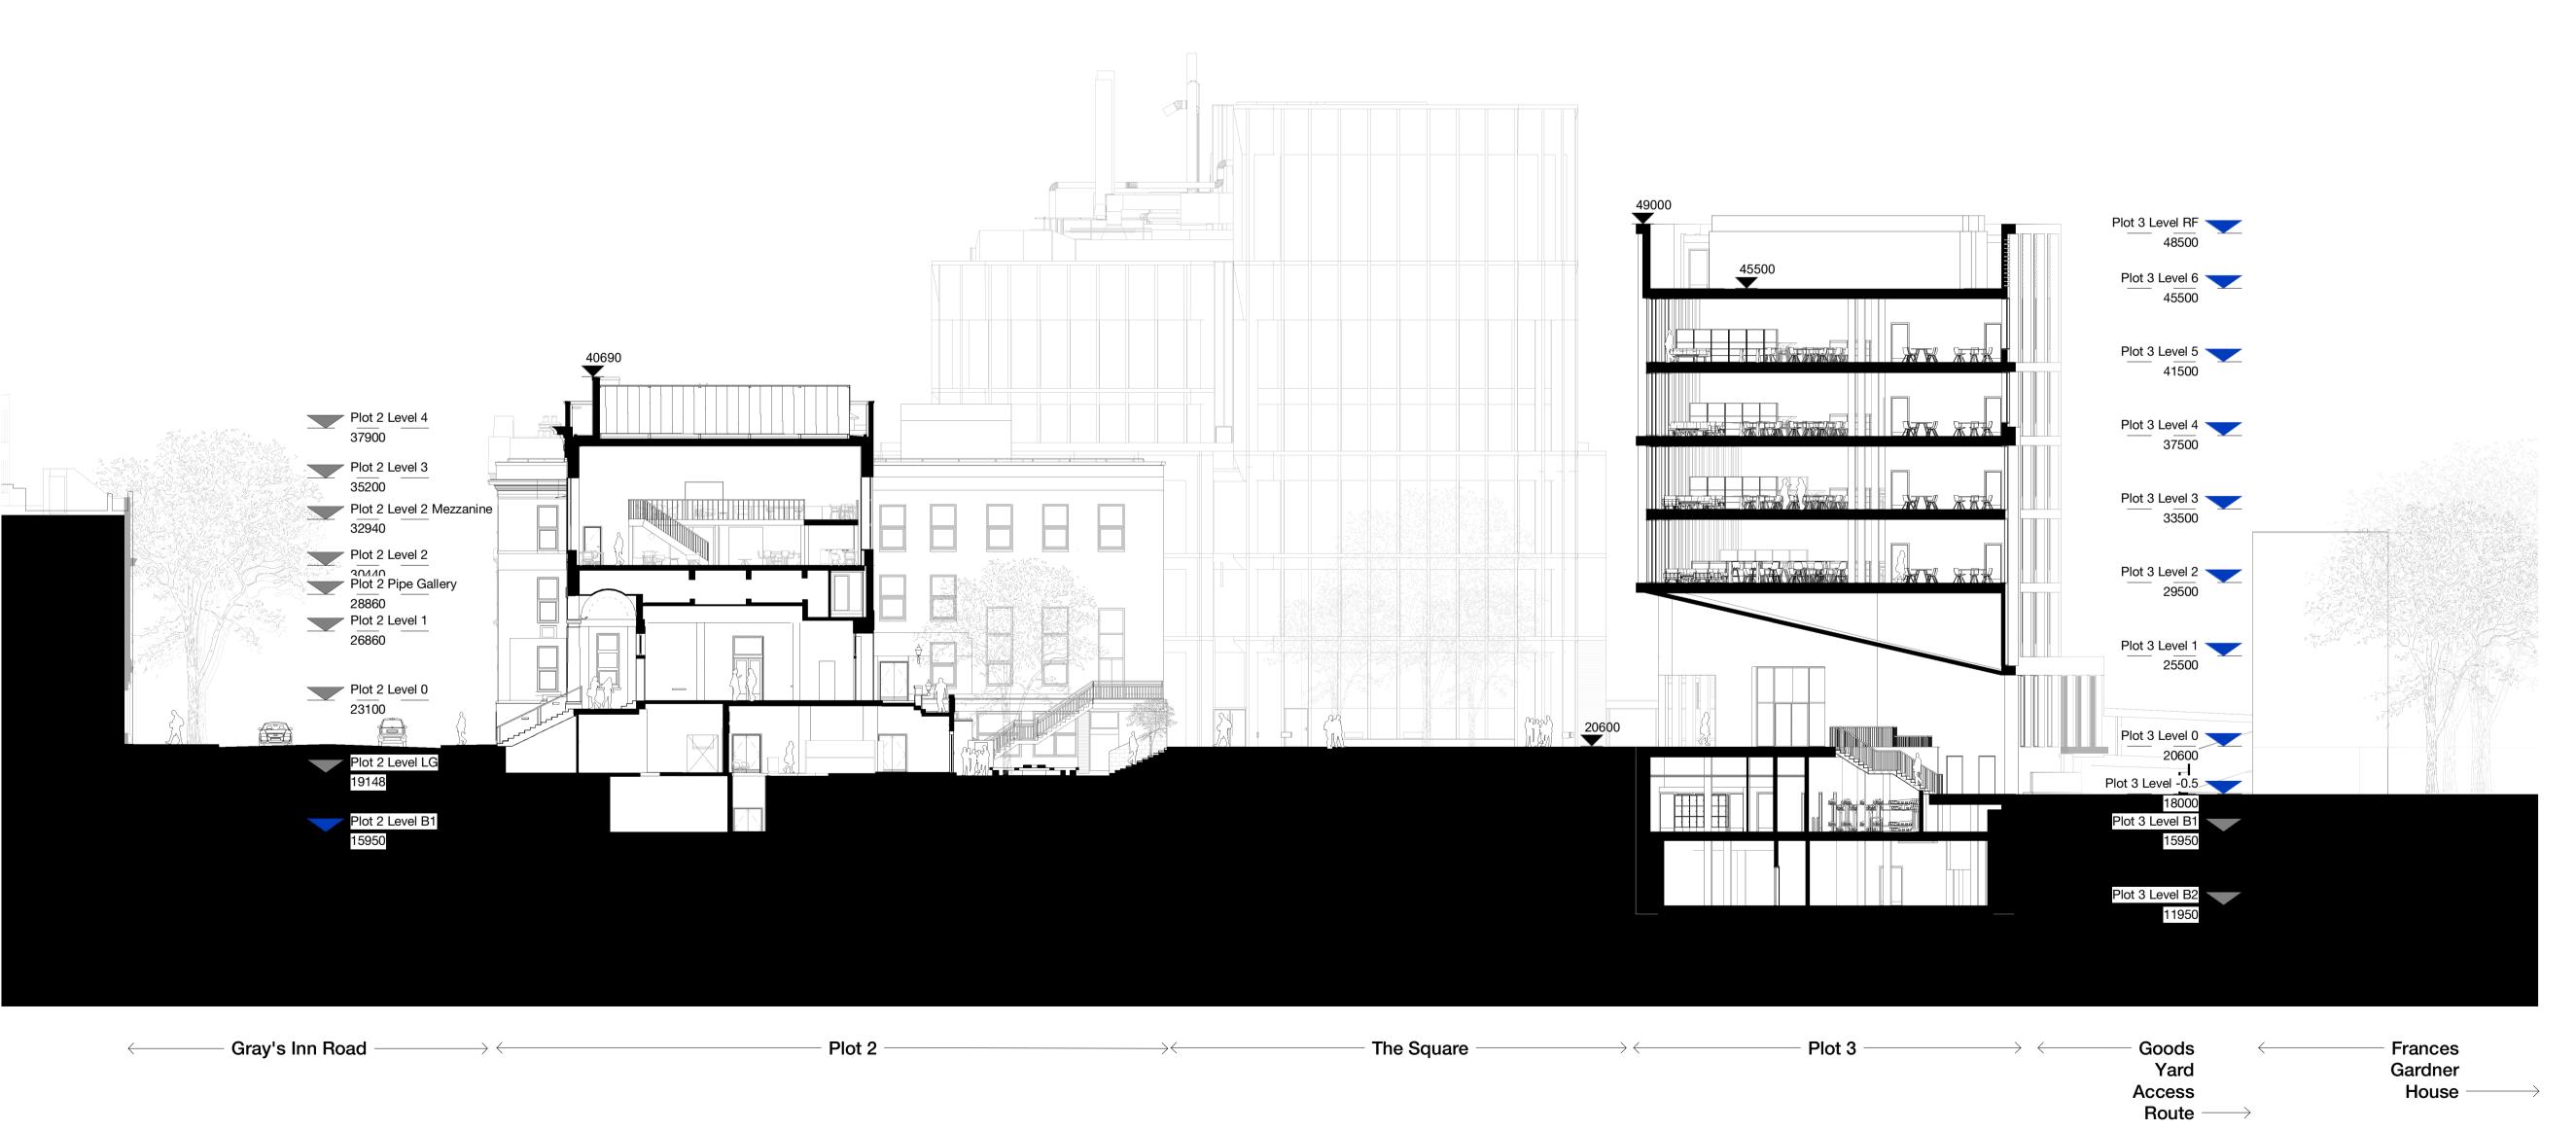

## Hawkins\ Brown

Project

House -

256 Gray's Inn Road London WC1X 8LD

Drawing

Site Section EE - Proposed

|  | Scale @ A1 |        | Date             |  |
|--|------------|--------|------------------|--|
|  | 1 : 200    |        | May 2019         |  |
|  | Drawn By   |        | Checked By       |  |
|  | Job Number | Status | Purpose of Issue |  |
|  | 17056      | P1     | Planning         |  |
|  |            |        |                  |  |

Drawing No. F
BEMP-HBA-SW-ZZ-DR-A-20-1304