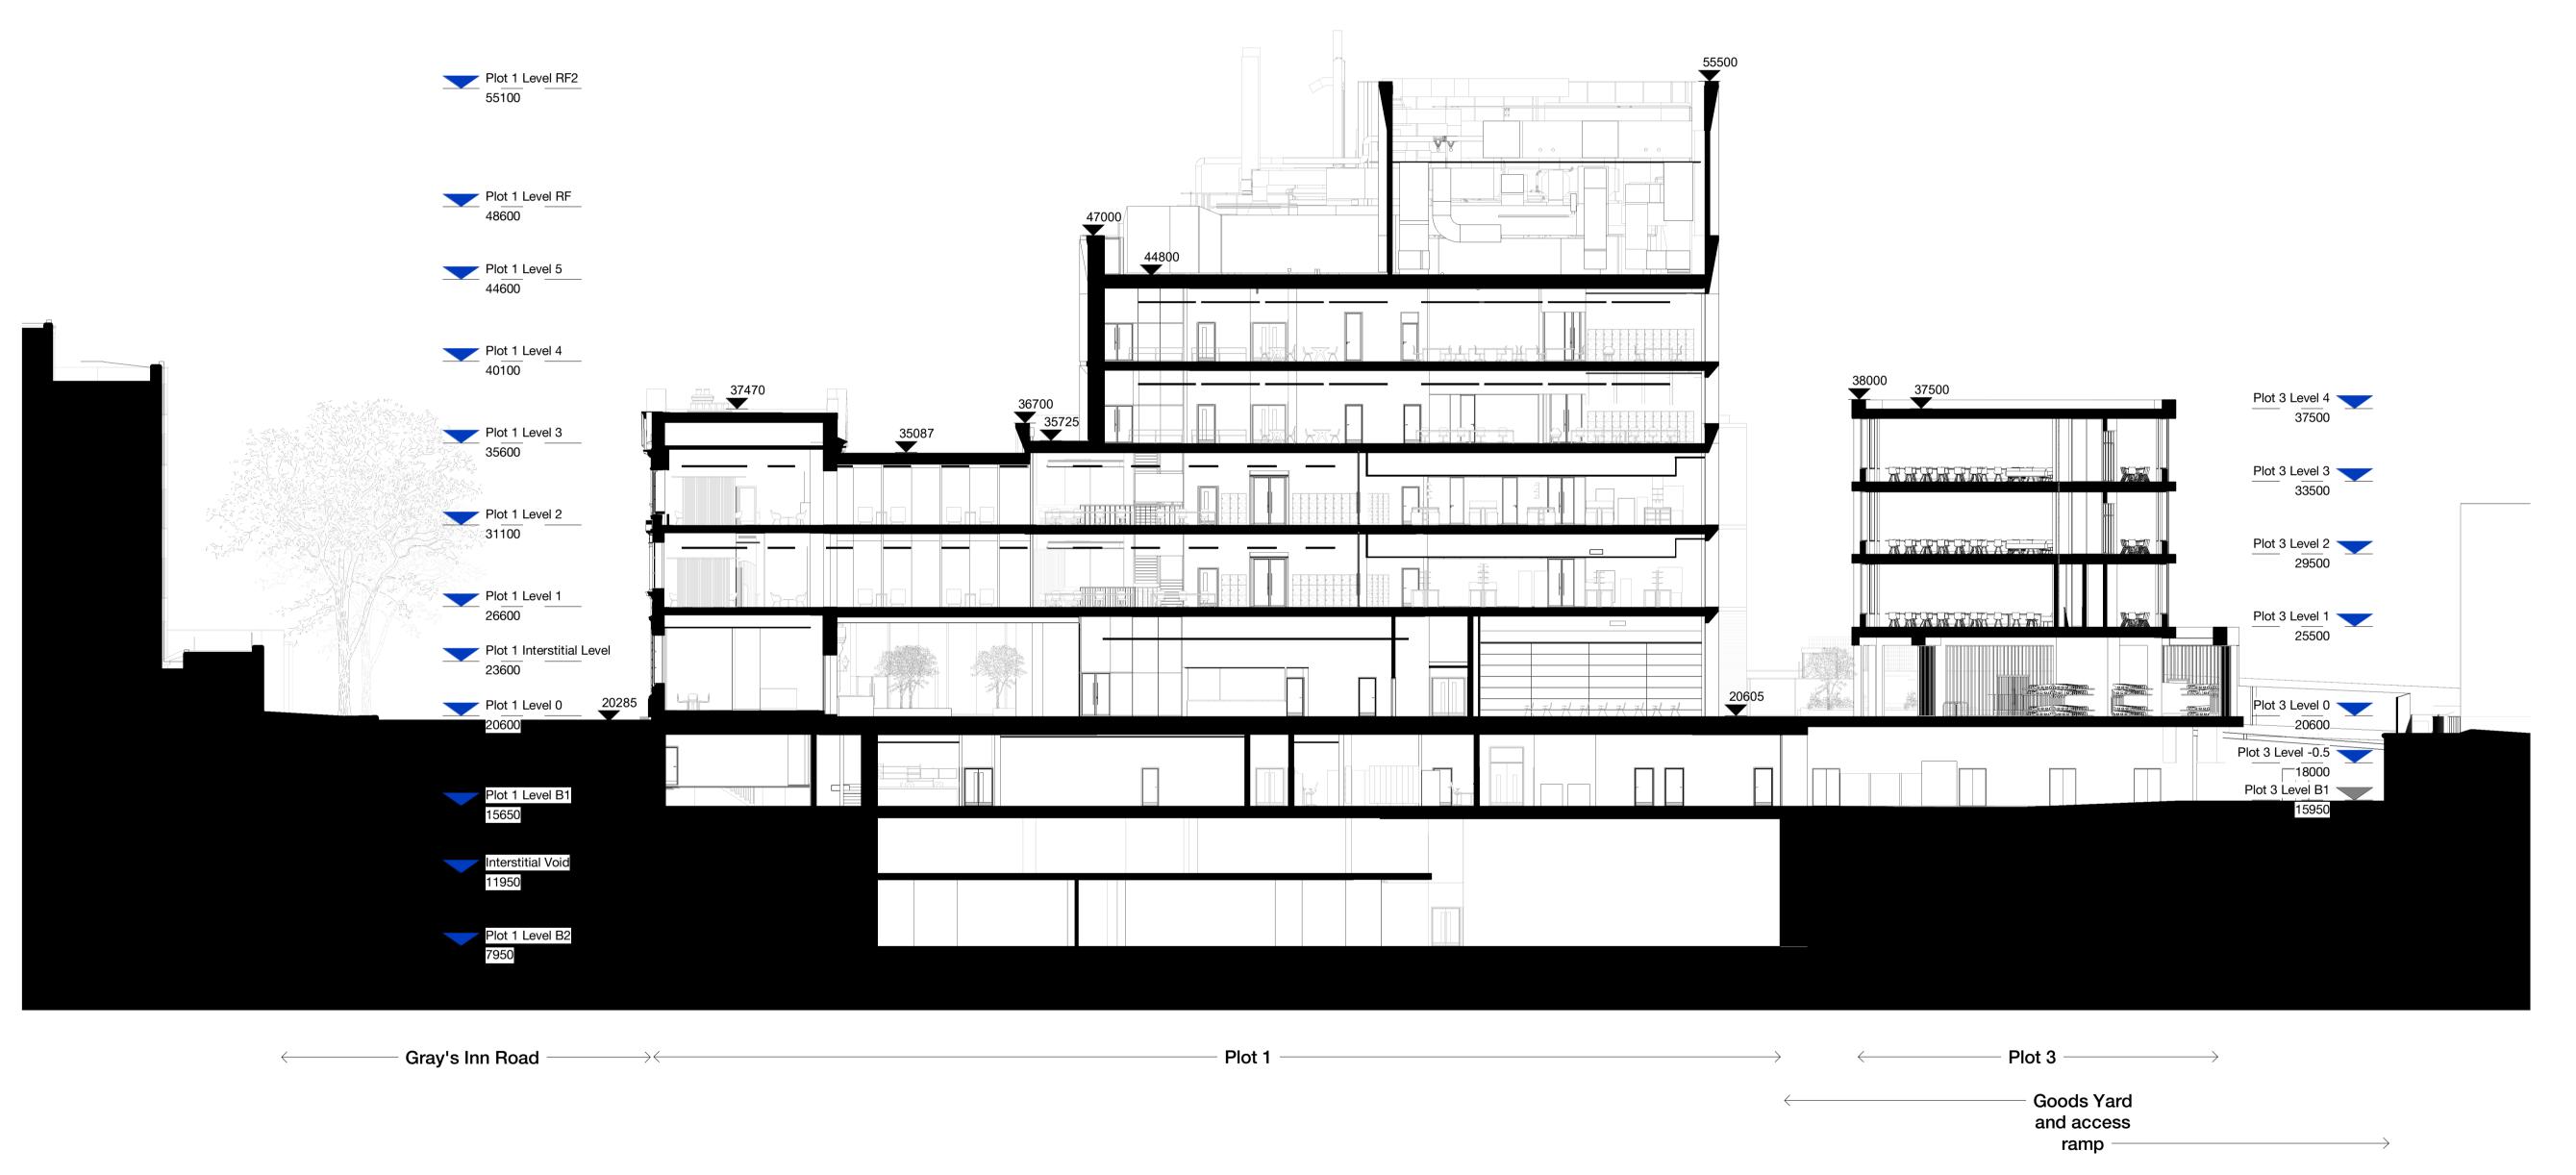

## Hawkins\ Brown

Proje

256 Gray's Inn Road London WC1X 8LD

Drawing

Site Section AA - Proposed

|  | Scale @ A1 |        | Date             |  |
|--|------------|--------|------------------|--|
|  | 1 : 200    |        | May 2019         |  |
|  | Drawn By   |        | Checked By       |  |
|  | Job Number | Status | Purpose of Issue |  |
|  | 17056      | P1     | Planning         |  |
|  |            |        |                  |  |

Drawing No. F
BEMP-HBA-SW-ZZ-DR-A-20-1300

Copyright Hawkins\Brown Architects
No implied licence exists. This drawing should
not be used to calculate areas for the purposes
of valuation. Do not scale this drawing. All
dimensions to be checked on the site by the
contractor and such dimensions to be their
responsibility. All work must comply with
relevant British Standards and Building
Regulations requirements. Drawing errors and
omissions to be reported to the architect. To be
read in
conjunction with Architect's specification and
other consultant information.