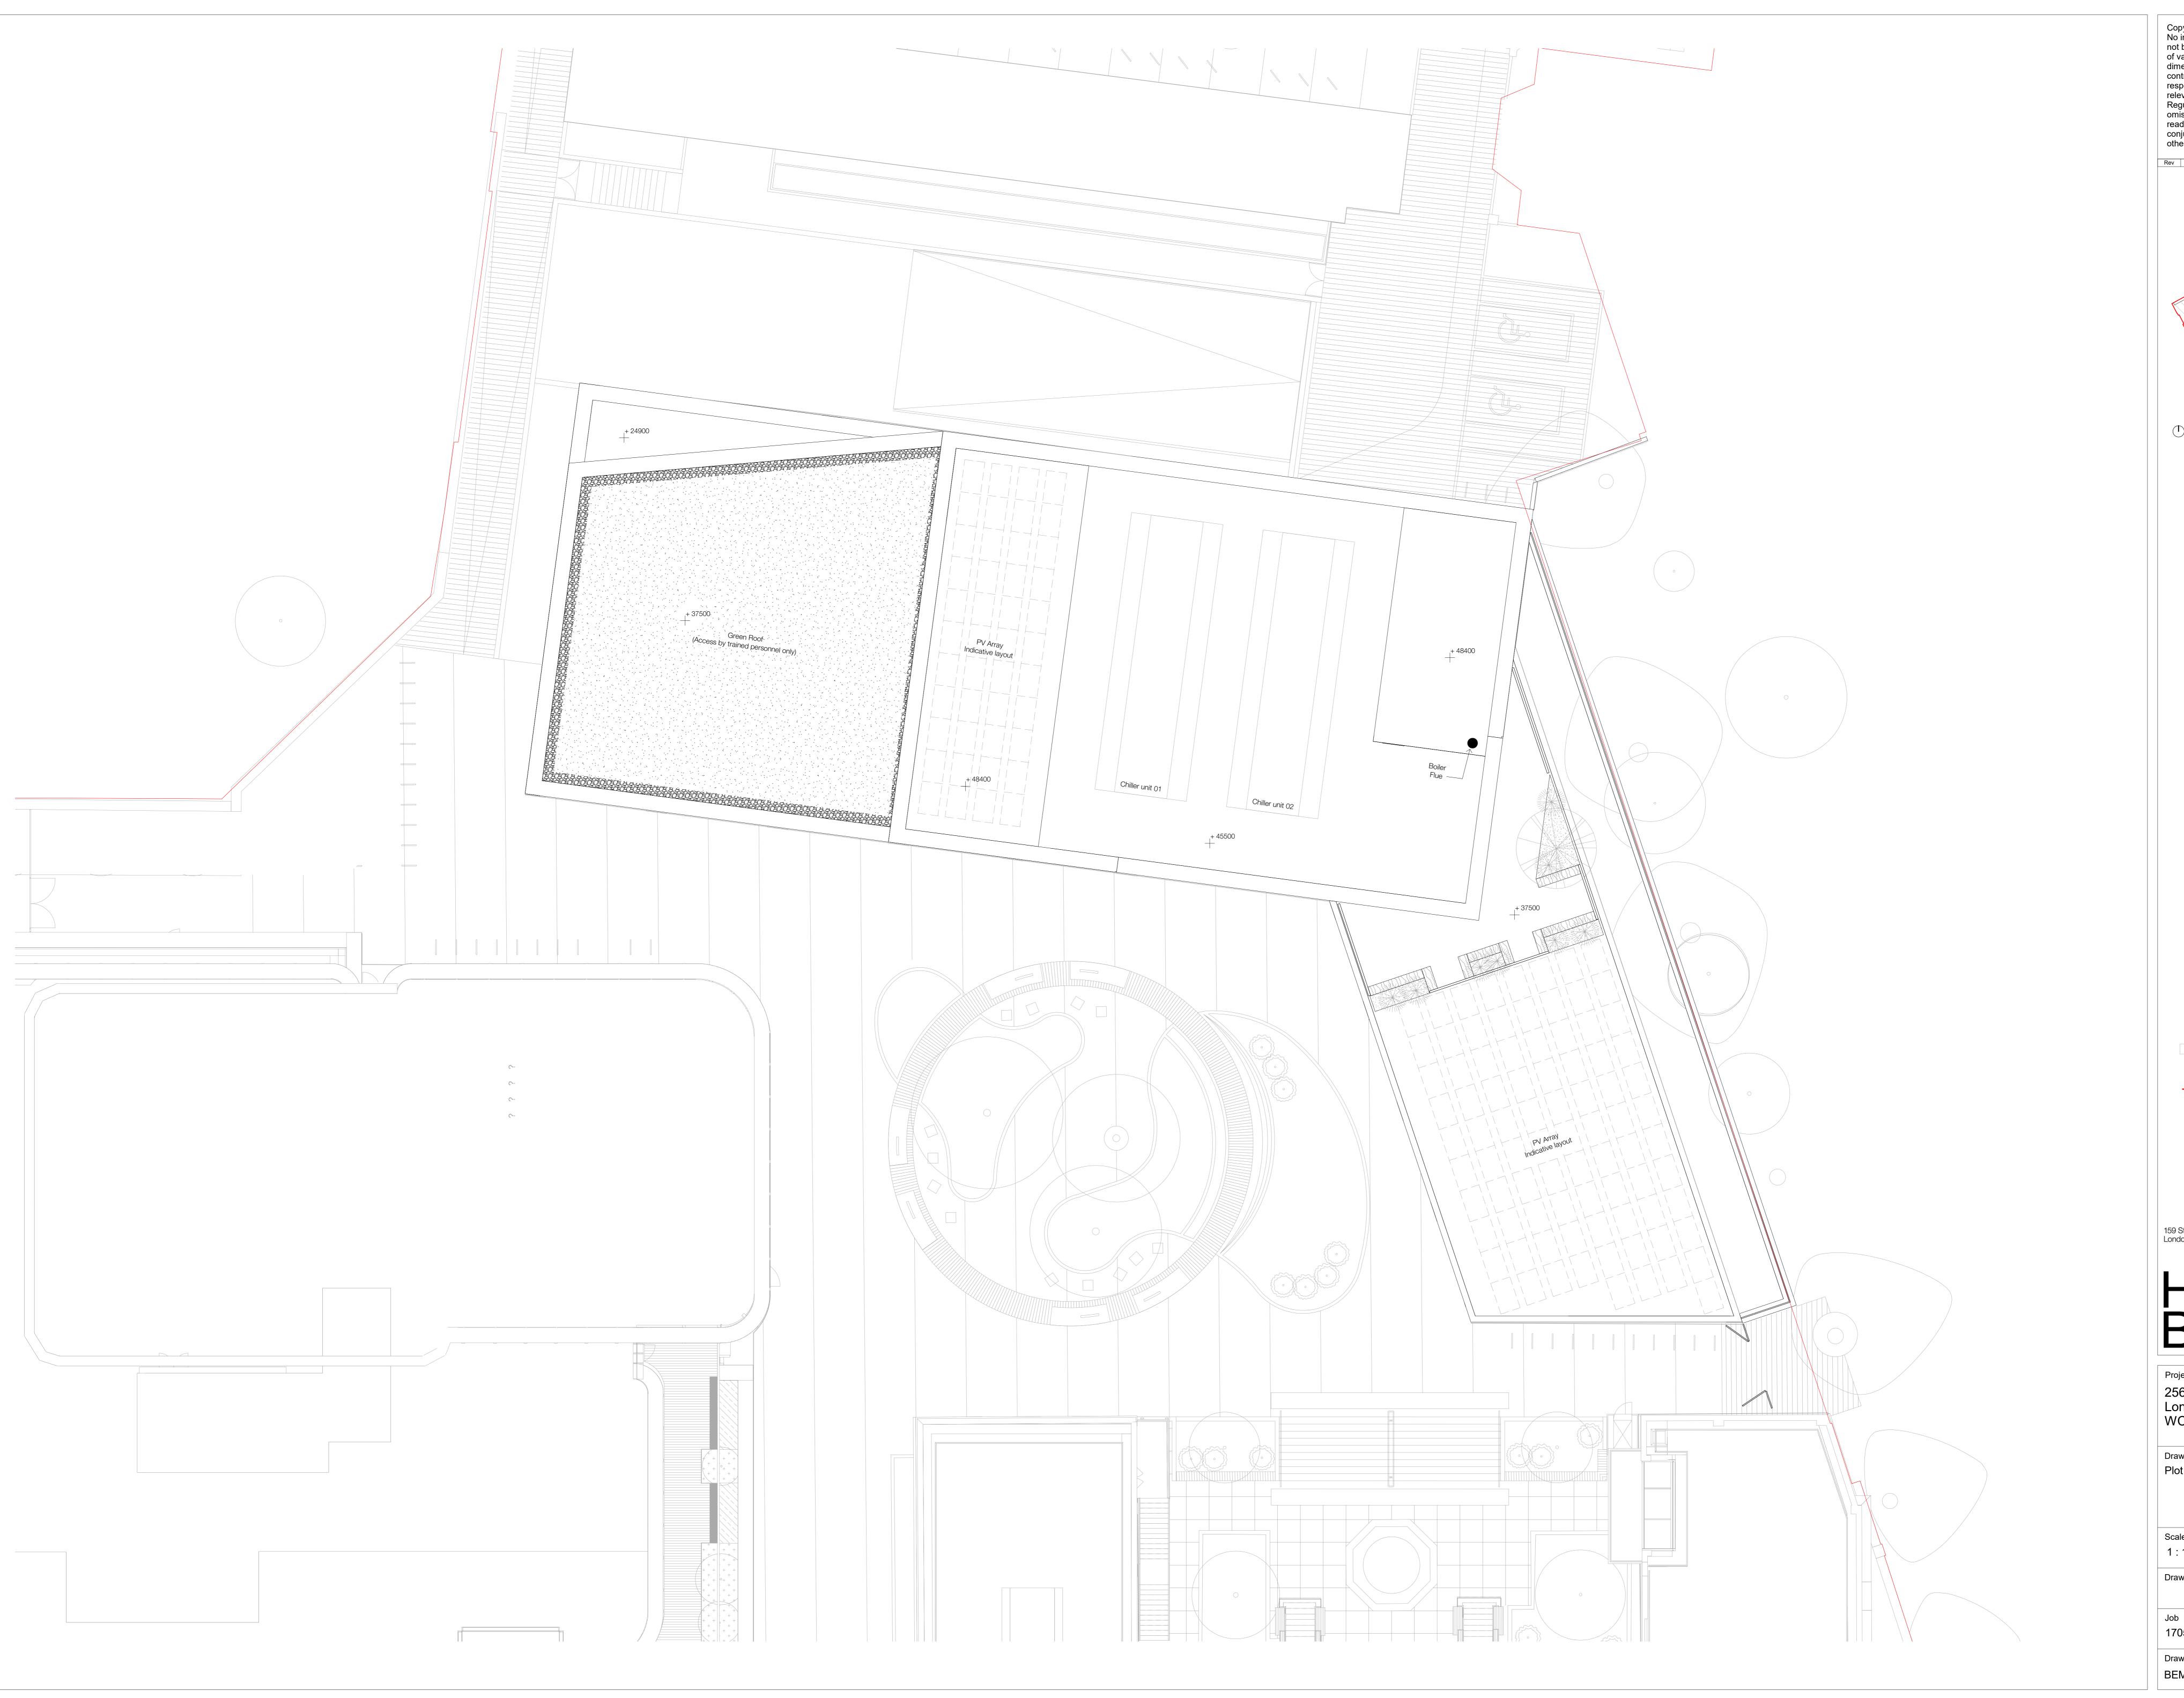

### Hawkins\ Brown

Project
256 Gray's Inn Road
London
WC1X 8LD

Drawing
Plot 3 Level Roof GA Plan - Proposed

|  | Scale @ A0          |              | Date                         |
|--|---------------------|--------------|------------------------------|
|  | 1 : 100             |              | May 2019                     |
|  | Drawn By            |              | Checked By                   |
|  | Job Number<br>17056 | Status<br>P1 | Purpose of Issue<br>Planning |

Drawing No.

BEMP-HBA-P3-RF-DR-A-20-1109