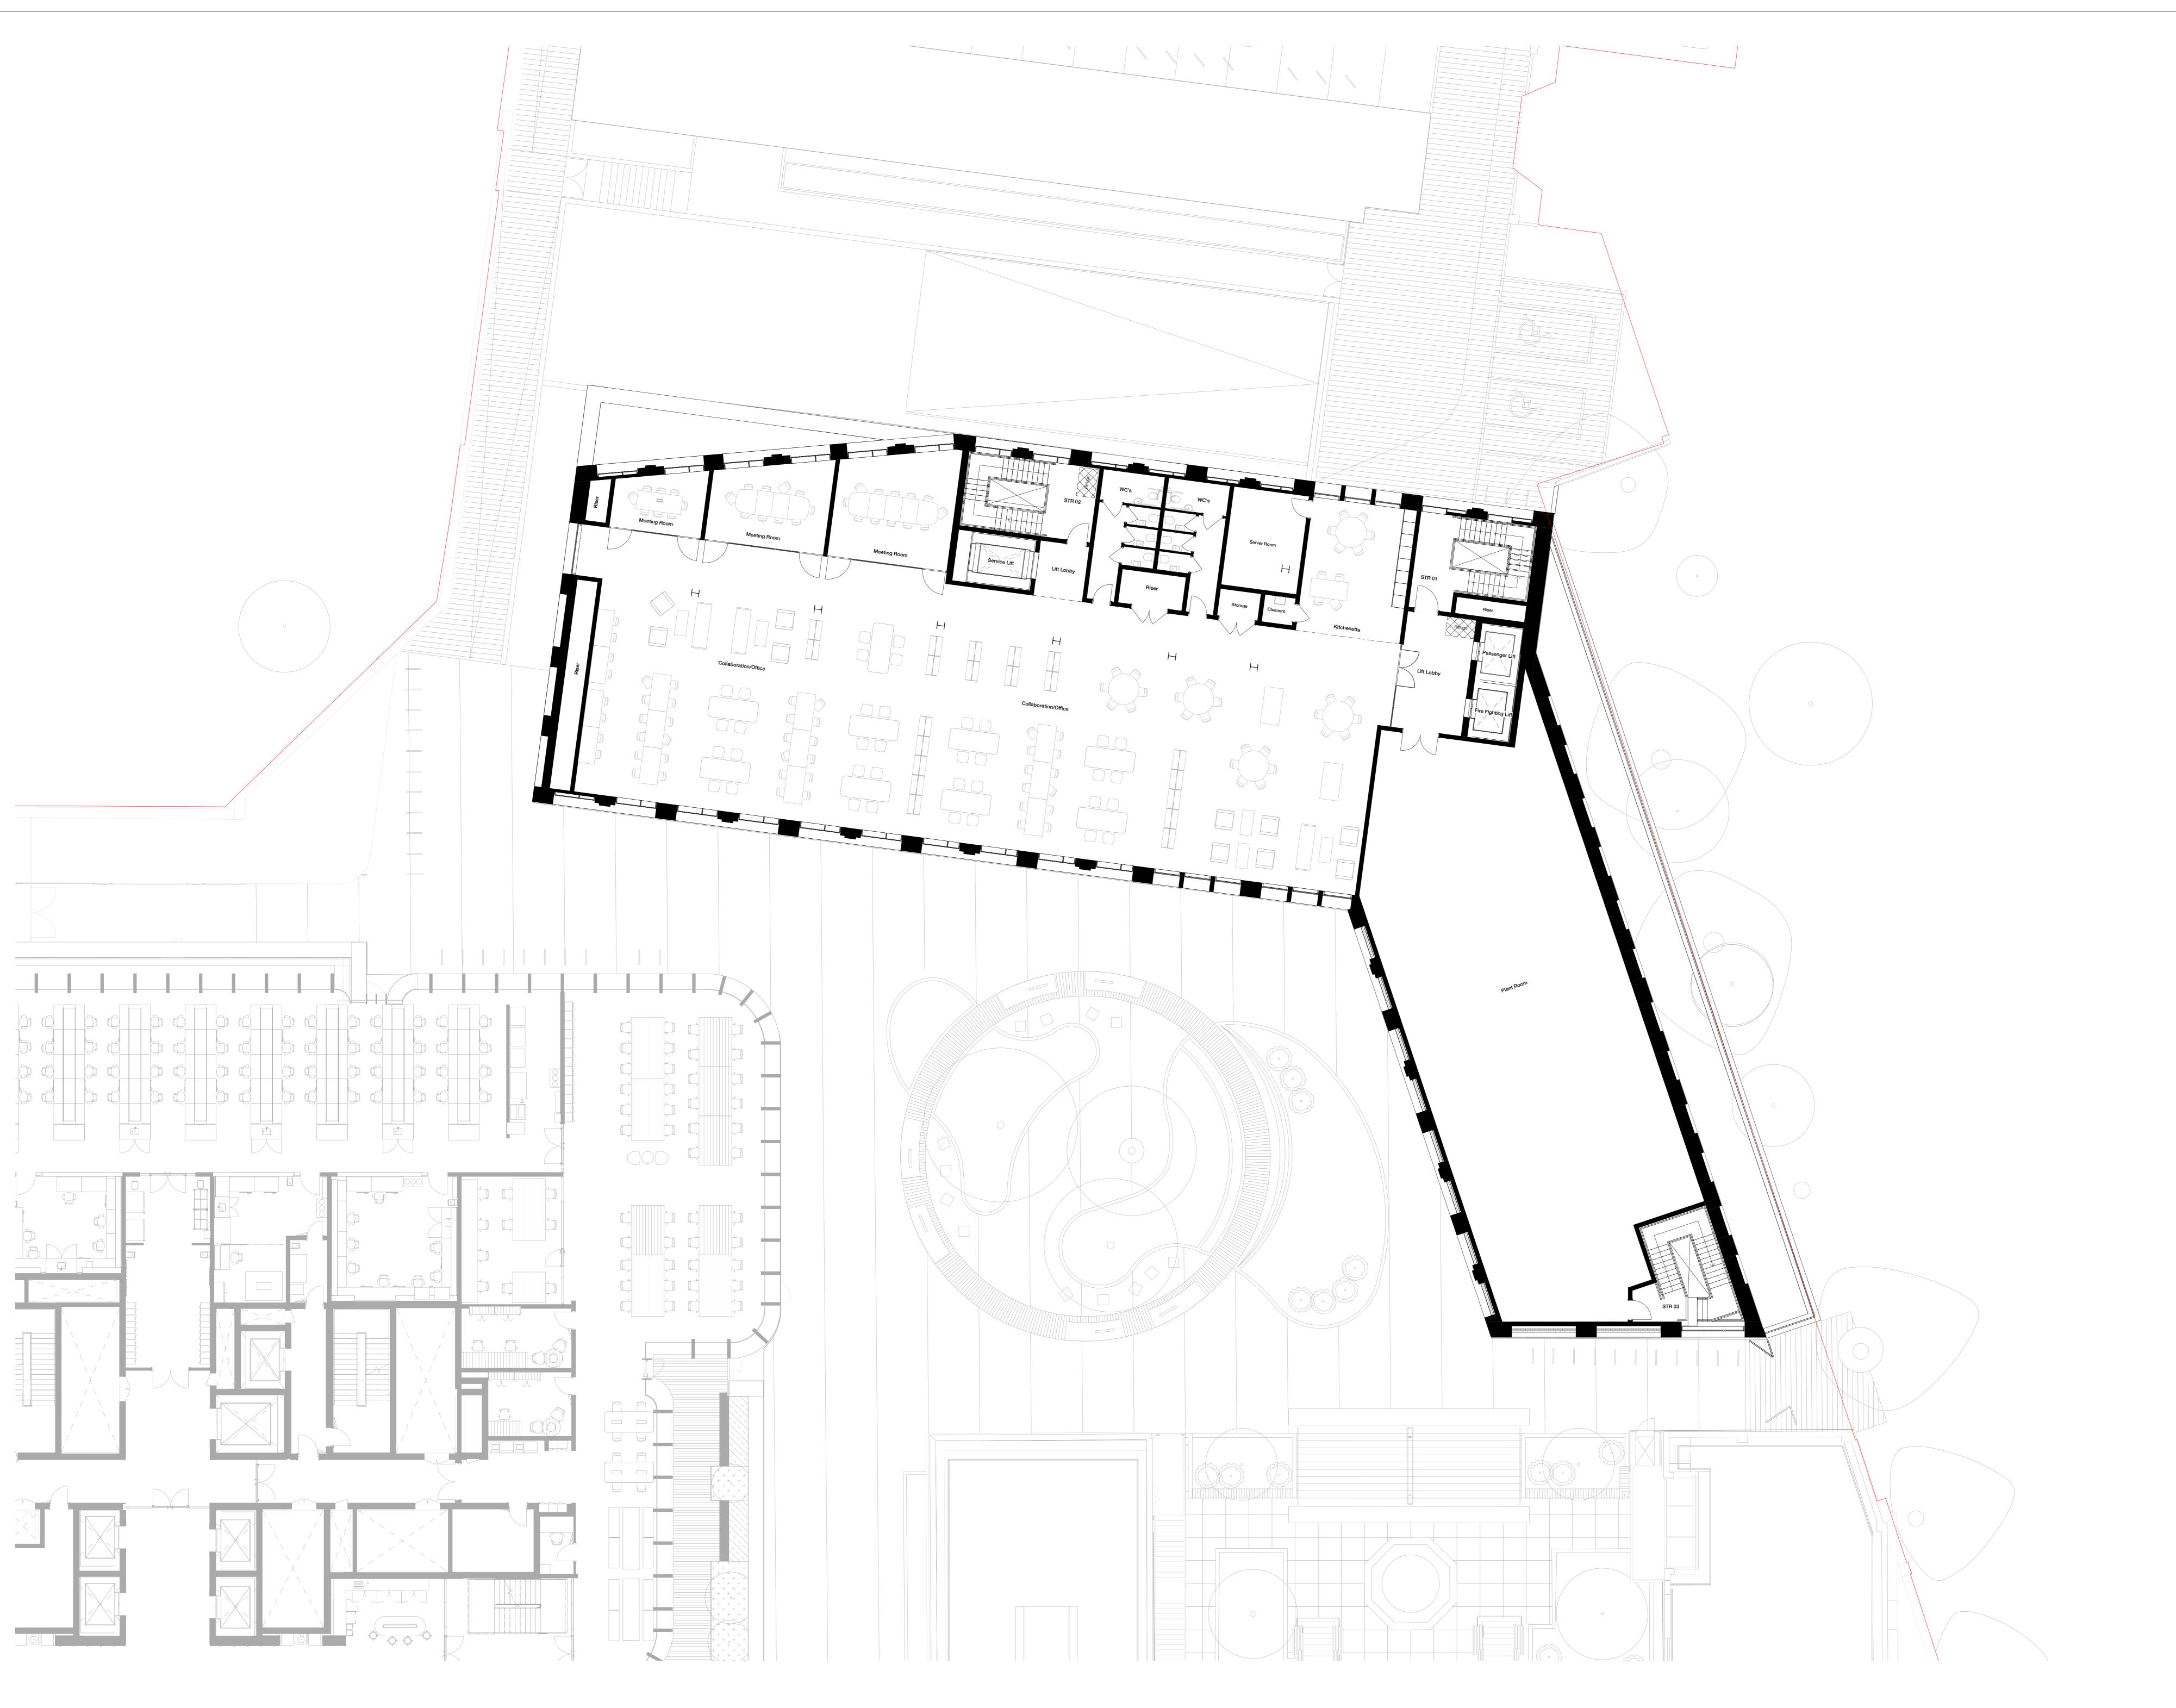

## Hawkins\ Brown

Project
256 Gray's Inn Road
London
WC1X 8LD

Drawing
Plot 3 Level 06 GA Plan - Proposed

| Scale @ A0      | Date                |
|-----------------|---------------------|
| 1 : 100         | May 2019            |
| Drawn By        | Checked By          |
| Job Number Stat | us Purpose of Issue |

Drawing No.

Site Plan: NTS

159 St John Street mail@hawkinsbrown.com hawkinsbrown.com