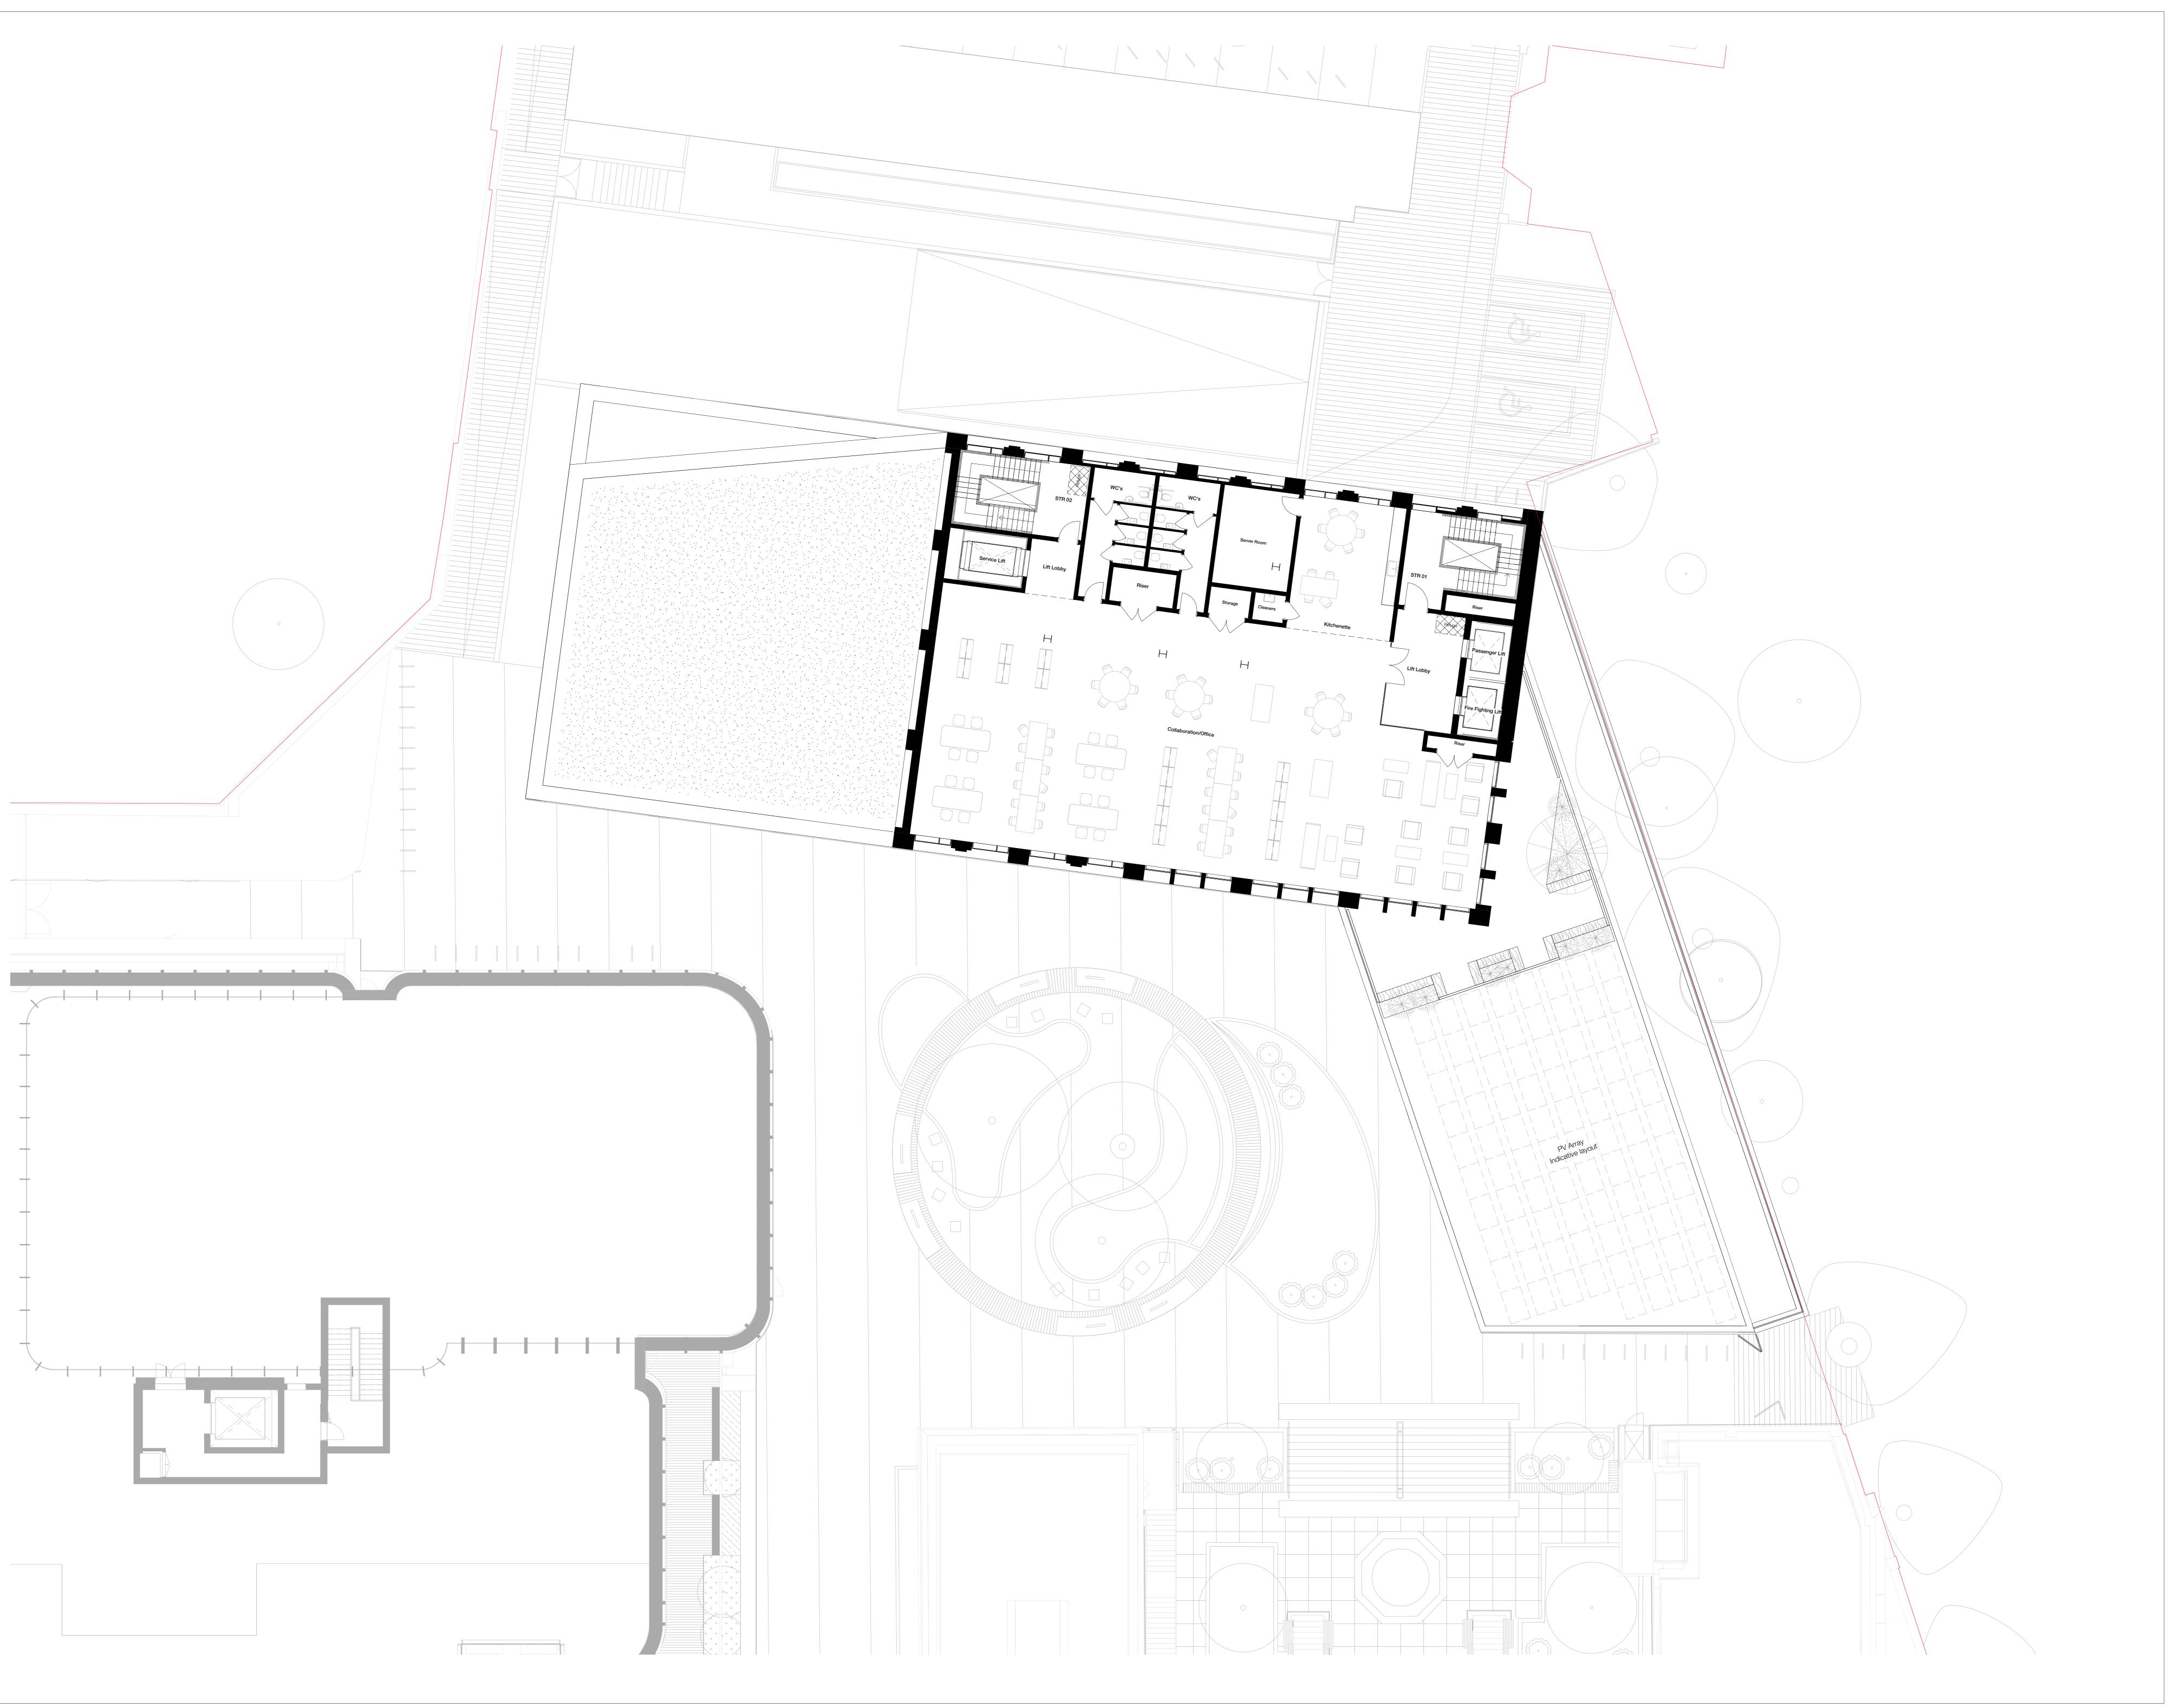

## Hawkins\ Brown

Project
256 Gray's Inn Road
London
WC1X 8LD

Drawing
Plot 3 Level 05 GA Plan - Proposed

| Scale @ A0 |        | Date             |
|------------|--------|------------------|
| 1 : 100    |        | May 2019         |
| Drawn By   |        | Checked By       |
| Job Number | Status | Purpose of Issue |
| 17056      | P1     | Planning         |

Drawing No.

BEMP-HBA-P3-05-DR-A-20-1107

Site Plan: NTS

Note: Site boundary shown for information purposes only and does not represent a legal site demise.

159 St John Street mail@hawkinsbrown.com London EC1V 4QJ hawkinsbrown.com