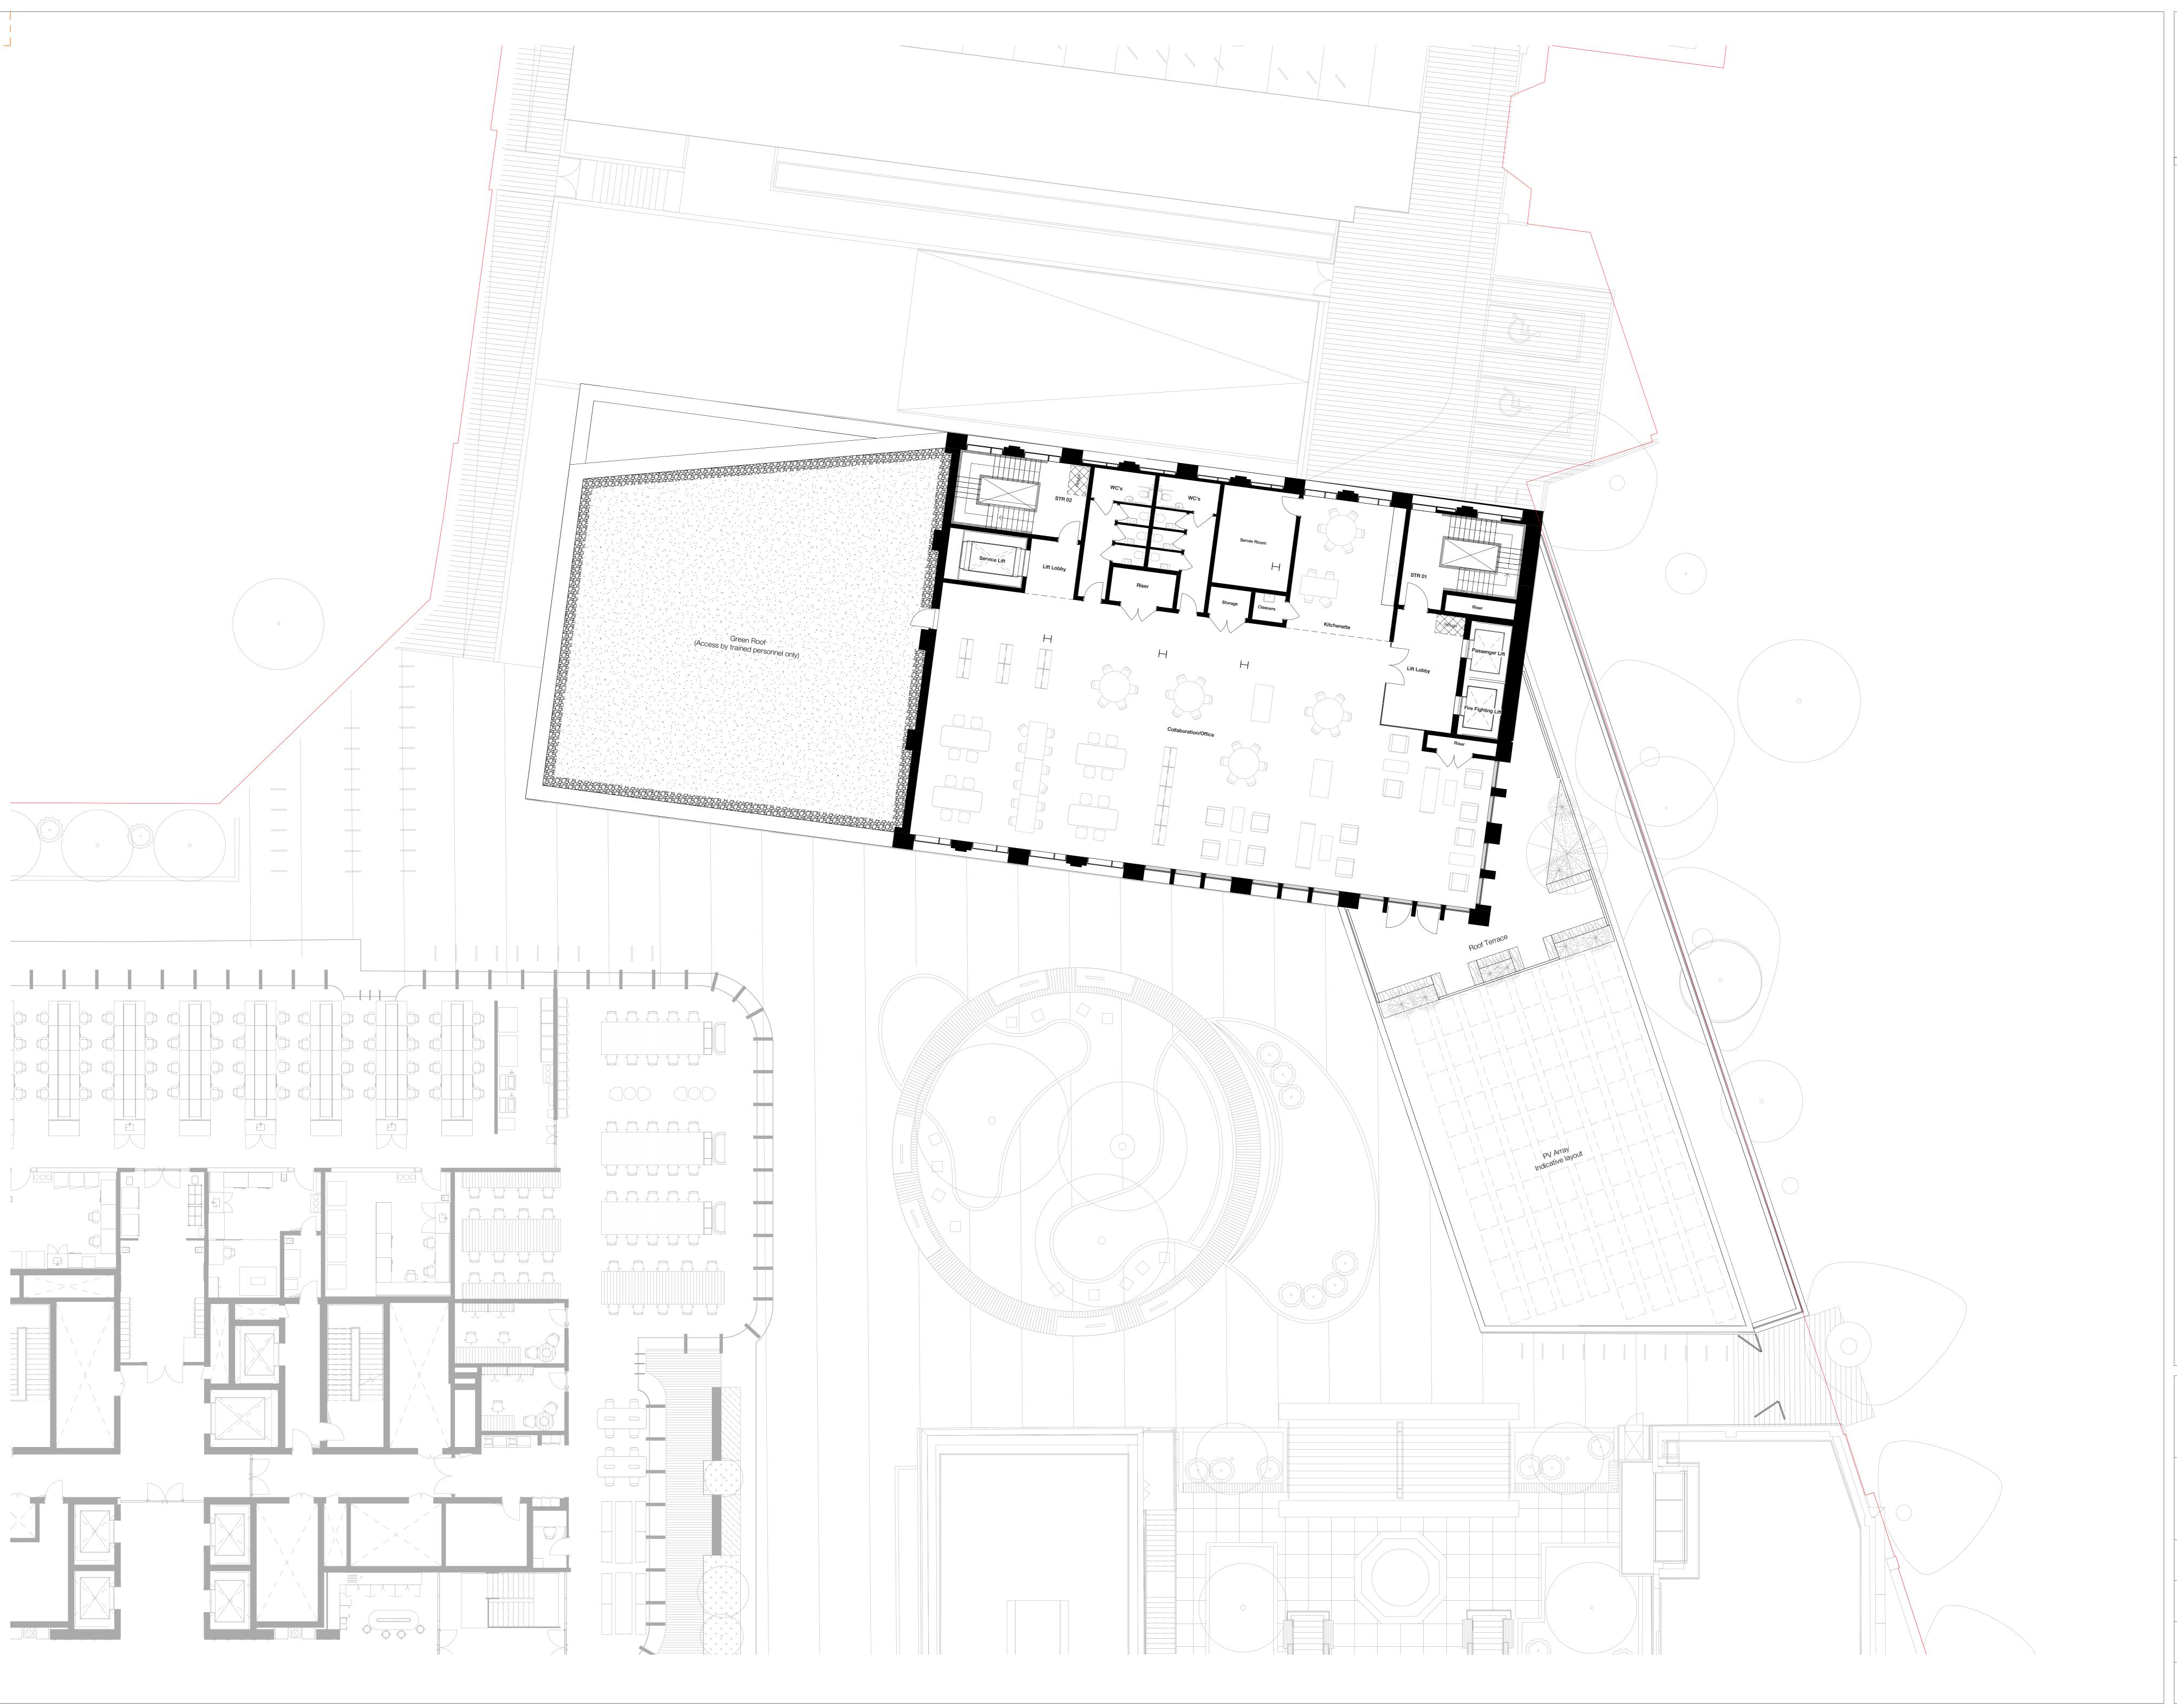

### Hawkins\ Brown

Project
256 Gray's Inn Road
London
WC1X 8LD

Drawing
Plot 3 Level Roof GA Plan - Proposed

|  | Scale @ A0          |              | Date                         |
|--|---------------------|--------------|------------------------------|
|  | 1 : 100             |              | May 2019                     |
|  | Drawn By            |              | Checked By                   |
|  | Job Number<br>17056 | Status<br>P1 | Purpose of Issue<br>Planning |

Drawing No.

BEMP-HBA-P3-RF-DR-A-20-1109