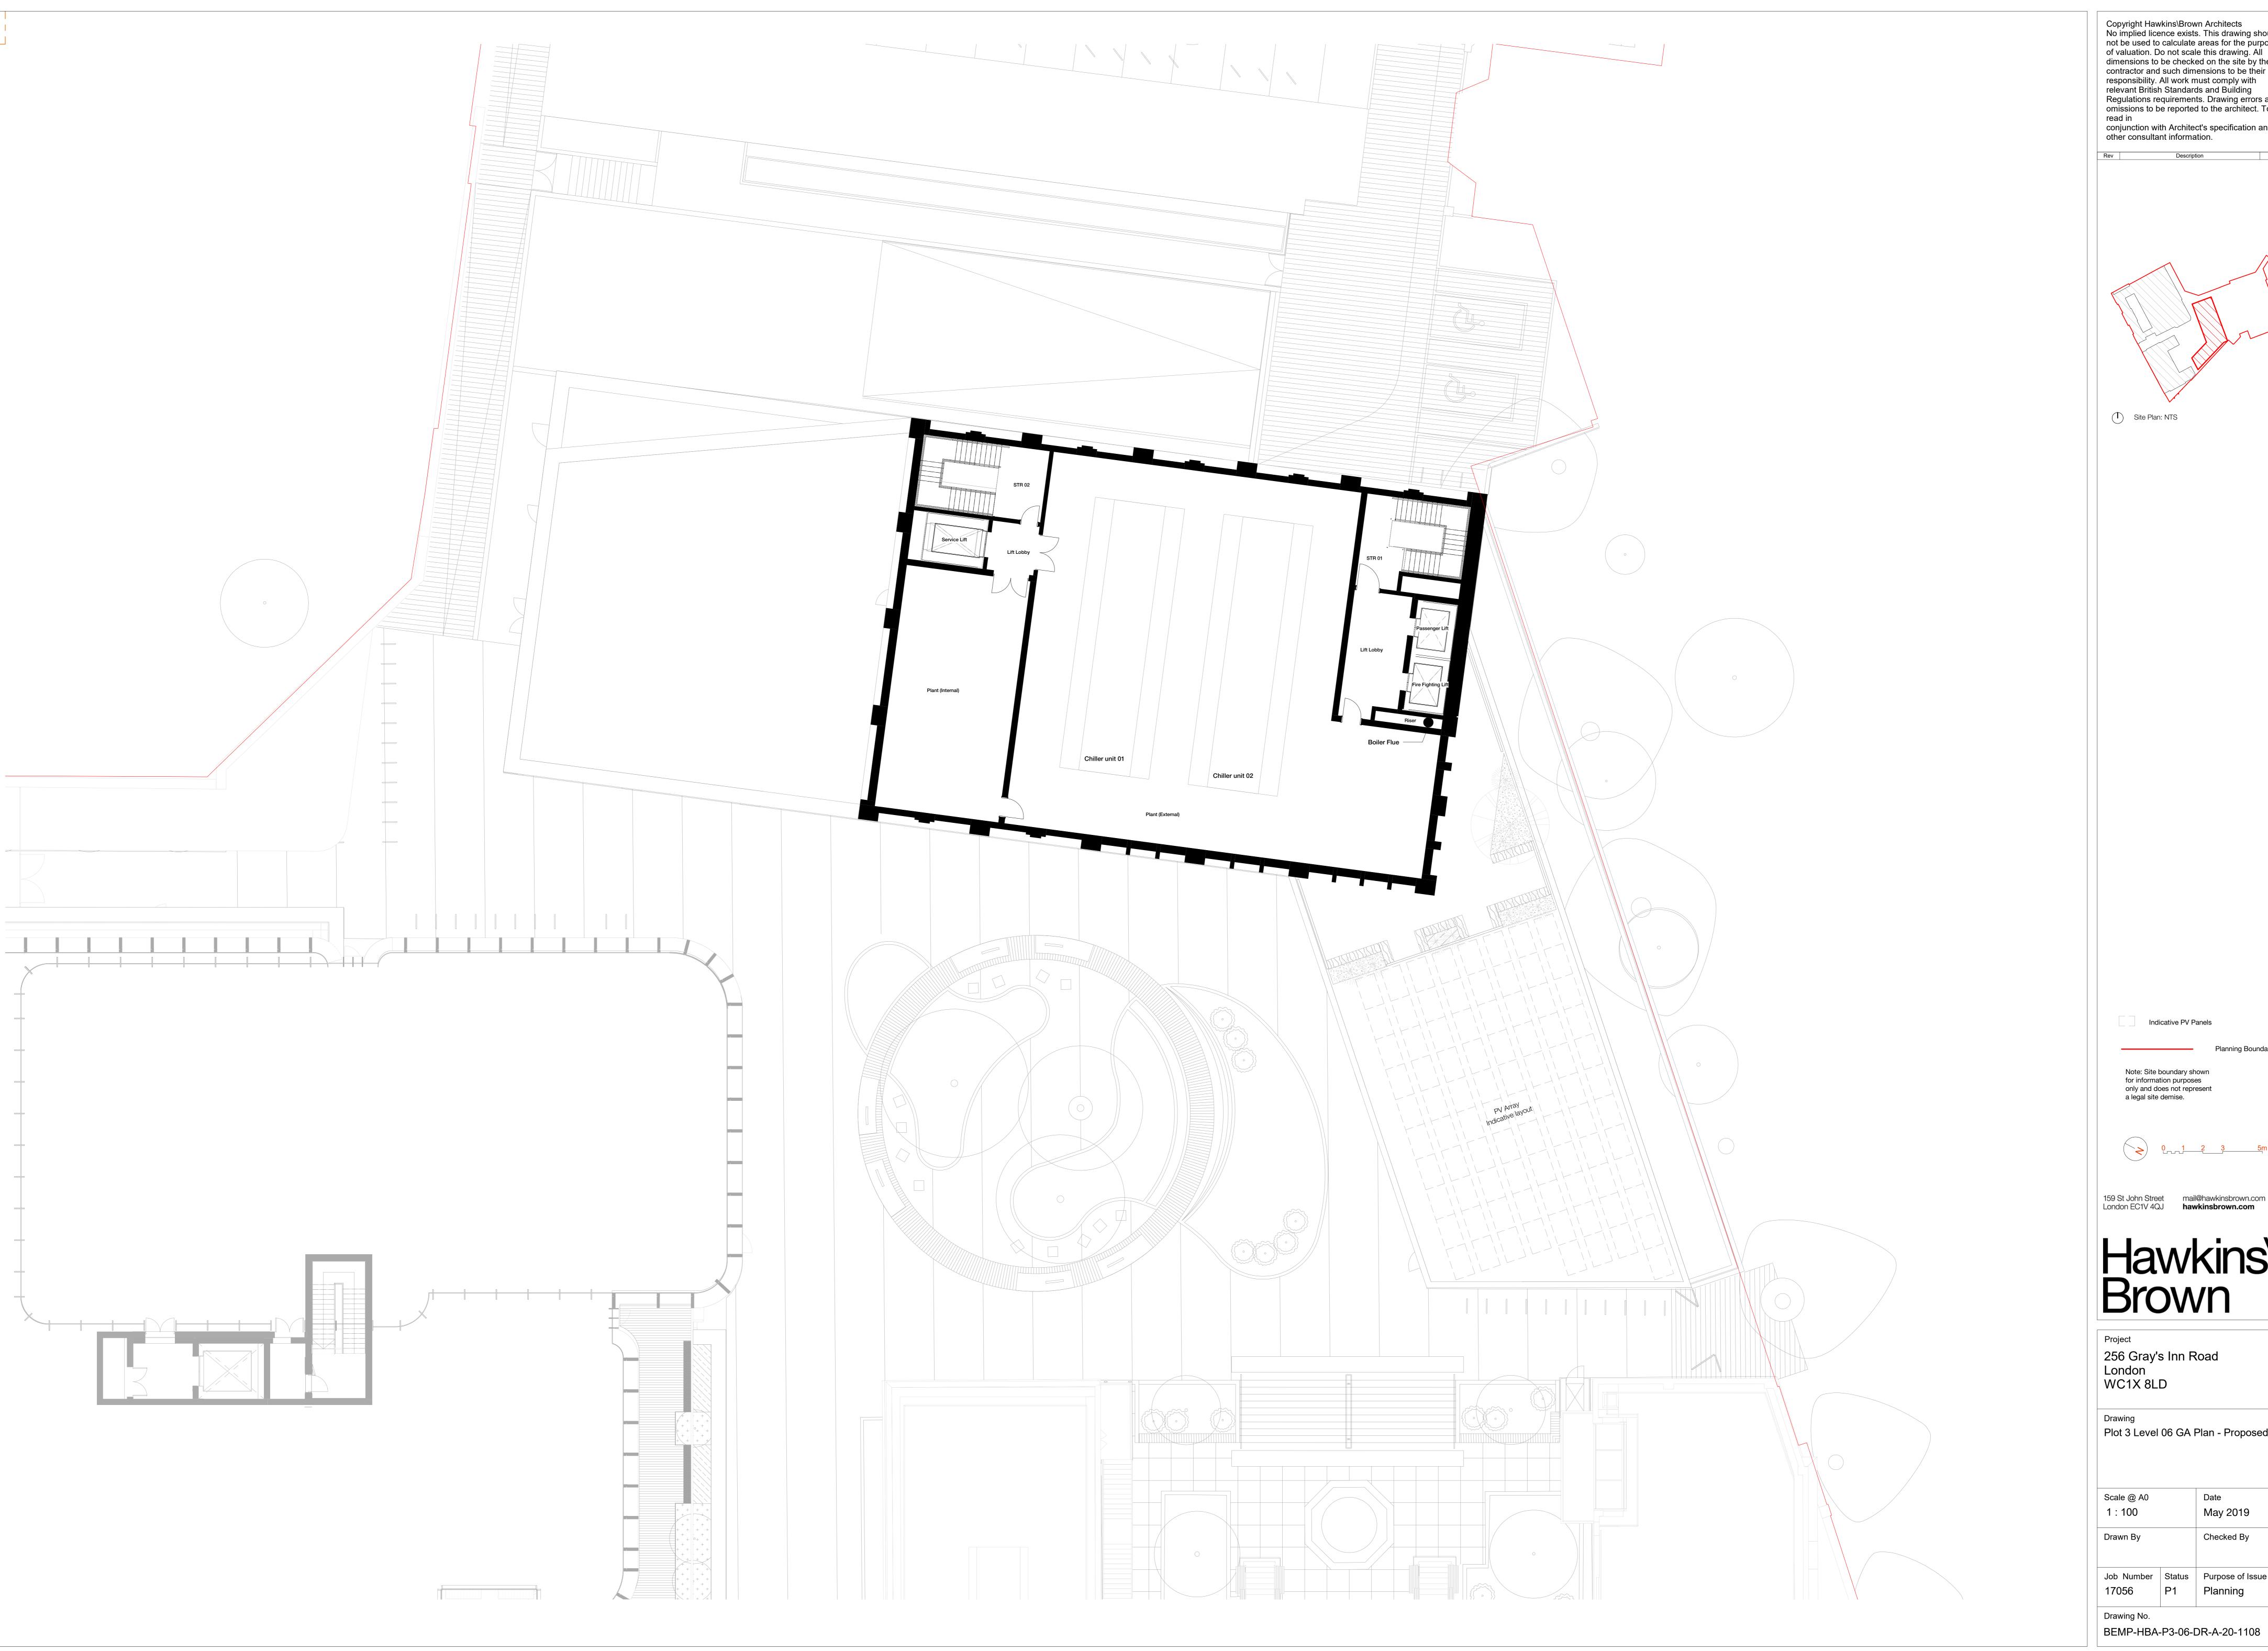

## Hawkins\ Brown

Project
256 Gray's Inn Road
London
WC1X 8LD

Drawing
Plot 3 Level 06 GA Plan - Proposed

| Scale @ A0      | Date                |
|-----------------|---------------------|
| 1 : 100         | May 2019            |
| Drawn By        | Checked By          |
| Job Number Stat | us Purpose of Issue |

Drawing No.

Site Plan: NTS

159 St John Street mail@hawkinsbrown.com hawkinsbrown.com