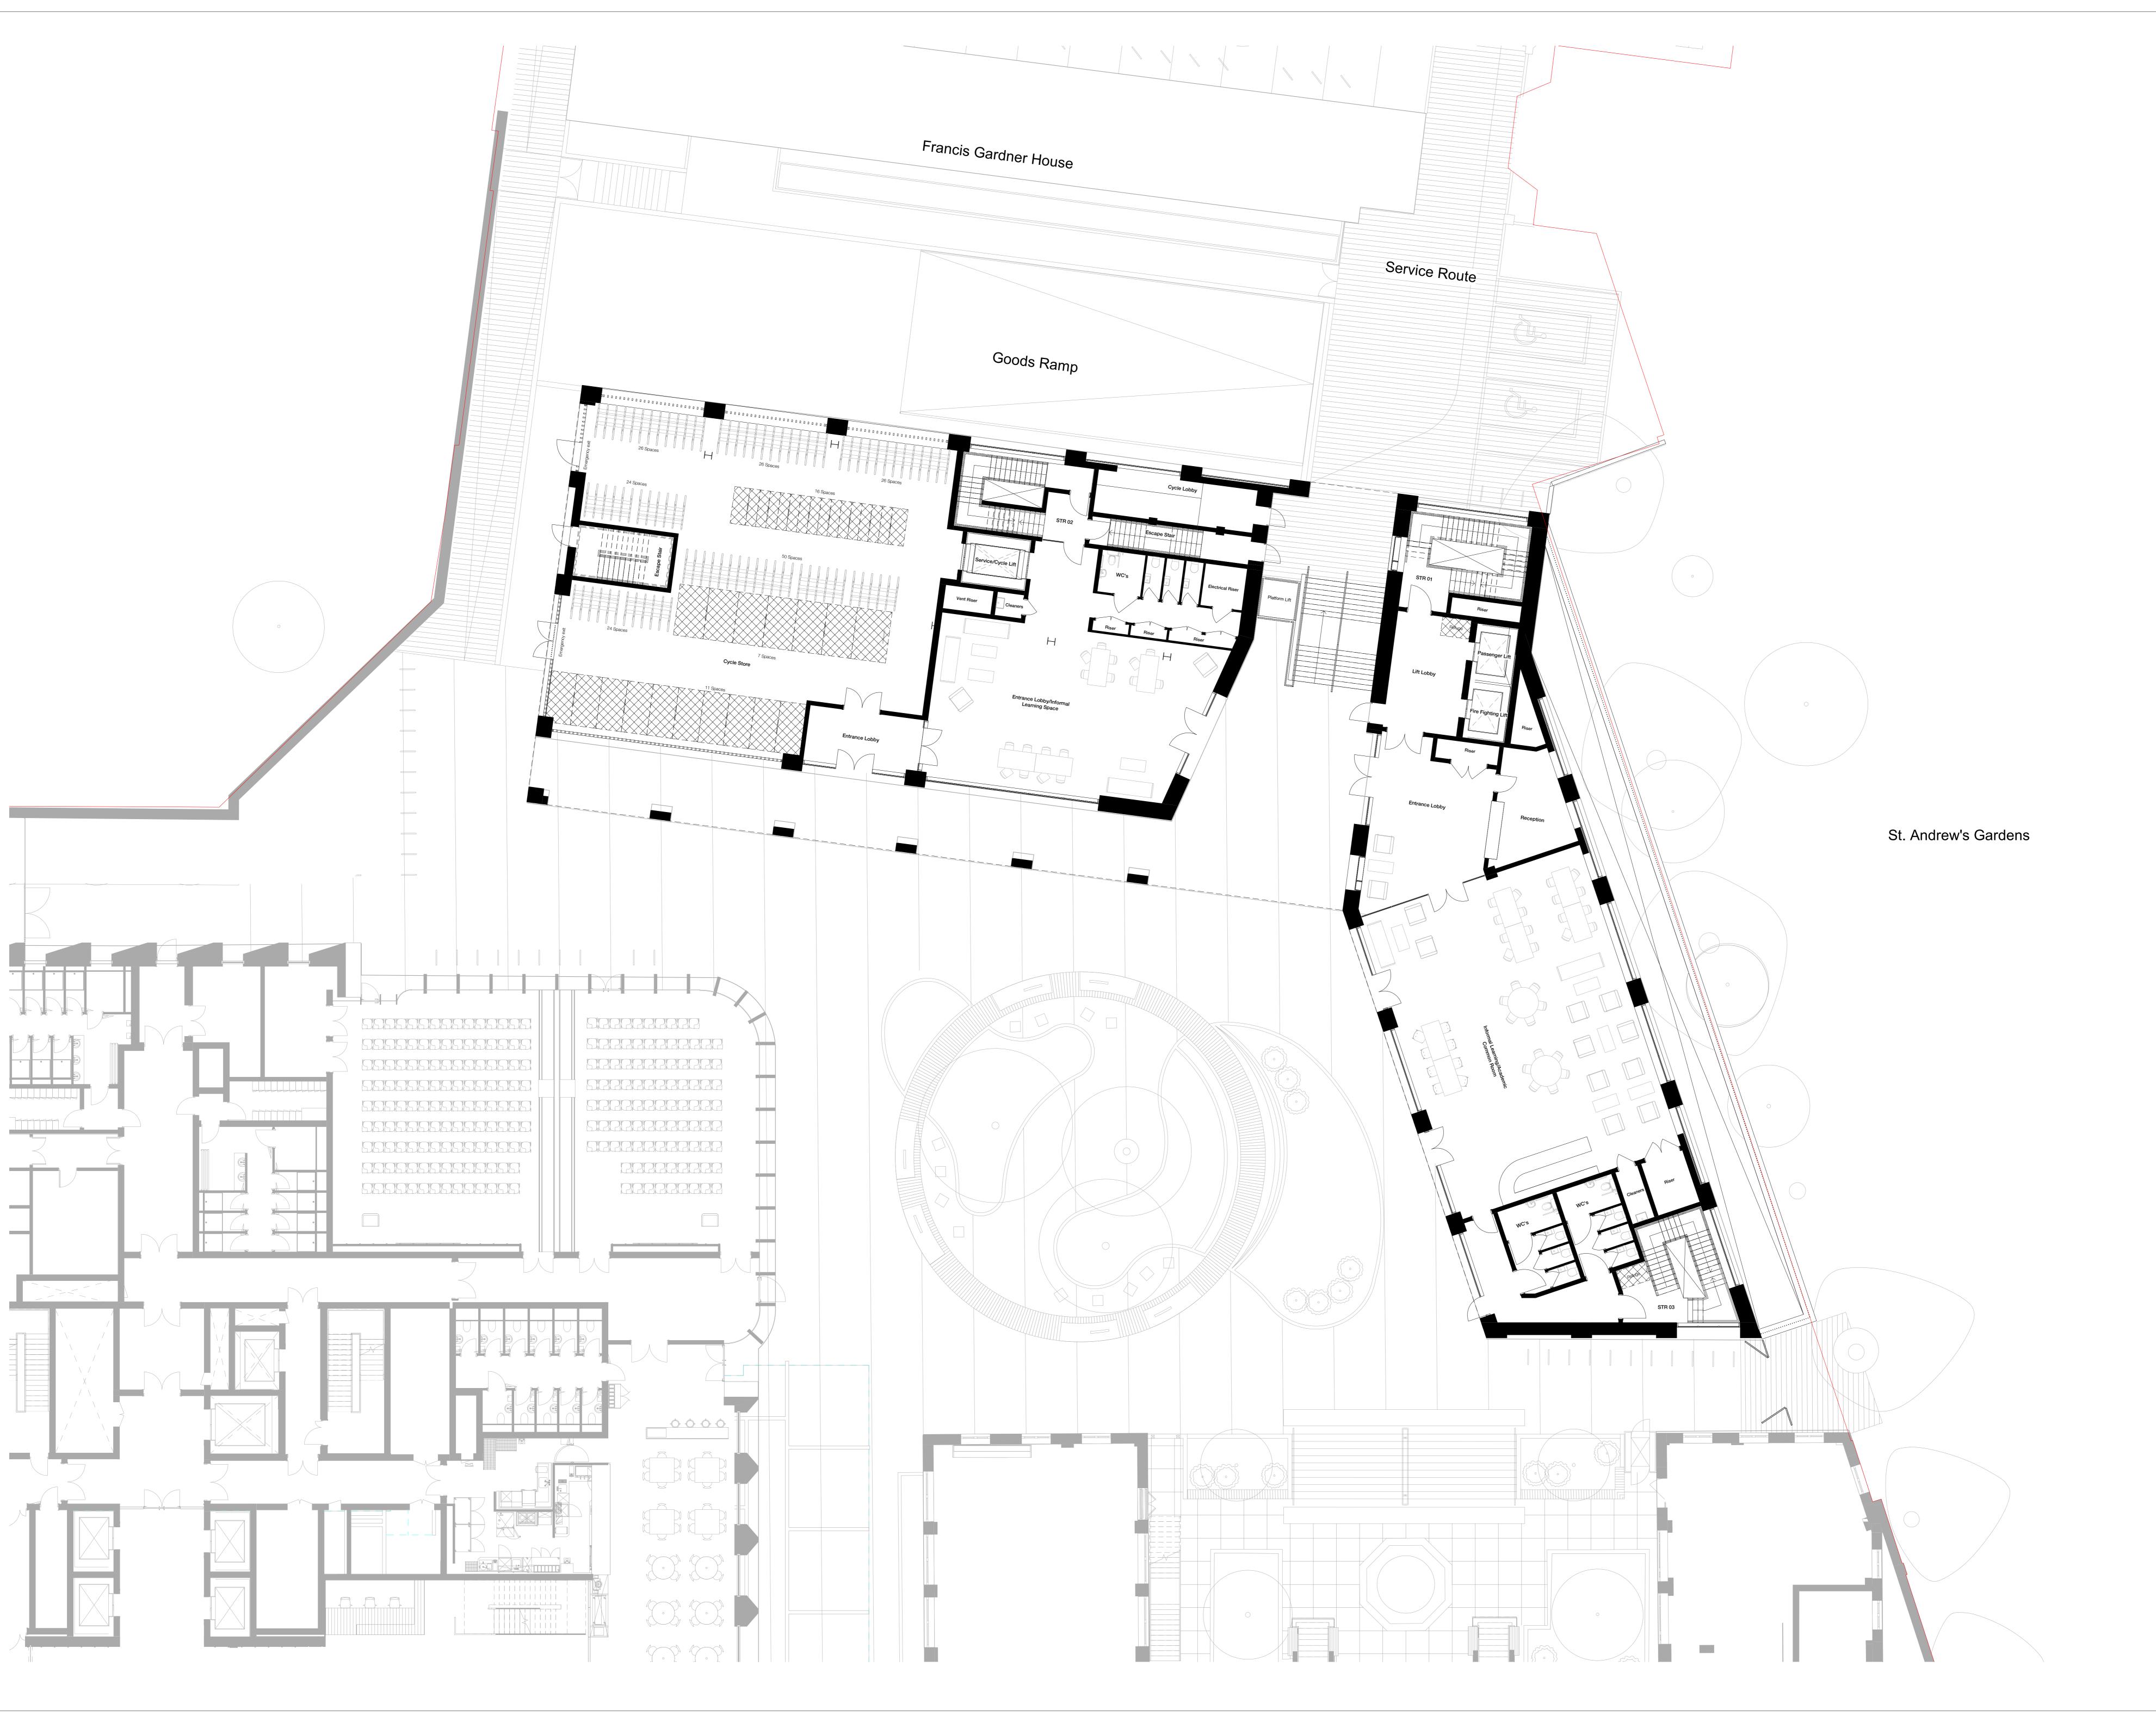

### Hawkins\ Brown

Project
256 Gray's Inn Road
London
WC1X 8LD

Drawing
Plot 3 Level 00 GA Plan - Proposed

|  | Scale @ A0          |              | Date                         |
|--|---------------------|--------------|------------------------------|
|  | 1 : 100             |              | May 2019                     |
|  | Drawn By            |              | Checked By                   |
|  | Job Number<br>17056 | Status<br>P1 | Purpose of Issue<br>Planning |
|  |                     |              |                              |

Drawing No.
BEMP-HBA-P3-00-DR-A-20-1102

Site Plan: NTS

Planning Boundary

Note: Site boundary shown
for information purposes

0,1 2 3

only and does not represent a legal site demise.

9 St John Street mail@hawkinsbrown.com