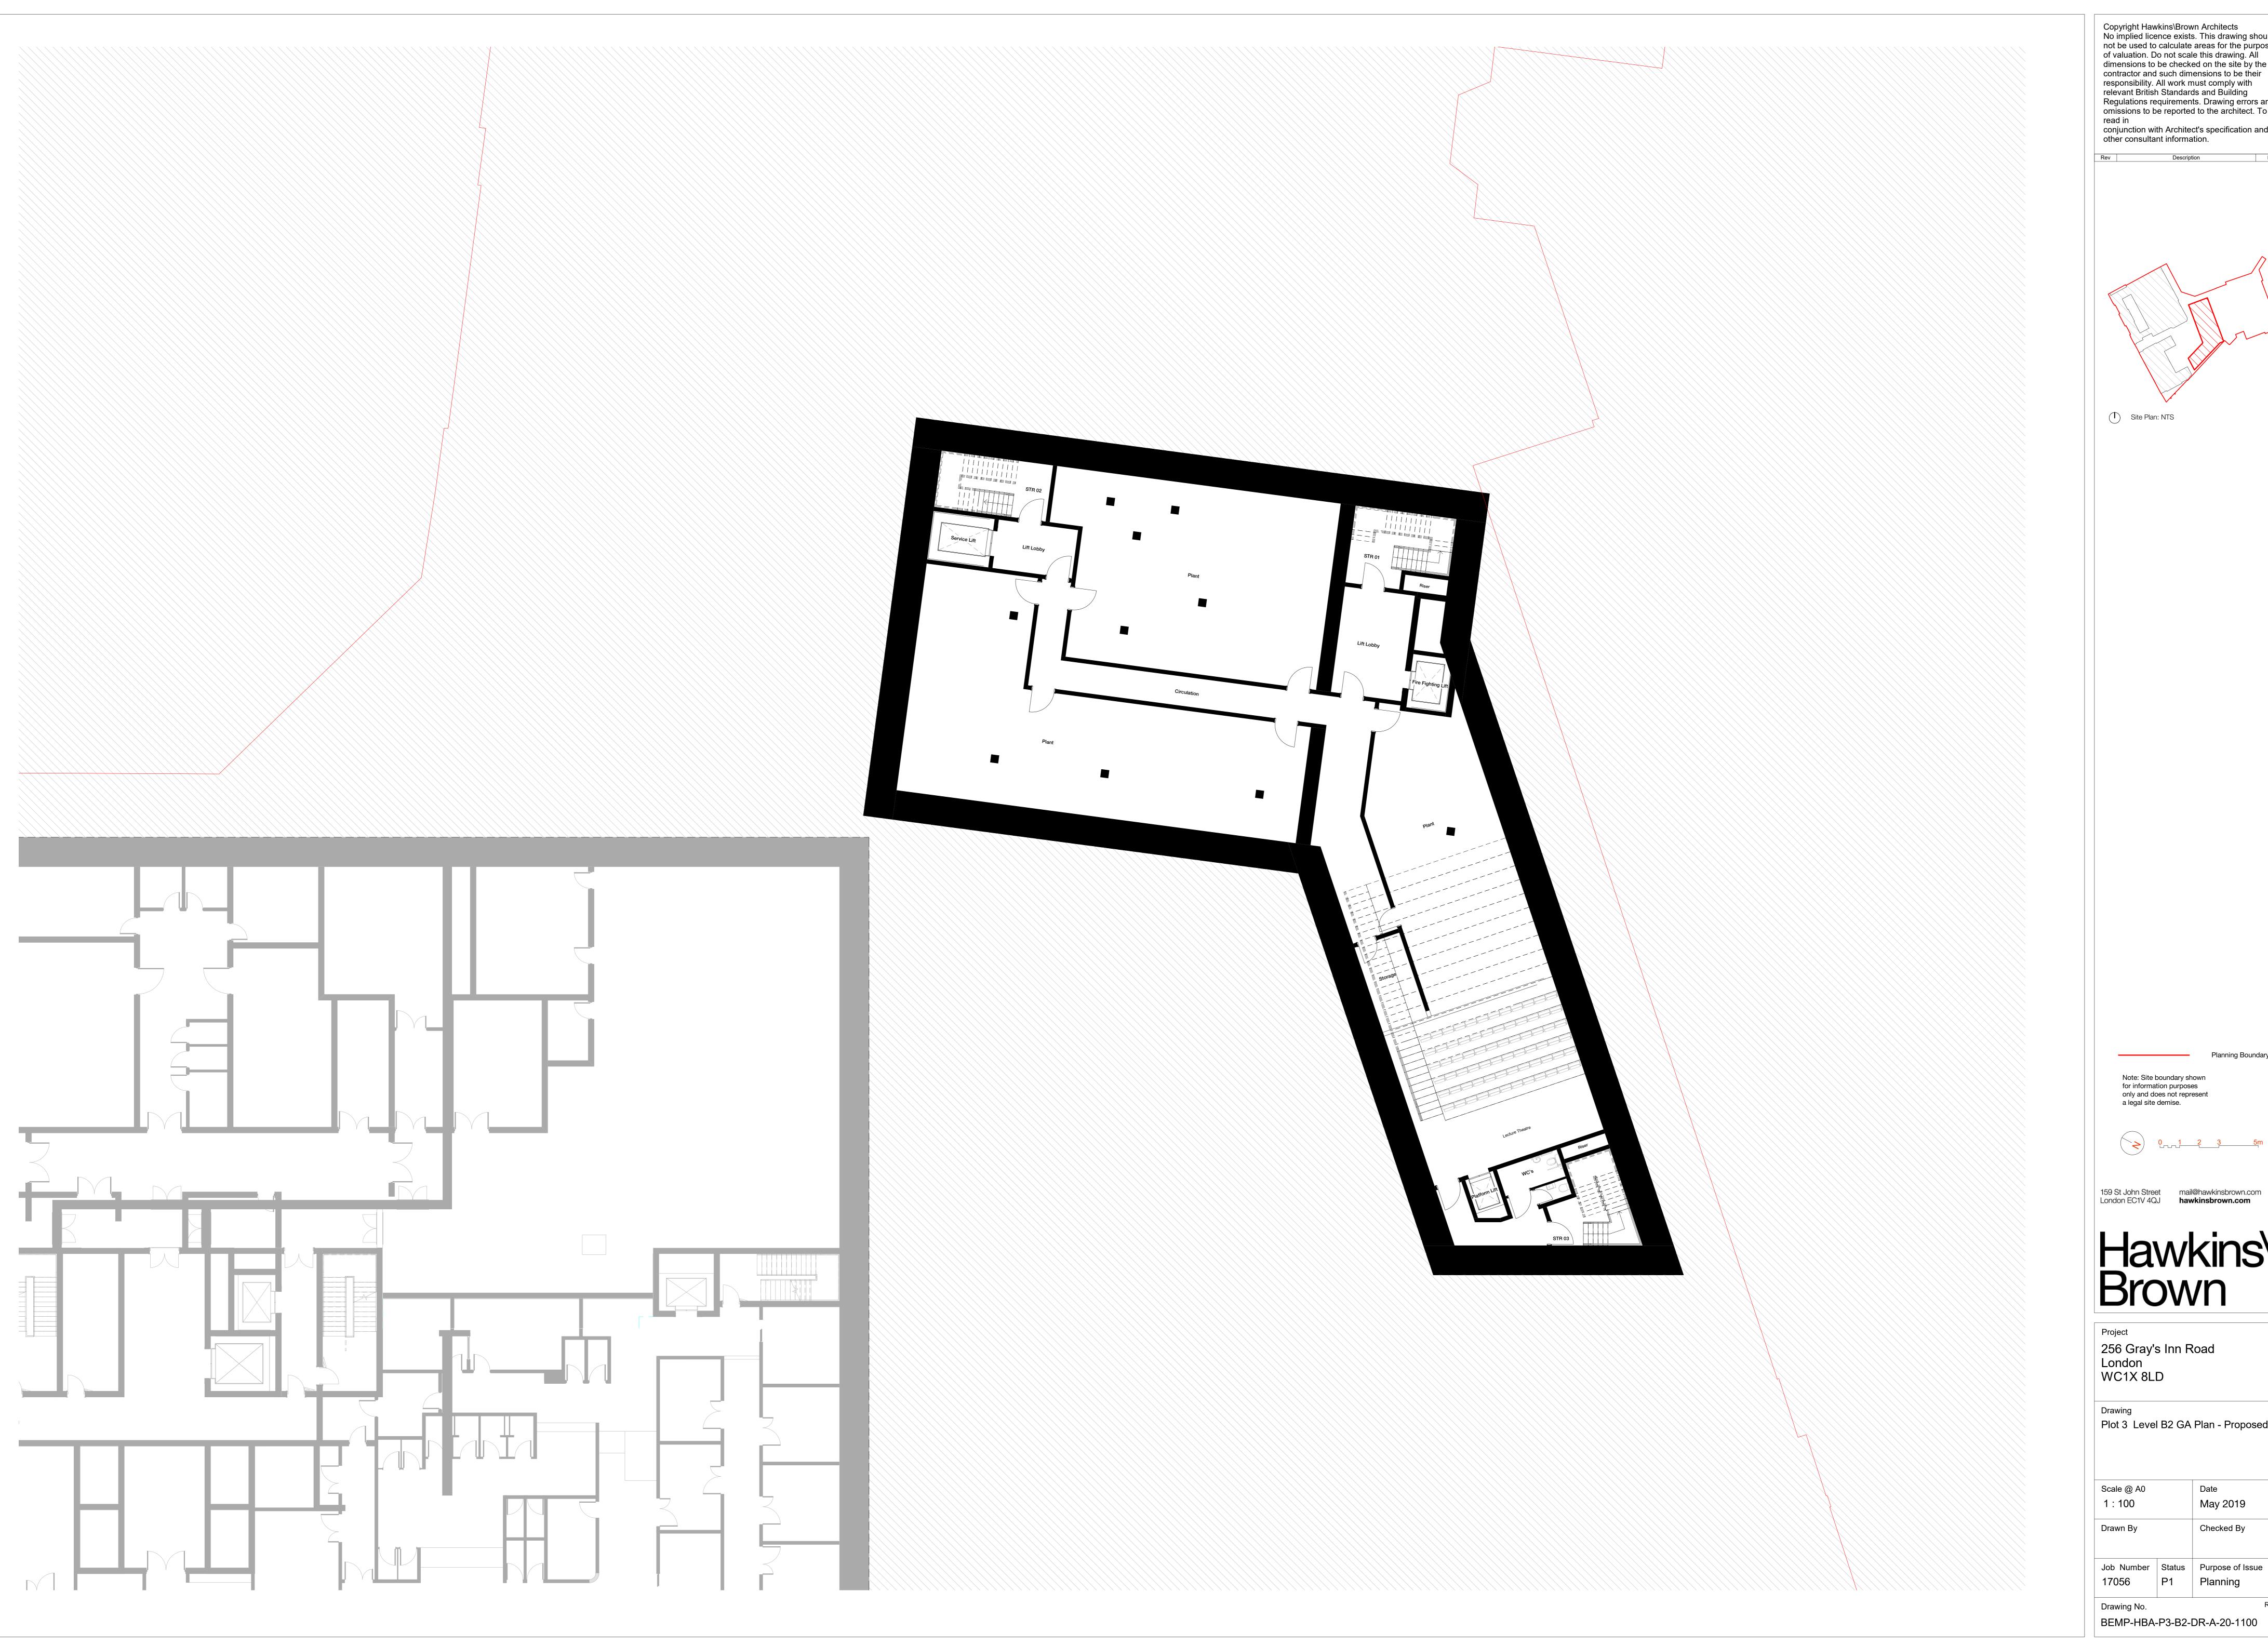

Hawkins\ Brown

Drawing
Plot 3 Level B2 GA Plan - Proposed

| Scale @ A0 |              | Date             |     |
|------------|--------------|------------------|-----|
| 1:100      |              | May 2019         |     |
| Drawn By   |              | Checked By       |     |
| Job Number | Status<br>P1 | Purpose of Issue | )   |
| Drawing No |              |                  | Rev |

BEMP-HBA-P3-B2-DR-A-20-1100

Site Plan: NTS

Note: Site boundary shown

159 St John Street mail@hawkinsbrown.com hawkinsbrown.com