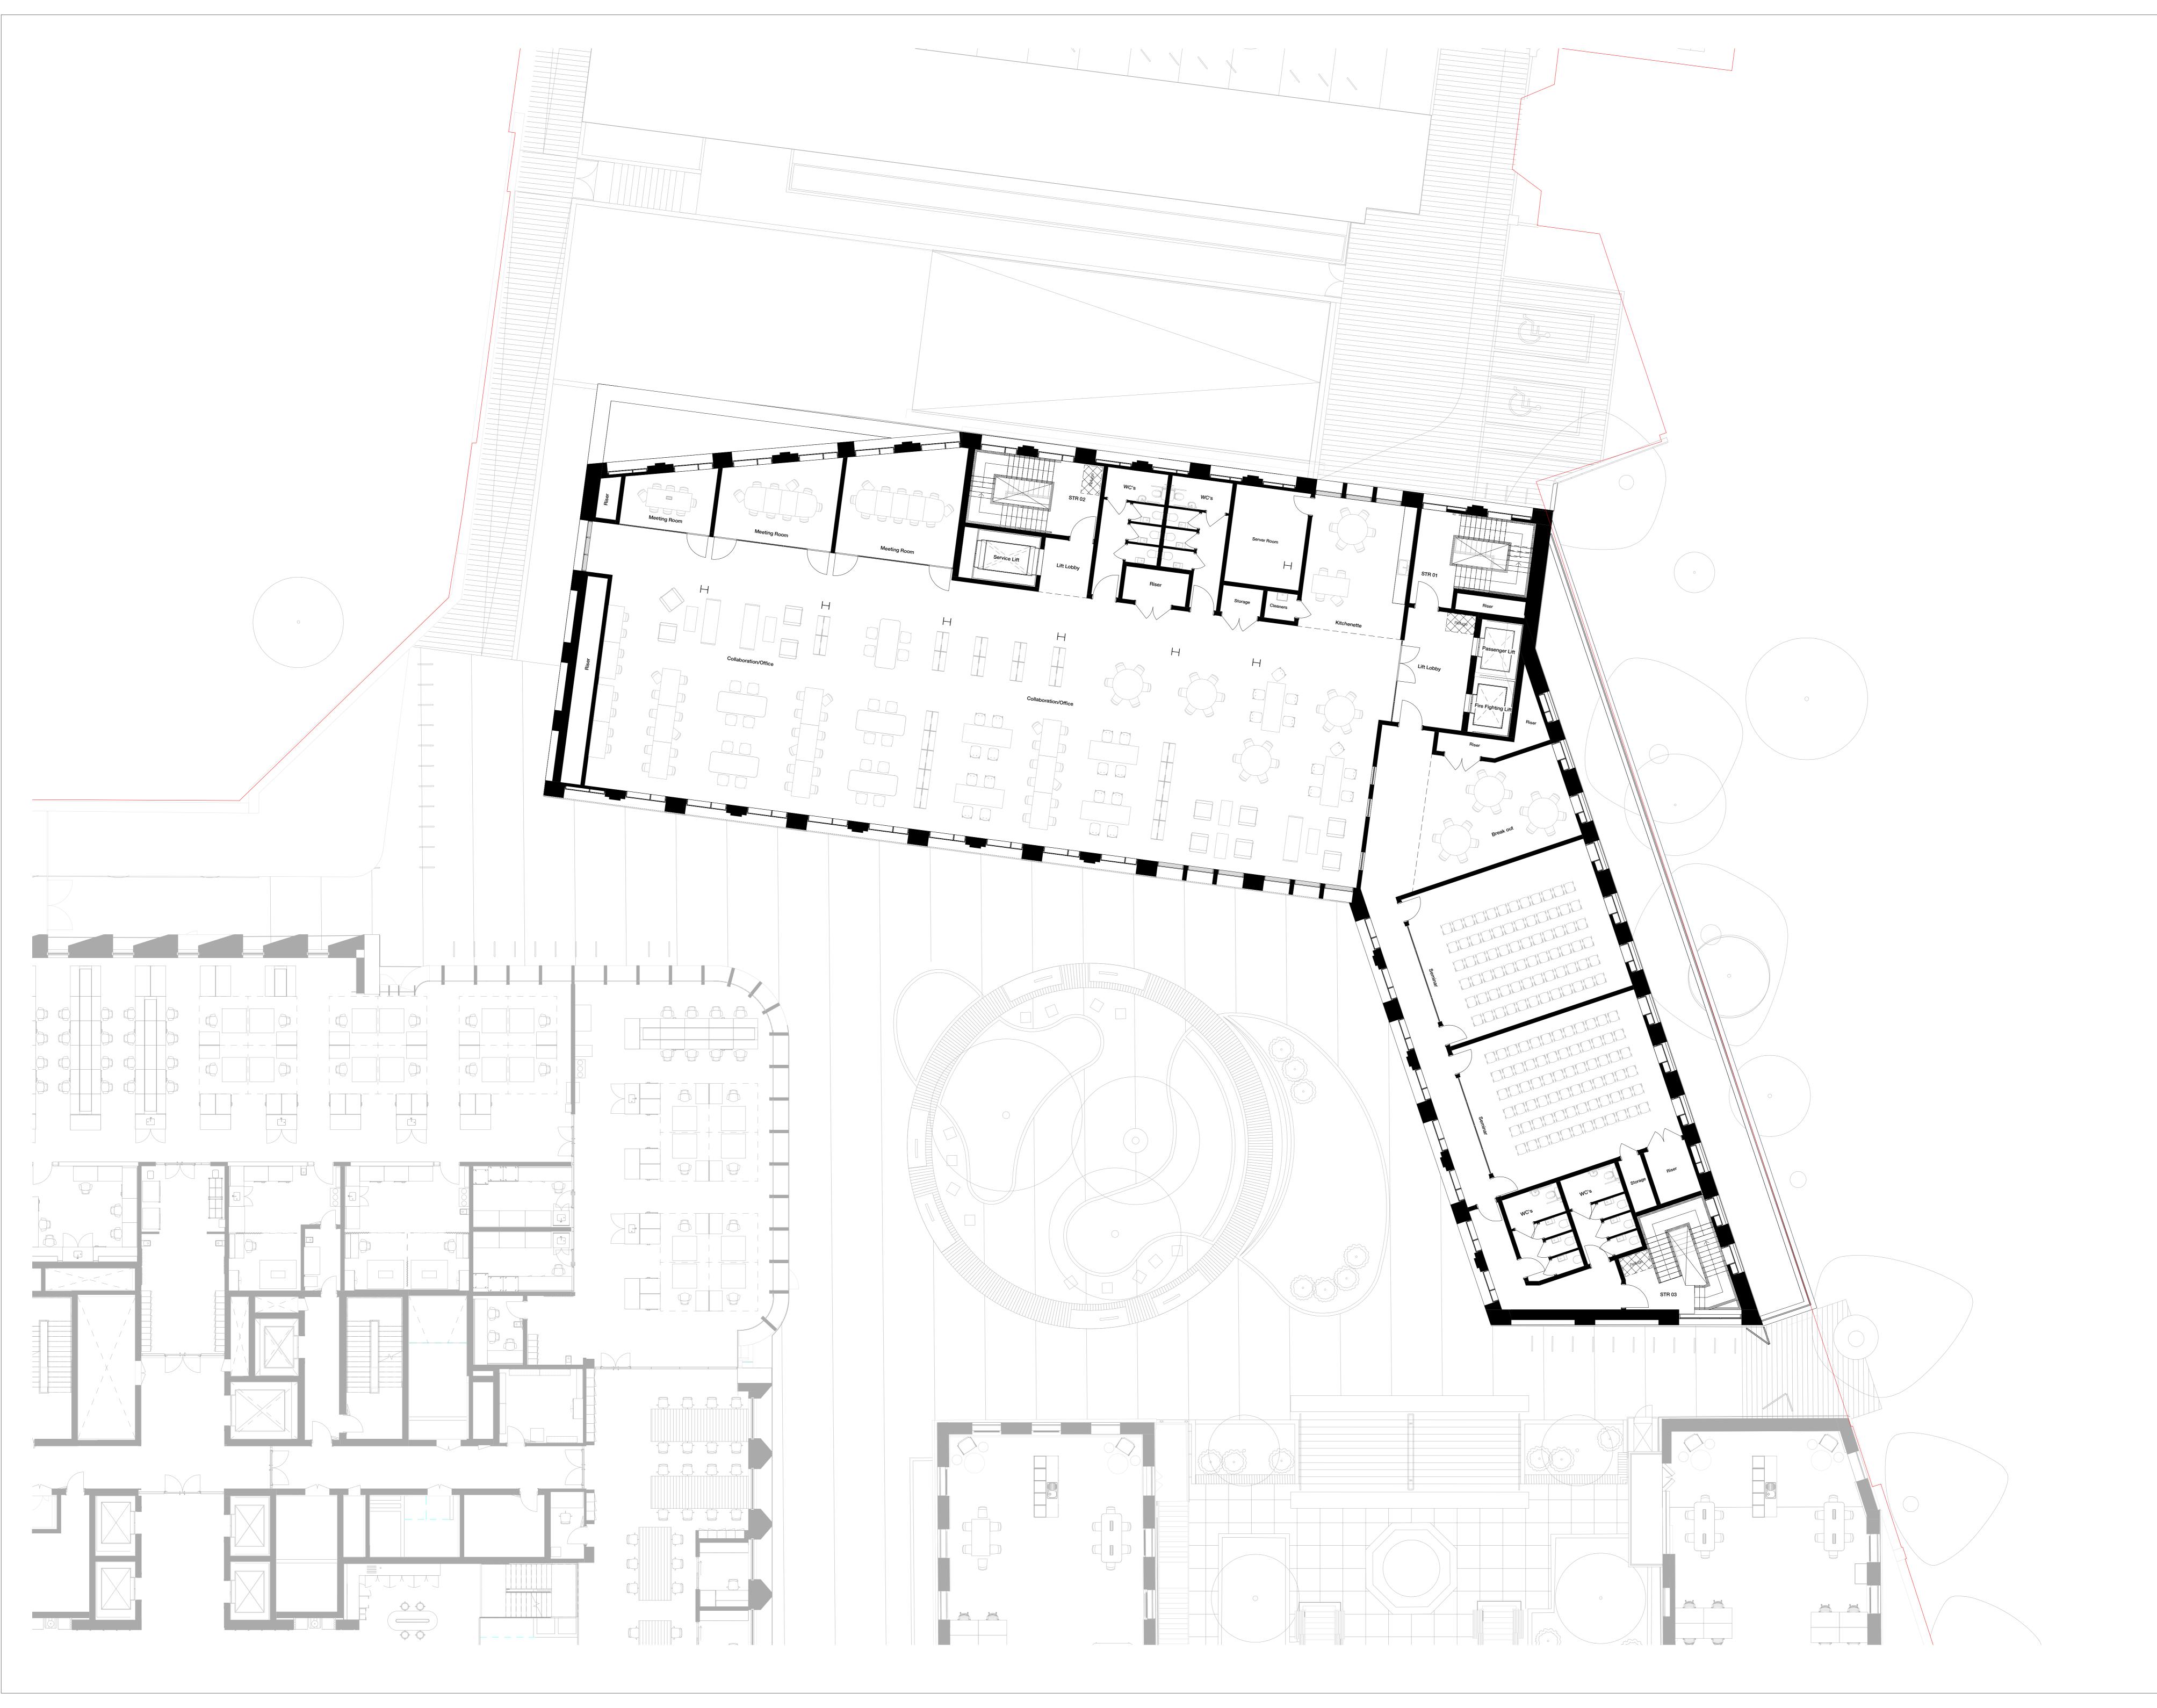

### Hawkins\ Brown

Project
256 Gray's Inn Road
London
WC1X 8LD

Drowing

Drawing
Plot 3 Level 02 GA Plan - Proposed

|  | Scale @ A0 |        | Date             |
|--|------------|--------|------------------|
|  | 1 : 100    |        | May 2019         |
|  | Drawn By   |        | Checked By       |
|  | Job Number | Status | Purpose of Issue |
|  | 17056      | P1     | Planning         |

Drawing No.
BEMP-HBA-P3-02-DR-A-20-1104

Site Plan: NTS

Note: Site boundary shown for information purposes only and does not represent a legal site demise.