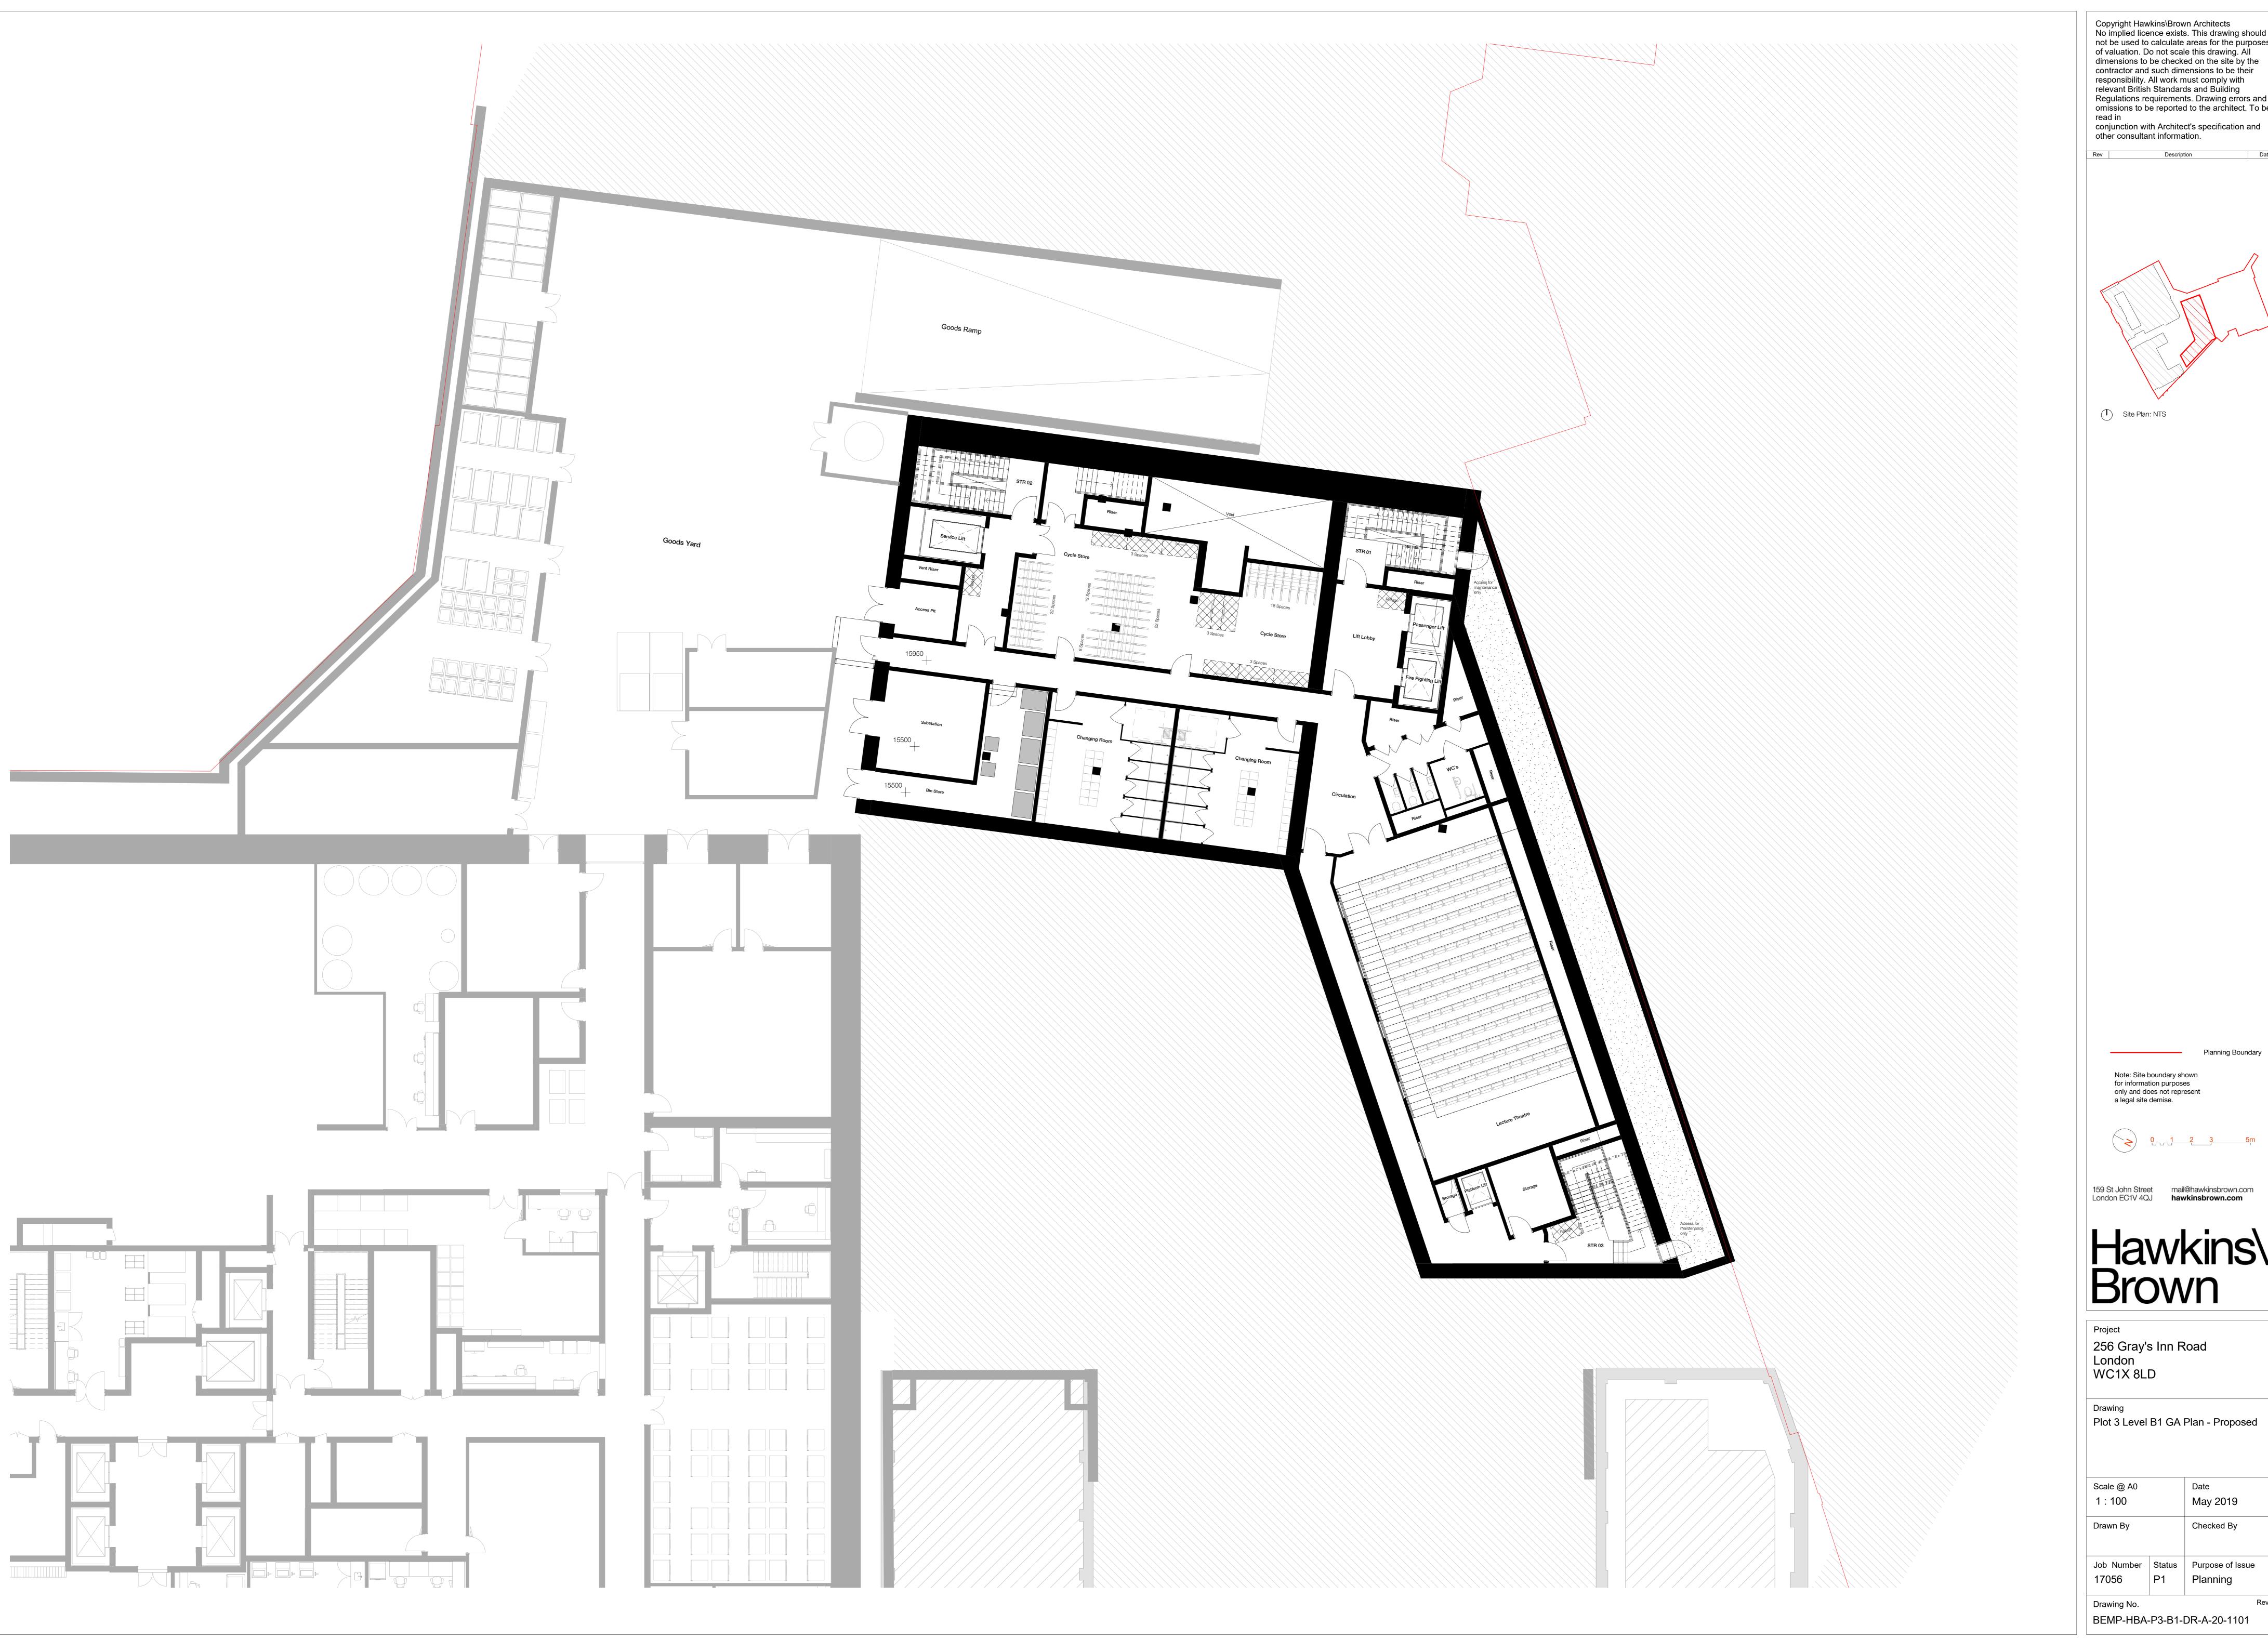

## Hawkins\ Brown

Project
256 Gray's Inn Road
London
WC1X 8LD

Drawing
Plot 3 Level B1 GA Plan - Proposed

| Scale @ A0          |              | Date                         |     |
|---------------------|--------------|------------------------------|-----|
| 1 : 100             |              | May 2019                     |     |
| Drawn By            |              | Checked By                   |     |
| Job Number<br>17056 | Status<br>P1 | Purpose of Issue<br>Planning | }   |
| Drawing No.         |              |                              | Rev |

BEMP-HBA-P3-B1-DR-A-20-1101

Planning Boundary

Note: Site boundary shown
for information purposes
only and does not represent
a legal site demise.

159 St John Street mail@hawkinsbrown.com
London EC1V 4QJ hawkinsbrown.com