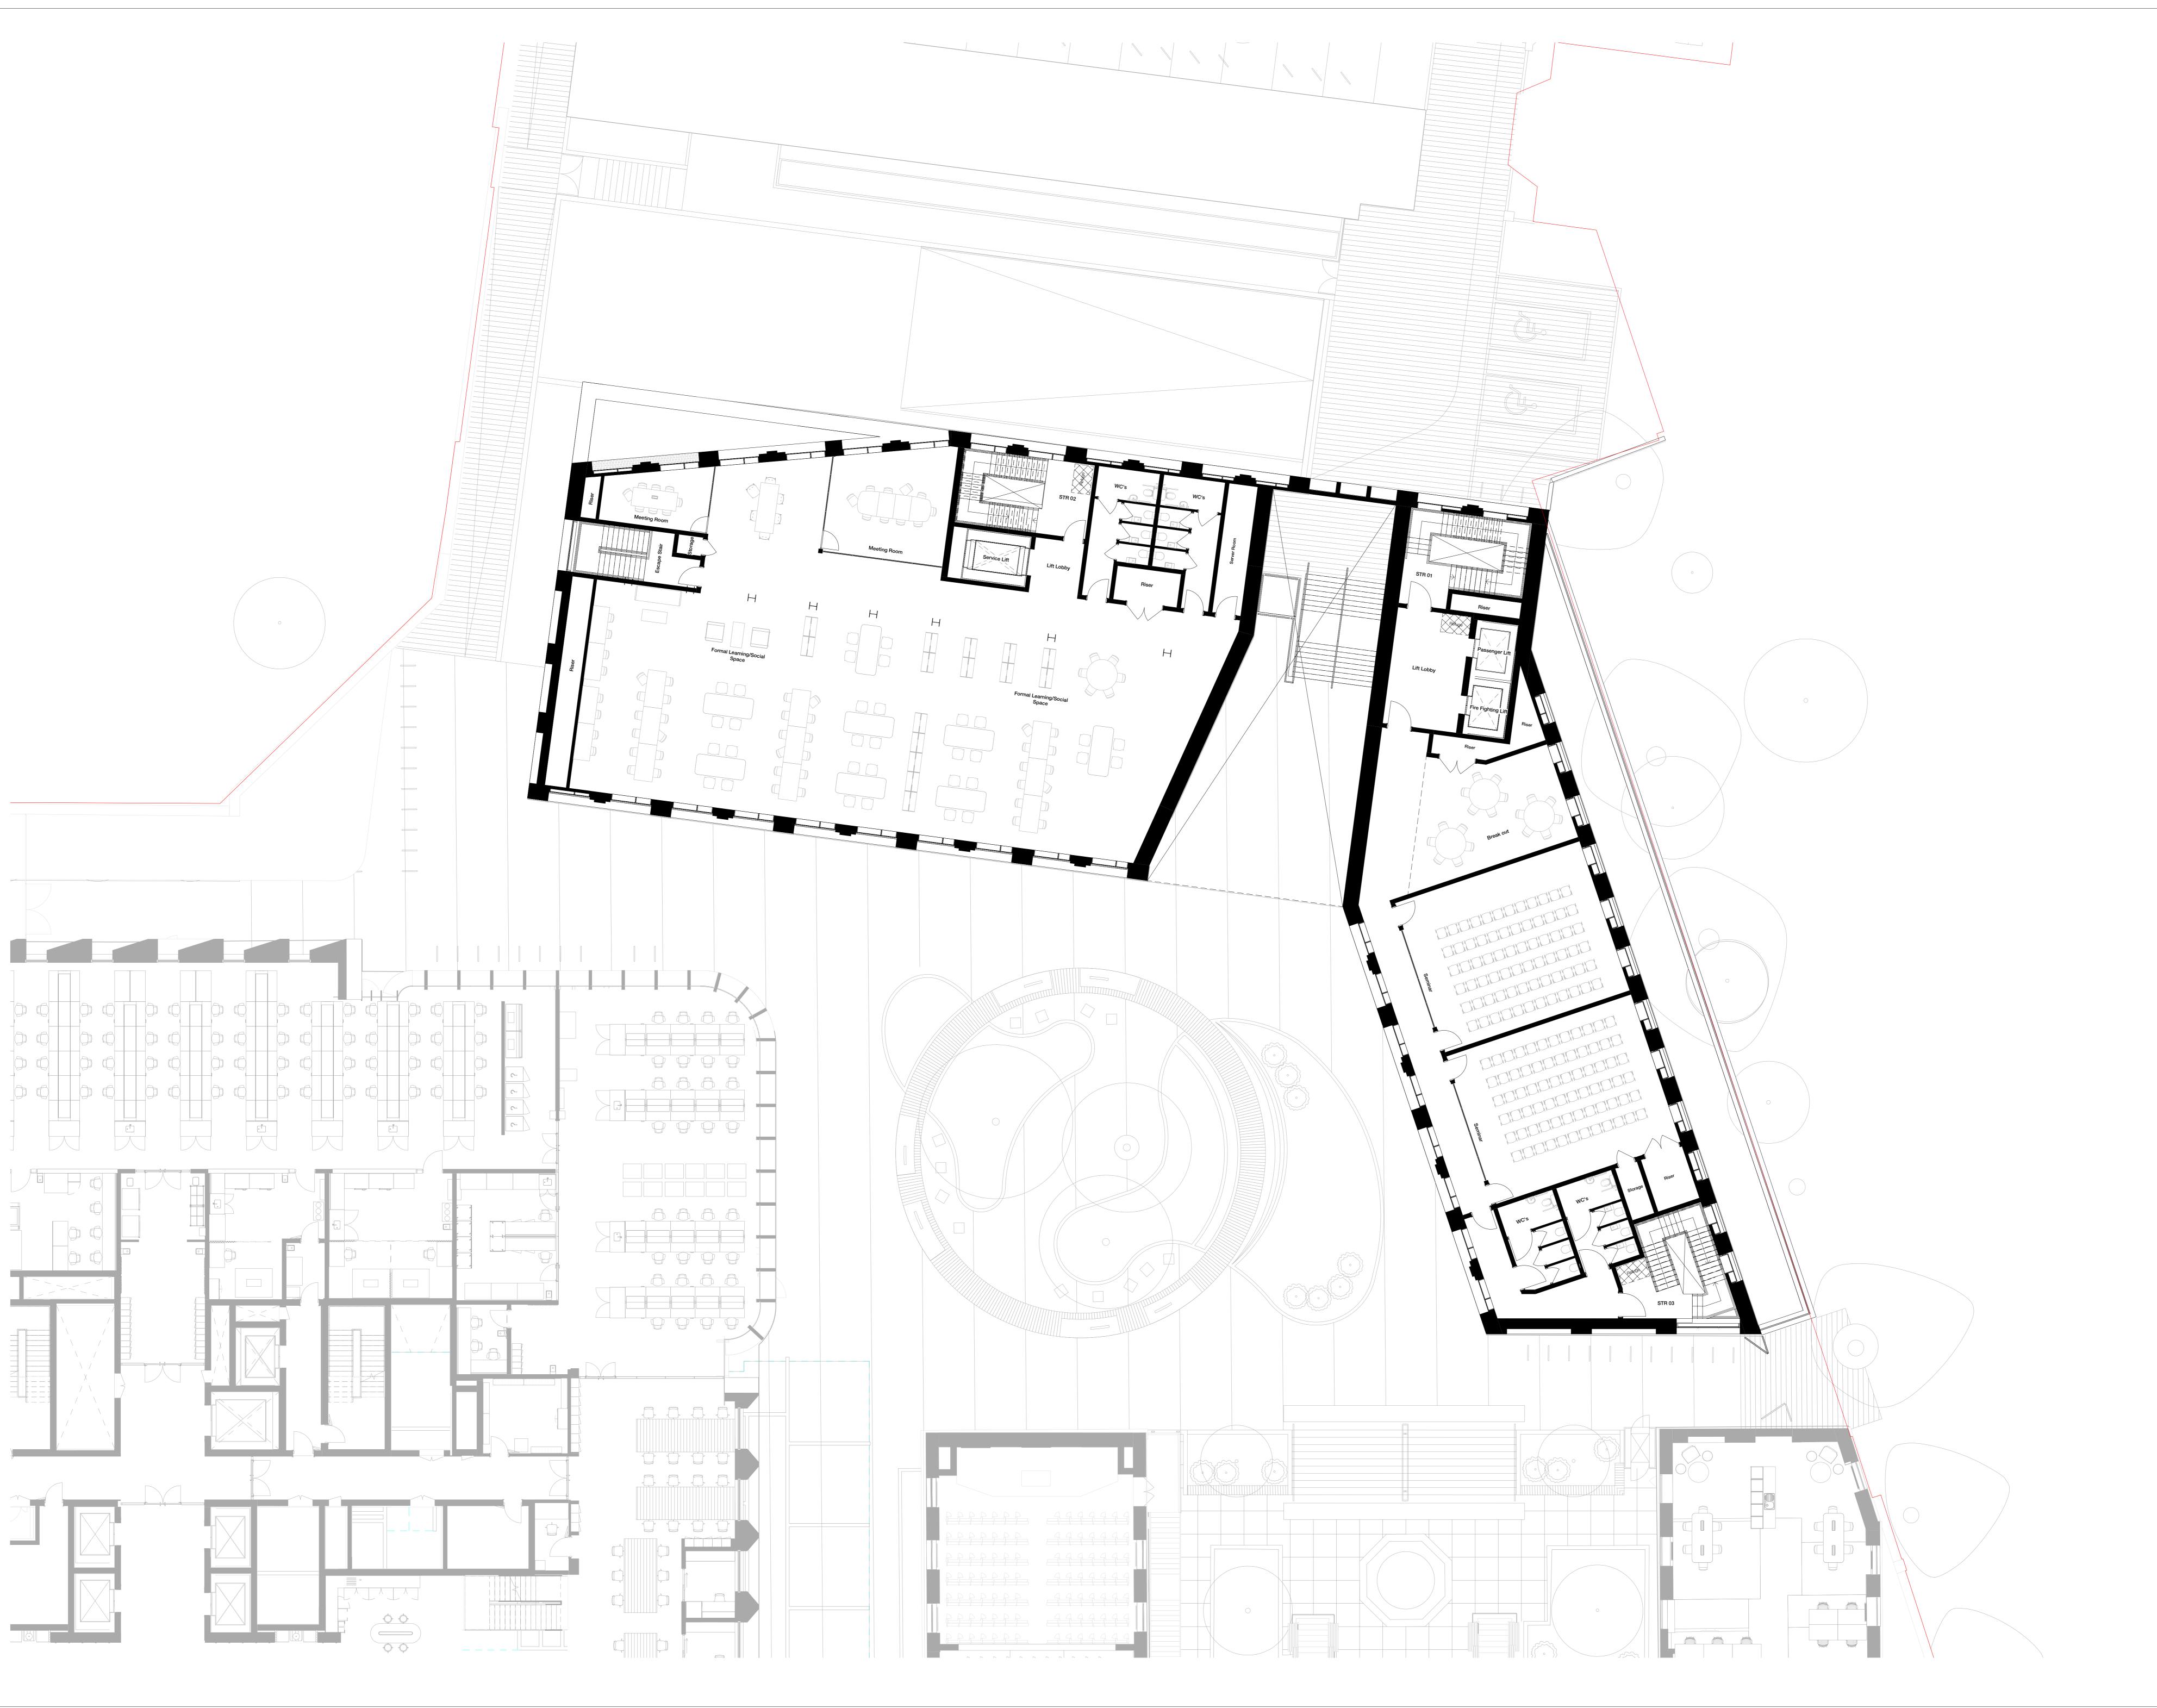

### Hawkins\ Brown

Project
256 Gray's Inn Road
London
WC1X 8LD

Drawing

Plot 3 Level 01 GA Plan - Proposed

Scale @ A0
1:100

Drawn By

Checked By

Job Number Status Purpose of Issue
17056

P1 Planning

Drawing No.
BEMP-HBA-P3-01-DR-A-20-1103

other consultant information.

Site Plan: NTS

Planning Boundary

Note: Site boundary shown

0, 1 2 3

for information purposes only and does not represent a legal site demise.

9 St John Street mail@hawkinsbrown.c