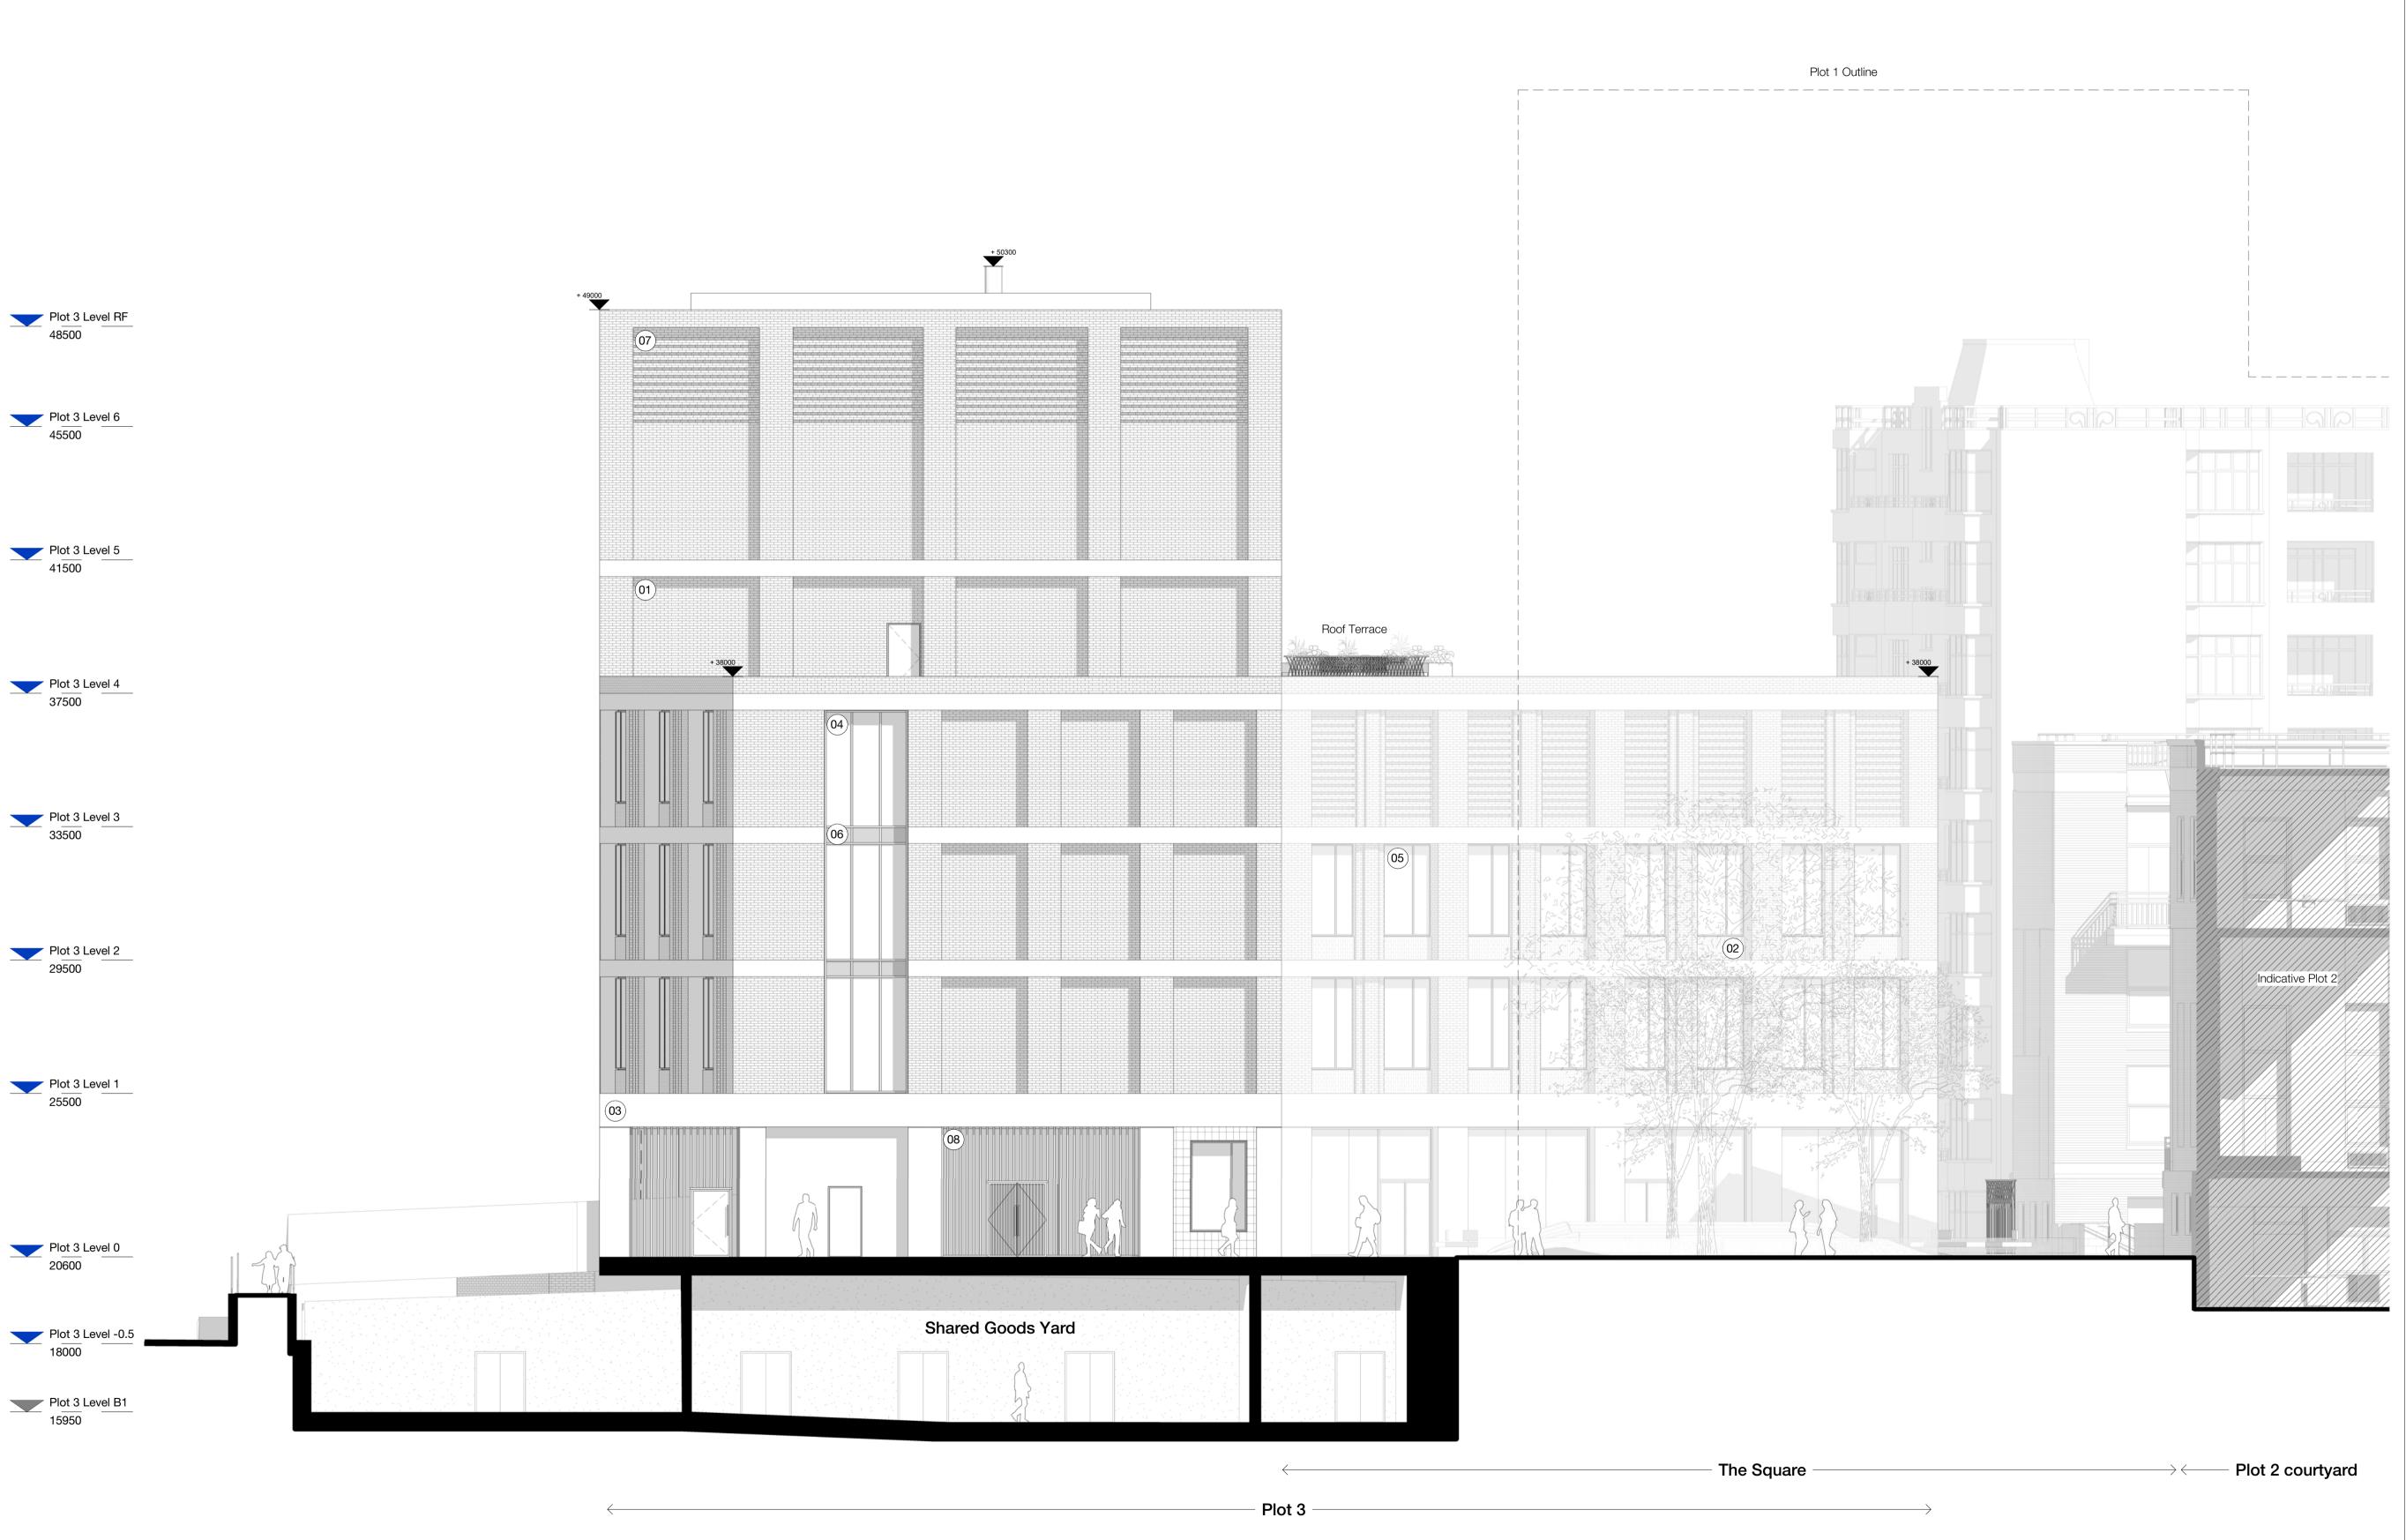

Hawkins\ Brown

Project

256 Gray's Inn Road London WC1X 8LD

Drawing

Plot 3 East Elevation - Proposed

| Scale @ A1 |        | Date             |
|------------|--------|------------------|
| 1:100      |        | May 2019         |
| Drawn By   |        | Checked By       |
| Job Number | Status | Purpose of Issue |
| 17056      | P1     | Planning         |

Drawing No. Rev
BEMP-HBA-P3-ZZ-DR-A-20-1200

Goods Yard

Copyright Hawkins\Brown Architects
No implied licence exists. This drawing should
not be used to calculate areas for the purposes
of valuation. Do not scale this drawing. All
dimensions to be checked on the site by the
contractor and such dimensions to be their
responsibility. All work must comply with
relevant British Standards and Building
Regulations requirements. Drawing errors and
omissions to be reported to the architect. To be
read in
conjunction with Architect's specification and
other consultant information.