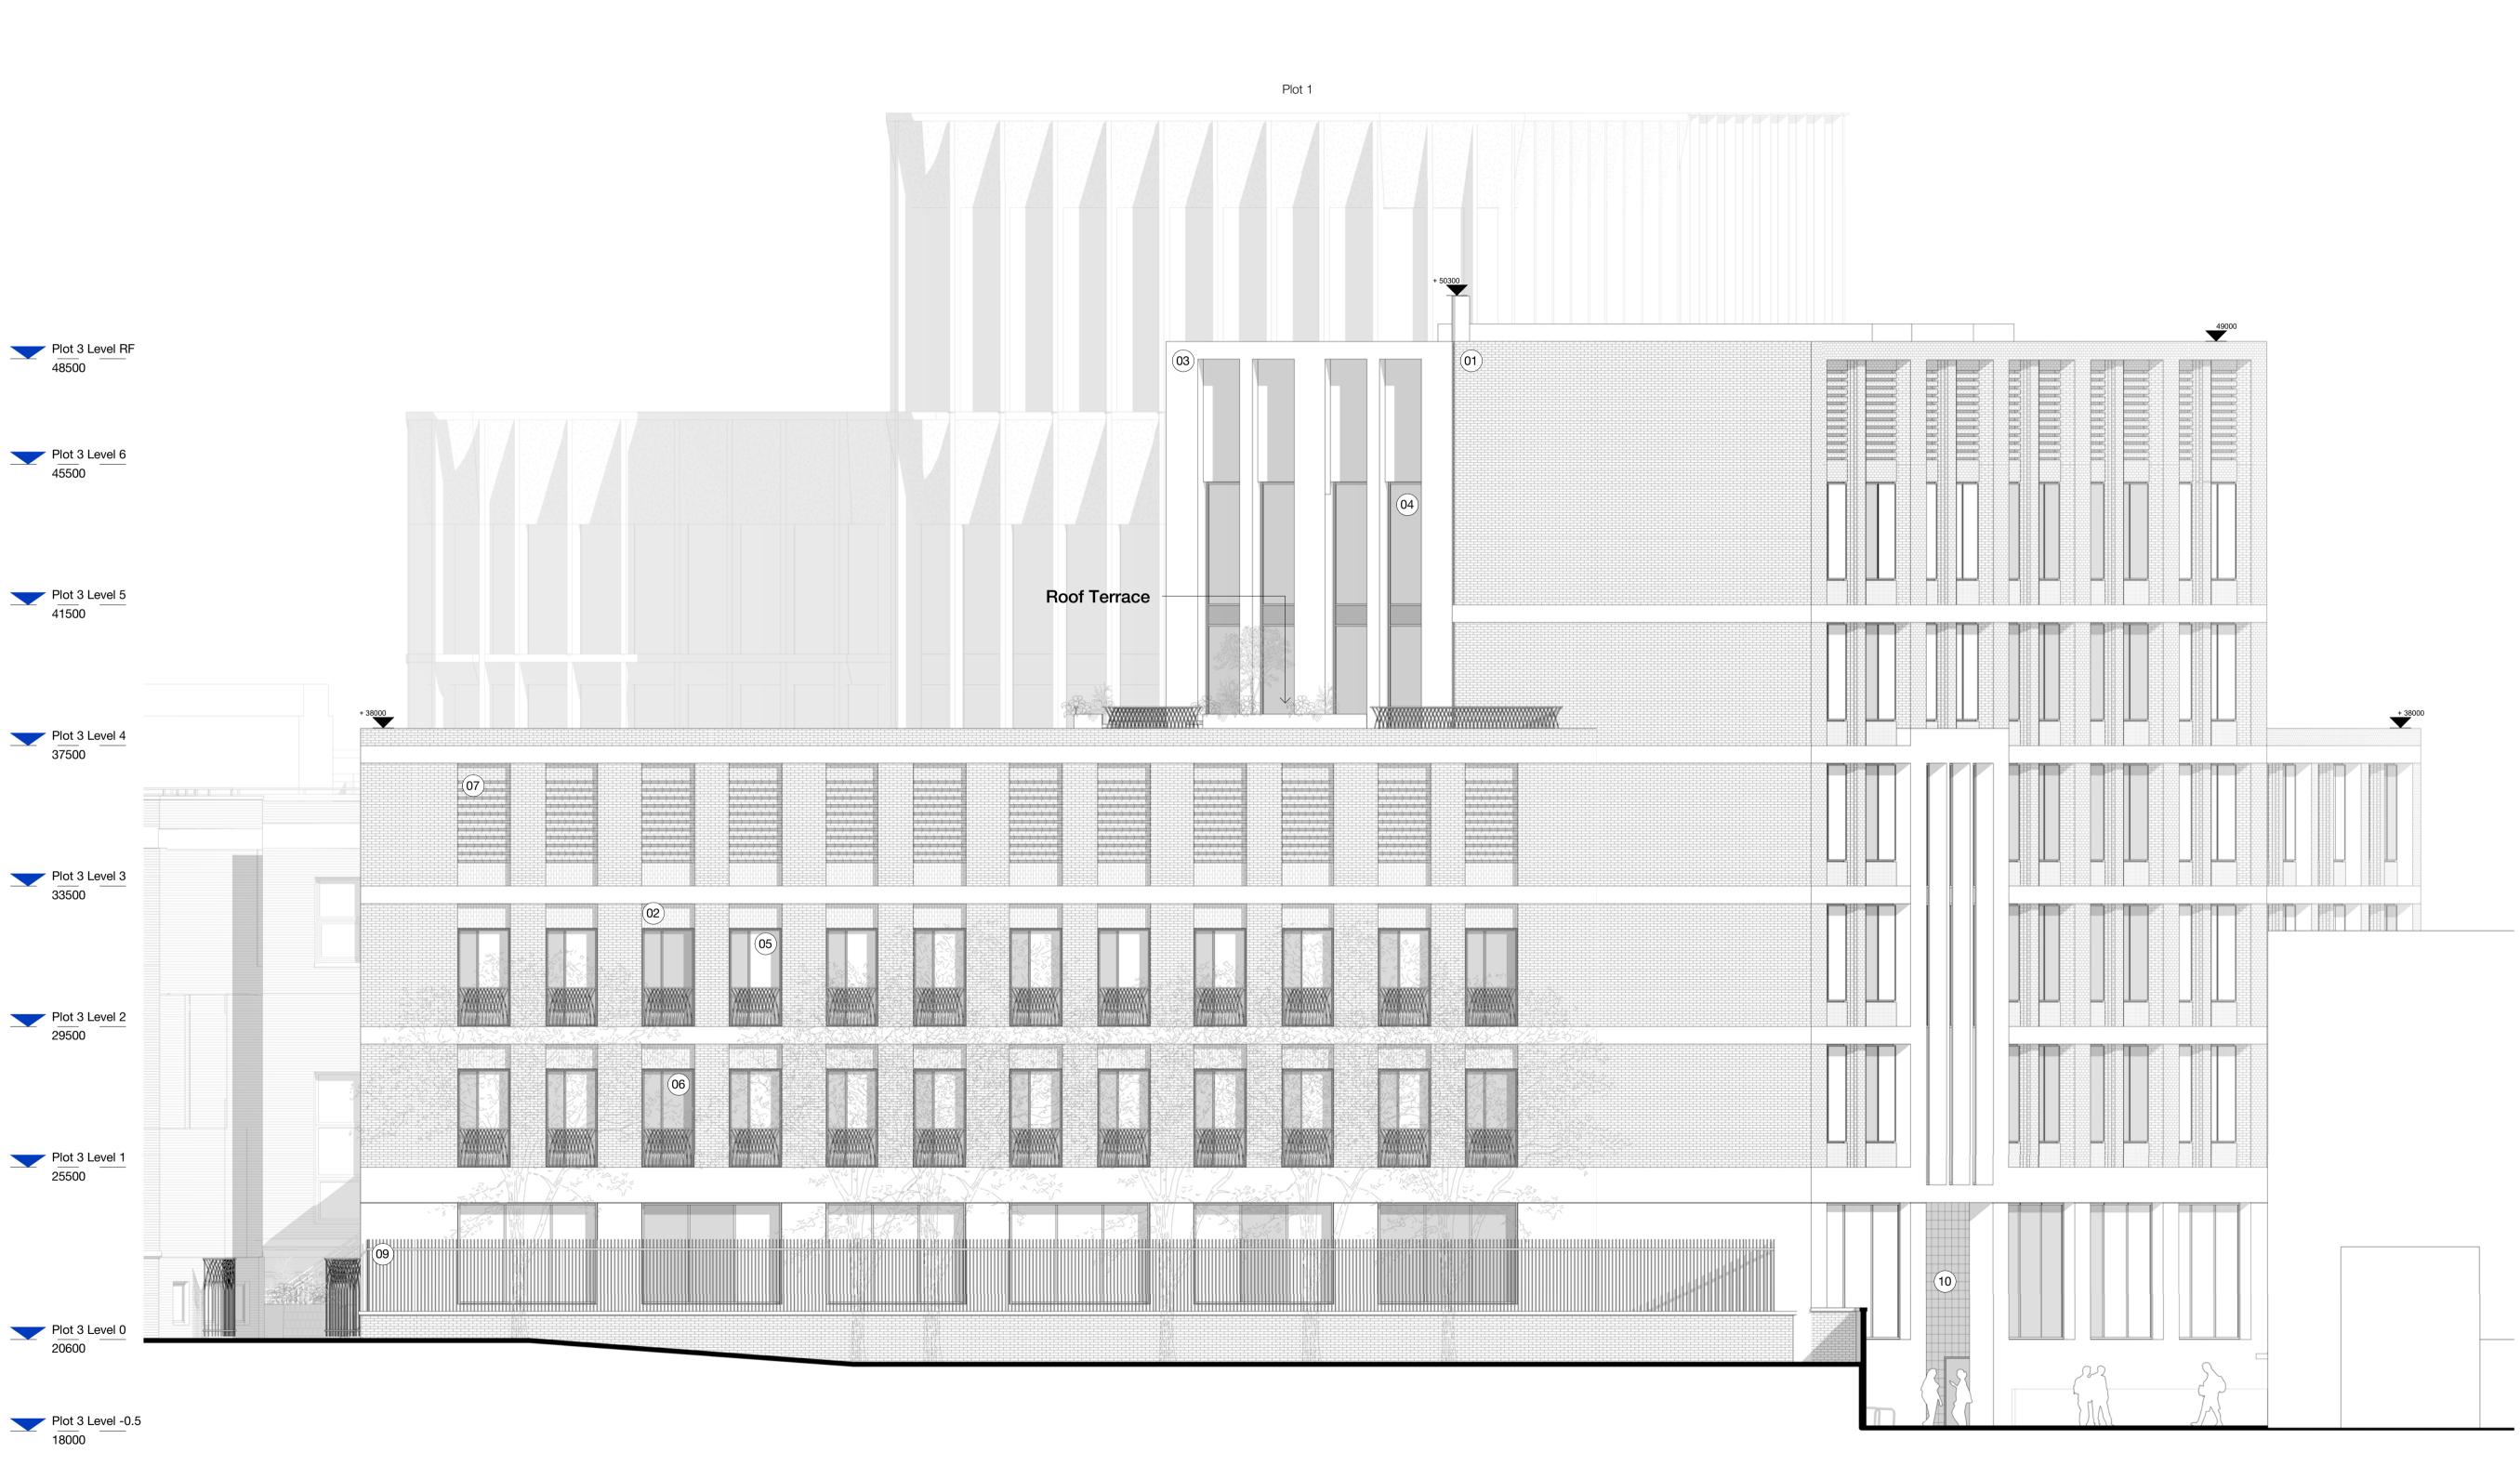

### Material Palette

- Grey black and white multi tonal brick soft mud handmade texture
- Soldier coursed grey black and white multi tonal bick soft mud handmade texture
- Pre-cast pigmented concrete
- Glazed curtain walling with anodized aluminium frames colour RAL 7026 'Granite Grey'
- Windows with anodized aluminium frames colour RAL 7026 'Granite Grey'
- Enamel-backed spandrel glazing with anodized aluminium frames colour RAL 7026 'Granite Grey'
- 7. Hit and miss brickwork to mechanical louvers
- 8. Anodised aluminium railing bars to bike store colour RAL 7026
- 'Granite Grey'

  9. Galvanised mild steel railing colour to match bike store RAL 7026
- 'Granite Grey'

10. Glazed brick - colour to match RAL 8029 'Pearl Copper'

159 St John Street London EC1V 4QJ

mail@hawkinsbrown.com hawkinsbrown.com

### Material Palette

- Grey black and white multi tonal brick soft mud handmade texture
- Soldier coursed grey black and white multi tonal bick soft mud handmade texture
- Pre-cast pigmented concrete
- Glazed curtain walling with anodized aluminium frames colour RAL 7026 'Granite Grey'
- Windows with anodized aluminium frames colour RAL 7026 'Granite Grav'
- . Enamel-backed spandrel glazing with anodized aluminium frames colour RAL 7026 'Granite Grey'
- Hit and miss brickwork to mechanical louvers
- Anodised aluminium railing bars to bike store colour RAL 7026 'Granite Grey'
- 9. Galvanised mild steel railing colour to match bike store RAL 7026
- 10. Glazed brick colour to match RAL 8029 'Pearl Copper'

#### Material Palette

- Grey black and white multi tonal brick soft mud handmade texture
- Soldier coursed grey black and white multi tonal bick soft mud handmade texture
  - Pre-cast pigmented concrete
- Glazed curtain walling with anodized aluminium frames colour RAL 7026 'Granite Grey'
- Windows with anodized aluminium frames colour RAL 7026 'Granite
- Enamel-backed spandrel glazing with anodized aluminium frames colour RAL 7026 'Granite Grey'
- Hit and miss brickwork to mechanical louvers
- Anodised aluminium railing bars to bike store colour RAL 7026 'Granite Grey'
- Galvanised mild steel railing colour to match bike store RAL 7026
- Glazed brick colour to match RAL 8029 'Pearl Copper'