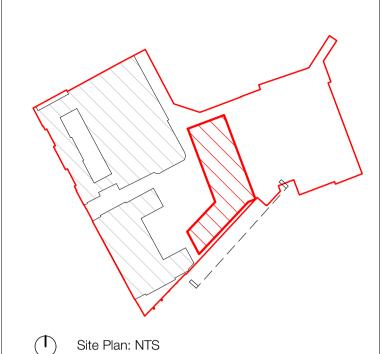

|------------|--------|------------------|
| 1 : 100    |        | May 2019         |
| Drawn By   |        | Checked By       |
| Job Number | Status | Purpose of Issue |
| 17056      | P1     | Planning         |

Drawing No. R
BEMP-HBA-P3-ZZ-DR-A-20-1203



Plot 3

Copyright Hawkins\Brown Architects
No implied licence exists. This drawing should not be used to calculate areas for the purposes of valuation. Do not scale this drawing. All dimensions to be checked on the site by the contractor and such dimensions to be their responsibility. All work must comply with relevant British Standards and Building Regulations requirements. Drawing errors and omissions to be reported to the architect. To be

conjunction with Architect's specification and other consultant information.

Description



#### Material Palette

- Grey black and white multi tonal brick soft mud handmade texture
- Soldier coursed grey black and white multi tonal bick soft mud handmade texture
  - Pre-cast pigmented concrete
- Glazed curtain walling with anodized aluminium frames colour RAL 7026 'Granite Grey'
- Windows with anodized aluminium frames colour RAL 7026 'Granite
- Enamel-backed spandrel glazing with anodized aluminium frames colour RAL 7026 'Granite Grey'
- Hit and miss brickwork to mechanical louvers
- Anodised aluminium railing bars to bike store colour RAL 7026 'Granite Grey'
- Galvanised mild steel railing colour to match bike store RAL 7026
- Glazed brick colour to match RAL 8029 'Pearl Copper'

159 St John Street mail@hawkinsbrown.com London EC1V 4QJ hawkinsbrown.com

### Hawkins\ Brown

2