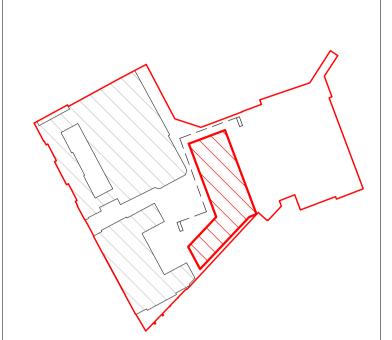

-|--------|------------------|
| 1:100      |        | May 2019         |
| Drawn By   |        | Checked By       |
| Job Number | Status | Purpose of Issue |
| 17056      | P1     | Planning         |

Drawing No. Rev
BEMP-HBA-P3-ZZ-DR-A-20-1200



Goods Yard

Copyright Hawkins\Brown Architects
No implied licence exists. This drawing should
not be used to calculate areas for the purposes
of valuation. Do not scale this drawing. All
dimensions to be checked on the site by the
contractor and such dimensions to be their
responsibility. All work must comply with
relevant British Standards and Building
Regulations requirements. Drawing errors and
omissions to be reported to the architect. To be
read in
conjunction with Architect's specification and
other consultant information.

Description



Site Plan: NTS

### Material Palette

- Grey black and white multi tonal brick soft mud handmade texture
- Soldier coursed grey black and white multi tonal bick soft mud handmade texture
- Pre-cast pigmented concrete
- Glazed curtain walling with anodized aluminium frames colour RAL 7026 'Granite Grey'
- Windows with anodized aluminium frames colour RAL 7026 'Granite Grav'
- . Enamel-backed spandrel glazing with anodized aluminium frames colour RAL 7026 'Granite Grey'
- Hit and miss brickwork to mechanical louvers
- Anodised aluminium railing bars to bike store colour RAL 7026 'Granite Grey'
- 9. Galvanised mild steel railing colour to match bike store RAL 7026
- 10. Glazed brick colour to match RAL 8029 'Pearl Copper'



159 St John Street London EC1V 4QJ

mail@hawkinsbrown.com hawkinsb