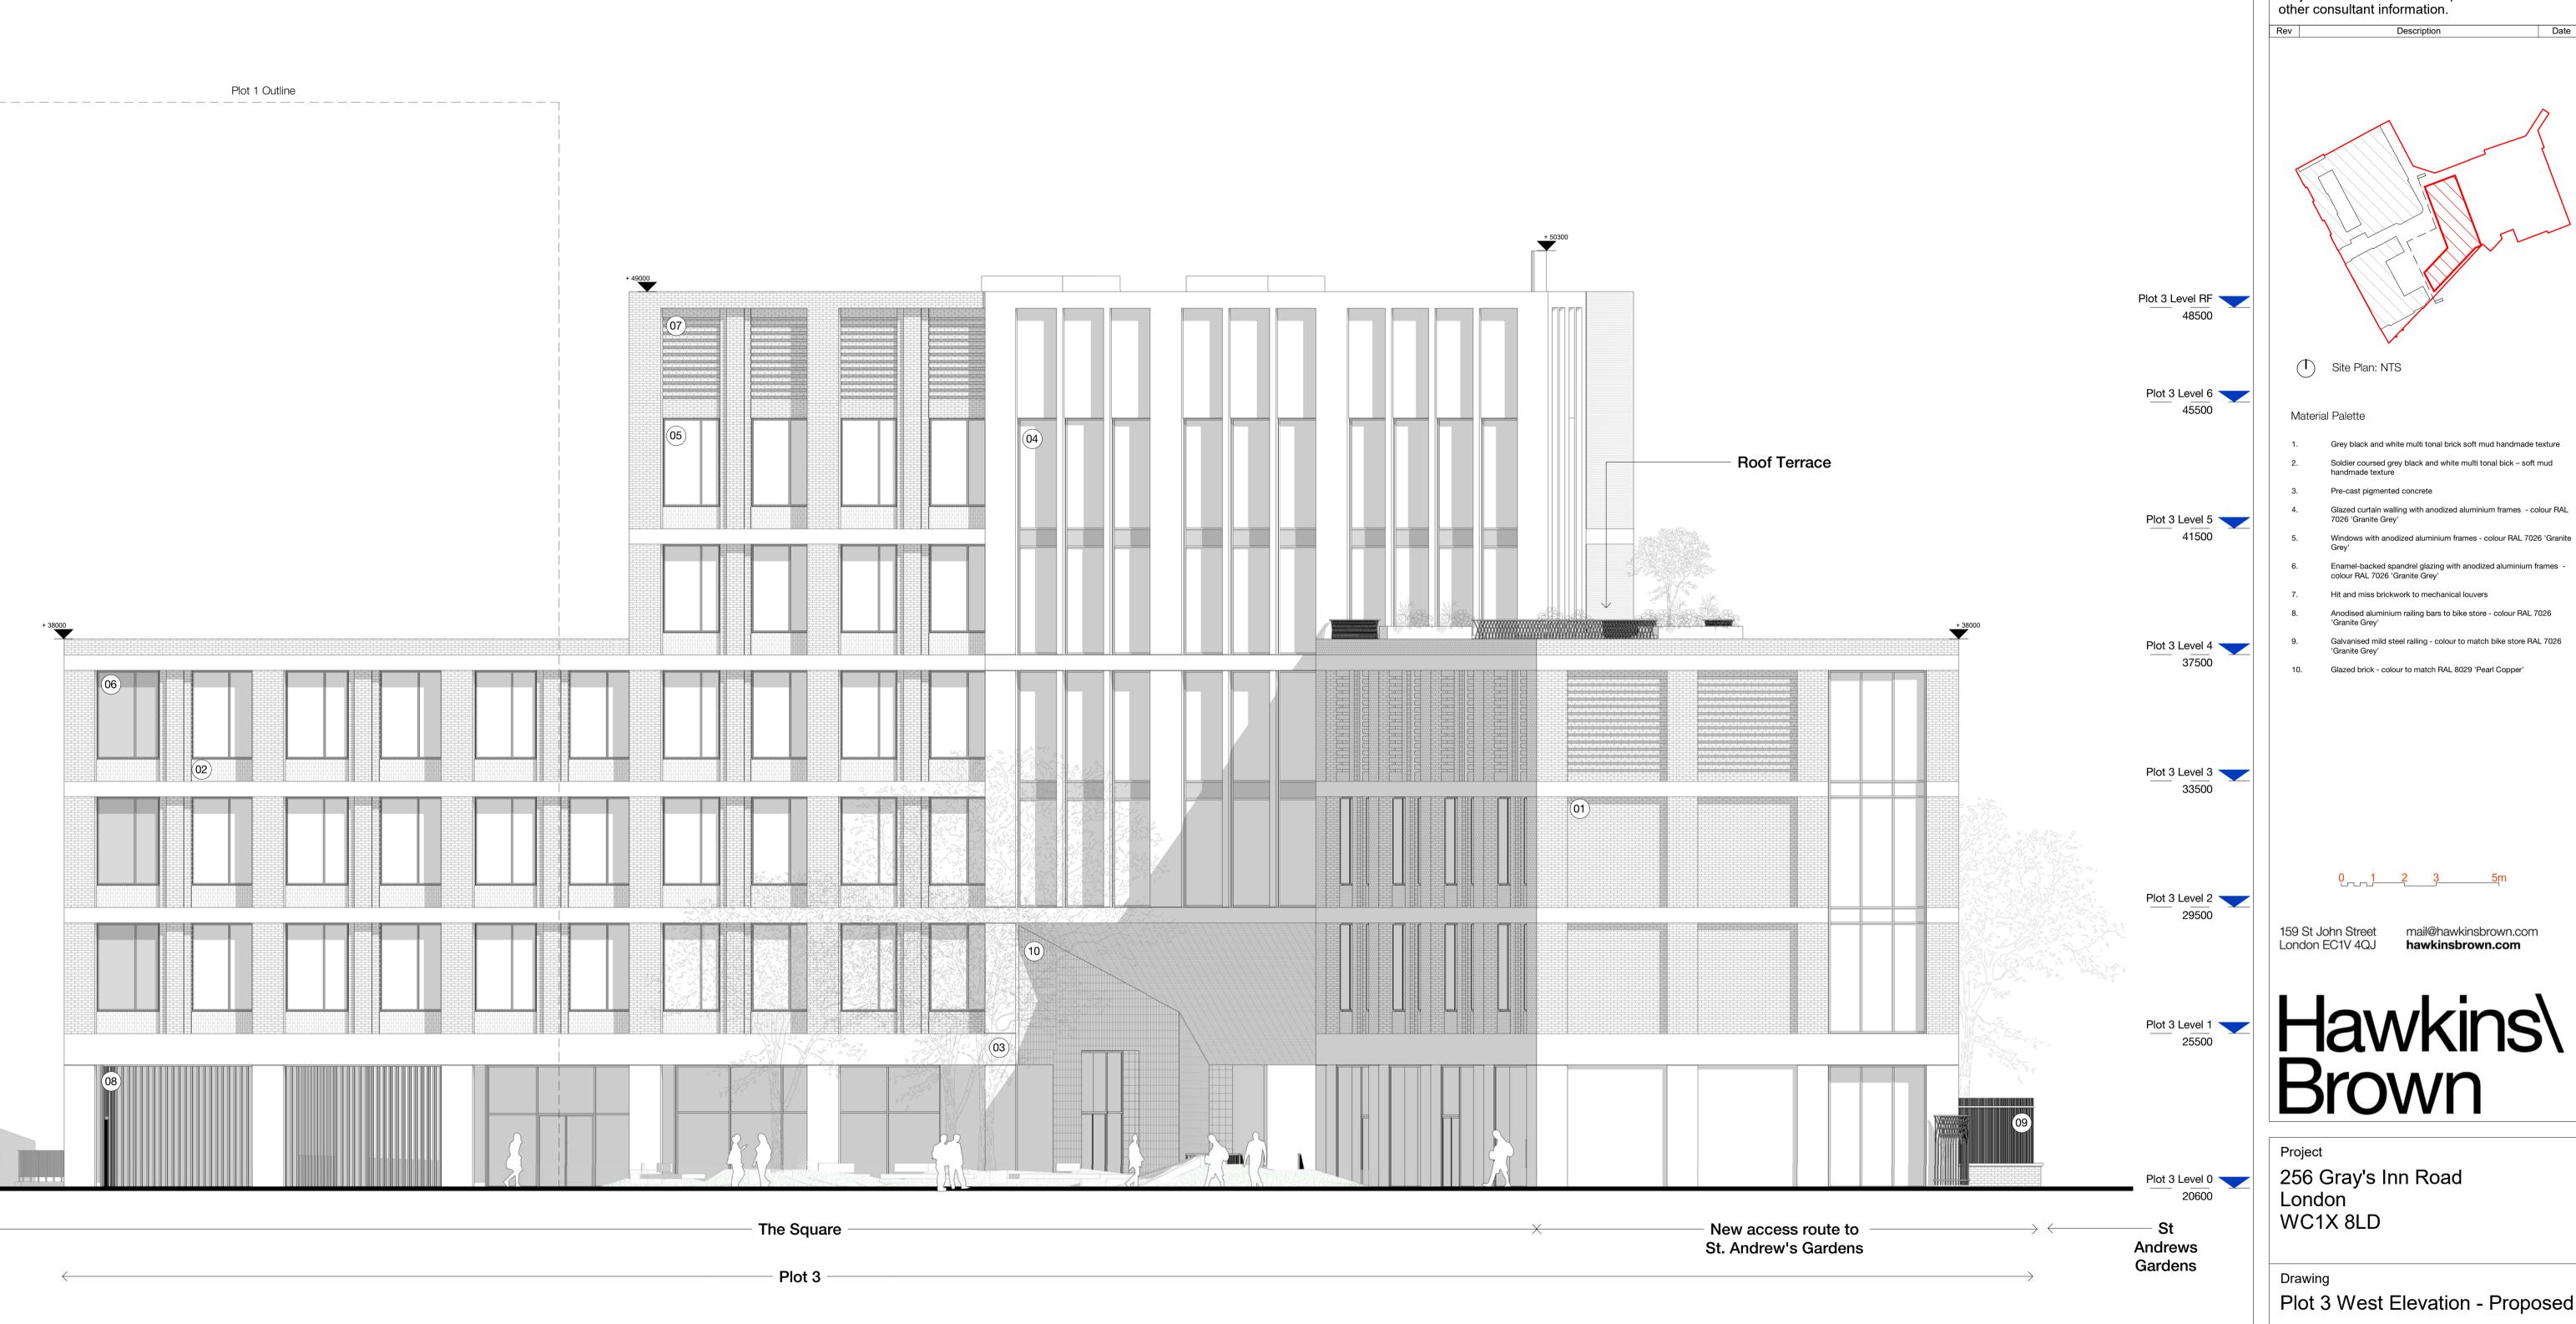

- Grey black and white multi tonal brick soft mud handmade texture
- Windows with anodized aluminium frames colour RAL 7026 'Granite
- Hit and miss brickwork to mechanical louvers
- Galvanised mild steel railing colour to match bike store RAL 7026
- Glazed brick colour to match RAL 8029 'Pearl Copper'

### Material Palette

- Grey black and white multi tonal brick soft mud handmade texture
- Soldier coursed grey black and white multi tonal bick soft mud handmade texture
- Pre-cast pigmented concrete
- Glazed curtain walling with anodized aluminium frames colour RAL 7026 'Granite Grey'
- Windows with anodized aluminium frames colour RAL 7026 'Granite Grey'
- Enamel-backed spandrel glazing with anodized aluminium frames colour RAL 7026 'Granite Grey'
- 7. Hit and miss brickwork to mechanical louvers
- 8. Anodised aluminium railing bars to bike store colour RAL 7026
- 'Granite Grey'

  9. Galvanised mild steel railing colour to match bike store RAL 7026
- 'Granite Grey'

10. Glazed brick - colour to match RAL 8029 'Pearl Copper'

159 St John Street London EC1V 4QJ

mail@hawkinsbrown.com hawkinsbrown.com

# Hawkins\ Brown

Plot 3 West Elevation - Proposed

| Scale @ A1<br>1 : 100 |              | Date<br>May 2019          |
|-----------------------|--------------|---------------------------|
| Drawn By              |              | Checked By                |
| Job Number<br>17056   | Status<br>P1 | Purpose of Issue Planning |