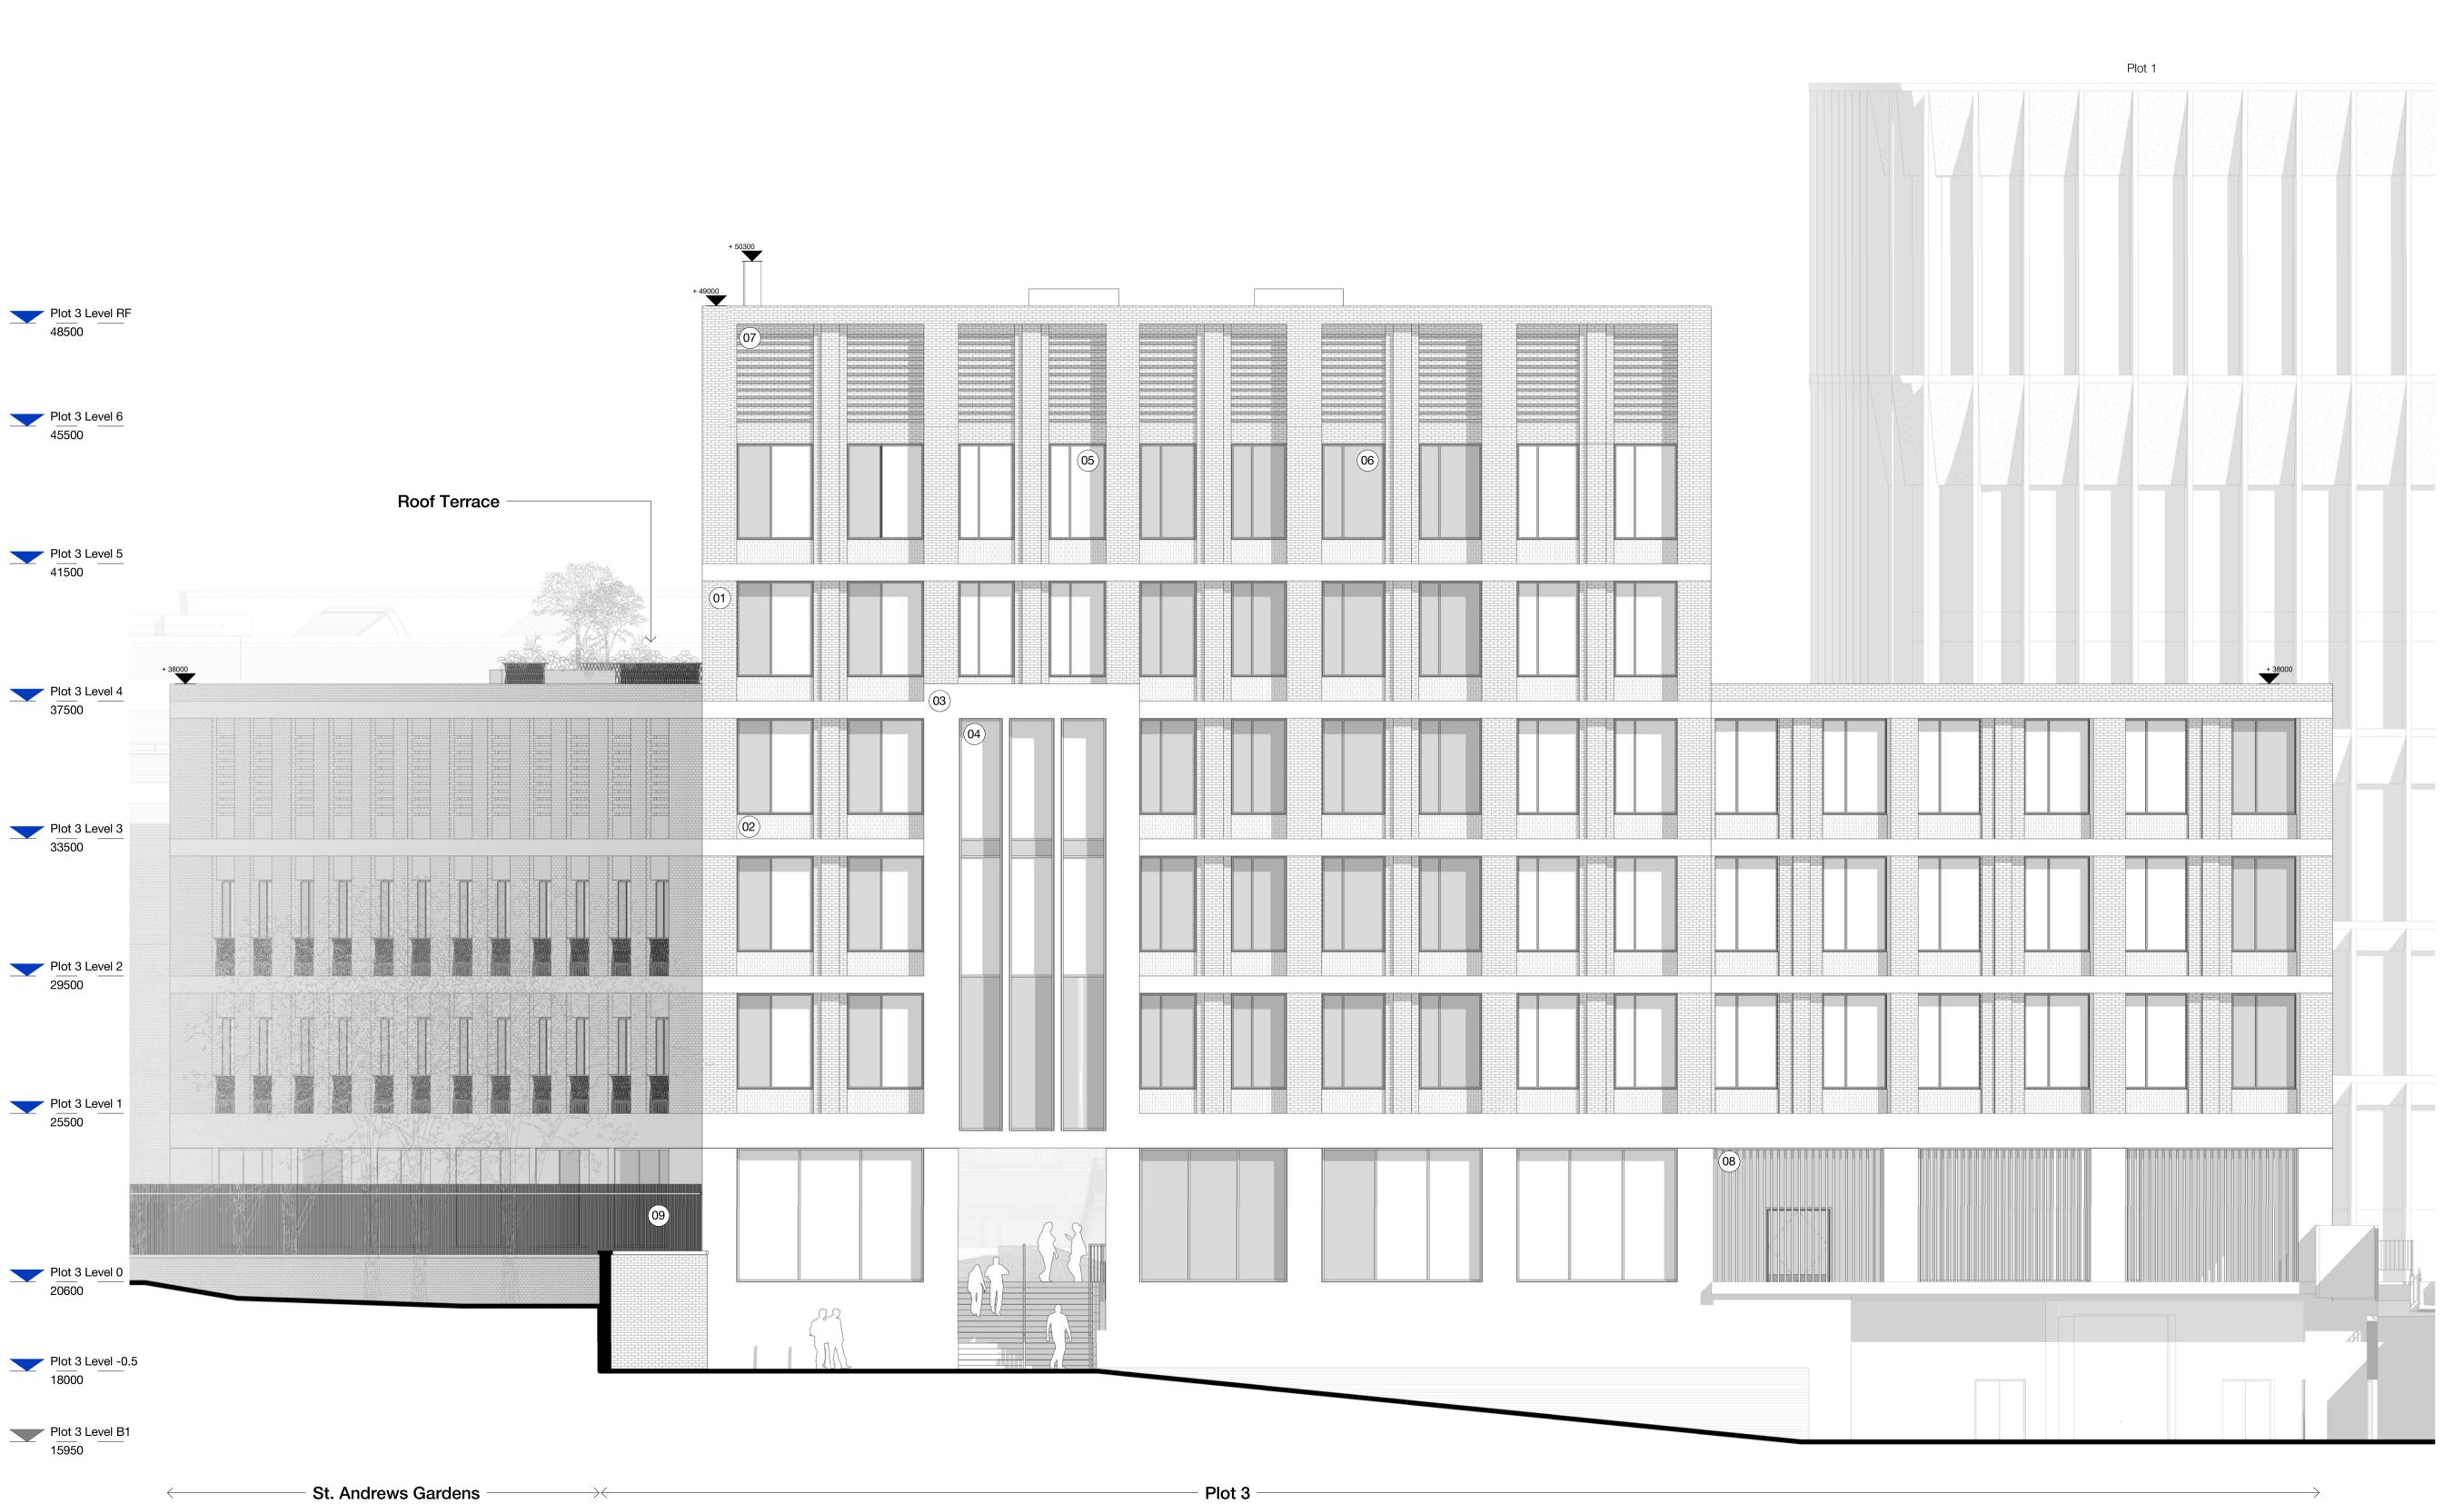

#### Material Palette

- Grey black and white multi tonal brick soft mud handmade texture
- Soldier coursed grey black and white multi tonal bick soft mud handmade texture
  - Pre-cast pigmented concrete
- Glazed curtain walling with anodized aluminium frames colour RAL 7026 'Granite Grey'
- Windows with anodized aluminium frames colour RAL 7026 'Granite
- Enamel-backed spandrel glazing with anodized aluminium frames colour RAL 7026 'Granite Grey'
- Hit and miss brickwork to mechanical louvers
- Anodised aluminium railing bars to bike store colour RAL 7026 'Granite Grey'
- Galvanised mild steel railing colour to match bike store RAL 7026
- Glazed brick colour to match RAL 8029 'Pearl Copper'

159 St John Street mail@hawkinsbrown.com London EC1V 4QJ hawkinsbrown.com

### Hawkins\ Brown

256 Gray's Inn Road London WC1X 8LD

Drawing

Plot 3 South Elevation -Proposed

| Scale @ A1          |              | Date                         |
|---------------------|--------------|------------------------------|
| 1 : 100             |              | May 2019                     |
| Drawn By            |              | Checked By                   |
| Job Number<br>17056 | Status<br>P1 | Purpose of Issue<br>Planning |