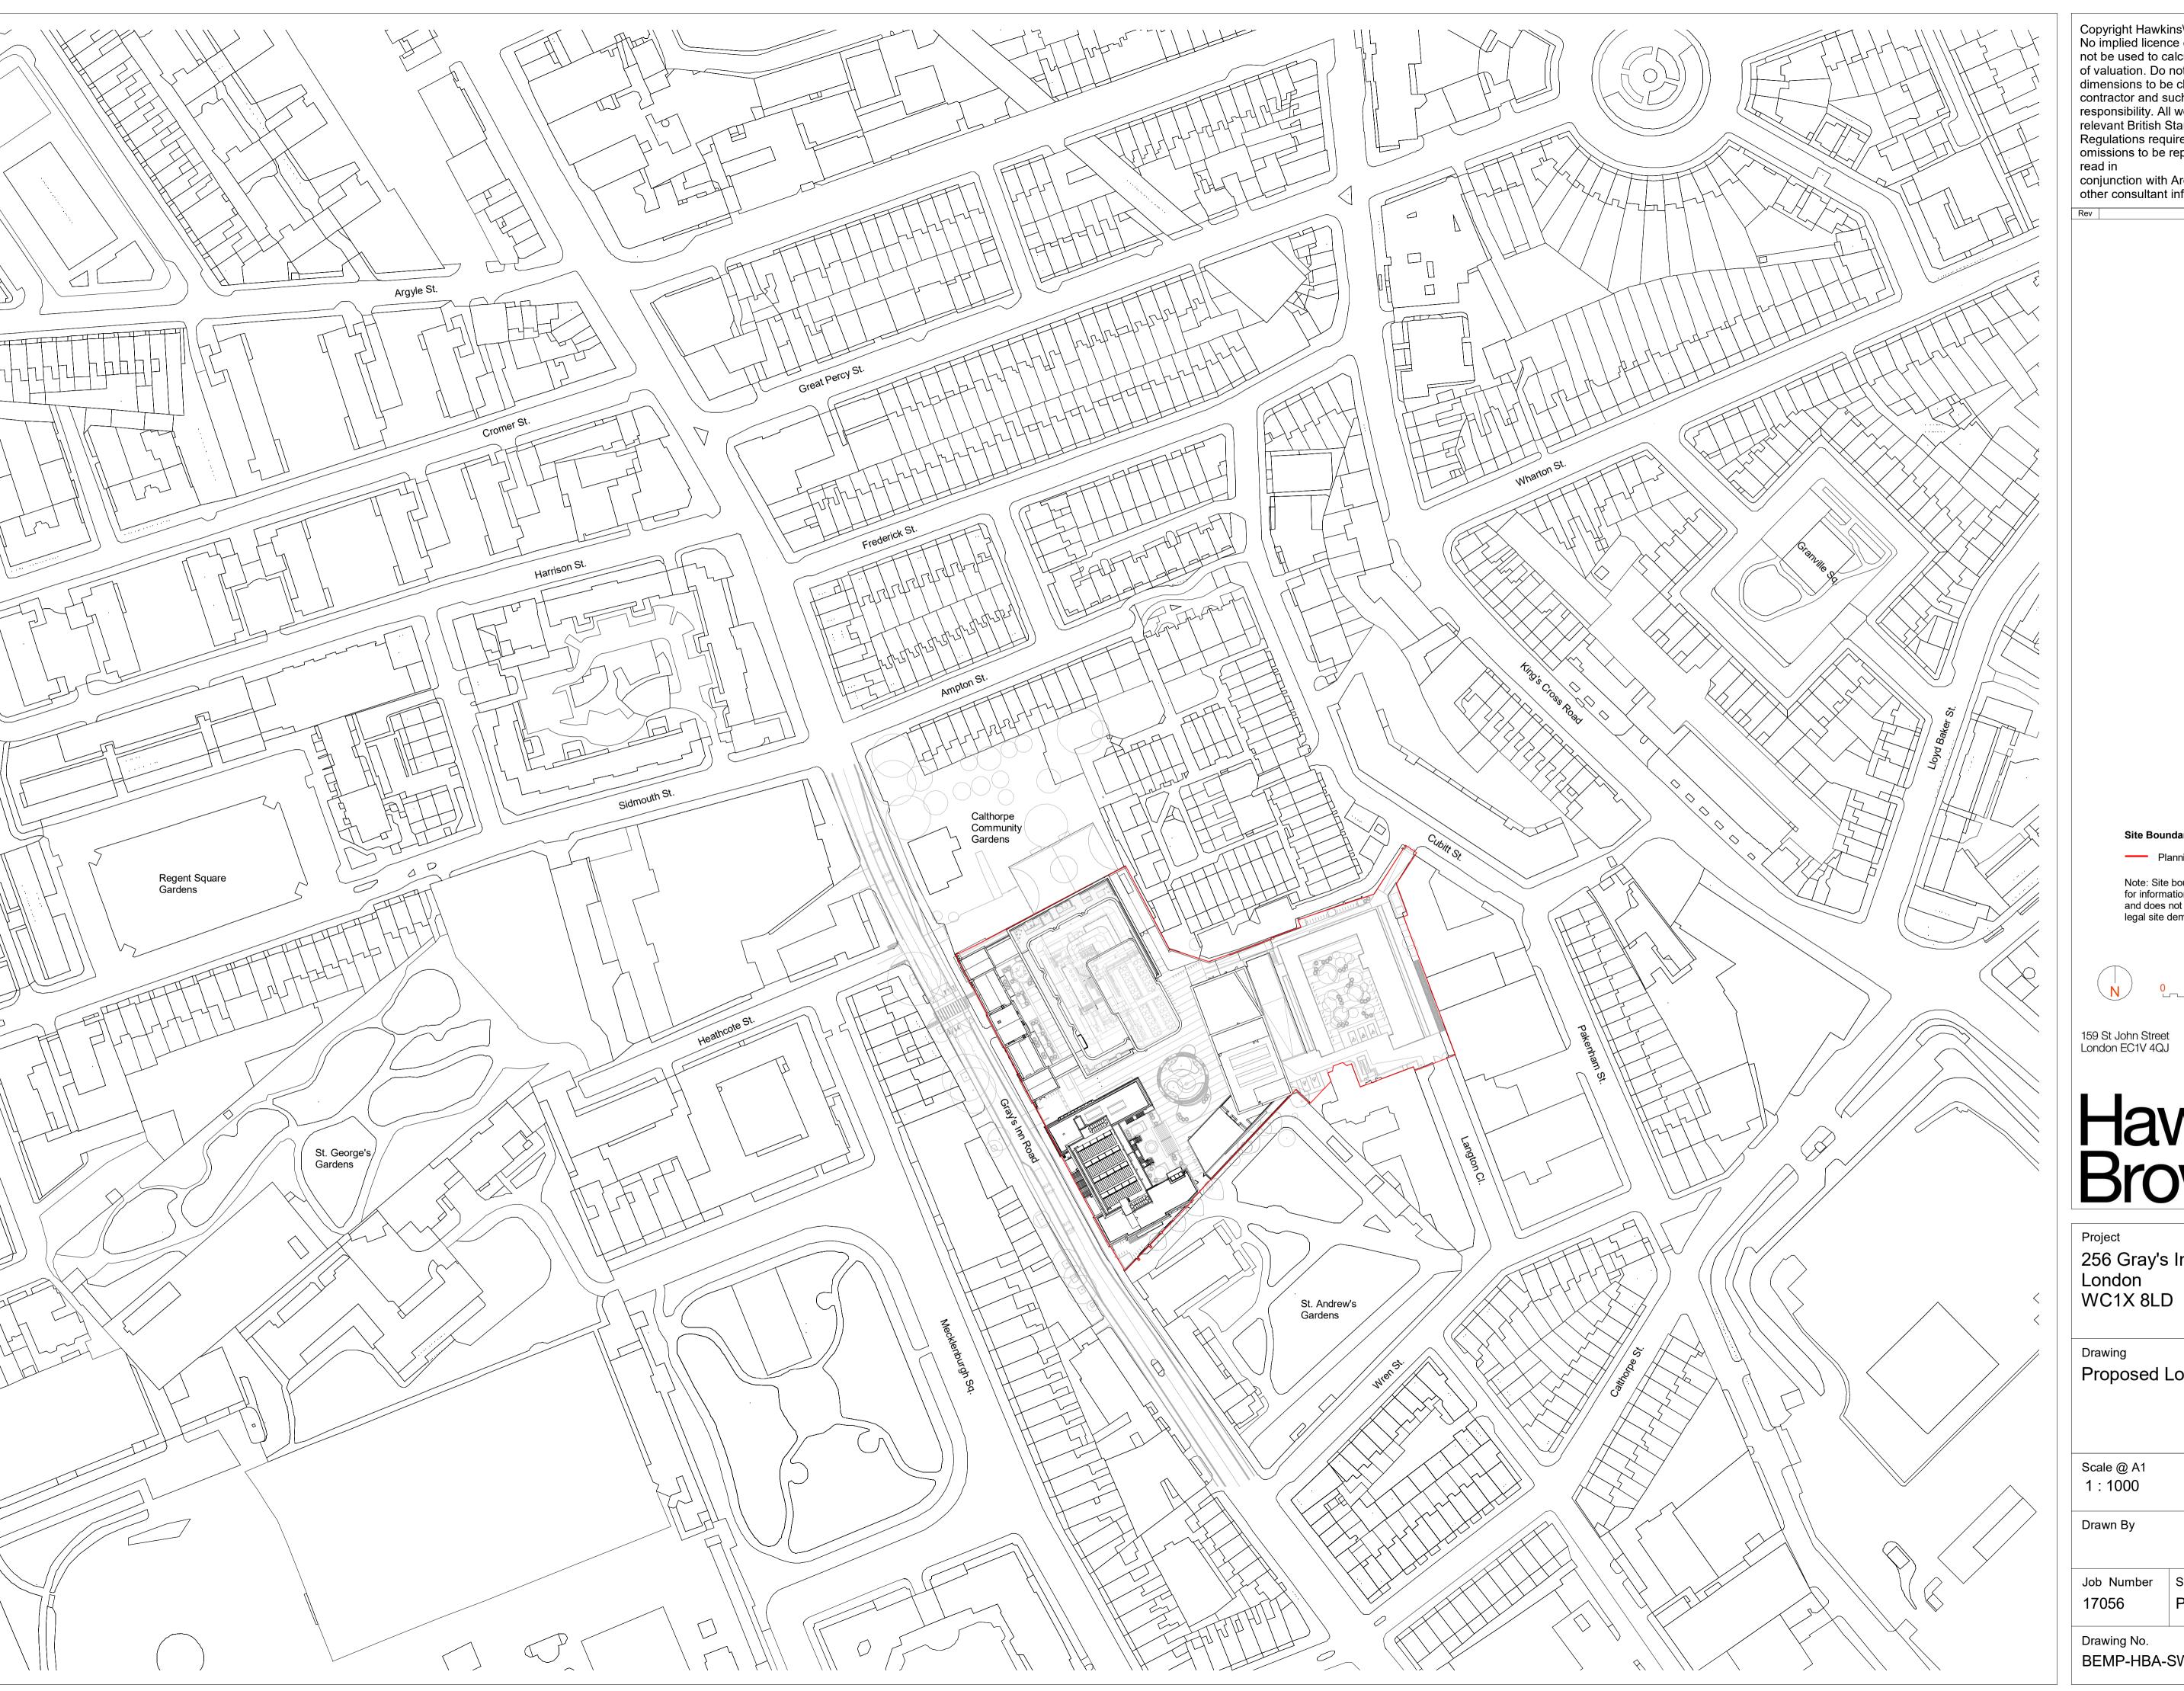

conjunction with Architect's specification and other consultant information.

Description

Site Boundary Key

Planning Boundary

Note: Site boundary shown for information purposes only

## Hawkins\ Brown

256 Gray's Inn Road London WC1X 8LD

Proposed Location Plan

| Scale @ A1<br>1 : 1000 |              | Date<br>May 2019          |
|------------------------|--------------|---------------------------|
| Drawn By               |              | Checked By                |
| Job Number<br>17056    | Status<br>P1 | Purpose of Issue Planning |