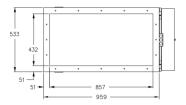

**Dimensions:** 533H x 1085W x 635D mm

**Filtration:** Each unit incorporates a 3 stage filtration system consisting of:

1) Aluminium pre filter

2) Combined electronic Ioniser / Electrostatic collector cells

## Technical Drawing: Electrostatic PCL 5000 SP

Please contact our Technical Helpdesk if a CAD drawing is required.

PLASMA CLEAN LIMITED, SBIC, Broadstone Mill, Broadstone Road, Stockport, Cheshire SK5 7DL UK
 T +44 (0)161 870 2325 | F +44 (0)161 332 7813 | E ask@plasma-clean.com | W www.plasma-clean.com