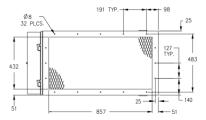

**Dimensions:** 533H x 1085W x 635D mm

**Filtration:** Each unit incorporates a 3 stage filtration system consisting of:

1) Aluminium pre filter

2) Combined electronic Ioniser / Electrostatic collector cells

## Technical Drawing: Electrostatic PCL 5000 SP

Please contact our Technical Helpdesk if a CAD drawing is required.

PLASMA CLEAN LIMITED, SBIC, Broadstone Mill, Broadstone Road, Stockport, Cheshire SK5 7DL UK
 T +44 (0)161 870 2325 | F +44 (0)161 332 7813 | E ask@plasma-clean.com | W www.plasma-clean.com