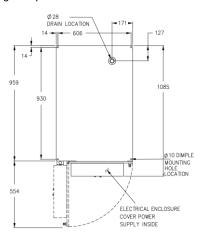

**Dimensions:** 533H x 1085W x 635D mm

**Filtration:** Each unit incorporates a 3 stage filtration system consisting of:

1) Aluminium pre filter

2) Combined electronic Ioniser / Electrostatic collector cells

## Technical Drawing: Electrostatic PCL 5000 SP

Please contact our Technical Helpdesk if a CAD drawing is required.

PLASMA CLEAN LIMITED, SBIC, Broadstone Mill, Broadstone Road, Stockport, Cheshire SK5 7DL UK
 T +44 (0)161 870 2325 | F +44 (0)161 332 7813 | E ask@plasma-clean.com | W www.plasma-clean.com