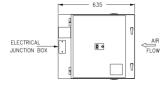

particles in commercial kitchen exhaust applications. It should be placed as close to the kitchen canopy as

possible to reduce grease build up in the downstream ductwork.

Direction of air flow (right to left; left to right) is to be specified on ordering

**Dimensions:** 533H x 1085W x 635D mm

**Filtration:** Each unit incorporates a 3 stage filtration system consisting of:

1) Aluminium pre filter

2) Combined electronic Ioniser / Electrostatic collector cells

## Technical Drawing: Electrostatic PCL 5000 SP

Please contact our Technical Helpdesk if a CAD drawing is required.

PLASMA CLEAN LIMITED, SBIC, Broadstone Mill, Broadstone Road, Stockport, Cheshire SK5 7DL UK
 T +44 (0)161 870 2325 | F +44 (0)161 332 7813 | E ask@plasma-clean.com | W www.plasma-clean.com