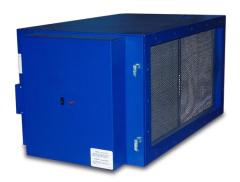

## **TECHNICAL SPECIFICATION**

Model: Electrostatix PCL 5000 SP 'in-duct' electrostatic precipitator complete and ready for operation

Quantity: One

**Purpose:** Plasma Clean's electrostatic precipitator is designed for the high efficiency removal of grease and smoke

**Construction:** Purpose built unit with access door on one side for the withdrawal of the filter components

Features & Benefits: • Stainless steel spiked ioniser blades offer significantly longer life than wire ionisers