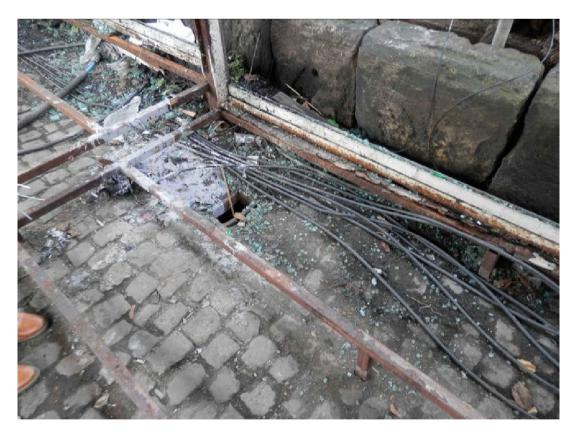

PHOTO 1 EXISTING SURFACE WATER GULLIES

PHOTO 2 EXISTING SURFACE WATER ACO CHANNEL

PHOTO 3 EXISTING SURFACE WATER GULLEY IN COBBLED DRAINAGE <u>CHANNEL</u>

|                | Project No: Drawing No: Revision no: D6010 ME.04 B                                                                                                                                                                                                                                                                                                                                                                                                                                                                                                                                                                                                                                                                                                                                                                                                                                                                                                                                                                    |
|----------------|-----------------------------------------------------------------------------------------------------------------------------------------------------------------------------------------------------------------------------------------------------------------------------------------------------------------------------------------------------------------------------------------------------------------------------------------------------------------------------------------------------------------------------------------------------------------------------------------------------------------------------------------------------------------------------------------------------------------------------------------------------------------------------------------------------------------------------------------------------------------------------------------------------------------------------------------------------------------------------------------------------------------------|
|                | Title:<br>Old Horse Hospital<br>Fest Terrace<br>Proposed Rainwater<br>Below Ground Drainage                                                                                                                                                                                                                                                                                                                                                                                                                                                                                                                                                                                                                                                                                                                                                                                                                                                                                                                           |
|                | NOTES:   1. DIMENSIONS<br>Figured dimensions are to be taken in preference to<br>scaled dimensions. All dimensions are to be verified on<br>site prior to work commencing.   2. DISCREPANCIES<br>Any discrepancy is to be referred to the consultant before<br>proceeding.   3. COPYRIGHT © 2020<br>Copyright in this drawing is the property of Michael Jones &<br>Associates LLP and must not be reproduced nor amended nor<br>used for the execution of any woks whether in connection with the<br>proposed works for which it is prepared or otherwise without the<br>express consent of Michael Jones & Associates LLP. All<br>rights reserved.   4. RELATED DOCUMENTS<br>This drawing shall be read in conjunction with the relevant<br>written Specification of Works, accompanying Drawings,<br>Room Data Sheets, Equipment Schedules and all other                                                                                                                                                           |
|                | KEY PLAN.                                                                                                                                                                                                                                                                                                                                                                                                                                                                                                                                                                                                                                                                                                                                                                                                                                                                                                                                                                                                             |
|                |                                                                                                                                                                                                                                                                                                                                                                                                                                                                                                                                                                                                                                                                                                                                                                                                                                                                                                                                                                                                                       |
|                | Image: Second system Image: Second system   Image: Second |
| suit           | Image: Superstand structure Image: Superstand structure   Image: Superstand structure Image: Superstand structure   Scale: Image: Superstand structure   1:100@A1 Image: Superstand structure   Client: Labtech   Project: Stables Market Camden   Title: Image: Superstand structure                                                                                                                                                                                                                                                                                                                                                                                                                                                                                                                                                                                                                                                                                                                                 |
| PLANNING ISSUE | Old Horse Hospital<br>Fest Terrace<br>Proposed Rainwater<br>Below Ground DrainageProject No:<br>D6010Drawing No:<br>ME.04Below Ground Drainage                                                                                                                                                                                                                                                                                                                                                                                                                                                                                                                                                                                                                                                                                                                                                                                                                                                                        |