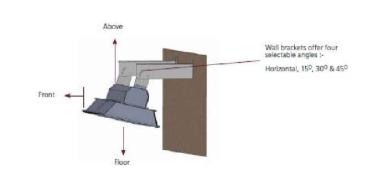

Fig 5 - TYPICAL DETAIL RADIANT HEATER SUPPORT

Drawing No:

DIMENSIONS
Figured dimensions are to be taken in preference to

site prior to work commencing.

rights reserved.

this drawing.

RELATED DOCUMENTS

scaled dimensions. All dimensions are to be verified on