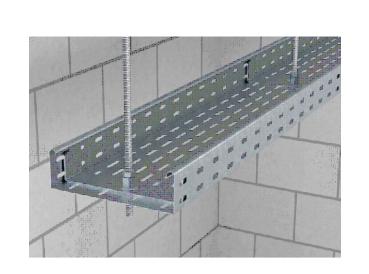

Fig 1 - TYPICAL DETAIL 100mm TRAY SUPPORT

## TENANT DOME CCTV CAMERA DOUBLE 13A IP RATED SOCKET

LEGEND

HEAT

RADIANT HEATER

DISTRIBUTION BOARD CAT 5e DATA OUTLET

FIRE ALARM SOUNDER SMOKE DETECTOR GAS CHECK METER

ELEC CHECK METER HORIZONTAL CONDUIT RUN

Fig 2 - TYPICAL DETAIL 150MM TRAY WITH DIVIDER



Fig 3 - TYPICAL DETAIL 150MM TRAY SUPPORT



Fig 4 - TYPICAL DETAIL GAS RADIANT HEATER



| Dimensions                         |      |       |             |          |
|------------------------------------|------|-------|-------------|----------|
| Model                              | 7/4  | 18/10 | 29/16       | 44/12+12 |
| Heat output (Kw)                   | 7    | 17    | 27          | 40.5     |
| No. of burners                     | 4    | 10    | 16          | 24       |
| Ga