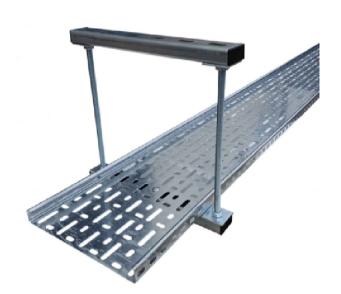

Fig 2 - TYPICAL DETAIL 150MM TRAY WITH DIVIDER

Fig 3 - TYPICAL DETAIL 150MM TRAY SUPPORT

Fig 4 - TYPICAL DETAIL GAS RADIANT HEATER

| Dimensions                         |      |       |             |          |
|------------------------------------|------|-------|-------------|----------|
| Model                              | 7/4  | 18/10 | 29/16       | 44/12+12 |
| Heat output (Kw)                   | 7    | 17    | 27          | 40.5     |
| No. of burners                     | 4    | 10    | 16          | 24       |
| Gas consumption Nat Gas (G20) m³/h | 0.77 | 1.81  | 2.87        | 4.29     |
| Gas consumption Propane (G30) m³/h | 0.59 | 1.39  | 2.2         | 3.3      |
| Dimensions                         | 1.57 | 1.110 | 1 - 21 - 11 |          |
| Length (mm)                        | 580  | 1130  | 1680        | 1320     |
| Height (mm)                        | 378  | 378   | 378         | 615      |
| Depth (mm)                         | 265  | 265   | 265         | 265      |
| Weight (Kg)                        | 7.0  | 11.5  | 16.0        | 24.0     |