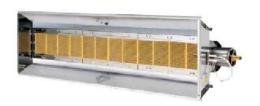

Fig 2 - TYPICAL DETAIL 150MM TRAY WITH DIVIDER

Fig 3 - TYPICAL DETAIL 150MM TRAY SUPPORT

Fig 4 - TYPICAL DETAIL GAS RADIANT HEATER

| Dimensions                         |      |       |             |          |
|------------------------------------|------|-------|-------------|----------|
| Model                              | 7/4  | 18/10 | 29/16       | 44/12+12 |
| Heat output (Kw)                   | 7    | 17    | 27          | 40.5     |
| No. of burners                     | 4    | 10    | 16          | 24       |
| Gas consumption Nat Gas (G20) m³/h | 0.77 | 1.81  | 2.87        | 4.29     |
| Gas consumption Propane (G30) m³/h | 0.59 | 1.39  | 2.2         | 3.3      |
| Dimensions                         | 1.57 | 1.110 | 1 - 21 - 11 |          |
| Length (mm)                        | 580  | 1130  | 1680        | 1320     |
| Height (mm)                        | 378  | 378   | 378         | 615      |
| Depth (mm)                         | 265  | 265   | 265         | 265      |
| Weight (Kg)                        | 7.0  | 11.5  | 16.0        | 24.0     |