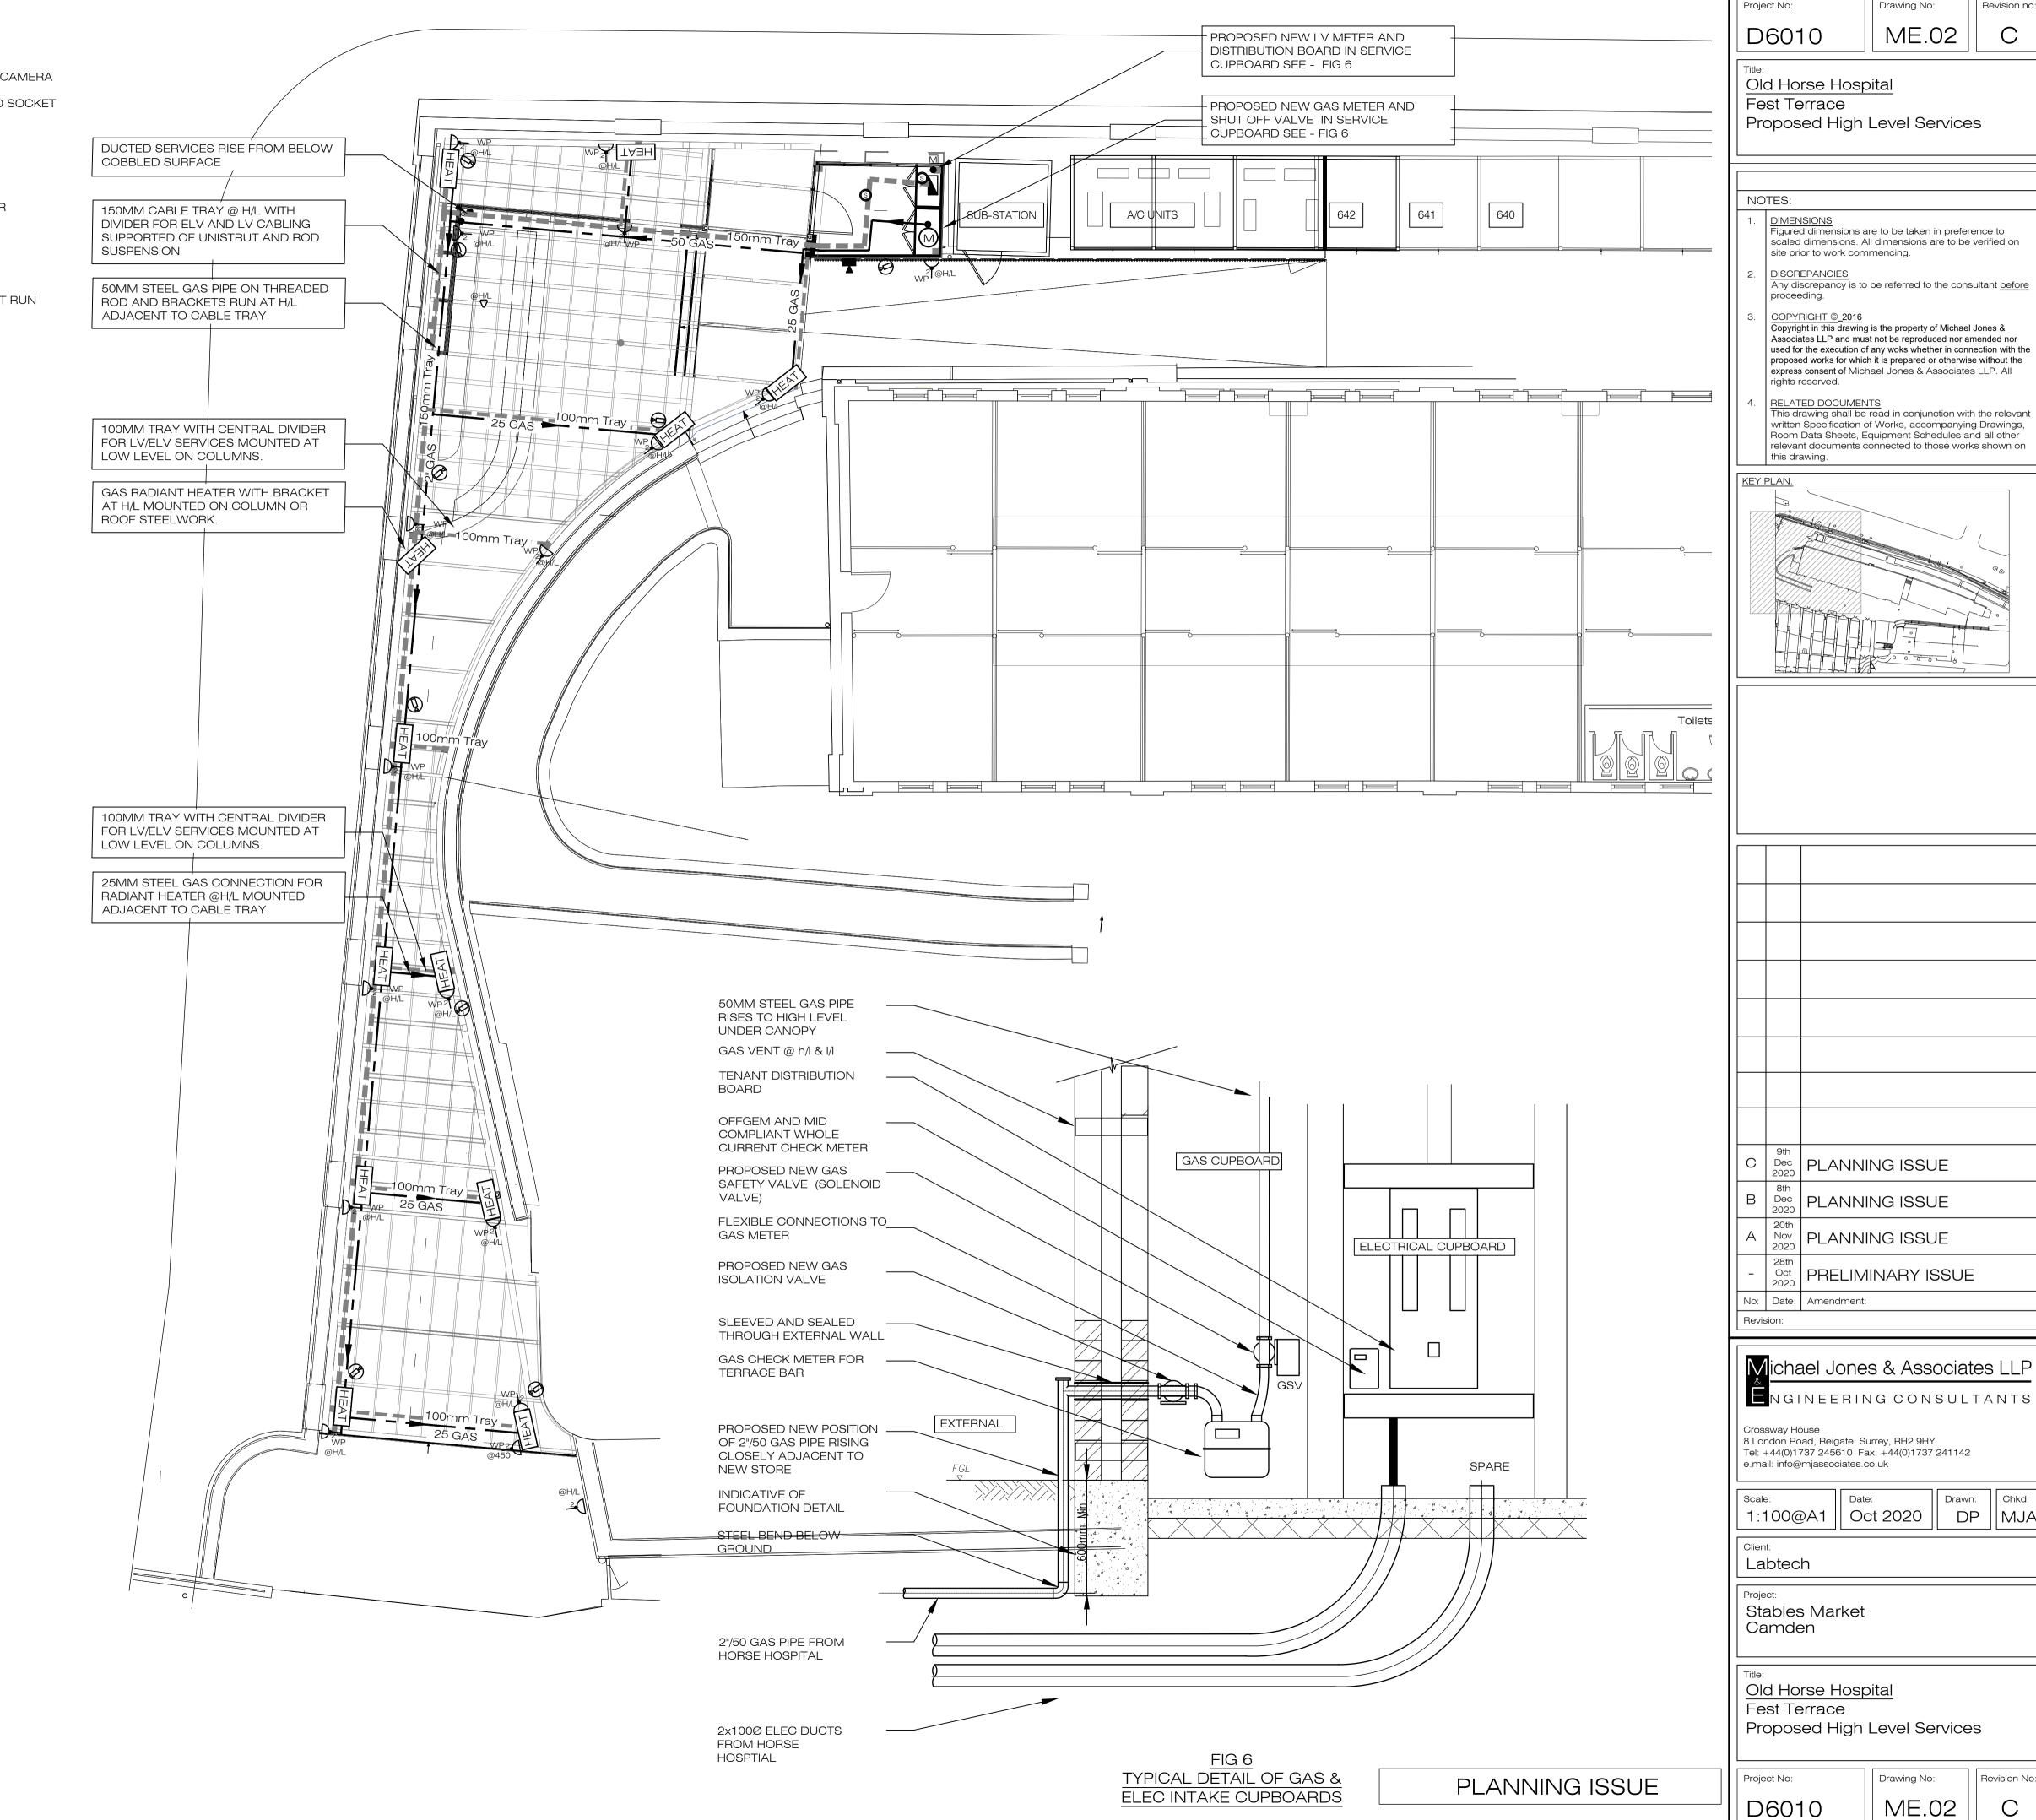

Fig 1 - TYPICAL DETAIL 100mm TRAY SUPPORT

## TENANT DOME CCTV CAMERA DOUBLE 13A IP RATED SOCKET

LEGEND

HEAT

RADIANT HEATER

DISTRIBUTION BOARD CAT 5e DATA OUTLET

FIRE ALARM SOUNDER SMOKE DETECTOR GAS CHECK METER

ELEC CHECK METER HORIZONTAL CONDUIT RUN

Fig 2 - TYPICAL DETAIL 150MM TRAY WITH DIVIDER

Fig 3 - TYPICAL DETAIL 150MM TRAY SUPPORT

Fig 4 - TYPICAL DETAIL GAS RADIANT HEATER

| Dimensions                         |      |       |             |          |
|------------------------------------|------|-------|-------------|----------|
| Model                              | 7/4  | 18/10 | 29/16       | 44/12+12 |
| Heat output (Kw)                   | 7    | 17    | 27          | 40.5     |
| No. of burners                     | 4    | 10    | 16          | 24       |
| Gas consumption Nat Gas (G20) m³/h | 0.77 | 1.81  | 2.87        | 4.29     |
| Gas consumption Propane (G30) m³/h | 0.59 | 1.39  | 2.2         | 3.3      |
| Dimensions                         | 1.57 | 1.110 | 1 - 21 - 11 |          |
| Length (mm)                        | 580  | 1130  | 1680        | 1320     |
| Height (mm)                        | 378  | 378   | 378         | 615      |
| Depth (mm)                         | 265  | 265   | 265         | 265      |
| Weight (Kg)                        | 7.0  | 11.5  | 16.0        | 24.0     |

Fig 5 - TYPICAL DETAIL RADIANT HEATER SUPPORT

Drawing No:

DIMENSIONS
Figured dimensions are to be taken in preference to

site prior to work commencing.

rights reserved.

this drawing.

RELATED DOCUMENTS

scaled dimensions. All dimensions are to be verified on