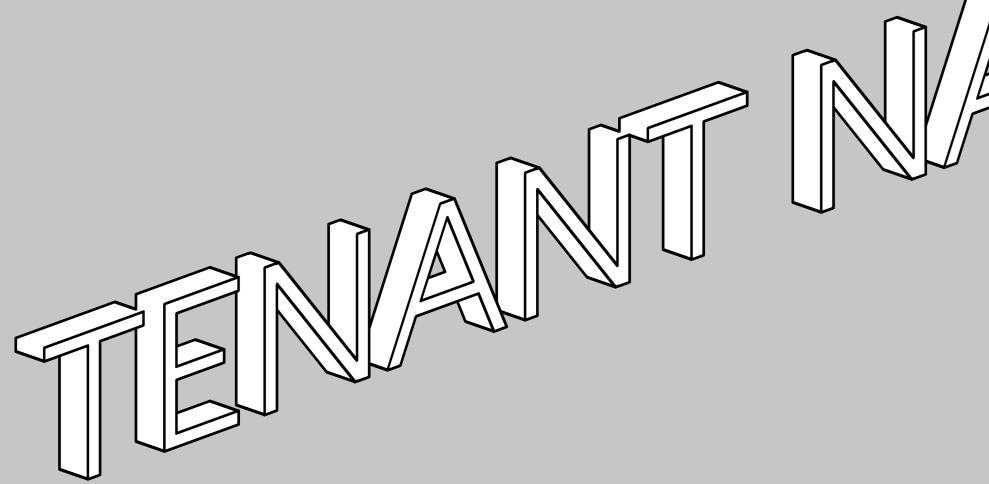

### SIGNAGE DETAIL 'TENANT NAME'

Not to scale

Front view

w3573mm (max. w7145mm)

3D view

### 3D lettering detail