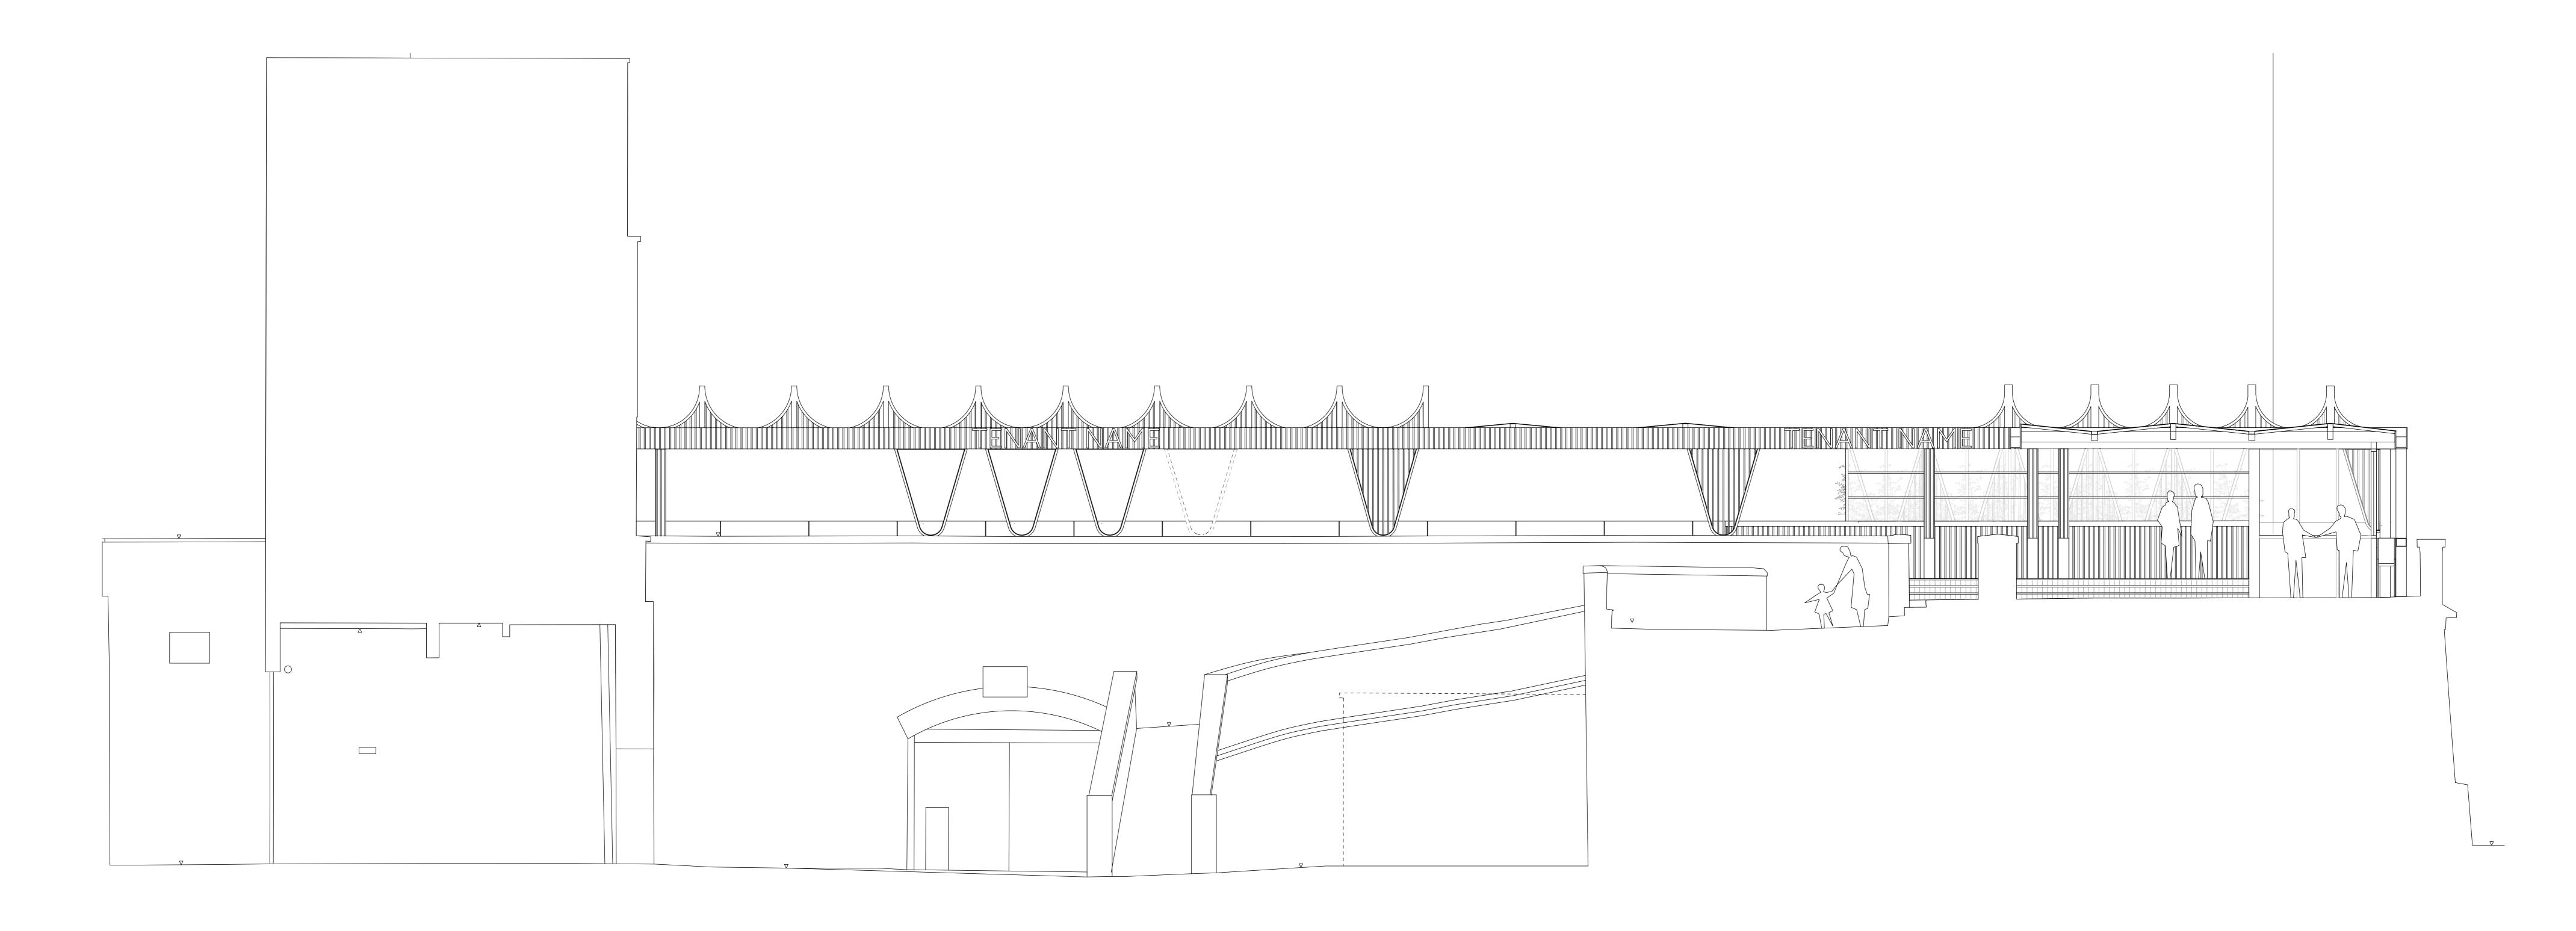

### MAKERS YARD ELEVATION

Not to scale

### CAMDEN MARKET

\_\_\_\_\_

### HORSE HOSPITAL ROOFTOP TERRACE

**Lettering Signage Dimensions** 'Tenant Name'

### SIGNAGE OPTION 1

#### max. w7145mm x max. h380mm