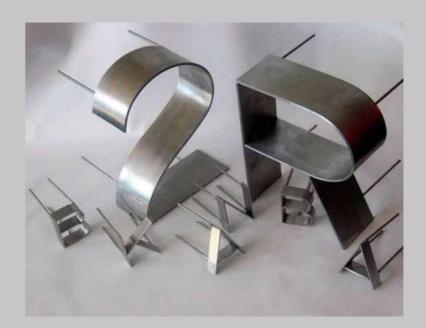

FTOP TERRACE**

SIGNAGE

**OPTION 2** 

### SIGNAGE DETAIL 'CAMDEN MARKET'

Not to scale

Front view



w5213mm

3D view



### CAMDEN MARKET

### h380mm



### HORSE HOSPITAL **ROOFTOP TERRACE**

### Lettering Signage Dimensions

| 'Camden Market' |  |
|-----------------|--|
| 'Tenant Name'   |  |

Side view



w80mm

### 3D lettering detail



### Reference







### w5213mm x h380mm max. w7145mm x max. h380mm

**Font Used** 

'Camden Slab Bold' (Camden Market Logo)

### SIGNAGE DETAIL 'TENANT NAME'

Not to scale

Front view



w3573mm (max. w7145mm)

3D view



## CAMDEN MARKET





### HORSE HOSPITAL **ROOFTOP TERRACE**

### Lettering Signage Dimensions

| 'Camden Market' |  |
|-----------------|--|
| 'Tenant Name'   |  |

Side view



w80mm

### 3D lettering detail



### Reference





### w5213mm x h380mm max. w7145mm x max. h380mm

**Font Used** 

'Camden Sans Light'

# 

CAMDEN MARKET



#### HORSE HOSPITAL **ROOFTOP TERRACE**

### SIGNAGE