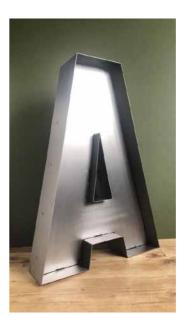

### HORSE HOSPITAL **ROOFTOP TERRACE**

### Lettering Signage Dimensions 'Tenant Name'

### SIGNAGE **OPTION 1**

#### max. w7145mm x max. h380mm

### MAKERS YARD ELEVATION

Not to scale

### CAMDEN MARKET

\_\_\_\_\_



### HORSE HOSPITAL ROOFTOP TERRACE

**Lettering Signage Dimensions** 'Tenant Name'



### SIGNAGE OPTION 1

#### max. w7145mm x max. h380mm

## SIGNAGE DETAIL

### CAMDEN MARKET

#### HORSE HOSPITAL **ROOFTOP TERRACE**



SIGNAGE **OPTION 1** 

### SIGNAGE DETAIL 'CAMDEN MARKET'

Not to scale

Front view



w5213mm

3D view



### CAMDEN MARKET

## h380mm **•**





### HORSE HOSPITAL **ROOFTOP TERRACE**

#### Lettering Signage Dimensions

| 'Camden Market' |  |
|-----------------|--|
| 'Tenant Name'   |  |

Side view



w80mm

### **3D** lettering detail

### Reference





### SIGNAGE **OPTION 1**

### w5213mm x h380mm max. w7145mm x max. h380mm

**Font Used** 

'Camden Slab Bold' (Camden Market Logo)

### SIGNAGE DETAIL 'TENANT NAME'

Not to scale

Front view



w3573mm (max. w7145mm)

3D view



## CAMDEN MARKET



### HORSE HOSPITAL **ROOFTOP TERRACE**

#### Lettering Signage Dimensions

| 'Camden Market' |  |
|-----------------|--|
| 'Tenant Name'   |  |

Side view



w80mm

### **3D** lettering detail



### Reference



### SIGNAGE **OPTION 1**

### w5213mm x h380mm max. w7145mm x max. h380mm

**Font Used** 

'Camden Sans Light'

# **OPTION 2** WHITE LETTERING WITH ILLUMINATION

CAMDEN MARKET

#### HORSE HOSPITAL ROOFTOP TERRACE



## ELEVATIONS

### CAMDEN MARKET



#### HORSE HOSPITAL **ROOFTOP TERRACE**

SIGNAGE

**OPTION 2** 

### JUNIPER CRESC