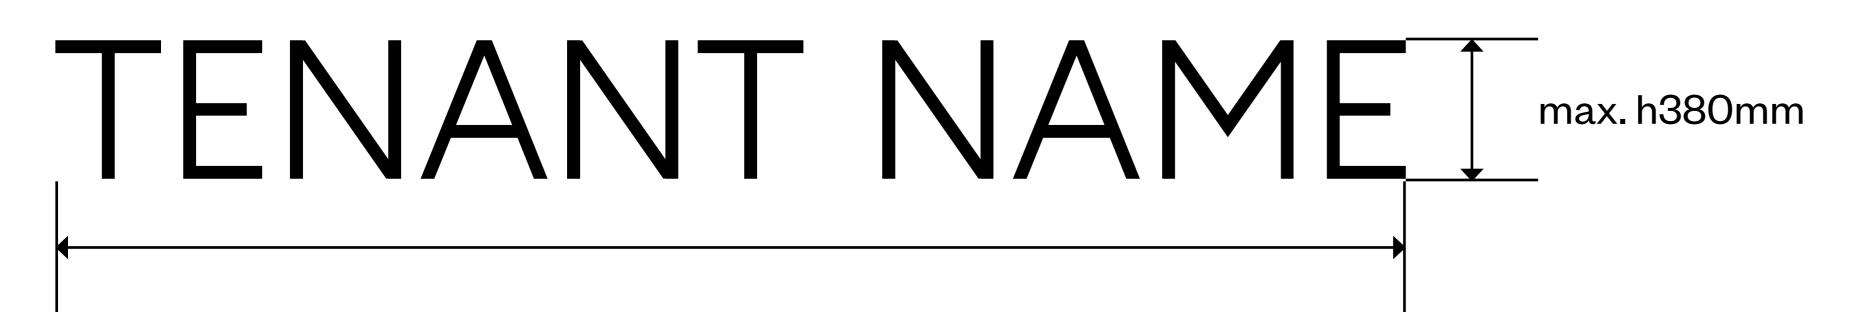

### Lettering Signage Dimensions

| 'Camden Market' |  |
|-----------------|--|
| 'Tenant Name'   |  |

### w5213mm x h380mm max. w7145mm x max. h380mm

### Lettering Signage Dimensions 'Camden Market'

#### w5213mm x h380mm

### Lettering Signage Dimensions 'Tenant Name'

#### max. w7145mm x max. h380mm

### HORSE HOSPITAL ROOFTOP TERRACE

**Lettering Signage Dimensions** 'Tenant Name'

#### Lettering Signage Dimensions

| 'Camden Market' |  |
|-----------------|--|
| 'Tenant Name'   |  |

Side view

w80mm

### w5213mm x h380mm max. w7145mm x max. h380mm

**Font Used** 

'Camden Slab Bold' (Camden Market Logo)

### w5213mm x h380mm max. w7145mm x max. h380mm

**Font Used** 

'Camden Sans Light'