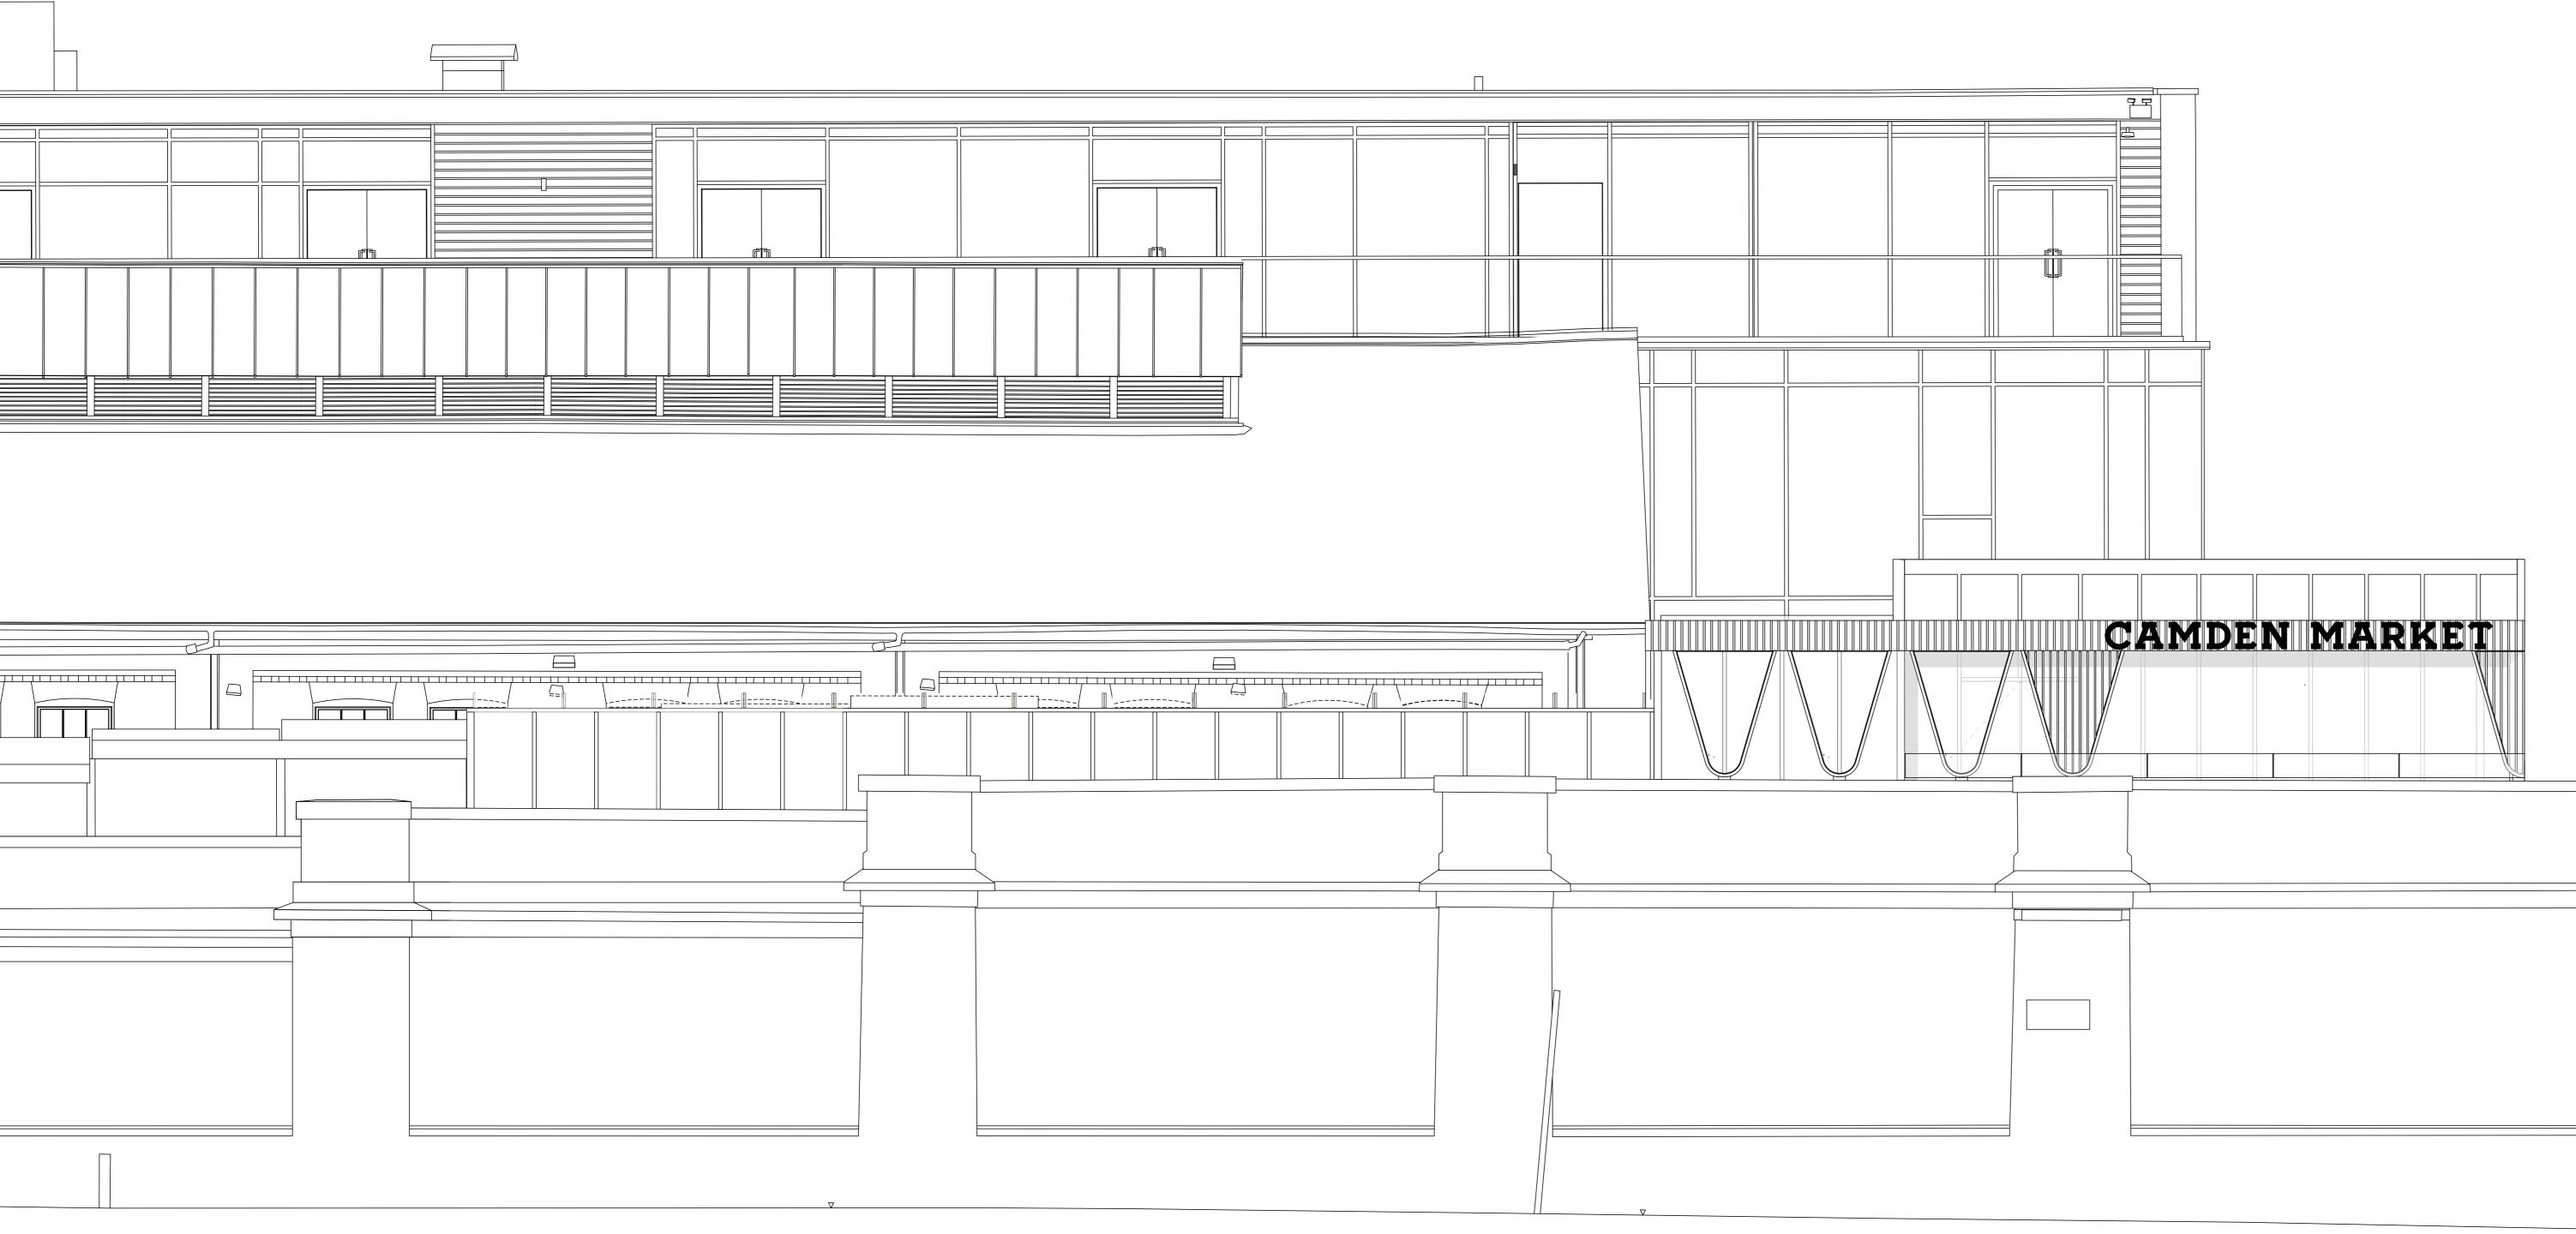

### MAKERS YARD ELEVATION

Not to scale

### HORSE HOSPITAL ROOFTOP TERRACE

**Lettering Signage Dimensions** 'Tenant Name'

#### max. w7145mm x max. h380mm