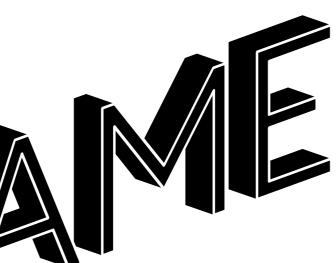

### SIGNAGE DETAIL 'TENANT NAME'

Not to scale

Front view

w3573mm (max. w7145mm)

3D view