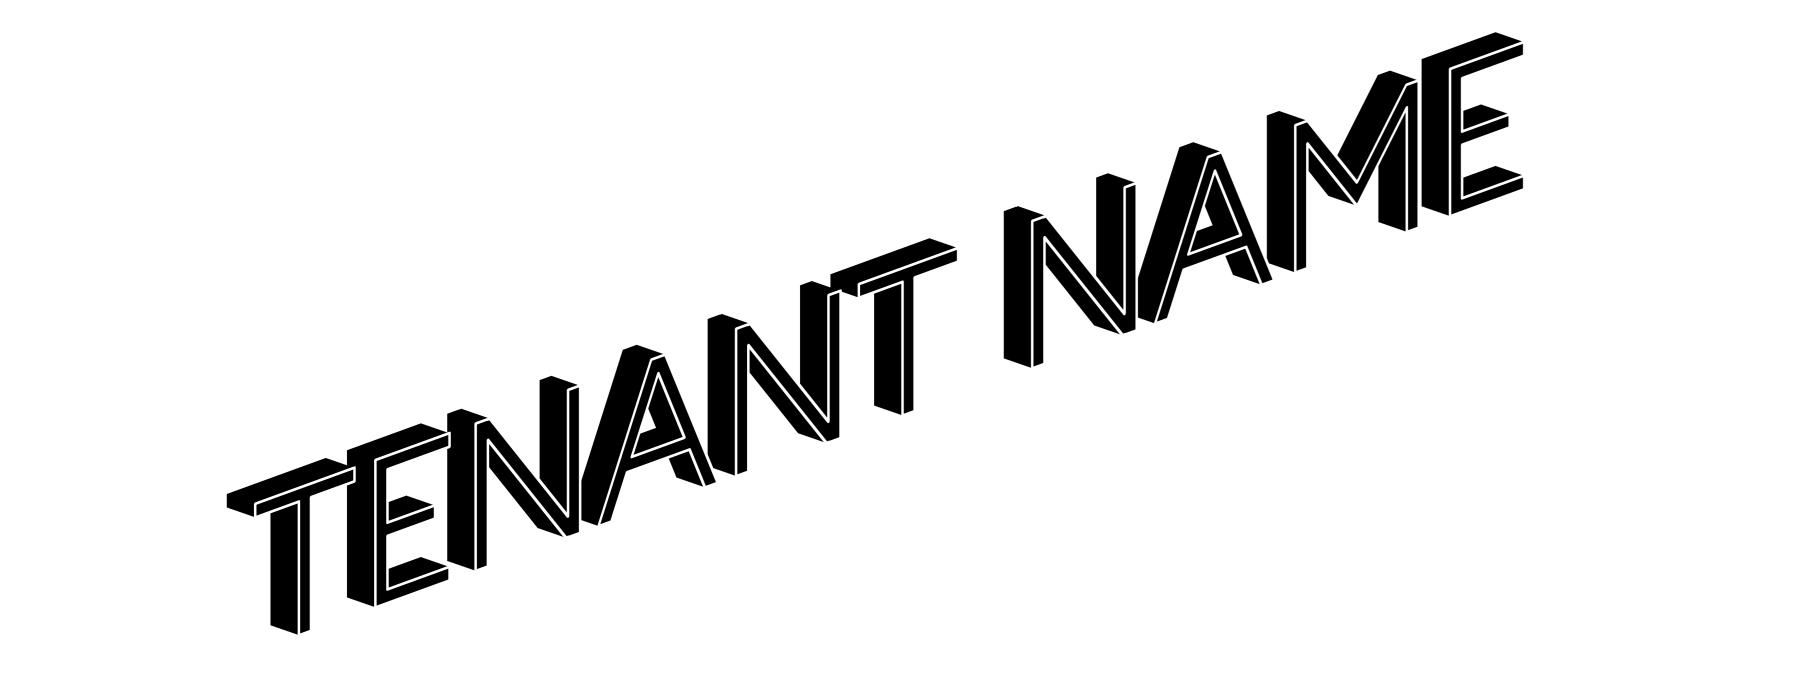

### SIGNAGE DETAIL 'TENANT NAME'

Not to scale

Front view

w3573mm (max. w7145mm)

3D view