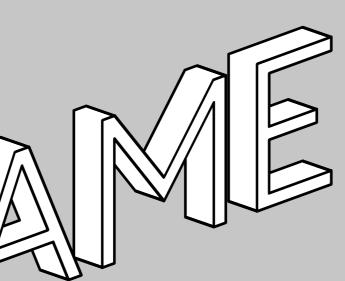

### SIGNAGE DETAIL 'CAMDEN MARKET'

Not to scale

Front view

w5213mm

3D view

### **3D** lettering detail

### w5213mm x h380mm max. w7145mm x max. h380mm

**Font Used** 

'Camden Slab Bold' (Camden Market Logo)