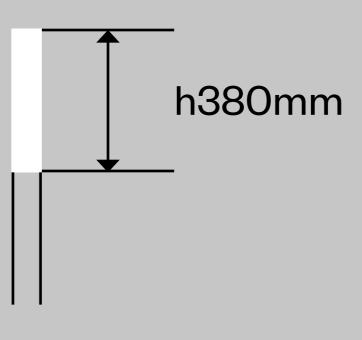

### w5213mm x h380mm max. w7145mm x max. h380mm

#### w5213mm x h380mm

#### max. w7145mm x max. h380mm

## h380mm **•**