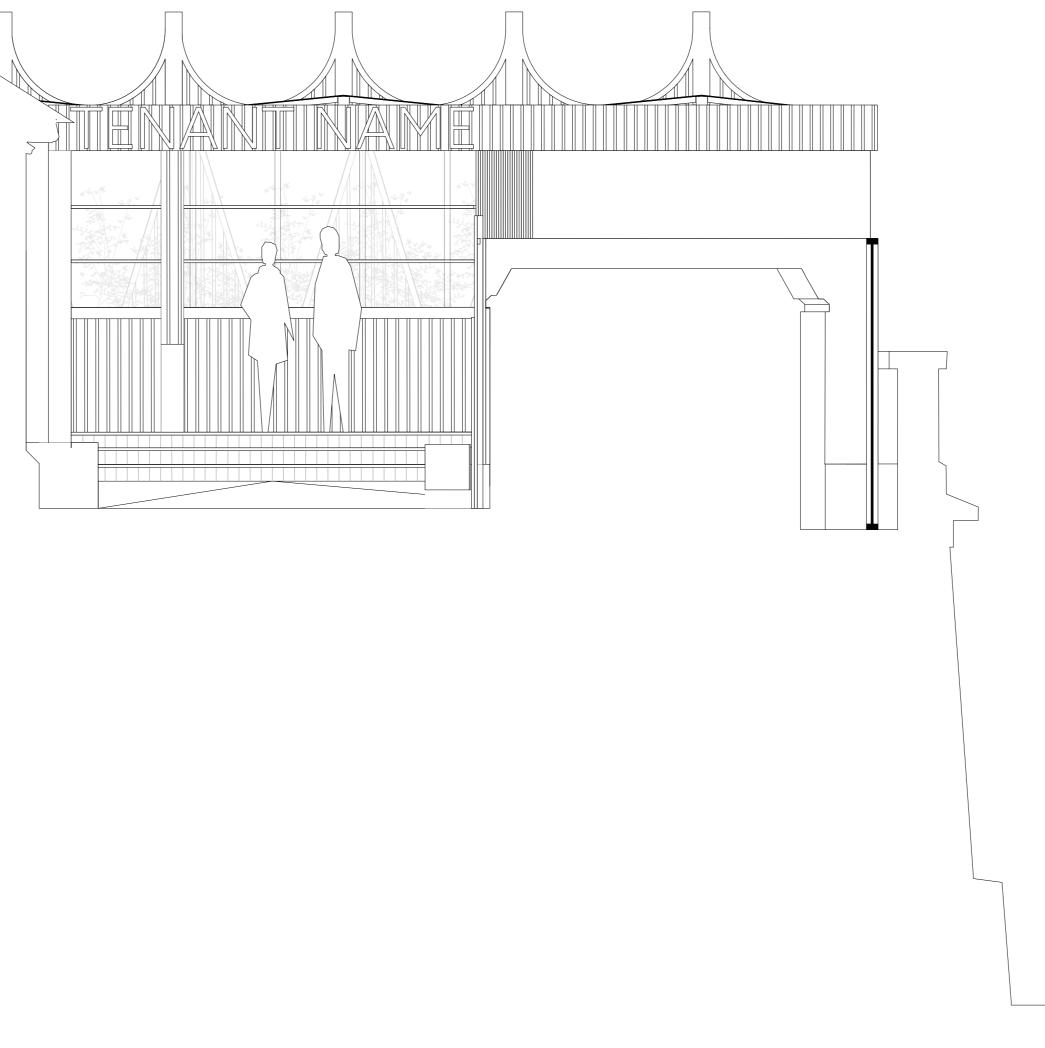

### SIGNAGE DETAIL 'CAMDEN MARKET'

Not to scale

Front view

w5213mm

3D view

## h380mm **•**

#### Lettering Signage Dimensions

| 'Camden Market' |  |
|-----------------|--|
| 'Tenant Name'   |  |

Side view

w80mm

### **3D** lettering detail

### w5213mm x h380mm max. w7145mm x max. h380mm

**Font Used** 

'Camden Slab Bold' (Camden Market Logo)