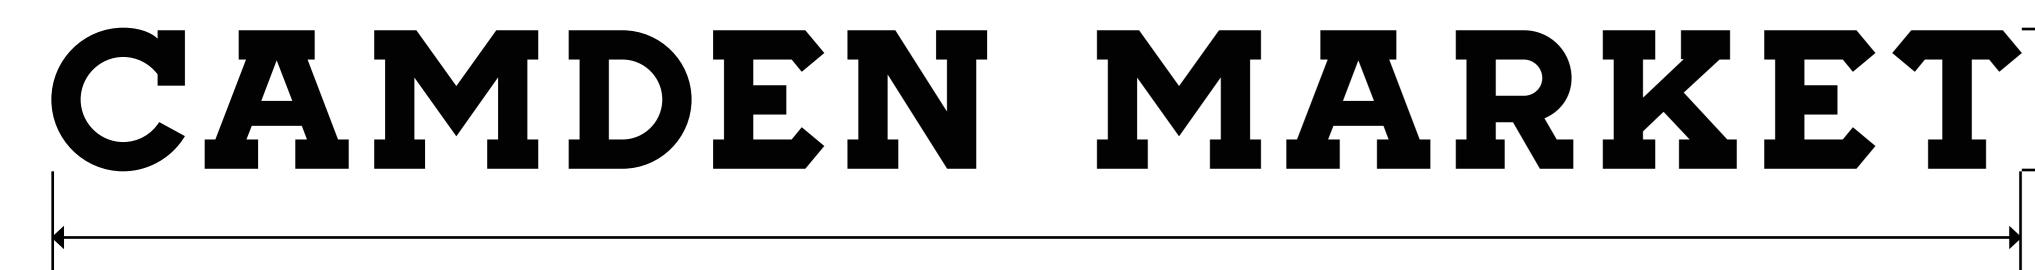

### SIGNAGE DETAIL 'CAMDEN MARKET'

Not to scale

Front view

w5213mm

3D view

### CAMDEN MARKET

## h380mm **•**

#### Lettering Signage Dimensions

| 'Camden Market' |  |
|-----------------|--|
| 'Tenant Name'   |  |

Side view

w80mm

### w5213mm x h380mm max. w7145mm x max. h380mm

**Font Used** 

'Camden Slab Bold' (Camden Market Logo)