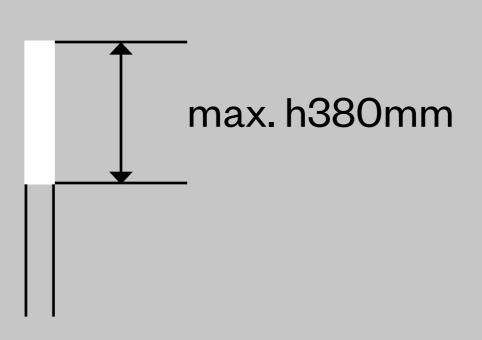

### w5213mm x h380mm max. w7145mm x max. h380mm

#### w5213mm x h380mm

#### max. w7145mm x max. h380mm

### w5213mm x h380mm max. w7145mm x max. h380mm

**Font Used** 

'Camden Slab Bold' (Camden Market Logo)

### w5213mm x h380mm max. w7145mm x max. h380mm

**Font Used** 

'Camden Sans Light'