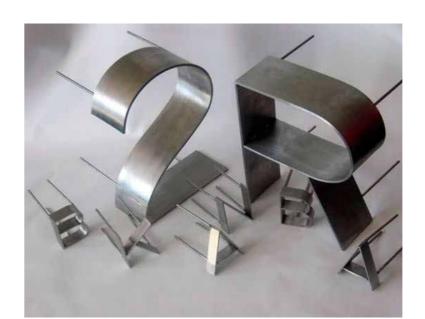

### SIGNAGE DETAIL 'CAMDEN MARKET'

Not to scale

Front view



w5213mm

3D view



### CAMDEN MARKET

## h380mm **•**





### HORSE HOSPITAL **ROOFTOP TERRACE**

#### Lettering Signage Dimensions

| 'Camden Market' |  |
|-----------------|--|
| 'Tenant Name'   |  |

Side view



w80mm

### **3D** lettering detail

### Reference





### SIGNAGE **OPTION 1**

### w5213mm x h380mm max. w7145mm x max. h380mm

**Font Used** 

'Camden Slab Bold' (Camden Market Logo)

### SIGNAGE DETAIL 'TENANT NAME'

Not to scale

Front view



w3573mm (max. w7145mm)

3D view



## CAMDEN MARKET



### HORSE HOSPITAL **ROOFTOP TERRACE**

#### Lettering Signage Dimensions

| 'Camden Market' |  |
|-----------------|--|
| 'Tenant Name'   |  |

Side view



w80mm

### **3D** lettering detail



### Reference



### SIGNAGE **OPTION 1**

### w5213mm x h380mm max. w7145mm x max. h380mm

**Font Used** 

'Camden Sans Light'

# **OPTION 2** WHITE LETTERING WITH ILLUMINATION

CAMDEN MARKET

#### HORSE HOSPITAL ROOFTOP TERRACE



## ELEVATIONS

### CAMDEN MARKET



#### HORSE HOSPITAL **ROOFTOP TERRACE**

SIGNAGE

**OPTION 2** 

### JUNIPER CRESCENT ELEVATION

Not to scale



### CAMDEN MARKET

### HORSE HOSPITAL **ROOFTOP TERRACE**

### Lettering Signage Dimensions

| 'Camden Market' |  |
|-----------------|--|
| 'Tenant Name'   |  |

### SIGNAGE **OPTION 2**

### w5213mm x h380mm max. w7145mm x max. h380mm

### CHALK FARM ROAD ELEVATION

Not to scale





### CAMDEN MARKET

### HORSE HOSPITAL **ROOFTOP TERRACE**

### Lettering Signage Dimensions 'Camden Market'



#### w5213mm x h380mm

### NORTH YA