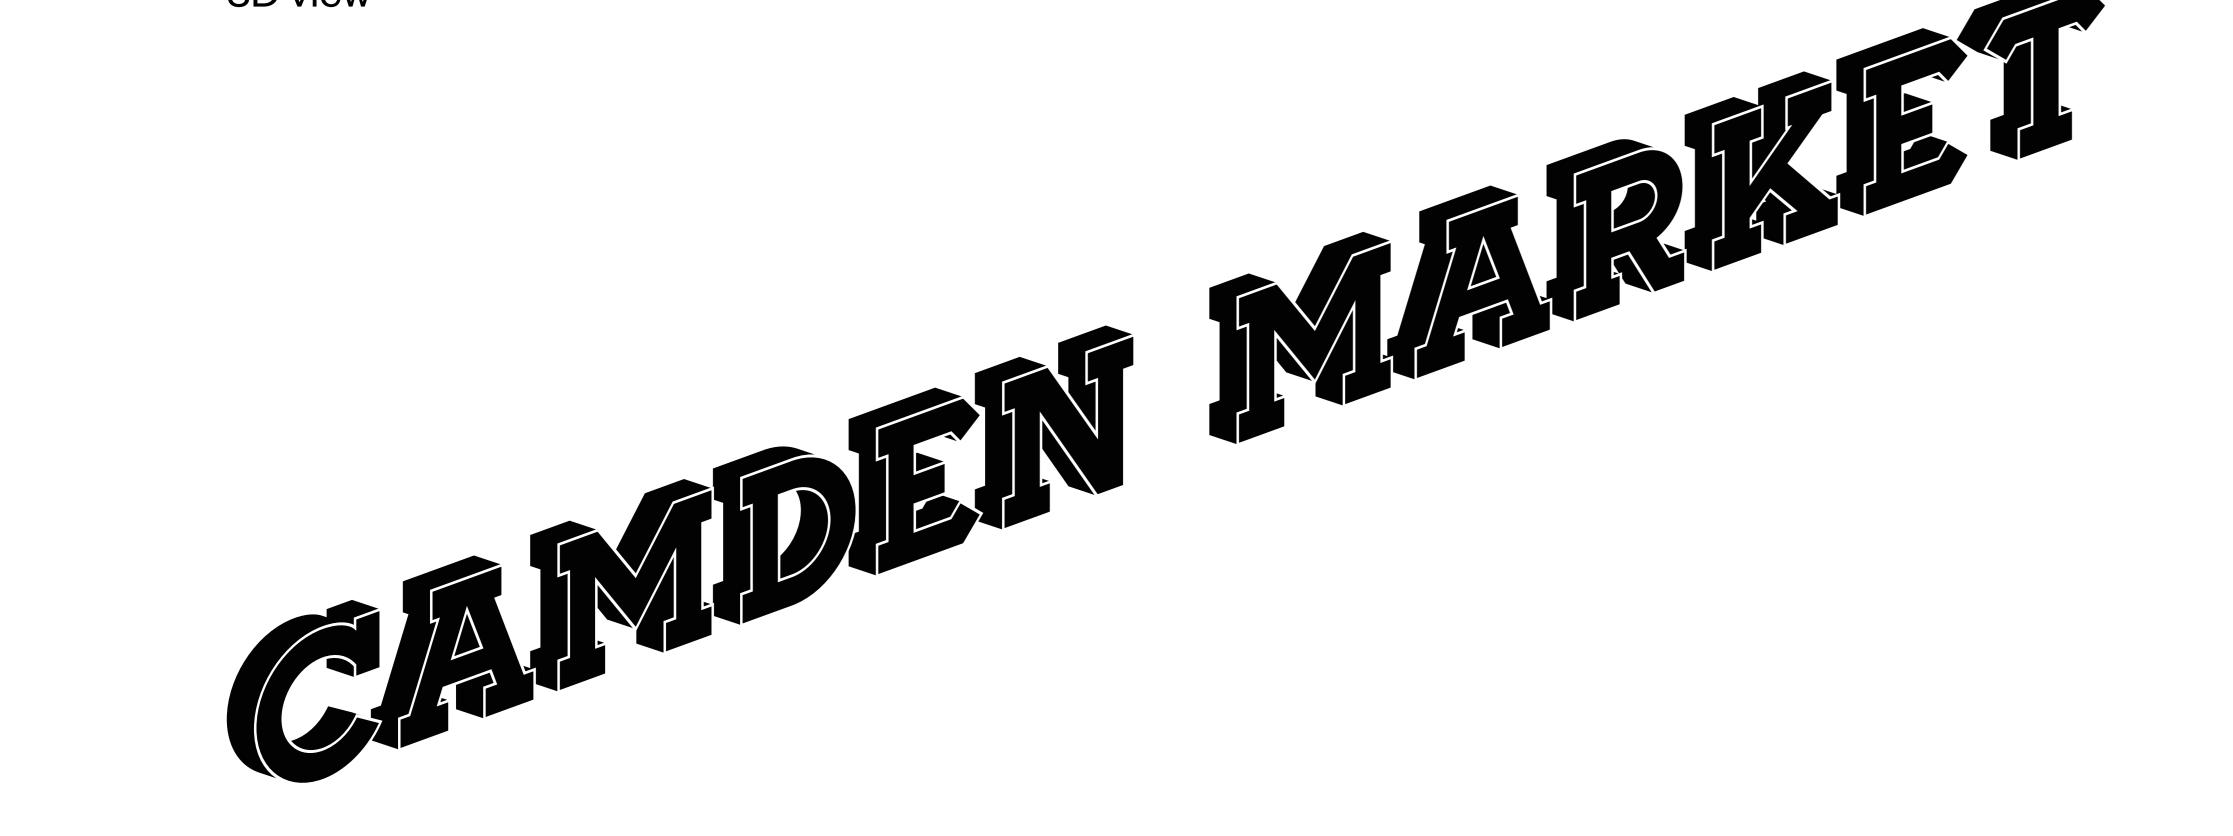

### SIGNAGE DETAIL 'CAMDEN MARKET'

Not to scale

Front view

w5213mm

3D view

### **3D** lettering detail

### w5213mm x h380mm max. w7145mm x max. h380mm

**Font Used** 

'Camden Slab Bold' (Camden Market Logo)