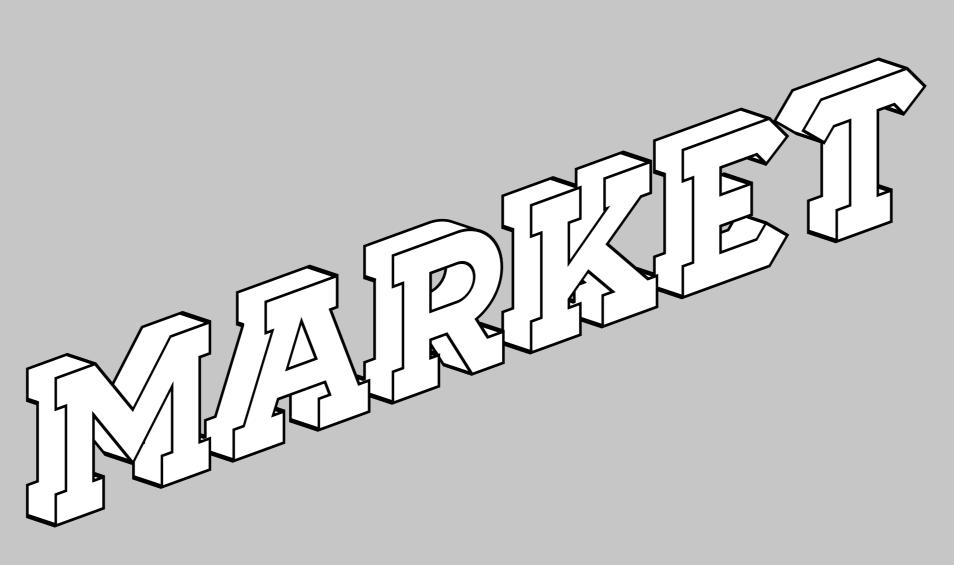

### SIGNAGE DETAIL 'CAMDEN MARKET'

Not to scale

Front view

w5213mm

3D view

### w5213mm x h380mm max. w7145mm x max. h380mm

**Font Used** 

'Camden Slab Bold' (Camden Market Logo)