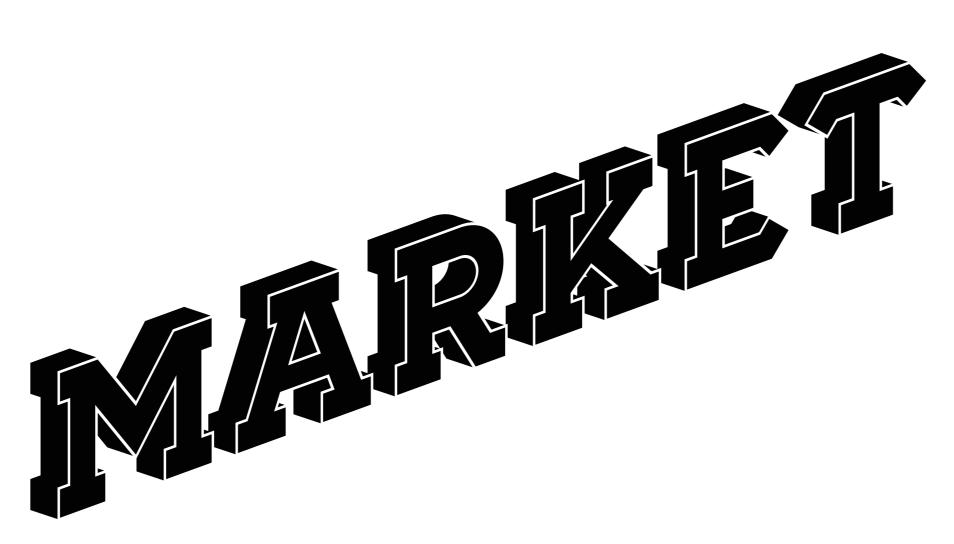

### SIGNAGE DETAIL 'TENANT NAME'

Not to scale

Front view

w3573mm (max. w7145mm)

3D view

### **3D** lettering detail

### w5213mm x h380mm max. w7145mm x max. h380mm

**Font Used** 

'Camden Sans Light'