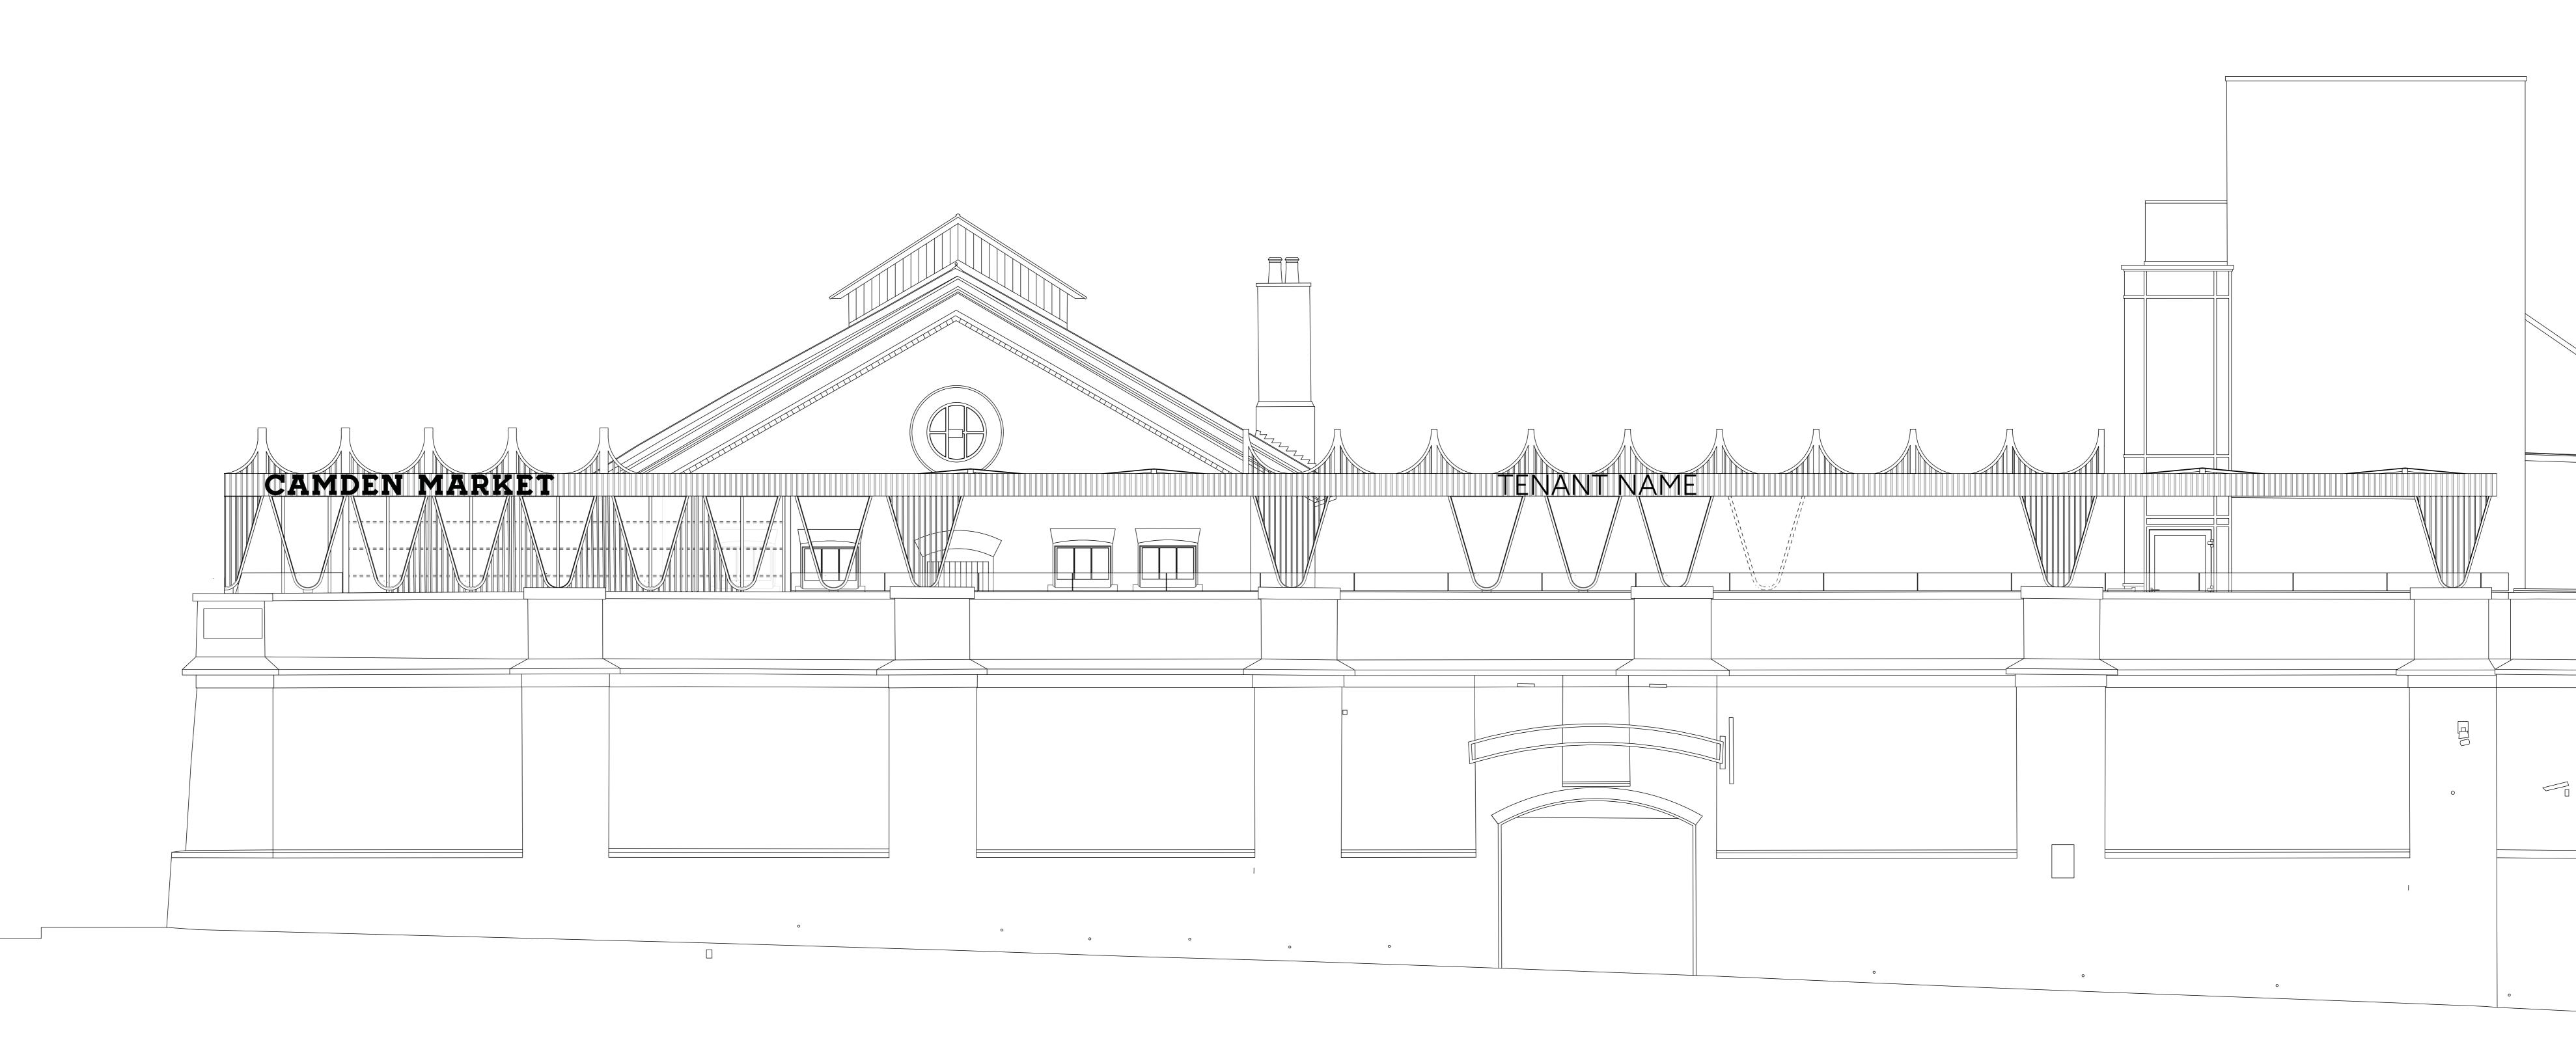

### JUNIPER CRESCENT ELEVATION

Not to scale

### Lettering Signage Dimensions

| 'Camden Market' |  |
|-----------------|--|
| 'Tenant Name'   |  |

### w5213mm x h380mm max. w7145mm x max. h380mm