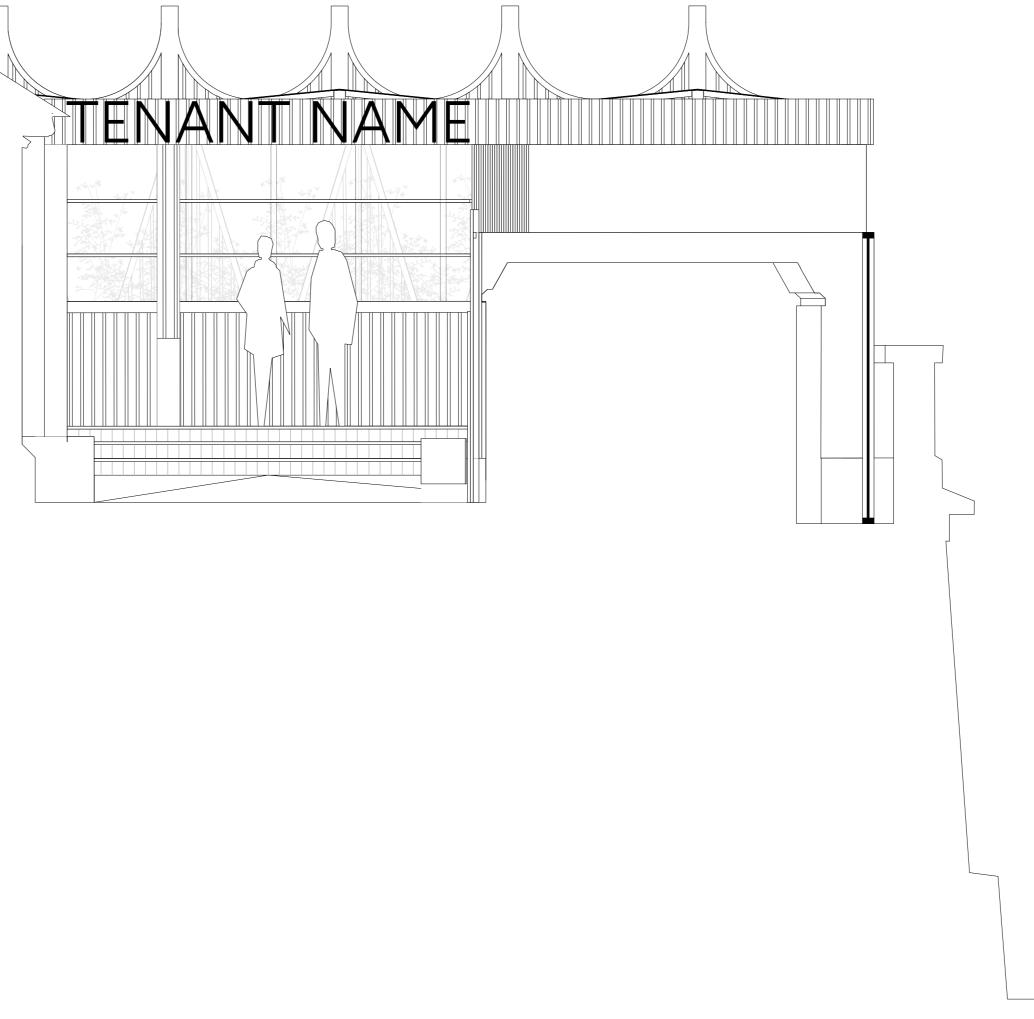

### SIGNAGE DETAIL 'TENANT NAME'

Not to scale

Front view

w3573mm (max. w7145mm)

3D view

## CAMDEN MARKET

### HORSE HOSPITAL **ROOFTOP TERRACE**

#### Lettering Signage Dimensions

| 'Camden Market' |  |
|-----------------|--|
| 'Tenant Name'   |  |

Side view

w80mm