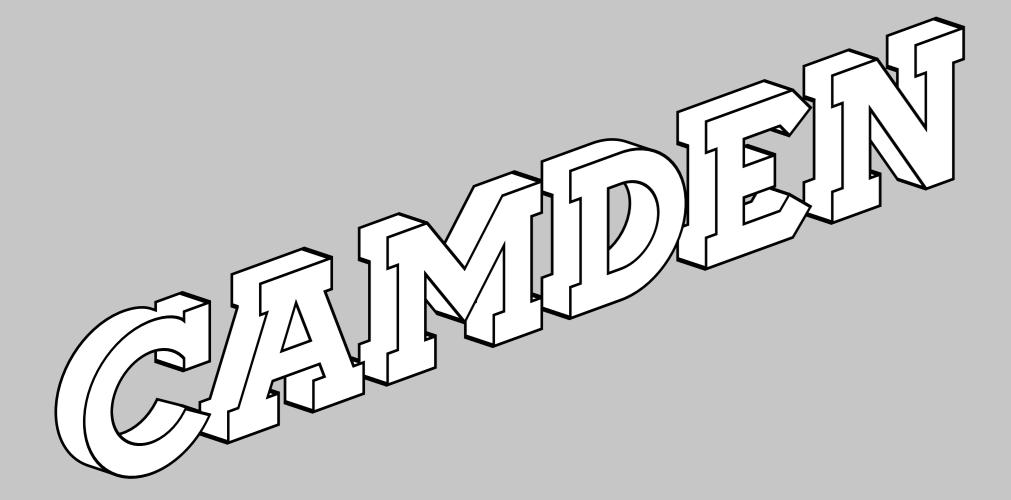

### **3D** lettering detail

### w5213mm x h380mm max. w7145mm x max. h380mm

**Font Used** 

'Camden Slab Bold' (Camden Market Logo)