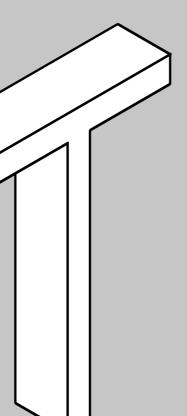

SE HOSPITAL **ROOFTOP TERRACE**

SIGNAGE

**OPTION 2** 

### SIGNAGE DETAIL 'CAMDEN MARKET'

Not to scale

Front view



w5213mm

3D view



### CAMDEN MARKET

### h380mm



### HORSE HOSPITAL **ROOFTOP TERRACE**

### Lettering Signage Dimensions

| 'Camden Market' |  |
|-----------------|--|
| 'Tenant Name'   |  |

Side view



w80mm

### 3D lettering detail



### Reference







### w5213mm x h380mm max. w7145mm x max. h380mm

**Font Used** 

'Camden Slab Bold' (Camden Market Logo)

### SIGNAGE DETAIL 'TENANT NAME'

Not to scale

Front view



w3573mm (max. w7145mm)

3D view



## CAMDEN MARKET





### HORSE HOSPITAL **ROOFTOP TERRACE**

### Lettering Signage Dimensions

| 'Camden Market' |  |
|-----------------|--|
| 'Tenant Name'   |  |

Side view



w80mm

### 3D lettering detail



### Reference





### w5213mm x h380mm max. w7145mm x max. h380mm

**Font Used** 

'Camden Sans Light'

# 

CAMDEN MARKET



#### HORSE HOSPITAL **ROOFTOP TERRACE**

### SIGNAGE