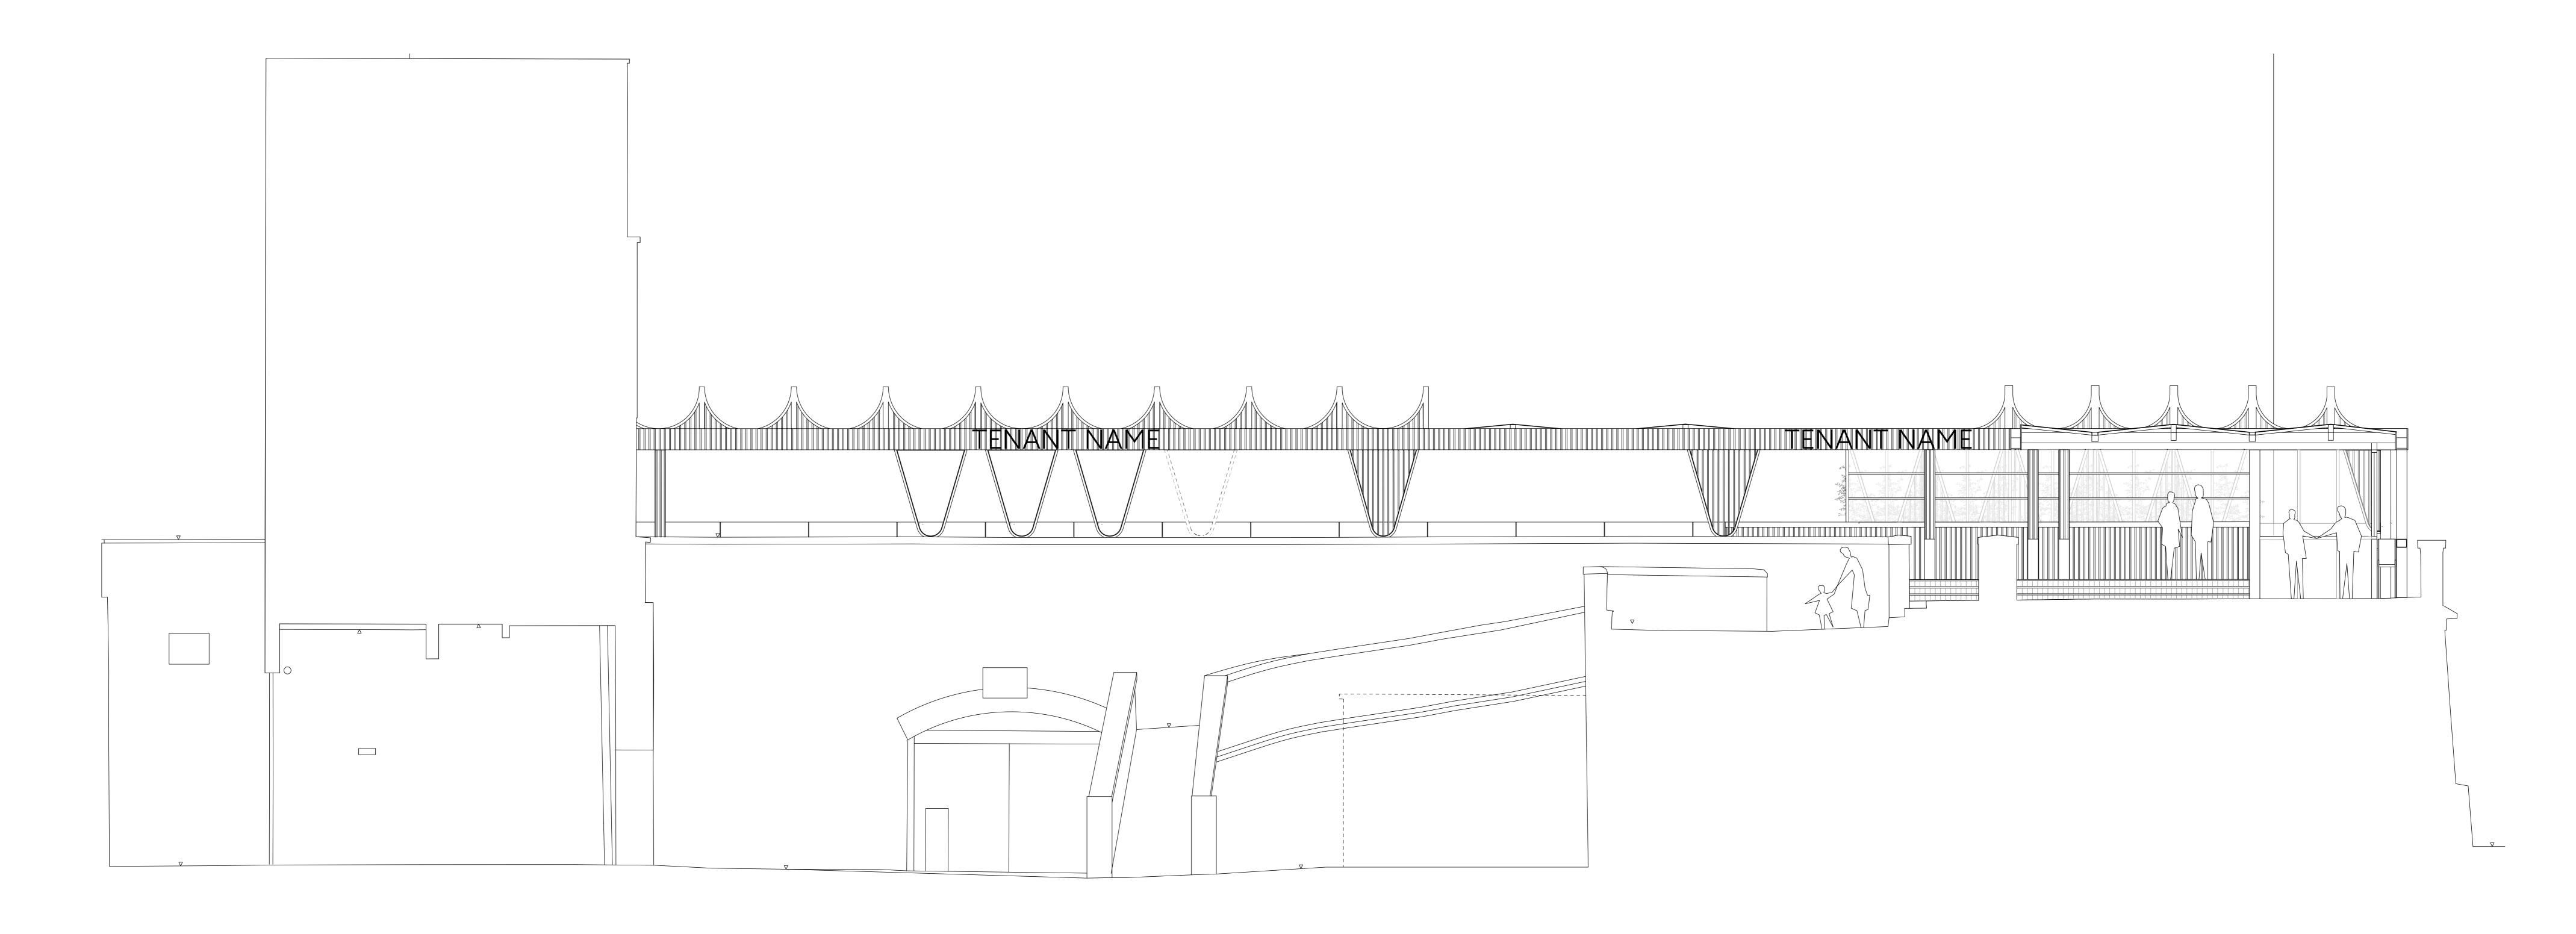

### MAKERS YARD ELEVATION

Not to scale

### CAMDEN MARKET

\_\_\_\_\_

### HORSE HOSPITAL ROOFTOP TERRACE

**Lettering Signage Dimensions** 'Tenant Name'

### SIGNAGE OPTION 1

#### max. w7145mm x max. h380mm