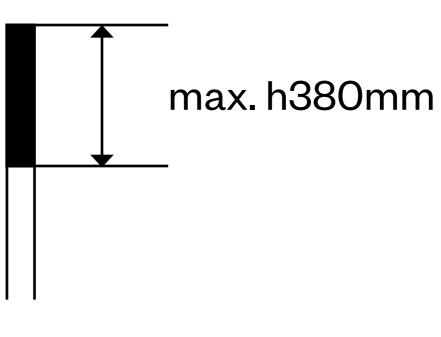

### w5213mm x h380mm max. w7145mm x max. h380mm

#### w5213mm x h380mm

#### max. w7145mm x max. h380mm

### w5213mm x h380mm max. w7145mm x max. h380mm

**Font Used** 

'Camden Slab Bold' (Camden Market Logo)

### w5213mm x h380mm max. w7145mm x max. h380mm

**Font Used** 

'Camden Sans Light'