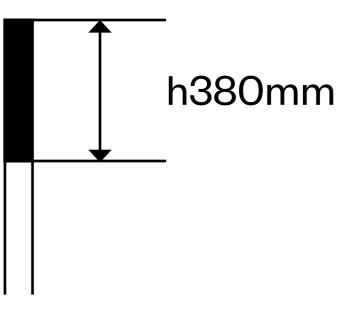

### w5213mm x h380mm max. w7145mm x max. h380mm

#### w5213mm x h380mm

#### max. w7145mm x max. h380mm

## h380mm **•**

### w5213mm x h380mm max. w7145mm x max. h380mm

**Font Used** 

'Camden Slab Bold' (Camden Market Logo)

### w5213mm x h380mm max. w7145mm x max. h380mm

**Font Used** 

'Camden Sans Light'