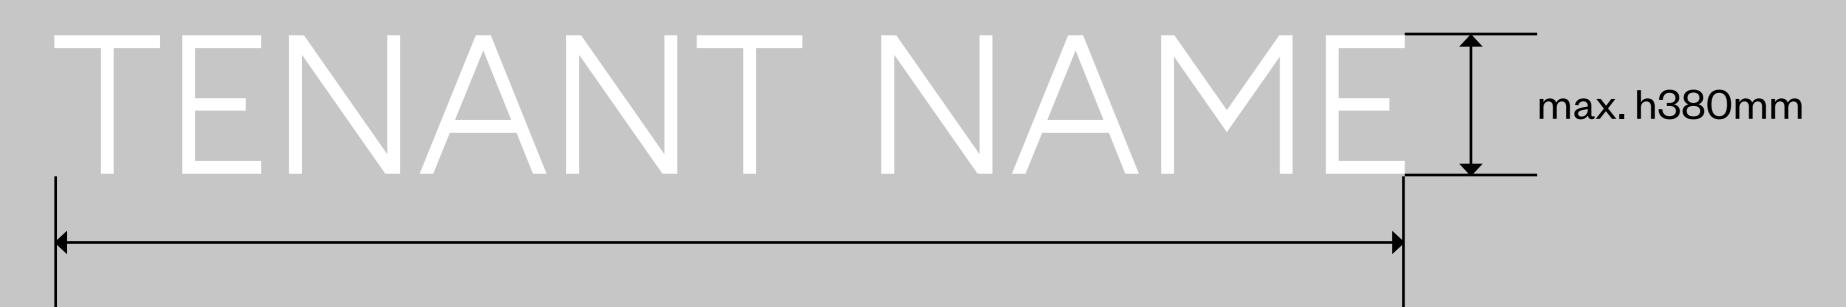

### SIGNAGE DETAIL 'TENANT NAME'

Not to scale

Front view

w3573mm (max. w7145mm)

3D view

## CAMDEN MARKET

### HORSE HOSPITAL **ROOFTOP TERRACE**

### Lettering Signage Dimensions

| 'Camden Market' |  |
|-----------------|--|
| 'Tenant Name'   |  |

Side view

w80mm