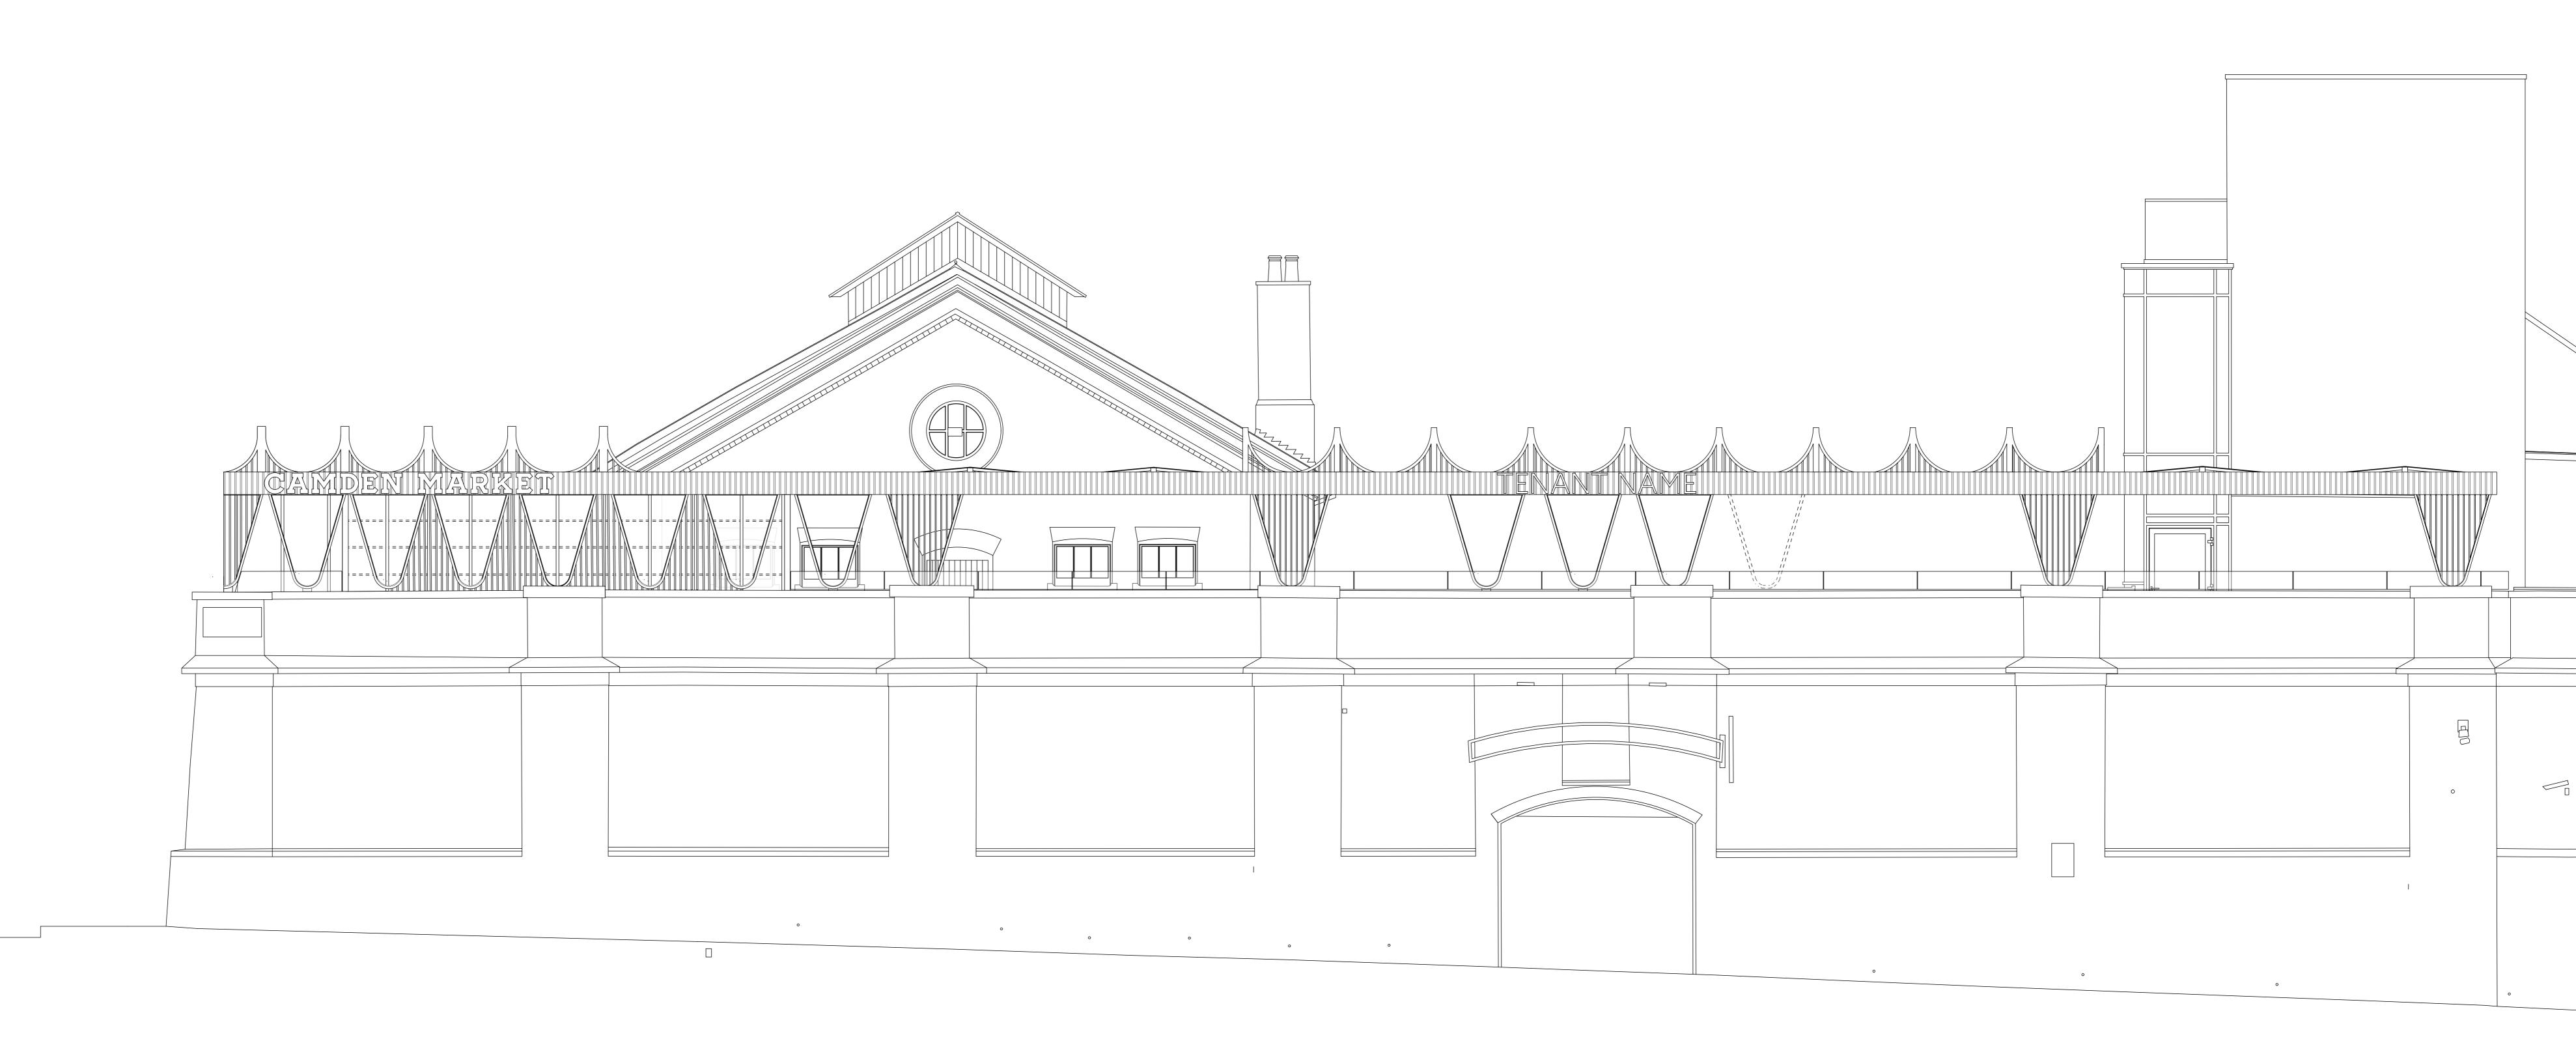

### JUNIPER CRESCENT ELEVATION

Not to scale

### Lettering Signage Dimensions

| 'Camden Market' |  |
|-----------------|--|
| 'Tenant Name'   |  |

### w5213mm x h380mm max. w7145mm x max. h380mm