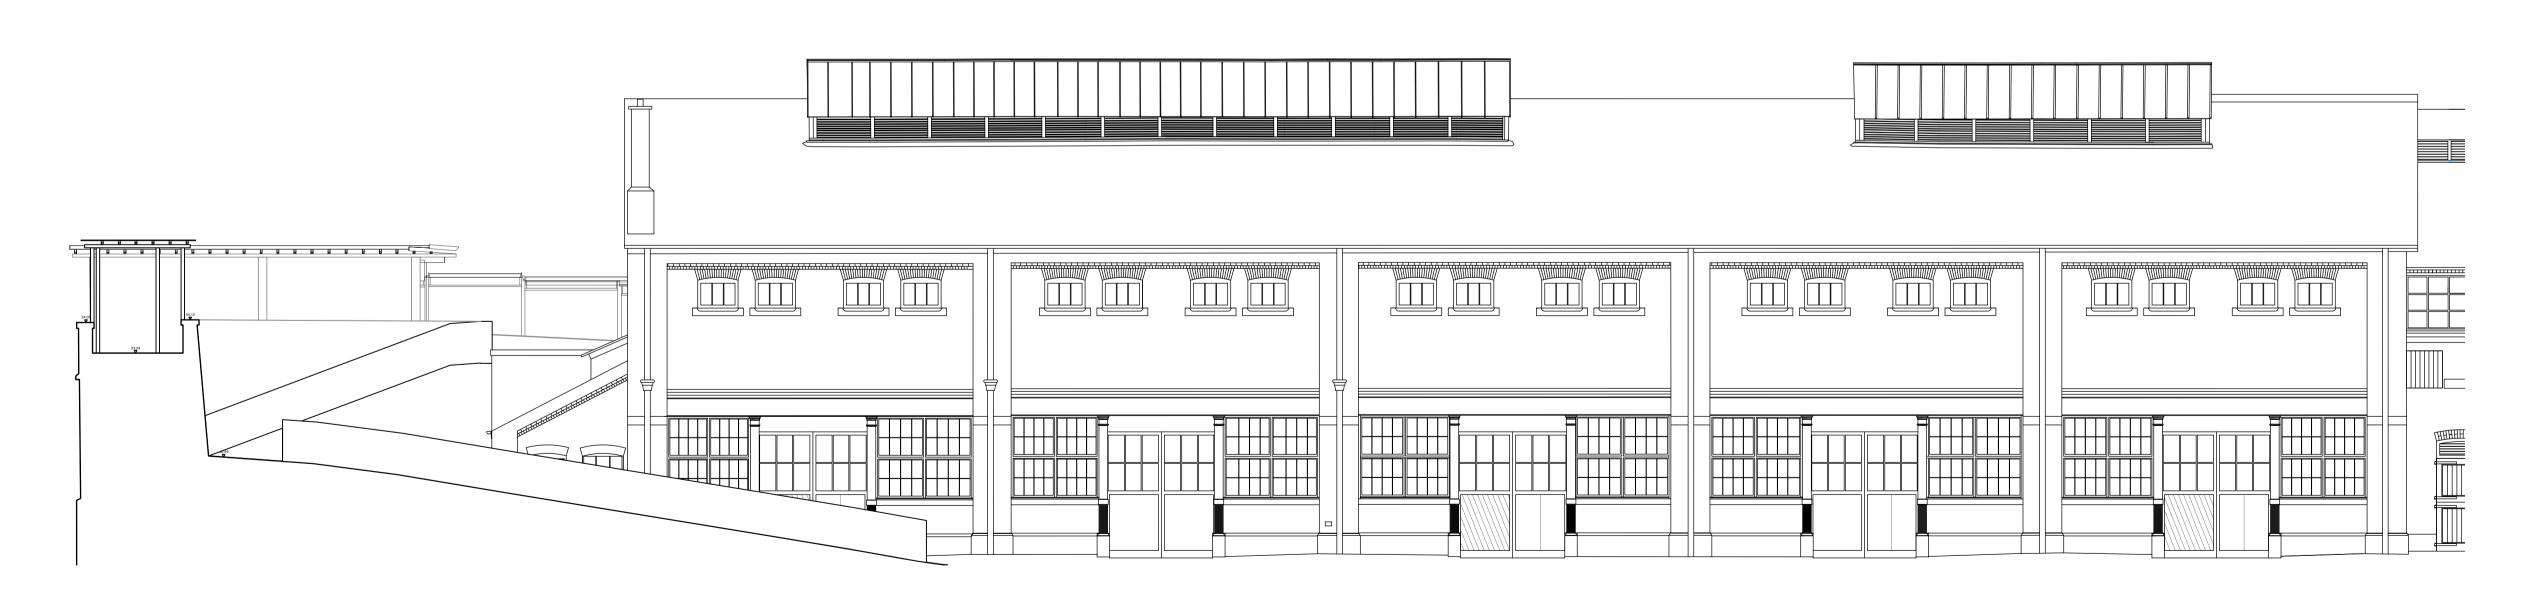

DRAWING NUMBER: 152\_X\_02\_01

EXISTING SITE ELEVATION 03 - NORTH YARD

SCALE — 1:100@A1 / 1:200@A3

EXISTING SITE ELEVATION 04 - MAKERS ALLEY 02 EXISTING STIE ELEVATION SCALE — 1:100@A1 / 1:200@A3

DRAWING STATUS:

## PROJECT:

HORSE HOSPITAL TERRACE COVERING, STABLES MARKET, CHALK FARM ROAD, CAMDEN, NW1 8AH DRAWING TITLE: **EXISTING** 

SITE CONTEXT ELEVATIONS

DESIGN STAGE — 3 DRAWN ———— TE CHECKED ——— JR DATE ———— 10 NOV 2020 SCALE ------ 1:100@A1 / 1:200@A3