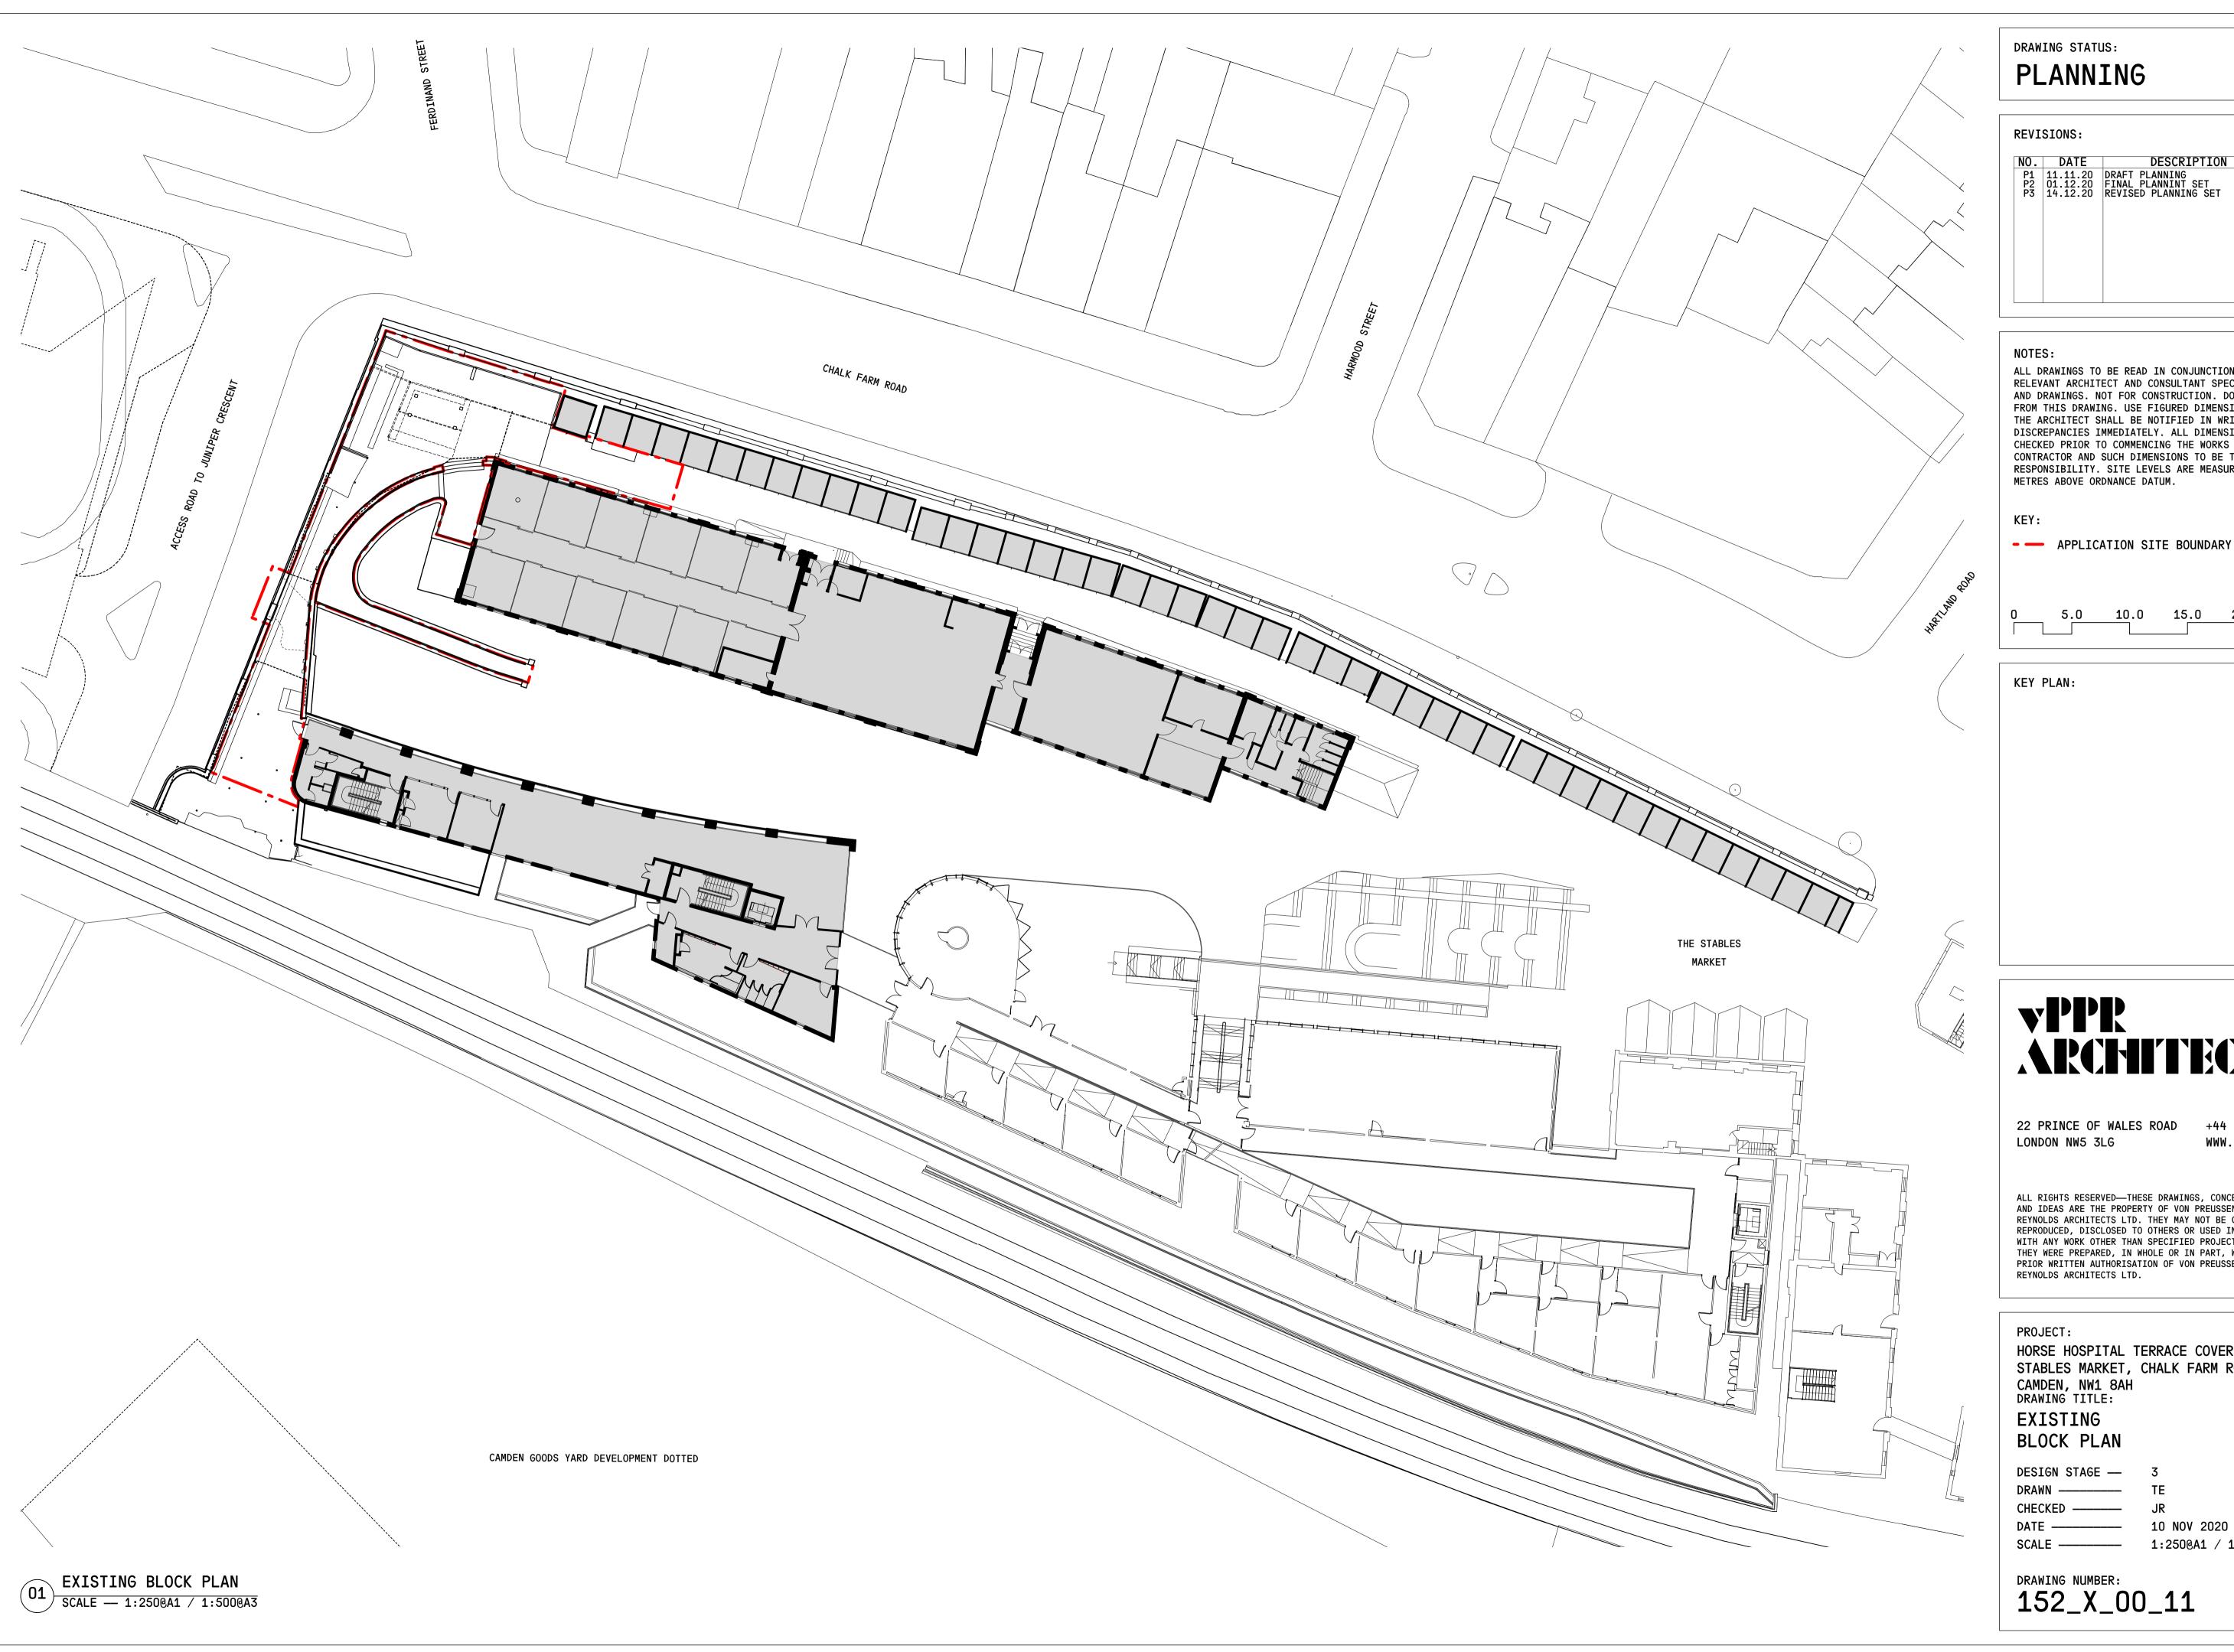

- — APPLICATION SITE BOUNDARY

**KEY PLAN:** 

## PROJECT:

HORSE HOSPITAL TERRACE COVERING, STABLES MARKET, CHALK FARM ROAD, CAMDEN, NW1 8AH DRAWING TITLE:

# **EXISTING**

SITE LOCATION PLAN

DESIGN STAGE — 3 DRAWN ----- TE

CHECKED ——— JR DATE ———— 10 NOV 2020 SCALE ----- 1:1250@A3

DRAWING NUMBER: 152\_X\_00\_01

NO. DATE DESCRIPTION
P1 11.11.20 DRAFT PLANNING
P2 01.12.20 FINAL PLANNINT SET
P3 14.12.20 REVISED PLANNING SET