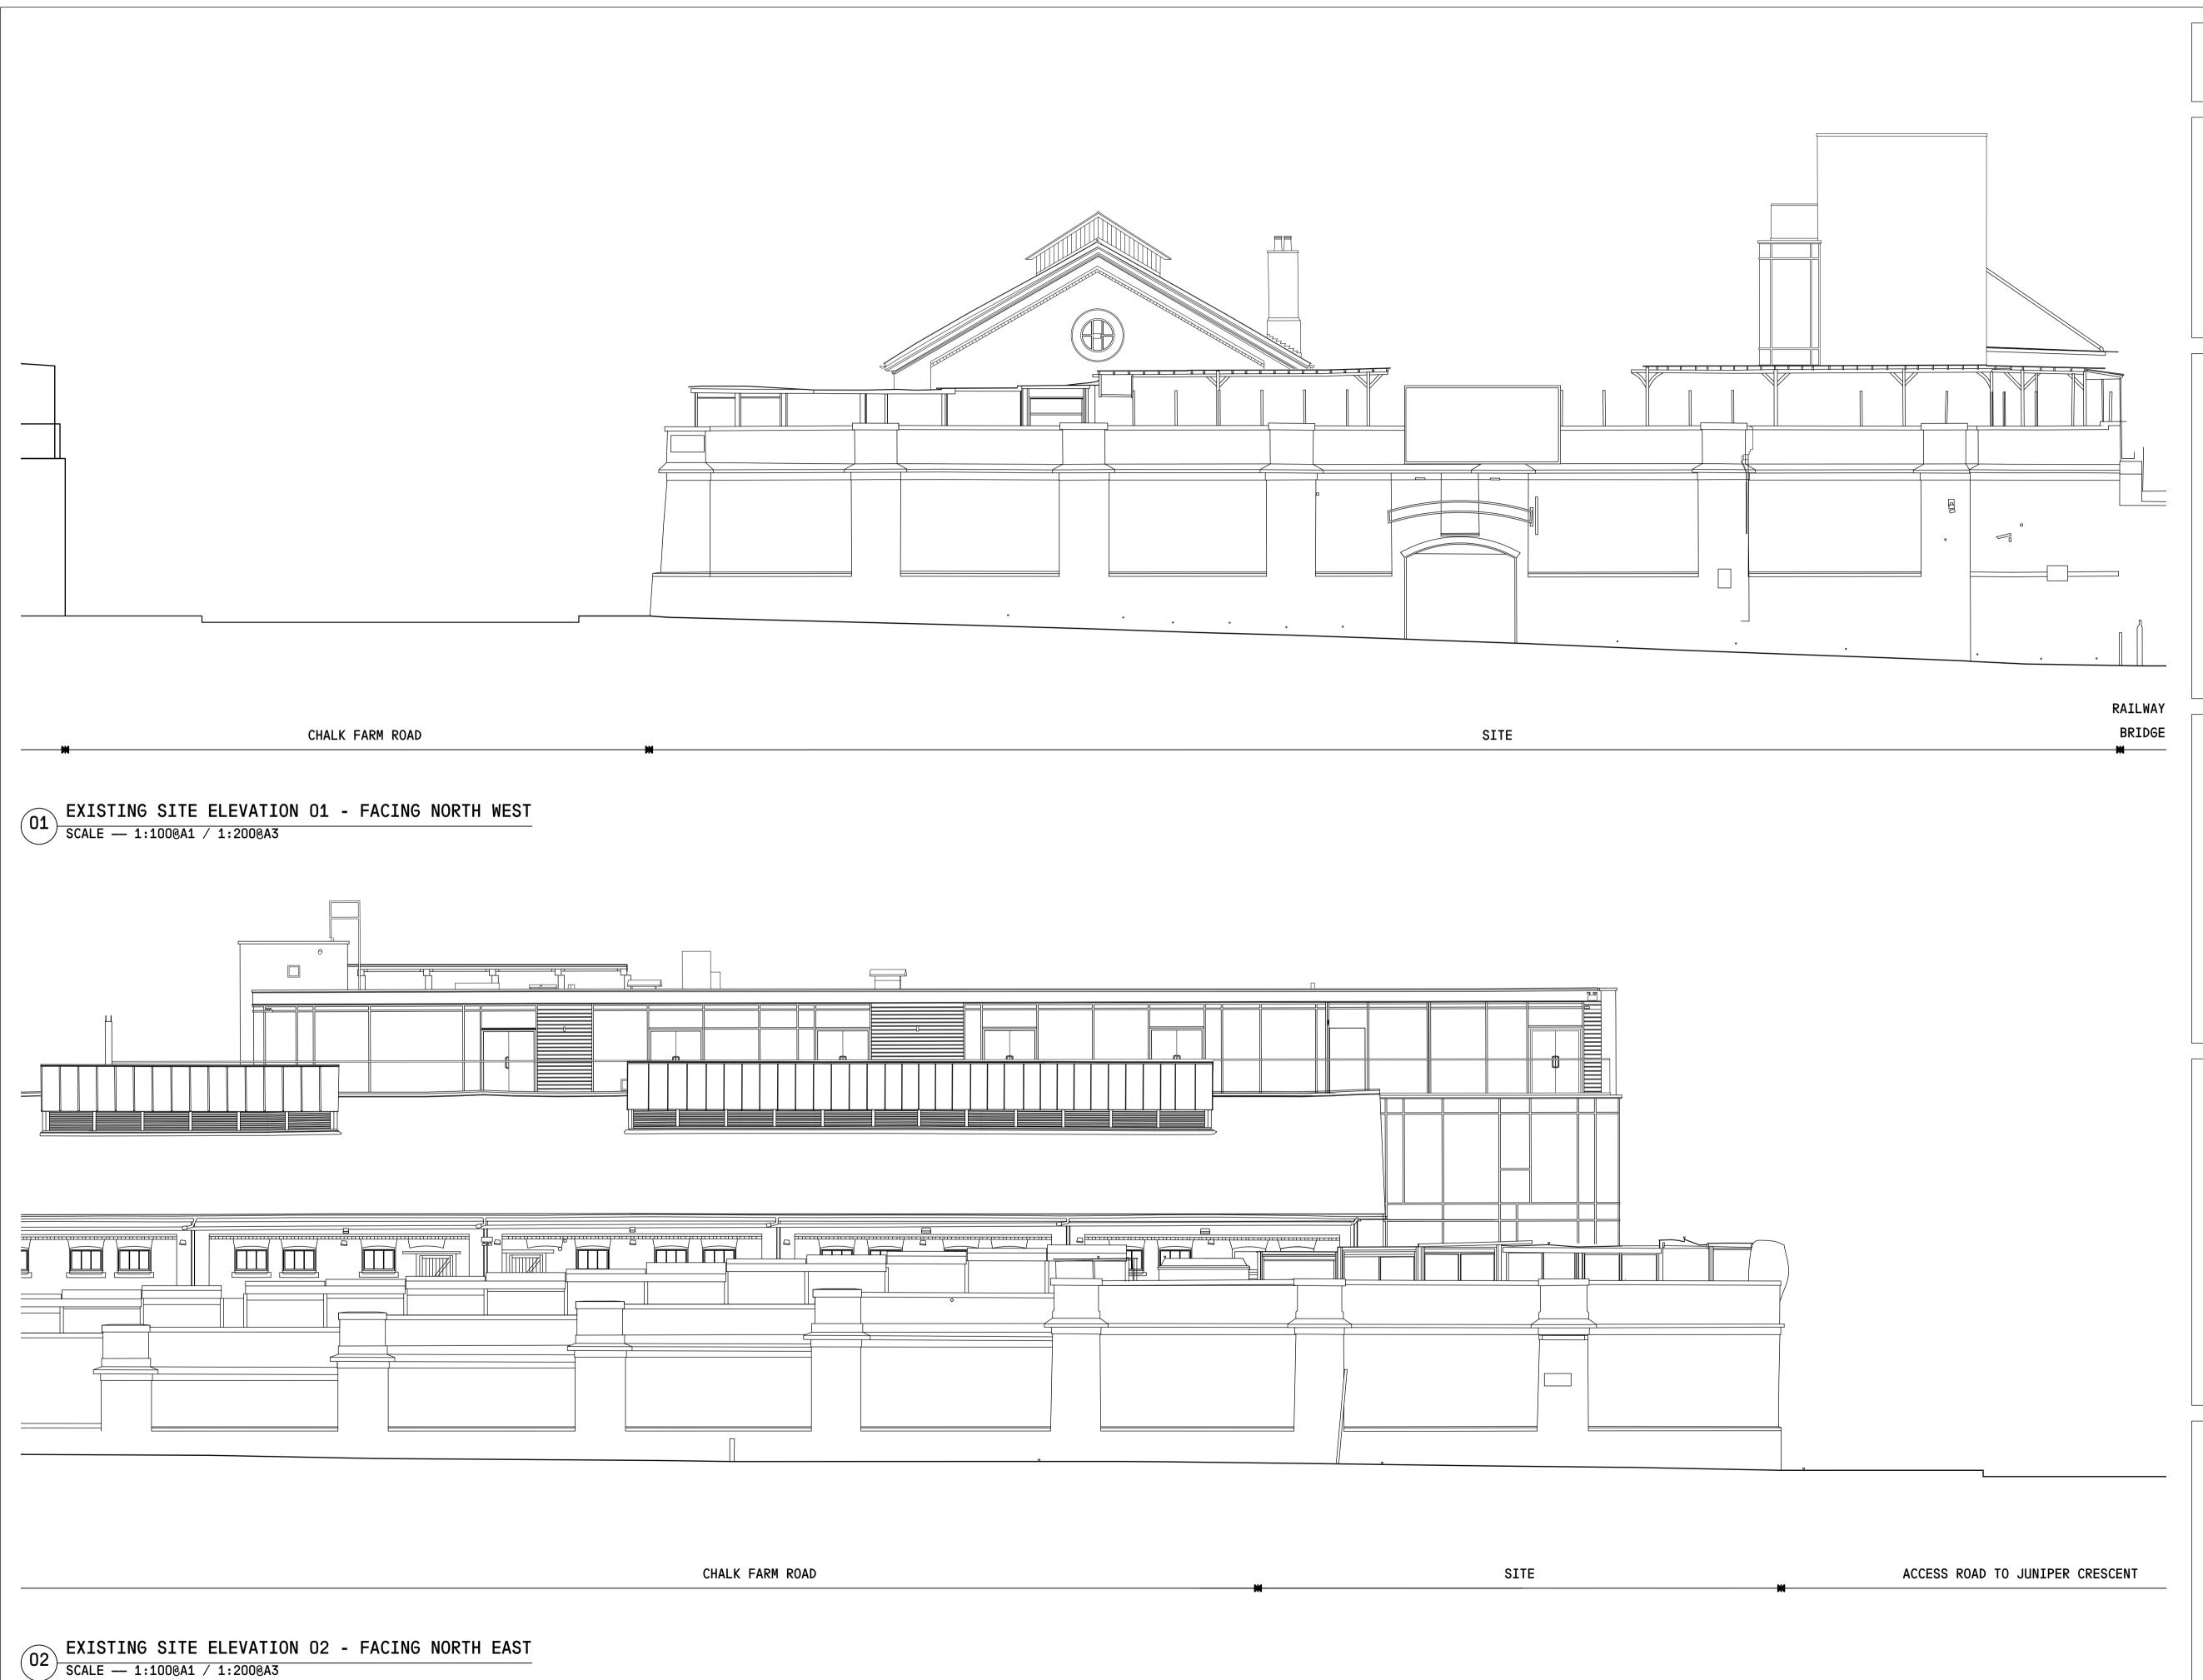

## PROJECT:

HORSE HOSPITAL TERRACE COVERING, STABLES MARKET, CHALK FARM ROAD, CAMDEN, NW1 8AH DRAWING TITLE:

SCALE ------ 1:100@A1 / 1:200@A3

**EXISTING** 

SITE CONTEXT ELEVATIONS

DESIGN STAGE — 3 DRAWN ———— TE CHECKED ——— JR DATE ———— 10 NOV 2020

DRAWING NUMBER: 152\_X\_02\_01

EXISTING SITE ELEVATION 03 - NORTH YARD

SCALE — 1:100@A1 / 1:200@A3

EXISTING SITE ELEVATION 04 - MAKERS ALLEY 02 EXISTING STIE ELEVATION SCALE — 1:100@A1 / 1:200@A3

DRAWING STATUS: