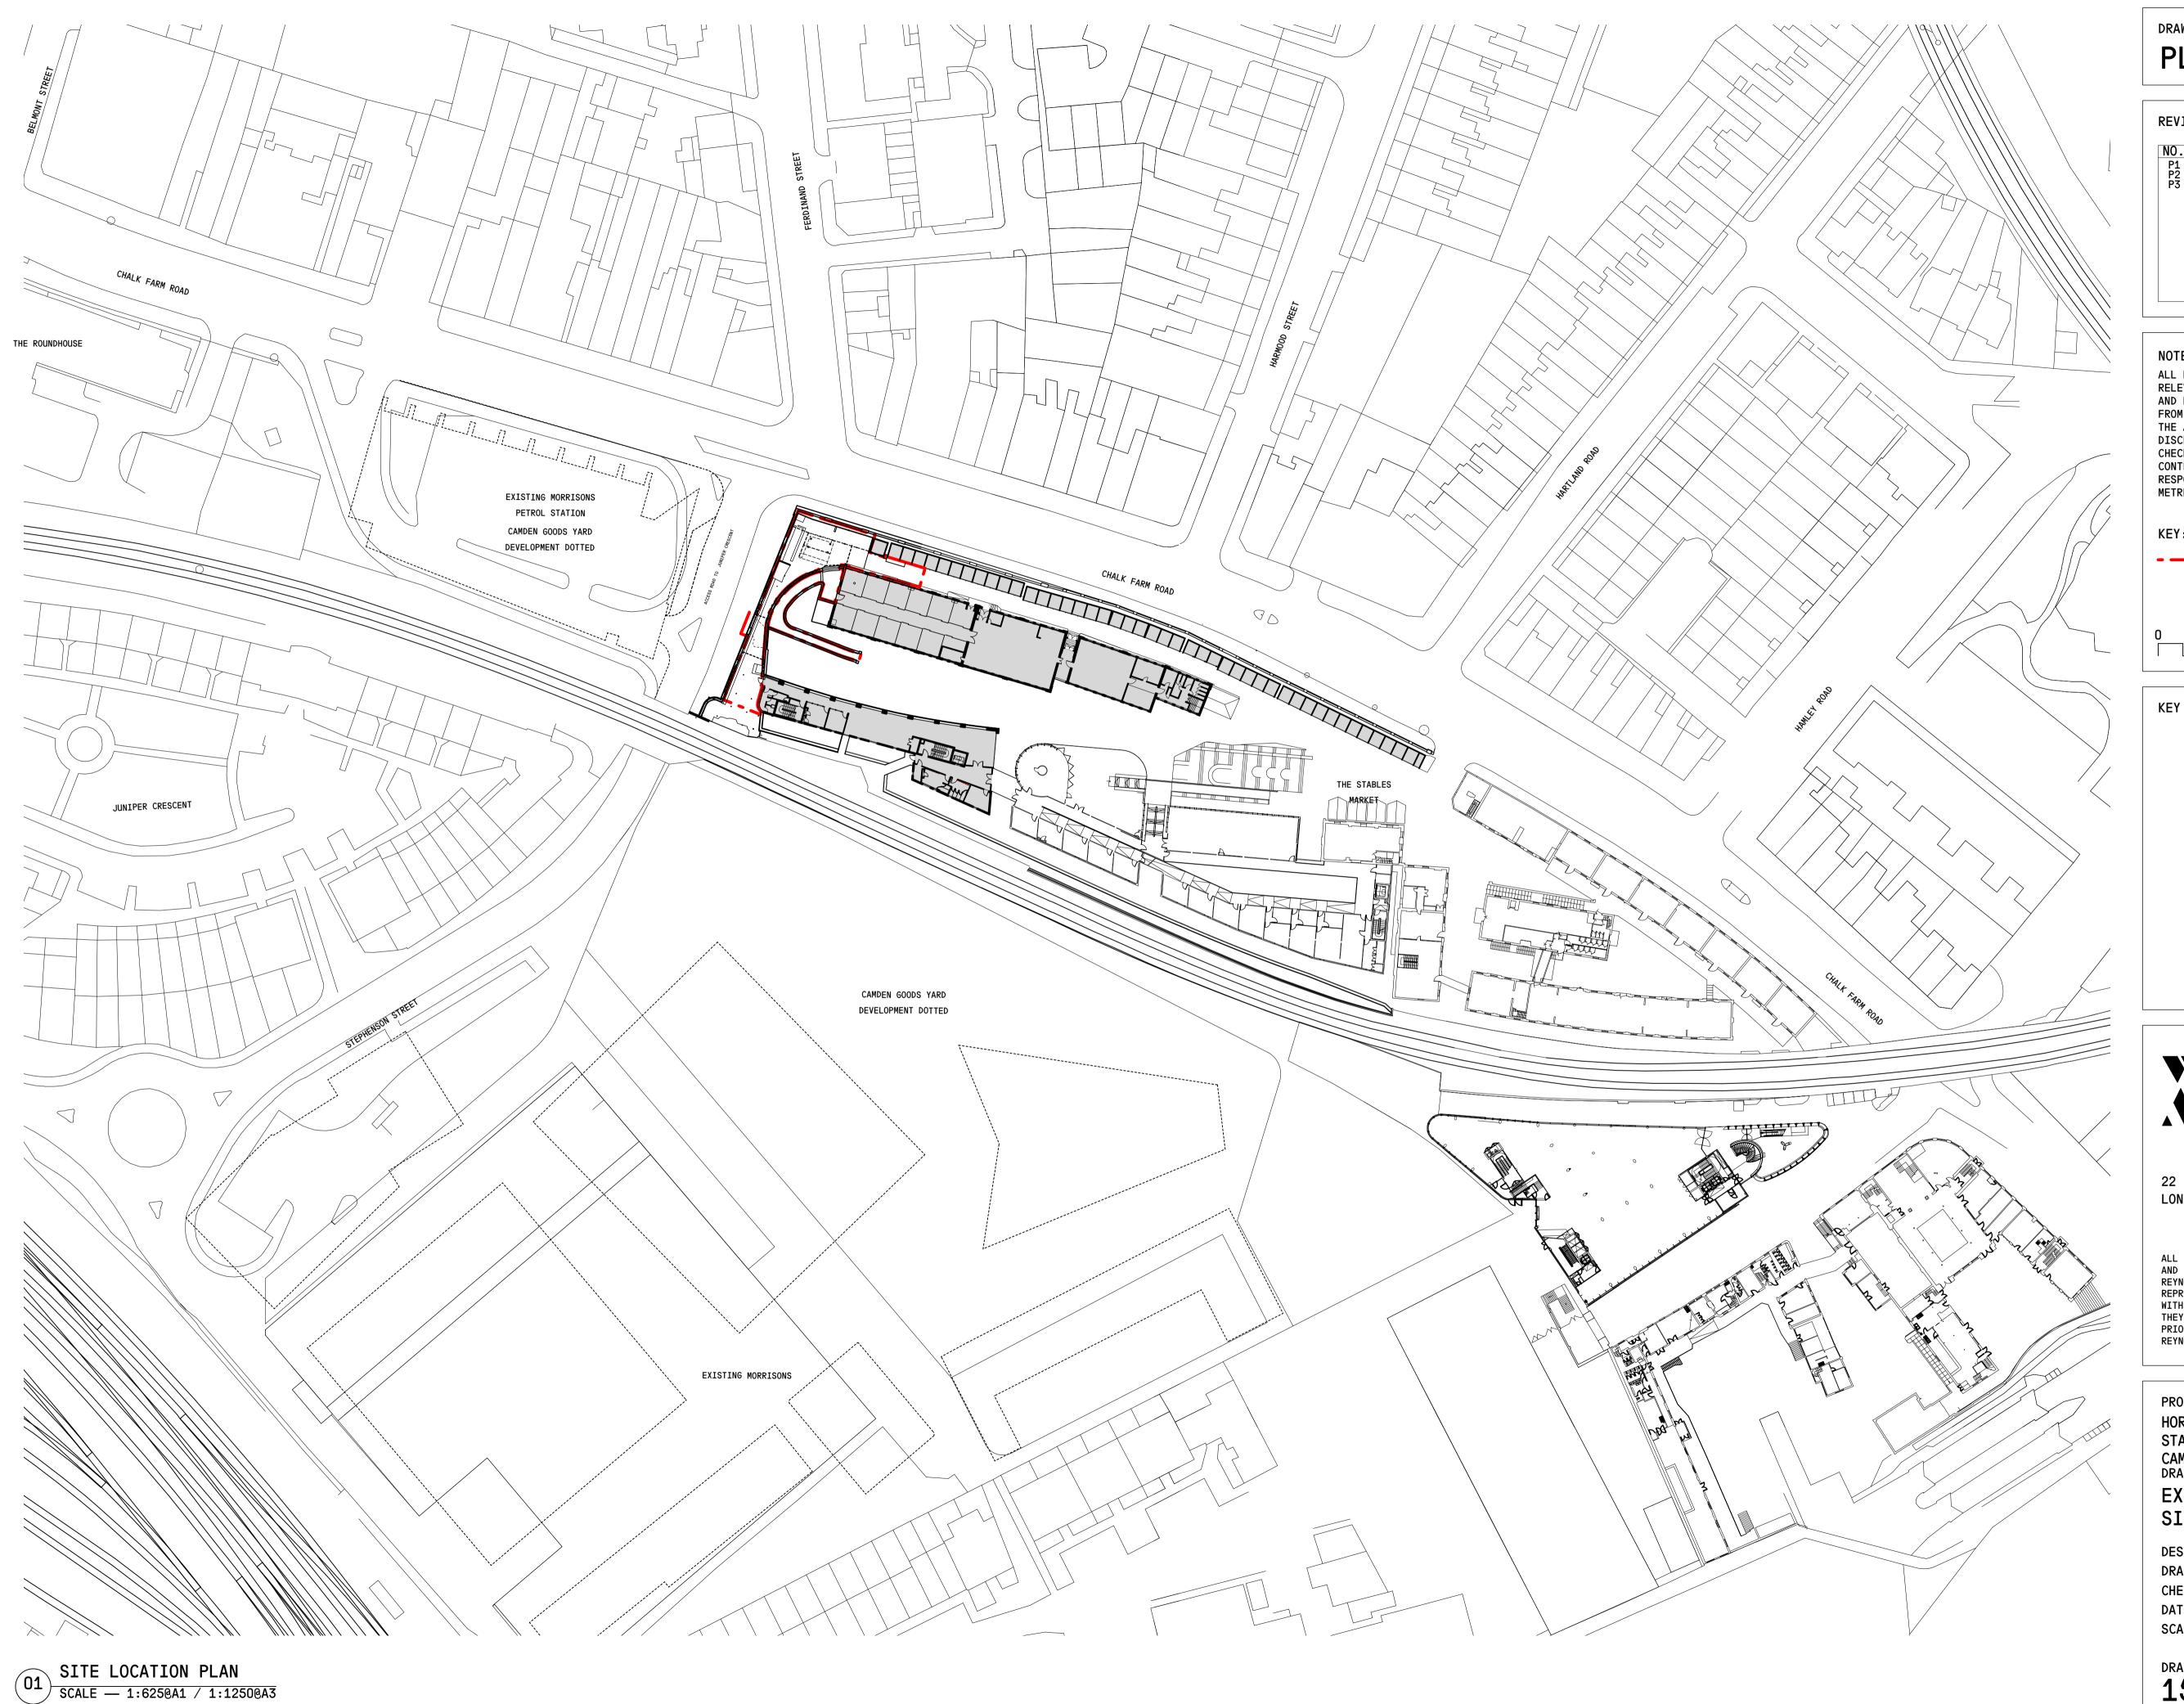

# **EXISTING**

SITE LOCATION PLAN

DESIGN STAGE — 3 DRAWN ----- TE

CHECKED ——— JR DATE ———— 10 NOV 2020 SCALE ----- 1:1250@A3

DRAWING NUMBER: 152\_X\_00\_01

NO. DATE DESCRIPTION
P1 11.11.20 DRAFT PLANNING
P2 01.12.20 FINAL PLANNINT SET
P3 14.12.20 REVISED PLANNING SET

ALL DRAWINGS TO BE READ IN CONJUNCTION WITH RELEVANT ARCHITECT AND CONSULTANT SPECIFICATION, AND DRAWINGS. NOT FOR CONSTRUCTION. DO NOT SCALE FROM THIS DRAWING. USE FIGURED DIMENSION ONLY. THE ARCHITECT SHALL BE NOTIFIED IN WRITING OF ANY DISCREPANCIES IMMEDIATELY. ALL DIMENSIONS TO BE CHECKED PRIOR TO COMMENCING THE WORKS BY THE CONTRACTOR AND SUCH DIMENSIONS TO BE THEIR RESPONSIBILITY. SITE LEVELS ARE MEASURED IN METRES ABOVE ORDNANCE DATUM.

- — APPLICATION SITE BOUNDARY

10.0 15.0 20.0 M