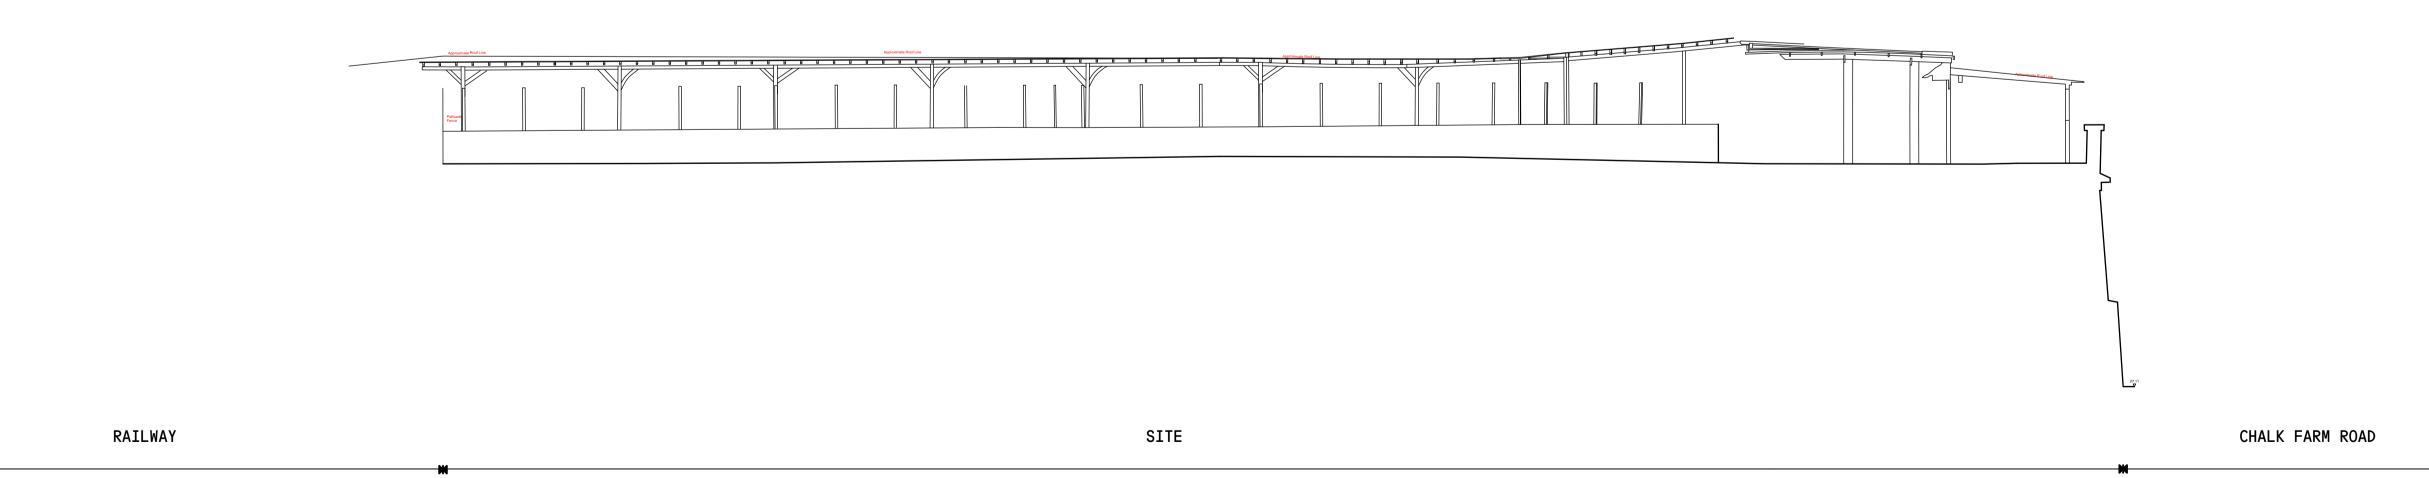

## **EXISTING**

SITE CONTEXT SECTIONS

DESIGN STAGE — 3 DRAWN ———— TE CHECKED ——— JR DATE ———— 10 NOV 2020

SCALE ------ 1:100@A1 / 1:200@A3

DRAWING NUMBER: 152\_X\_03\_02 P3

**REVISION:** 

+44 2077296168

O1 EXISTING SITE SECTION EE
SCALE — 1:100@A1 / 1:200@A3

## PROJECT:

HORSE HOSPITAL TERRACE COVERING, STABLES MARKET, CHALK FARM ROAD, CAMDEN, NW1 8AH DRAWING TITLE:

**EXISTING** SECTION EE

DESIGN STAGE — 3

DATE ———— 10 NOV 2020 SCALE ------ 1:100@A1 / 1:200@A3

DRAWING NUMBER: 152\_X\_03\_03