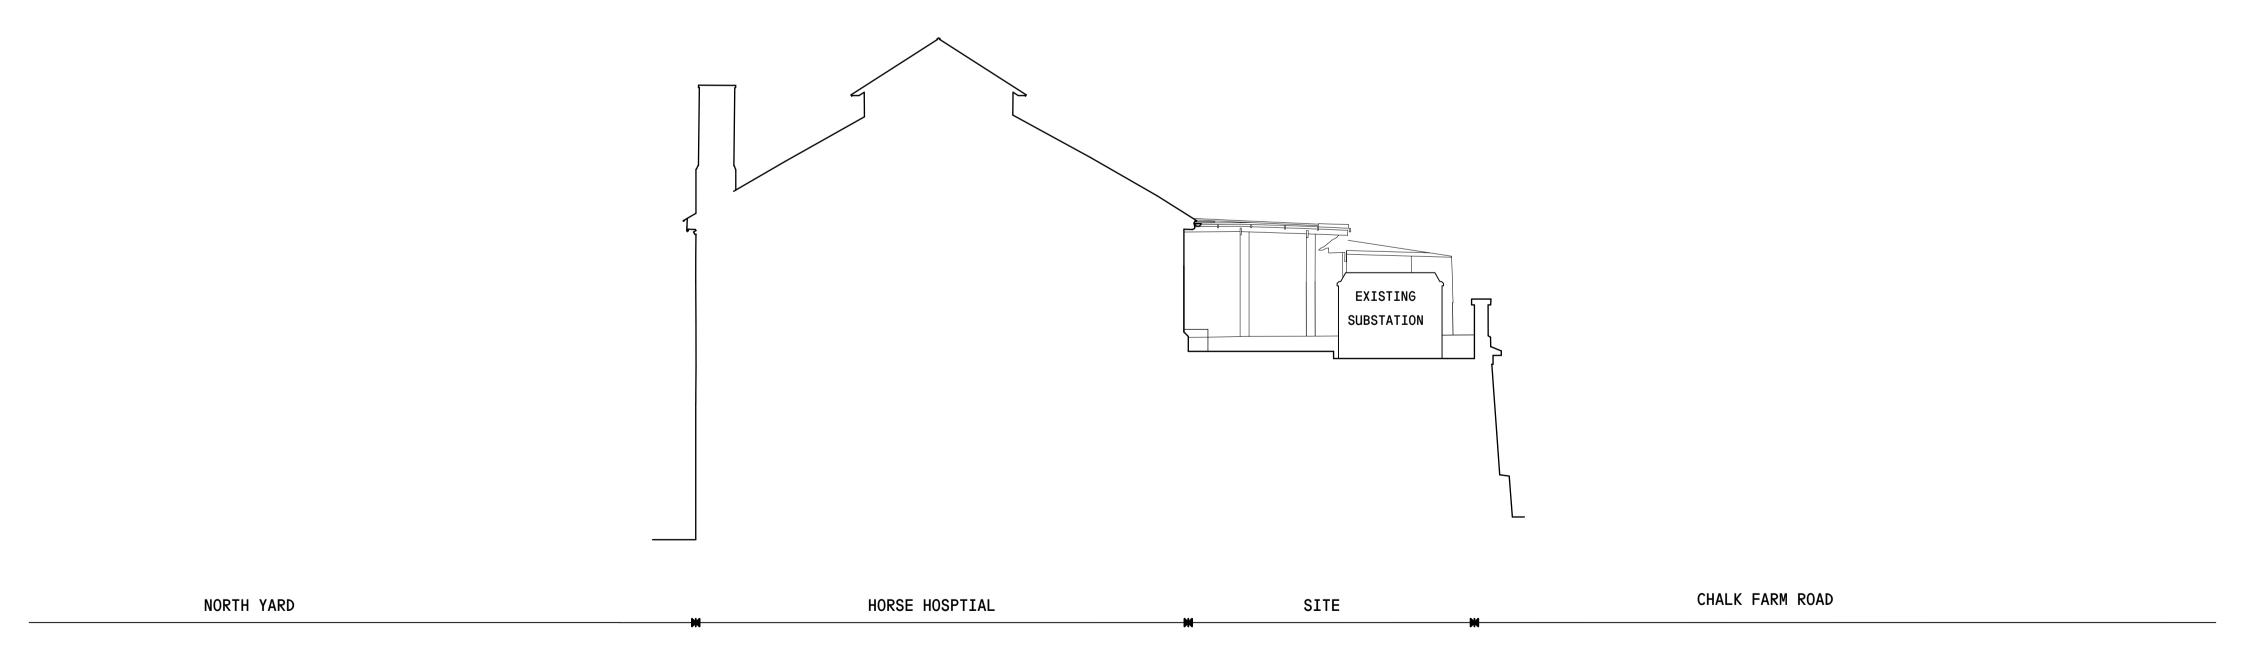

DRAWING NUMBER:

152\_X\_02\_02

O1 EXISTING SITE SECTION AA SCALE — 1:100@A1 / 1:200@A3

ACCESS TO JUNIPER SITE HORSE HOSPITAL RAMP HORSE HOSPITAL CRESCENT

EXISTING SITE SECTION BB SCALE — 1:100@A1 / 1:200@A3