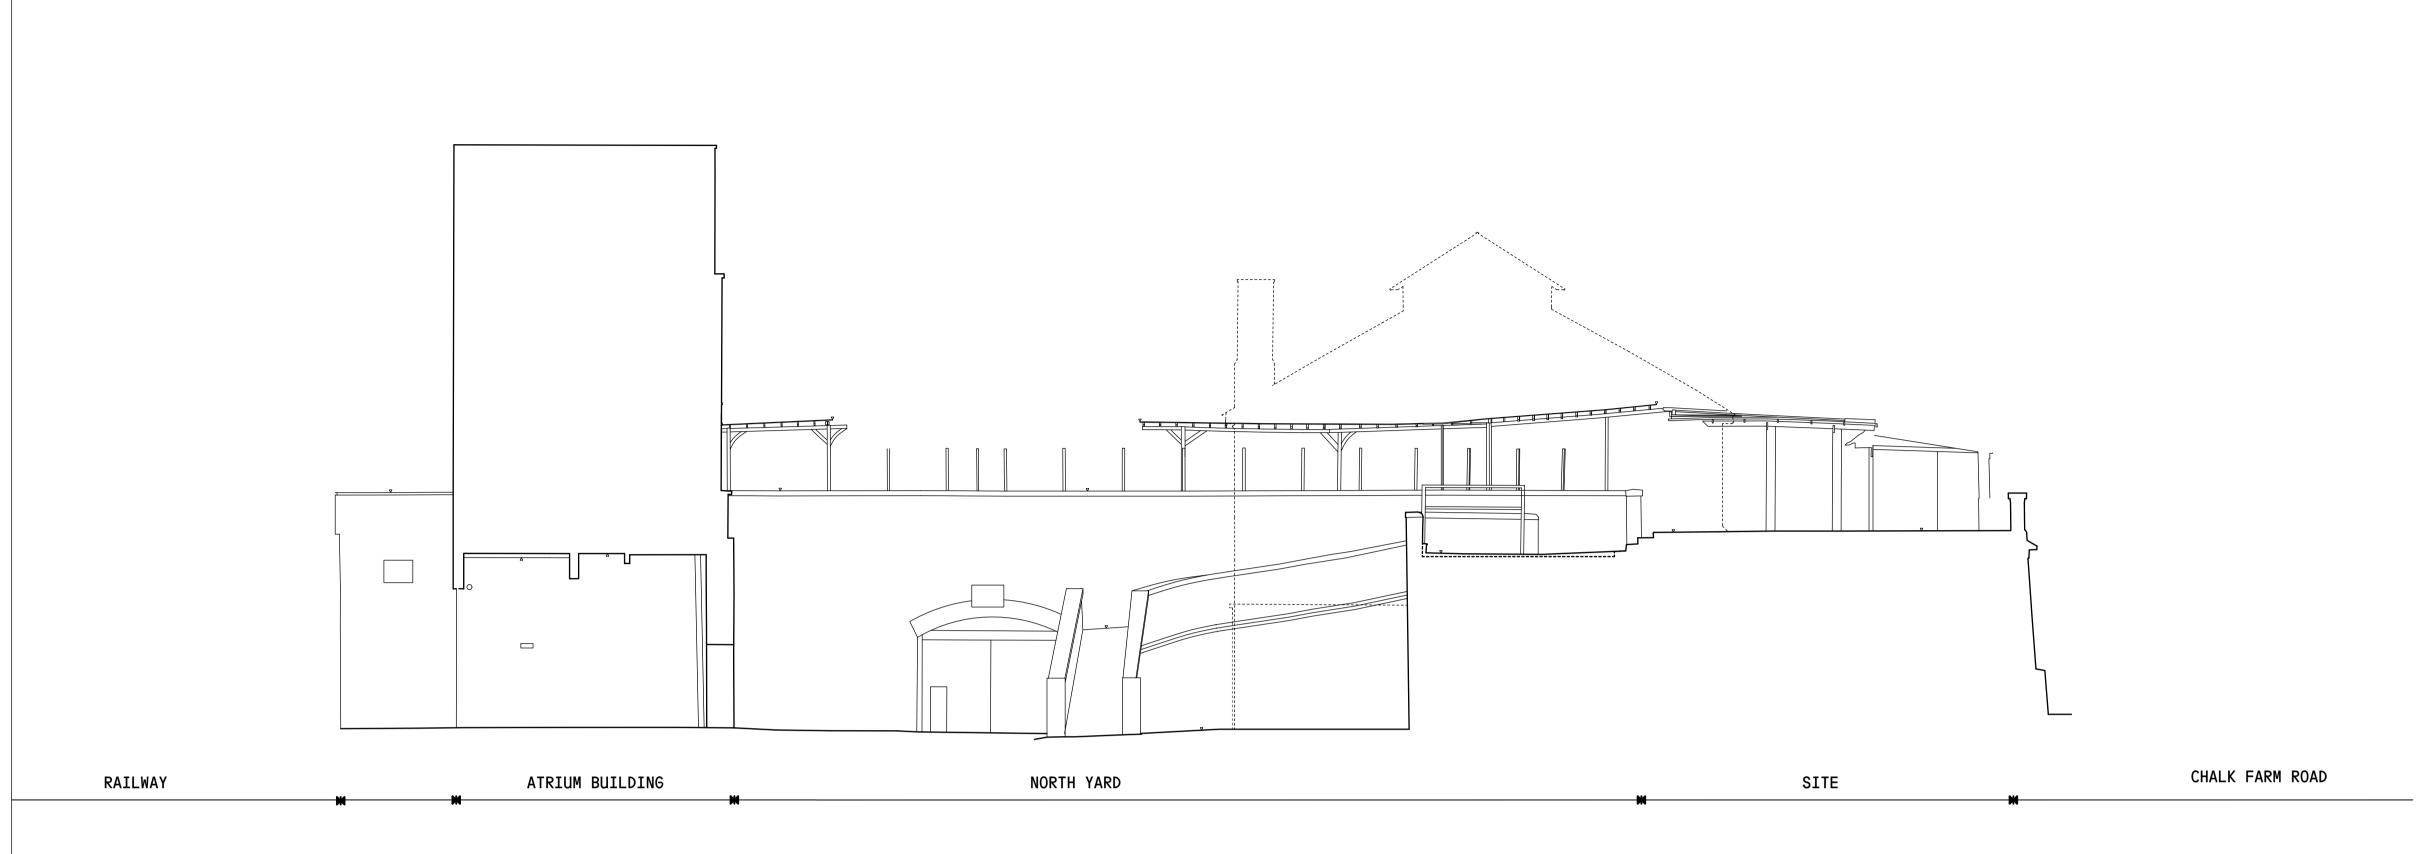

## PROJECT:

HORSE HOSPITAL TERRACE COVERING, STABLES MARKET, CHALK FARM ROAD, CAMDEN, NW1 8AH DRAWING TITLE:

**EXISTING** 

SITE CONTEXT SECTIONS

DESIGN STAGE — 3 DRAWN ----- TE CHECKED ——— JR DATE ———— 10 NOV 2020

SCALE ------ 1:100@A1 / 1:200@A3

DRAWING NUMBER: 152\_X\_03\_01

EXISTING SITE SECTION DD

DRAWING STATUS: