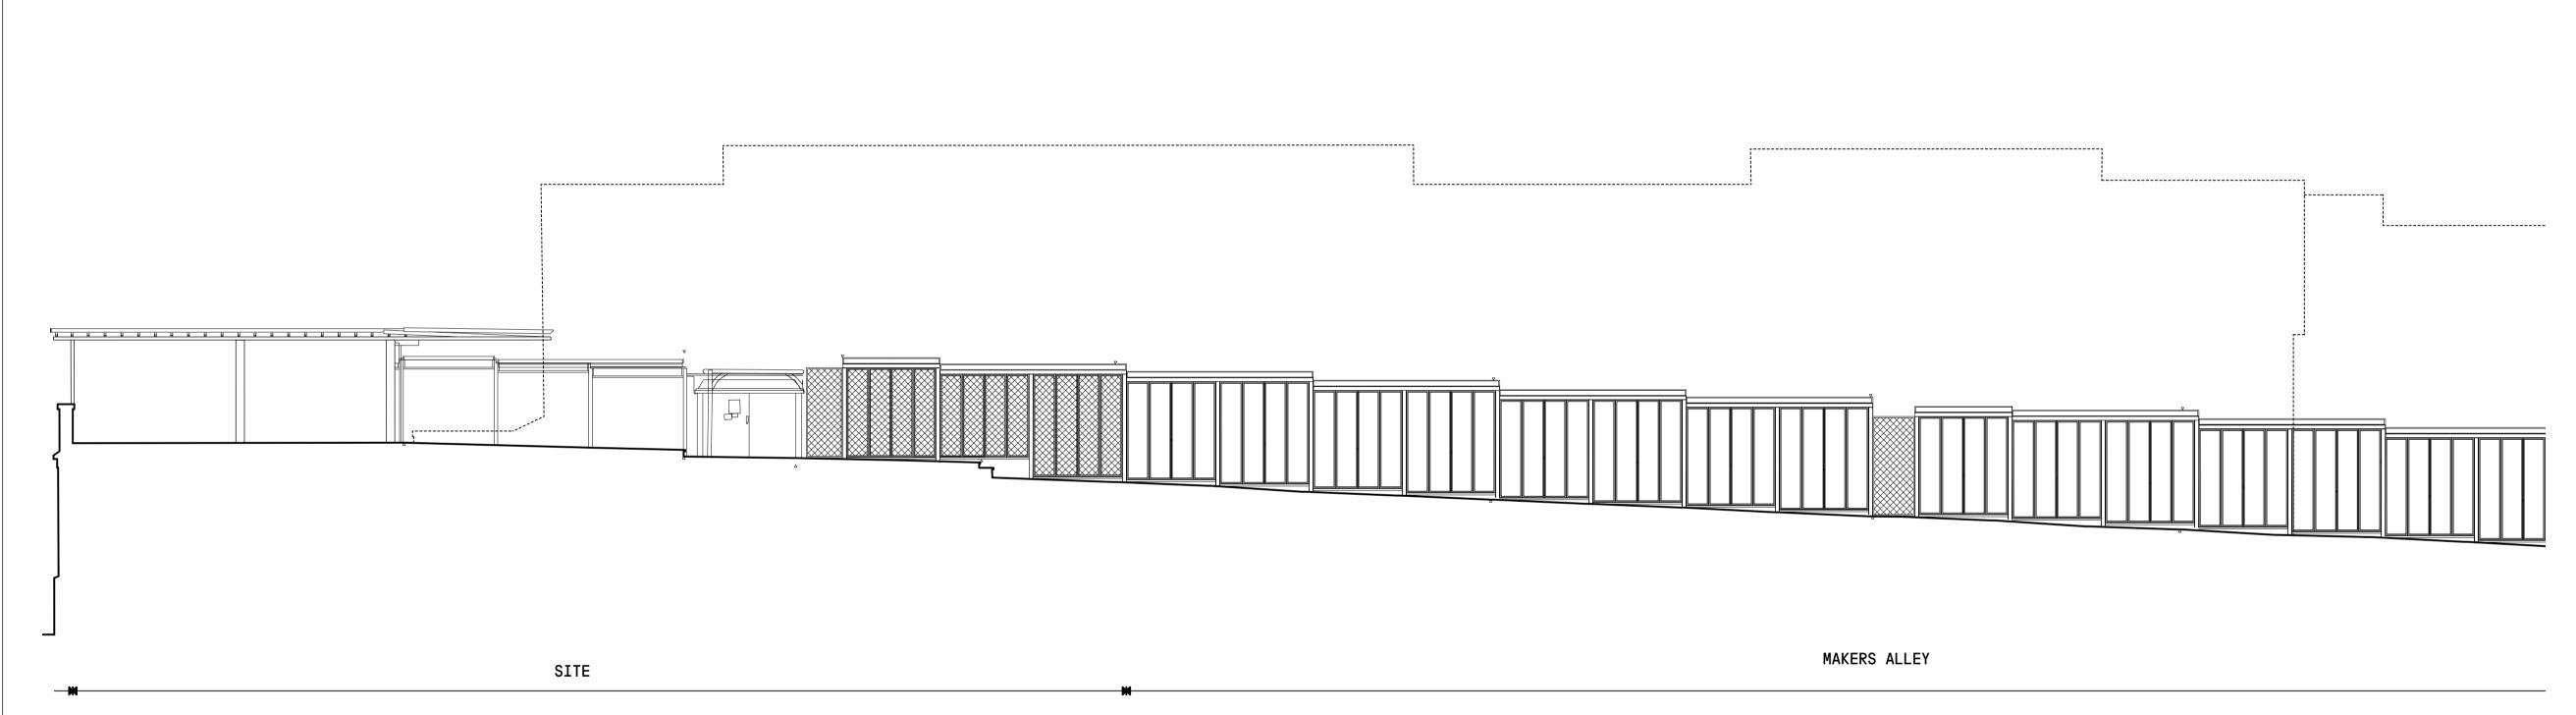

DRAWING NUMBER: 152\_X\_02\_01

EXISTING SITE ELEVATION 03 - NORTH YARD

SCALE — 1:100@A1 / 1:200@A3

EXISTING SITE ELEVATION 04 - MAKERS ALLEY 02 EXISTING STIE ELEVATION SCALE — 1:100@A1 / 1:200@A3

DRAWING STATUS: