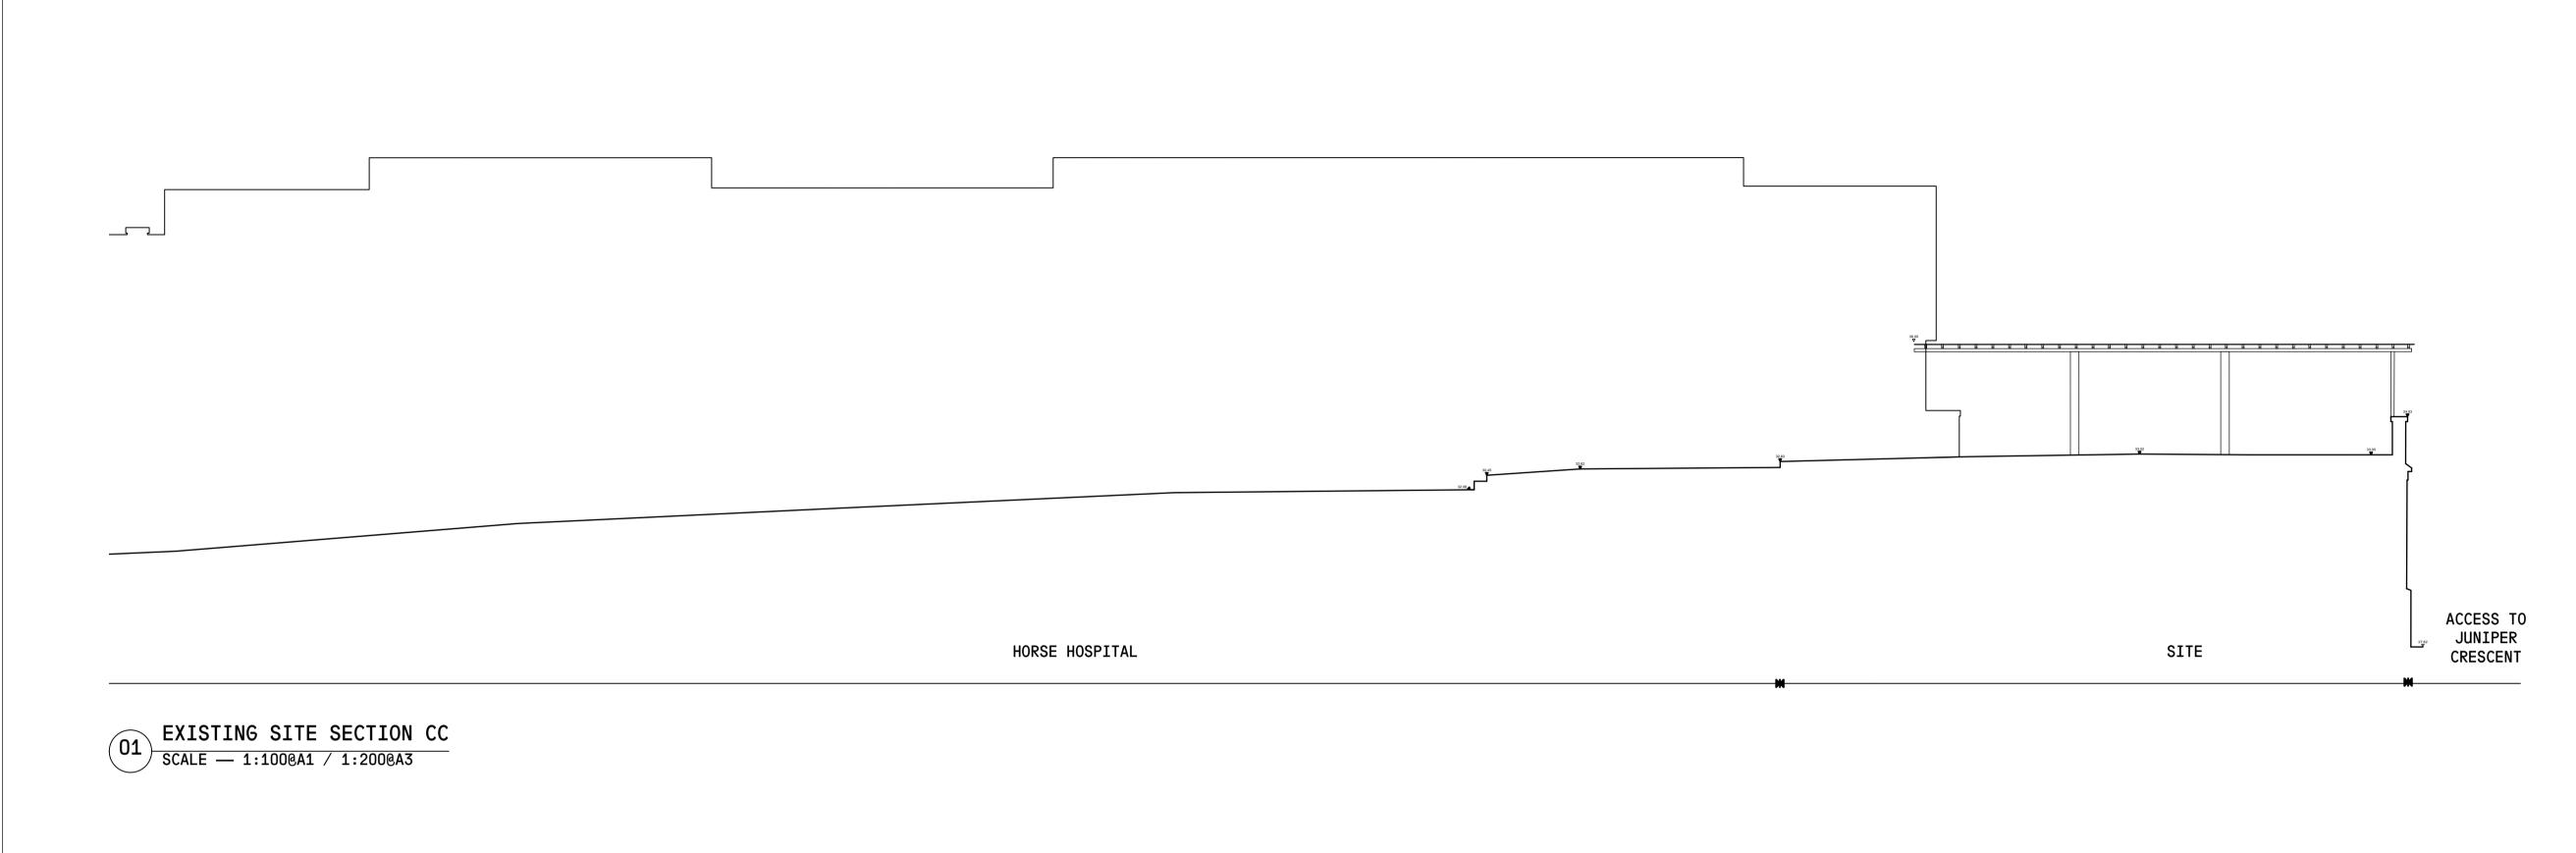

DRAWING NUMBER:

152\_X\_02\_02

O1 EXISTING SITE SECTION AA SCALE — 1:100@A1 / 1:200@A3

ACCESS TO JUNIPER SITE HORSE HOSPITAL RAMP HORSE HOSPITAL CRESCENT

EXISTING SITE SECTION BB SCALE — 1:100@A1 / 1:200@A3