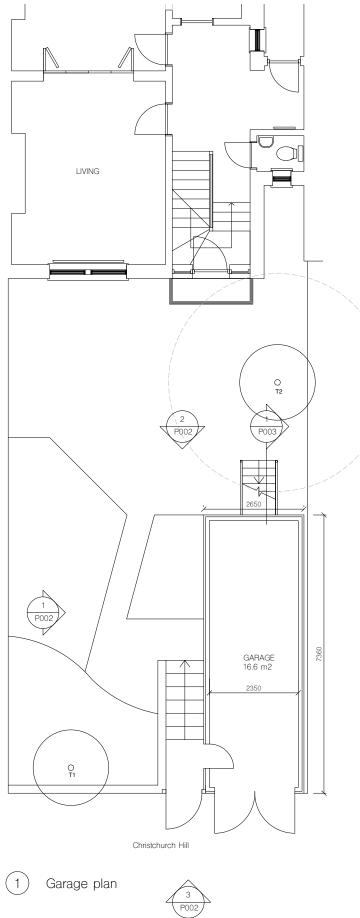

1 Garage plan

2 Garage roof plan 3 P002

| scale at A1 | scale at A3 | date  |
|-------------|-------------|-------|
| 1:50        | 1:100       | 09.20 |
| job no.     | drawing     | rev.  |
| 133         | P001        |       |