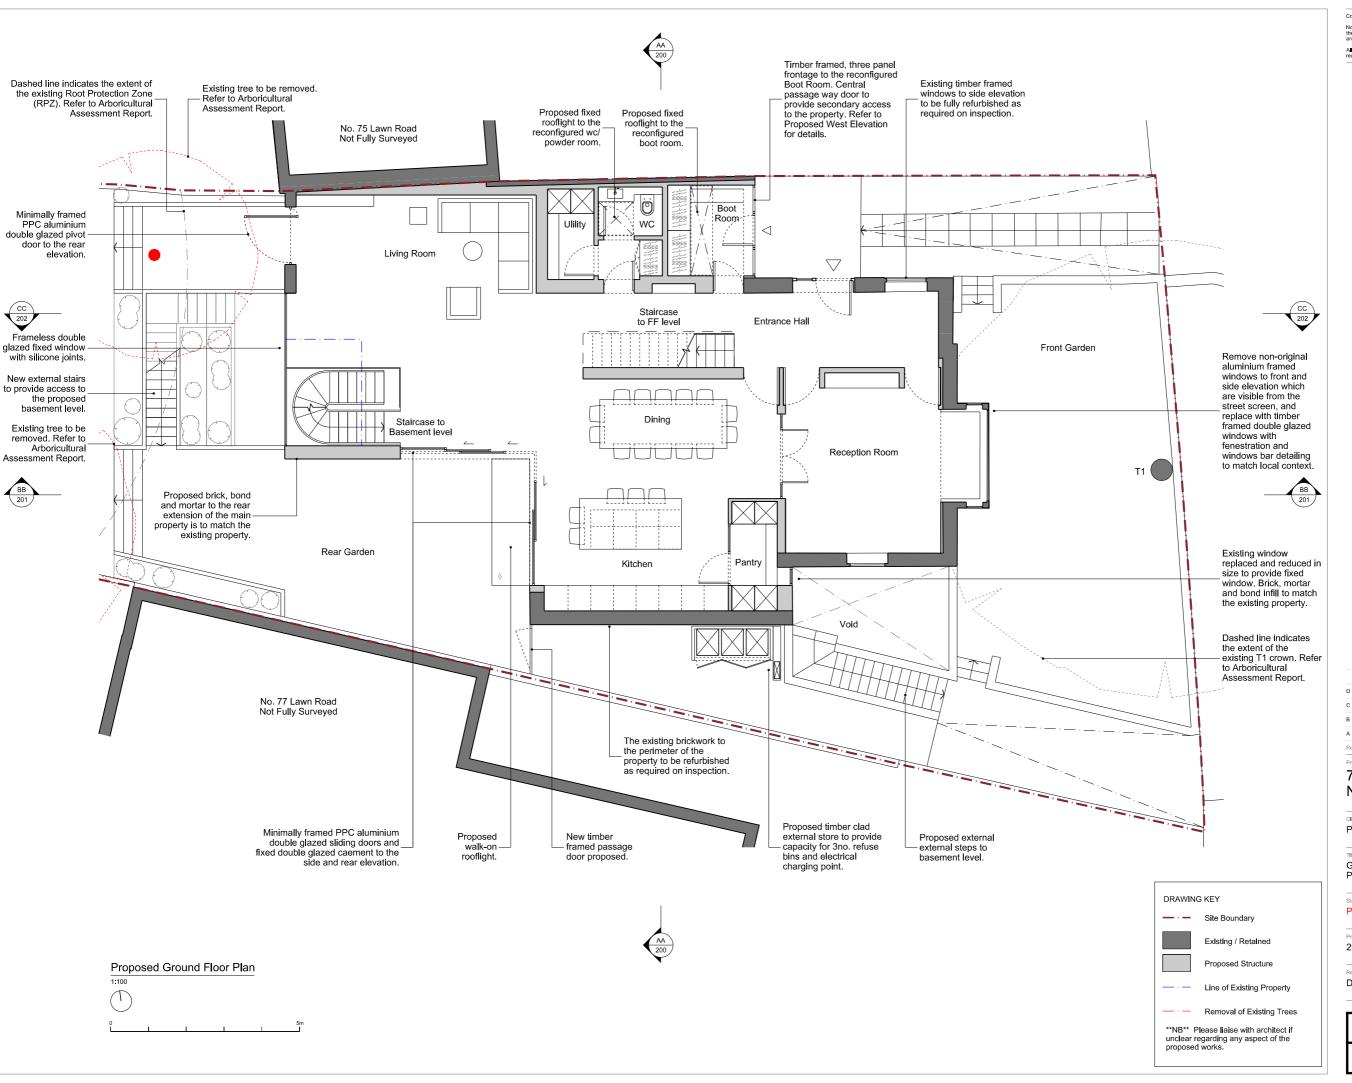

## 76 Lawn Road NW3 2XB

Client Private

General Arrangement Proposed Ground Floor Plan

Status PLANNING

Project Number Date Scale @ ISO A3
20007 15/06/2020 1:100

Revision Drawn By Approved By Drawling Number
D JB SPH LR076-P101