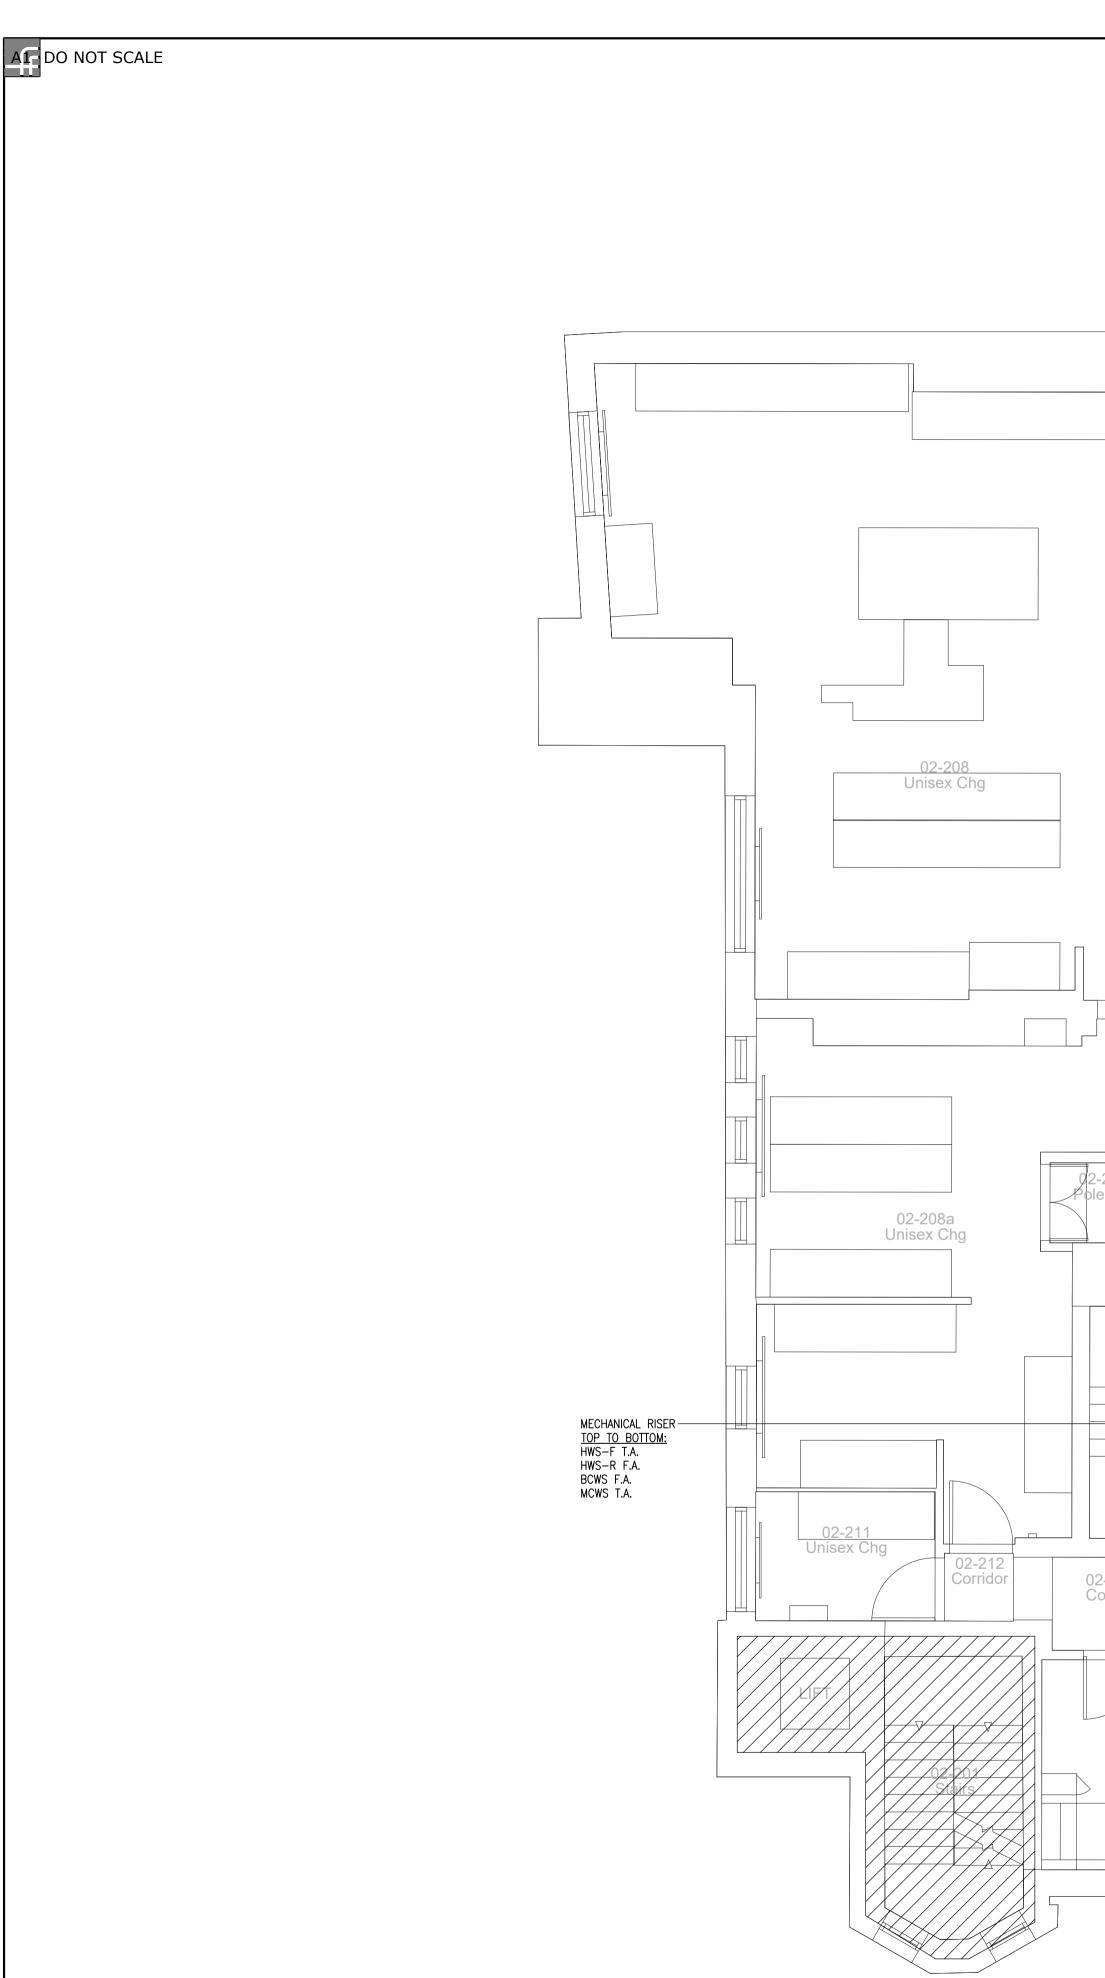

NOTES

- ALL PIPEWORK ROUTES SHOWN ARE INDICATIVE & SUBJECT TO VALIDATION BY THE CONTRACTOR.
- FOR PIPE SIZES REFER TO DWG No. 227637-FCG-MB-SC-DR-M-5300 & 227637-FCG-MB-SC-DR-M-5301

LEGEND:

| G | PIPE DROPPING TO BELOW |
|---|------------------------|
| 0 | PIPE RISING TO ABOVE   |
|   | PIPEWORK BELOW FLOOR   |
|   | PIPEWORK AT LOW LEVEL  |
|   | PIPEWORK AT HIGH LEVEL |
|   | PIPEWORK WITHIN        |

CEILING VOID SPACE

ABBREVIATIONS:

\_\_\_\_

| HV<br>HV                                                              | BCWS – BOOSTED COLD WATER SERVICE<br>HWS-F – HOT WATER SERVICE FLOW<br>HWS-R – HOT WATER SERVICE RETURN<br>MCWS – MAINS COLD WATER SERVICE                                                  |                                                                                                                                                              |             |                      |                   |                                  |                       |                      |                                                                 |
|-----------------------------------------------------------------------|---------------------------------------------------------------------------------------------------------------------------------------------------------------------------------------------|--------------------------------------------------------------------------------------------------------------------------------------------------------------|-------------|----------------------|-------------------|----------------------------------|-----------------------|----------------------|-----------------------------------------------------------------|
| B<br>DV<br>SH<br>WI<br>WI<br>WI                                       | V<br>IR<br>C<br>H<br>HB                                                                                                                                                                     | <ul> <li>BOILER</li> <li>DISHWASHER</li> <li>SHOWER</li> <li>WATER CLOSET</li> <li>WATER HEATER</li> <li>WASH HAND BASIN</li> <li>WASHING MACHINE</li> </ul> |             |                      |                   |                                  |                       |                      |                                                                 |
| F./<br>F.I<br>T./<br>T.                                               | B.<br>A.                                                                                                                                                                                    | <ul> <li>FROM ABOVE</li> <li>FROM BELOW</li> <li>TO ABOVE</li> <li>TO BELOW</li> </ul>                                                                       |             |                      |                   |                                  |                       |                      |                                                                 |
| L/                                                                    | /L — HIGH LEVEL<br>/L — LOW LEVEL<br>/V — CEILING VOID                                                                                                                                      |                                                                                                                                                              |             |                      |                   |                                  |                       |                      |                                                                 |
|                                                                       |                                                                                                                                                                                             |                                                                                                                                                              |             |                      |                   |                                  |                       |                      |                                                                 |
|                                                                       |                                                                                                                                                                                             |                                                                                                                                                              |             |                      |                   |                                  |                       |                      |                                                                 |
|                                                                       |                                                                                                                                                                                             |                                                                                                                                                              |             |                      |                   |                                  |                       |                      |                                                                 |
|                                                                       |                                                                                                                                                                                             |                                                                                                                                                              |             |                      |                   |                                  |                       |                      |                                                                 |
|                                                                       |                                                                                                                                                                                             |                                                                                                                                                              |             |                      |                   |                                  |                       |                      |                                                                 |
|                                                                       |                                                                                                                                                                                             |                                                                                                                                                              |             |                      |                   |                                  |                       |                      |                                                                 |
| C01<br>Rev                                                            | 02.10.20<br>Date                                                                                                                                                                            | ) MR<br>By                                                                                                                                                   |             | АМ<br>Apr            |                   | der Iss<br>nment                 | ue                    |                      |                                                                 |
| B R                                                                   |                                                                                                                                                                                             |                                                                                                                                                              |             |                      |                   |                                  |                       |                      |                                                                 |
| INGING IDEAS TO LIFE                                                  |                                                                                                                                                                                             |                                                                                                                                                              |             |                      |                   |                                  |                       |                      |                                                                 |
|                                                                       | CUP OFFI                                                                                                                                                                                    | CE                                                                                                                                                           |             |                      |                   |                                  | E: enquire@<br>www.   |                      | kham.com                                                        |
|                                                                       | Five Ar                                                                                                                                                                                     | ches B<br>Mai<br>up, Ke                                                                                                                                      | idstone     | s Pa<br>e Ro<br>14 5 | ark<br>bad<br>SAE |                                  | Bes<br>Woo<br>Oxfords | sels<br>tton<br>hire | iness Park<br>leigh Road<br>, Abingdon<br>OX13 6FD<br>65 322500 |
| LON                                                                   | LONDON OFFICE<br>Third Floor<br>Baird House<br>15-17 St Cross Street<br>London EC1N 8UW<br>T: 020 7651 0790<br>Street<br>London Road, Stevenage<br>Hertfordshire SG1 2NC<br>T:020 3714 7063 |                                                                                                                                                              |             |                      |                   |                                  |                       |                      | ess Centre<br>Stevenage<br>e SG1 2NG                            |
| Client:                                                               |                                                                                                                                                                                             |                                                                                                                                                              |             |                      |                   |                                  |                       |                      |                                                                 |
| Pro                                                                   | oject Tit                                                                                                                                                                                   | le:                                                                                                                                                          |             |                      |                   |                                  |                       |                      |                                                                 |
| LFB - Euston Fire Station -<br>Heating Replacement                    |                                                                                                                                                                                             |                                                                                                                                                              |             |                      |                   |                                  |                       |                      |                                                                 |
| Dra                                                                   | awing T                                                                                                                                                                                     | itle:                                                                                                                                                        |             |                      |                   |                                  |                       |                      |                                                                 |
| Mechanical Services<br>Second Floor<br>Proposed Domestic Water Layout |                                                                                                                                                                                             |                                                                                                                                                              |             |                      |                   |                                  |                       |                      |                                                                 |
| Status:<br>TENDER ISSUE                                               |                                                                                                                                                                                             |                                                                                                                                                              |             |                      |                   |                                  |                       |                      |                                                                 |
| Dra                                                                   | awn By:<br>BD                                                                                                                                                                               | De                                                                                                                                                           | signo<br>MF |                      | By:               | Checked By: Approved By<br>SH AM |                       |                      |                                                                 |
| C                                                                     | riginal<br>02/1                                                                                                                                                                             |                                                                                                                                                              |             | e:                   |                   | Scale @ A1:<br>1:50              |                       |                      |                                                                 |
| J                                                                     | Job No/ File Ref Origi                                                                                                                                                                      |                                                                                                                                                              |             |                      | rigiı<br>FC       | nator<br>CG                      | Zone<br>MB            |                      | Level<br>02                                                     |
| ŀ                                                                     | Type<br>DR                                                                                                                                                                                  | Disci                                                                                                                                                        | pline<br>1  |                      | lum<br>53         |                                  | Suitabilit<br>D2      | :y                   | Revision<br>C01                                                 |