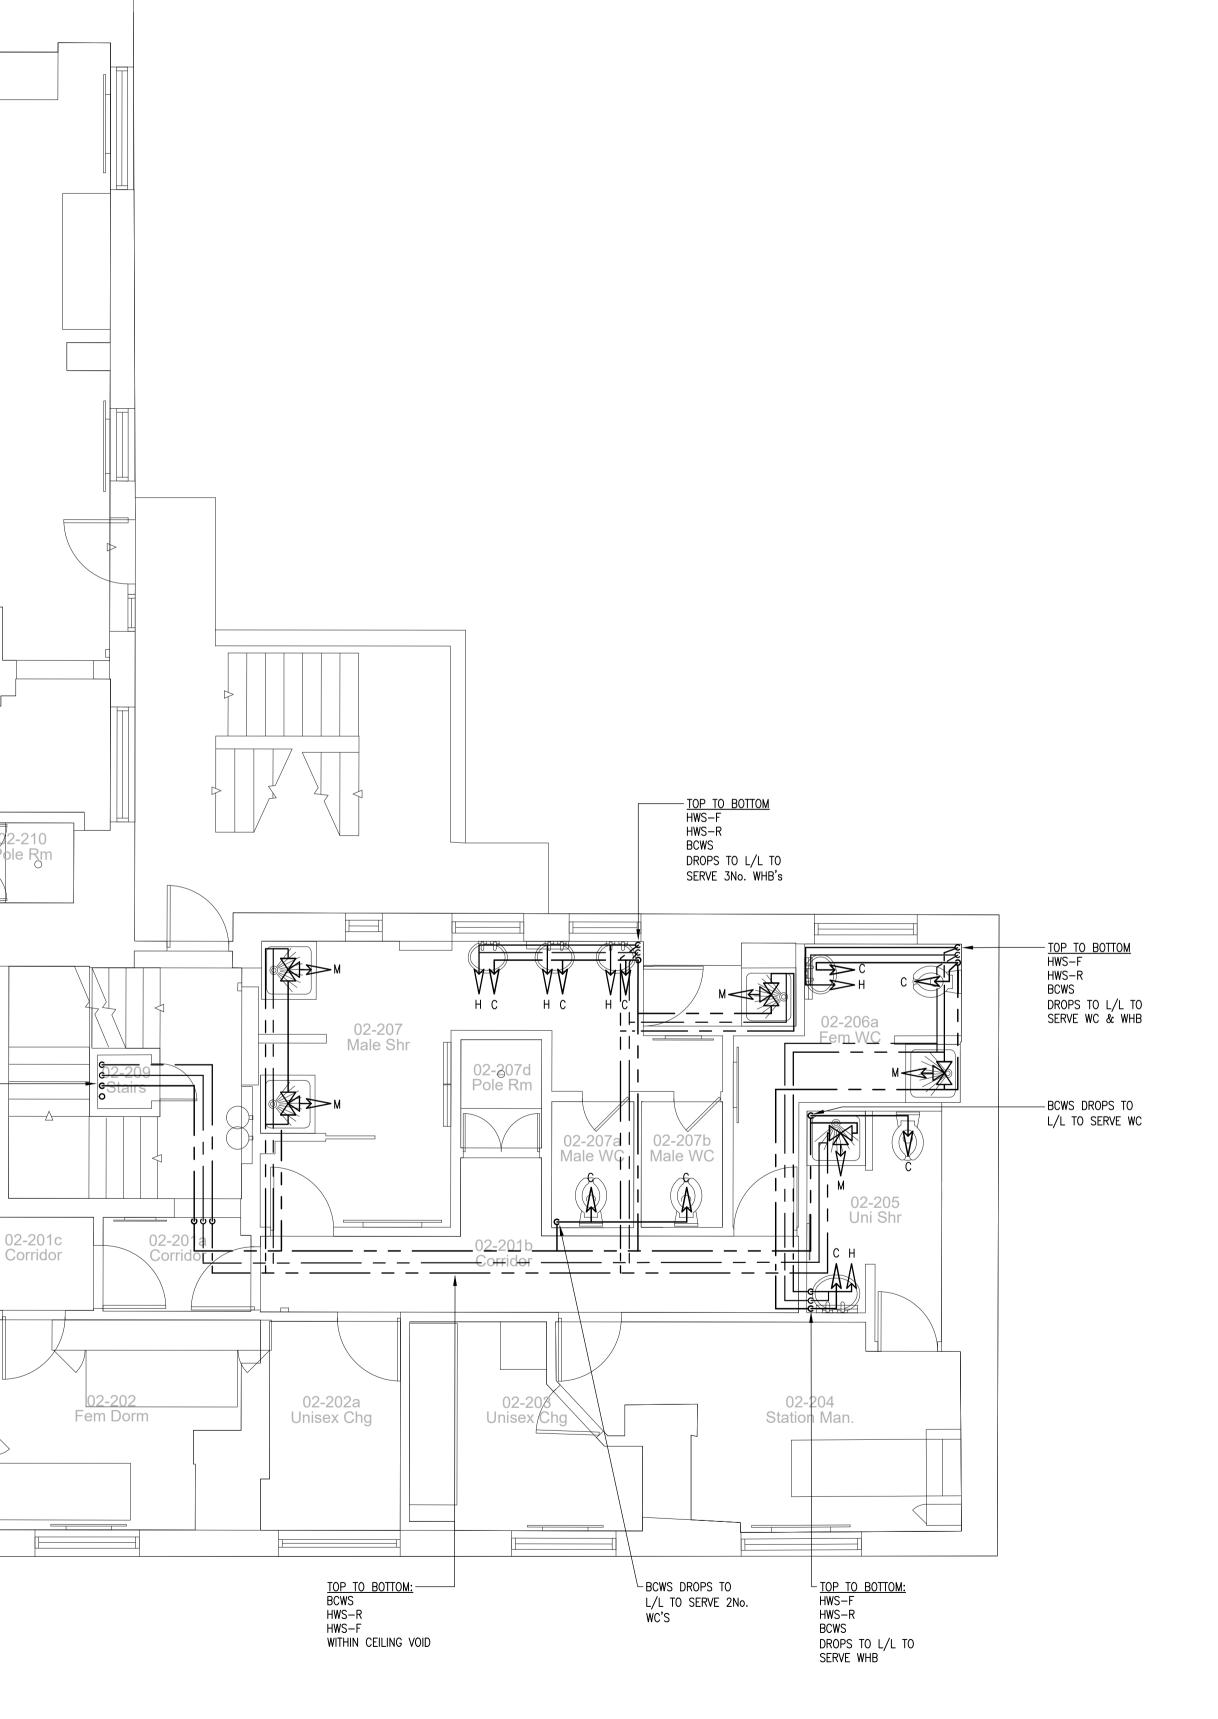

NOTES

- ALL PIPEWORK ROUTES SHOWN ARE INDICATIVE & SUBJECT TO VALIDATION BY THE CONTRACTOR.
- FOR PIPE SIZES REFER TO DWG No. 227637-FCG-MB-SC-DR-M-5300 & 227637-FCG-MB-SC-DR-M-5301

LEGEND:

| G | PIPE DROPPING TO BELOW |
|---|------------------------|
| 0 | PIPE RISING TO ABOVE   |
|   | PIPEWORK BELOW FLOOR   |
|   | PIPEWORK AT LOW LEVEL  |
|   | PIPEWORK AT HIGH LEVEL |
|   | PIPEWORK WITHIN        |

CEILING VOID SPACE

ABBREVIATIONS:

\_\_\_\_

| HV<br>HV                                                              | BCWS – BOOSTED COLD WATER SERVICE<br>HWS-F – HOT WATER SERVICE FLOW<br>HWS-R – HOT WATER SERVICE RETURN<br>MCWS – MAINS COLD WATER SERVICE                                                  |                                                                                                                                                              |             |                      |                   |                                  |                       |                      |                                                                 |
|-----------------------------------------------------------------------|---------------------------------------------------------------------------------------------------------------------------------------------------------------------------------------------|--------------------------------------------------------------------------------------------------------------------------------------------------------------|-------------|----------------------|-------------------|----------------------------------|-----------------------|----------------------|-----------------------------------------------------------------|
| B<br>DV<br>SH<br>WI<br>WI<br>WI                                       | V<br>IR<br>C<br>H<br>HB                                                                                                                                                                     | <ul> <li>BOILER</li> <li>DISHWASHER</li> <li>SHOWER</li> <li>WATER CLOSET</li> <li>WATER HEATER</li> <li>WASH HAND BASIN</li> <li>WASHING MACHINE</li> </ul> |             |                      |                   |                                  |                       |                      |                                                                 |
| F./<br>F.I<br>T./<br>T.                                               | B.<br>A.                                                                                                                                                                                    | <ul> <li>FROM ABOVE</li> <li>FROM BELOW</li> <li>TO ABOVE</li> <li>TO BELOW</li> </ul>                                                                       |             |                      |                   |                                  |                       |                      |                                                                 |
| L/                                                                    | /L — HIGH LEVEL<br>/L — LOW LEVEL<br>/V — CEILING VOID                                                                                                                                      |                                                                                                                                                              |             |                      |                   |                                  |                       |                      |                                                                 |
|                                                                       |                                                                                                                                                                                             |                                                                                                                                                              |             |                      |                   |                                  |                       |                      |                                                                 |
|                                                                       |                                                                                                                                                                                             |                                                                                                                                                              |             |                      |                   |                                  |                       |                      |                                                                 |
|                                                                       |                                                                                                                                                                                             |                                                                                                                                                              |             |                      |                   |                                  |                       |                      |                                                                 |
|                                                                       |                                                                                                                                                                                             |                                                                                                                                                              |             |                      |                   |                                  |                       |                      |                                                                 |
|                                                                       |                                                                                                                                                                                             |                                                                                                                                                              |             |                      |                   |                                  |                       |                      |                                                                 |
|                                                                       |                                                                                                                                                                                             |                                                                                                                                                              |             |                      |                   |                                  |                       |                      |                                                                 |
| C01<br>Rev                                                            | 02.10.20<br>Date                                                                                                                                                                            | ) MR<br>By                                                                                                                                                   |             | АМ<br>Apr            |                   | der Iss<br>nment                 | ue                    |                      |                                                                 |
| B R                                                                   |                                                                                                                                                                                             |                                                                                                                                                              |             |                      |                   |                                  |                       |                      |                                                                 |
| INGING IDEAS TO LIFE                                                  |                                                                                                                                                                                             |                                                                                                                                                              |             |                      |                   |                                  |                       |                      |                                                                 |
|                                                                       | CUP OFFI                                                                                                                                                                                    | CE                                                                                                                                                           |             |                      |                   |                                  | E: enquire@<br>www.   |                      | kham.com                                                        |
|                                                                       | Five Ar                                                                                                                                                                                     | ches B<br>Mai<br>up, Ke                                                                                                                                      | idstone     | s Pa<br>e Ro<br>14 5 | ark<br>bad<br>SAE |                                  | Bes<br>Woo<br>Oxfords | sels<br>tton<br>hire | iness Park<br>leigh Road<br>, Abingdon<br>OX13 6FD<br>65 322500 |
| LON                                                                   | LONDON OFFICE<br>Third Floor<br>Baird House<br>15-17 St Cross Street<br>London EC1N 8UW<br>T: 020 7651 0790<br>Street<br>London Road, Stevenage<br>Hertfordshire SG1 2NC<br>T:020 3714 7063 |                                                                                                                                                              |             |                      |                   |                                  |                       |                      | ess Centre<br>Stevenage<br>e SG1 2NG                            |
| Client:                                                               |                                                                                                                                                                                             |                                                                                                                                                              |             |                      |                   |                                  |                       |                      |                                                                 |
| Pro                                                                   | oject Tit                                                                                                                                                                                   | le:                                                                                                                                                          |             |                      |                   |                                  |                       |                      |                                                                 |
| LFB - Euston Fire Station -<br>Heating Replacement                    |                                                                                                                                                                                             |                                                                                                                                                              |             |                      |                   |                                  |                       |                      |                                                                 |
| Dra                                                                   | awing T                                                                                                                                                                                     | itle:                                                                                                                                                        |             |                      |                   |                                  |                       |                      |                                                                 |
| Mechanical Services<br>Second Floor<br>Proposed Domestic Water Layout |                                                                                                                                                                                             |                                                                                                                                                              |             |                      |                   |                                  |                       |                      |                                                                 |
| Status:<br>TENDER ISSUE                                               |                                                                                                                                                                                             |                                                                                                                                                              |             |                      |                   |                                  |                       |                      |                                                                 |
| Dra                                                                   | awn By:<br>BD                                                                                                                                                                               | De                                                                                                                                                           | signo<br>MF |                      | By:               | Checked By: Approved By<br>SH AM |                       |                      |                                                                 |
| C                                                                     | riginal<br>02/1                                                                                                                                                                             |                                                                                                                                                              |             | e:                   |                   | Scale @ A1:<br>1:50              |                       |                      |                                                                 |
| J                                                                     | Job No/ File Ref Origi                                                                                                                                                                      |                                                                                                                                                              |             |                      | rigiı<br>FC       | nator<br>CG                      | Zone<br>MB            |                      | Level<br>02                                                     |
| ŀ                                                                     | Type<br>DR                                                                                                                                                                                  | Disci                                                                                                                                                        | pline<br>1  |                      | lum<br>53         |                                  | Suitabilit<br>D2      | :y                   | Revision<br>C01                                                 |