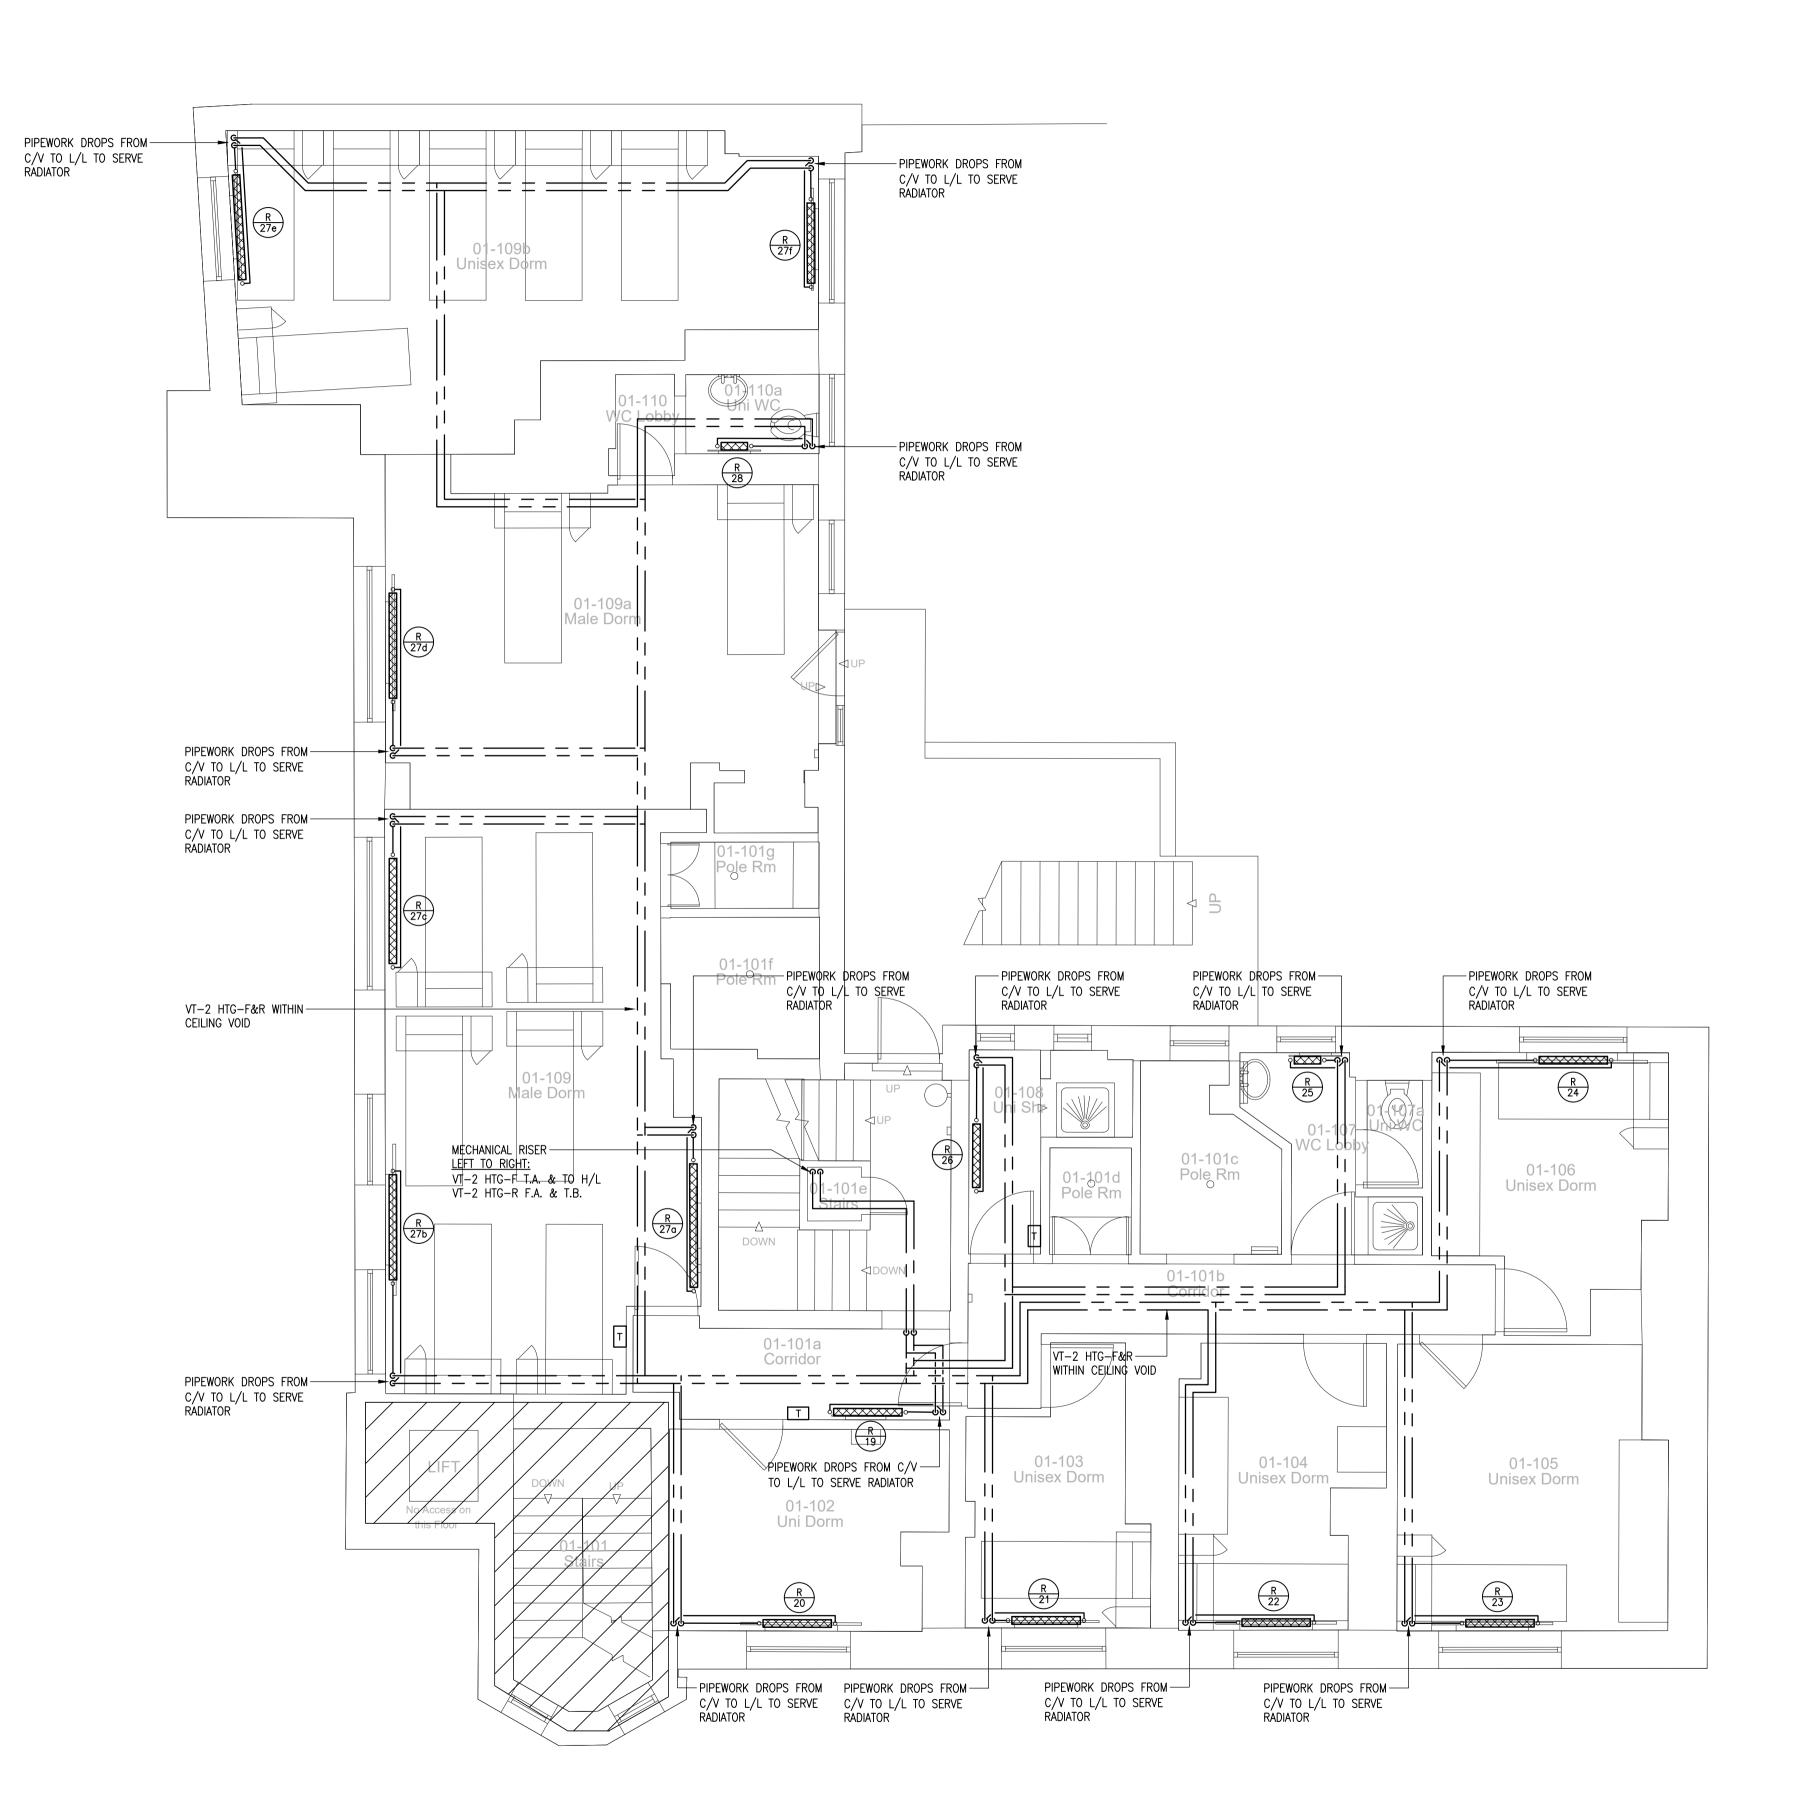

NOTES

- 1. ALL PIPEWORK ROUTES SHOWN ARE INDICATIVE & SUBJECT TO VALIDATION BY THE CONTRACTOR.
- 2. FOR PIPE SIZES REFER TO DWG No. 227637-FCG-MB-SC-DR-M-5600 &

| LE                                                                                                                                                                | GEND:                   |                                      |                                                         |                     |                                                                                                 |                                               |                               |  |
|-------------------------------------------------------------------------------------------------------------------------------------------------------------------|-------------------------|--------------------------------------|---------------------------------------------------------|---------------------|-------------------------------------------------------------------------------------------------|-----------------------------------------------|-------------------------------|--|
| <br>c<br>                                                                                                                                                         |                         |                                      |                                                         |                     | PIPE DROPPING TO BELOW<br>PIPE RISING TO ABOVE<br>PIPEWORK BELOW FLOOR<br>PIPEWORK AT LOW LEVEL |                                               |                               |  |
|                                                                                                                                                                   |                         |                                      |                                                         |                     | PIPEW                                                                                           | ork at<br>Ork with<br>G void s                |                               |  |
|                                                                                                                                                                   | o <u>XXXX</u>           | ~~~~                                 | <b>J</b> o                                              |                     | PROPOSED RADIATOR                                                                               |                                               |                               |  |
|                                                                                                                                                                   |                         |                                      |                                                         |                     |                                                                                                 | ROOM THERMOSTAT                               |                               |  |
| <u>ABBREVIATIONS:</u><br>HTG-F – HEATING FLOW                                                                                                                     |                         |                                      |                                                         |                     |                                                                                                 |                                               |                               |  |
| HTG-R – HEATING RETURN                                                                                                                                            |                         |                                      |                                                         |                     |                                                                                                 |                                               |                               |  |
| F.A. – FROM ABOVE<br>F.B. – FROM BELOW<br>T.A. – TO ABOVE<br>T.B. – TO BELOW<br>DTLL – DROP TO LOW LEVEL                                                          |                         |                                      |                                                         |                     |                                                                                                 |                                               |                               |  |
| H/L – HIGH LEVEL<br>L/L – LOW LEVEL                                                                                                                               |                         |                                      |                                                         |                     |                                                                                                 |                                               |                               |  |
| C/V – CEILING VOID                                                                                                                                                |                         |                                      |                                                         |                     |                                                                                                 |                                               |                               |  |
|                                                                                                                                                                   |                         |                                      |                                                         |                     |                                                                                                 |                                               |                               |  |
|                                                                                                                                                                   |                         |                                      |                                                         | +                   |                                                                                                 |                                               |                               |  |
|                                                                                                                                                                   |                         |                                      |                                                         | +                   |                                                                                                 |                                               |                               |  |
|                                                                                                                                                                   |                         |                                      |                                                         |                     |                                                                                                 |                                               |                               |  |
|                                                                                                                                                                   |                         |                                      |                                                         |                     |                                                                                                 |                                               |                               |  |
|                                                                                                                                                                   |                         |                                      |                                                         |                     |                                                                                                 |                                               |                               |  |
| C01<br>Rev                                                                                                                                                        | 02.10.20<br>Date        | MR S<br>By C                         | _                                                       | -                   | ender Iss<br>omment                                                                             | ue                                            |                               |  |
| BRINGIU<br>IDEAS<br>FRANKHAM<br>Frankham Consultancy Group Limited                                                                                                |                         |                                      |                                                         |                     |                                                                                                 |                                               |                               |  |
| TO LIFE                                                                                                                                                           |                         |                                      | IKIIc                                                   |                     | E                                                                                               | enquire@<br>www                               | ofrankham.com<br>frankham.com |  |
| SIDCUP OFFICE Irene House<br>Five Arches Business Park Maidstone Road Sidcup, Kent DA14 5AE T: 020 8309 7777 T: 01865 32250                                       |                         |                                      |                                                         |                     |                                                                                                 |                                               |                               |  |
| LONDON OFFICE<br>Third Floor<br>Baird House<br>15-17 St Cross Street<br>London EC1N 8UW<br>T: 020 7651 0790<br>Stevenag<br>Hertfordshire SG1 2N<br>T:020 3714 706 |                         |                                      |                                                         |                     |                                                                                                 |                                               |                               |  |
| Client:                                                                                                                                                           |                         |                                      |                                                         |                     |                                                                                                 |                                               |                               |  |
|                                                                                                                                                                   |                         | LON                                  |                                                         | DN                  | FIRE                                                                                            | BRIG                                          | 3<br>ADE                      |  |
| Pro                                                                                                                                                               | oject Title             | e:                                   |                                                         |                     |                                                                                                 |                                               |                               |  |
| Pro                                                                                                                                                               | oject Title             | е:<br>- В -                          | Eus                                                     | tor                 | n Fire                                                                                          | Station                                       |                               |  |
|                                                                                                                                                                   | oject Title             | e:<br>B -<br>Hea                     | Eus                                                     | tor                 | n Fire                                                                                          | Statio                                        |                               |  |
|                                                                                                                                                                   | Dject Title             | B -<br>Hea                           | Eus<br>atin<br>cha                                      | anic                | a Fire<br>leplac                                                                                | Station<br>ement<br>rvices                    | ן -                           |  |
| Dra                                                                                                                                                               | Dject Title             | B -<br>Hea<br>le:<br>Me<br>ropc      | Eus<br>atin<br>cha<br>Fosed                             | anic<br>irst        | a Fire<br>Leplac                                                                                | Station<br>ement<br>rvices                    | ן -                           |  |
| Dra                                                                                                                                                               | Dject Title             | e:<br>Hea<br>le:<br>Me<br>ropc       | Eus<br>atin<br>cha<br>Fosed                             | anic<br>irst<br>d H | R IS                                                                                            | Station<br>ement<br>rvices<br>r<br>g Layou    | ן -                           |  |
| Dra                                                                                                                                                               | awing Tit<br>P<br>atus: | e:<br>Hea<br>le:<br>Me<br>ropc<br>TE | Eus<br>atin<br>cha<br>Fosed<br>NI<br>igne<br>MR<br>Date | anic<br>irst<br>d H | R IS                                                                                            | Station<br>ement<br>rvices<br>g Layou<br>SSUE | Approved By<br>AM             |  |