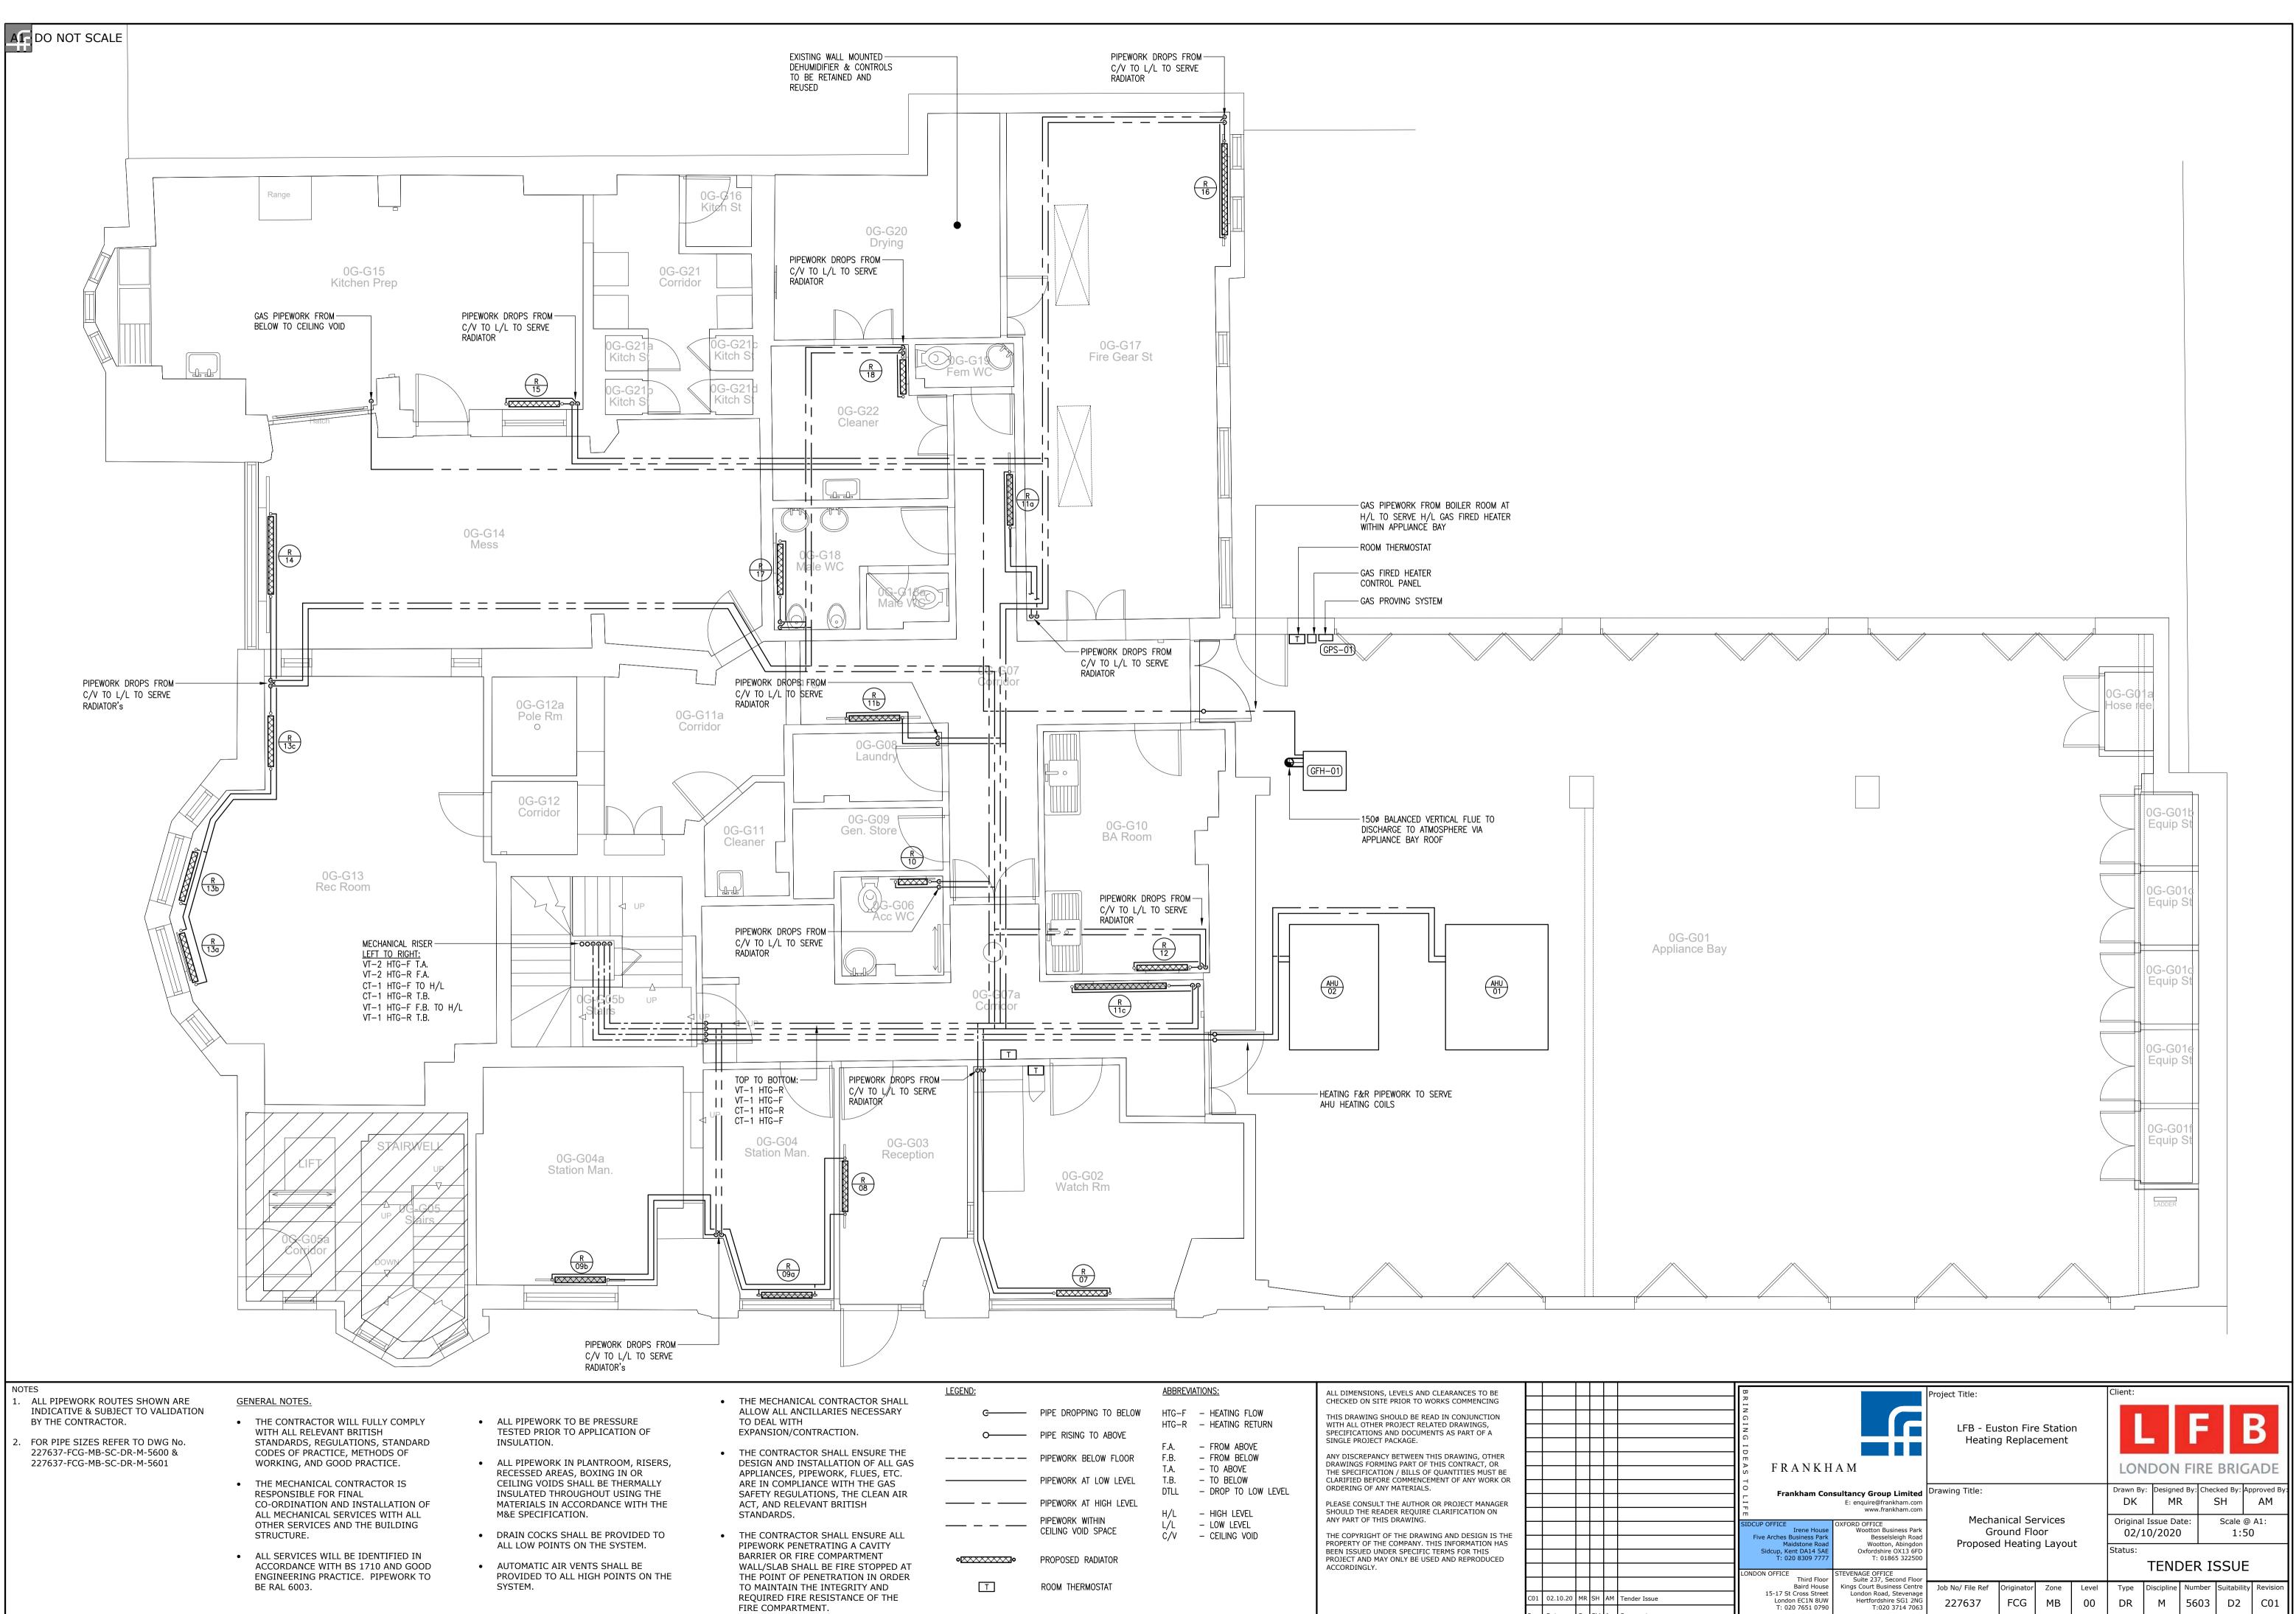

X:\200000\227637 - LFB - Euston Fire Station - Heating Replacement\06-Published Info Exchange\04-MEP\2020-10-02 - Tender Issue\DWG's\227637-FCG-MB-00-DR-M-5603-D2-C01.dwg

| OR SHALL                                                                                          | LEGEND: |                                                                                                                                        | ABBREVIATIONS:                                |                                                                                                                                                                                                                                                                                        | ALL DIMENSIONS, LEVELS AND CLEARANCES TO BE<br>CHECKED ON SITE PRIOR TO WORKS COMMENCING                                                                                                                                                                                                                                                                                                                                                                                                  |     |          |       |        |          |       | BR    |
|---------------------------------------------------------------------------------------------------|---------|----------------------------------------------------------------------------------------------------------------------------------------|-----------------------------------------------|----------------------------------------------------------------------------------------------------------------------------------------------------------------------------------------------------------------------------------------------------------------------------------------|-------------------------------------------------------------------------------------------------------------------------------------------------------------------------------------------------------------------------------------------------------------------------------------------------------------------------------------------------------------------------------------------------------------------------------------------------------------------------------------------|-----|----------|-------|--------|----------|-------|-------|
| SURE THE<br>DF ALL GAS<br>ES, ETC.<br>IE GAS<br>LEAN AIR<br>SURE ALL<br>AVITY<br>ENT<br>TOPPED AT | с———    | PIPE DROPPING TO BELOW                                                                                                                 |                                               | <ul> <li>HEATING FLOW</li> <li>HEATING RETURN</li> <li>FROM ABOVE</li> </ul>                                                                                                                                                                                                           | THIS DRAWING SHOULD BE READ IN CONJUNCTION         WITH ALL OTHER PROJECT RELATED DRAWINGS,         SPECIFICATIONS AND DOCUMENTS AS PART OF A         SINGLE PROJECT PACKAGE.         ANY DISCREPANCY BETWEEN THIS DRAWING, OTHER         DRAWINGS FORMING PART OF THIS CONTRACT, OR         THE SPECIFICATION / BILLS OF QUANTITIES MUST BE         CLARIFIED BEFORE COMMENCEMENT OF ANY WORK OR         ORDERING OF ANY MATERIALS.         PLEASE CONSULT THE AUTHOR OR PROJECT MANAGER |     | INGI     |       |        |          |       |       |
|                                                                                                   | 0       | PIPE RISING TO ABOVE                                                                                                                   | F.A.                                          |                                                                                                                                                                                                                                                                                        |                                                                                                                                                                                                                                                                                                                                                                                                                                                                                           |     |          |       |        |          |       |       |
|                                                                                                   |         | T.A.<br>T.A.<br>T.B.<br>DTLL<br>PIPEWORK AT LOW LEVEL<br>PIPEWORK AT HIGH LEVEL<br>H/L<br>PIPEWORK WITHIN<br>CEILING VOID SPACE<br>C/V |                                               | – FROM BELOW<br>– TO ABOVE<br>– TO BELOW                                                                                                                                                                                                                                               |                                                                                                                                                                                                                                                                                                                                                                                                                                                                                           |     |          |       |        |          |       | EAS T |
|                                                                                                   |         |                                                                                                                                        | DTLL                                          | - DROP TO LOW LEVEL                                                                                                                                                                                                                                                                    |                                                                                                                                                                                                                                                                                                                                                                                                                                                                                           |     |          | O LIF |        |          |       |       |
|                                                                                                   | c       |                                                                                                                                        | - HIGH LEVEL<br>- LOW LEVEL<br>- CEILING VOID | SHOULD THE READER REQUIRE CLARIFICATION ON<br>ANY PART OF THIS DRAWING.<br>THE COPYRIGHT OF THE DRAWING AND DESIGN IS THE<br>PROPERTY OF THE COMPANY. THIS INFORMATION HAS<br>BEEN ISSUED UNDER SPECIFIC TERMS FOR THIS<br>PROJECT AND MAY ONLY BE USED AND REPRODUCED<br>ACCORDINGLY. |                                                                                                                                                                                                                                                                                                                                                                                                                                                                                           |     |          |       |        |          | SID   |       |
|                                                                                                   |         |                                                                                                                                        |                                               |                                                                                                                                                                                                                                                                                        |                                                                                                                                                                                                                                                                                                                                                                                                                                                                                           |     |          |       |        |          |       |       |
| IN ORDER<br>AND<br>OF THE                                                                         | T       | ROOM THERMOSTAT                                                                                                                        |                                               |                                                                                                                                                                                                                                                                                        |                                                                                                                                                                                                                                                                                                                                                                                                                                                                                           | C01 | 02.10.20 | MR    | SH AM  | Tender I | issue |       |
|                                                                                                   |         |                                                                                                                                        |                                               |                                                                                                                                                                                                                                                                                        |                                                                                                                                                                                                                                                                                                                                                                                                                                                                                           | Rev | Date     | Βν    | Chk Ap | r Commer |       | 11    |