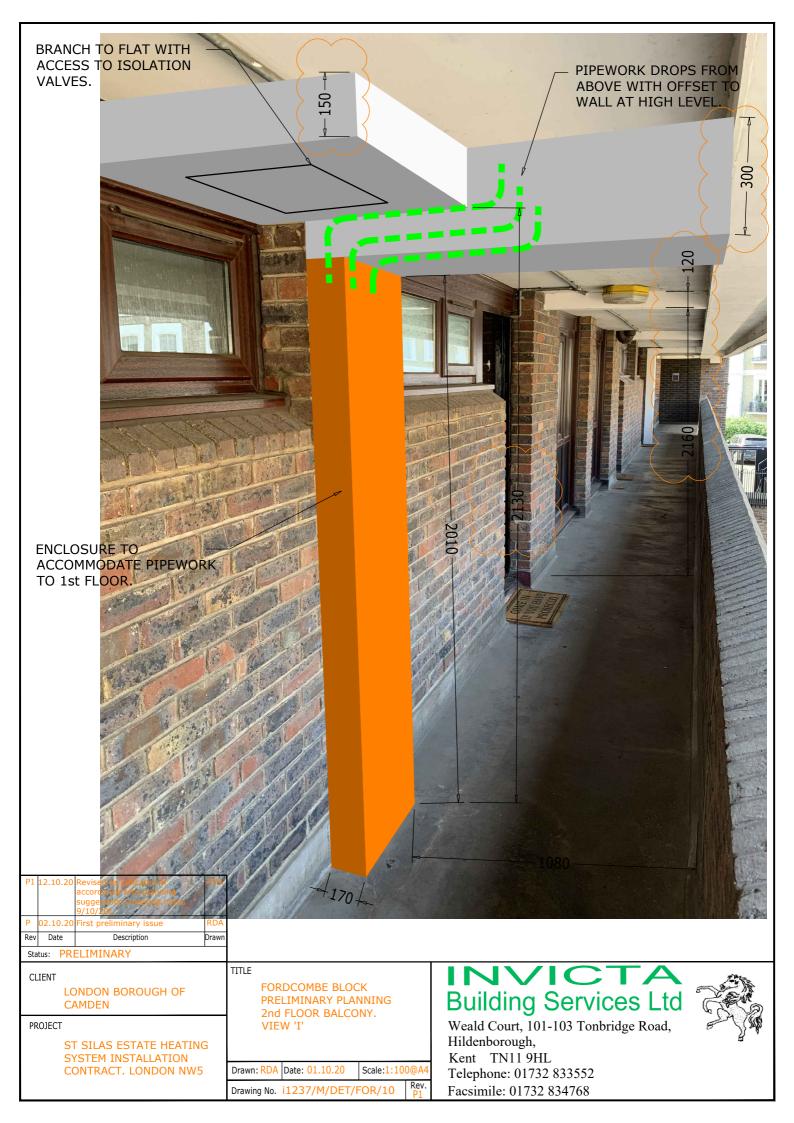

## EXISTING ELECTRICAL — ENCLOSURE WITH ACCESS CLEARANCES.



| PIPEWORK DROPS FROM —<br>ABOVE.                                                                                      |                                                                                                                                                                           | BRANCH TO FLAT WITH<br>ACCESS TO ISOLATION<br>VALVES.                                                                                                  |
|----------------------------------------------------------------------------------------------------------------------|--------------------------------------------------------------------------------------------------------------------------------------------------------------------------