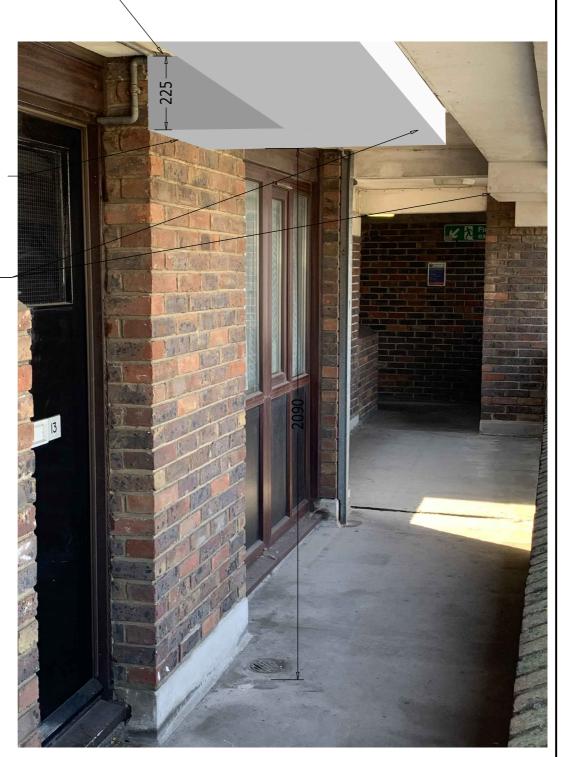

## ISOLATE AND REPOSITION EXISTING COMMUNAL LIGHT FITTING.

NEW PIPEWORK TO DROP FROM ROOF LEVEL WITHIN NEW ENCLOSURE.

UNDERSIDE OF NEW — ENCLOSURE LEVEL WITH UNDERSIDE OF EXISTING.

| P (<br>Rev<br>Stat | D2.10.20 First preliminary issue<br>Date Description<br>us: PRELIMINARY     | RDA<br>Drawn |                                                                                                                       |                                                                     |
|--------------------|-----------------------------------------------------------------------------|--------------|-----------------------------------------------------------------------------------------------------------------------|---------------------------------------------------------------------|
| CLI                | CLIENT<br>LONDON BOROUGH OF<br>CAMDEN<br>PROJECT<br>ST SILAS ESTATE HEATING |              | TITLE<br>FORDCOMBE BLOCK<br>PRELIMINARY PLANNING<br>TYPICAL ROOF TO 3rd FLOOR                                         | Building Services Ltd                                               |
| PRO                |                                                                             |              | BALCONY TRANSITION.<br>VIEW 'F'                                                                                       | Weald Court, 101-103 Tonbridge Road,<br>Hildenborough,              |
|                    | SYSTEM INSTALLAT                                                            |              | Drawn: RDA         Date: 01.10.20         Scale:1:100@A4           Drawing No.         i1237/M/DET/FOR/7         Rev. | Kent TN11 9HL<br>Telephone: 01732 833552<br>Facsimile: 01732 834768 |