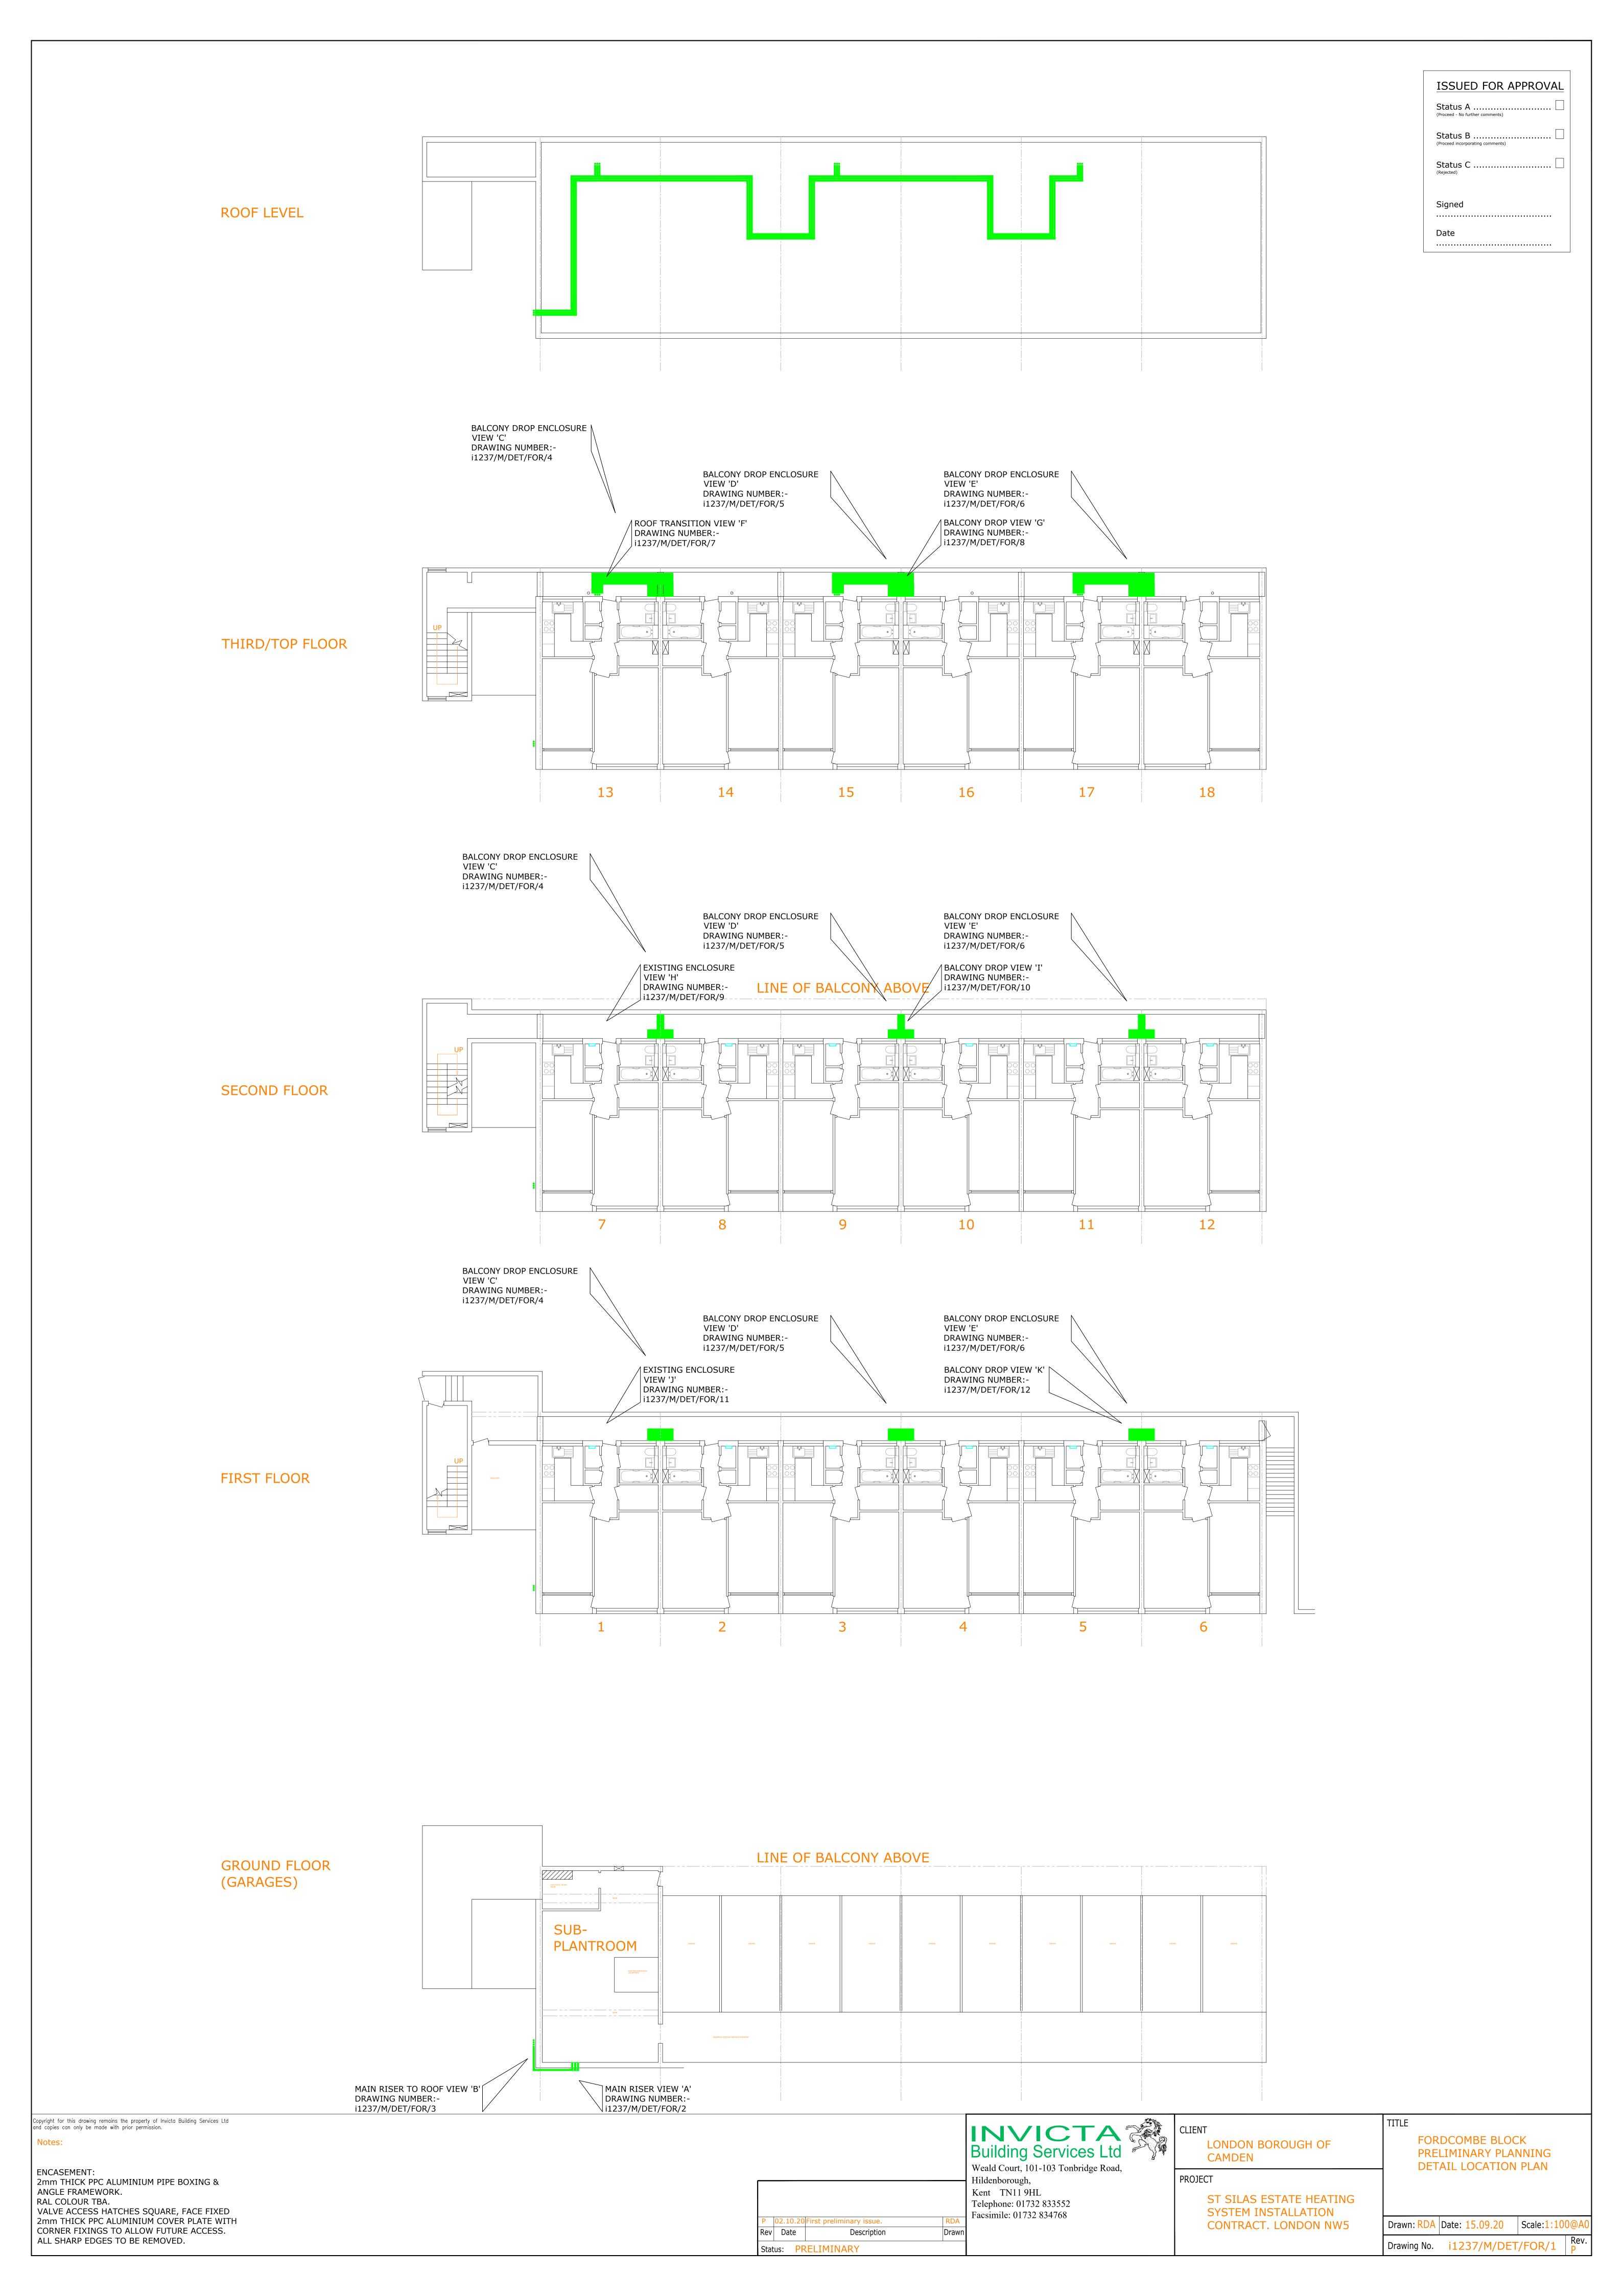

MODIFY EXISTING METAL RAILINGS TO ALLOW PIPEWORK TO PASS.

 PIPEWORK EXIT FROM GROUND FLOOR SUB-PLANTROOM.

| Rev | Date     | Description             | Drawn |
|-----|----------|-------------------------|-------|
| P   | 02.10.20 | First preliminary issue | RDA   |

Status: PRELIMINARY

CLIENT

LONDON BOROUGH OF CAMDEN

PROJECT

ST SILAS ESTATE HEATING SYSTEM INSTALLATION CONTRACT. LONDON NW5 ITLE

FORDCOMBE BLOCK
PRELIMINARY PLANNING
MAIN RISER PLANTROOM EXIT
VIEW 'A'

Drawn: RDA | Date: 28.09.20 | Scale:1:100@A4

Drawing No. i1237/M/DET/FOR/2