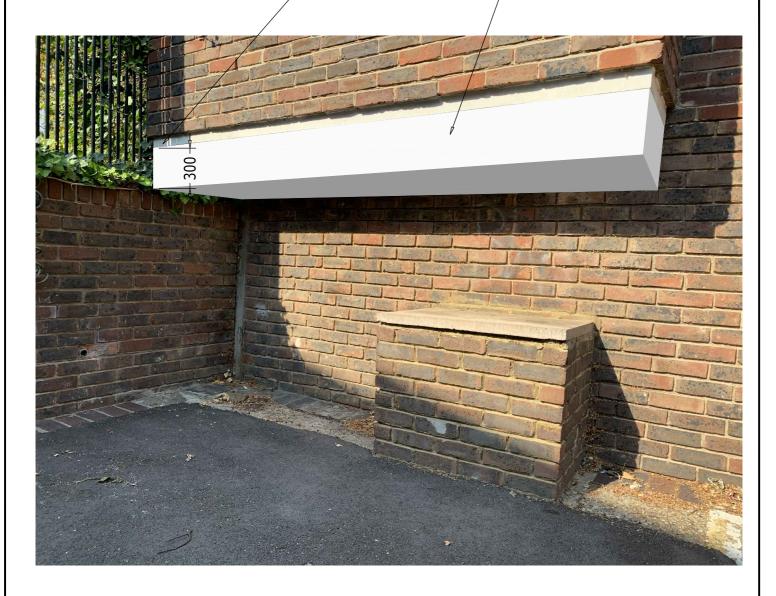

ENCLOSURE OFFSET TO FOLLOW GRADIENT OF SOFT PLANTING.

| P1  |          | Revised as indicated in accordance with planning suggestions (meeting notes 9/10/20). | RDA   |
|-----|----------|---------------------------------------------------------------------------------------|-------|
| P   | 02.10.20 | First preliminary issue                                                               | RDA   |
| Rev | Date     | Description                                                                           | Drawn |

Status: PRELIMINARY

CLIENT

LONDON BOROUGH OF CAMDEN

PROJECT

ST SILAS ESTATE HEATING SYSTEM INSTALLATION CONTRACT. LONDON NW5 TITLE

FORDCOMBE BLOCK PRELIMINARY PLANNING MAIN RISER TO ROOF VIEW 'B'

Drawn: RDA | Date: 28.09.20 | Scale:1:100@A4

Drawing No. i1237/M/DET/FOR/3