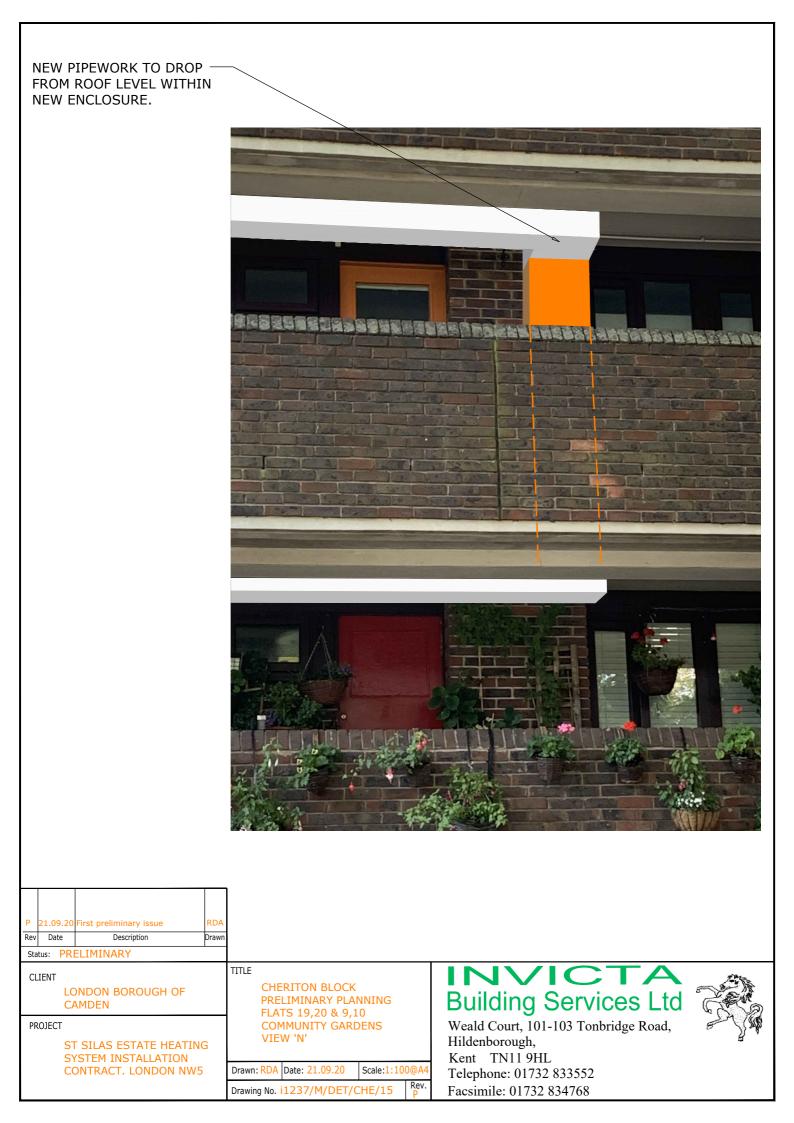

NEW PIPEWORK TO DROP – FROM ROOF LEVEL WITHIN NEW ENCLOSURE.

ENCLOSURE TO ACCOMMODATE PIPEWORK OFFSET TO 1st FLOOR.

| Ρ   | 21.09.20                                                                          | First preliminary issue | RDA   |                                                                                                        |                                                                                                                               |
|-----|-----------------------------------------------------------------------------------|-------------------------|-------|--------------------------------------------------------------------------------------------------------|-------------------------------------------------------------------------------------------------------------------------------|
| Rev | Date                                                                              | Description             | Drawn |                                                                                                        |                                                                                                                               |
| Sta | tus: PR                                                                           | ELIMINARY               |       |                                                                                                        |                                                                                                                               |
| CL  |                                                                                   | NNDON BOROUGH OF        |       | TITLE<br>CHERITON BLOCK<br>PRELIMINARY PLANNING<br>FLATS 17,18 & 7,8 COMMUNITY                         | Building Services Ltd                                                                                                         |
| PR  | PROJECT<br>ST SILAS ESTATE HEATING<br>SYSTEM INSTALLATION<br>CONTRACT. LONDON NW5 |                         |       | GARDENS<br>VIEW 'M'<br>Drawn: RDA Date: 18.09.20 Scale:1:100@A4<br>Drawing No. i1237/M/DET/CHE/14 Rev. | Weald Court, 101-103 Tonbridge Road,<br>Hildenborough,<br>Kent TN11 9HL<br>Telephone: 01732 833552<br>Facsimile: 01732 834768 |