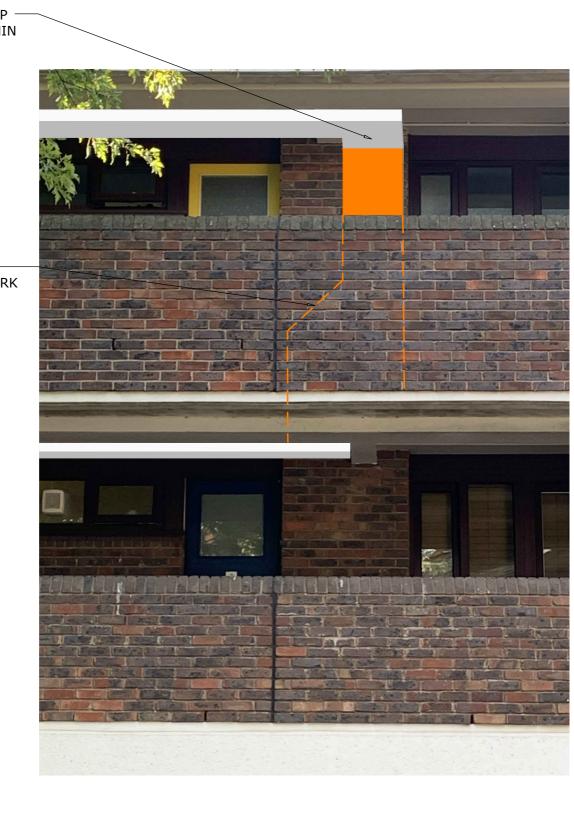

NEW PIPEWORK TO DROP – FROM ROOF LEVEL WITHIN NEW ENCLOSURE.

ENCLOSURE TO ACCOMMODATE PIPEWORK OFFSET TO 1st FLOOR.

| Ρ   | 21.09.20                                                                          | First preliminary issue | RDA   |                                                                                                        |                                                                                                                               |
|-----|-----------------------------------------------------------------------------------|-------------------------|-------|--------------------------------------------------------------------------------------------------------|-------------------------------------------------------------------------------------------------------------------------------|
| Rev | Date                                                                              | Description             | Drawn |                                                                                                        |                                                                                                                               |
| Sta | tus: PR                                                                           | ELIMINARY               |       |                                                                                                        |                                                                                                                               |
| CL  |                                                                                   | NNDON BOROUGH OF        |       | TITLE<br>CHERITON BLOCK<br>PRELIMINARY PLANNING<br>FLATS 17,18 & 7,8 COMMUNITY                         | Building Services Ltd                                                                                                         |
| PR  | PROJECT<br>ST SILAS ESTATE HEATING<br>SYSTEM INSTALLATION<br>CONTRACT. LONDON NW5 |                         |       | GARDENS<br>VIEW 'M'<br>Drawn: RDA Date: 18.09.20 Scale:1:100@A4<br>Drawing No. i1237/M/DET/CHE/14 Rev. | Weald Court, 101-103 Tonbridge Road,<br>Hildenborough,<br>Kent TN11 9HL<br>Telephone: 01732 833552<br>Facsimile: 01732 834768 |