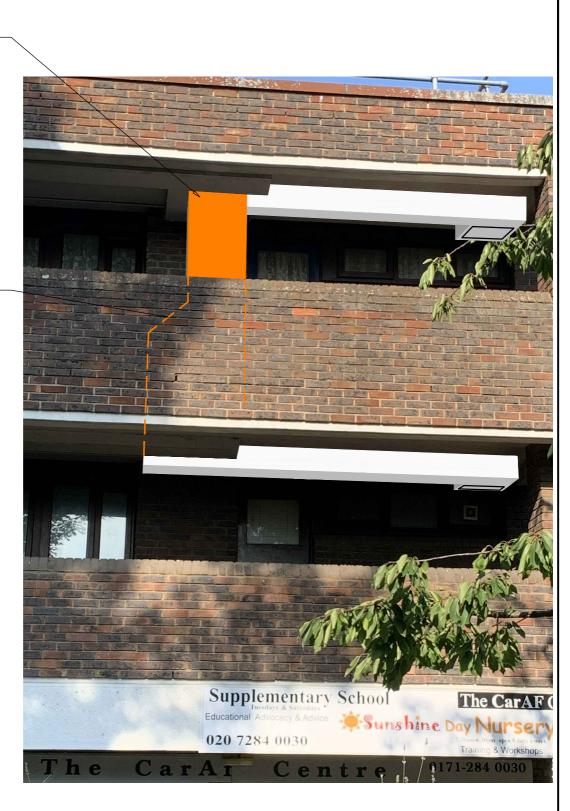

NEW PIPEWORK TO DROP FROM 2nd FLOOR WITHIN NEW ENCLOSURE. 2nd FLOOR BALCONY IS OFFSET TO THIS **BALCONY SO PIPES** ENTER FROM ABOVE IN MIDDLE OF BALCONY. **RELOCATE EXISTING LIGHT** FITTING TO UNDERSIDE OF EXISTING ELECTRICAL BOXING. 21.09.20 First preliminary issue RD/ Rev Date Drawr Description Status: PRELIMINARY **INVICTA** Building Services Ltd TITLE CLIENT CHERITON BLOCK LONDON BOROUGH OF PRELIMINARY PLANNING CAMDEN **1st FLOOR BALCONY** Weald Court, 101-103 Tonbridge Road, PROJECT VIEW 'H' Hildenborough, ST SILAS ESTATE HEATING Kent TN119HL SYSTEM INSTALLATION

CONTRACT. LONDON NW5

Drawn: RDA Date: 18.09.20

Drawing No. i1237/M/DET/CHE/9

Scale:1:100@A4

Rev.

Telephone: 01732 833552

Facsimile: 01732 834768

NEW PIPEWORK TO DROP — FROM ROOF LEVEL WITHIN NEW ENCLOSURE.