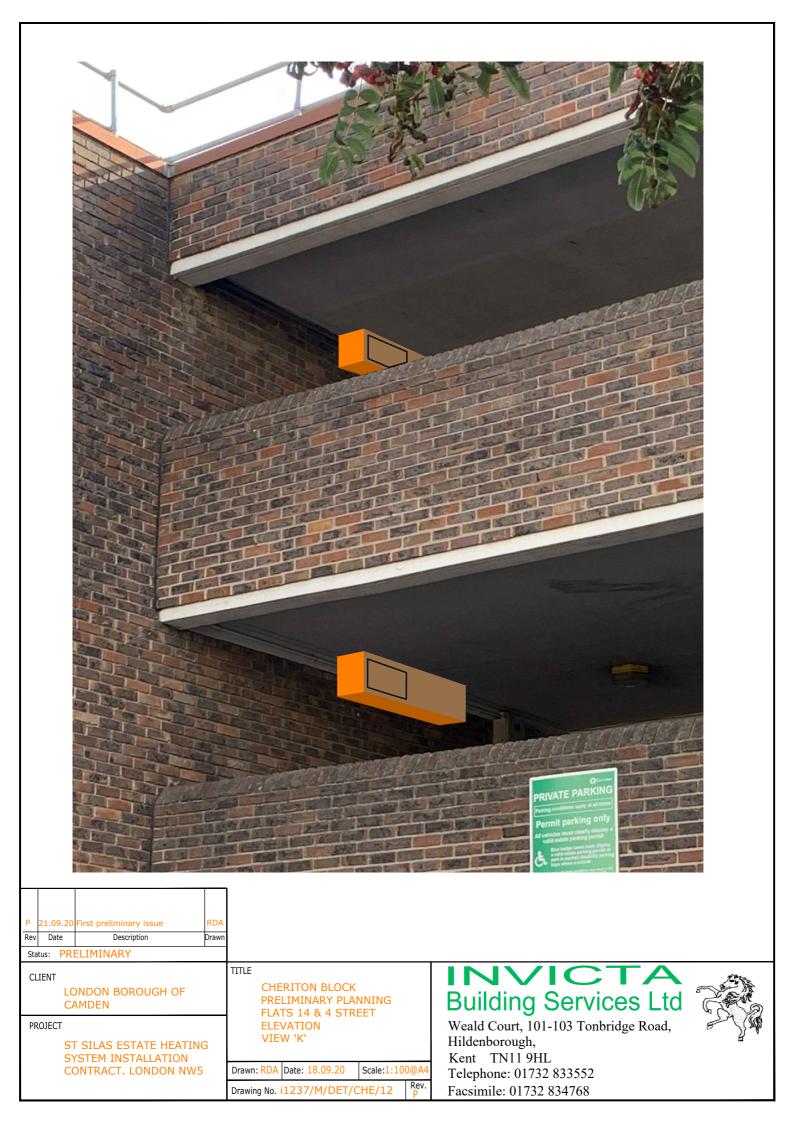

ENCLOSURE TO ACCOMMODATE PIPEWORK OFFSET TO 1st FLOOR.

|                                                                                                                            |                                                                                                                                                                                               |                                                                                                            | - NEW PIPEWORK TO DROP<br>FROM ROOF LEVEL WITHIN<br>NEW ENCLOSURE. |
|----------------------------------------------------------------------------------------------------------------------------|-----------------------------------------------------------------------------------------------------------------------------------------------------------------------------------------------|------------------------------------------------------------------------------------------------------------|--------------------------------------------------------------------|
|                                                                                                                            |                                                                                                                                                                                               |                                                                                                            | – ENCLOSURE TO<br>ACCOMMODATE PIPEWORK<br>OFFSET TO 1st FLOOR.     |
|                                                                                                                            |                                                                                                                                                                                               |                                                                                                            |                                                                    |
| CLIENT<br>LONDON BOROUGH OF<br>CAMDEN<br>PROJECT<br>ST SILAS ESTATE HEATING<br>SYSTEM INSTALLATION<br>CONTRACT. LONDON NW5 | TITLE<br>CHERITON BLOCK<br>PRELIMINARY PLANNING<br>FLATS 12,13 & 2,3 COMMUNITY<br>GARDENS<br>VIEW 'J'<br>Drawn: RDA Date: 18.09.20 Scale:1:100@A4<br>Drawing No. i1237/M/DET/CHE/11 Rev.<br>P | Weald Court, 101-103<br>Hildenborough,<br>Kent TN11 9HL<br>Telephone: 01732 8335<br>Facsimile: 01732 83476 | Tonbridge Road,                                                    |