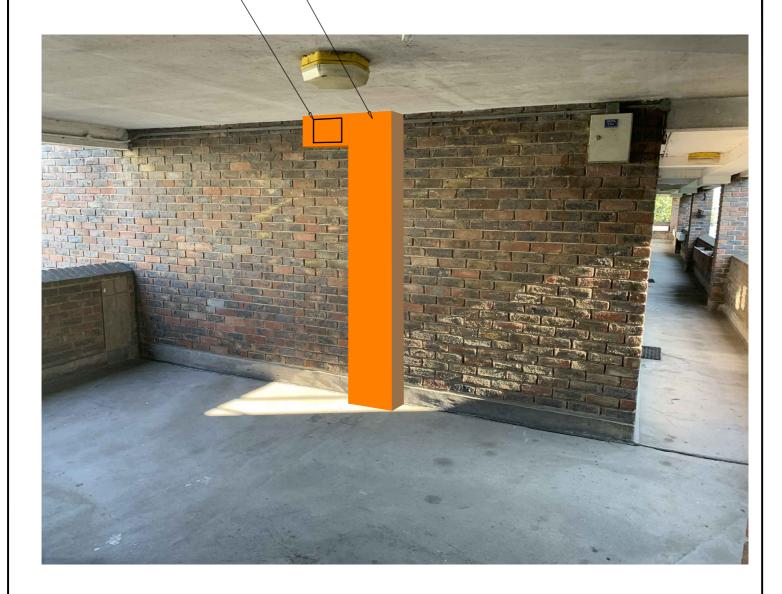

## Building Services Ltd

Weald Court, 101-103 Tonbridge Road, Hildenborough,

Kent TN11 9HL

NEW PIPEWORK TO DROP FROM ROOF LEVEL WITHIN NEW ENCLOSURE.

BRANCH TO FLAT WITH ACCESS TO ISOLATION VALVES.

| P   | 00.07.19 | First preliminary issue | RDA   |
|-----|----------|-------------------------|-------|
| Rev | Date     | Description             | Drawr |

Status: PRELIMINARY

CLIENT

LONDON BOROUGH OF CAMDEN

PROJECT

ST SILAS ESTATE HEATING SYSTEM INSTALLATION CONTRACT. LONDON NW5 TITLE

CHERITON BLOCK
PRELIMINARY PLANNING
2nd TO 1st FLOOR RISER
VIEW 'F'

Drawn: RDA | Date: 17.09.20 | Scale:1:100@A4

Drawing No. i1237/M/DET/CHE/7