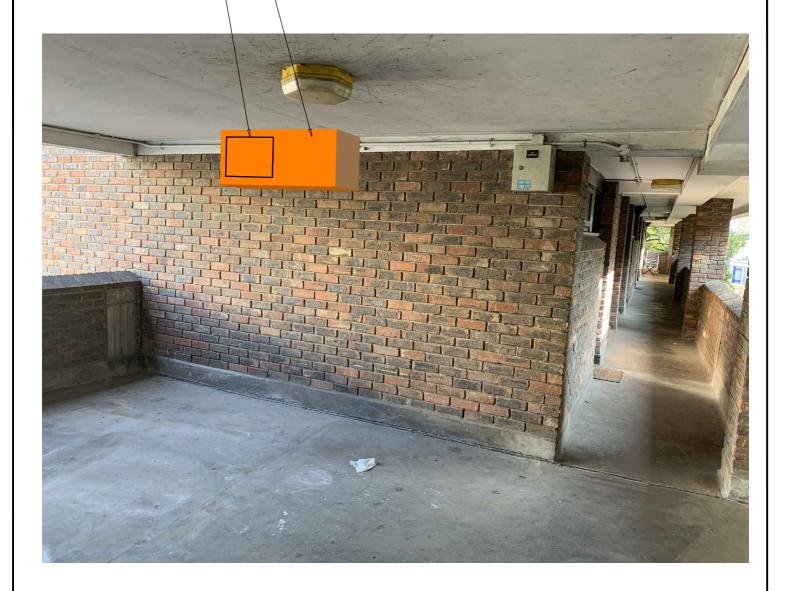

## Building Services Ltd

Weald Court, 101-103 Tonbridge Road,

Hildenborough, Kent TN11 9HL

NEW PIPEWORK TO DROP FROM 2nd FLOOR WITHIN NEW ENCLOSURE.

BRANCH TO FLAT WITH ACCESS TO ISOLATION VALVES.

| P   | 21.09.20 | First preliminary issue | RDA   |
|-----|----------|-------------------------|-------|
| Rev | Date     | Description             | Drawn |

Status: PRELIMINARY

CLIENT

LONDON BOROUGH OF CAMDEN

PROJECT

ST SILAS ESTATE HEATING SYSTEM INSTALLATION CONTRACT. LONDON NW5 TITLE

CHERITON BLOCK
PRELIMINARY PLANNING
1st FLOOR TERMINATION TO
FLAT
VIEW 'G'

Drawn: RDA | Date: 17.09.20 | Scale:1:100@A4

Drawing No. i1237/M/DET/CHE/8