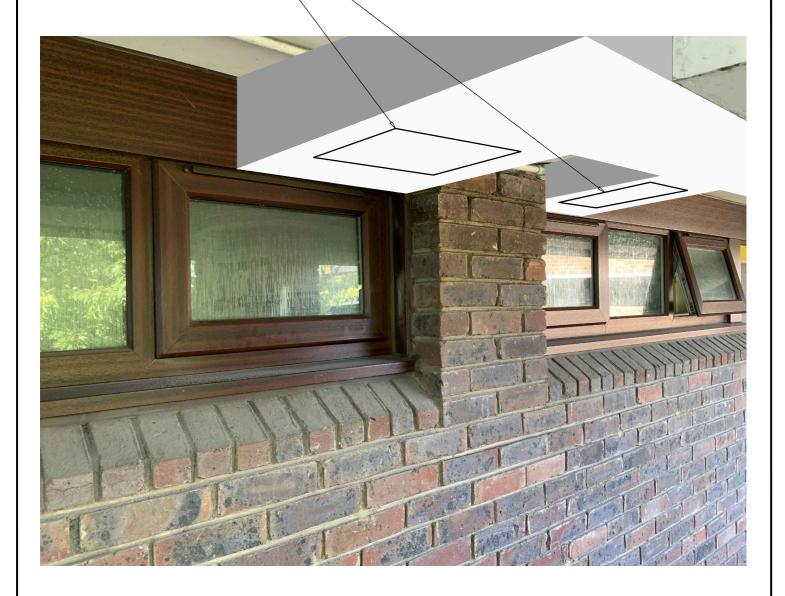

BRANCH TO FLATS WITH-ACCESS TO ISOLATION VALVES.

| Rev | Date     | Description             | Drawn |
|-----|----------|-------------------------|-------|
| P   | 21.09.20 | First preliminary issue | RDA   |

Status: PRELIMINARY

CLIENT

LONDON BOROUGH OF CAMDEN

PROJECT

ST SILAS ESTATE HEATING SYSTEM INSTALLATION CONTRACT. LONDON NW5 TITLE

CHERITON BLOCK
PRELIMINARY PLANNING
TYPICAL FLOOR FLAT ENTRY
BRANCH
VIEW 'D'

Drawn: RDA | Date: 17.09.20 | Scale:1:100@A4

Drawing No. i1237/M/DET/CHE/5